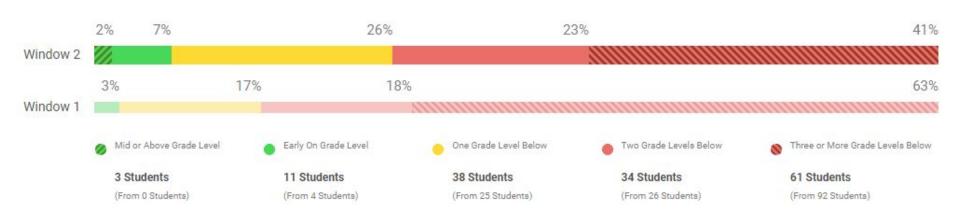

|                                                                                                                                                                                   |



# Past Measure G Expenditures/Gastos anteriores de la Medida G







## **LWP Historical Census Day Enrollment**

#### LWP Enrollment Over Time





#### LWP Attendance Rate as of 12.5.23







#### 2324 LWP iReady ELA BoY to MoY Growth

#### **Overall Placement**

Students Assessed/Total: 149/163





#### 2324 LWP MAP ELA BoY to MoY Growth





## 2324 LWP iReady Math BoY to MoY Growth

#### **Overall Placement**

Students Assessed/Total: 147/163





#### 2324 LWP MAP Math BoY to MoY Growth





# **LWP Survey Outcome by Domain**

| SEL Screener Domain                                                                                       | LWP<br>Spring 2023 | LWP<br>Fall 2023 |
|-----------------------------------------------------------------------------------------------------------|--------------------|------------------|
| Emotion Regulation  How well students regulate their emotions.                                            | 50%                | 47%              |
| Self-Efficacy How much students believe they can succeed in achieving academic outcomes.                  | 42%                | 39%              |
| Self-Management How well students manage their emotions, thoughts, and behaviors in different situations. | 65%