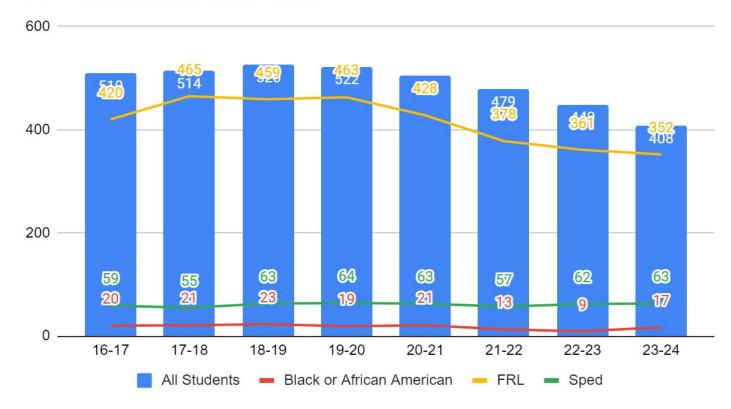

|
|             | Students will engage in film-making projects where some concepts are related to their English Language Arts course. For example, story elements such as rising action, climax, and falling action are taught through some of the proposed art film projects in the course.                                                                                                                                                                  |                                                                                                                                                                                   |



# Past Measure G Expenditures/Gastos anteriores de la Medida G







## **LWP Historical Census Day Enrollment**

#### LWP Enrollment Over Time





#### LWP Attendance Rate as of 12.5.23







#### 2324 LWP iReady ELA BoY to MoY Growth

#### **Overall Placement**

Students Assessed/Total: 149/163





#### 2324 LWP MAP ELA BoY to MoY Growth





## 2324 LWP iReady Math BoY to MoY Growth

#### **Overall Placement**

Students Assessed/Total: 147/163





#### 2324 LWP MAP Math BoY to MoY Growth





# **LWP Survey Outcome by Domain**

| SEL Screener Domain                                                                                       | LWP<br>Spring 2023 | LWP<br>Fall 2023 |
|-----------------------------------------------------------------------------------------------------------|--------------------|------------------|
| Emotion Regulation  How well students regulate their emotions.