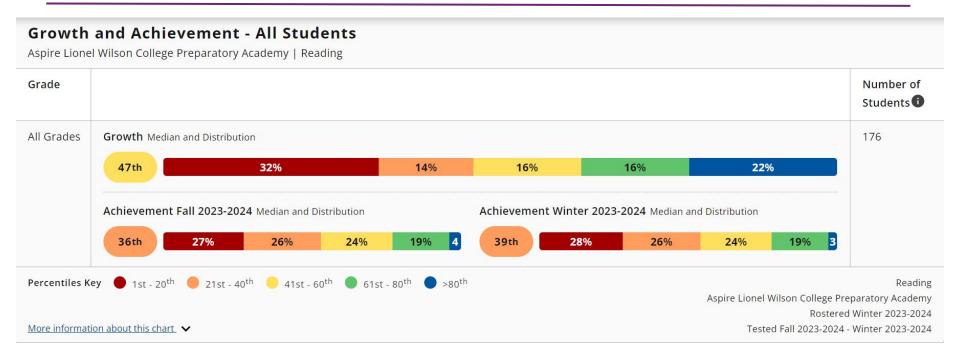

ction, climax, and falling action are taught through some of the proposed art film projects in the course.                                                                                                                                                                  |                                                                                                                                                                                   |



# Past Measure G Expenditures/Gastos anteriores de la Medida G







## **LWP Historical Census Day Enrollment**

#### LWP Enrollment Over Time





#### LWP Attendance Rate as of 12.5.23







#### 2324 LWP iReady ELA BoY to MoY Growth

#### **Overall Placement**

Students Assessed/Total: 149/163





#### 2324 LWP MAP ELA BoY to MoY Growth





## 2324 LWP iReady Math BoY to MoY Growth

#### **Overall Placement**

Students Assessed/Total: 147/163





#### 2324 LWP MAP Math BoY to MoY Growth





# **LWP Survey Outcome by Domain**

| SEL Screener Domain                                                                                       | LWP<br>Spring 2023 | LWP<br>Fall 2023 |
|-----------------------------------------------------------------------------------------------------------|--------------------|------------------|
| Emotion Regulation  How well students regulate their emotions.                                            | 50%                | 47%              |
| Self-Efficacy How much students believe they can succeed in achieving academic outcomes.                  | 42%                | 39%              |
| Sel