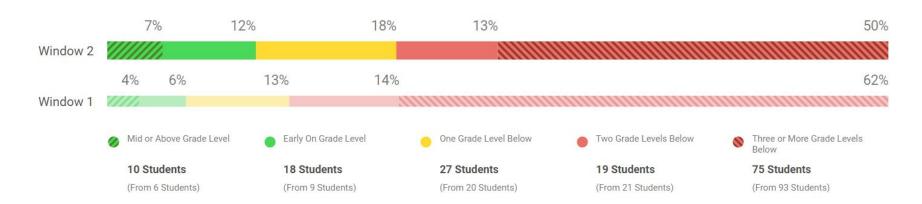

For example, story elements such as rising action, climax, and falling action are taught through some of the proposed art film projects in the course.                                                                                                                                                                  |                                                                                                                                                                                   |



# Past Measure G Expenditures/Gastos anteriores de la Medida G







## **LWP Historical Census Day Enrollment**

#### LWP Enrollment Over Time





#### LWP Attendance Rate as of 12.5.23







#### 2324 LWP iReady ELA BoY to MoY Growth

#### **Overall Placement**

Students Assessed/Total: 149/163





#### 2324 LWP MAP ELA BoY to MoY Growth





## 2324 LWP iReady Math BoY to MoY Growth

#### **Overall Placement**

Students Assessed/Total: 147/163





#### 2324 LWP MAP Math BoY to MoY Growth





# **LWP Survey Outcome by Domain**

| SEL Screener Domain                                                                                       | LWP<br>Spring 2023 | LWP<br>Fall 2023 |
|-----------------------------------------------------------------------------------------------------------|--------------------|------------------|
| Emotion Regulation  How well students regulate their emotions.                                            | 50%                | 47%              |
| Self-Efficacy How much students believe they can succeed in achieving academic outcomes.                  |