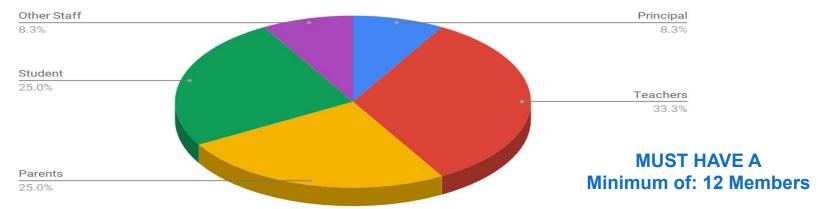

#### **SSC ROLES**

#### **BASIC EXPECTATIONS OF SSC MEMBERS**

- 1. Attend all meetings
- 2. Participate. Ask Questions. Share ideas!
- 3. Be committed to the process and respectful of other members
- 4. Principals are the drivers for ensuring all SSC requirements are met