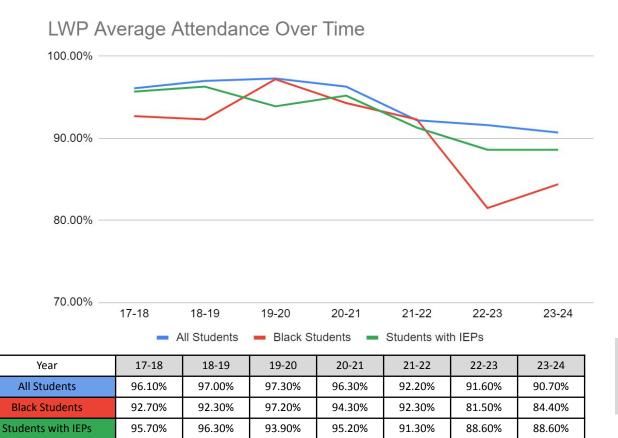

| Positive & Safe Culture (Include raw number and percent) |         |         |                   |                 |  |
|----------------------------------------------------------|---------|---------|-------------------|-----------------|--|
| Metric                                                   | 2021-22 | 2022-23 | 2023-24           | 2024-25<br>Goal |  |
|                                                          | (%)     | (%)     | (%)               | (%)             |  |
| Average Daily Attendance Date of Figure: 3/13/24         |         |         |                   |                 |  |
| Asian/Pacific Islander                                   | 90.9%   | N/A     | 97.58% (1 stude   | nt) 94%         |  |
| Latinx                                                   | 91.6%   | 93%     | 91.10% (155 stude | ents) 94%       |  |
| Black or African-American                                | 92.3%   | 94.9%   | 88.46% (9 studer  | nts) 94%        |  |
| White                                                    | N/A     | N/A     | N/A               | N/A             |  |
| Indigenous or Native<br>American                         | N/A     | N/A     | N/A               | N/A             |  |
| English Learners                                         | 89.6%   | 90%     | 89.21% (46 stude  | nts) 94%        |  |
| Students w/ IEPs                                         | 91.9%   | 92.7%   | 91.27% (30 stude  | nts) 94%        |  |
| Free/ Reduced Lunch                                      | 91.6%   | 92.4%   | 91.24% (141 stude | ents) 94%       |  |
|                                                          |         |         |                   |                 |  |