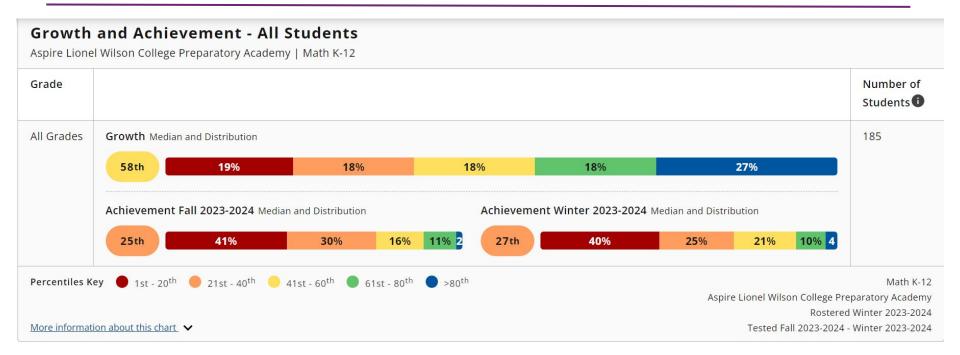

#### 2324 LWP iReady ELA BoY to MoY Growth

#### **Overall Placement**

Students Assessed/Total: 149/163

#### 2324 LWP MAP ELA BoY to MoY Growth

## 2324 LWP iReady Math BoY to MoY Growth

#### **Overall Placement**

Students Assessed/Total: 147/163

#### 2324 LWP MAP Math BoY to MoY Growth

| National Percentile |            |            |            |            |  |
|---------------------|------------|------------|------------|------------|--|
| 1 to 19th           | 20 to 39th | 40 to 59th | 60 to 79th | 80 to 99th |  |