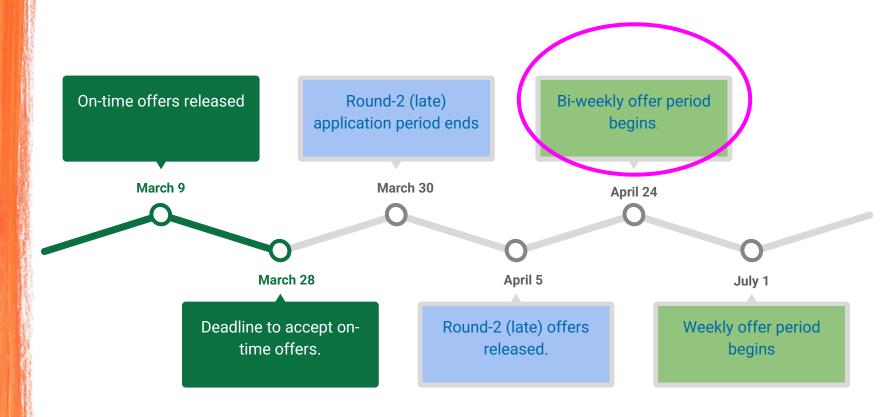

#### **Enrollment Timeline**

#### **Historic On-time Transition Grade Applications**

#### **Final On-time Enrollment Application Counts**

- Data represents critical Transition Grades TK, K, 6th and 9th
- Ontime Enrollment Window closed on 2/10/2023
- The 2nd Enrollment Window (late applications) opened 2/11/2023