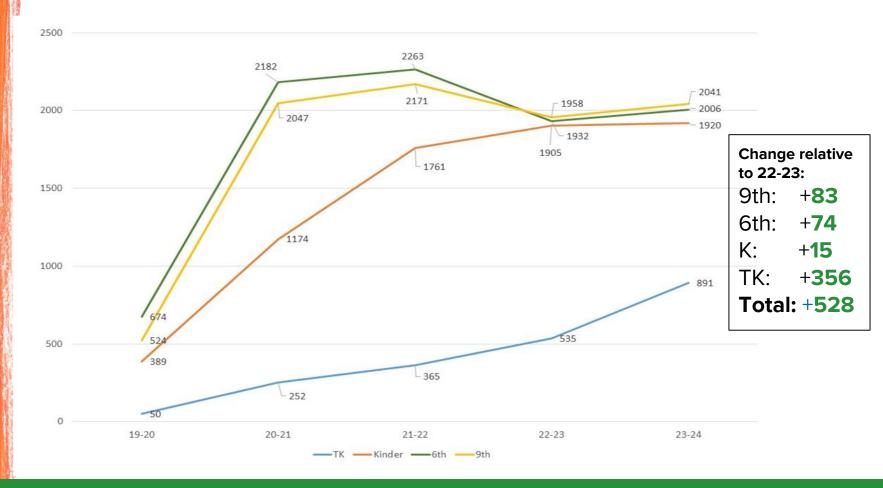

#### **Final On-time Enrollment Application Counts**

- Data represents critical Transition Grades TK, K, 6th and 9th
- Ontime Enrollment Window closed on 2/10/2023
- The 2nd Enrollment Window (late applications) opened 2/11/2023

| Transition<br>Grades | 12/30/22 | 1/6/23 | 1/13/23 | 1/20/23 | 1/27/23 | 2/3/23 | 2/10/23* | Projections<br>23-24 | % of<br>Projection |
|----------------------|----------|--------|---------|---------|---------|--------|----------|----------------------|--------------------|
| тк                   | 293      | 361    | 469     | 537     | 611     | 706    | 891      | 959                  | 92.9%              |
| К                    | 686      | 820    | 1030    | 1175    | 1335    | 1541   | 1920     | 2677                 | 71.7%              |
| 6th                  | 774      | 846    | 1123    | 1300    | 1468    | 1607   | 2006     | 2191                 | 91.6%              |
| 9th                  | 646      | 741    | 1000    | 1180    | 1395    | 1585   | 2040     | 2400                 | 85.0%              |

\*The applications counts represent the number of applications submitted to OUSD Districtwide. This does **NOT** represent that OUSD has met its enrollment projections for 23-24. Application counts are a critical enrollment health benchmark. Once a family has accepted, enrolled, and attended school on the first day of class, the student will show up in OUSD's Fall enrollment counts. At this time, some schools have much fewer applications than projected seats offered at the school.