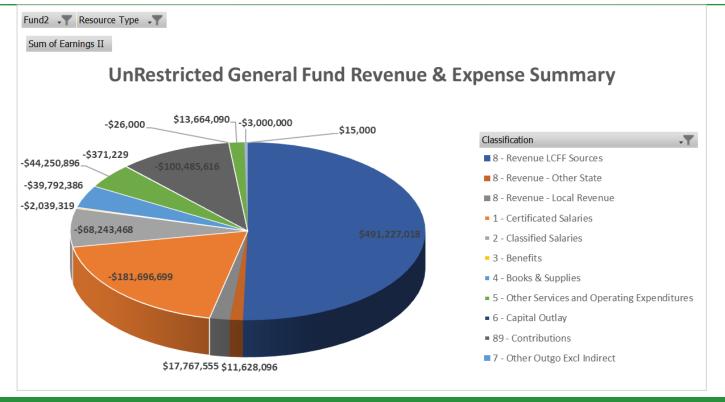

The Unrestricted General Fund is projected to expend \$515.2 and the Restricted General Fund \$468.7M with the noted caveats of edits that will occur after the budget is adopted and the new salary schedules can be reflected in the budget proper. The June 25, 2025

#### 2025-26 MYP Fund Balance Summary - Unrestricted

|                                                   | ı  | 2025-26<br>Unrestricted | 2026-27<br>Unrestricted | 2027-28<br>Unrestricted |
|---------------------------------------------------|----|-------------------------|-------------------------|-------------------------|
| A. Revenues                                       |    |                         |                         |                         |
| 5) Total Revenues                                 | \$ | 520,622,669             | \$<br>533,495,023       | \$<br>552,690,135       |
| B. Expenditures                                   |    |                         |                         |                         |
| 9) Total Expenditures                             | \$ | 447,746,095             | \$<br>459,265,013       | \$<br>471,472,041       |
| C. Excess (Deficiency) of Revenues Over           |    |                         |                         |                         |
| Expenditures                                      | \$ | 72,876,574              | \$<br>74,230,010        | \$<br>81,218,094        |
| D. Other Financing Sources/Uses                   |    |                         |                         |                         |
| 4) Total, Other Financing Sources/Uses            | \$ | (103,470,616)           | \$<br>(152,244,841)     | \$<br>(153,330,103)     |
| E. Net Increase (Decrease) in Fund Balance (C+D4) | \$ | (30,594,042)            | \$<br>(78,014,831)      | \$<br>(72,112,009)      |
| F. Fund Balance, Reserves                         |    |                         |                         |                         |
| 1) Beginning Fund Balance                         |    |                         |                         |                         |
| a) Adjusted Beginning Balance (F1c + F1d)         | \$ | 57,269,246              | \$<br>26,675,204        | \$<br>(51,339,626)      |
| 2) Ending Balance, June 30 (E + F1e)              | \$ | 26,675,204              | \$<br>(51,339,626)      | \$<br>(123,451,635)     |
|                                                   |    |                         |                         |                         |
| Restricted Reserve                                | \$ | 150,000                 | \$<br>150,000           | \$<br>150,000           |
| Other Assignments                                 | \$ | -                       | \$<br>-                 | \$<br>-                 |
| Reserve for Economic Uncertainty                  | \$ | 26,196,022              | \$<br>26,610,273        | \$<br>27,114,390        |
| Unassigned Unappropriated                         | \$ | 329,182                 | \$<br>(78,099,900)      | \$<br>(150,716,025)     |