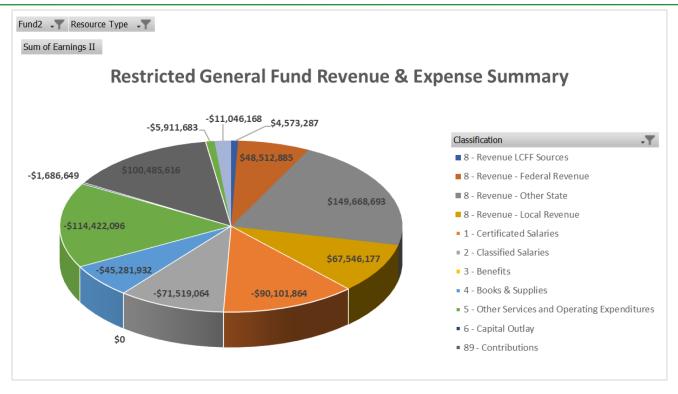

The Unrestricted General Fund is projected to expend \$515.2 and the Restricted General Fund \$468.7M with the noted caveats of edits that will occur after the budget is adopted and the new salary schedules can be reflected in the budget proper. The June 25, 2025

#### 2025-26 MYP Fund Balance Summary - Restricted

|                                                   | 2025-26<br>Restricted | 2026-27<br>Restricted | 2027-28<br>Restricted |
|---------------------------------------------------|-----------------------|-----------------------|-----------------------|
| A. Revenues                                       |                       |                       |                       |
| 5) Total Revenues                                 | \$<br>285,912,734     | \$<br>269,530,467     | \$<br>272,851,        |
| B. Expenditures                                   |                       |                       |                       |
| 9) Total Expenditures                             | \$<br>468,660,391     | \$<br>424,759,103     | \$<br>429,355,        |
| C. Excess (Deficiency) of Revenues Over           | \$<br>(182,747,657)   | \$<br>(155,228,635)   | \$<br>(156,504,       |
| D. Other Financing Sources/Uses                   |                       |                       |                       |
| 4) Total, Other Financing Sources/Uses            | \$<br>100,485,616     | \$<br>149,259,841     | \$<br>150,345,        |
| E. Net Increase (Decrease) in Fund Balance (C+D4) | \$<br>(82,262,042)    | \$<br>(5,968,795)     | \$<br>(6,159,         |
| F. Fund Balance, Reserves                         |                       |                       |                       |
| 1) Beginning Fund Balance                         |                       |                       |                       |
| a) Adjusted Beginning Balance (F1c + F1d)         | \$<br>151,231,371     | \$<br>68,969,330      | \$<br>63,000,         |
| 2) Ending Balance, June 30 (E + F1e)              | \$<br>68,969,330      | \$<br>63,000,535      | \$<br>56,840,         |