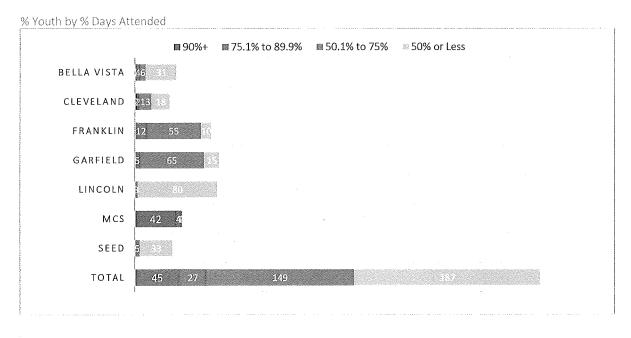

-------|------|----------------|--------------|-------------|-------|
| % DAYS ATTENDED | 90%+ | 75.1% to 89.9% | 50.1% to 75% | 50% or Less | Total |
| Bella Vista     | 1    | 4              | 6            | 31          | 42    |
| Cleveland       | 2    | 2              | 13           | 18          | 35    |
| Franklin        | 0    | 12             | 55           | 10          | 77    |
| Garfield        | 0    | 5              | 65           | 15          | 85    |
| Lincoln         | 0    | 0              | 3            | 80          | 83    |
| MCS             | 42   | 4              | 2            | 0           | 48    |
| SEED            | 0    | 0              | 5            | 33          | 38    |
| Total           | 45   | 27             | 149          | 187         | 408   |



| # DAYS<br>ATTENDED | 150 or more<br>days | 100 - 149<br>days | 75 - 99<br>days | 50 - 74<br>days | 25 – 49<br>days | Less than<br>25 days | Min | Max |
|--------------------|---------------------|-------------------|-----------------|-----------------|-----------------|----------------------|-----|-----|
| Bella Vista        | 0                   | 1                 | 5               | 4               | 6               | 26                   | 1   | 108 |
| Cleveland          | 2                   | 5                 | 10              | 5               | 13              | 0                    | 27  | 151 |
| Franklin           | 0                   | 25                | 19              | 12              | 9               | 12                   | 5   | 113 |
| Garfield           | 0