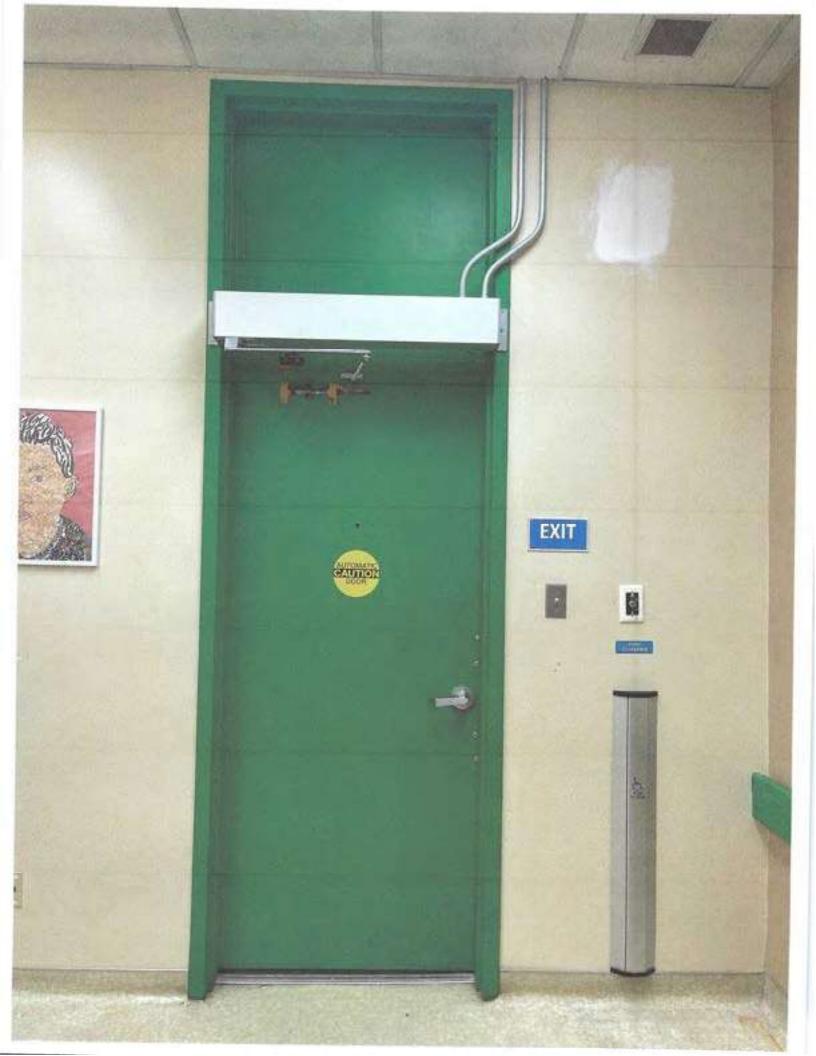

International High School – Buildings and Grounds Department

**Action Requested** Approval by the Board of Education of Agreement Between Owner and Contractor by and

between the **District** and **Digital Design Communications**, Oakland, CA, for the latter to Install two ADA door operations systems; furnish and install keypad card reader; patch, and paint for the **Oakland International High School** in the total lump amount of

# 24-106 Access to two doors for ADA Staff and card reader at OIHS

#### DDC initial scope of work:

- 1.1 Provide and install two (2) door operators #LCN 9542 US28
- 1.2 Provide and install four (4) push bar actuators Wikk #S-i36-3
- 1.3 Provide and install two (2) electric strikes Hes #1500C 630
- 1.4 Rough-in conduit and wire two electrical circuits, one for each door