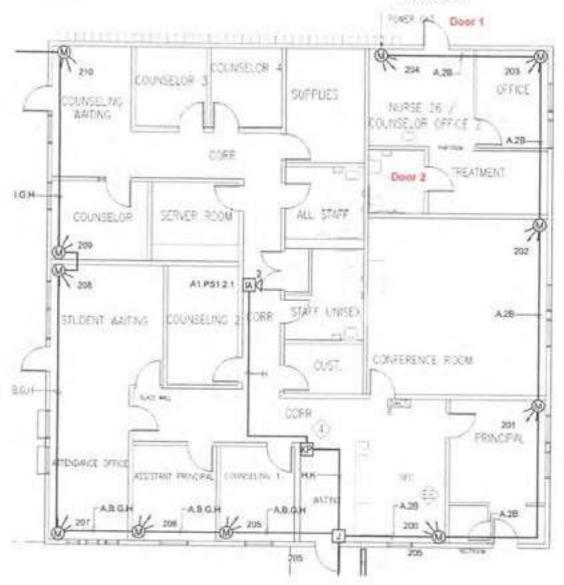

International High School – Buildings and Grounds Department

**Action Requested** Approval by the Board of Education of Agreement Between Owner and Contractor by and

between the **District** and **Digital Design Communications**, Oakland, CA, for the latter to Install two ADA door operations systems; furnish and install keypad card reader; patch, and paint for the **Oakland International High School** in the total lump amount of

# 24-106 Access to two doors for ADA Staff and card reader at OIHS