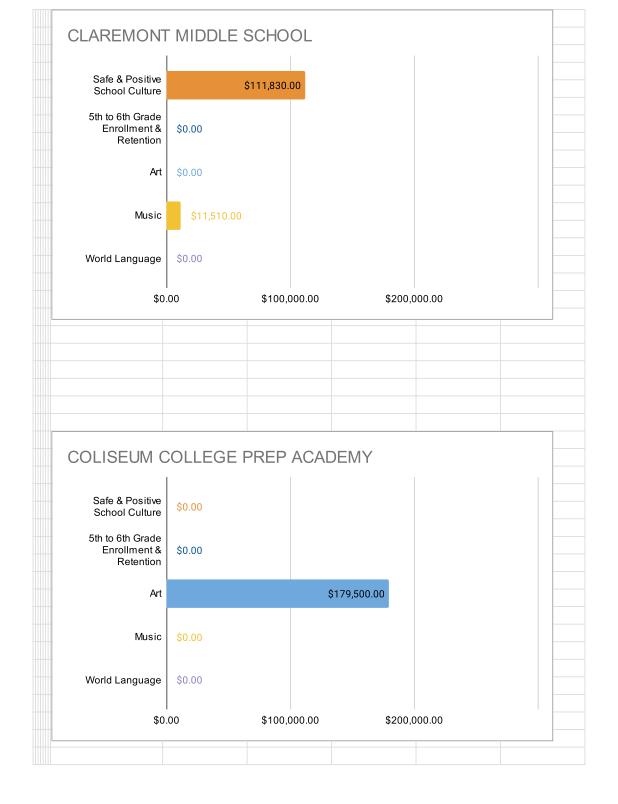

| Site Name                                          | Program<br>Type | Safe and<br>Positive<br>School<br>Culture | Enrollment<br>& Retention | Art          | Music       | World<br>Language | TOTAL        |
|----------------------------------------------------|-----------------|-------------------------------------------|---------------------------|--------------|-------------|-------------------|--------------|
| AIPCSII                                            | Charter         | \$14,225.00                               | \$0.00                    | \$46,750.00  | \$36,750.00 | \$4,458.58        | \$102,183.58 |
| AIMS College Preparatory Middle School             | Charter         | \$12,060.96                               | \$0.00                    | \$47,250.00  | \$38,250.00 | \$3,000.00        | \$100,560.96 |
| Ascend Elementary (K-8)                            | Charter         | \$92,724.72                               | \$0.00                    | \$0.00       | \$0.00      | \$0.00            | \$92,724.72  |
| Aspire Berkley Maynard Academy                     | Charter         | \$72,872.50                               | \$0.00                    | \$0.00       | \$0.00      | \$0.00            | \$72,872.50  |
| Aspire Golden State College Preparatory Academy    | Charter         | \$120,000.00                              | \$0.00                    | \$3,000.00   | \$6,373.75  | \$0.00            | \$129,373.75 |
| Aspire Wilson (Lionel) College Preparatory Academy | Charter         | \$25,160.66                               | \$0.00                    | \$83,016.26  | \$0.00      | \$0.00            | \$108,176.92 |
| Aurum Preparatory Academy                          | Charter         | \$30,750.00                               | \$174.56                  | \$29,300.00  | \$4,250.00  | \$24,050.00       | \$88,524.56  |
| Bay Area Technology School (Baytech)               | Charter         | \$5,000.00                                | \$5,000.00                | \$58,697.87  | \$0.00      | \$0.00            | \$68,697.87  |
| Community School for Creative Education            | Charter         | \$10,732.94                               | \$0.00                    | \$20,300.00  | \$0.00      | \$4,352.00        | \$35,384.94  |
| Downtown Charter Academy                           | Charter         | \$32,951.55                               | \$0.00                    | \$72,994.58  | \$6,400.00  | \$18,300.00       | \$130,646.13 |
| East Bay Innovation Academy (EBIA)                 | Charter         | \$58,414.29                               | \$0.00                    | \$6,000.00   | \$0.00      | \$0.00            | \$64,414.29  |
| Envision Academy                                   | Charter         | \$0.00                                    | \$0.00                    | \$44,010.85  | \$0.00      | \$0.00            | \$44,010.85  |
| Francophone Charter School                         | Charter         | \$0.00                                    | \$0.00                    | \$8,374.29   | \$0.00      | \$0.00            | \$8,374.29   |
| KIPP Bridge Charter Academy                        | Charter         | \$99,233.91                               | \$0.00                    | \$0.00       | \$0.00      | \$0.00            | \$99,233.91  |
| Lazear Charter                                     | Charter         | \$91,029.49                               | \$0.00                    | \$0.00       | \$0.00      | \$0.00            | \$91,029.49  |
| Lighthouse Community Charter                       | Charter         | \$101,346.79                              | \$0.00                    | \$19,500.00  | \$0.00      | \$0.00            | \$120,846.79 |
| Lodestar Charter                                   | Charter         | \$107,699.34                              | \$3,600.00                | \$2,000.00   | \$2,000.00  | \$1,000.00        | \$116,299.34 |
| Oakland Charter Academy                            | Charter         | \$4,803.61                                | \$0.00                    | \$93,349.00  | \$41,860.00 | \$0.00            | \$140,012.61 |
| Oakland Military Institute                         | Charter         | \$54,903.75                               | \$0.00                    | \$0.00       | \$44,723.14 | \$0.00            | \$99,626.89  |
| Oakland School for the Arts                        | Charter         | \$23,305.18                               | \$0.00                    | \$0.00       | \$11,642.69 | \$0.00            | \$34,947.87  |
| Oakland Unity Middle School                        | Charter         | \$59,552.22                               | \$0.00                    | \$0.00       | \$0.00      | \$0.00            | \$59,552.22  |
| Urban Montessori Charter                           | Charter         | \$18,398.54                               | \$0.00                    | \$0.00       | \$0.00      | \$0.00            | \$18,398.54  |
| Yu Ming (no plan submitted for 2023-24)            | Charter         | \$0.00                                    | \$0.00                    | \$0.00       | \$0.00      | \$0.00            | \$0.00       |
| Bret Harte Middle                                  | OUSD            | \$140,145.48                              | \$32,560.68               | \$77,277.67  | \$0.00      | \$0.00            | \$249,983.83 |
| Claremont Middle                                   | OUSD            | \$111,830.00                              | \$0.00                    | \$11,510.00  | \$0.00      | \$0.00            | \$123,340.00 |
| Coliseum College Prep Academy                      | OUSD            | \$0.00                                    | \$0.00                    | \$179,500.00 | \$0.00      | \$0.00            | \$179,500.00 |
| Edna Brewer Middle                                 | OUSD            | \$42,120.22                               | \$0.00                    | \$120,970.72 | \$70,985.68 | \$0.00            | \$234,076.62 |
| Elmhurst United                                    | OUSD            | \$315,494.06                              | \$0.00                    | \$61,000.00  | \$9,401.51  | \$54,685.34       | \$440,580.91 |
| Frick United                                       | OUSD            | \$27,037.00                               | \$0.00                    | \$0.00       | \$37,096.00 | \$109,895.92      | \$174,028.92 |
| Greenleaf TK-8                                     | OUSD            | \$12,000.00                               | \$0.00                    | \$91,422.51  | \$0.00      | \$0.00            | \$103,422.51 |
| Hillcrest K-8                                      | OUSD            | \$0.00                                    | \$0.00                    | \$6,979.00   | \$0.00      | \$0.00            | \$6,979.00   |
| Life Academy                                       | OUSD            | \$81,347.69                               | \$0.00                    | \$21,218.30  | \$0.00      | \$0.00            | \$102,565.99 |