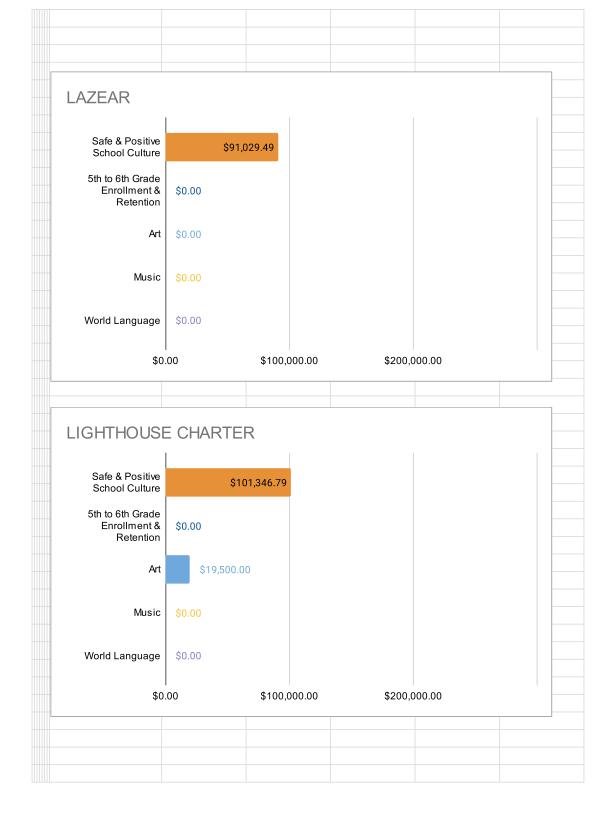

| Site Name                                          | Program<br>Type | Safe and<br>Positive<br>School<br>Culture | Enrollment<br>& Retention | Art          | Music       | World<br>Language | TOTAL        |
|----------------------------------------------------|-----------------|-------------------------------------------|---------------------------|--------------|-------------|-------------------|--------------|
| AIPCSII                                            | Charter         | \$14,225.00                               | \$0.00                    | \$46,750.00  | \$36,750.00 | \$4,458.58        | \$102,183.58 |
| AIMS College Preparatory Middle School             | Charter         | \$12,060.96                               | \$0.00                    | \$47,250.00  | \$38,250.00 | \$3,000.00        | \$100,560.96 |
| Ascend Elementary (K-8)                            | Charter         | \$92,724.72                               | \$0.00                    | \$0.00       | \$0.00      | \$0.00            | \$92,724.72  |
| Aspire Berkley Maynard Academy                     | Charter         | \$72,872.50                               | \$0.00                    | \$0.00       | \$0.00      | \$0.00            | \$72,872.50  |
| Aspire Golden State College Preparatory Academy    | Charter         | \$120,000.00                              | \$0.00                    | \$3,000.00   | \$6,373.75  | \$0.00            | \$129,373.75 |
| Aspire Wilson (Lionel) College Preparatory Academy | Charter         | \$25,160.66                               | \$0.00                    | \$83,016.26  | \$0.00      | \$0.00            | \$108,176.92 |
| Aurum Preparatory Academy                          | Charter         | \$30,750.00                               | \$174.56                  | \$29,300.00  | \$4,250.00  | \$24,050.00       | \$88,524.56  |
| Bay Area Technology School (Baytech)               | Charter         | \$5,000.00                                | \$5,000.00                | \$58,697.87  | \$0.00      | \$0.00            | \$68,697.87  |
| Community School for Creative Education            | Charter         | \$10,732.94                               | \$0.00                    | \$20,300.00  | \$0.00      | \$4,352.00        | \$35,384.94  |
| Downtown Charter Academy                           | Charter         | \$32,951.55                               | \$0.00                    | \$72,994.58  | \$6,400.00  | \$18,300.00       | \$130,646.13 |
| East Bay Innovation Academy (EBIA)                 | Charter         | \$58,414.29                               | \$0.00                    | \$6,000.00   | \$0.00      | \$0.00            | \$64,414.29  |
| Envision Academy                                   | Charter         | \$0.00                                    | \$0.00                    | \$44,010.85  | \$0.00      | \$0.00            | \$44,010.85  |
| Francophone Charter School                         | Charter         | \$0.00                                    | \$0.00                    | \$8,374.29   | \$0.00      | \$0.00            | \$8,374.29   |
| KIPP Bridge Charter Academy                        | Charter         | \$99,233.91                               | \$0.00                    | \$0.00       | \$0.00      | \$0.00            | \$99,233.91  |
| Lazear Charter                                     | Charter         | \$91,029.49                               | \$0.00                    | \$0.00       | \$0.00      | \$0.00            | \$91,029.49  |
| Lighthouse Community Charter                       | Charter         | \$101,346.79                              | \$0.00                    | \$19,500.00  | \$0.00      | \$0.00            | \$120,846.79 |
| Lodestar Charter                                   | Charter         | \$107,699.34                              | \$3,600.00                | \$2,000.00   | \$2,000.00  | \$1,000.00        | \$116,299.34 |
| Oakland Charter Academy                            | Charter         | \$4,803.61                                | \$0.00                    | \$93,349.00  | \$41,860.00 | \$0.00            | \$140,012.61 |
| Oakland Military Institute                         | Charter         | \$54,903.75                               | \$0.00                    | \$0.00       | \$44,723.14 | \$0.00            | \$99,626.89  |
| Oakland School for the Arts                        | Charter         | \$23,305.18                               | \$0.00                    | \$0.00       | \$11,642.69 | \$0.00            | \$34,947.87  |
| Oakland Unity Middle School                        | Charter         | \$59,552.22                               | \$0.00                    | \$0.00       | \$0.00      | \$0.00            | \$59,552.22  |
| Urban Montessori Charter                           | Charter         | \$18,398.54                               | \$0.00                    | \$0.00       | \$0.00      | \$0.00            | \$18,398.54  |
| Yu Ming (no plan submitted for 2023-24)            | Charter         | \$0.00                                    | \$0.00                    | \$0.00       | \$0.00      | \$0.00            | \$0.00       |
| Bret Harte Middle                                  | OUSD            | \$140,145.48                              | \$32,560.68               | \$77,277.67  | \$0.00      | \$0.00            | \$249,983.83 |
| Claremont Middle                                   | OUSD            | \$111,830.00                              | \$0.00                    | \$11,510.00  | \$0.00      | \$0.00            | \$123,340.00 |
| Coliseum College Prep Academy                      | OUSD            | \$0.00                                    | \$0.00                    | \$179,500.00 | \$0.00      | \$0.00            | \$179,500.00 |
| Edna Brewer Middle                                 | OUSD            | \$42,120.22                               | \$0.00                    | \$120,970.72 | \$70,985.68 | \$0.00            | \$234,076.62 |
| Elmhurst United                                    | OUSD            | \$315,494.06                              | \$0.00                    | \$61,000.00  | \$9,401.51  | \$54,685.34       | \$440,580.91 |
| Frick United                                       | OUSD            | \$27,037.00                               | \$0.00                    | \$0.00       | \$37,096.00 | \$109,895.92      | \$174,028.92 |
| Greenleaf TK-8                                     | OUSD            | \$12,000.00                               | \$0.00                    | \$91,422.51  | \$0.00      | \$0.00            | \$103,422.51 |
| Hillcrest K-8                                      | OUSD            | \$0.00                                    | \$0.00                    | \$6,979.00   | \$0.00      | \$0.00            | \$6,979.00   |
| Life Academy                                       | OUSD            | \$81,347.69                               | \$0.00                    | \$21,218.30  | \$0.00      | \$0.00            | \$102,565.99 |