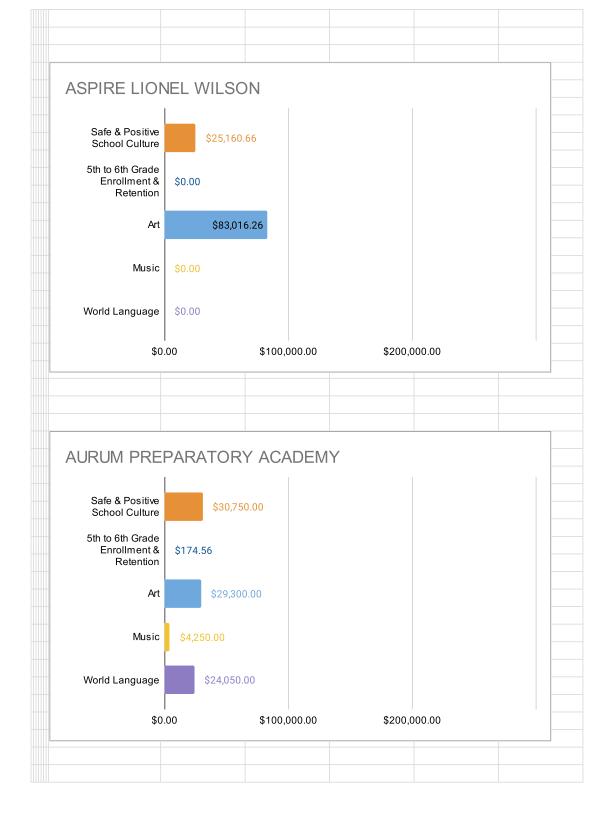

| Site Name                                          | Program<br>Type | Safe and<br>Positive<br>School<br>Culture | Enrollment<br>& Retention | Art          | Music       | World<br>Language | TOTAL        |
|----------------------------------------------------|-----------------|-------------------------------------------|---------------------------|--------------|-------------|-------------------|--------------|
| AIPCSII                                            | Charter         | \$14,225.00                               | \$0.00                    | \$46,750.00  | \$36,750.00 | \$4,458.58        | \$102,183.58 |
| AIMS College Preparatory Middle School             | Charter         | \$12,060.96                               | \$0.00                    | \$47,250.00  | \$38,250.00 | \$3,000.00        | \$100,560.96 |
| Ascend Elementary (K-8)                            | Charter         | \$92,724.72                               | \$0.00                    | \$0.00       | \$0.00      | \$0.00            | \$92,724.72  |
| Aspire Berkley Maynard Academy                     | Charter         | \$72,872.50                               | \$0.00                    | \$0.00       | \$0.00      | \$0.00            | \$72,872.50  |
| Aspire Golden State College Preparatory Academy    | Charter         | \$120,000.00                              | \$0.00                    | \$3,000.00   | \$6,373.75  | \$0.00            | \$129,373.75 |
| Aspire Wilson (Lionel) College Preparatory Academy | Charter         | \$25,160.66                               | \$0.00                    | \$83,016.26  | \$0.00      | \$0.00            | \$108,176.92 |
| Aurum Preparatory Academy                          | Charter         | \$30,750.00                               | \$174.56                  | \$29,300.00  | \$4,250.00  | \$24,050.00       | \$88,524.56  |
| Bay Area Technology School (Baytech)               | Charter         | \$5,000.00                                | \$5,000.00                | \$58,697.87  | \$0.00      | \$0.00            | \$68,697.87  |
| Community School for Creative Education            | Charter         | \$10,732.94                               | \$0.00                    | \$20,300.00  | \$0.00      | \$4,352.00        | \$35,384.94  |
| Downtown Charter Academy                           | Charter         | \$32,951.55                               | \$0.00                    | \$72,994.58  | \$6,400.00  | \$18,300.00       | \$130,646.13 |
| East Bay Innovation Academy (EBIA)                 | Charter         | \$58,414.29                               | \$0.00                    | \$6,000.00   | \$0.00      | \$0.00            | \$64,414.29  |
| Envision Academy                                   | Charter         | \$0.00                                    | \$0.00                    | \$44,010.85  | \$0.00      | \$0.00            | \$44,010.85  |
| Francophone Charter School                         | Charter         | \$0.00                                    | \$0.00                    | \$8,374.29   | \$0.00      | \$0.00            | \$8,374.29   |
| KIPP Bridge Charter Academy                        | Charter         | \$99,233.91                               | \$0.00                    | \$0.00       | \$0.00      | \$0.00            | \$99,233.91  |
| Lazear Charter                                     | Charter         | \$91,029.49                               | \$0.00                    | \$0.00       | \$0.00      | \$0.00            | \$91,029.49  |
| Lighthouse Community Charter                       | Charter         | \$101,346.79                              | \$0.00                    | \$19,500.00  | \$0.00      | \$0.00            | \$120,846.79 |
| Lodestar Charter                                   | Charter         | \$107,699.34                              | \$3,600.00                | \$2,000.00   | \$2,000.00  | \$1,000.00        | \$116,299.34 |
| Oakland Charter Academy                            | Charter         | \$4,803.61                                | \$0.00                    | \$93,349.00  | \$41,860.00 | \$0.00            | \$140,012.61 |
| Oakland Military Institute                         | Charter         | \$54,903.75                               | \$0.00                    | \$0.00       | \$44,723.14 | \$0.00            | \$99,626.89  |
| Oakland School for the Arts                        | Charter         | \$23,305.18                               | \$0.00                    | \$0.00       | \$11,642.69 | \$0.00            | \$34,947.87  |
| Oakland Unity Middle School                        | Charter         | \$59,552.22                               | \$0.00                    | \$0.00       | \$0.00      | \$0.00            | \$59,552.22  |
| Urban Montessori Charter                           | Charter         | \$18,398.54                               | \$0.00                    | \$0.00       | \$0.00      | \$0.00            | \$18,398.54  |
| Yu Ming (no plan submitted for 2023-24)            | Charter         | \$0.00                                    | \$0.00                    | \$0.00       | \$0.00      | \$0.00            | \$0.00       |
| Bret Harte Middle                                  | OUSD            | \$140,145.48                              | \$32,560.68               | \$77,277.67  | \$0.00      | \$0.00            | \$249,983.83 |
| Claremont Middle                                   | OUSD            | \$111,830.00                              | \$0.00                    | \$11,510.00  | \$0.00      | \$0.00            | \$123,340.00 |
| Coliseum College Prep Academy                      | OUSD            | \$0.00                                    | \$0.00                    | \$179,500.00 | \$0.00      | \$0.00            | \$179,500.00 |
| Edna Brewer Middle                                 | OUSD            | \$42,120.22                               | \$0.00                    | \$120,970.72 | \$70,985.68 | \$0.00            | \$234,076.62 |
| Elmhurst United                                    | OUSD            | \$315,494.06                              | \$0.00                    | \$61,000.00  | \$9,401.51  | \$54,685.34       | \$440,580.91 |
| Frick United                                       | OUSD            | \$27,037.00                               | \$0.00                    | \$0.00       | \$37,096.00 | \$109,895.92      | \$174,028.92 |
| Greenleaf TK-8                                     | OUSD            | \$12,000.00                               | \$0.00                    | \$91,422.51  | \$0.00      | \$0.00            | \$103,422.51 |
| Hillcrest K-8                                      | OUSD            | \$0.00                                    | \$0.00                    | \$6,979.00   | \$0.00      | \$0.00            | \$6,979.00   |
| Life Academy                                       | OUSD            | \$81,347.69                               | \$0.00                    | \$21,218.30  | \$0.00      | \$0.00            | \$102,565.99 |