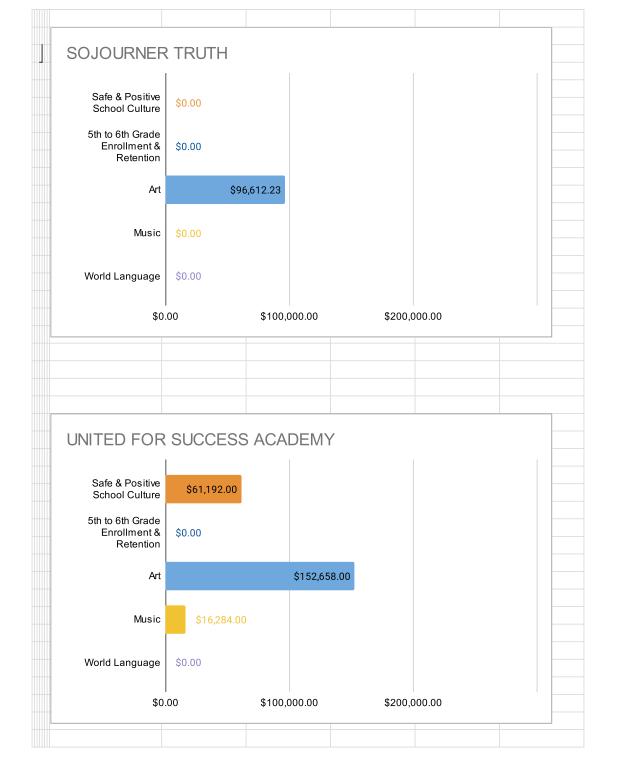

| Site Name                  | Program<br>Type | Safe and<br>Positive<br>School<br>Culture | Enrollment<br>& Retention | Art             | Music           | World<br>Language | TOTAL          |
|----------------------------|-----------------|-------------------------------------------|---------------------------|-----------------|-----------------|-------------------|----------------|
| Madison Park Academy       | OUSD            | \$27,499.15                               | \$0.00                    | \$141,008.16    | \$0.00          | \$0.00            | \$168,507.31   |
| Melrose Leadership Academy | OUSD            | \$59,772.98                               | \$0.00                    | \$0.00          | \$0.00          | \$0.00            | \$59,772.98    |
| Montera Middle             | OUSD            | \$0.00                                    | \$0.00                    | \$0.00          | \$203,755.22    | \$0.00            | \$203,755.22   |
| Roosevelt Middle           | OUSD            | \$158,148.58                              | \$0.00                    | \$16,785.40 [1] | \$11,785.40     | \$0.00            | \$186,719.38   |
| Sojourner Truth            | OUSD            | \$0.00                                    | \$0.00                    | \$96,612.23     | \$0.00          | \$0.00            | \$96,612.23    |
| United for Success Academy | OUSD            | \$61,692.00                               | \$0.00                    | \$152,658.34    | \$16,284.17 [2] | \$0.00            | \$230,634.51   |
| Urban Promise Academy      | OUSD            | \$103,530.00                              | \$0.00                    | \$1,136.57 [3]  | \$116,791.57    | \$0.00            | \$221,458.14   |
| West Oakland Middle        | OUSD            | \$32,035.00                               | \$0.00                    | \$78,000.77     | \$0.00          | \$0.00            | \$110,035.77   |
| Westlake Middle            | OUSD            | \$0.00                                    | \$0.00                    | \$157,091.21    | \$0.00          | \$0.00            | \$157,091.21   |
| TOTAL                      |                 | \$2,207,817.61                            | \$41,335.24               | \$1,747,713.73  | \$658,349.13    | \$219,741.84      | \$4,874,957.55 |
|                            |                 |                                           |                           |                 |                 |                   |                |
| TOTAL FOR ALL SCHOOLS      |                 | Safe and<br>Positive<br>School<br>Culture | Enrollment<br>& Retention | Art             | Music           | World<br>Language | TOTAL          |
|                            |                 | \$2,207,817.61                            | \$41,335.24               | \$1,747,713.73  | \$658,349.13    | \$219,741.84      | \$4,874,957.55 |