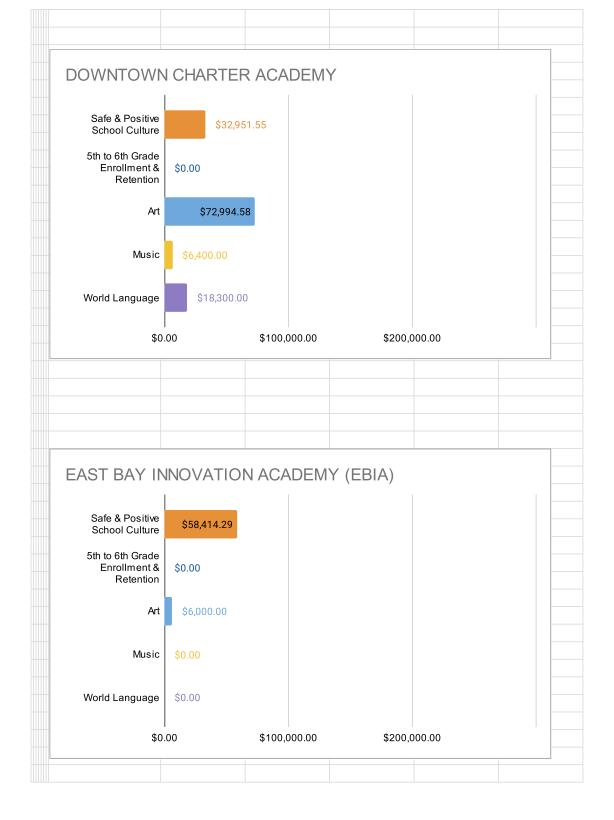

| Site Name                                          | Program<br>Type | Safe and<br>Positive<br>School<br>Culture | Enrollment<br>& Retention | Art          | Music       | World<br>Language | TOTAL        |
|----------------------------------------------------|-----------------|-------------------------------------------|---------------------------|--------------|-------------|-------------------|--------------|
| AIPCSII                                            | Charter         | \$14,225.00                               | \$0.00                    | \$46,750.00  | \$36,750.00 | \$4,458.58        | \$102,183.58 |
| AIMS College Preparatory Middle School             | Charter         | \$12,060.96                               | \$0.00                    | \$47,250.00  | \$38,250.00 | \$3,000.00        | \$100,560.96 |
| Ascend Elementary (K-8)                            | Charter         | \$92,724.72                               | \$0.00                    | \$0.00       | \$0.00      | \$0.00            | \$92,724.72  |
| Aspire Berkley Maynard Academy                     | Charter         | \$72,872.50                               | \$0.00                    | \$0.00       | \$0.00      | \$0.00            | \$72,872.50  |
| Aspire Golden State College Preparatory Academy    | Charter         | \$120,000.00                              | \$0.00                    | \$3,000.00   | \$6,373.75  | \$0.00            | \$129,373.75 |
| Aspire Wilson (Lionel) College Preparatory Academy | Charter         | \$25,160.66                               | \$0.00                    | \$83,016.26  | \$0.00      | \$0.00            | \$108,176.92 |
| Aurum Preparatory Academy                          | Charter         | \$30,750.00                               | \$174.56                  | \$29,300.00  | \$4,250.00  | \$24,050.00       | \$88,524.56  |
| Bay Area Technology School (Baytech)               | Charter         | \$5,000.00                                | \$5,000.00                | \$58,697.87  | \$0.00      | \$0.00            | \$68,697.87  |
| Community School for Creative Education            | Charter         | \$10,732.94                               | \$0.00                    | \$20,300.00  | \$0.00      | \$4,352.00        | \$35,384.94  |
| Downtown Charter Academy                           | Charter         | \$32,951.55                               | \$0.00                    | \$72,994.58  | \$6,400.00  | \$18,300.00       | \$130,646.13 |
| East Bay Innovation Academy (EBIA)                 | Charter         | \$58,414.29                               | \$0.00                    | \$6,000.00   | \$0.00      | \$0.00            | \$64,414.29  |
| Envision Academy                                   | Charter         | \$0.00                                    | \$0.00                    | \$44,010.85  | \$0.00      | \$0.00            | \$44,010.85  |
| Francophone Charter School                         | Charter         | \$0.00                                    | \$0.00                    | \$8,374.29   | \$0.00      | \$0.00            | \$8,374.29   |
| KIPP Bridge Charter Academy                        | Charter         | \$99,233.91                               | \$0.00                    | \$0.00       | \$0.00      | \$0.00            | \$99,233.91  |
| Lazear Charter                                     | Charter         | \$91,029.49                               | \$0.00                    | \$0.00       | \$0.00      | \$0.00            | \$91,029.49  |
| Lighthouse Community Charter                       | Charter         | \$101,346.79                              | \$0.00                    | \$19,500.00  | \$0.00      | \$0.00            | \$120,846.79 |
| Lodestar Charter                                   | Charter         | \$107,699.34                              | \$3,600.00                | \$2,000.00   | \$2,000.00  | \$1,000.00        | \$116,299.34 |
| Oakland Charter Academy                            | Charter         | \$4,803.61                                | \$0.00                    | \$93,349.00  | \$41,860.00 | \$0.00            | \$140,012.61 |
| Oakland Military Institute                         | Charter         | \$54,903.75                               | \$0.00                    | \$0.00       | \$44,723.14 | \$0.00            | \$99,626.89  |
| Oakland School for the Arts                        | Charter         | \$23,305.18                               | \$0.00                    | \$0.00       | \$11,642.69 | \$0.00            | \$34,947.87  |
| Oakland Unity Middle School                        | Charter         | \$59,552.22                               | \$0.00                    | \$0.00       | \$0.00      | \$0.00            | \$59,552.22  |
| Urban Montessori Charter                           | Charter         | \$18,398.54                               | \$0.00                    | \$0.00       | \$0.00      | \$0.00            | \$18,398.54  |
| Yu Ming (no plan submitted for 2023-24)            | Charter         | \$0.00                                    | \$0.00                    | \$0.00       | \$0.00      | \$0.00            | \$0.00       |
| Bret Harte Middle                                  | OUSD            | \$140,145.48                              | \$32,560.68               | \$77,277.67  | \$0.00      | \$0.00            | \$249,983.83 |
| Claremont Middle                                   | OUSD            | \$111,830.00                              | \$0.00                    | \$11,510.00  | \$0.00      | \$0.00            | \$123,340.00 |
| Coliseum College Prep Academy                      | OUSD            | \$0.00                                    | \$0.00                    | \$179,500.00 | \$0.00      | \$0.00            | \$179,500.00 |
| Edna Brewer Middle                                 | OUSD            | \$42,120.22                               | \$0.00                    | \$120,970.72 | \$70,985.68 | \$0.00            | \$234,076.62 |
| Elmhurst United                                    | OUSD            | \$315,494.06                              | \$0.00                    | \$61,000.00  | \$9,401.51  | \$54,685.34       | \$440,580.91 |
| Frick United                                       | OUSD            | \$27,037.00                               | \$0.00                    | \$0.00       | \$37,096.00 | \$109,895.92      | \$174,028.92 |
| Greenleaf TK-8                                     | OUSD            | \$12,000.00                               | \$0.00                    | \$91,422.51  | \$0.00      | \$0.00            | \$103,422.51 |
| Hillcrest K-8                                      | OUSD            | \$0.00                                    | \$0.00                    | \$6,979.00   | \$0.00      | \$0.00            | \$6,979.00   |
| Life Academy                                       | OUSD            | \$81,347.69                               | \$0.00                    | \$21,218.30  | \$0.00      | \$0.00            | \$102,565.99 |