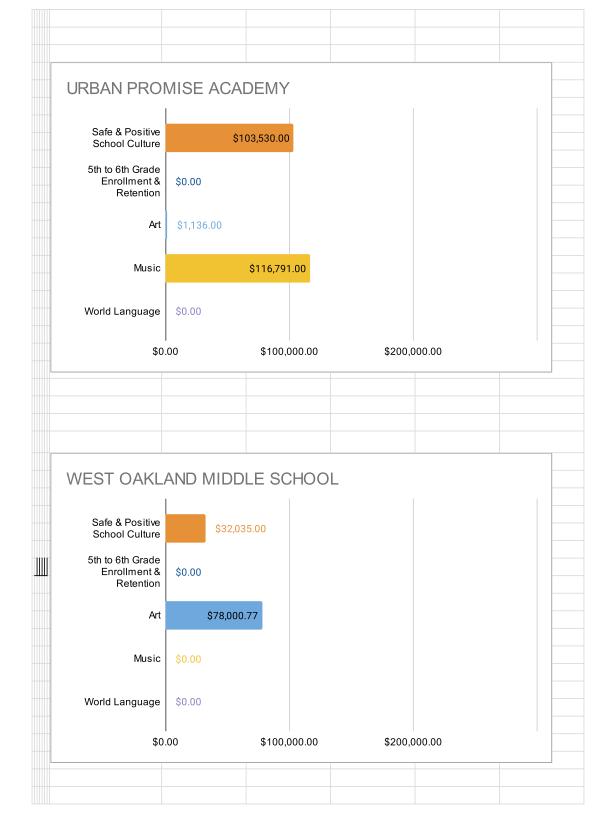

| Site Name                  | Program<br>Type | Safe and<br>Positive<br>School<br>Culture | Enrollment<br>& Retention | Art             | Music           | World<br>Language | TOTAL          |
|----------------------------|-----------------|-------------------------------------------|---------------------------|-----------------|-----------------|-------------------|----------------|
| Madison Park Academy       | OUSD            | \$27,499.15                               | \$0.00                    | \$141,008.16    | \$0.00          | \$0.00            | \$168,507.31   |
| Melrose Leadership Academy | OUSD            | \$59,772.98                               | \$0.00                    | \$0.00          | \$0.00          | \$0.00            | \$59,772.98    |
| Montera Middle             | OUSD            | \$0.00                                    | \$0.00                    | \$0.00          | \$203,755.22    | \$0.00            | \$203,755.22   |
| Roosevelt Middle           | OUSD            | \$158,148.58                              | \$0.00                    | \$16,785.40 [1] | \$11,785.40     | \$0.00            | \$186,719.38   |
| Sojourner Truth            | OUSD            | \$0.00                                    | \$0.00                    | \$96,612.23     | \$0.00          | \$0.00            | \$96,612.23    |
| United for Success Academy | OUSD            | \$61,692.00                               | \$0.00                    | \$152,658.34    | \$16,284.17 [2] | \$0.00            | \$230,634.51   |
| Urban Promise Academy      | OUSD            | \$103,530.00                              | \$0.00                    | \$1,136.57 [3]  | \$116,791.57    | \$0.00            | \$221,458.14   |
| West Oakland Middle        | OUSD            | \$32,035.00                               | \$0.00                    | \$78,000.77     | \$0.00          | \$0.00            | \$110,035.77   |
| Westlake Middle            | OUSD            | \$0.00                                    | \$0.00                    | \$157,091.21    | \$0.00          | \$0.00            | \$157,091.21   |
| TOTAL                      |                 | \$2,207,817.61                            | \$41,335.24               | \$1,747,713.73  | \$658,349.13    | \$219,741.84      | \$4,874,957.55 |
|                            |                 |                                           |                           |                 |                 |                   |                |
| TOTAL FOR ALL SCHOOLS      |                 | Safe and<br>Positive<br>School<br>Culture | Enrollment<br>& Retention | Art             | Music           | World<br>Language | TOTAL          |
|                            |                 | \$2,207,817.61                            | \$41,335.24               | \$1,747,713.73  | \$658,349.13    | \$219,741.84      | \$4,874,957.55 |