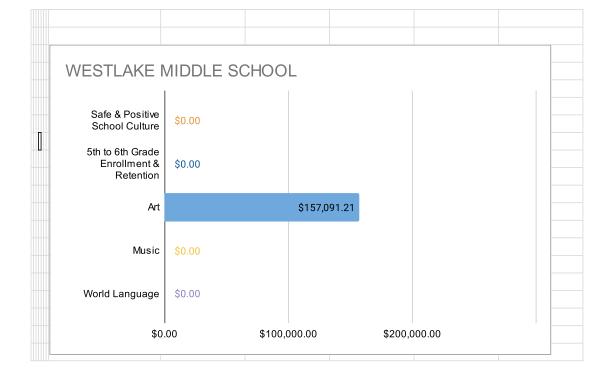

| Site Name                  | Program<br>Type | Safe and<br>Positive<br>School<br>Culture | Enrollment<br>& Retention | Art             | Music           | World<br>Language | TOTAL          |
|----------------------------|-----------------|-------------------------------------------|---------------------------|-----------------|-----------------|-------------------|----------------|
| Madison Park Academy       | OUSD            | \$27,499.15                               | \$0.00                    | \$141,008.16    | \$0.00          | \$0.00            | \$168,507.31   |
| Melrose Leadership Academy | OUSD            | \$59,772.98                               | \$0.00                    | \$0.00          | \$0.00          | \$0.00            | \$59,772.98    |
| Montera Middle             | OUSD            | \$0.00                                    | \$0.00                    | \$0.00          | \$203,755.22    | \$0.00            | \$203,755.22   |
| Roosevelt Middle           | OUSD            | \$158,148.58                              | \$0.00                    | \$16,785.40 [1] | \$11,785.40     | \$0.00            | \$186,719.38   |
| Sojourner Truth            | OUSD            | \$0.00                                    | \$0.00                    | \$96,612.23     | \$0.00          | \$0.00            | \$96,612.23    |
| United for Success Academy | OUSD            | \$61,692.00                               | \$0.00                    | \$152,658.34    | \$16,284.17 [2] | \$0.00            | \$230,634.51   |
| Urban Promise Academy      | OUSD            | \$103,530.00                              | \$0.00                    | \$1,136.57 [3]  | \$116,791.57    | \$0.00            | \$221,458.14   |
| West Oakland Middle        | OUSD            | \$32,035.00                               | \$0.00                    | \$78,000.77     | \$0.00          | \$0.00            | \$110,035.77   |
| Westlake Middle            | OUSD            | \$0.00                                    | \$0.00                    | \$157,091.21    | \$0.00          | \$0.00            | \$157,091.21   |
| TOTAL                      |                 | \$2,207,817.61                            | \$41,335.24               | \$1,747,713.73  | \$658,349.13    | \$219,741.84      | \$4,874,957.55 |
|                            |                 |                                           |                           |                 |                 |                   |                |
| TOTAL FOR ALL SCHOOLS      |                 | Safe and<br>Positive<br>School<br>Culture | Enrollment<br>& Retention | Art             | Music           | World<br>Language | TOTAL          |
|                            |                 | \$2,207,817.61                            | \$41,335.24               | \$1,747,713.73  | \$658,349.13    | \$219,741.84      | \$4,874,957.55 |