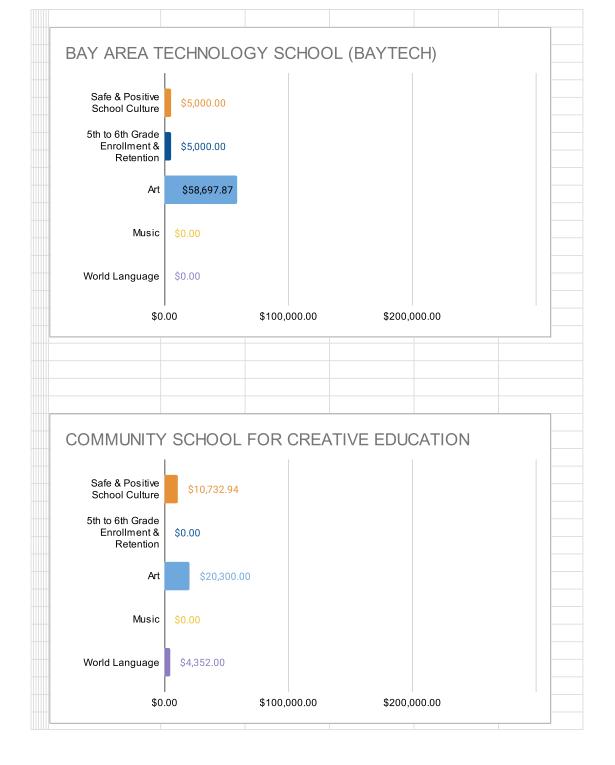

| Site Name                                          | Program<br>Type | Safe and<br>Positive<br>School<br>Culture | Enrollment<br>& Retention | Art          | Music       | World<br>Language | TOTAL        |
|----------------------------------------------------|-----------------|-------------------------------------------|---------------------------|--------------|-------------|-------------------|--------------|
| AIPCSII                                            | Charter         | \$14,225.00                               | \$0.00                    | \$46,750.00  | \$36,750.00 | \$4,458.58        | \$102,183.58 |
| AIMS College Preparatory Middle School             | Charter         | \$12,060.96                               | \$0.00                    | \$47,250.00  | \$38,250.00 | \$3,000.00        | \$100,560.96 |
| Ascend Elementary (K-8)                            | Charter         | \$92,724.72                               | \$0.00                    | \$0.00       | \$0.00      | \$0.00            | \$92,724.72  |
| Aspire Berkley Maynard Academy                     | Charter         | \$72,872.50                               | \$0.00                    | \$0.00       | \$0.00      | \$0.00            | \$72,872.50  |
| Aspire Golden State College Preparatory Academy    | Charter         | \$120,000.00                              | \$0.00                    | \$3,000.00   | \$6,373.75  | \$0.00            | \$129,373.75 |
| Aspire Wilson (Lionel) College Preparatory Academy | Charter         | \$25,160.66                               | \$0.00                    | \$83,016.26  | \$0.00      | \$0.00            | \$108,176.92 |
| Aurum Preparatory Academy                          | Charter         | \$30,750.00                               | \$174.56                  | \$29,300.00  | \$4,250.00  | \$24,050.00       | \$88,524.56  |
| Bay Area Technology School (Baytech)               | Charter         | \$5,000.00                                | \$5,000.00                | \$58,697.87  | \$0.00      | \$0.00            | \$68,697.87  |
| Community School for Creative Education            | Charter         | \$10,732.94                               | \$0.00                    | \$20,300.00  | \$0.00      | \$4,352.00        | \$35,384.94  |
| Downtown Charter Academy                           | Charter         | \$32,951.55                               | \$0.00                    | \$72,994.58  | \$6,400.00  | \$18,300.00       | \$130,646.13 |
| East Bay Innovation Academy (EBIA)                 | Charter         | \$58,414.29                               | \$0.00                    | \$6,000.00   | \$0.00      | \$0.00            | \$64,414.29  |
| Envision Academy                                   | Charter         | \$0.00                                    | \$0.00                    | \$44,010.85  | \$0.00      | \$0.00            | \$44,010.85  |
| Francophone Charter School                         | Charter         | \$0.00                                    | \$0.00                    | \$8,374.29   | \$0.00      | \$0.00            | \$8,374.29   |
| KIPP Bridge Charter Academy                        | Charter         | \$99,233.91                               | \$0.00                    | \$0.00       | \$0.00      | \$0.00            | \$99,233.91  |
| Lazear Charter                                     | Charter         | \$91,029.49                               | \$0.00                    | \$0.00       | \$0.00      | \$0.00            | \$91,029.49  |
| Lighthouse Community Charter                       | Charter         | \$101,346.79                              | \$0.00                    | \$19,500.00  | \$0.00      | \$0.00            | \$120,846.79 |
| Lodestar Charter                                   | Charter         | \$107,699.34                              | \$3,600.00                | \$2,000.00   | \$2,000.00  | \$1,000.00        | \$116,299.34 |
| Oakland Charter Academy                            | Charter         | \$4,803.61                                | \$0.00                    | \$93,349.00  | \$41,860.00 | \$0.00            | \$140,012.61 |
| Oakland Military Institute                         | Charter         | \$54,903.75                               | \$0.00                    | \$0.00       | \$44,723.14 | \$0.00            | \$99,626.89  |
| Oakland School for the Arts                        | Charter         | \$23,305.18                               | \$0.00                    | \$0.00       | \$11,642.69 | \$0.00            | \$34,947.87  |
| Oakland Unity Middle School                        | Charter         | \$59,552.22                               | \$0.00                    | \$0.00       | \$0.00      | \$0.00            | \$59,552.22  |
| Urban Montessori Charter                           | Charter         | \$18,398.54                               | \$0.00                    | \$0.00       | \$0.00      | \$0.00            | \$18,398.54  |
| Yu Ming (no plan submitted for 2023-24)            | Charter         | \$0.00                                    | \$0.00                    | \$0.00       | \$0.00      | \$0.00            | \$0.00       |
| Bret Harte Middle                                  | OUSD            | \$140,145.48                              | \$32,560.68               | \$77,277.67  | \$0.00      | \$0.00            | \$249,983.83 |
| Claremont Middle                                   | OUSD            | \$111,830.00                              | \$0.00                    | \$11,510.00  | \$0.00      | \$0.00            | \$123,340.00 |
| Coliseum College Prep Academy                      | OUSD            | \$0.00                                    | \$0.00                    | \$179,500.00 | \$0.00      | \$0.00            | \$179,500.00 |
| Edna Brewer Middle                                 | OUSD            | \$42,120.22                               | \$0.00                    | \$120,970.72 | \$70,985.68 | \$0.00            | \$234,076.62 |
| Elmhurst United                                    | OUSD            | \$315,494.06                              | \$0.00                    | \$61,000.00  | \$9,401.51  | \$54,685.34       | \$440,580.91 |
| Frick United                                       | OUSD            | \$27,037.00                               | \$0.00                    | \$0.00       | \$37,096.00 | \$109,895.92      | \$174,028.92 |
| Greenleaf TK-8                                     | OUSD            | \$12,000.00                               | \$0.00                    | \$91,422.51  | \$0.00      | \$0.00            | \$103,422.51 |
| Hillcrest K-8                                      | OUSD            | \$0.00                                    | \$0.00                    | \$6,979.00   | \$0.00      | \$0.00            | \$6,979.00   |
| Life Academy                                       | OUSD            | \$81,347.69                               | \$0.00                    | \$21,218.30  | \$0.00      | \$0.00            | \$102,565.99 |