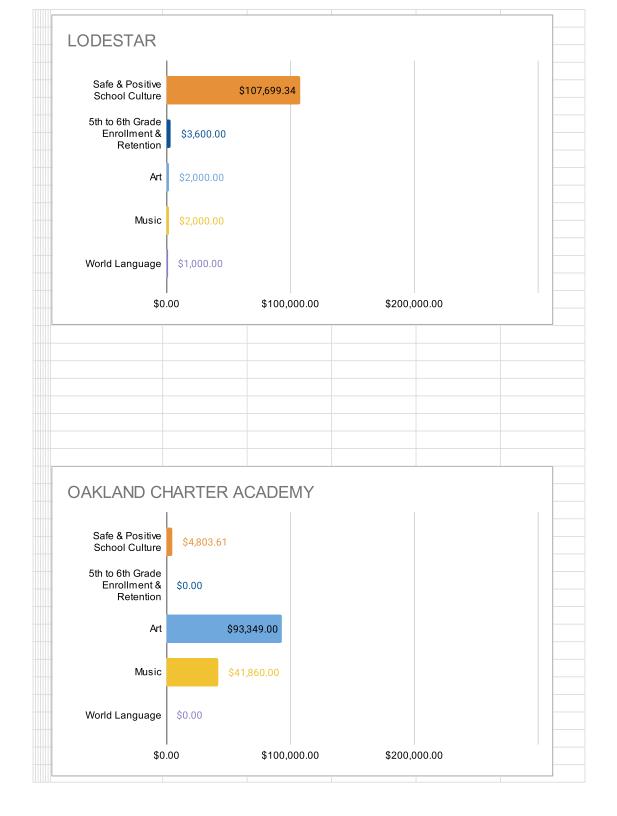

| Site Name                                          | Program<br>Type | Safe and<br>Positive<br>School<br>Culture | Enrollment<br>& Retention | Art          | Music       | World<br>Language | TOTAL        |
|----------------------------------------------------|-----------------|-------------------------------------------|---------------------------|--------------|-------------|-------------------|--------------|
| AIPCSII                                            | Charter         | \$14,225.00                               | \$0.00                    | \$46,750.00  | \$36,750.00 | \$4,458.58        | \$102,183.58 |
| AIMS College Preparatory Middle School             | Charter         | \$12,060.96                               | \$0.00                    | \$47,250.00  | \$38,250.00 | \$3,000.00        | \$100,560.96 |
| Ascend Elementary (K-8)                            | Charter         | \$92,724.72                               | \$0.00                    | \$0.00       | \$0.00      | \$0.00            | \$92,724.72  |
| Aspire Berkley Maynard Academy                     | Charter         | \$72,872.50                               | \$0.00                    | \$0.00       | \$0.00      | \$0.00            | \$72,872.50  |
| Aspire Golden State College Preparatory Academy    | Charter         | \$120,000.00                              | \$0.00                    | \$3,000.00   | \$6,373.75  | \$0.00            | \$129,373.75 |
| Aspire Wilson (Lionel) College Preparatory Academy | Charter         | \$25,160.66                               | \$0.00                    | \$83,016.26  | \$0.00      | \$0.00            | \$108,176.92 |
| Aurum Preparatory Academy                          | Charter         | \$30,750.00                               | \$174.56                  | \$29,300.00  | \$4,250.00  | \$24,050.00       | \$88,524.56  |
| Bay Area Technology School (Baytech)               | Charter         | \$5,000.00                                | \$5,000.00                | \$58,697.87  | \$0.00      | \$0.00            | \$68,697.87  |
| Community School for Creative Education            | Charter         | \$10,732.94                               | \$0.00                    | \$20,300.00  | \$0.00      | \$4,352.00        | \$35,384.94  |
| Downtown Charter Academy                           | Charter         | \$32,951.55                               | \$0.00                    | \$72,994.58  | \$6,400.00  | \$18,300.00       | \$130,646.13 |
| East Bay Innovation Academy (EBIA)                 | Charter         | \$58,414.29                               | \$0.00                    | \$6,000.00   | \$0.00      | \$0.00            | \$64,414.29  |
| Envision Academy                                   | Charter         | \$0.00                                    | \$0.00                    | \$44,010.85  | \$0.00      | \$0.00            | \$44,010.85  |
| Francophone Charter School                         | Charter         | \$0.00                                    | \$0.00                    | \$8,374.29   | \$0.00      | \$0.00            | \$8,374.29   |
| KIPP Bridge Charter Academy                        | Charter         | \$99,233.91                               | \$0.00                    | \$0.00       | \$0.00      | \$0.00            | \$99,233.91  |
| Lazear Charter                                     | Charter         | \$91,029.49                               | \$0.00                    | \$0.00       | \$0.00      | \$0.00            | \$91,029.49  |
| Lighthouse Community Charter                       | Charter         | \$101,346.79                              | \$0.00                    | \$19,500.00  | \$0.00      | \$0.00            | \$120,846.79 |
| Lodestar Charter                                   | Charter         | \$107,699.34                              | \$3,600.00                | \$2,000.00   | \$2,000.00  | \$1,000.00        | \$116,299.34 |
| Oakland Charter Academy                            | Charter         | \$4,803.61                                | \$0.00                    | \$93,349.00  | \$41,860.00 | \$0.00            | \$140,012.61 |
| Oakland Military Institute                         | Charter         | \$54,903.75                               | \$0.00                    | \$0.00       | \$44,723.14 | \$0.00            | \$99,626.89  |
| Oakland School for the Arts                        | Charter         | \$23,305.18                               | \$0.00                    | \$0.00       | \$11,642.69 | \$0.00            | \$34,947.87  |
| Oakland Unity Middle School                        | Charter         | \$59,552.22                               | \$0.00                    | \$0.00       | \$0.00      | \$0.00            | \$59,552.22  |
| Urban Montessori Charter                           | Charter         | \$18,398.54                               | \$0.00                    | \$0.00       | \$0.00      | \$0.00            | \$18,398.54  |
| Yu Ming (no plan submitted for 2023-24)            | Charter         | \$0.00                                    | \$0.00                    | \$0.00       | \$0.00      | \$0.00            | \$0.00       |
| Bret Harte Middle                                  | OUSD            | \$140,145.48                              | \$32,560.68               | \$77,277.67  | \$0.00      | \$0.00            | \$249,983.83 |
| Claremont Middle                                   | OUSD            | \$111,830.00                              | \$0.00                    | \$11,510.00  | \$0.00      | \$0.00            | \$123,340.00 |
| Coliseum College Prep Academy                      | OUSD            | \$0.00                                    | \$0.00                    | \$179,500.00 | \$0.00      | \$0.00            | \$179,500.00 |
| Edna Brewer Middle                                 | OUSD            | \$42,120.22                               | \$0.00                    | \$120,970.72 | \$70,985.68 | \$0.00            | \$234,076.62 |
| Elmhurst United                                    | OUSD            | \$315,494.06                              | \$0.00                    | \$61,000.00  | \$9,401.51  | \$54,685.34       | \$440,580.91 |
| Frick United                                       | OUSD            | \$27,037.00                               | \$0.00                    | \$0.00       | \$37,096.00 | \$109,895.92      | \$174,028.92 |
| Greenleaf TK-8                                     | OUSD            | \$12,000.00                               | \$0.00                    | \$91,422.51  | \$0.00      | \$0.00            | \$103,422.51 |
| Hillcrest K-8                                      | OUSD            | \$0.00                                    | \$0.00                    | \$6,979.00   | \$0.00      | \$0.00            | \$6,979.00   |
| Life Academy                                       | OUSD            | \$81,347.69                               | \$0.00                    | \$21,218.30  | \$0.00      | \$0.00            | \$102,565.99 |