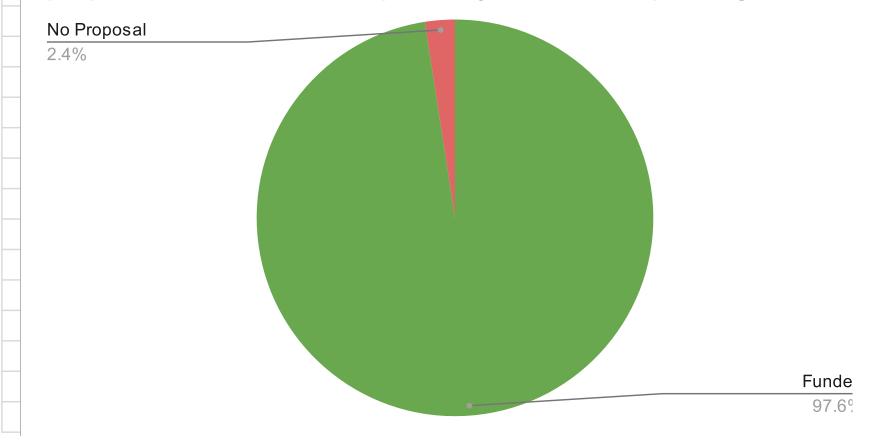

| Site Name                                          | Program<br>Type | Safe and<br>Positive<br>School<br>Culture | Enrollment<br>& Retention | Art          | Music       | World<br>Language | TOTAL        |
|----------------------------------------------------|-----------------|-------------------------------------------|---------------------------|--------------|-------------|-------------------|--------------|
| AIPCSII                                            | Charter         | \$14,225.00                               | \$0.00                    | \$46,750.00  | \$36,750.00 | \$4,458.58        | \$102,183.58 |
| AIMS College Preparatory Middle School             | Charter         | \$12,060.96                               | \$0.00                    | \$47,250.00  | \$38,250.00 | \$3,000.00        | \$100,560.96 |
| Ascend Elementary (K-8)                            | Charter         | \$92,724.72                               | \$0.00                    | \$0.00       | \$0.00      | \$0.00            | \$92,724.72  |
| Aspire Berkley Maynard Academy                     | Charter         | \$72,872.50                               | \$0.00                    | \$0.00       | \$0.00      | \$0.00            | \$72,872.50  |
| Aspire Golden State College Preparatory Academy    | Charter         | \$120,000.00                              | \$0.00                    | \$3,000.00   | \$6,373.75  | \$0.00            | \$129,373.75 |
| Aspire Wilson (Lionel) College Preparatory Academy | Charter         | \$25,160.66                               | \$0.00                    | \$83,016.26  | \$0.00      | \$0.00            | \$108,176.92 |
| Aurum Preparatory Academy                          | Charter         | \$30,750.00                               | \$174.56                  | \$29,300.00  | \$4,250.00  | \$24,050.00       | \$88,524.56  |
| Bay Area Technology School (Baytech)               | Charter         | \$5,000.00                                | \$5,000.00                | \$58,697.87  | \$0.00      | \$0.00            | \$68,697.87  |
| Community School for Creative Education            | Charter         | \$10,732.94                               | \$0.00                    | \$20,300.00  | \$0.00      | \$4,352.00        | \$35,384.94  |
| Downtown Charter Academy                           | Charter         | \$32,951.55                               | \$0.00                    | \$72,994.58  | \$6,400.00  | \$18,300.00       | \$130,646.13 |
| East Bay Innovation Academy (EBIA)                 | Charter         | \$58,414.29                               | \$0.00                    | \$6,000.00   | \$0.00      | \$0.00            | \$64,414.29  |
| Envision Academy                                   | Charter         | \$0.00                                    | \$0.00                    | \$44,010.85  | \$0.00      | \$0.00            | \$44,010.85  |
| Francophone Charter School                         | Charter         | \$0.00                                    | \$0.00                    | \$8,374.29   | \$0.00      | \$0.00            | \$8,374.29   |
| KIPP Bridge Charter Academy                        | Charter         | \$99,233.91                               | \$0.00                    | \$0.00       | \$0.00      | \$0.00            | \$99,233.91  |
| Lazear Charter                                     | Charter         | \$91,029.49                               | \$0.00                    | \$0.00       | \$0.00      | \$0.00            | \$91,029.49  |
| Lighthouse Community Charter                       | Charter         | \$101,346.79                              | \$0.00                    | \$19,500.00  | \$0.00      | \$0.00            | \$120,846.79 |
| Lodestar Charter                                   | Charter         | \$107,699.34                              | \$3,600.00                | \$2,000.00   | \$2,000.00  | \$1,000.00        | \$116,299.34 |
| Oakland Charter Academy                            | Charter         | \$4,803.61                                | \$0.00                    | \$93,349.00  | \$41,860.00 | \$0.00            | \$140,012.61 |
| Oakland Military Institute                         | Charter         | \$54,903.75                               | \$0.00                    | \$0.00       | \$44,723.14 | \$0.00            | \$99,626.89  |
| Oakland School for the Arts                        | Charter         | \$23,305.18                               | \$0.00                    | \$0.00       | \$11,642.69 | \$0.00            | \$34,947.87  |
| Oakland Unity Middle School                        | Charter         | \$59,552.22                               | \$0.00                    | \$0.00       | \$0.00      | \$0.00            | \$59,552.22  |
| Urban Montessori Charter                           | Charter         | \$18,398.54                               | \$0.00                    | \$0.00       | \$0.00      | \$0.00            | \$18,398.54  |
| Yu Ming (no plan submitted for 2023-24)            | Charter         | \$0.00                                    | \$0.00                    | \$0.00       | \$0.00      | \$0.00            | \$0.00       |
| Bret Harte Middle                                  | OUSD            | \$140,145.48                              | \$32,560.68               | \$77,277.67  | \$0.00      | \$0.00            | \$249,983.83 |
| Claremont Middle                                   | OUSD            | \$111,830.00                              | \$0.00                    | \$11,510.00  | \$0.00      | \$0.00            | \$123,340.00 |
| Coliseum College Prep Academy                      | OUSD            | \$0.00                                    | \$0.00                    | \$179,500.00 | \$0.00      | \$0.00            | \$179,500.00 |
| Edna Brewer Middle                                 | OUSD            | \$42,120.22                               | \$0.00                    | \$120,970.72 | \$70,985.68 | \$0.00            | \$234,076.62 |
| Elmhurst United                                    | OUSD            | \$315,494.06                              | \$0.00                    | \$61,000.00  | \$9,401.51  | \$54,685.34       | \$440,580.91 |
| Frick United                                       | OUSD            | \$27,037.00                               | \$0.00                    | \$0.00       | \$37,096.00 | \$109,895.92      | \$174,028.92 |
| Greenleaf TK-8                                     | OUSD            | \$12,000.00                               | \$0.00                    | \$91,422.51  | \$0.00      | \$0.00            | \$103,422.51 |
| Hillcrest K-8                                      | OUSD            | \$0.00                                    | \$0.00                    | \$6,979.00   | \$0.00      | \$0.00            | \$6,979.00   |
| Life Academy                                       | OUSD            | \$81,347.69                               | \$0.00                    | \$21,218.30  | \$0.00      | \$0.00            | \$102,565.99 |