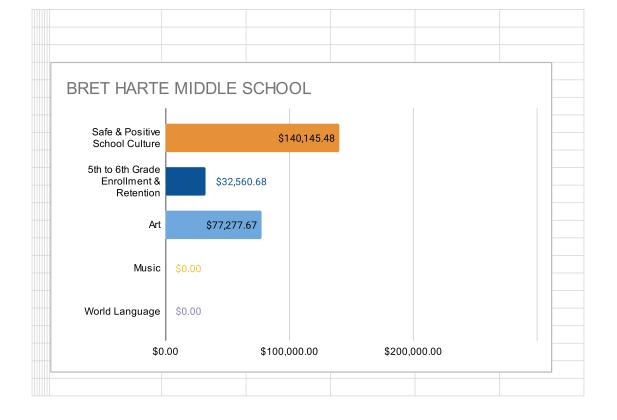

| Site Name                                          | Program<br>Type | Safe and<br>Positive<br>School<br>Culture | Enrollment<br>& Retention | Art          | Music       | World<br>Language | TOTAL        |
|----------------------------------------------------|-----------------|-------------------------------------------|---------------------------|--------------|-------------|-------------------|--------------|
| AIPCSII                                            | Charter         | \$14,225.00                               | \$0.00                    | \$46,750.00  | \$36,750.00 | \$4,458.58        | \$102,183.58 |
| AIMS College Preparatory Middle School             | Charter         | \$12,060.96                               | \$0.00                    | \$47,250.00  | \$38,250.00 | \$3,000.00        | \$100,560.96 |
| Ascend Elementary (K-8)                            | Charter         | \$92,724.72                               | \$0.00                    | \$0.00       | \$0.00      | \$0.00            | \$92,724.72  |
| Aspire Berkley Maynard Academy                     | Charter         | \$72,872.50                               | \$0.00                    | \$0.00       | \$0.00      | \$0.00            | \$72,872.50  |
| Aspire Golden State College Preparatory Academy    | Charter         | \$120,000.00                              | \$0.00                    | \$3,000.00   | \$6,373.75  | \$0.00            | \$129,373.75 |
| Aspire Wilson (Lionel) College Preparatory Academy | Charter         | \$25,160.66                               | \$0.00                    | \$83,016.26  | \$0.00      | \$0.00            | \$108,176.92 |
| Aurum Preparatory Academy                          | Charter         | \$30,750.00                               | \$174.56                  | \$29,300.00  | \$4,250.00  | \$24,050.00       | \$88,524.56  |
| Bay Area Technology School (Baytech)               | Charter         | \$5,000.00                                | \$5,000.00                | \$58,697.87  | \$0.00      | \$0.00            | \$68,697.87  |
| Community School for Creative Education            | Charter         | \$10,732.94                               | \$0.00                    | \$20,300.00  | \$0.00      | \$4,352.00        | \$35,384.94  |
| Downtown Charter Academy                           | Charter         | \$32,951.55                               | \$0.00                    | \$72,994.58  | \$6,400.00  | \$18,300.00       | \$130,646.13 |
| East Bay Innovation Academy (EBIA)                 | Charter         | \$58,414.29                               | \$0.00                    | \$6,000.00   | \$0.00      | \$0.00            | \$64,414.29  |
| Envision Academy                                   | Charter         | \$0.00                                    | \$0.00                    | \$44,010.85  | \$0.00      | \$0.00            | \$44,010.85  |
| Francophone Charter School                         | Charter         | \$0.00                                    | \$0.00                    | \$8,374.29   | \$0.00      | \$0.00            | \$8,374.29   |
| KIPP Bridge Charter Academy                        | Charter         | \$99,233.91                               | \$0.00                    | \$0.00       | \$0.00      | \$0.00            | \$99,233.91  |
| Lazear Charter                                     | Charter         | \$91,029.49                               | \$0.00                    | \$0.00       | \$0.00      | \$0.00            | \$91,029.49  |
| Lighthouse Community Charter                       | Charter         | \$101,346.79                              | \$0.00                    | \$19,500.00  | \$0.00      | \$0.00            | \$120,846.79 |
| Lodestar Charter                                   | Charter         | \$107,699.34                              | \$3,600.00                | \$2,000.00   | \$2,000.00  | \$1,000.00        | \$116,299.34 |
| Oakland Charter Academy                            | Charter         | \$4,803.61                                | \$0.00                    | \$93,349.00  | \$41,860.00 | \$0.00            | \$140,012.61 |
| Oakland Military Institute                         | Charter         | \$54,903.75                               | \$0.00                    | \$0.00       | \$44,723.14 | \$0.00            | \$99,626.89  |
| Oakland School for the Arts                        | Charter         | \$23,305.18                               | \$0.00                    | \$0.00       | \$11,642.69 | \$0.00            | \$34,947.87  |
| Oakland Unity Middle School                        | Charter         | \$59,552.22                               | \$0.00                    | \$0.00       | \$0.00      | \$0.00            | \$59,552.22  |
| Urban Montessori Charter                           | Charter         | \$18,398.54                               | \$0.00                    | \$0.00       | \$0.00      | \$0.00            | \$18,398.54  |
| Yu Ming (no plan submitted for 2023-24)            | Charter         | \$0.00                                    | \$0.00                    | \$0.00       | \$0.00      | \$0.00            | \$0.00       |
| Bret Harte Middle                                  | OUSD            | \$140,145.48                              | \$32,560.68               | \$77,277.67  | \$0.00      | \$0.00            | \$249,983.83 |
| Claremont Middle                                   | OUSD            | \$111,830.00                              | \$0.00                    | \$11,510.00  | \$0.00      | \$0.00            | \$123,340.00 |
| Coliseum College Prep Academy                      | OUSD            | \$0.00                                    | \$0.00                    | \$179,500.00 | \$0.00      | \$0.00            | \$179,500.00 |
| Edna Brewer Middle                                 | OUSD            | \$42,120.22                               | \$0.00                    | \$120,970.72 | \$70,985.68 | \$0.00            | \$234,076.62 |
| Elmhurst United                                    | OUSD            | \$315,494.06                              | \$0.00                    | \$61,000.00  | \$9,401.51  | \$54,685.34       | \$440,580.91 |
| Frick United                                       | OUSD            | \$27,037.00                               | \$0.00                    | \$0.00       | \$37,096.00 | \$109,895.92      | \$174,028.92 |
| Greenleaf TK-8                                     | OUSD            | \$12,000.00                               | \$0.00                    | \$91,422.51  | \$0.00      | \$0.00            | \$103,422.51 |
| Hillcrest K-8                                      | OUSD            | \$0.00                                    | \$0.00                    | \$6,979.00   | \$0.00      | \$0.00            | \$6,979.00   |
| Life Academy                                       | OUSD            | \$81,347.69                               | \$0.00                    | \$21,218.30  | \$0.00      | \$0.00            | \$102,565.99 |