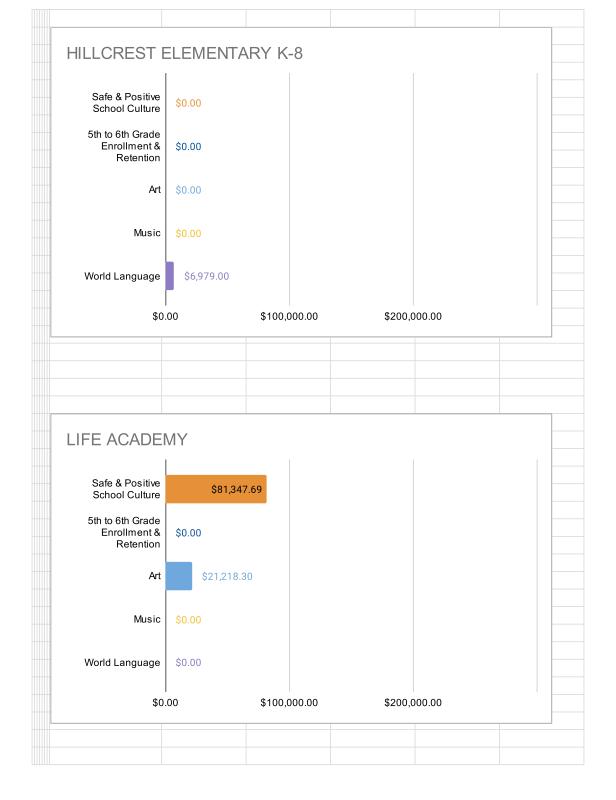

| Site Name                                          | Program<br>Type | Safe and<br>Positive<br>School<br>Culture | Enrollment<br>& Retention | Art          | Music       | World<br>Language | TOTAL        |
|----------------------------------------------------|-----------------|-------------------------------------------|---------------------------|--------------|-------------|-------------------|--------------|
| AIPCSII                                            | Charter         | \$14,225.00                               | \$0.00                    | \$46,750.00  | \$36,750.00 | \$4,458.58        | \$102,183.58 |
| AIMS College Preparatory Middle School             | Charter         | \$12,060.96                               | \$0.00                    | \$47,250.00  | \$38,250.00 | \$3,000.00        | \$100,560.96 |
| Ascend Elementary (K-8)                            | Charter         | \$92,724.72                               | \$0.00                    | \$0.00       | \$0.00      | \$0.00            | \$92,724.72  |
| Aspire Berkley Maynard Academy                     | Charter         | \$72,872.50                               | \$0.00                    | \$0.00       | \$0.00      | \$0.00            | \$72,872.50  |
| Aspire Golden State College Preparatory Academy    | Charter         | \$120,000.00                              | \$0.00                    | \$3,000.00   | \$6,373.75  | \$0.00            | \$129,373.75 |
| Aspire Wilson (Lionel) College Preparatory Academy | Charter         | \$25,160.66                               | \$0.00                    | \$83,016.26  | \$0.00      | \$0.00            | \$108,176.92 |
| Aurum Preparatory Academy                          | Charter         | \$30,750.00                               | \$174.56                  | \$29,300.00  | \$4,250.00  | \$24,050.00       | \$88,524.56  |
| Bay Area Technology School (Baytech)               | Charter         | \$5,000.00                                | \$5,000.00                | \$58,697.87  | \$0.00      | \$0.00            | \$68,697.87  |
| Community School for Creative Education            | Charter         | \$10,732.94                               | \$0.00                    | \$20,300.00  | \$0.00      | \$4,352.00        | \$35,384.94  |
| Downtown Charter Academy                           | Charter         | \$32,951.55                               | \$0.00                    | \$72,994.58  | \$6,400.00  | \$18,300.00       | \$130,646.13 |
| East Bay Innovation Academy (EBIA)                 | Charter         | \$58,414.29                               | \$0.00                    | \$6,000.00   | \$0.00      | \$0.00            | \$64,414.29  |
| Envision Academy                                   | Charter         | \$0.00                                    | \$0.00                    | \$44,010.85  | \$0.00      | \$0.00            | \$44,010.85  |
| Francophone Charter School                         | Charter         | \$0.00                                    | \$0.00                    | \$8,374.29   | \$0.00      | \$0.00            | \$8,374.29   |
| KIPP Bridge Charter Academy                        | Charter         | \$99,233.91                               | \$0.00                    | \$0.00       | \$0.00      | \$0.00            | \$99,233.91  |
| Lazear Charter                                     | Charter         | \$91,029.49                               | \$0.00                    | \$0.00       | \$0.00      | \$0.00            | \$91,029.49  |
| Lighthouse Community Charter                       | Charter         | \$101,346.79                              | \$0.00                    | \$19,500.00  | \$0.00      | \$0.00            | \$120,846.79 |
| Lodestar Charter                                   | Charter         | \$107,699.34                              | \$3,600.00                | \$2,000.00   | \$2,000.00  | \$1,000.00        | \$116,299.34 |
| Oakland Charter Academy                            | Charter         | \$4,803.61                                | \$0.00                    | \$93,349.00  | \$41,860.00 | \$0.00            | \$140,012.61 |
| Oakland Military Institute                         | Charter         | \$54,903.75                               | \$0.00                    | \$0.00       | \$44,723.14 | \$0.00            | \$99,626.89  |
| Oakland School for the Arts                        | Charter         | \$23,305.18                               | \$0.00                    | \$0.00       | \$11,642.69 | \$0.00            | \$34,947.87  |
| Oakland Unity Middle School                        | Charter         | \$59,552.22                               | \$0.00                    | \$0.00       | \$0.00      | \$0.00            | \$59,552.22  |
| Urban Montessori Charter                           | Charter         | \$18,398.54                               | \$0.00                    | \$0.00       | \$0.00      | \$0.00            | \$18,398.54  |
| Yu Ming (no plan submitted for 2023-24)            | Charter         | \$0.00                                    | \$0.00                    | \$0.00       | \$0.00      | \$0.00            | \$0.00       |
| Bret Harte Middle                                  | OUSD            | \$140,145.48                              | \$32,560.68               | \$77,277.67  | \$0.00      | \$0.00            | \$249,983.83 |
| Claremont Middle                                   | OUSD            | \$111,830.00                              | \$0.00                    | \$11,510.00  | \$0.00      | \$0.00            | \$123,340.00 |
| Coliseum College Prep Academy                      | OUSD            | \$0.00                                    | \$0.00                    | \$179,500.00 | \$0.00      | \$0.00            | \$179,500.00 |
| Edna Brewer Middle                                 | OUSD            | \$42,120.22                               | \$0.00                    | \$120,970.72 | \$70,985.68 | \$0.00            | \$234,076.62 |
| Elmhurst United                                    | OUSD            | \$315,494.06                              | \$0.00                    | \$61,000.00  | \$9,401.51  | \$54,685.34       | \$440,580.91 |
| Frick United                                       | OUSD            | \$27,037.00                               | \$0.00                    | \$0.00       | \$37,096.00 | \$109,895.92      | \$174,028.92 |
| Greenleaf TK-8                                     | OUSD            | \$12,000.00                               | \$0.00                    | \$91,422.51  | \$0.00      | \$0.00            | \$103,422.51 |
| Hillcrest K-8                                      | OUSD            | \$0.00                                    | \$0.00                    | \$6,979.00   | \$0.00      | \$0.00            | \$6,979.00   |
| Life Academy                                       | OUSD            | \$81,347.69                               | \$0.00                    | \$21,218.30  | \$0.00      | \$0.00            | \$102,565.99 |