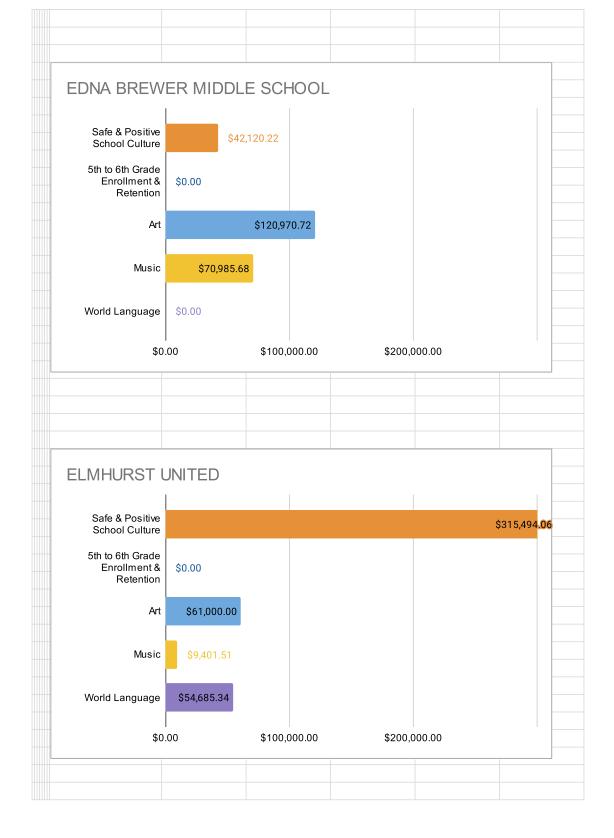

| Site Name                                          | Program<br>Type | Safe and<br>Positive<br>School<br>Culture | Enrollment<br>& Retention | Art          | Music       | World<br>Language | TOTAL        |
|----------------------------------------------------|-----------------|-------------------------------------------|---------------------------|--------------|-------------|-------------------|--------------|
| AIPCSII                                            | Charter         | \$14,225.00                               | \$0.00                    | \$46,750.00  | \$36,750.00 | \$4,458.58        | \$102,183.58 |
| AIMS College Preparatory Middle School             | Charter         | \$12,060.96                               | \$0.00                    | \$47,250.00  | \$38,250.00 | \$3,000.00        | \$100,560.96 |
| Ascend Elementary (K-8)                            | Charter         | \$92,724.72                               | \$0.00                    | \$0.00       | \$0.00      | \$0.00            | \$92,724.72  |
| Aspire Berkley Maynard Academy                     | Charter         | \$72,872.50                               | \$0.00                    | \$0.00       | \$0.00      | \$0.00            | \$72,872.50  |
| Aspire Golden State College Preparatory Academy    | Charter         | \$120,000.00                              | \$0.00                    | \$3,000.00   | \$6,373.75  | \$0.00            | \$129,373.75 |
| Aspire Wilson (Lionel) College Preparatory Academy | Charter         | \$25,160.66                               | \$0.00                    | \$83,016.26  | \$0.00      | \$0.00            | \$108,176.92 |
| Aurum Preparatory Academy                          | Charter         | \$30,750.00                               | \$174.56                  | \$29,300.00  | \$4,250.00  | \$24,050.00       | \$88,524.56  |
| Bay Area Technology School (Baytech)               | Charter         | \$5,000.00                                | \$5,000.00                | \$58,697.87  | \$0.00      | \$0.00            | \$68,697.87  |
| Community School for Creative Education            | Charter         | \$10,732.94                               | \$0.00                    | \$20,300.00  | \$0.00      | \$4,352.00        | \$35,384.94  |
| Downtown Charter Academy                           | Charter         | \$32,951.55                               | \$0.00                    | \$72,994.58  | \$6,400.00  | \$18,300.00       | \$130,646.13 |
| East Bay Innovation Academy (EBIA)                 | Charter         | \$58,414.29                               | \$0.00                    | \$6,000.00   | \$0.00      | \$0.00            | \$64,414.29  |
| Envision Academy                                   | Charter         | \$0.00                                    | \$0.00                    | \$44,010.85  | \$0.00      | \$0.00            | \$44,010.85  |
| Francophone Charter School                         | Charter         | \$0.00                                    | \$0.00                    | \$8,374.29   | \$0.00      | \$0.00            | \$8,374.29   |
| KIPP Bridge Charter Academy                        | Charter         | \$99,233.91                               | \$0.00                    | \$0.00       | \$0.00      | \$0.00            | \$99,233.91  |
| Lazear Charter                                     | Charter         | \$91,029.49                               | \$0.00                    | \$0.00       | \$0.00      | \$0.00            | \$91,029.49  |
| Lighthouse Community Charter                       | Charter         | \$101,346.79                              | \$0.00                    | \$19,500.00  | \$0.00      | \$0.00            | \$120,846.79 |
| Lodestar Charter                                   | Charter         | \$107,699.34                              | \$3,600.00                | \$2,000.00   | \$2,000.00  | \$1,000.00        | \$116,299.34 |
| Oakland Charter Academy                            | Charter         | \$4,803.61                                | \$0.00                    | \$93,349.00  | \$41,860.00 | \$0.00            | \$140,012.61 |
| Oakland Military Institute                         | Charter         | \$54,903.75                               | \$0.00                    | \$0.00       | \$44,723.14 | \$0.00            | \$99,626.89  |
| Oakland School for the Arts                        | Charter         | \$23,305.18                               | \$0.00                    | \$0.00       | \$11,642.69 | \$0.00            | \$34,947.87  |
| Oakland Unity Middle School                        | Charter         | \$59,552.22                               | \$0.00                    | \$0.00       | \$0.00      | \$0.00            | \$59,552.22  |
| Urban Montessori Charter                           | Charter         | \$18,398.54                               | \$0.00                    | \$0.00       | \$0.00      | \$0.00            | \$18,398.54  |
| Yu Ming (no plan submitted for 2023-24)            | Charter         | \$0.00                                    | \$0.00                    | \$0.00       | \$0.00      | \$0.00            | \$0.00       |
| Bret Harte Middle                                  | OUSD            | \$140,145.48                              | \$32,560.68               | \$77,277.67  | \$0.00      | \$0.00            | \$249,983.83 |
| Claremont Middle                                   | OUSD            | \$111,830.00                              | \$0.00                    | \$11,510.00  | \$0.00      | \$0.00            | \$123,340.00 |
| Coliseum College Prep Academy                      | OUSD            | \$0.00                                    | \$0.00                    | \$179,500.00 | \$0.00      | \$0.00            | \$179,500.00 |
| Edna Brewer Middle                                 | OUSD            | \$42,120.22                               | \$0.00                    | \$120,970.72 | \$70,985.68 | \$0.00            | \$234,076.62 |
| Elmhurst United                                    | OUSD            | \$315,494.06                              | \$0.00                    | \$61,000.00  | \$9,401.51  | \$54,685.34       | \$440,580.91 |
| Frick United                                       | OUSD            | \$27,037.00                               | \$0.00                    | \$0.00       | \$37,096.00 | \$109,895.92      | \$174,028.92 |
| Greenleaf TK-8                                     | OUSD            | \$12,000.00                               | \$0.00                    | \$91,422.51  | \$0.00      | \$0.00            | \$103,422.51 |
| Hillcrest K-8                                      | OUSD            | \$0.00                                    | \$0.00                    | \$6,979.00   | \$0.00      | \$0.00            | \$6,979.00   |
| Life Academy                                       | OUSD            | \$81,347.69                               | \$0.00                    | \$21,218.30  | \$0.00      | \$0.00            | \$102,565.99 |