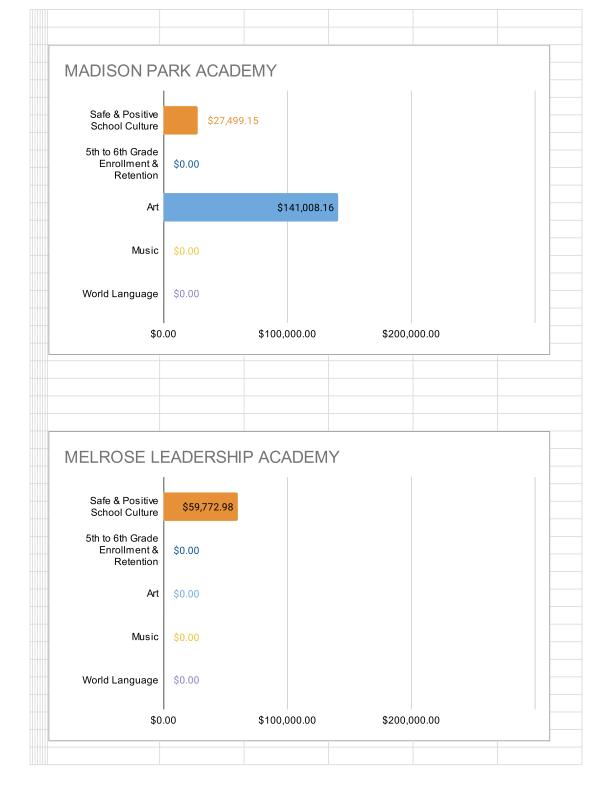

| Site Name                                          | Program<br>Type | Safe and<br>Positive<br>School<br>Culture | Enrollment<br>& Retention | Art          | Music       | World<br>Language | TOTAL        |
|----------------------------------------------------|-----------------|-------------------------------------------|---------------------------|--------------|-------------|-------------------|--------------|
| AIPCSII                                            | Charter         | \$14,225.00                               | \$0.00                    | \$46,750.00  | \$36,750.00 | \$4,458.58        | \$102,183.58 |
| AIMS College Preparatory Middle School             | Charter         | \$12,060.96                               | \$0.00                    | \$47,250.00  | \$38,250.00 | \$3,000.00        | \$100,560.96 |
| Ascend Elementary (K-8)                            | Charter         | \$92,724.72                               | \$0.00                    | \$0.00       | \$0.00      | \$0.00            | \$92,724.72  |
| Aspire Berkley Maynard Academy                     | Charter         | \$72,872.50                               | \$0.00                    | \$0.00       | \$0.00      | \$0.00            | \$72,872.50  |
| Aspire Golden State College Preparatory Academy    | Charter         | \$120,000.00                              | \$0.00                    | \$3,000.00   | \$6,373.75  | \$0.00            | \$129,373.75 |
| Aspire Wilson (Lionel) College Preparatory Academy | Charter         | \$25,160.66                               | \$0.00                    | \$83,016.26  | \$0.00      | \$0.00            | \$108,176.92 |
| Aurum Preparatory Academy                          | Charter         | \$30,750.00                               | \$174.56                  | \$29,300.00  | \$4,250.00  | \$24,050.00       | \$88,524.56  |
| Bay Area Technology School (Baytech)               | Charter         | \$5,000.00                                | \$5,000.00                | \$58,697.87  | \$0.00      | \$0.00            | \$68,697.87  |
| Community School for Creative Education            | Charter         | \$10,732.94                               | \$0.00                    | \$20,300.00  | \$0.00      | \$4,352.00        | \$35,384.94  |
| Downtown Charter Academy                           | Charter         | \$32,951.55                               | \$0.00                    | \$72,994.58  | \$6,400.00  | \$18,300.00       | \$130,646.13 |
| East Bay Innovation Academy (EBIA)                 | Charter         | \$58,414.29                               | \$0.00                    | \$6,000.00   | \$0.00      | \$0.00            | \$64,414.29  |
| Envision Academy                                   | Charter         | \$0.00                                    | \$0.00                    | \$44,010.85  | \$0.00      | \$0.00            | \$44,010.85  |
| Francophone Charter School                         | Charter         | \$0.00                                    | \$0.00                    | \$8,374.29   | \$0.00      | \$0.00            | \$8,374.29   |
| KIPP Bridge Charter Academy                        | Charter         | \$99,233.91                               | \$0.00                    | \$0.00       | \$0.00      | \$0.00            | \$99,233.91  |
| Lazear Charter                                     | Charter         | \$91,029.49                               | \$0.00                    | \$0.00       | \$0.00      | \$0.00            | \$91,029.49  |
| Lighthouse Community Charter                       | Charter         | \$101,346.79                              | \$0.00                    | \$19,500.00  | \$0.00      | \$0.00            | \$120,846.79 |
| Lodestar Charter                                   | Charter         | \$107,699.34                              | \$3,600.00                | \$2,000.00   | \$2,000.00  | \$1,000.00        | \$116,299.34 |
| Oakland Charter Academy                            | Charter         | \$4,803.61                                | \$0.00                    | \$93,349.00  | \$41,860.00 | \$0.00            | \$140,012.61 |
| Oakland Military Institute                         | Charter         | \$54,903.75                               | \$0.00                    | \$0.00       | \$44,723.14 | \$0.00            | \$99,626.89  |
| Oakland School for the Arts                        | Charter         | \$23,305.18                               | \$0.00                    | \$0.00       | \$11,642.69 | \$0.00            | \$34,947.87  |
| Oakland Unity Middle School                        | Charter         | \$59,552.22                               | \$0.00                    | \$0.00       | \$0.00      | \$0.00            | \$59,552.22  |
| Urban Montessori Charter                           | Charter         | \$18,398.54                               | \$0.00                    | \$0.00       | \$0.00      | \$0.00            | \$18,398.54  |
| Yu Ming (no plan submitted for 2023-24)            | Charter         | \$0.00                                    | \$0.00                    | \$0.00       | \$0.00      | \$0.00            | \$0.00       |
| Bret Harte Middle                                  | OUSD            | \$140,145.48                              | \$32,560.68               | \$77,277.67  | \$0.00      | \$0.00            | \$249,983.83 |
| Claremont Middle                                   | OUSD            | \$111,830.00                              | \$0.00                    | \$11,510.00  | \$0.00      | \$0.00            | \$123,340.00 |
| Coliseum College Prep Academy                      | OUSD            | \$0.00                                    | \$0.00                    | \$179,500.00 | \$0.00      | \$0.00            | \$179,500.00 |
| Edna Brewer Middle                                 | OUSD            | \$42,120.22                               | \$0.00                    | \$120,970.72 | \$70,985.68 | \$0.00            | \$234,076.62 |
| Elmhurst United                                    | OUSD            | \$315,494.06                              | \$0.00                    | \$61,000.00  | \$9,401.51  | \$54,685.34       | \$440,580.91 |
| Frick United                                       | OUSD            | \$27,037.00                               | \$0.00                    | \$0.00       | \$37,096.00 | \$109,895.92      | \$174,028.92 |
| Greenleaf TK-8                                     | OUSD            | \$12,000.00                               | \$0.00                    | \$91,422.51  | \$0.00      | \$0.00            | \$103,422.51 |
| Hillcrest K-8                                      | OUSD            | \$0.00                                    | \$0.00                    | \$6,979.00   | \$0.00      | \$0.00            | \$6,979.00   |
| Life Academy                                       | OUSD            | \$81,347.69                               | \$0.00                    | \$21,218.30  | \$0.00      | \$0.00            | \$102,565.99 |

| Site Name                  | Program<br>Type | Safe and<br>Positive<br>School<br>Culture | Enrollment<br>& Retention | Art             | Music           | World<br>Language | TOTAL          |
|----------------------------|-----------------|-------------------------------------------|---------------------------|-----------------|-----------------|-------------------|----------------|
| Madison Park Academy       | OUSD            | \$27,499.15                               | \$0.00                    | \$141,008.16    | \$0.00          | \$0.00            | \$168,507.31   |
| Melrose Leadership Academy | OUSD            | \$59,772.98                               | \$0.00                    | \$0.00          | \$0.00          | \$0.00            | \$59,772.98    |
| Montera Middle             | OUSD            | \$0.00                                    | \$0.00                    | \$0.00          | \$203,755.22    | \$0.00            | \$203,755.22   |
| Roosevelt Middle           | OUSD            | \$158,148.58                              | \$0.00                    | \$16,785.40 [1] | \$11,785.40     | \$0.00            | \$186,719.38   |
| Sojourner Truth            | OUSD            | \$0.00                                    | \$0.00                    | \$96,612.23     | \$0.00          | \$0.00            | \$96,612.23    |
| United for Success Academy | OUSD            | \$61,692.00                               | \$0.00                    | \$152,658.34    | \$16,284.17 [2] | \$0.00            | \$230,634.51   |
| Urban Promise Academy      | OUSD            | \$103,530.00                              | \$0.00                    | \$1,136.57 [3]  | \$116,791.57    | \$0.00            | \$221,458.14   |
| West Oakland Middle        | OUSD            | \$32,035.00                               | \$0.00                    | \$78,000.77     | \$0.00          | \$0.00            | \$110,035.77   |
| Westlake Middle            | OUSD            | \$0.00                                    | \$0.00                    | \$157,091.21    | \$0.00          | \$0.00            | \$157,091.21   |
| TOTAL                      |                 | \$2,207,817.61                            | \$41,335.24               | \$1,747,713.73  | \$658,349.13    | \$219,741.84      | \$4,874,957.55 |
|                            |                 |                                           |                           |                 |                 |                   |                |
| TOTAL FOR ALL SCHOOLS      |                 | Safe and<br>Positive<br>School<br>Culture | Enrollment<br>& Retention | Art             | Music           | World<br>Language | TOTAL          |
|                            |                 | \$2,207,817.61                            | \$41,335.24               | \$1,747,713.73  | \$658,349.13    | \$219,741.84      | \$4,874,957.55 |