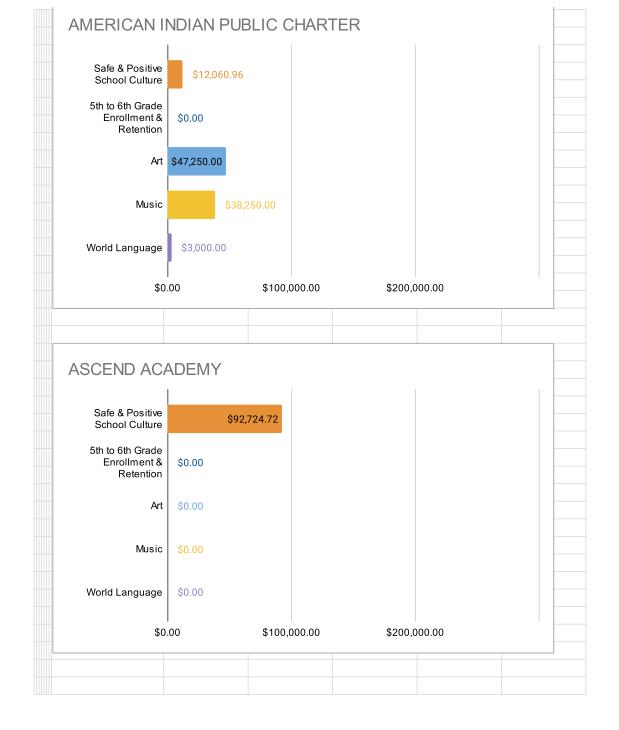

| Site Name                                          | Program<br>Type | Safe and<br>Positive<br>School<br>Culture | Enrollment<br>& Retention | Art          | Music       | World<br>Language | TOTAL        |
|----------------------------------------------------|-----------------|-------------------------------------------|---------------------------|--------------|-------------|-------------------|--------------|
| AIPCSII                                            | Charter         | \$14,225.00                               | \$0.00                    | \$46,750.00  | \$36,750.00 | \$4,458.58        | \$102,183.58 |
| AIMS College Preparatory Middle School             | Charter         | \$12,060.96                               | \$0.00                    | \$47,250.00  | \$38,250.00 | \$3,000.00        | \$100,560.96 |
| Ascend Elementary (K-8)                            | Charter         | \$92,724.72                               | \$0.00                    | \$0.00       | \$0.00      | \$0.00            | \$92,724.72  |
| Aspire Berkley Maynard Academy                     | Charter         | \$72,872.50                               | \$0.00                    | \$0.00       | \$0.00      | \$0.00            | \$72,872.50  |
| Aspire Golden State College Preparatory Academy    | Charter         | \$120,000.00                              | \$0.00                    | \$3,000.00   | \$6,373.75  | \$0.00            | \$129,373.75 |
| Aspire Wilson (Lionel) College Preparatory Academy | Charter         | \$25,160.66                               | \$0.00                    | \$83,016.26  | \$0.00      | \$0.00            | \$108,176.92 |
| Aurum Preparatory Academy                          | Charter         | \$30,750.00                               | \$174.56                  | \$29,300.00  | \$4,250.00  | \$24,050.00       | \$88,524.56  |
| Bay Area Technology School (Baytech)               | Charter         | \$5,000.00                                | \$5,000.00                | \$58,697.87  | \$0.00      | \$0.00            | \$68,697.87  |
| Community School for Creative Education            | Charter         | \$10,732.94                               | \$0.00                    | \$20,300.00  | \$0.00      | \$4,352.00        | \$35,384.94  |
| Downtown Charter Academy                           | Charter         | \$32,951.55                               | \$0.00                    | \$72,994.58  | \$6,400.00  | \$18,300.00       | \$130,646.13 |
| East Bay Innovation Academy (EBIA)                 | Charter         | \$58,414.29                               | \$0.00                    | \$6,000.00   | \$0.00      | \$0.00            | \$64,414.29  |
| Envision Academy                                   | Charter         | \$0.00                                    | \$0.00                    | \$44,010.85  | \$0.00      | \$0.00            | \$44,010.85  |
| Francophone Charter School                         | Charter         | \$0.00                                    | \$0.00                    | \$8,374.29   | \$0.00      | \$0.00            | \$8,374.29   |
| KIPP Bridge Charter Academy                        | Charter         | \$99,233.91                               | \$0.00                    | \$0.00       | \$0.00      | \$0.00            | \$99,233.91  |
| Lazear Charter                                     | Charter         | \$91,029.49                               | \$0.00                    | \$0.00       | \$0.00      | \$0.00            | \$91,029.49  |
| Lighthouse Community Charter                       | Charter         | \$101,346.79                              | \$0.00                    | \$19,500.00  | \$0.00      | \$0.00            | \$120,846.79 |
| Lodestar Charter                                   | Charter         | \$107,699.34                              | \$3,600.00                | \$2,000.00   | \$2,000.00  | \$1,000.00        | \$116,299.34 |
| Oakland Charter Academy                            | Charter         | \$4,803.61                                | \$0.00                    | \$93,349.00  | \$41,860.00 | \$0.00            | \$140,012.61 |
| Oakland Military Institute                         | Charter         | \$54,903.75                               | \$0.00                    | \$0.00       | \$44,723.14 | \$0.00            | \$99,626.89  |
| Oakland School for the Arts                        | Charter         | \$23,305.18                               | \$0.00                    | \$0.00       | \$11,642.69 | \$0.00            | \$34,947.87  |
| Oakland Unity Middle School                        | Charter         | \$59,552.22                               | \$0.00                    | \$0.00       | \$0.00      | \$0.00            | \$59,552.22  |
| Urban Montessori Charter                           | Charter         | \$18,398.54                               | \$0.00                    | \$0.00       | \$0.00      | \$0.00            | \$18,398.54  |
| Yu Ming (no plan submitted for 2023-24)            | Charter         | \$0.00                                    | \$0.00                    | \$0.00       | \$0.00      | \$0.00            | \$0.00       |
| Bret Harte Middle                                  | OUSD            | \$140,145.48                              | \$32,560.68               | \$77,277.67  | \$0.00      | \$0.00            | \$249,983.83 |
| Claremont Middle                                   | OUSD            | \$111,830.00                              | \$0.00                    | \$11,510.00  | \$0.00      | \$0.00            | \$123,340.00 |
| Coliseum College Prep Academy                      | OUSD            | \$0.00                                    | \$0.00                    | \$179,500.00 | \$0.00      | \$0.00            | \$179,500.00 |
| Edna Brewer Middle                                 | OUSD            | \$42,120.22                               | \$0.00                    | \$120,970.72 | \$70,985.68 | \$0.00            | \$234,076.62 |
| Elmhurst United                                    | OUSD            | \$315,494.06                              | \$0.00                    | \$61,000.00  | \$9,401.51  | \$54,685.34       | \$440,580.91 |
| Frick United                                       | OUSD            | \$27,037.00                               | \$0.00                    | \$0.00       | \$37,096.00 | \$109,895.92      | \$174,028.92 |
| Greenleaf TK-8                                     | OUSD            | \$12,000.00                               | \$0.00                    | \$91,422.51  | \$0.00      | \$0.00            | \$103,422.51 |
| Hillcrest K-8                                      | OUSD            | \$0.00                                    | \$0.00                    | \$6,979.00   | \$0.00      | \$0.00            | \$6,979.00   |
| Life Academy                                       | OUSD            | \$81,347.69                               | \$0.00                    | \$21,218.30  | \$0.00      | \$0.00            | \$102,565.99 |