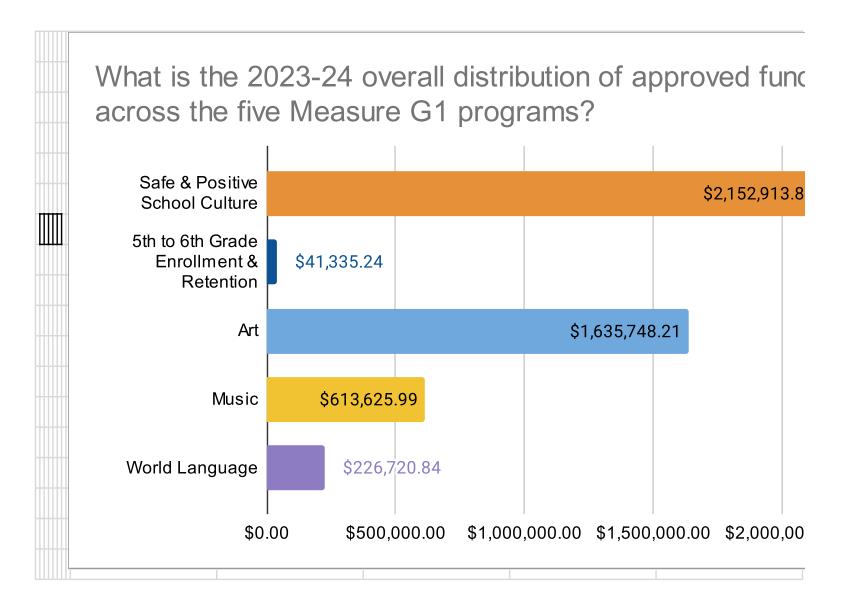

| Funded           | 40 |  |
|------------------|----|--|
| Funding Pending  | 0  |  |
| Funding Rejected | 0  |  |
| No Proposal      | 1  |  |
|                  |    |  |

For the 2023-24 school year, what percentage of submitted proposals have been accepted, rejected or are pending?