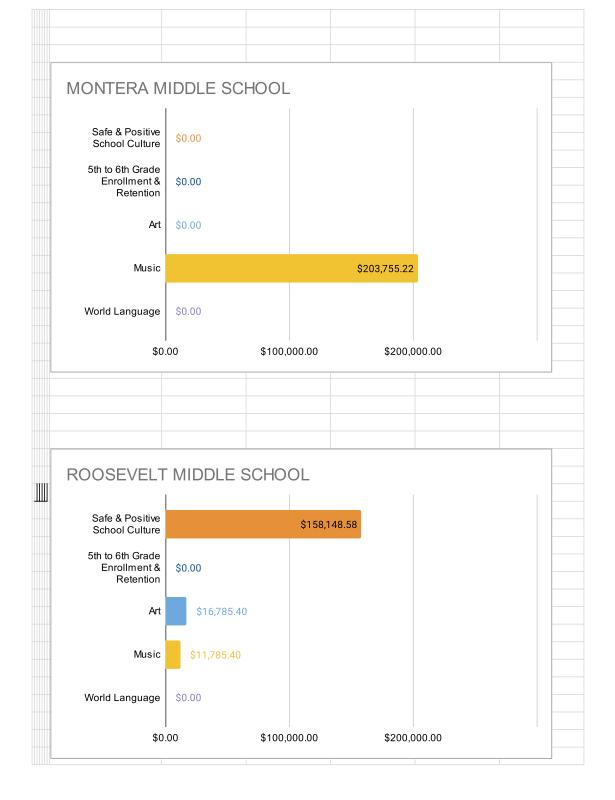

| Site Name                  | Program<br>Type | Safe and<br>Positive<br>School<br>Culture | Enrollment<br>& Retention | Art             | Music           | World<br>Language | TOTAL          |
|----------------------------|-----------------|-------------------------------------------|---------------------------|-----------------|-----------------|-------------------|----------------|
| Madison Park Academy       | OUSD            | \$27,499.15                               | \$0.00                    | \$141,008.16    | \$0.00          | \$0.00            | \$168,507.31   |
| Melrose Leadership Academy | OUSD            | \$59,772.98                               | \$0.00                    | \$0.00          | \$0.00          | \$0.00            | \$59,772.98    |
| Montera Middle             | OUSD            | \$0.00                                    | \$0.00                    | \$0.00          | \$203,755.22    | \$0.00            | \$203,755.22   |
| Roosevelt Middle           | OUSD            | \$158,148.58                              | \$0.00                    | \$16,785.40 [1] | \$11,785.40     | \$0.00            | \$186,719.38   |
| Sojourner Truth            | OUSD            | \$0.00                                    | \$0.00                    | \$96,612.23     | \$0.00          | \$0.00            | \$96,612.23    |
| United for Success Academy | OUSD            | \$61,692.00                               | \$0.00                    | \$152,658.34    | \$16,284.17 [2] | \$0.00            | \$230,634.51   |
| Urban Promise Academy      | OUSD            | \$103,530.00                              | \$0.00                    | \$1,136.57 [3]  | \$116,791.57    | \$0.00            | \$221,458.14   |
| West Oakland Middle        | OUSD            | \$32,035.00                               | \$0.00                    | \$78,000.77     | \$0.00          | \$0.00            | \$110,035.77   |
| Westlake Middle            | OUSD            | \$0.00                                    | \$0.00                    | \$157,091.21    | \$0.00          | \$0.00            | \$157,091.21   |
| TOTAL                      |                 | \$2,207,817.61                            | \$41,335.24               | \$1,747,713.73  | \$658,349.13    | \$219,741.84      | \$4,874,957.55 |
|                            |                 |                                           |                           |                 |                 |                   |                |
| TOTAL FOR ALL SCHOOLS      |                 | Safe and<br>Positive<br>School<br>Culture | Enrollment<br>& Retention | Art             | Music           | World<br>Language | TOTAL          |
|                            |                 | \$2,207,817.61                            | \$41,335.24               | \$1,747,713.73  | \$658,349.13    | \$219,741.84      | \$4,874,957.55 |