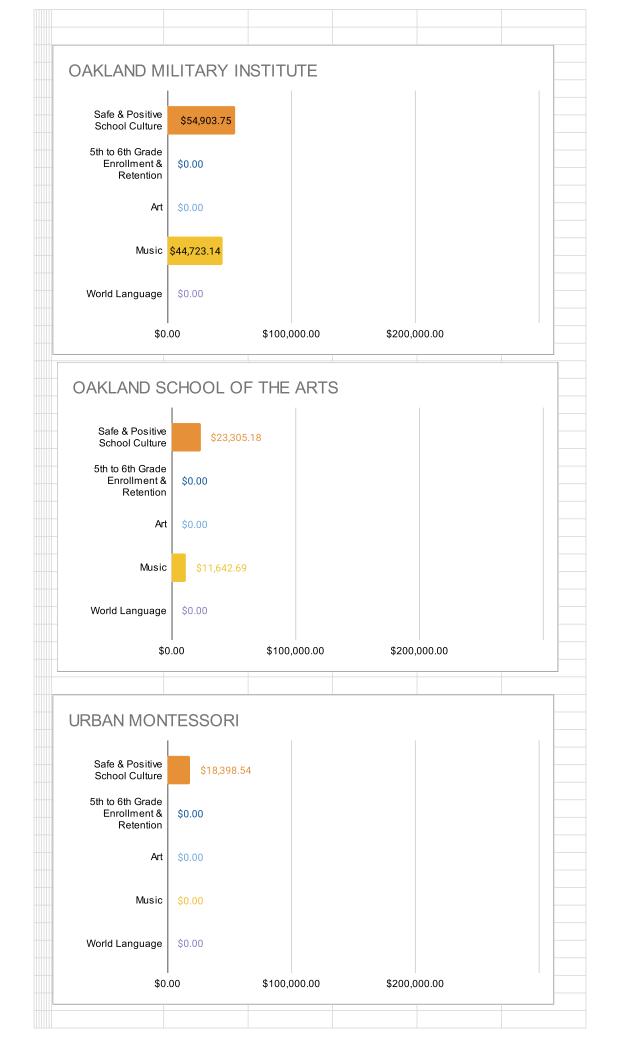

| Site Name                                          | Program<br>Type | Safe and<br>Positive<br>School<br>Culture | Enrollment<br>& Retention | Art          | Music       | World<br>Language | TOTAL        |
|----------------------------------------------------|-----------------|-------------------------------------------|---------------------------|--------------|-------------|-------------------|--------------|
| AIPCSII                                            | Charter         | \$14,225.00                               | \$0.00                    | \$46,750.00  | \$36,750.00 | \$4,458.58        | \$102,183.58 |
| AIMS College Preparatory Middle School             | Charter         | \$12,060.96                               | \$0.00                    | \$47,250.00  | \$38,250.00 | \$3,000.00        | \$100,560.96 |
| Ascend Elementary (K-8)                            | Charter         | \$92,724.72                               | \$0.00                    | \$0.00       | \$0.00      | \$0.00            | \$92,724.72  |
| Aspire Berkley Maynard Academy                     | Charter         | \$72,872.50                               | \$0.00                    | \$0.00       | \$0.00      | \$0.00            | \$72,872.50  |
| Aspire Golden State College Preparatory Academy    | Charter         | \$120,000.00                              | \$0.00                    | \$3,000.00   | \$6,373.75  | \$0.00            | \$129,373.75 |
| Aspire Wilson (Lionel) College Preparatory Academy | Charter         | \$25,160.66                               | \$0.00                    | \$83,016.26  | \$0.00      | \$0.00            | \$108,176.92 |
| Aurum Preparatory Academy                          | Charter         | \$30,750.00                               | \$174.56                  | \$29,300.00  | \$4,250.00  | \$24,050.00       | \$88,524.56  |
| Bay Area Technology School (Baytech)               | Charter         | \$5,000.00                                | \$5,000.00                | \$58,697.87  | \$0.00      | \$0.00            | \$68,697.87  |
| Community School for Creative Education            | Charter         | \$10,732.94                               | \$0.00                    | \$20,300.00  | \$0.00      | \$4,352.00        | \$35,384.94  |
| Downtown Charter Academy                           | Charter         | \$32,951.55                               | \$0.00                    | \$72,994.58  | \$6,400.00  | \$18,300.00       | \$130,646.13 |
| East Bay Innovation Academy (EBIA)                 | Charter         | \$58,414.29                               | \$0.00                    | \$6,000.00   | \$0.00      | \$0.00            | \$64,414.29  |
| Envision Academy                                   | Charter         | \$0.00                                    | \$0.00                    | \$44,010.85  | \$0.00      | \$0.00            | \$44,010.85  |
| Francophone Charter School                         | Charter         | \$0.00                                    | \$0.00                    | \$8,374.29   | \$0.00      | \$0.00            | \$8,374.29   |
| KIPP Bridge Charter Academy                        | Charter         | \$99,233.91                               | \$0.00                    | \$0.00       | \$0.00      | \$0.00            | \$99,233.91  |
| Lazear Charter                                     | Charter         | \$91,029.49                               | \$0.00                    | \$0.00       | \$0.00      | \$0.00            | \$91,029.49  |
| Lighthouse Community Charter                       | Charter         | \$101,346.79                              | \$0.00                    | \$19,500.00  | \$0.00      | \$0.00            | \$120,846.79 |
| Lodestar Charter                                   | Charter         | \$107,699.34                              | \$3,600.00                | \$2,000.00   | \$2,000.00  | \$1,000.00        | \$116,299.34 |
| Oakland Charter Academy                            | Charter         | \$4,803.61                                | \$0.00                    | \$93,349.00  | \$41,860.00 | \$0.00            | \$140,012.61 |
| Oakland Military Institute                         | Charter         | \$54,903.75                               | \$0.00                    | \$0.00       | \$44,723.14 | \$0.00            | \$99,626.89  |
| Oakland School for the Arts                        | Charter         | \$23,305.18                               | \$0.00                    | \$0.00       | \$11,642.69 | \$0.00            | \$34,947.87  |
| Oakland Unity Middle School                        | Charter         | \$59,552.22                               | \$0.00                    | \$0.00       | \$0.00      | \$0.00            | \$59,552.22  |
| Urban Montessori Charter                           | Charter         | \$18,398.54                               | \$0.00                    | \$0.00       | \$0.00      | \$0.00            | \$18,398.54  |
| Yu Ming (no plan submitted for 2023-24)            | Charter         | \$0.00                                    | \$0.00                    | \$0.00       | \$0.00      | \$0.00            | \$0.00       |
| Bret Harte Middle                                  | OUSD            | \$140,145.48                              | \$32,560.68               | \$77,277.67  | \$0.00      | \$0.00            | \$249,983.83 |
| Claremont Middle                                   | OUSD            | \$111,830.00                              | \$0.00                    | \$11,510.00  | \$0.00      | \$0.00            | \$123,340.00 |
| Coliseum College Prep Academy                      | OUSD            | \$0.00                                    | \$0.00                    | \$179,500.00 | \$0.00      | \$0.00            | \$179,500.00 |
| Edna Brewer Middle                                 | OUSD            | \$42,120.22                               | \$0.00                    | \$120,970.72 | \$70,985.68 | \$0.00            | \$234,076.62 |
| Elmhurst United                                    | OUSD            | \$315,494.06                              | \$0.00                    | \$61,000.00  | \$9,401.51  | \$54,685.34       | \$440,580.91 |
| Frick United                                       | OUSD            | \$27,037.00                               | \$0.00                    | \$0.00       | \$37,096.00 | \$109,895.92      | \$174,028.92 |
| Greenleaf TK-8                                     | OUSD            | \$12,000.00                               | \$0.00                    | \$91,422.51  | \$0.00      | \$0.00            | \$103,422.51 |
| Hillcrest K-8                                      | OUSD            | \$0.00                                    | \$0.00                    | \$6,979.00   | \$0.00      | \$0.00            | \$6,979.00   |
| Life Academy                                       | OUSD            | \$81,347.69                               | \$0.00                    | \$21,218.30  | \$0.00      | \$0.00            | \$102,565.99 |