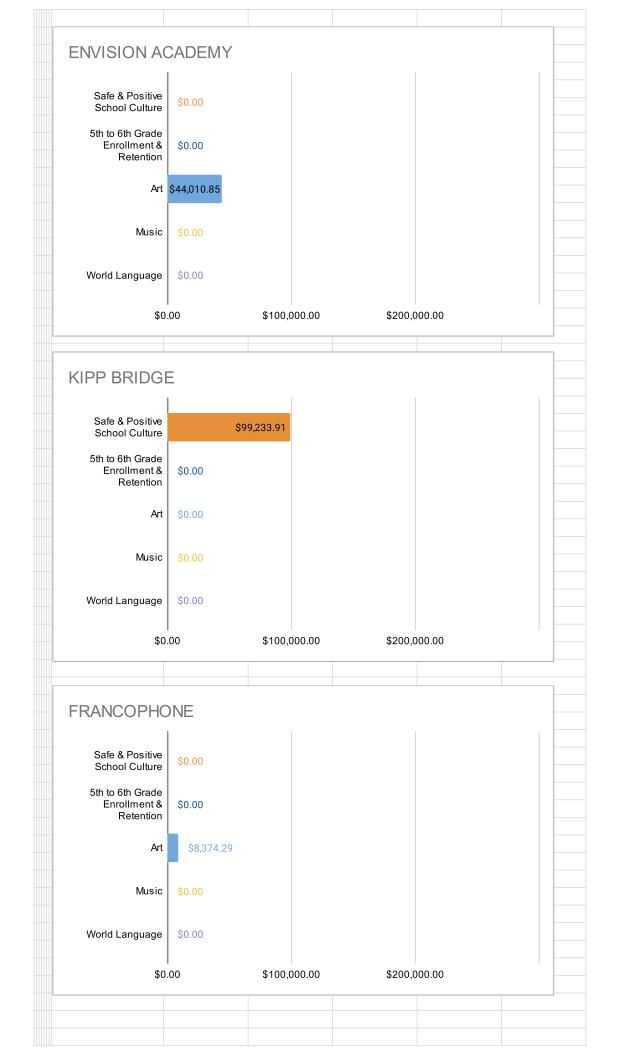

| Site Name                                          | Program<br>Type | Safe and<br>Positive<br>School<br>Culture | Enrollment<br>& Retention | Art          | Music       | World<br>Language | TOTAL        |
|----------------------------------------------------|-----------------|-------------------------------------------|---------------------------|--------------|-------------|-------------------|--------------|
| AIPCSII                                            | Charter         | \$14,225.00                               | \$0.00                    | \$46,750.00  | \$36,750.00 | \$4,458.58        | \$102,183.58 |
| AIMS College Preparatory Middle School             | Charter         | \$12,060.96                               | \$0.00                    | \$47,250.00  | \$38,250.00 | \$3,000.00        | \$100,560.96 |
| Ascend Elementary (K-8)                            | Charter         | \$92,724.72                               | \$0.00                    | \$0.00       | \$0.00      | \$0.00            | \$92,724.72  |
| Aspire Berkley Maynard Academy                     | Charter         | \$72,872.50                               | \$0.00                    | \$0.00       | \$0.00      | \$0.00            | \$72,872.50  |
| Aspire Golden State College Preparatory Academy    | Charter         | \$120,000.00                              | \$0.00                    | \$3,000.00   | \$6,373.75  | \$0.00            | \$129,373.75 |
| Aspire Wilson (Lionel) College Preparatory Academy | Charter         | \$25,160.66                               | \$0.00                    | \$83,016.26  | \$0.00      | \$0.00            | \$108,176.92 |
| Aurum Preparatory Academy                          | Charter         | \$30,750.00                               | \$174.56                  | \$29,300.00  | \$4,250.00  | \$24,050.00       | \$88,524.56  |
| Bay Area Technology School (Baytech)               | Charter         | \$5,000.00                                | \$5,000.00                | \$58,697.87  | \$0.00      | \$0.00            | \$68,697.87  |
| Community School for Creative Education            | Charter         | \$10,732.94                               | \$0.00                    | \$20,300.00  | \$0.00      | \$4,352.00        | \$35,384.94  |
| Downtown Charter Academy                           | Charter         | \$32,951.55                               | \$0.00                    | \$72,994.58  | \$6,400.00  | \$18,300.00       | \$130,646.13 |
| East Bay Innovation Academy (EBIA)                 | Charter         | \$58,414.29                               | \$0.00                    | \$6,000.00   | \$0.00      | \$0.00            | \$64,414.29  |
| Envision Academy                                   | Charter         | \$0.00                                    | \$0.00                    | \$44,010.85  | \$0.00      | \$0.00            | \$44,010.85  |
| Francophone Charter School                         | Charter         | \$0.00                                    | \$0.00                    | \$8,374.29   | \$0.00      | \$0.00            | \$8,374.29   |
| KIPP Bridge Charter Academy                        | Charter         | \$99,233.91                               | \$0.00                    | \$0.00       | \$0.00      | \$0.00            | \$99,233.91  |
| Lazear Charter                                     | Charter         | \$91,029.49                               | \$0.00                    | \$0.00       | \$0.00      | \$0.00            | \$91,029.49  |
| Lighthouse Community Charter                       | Charter         | \$101,346.79                              | \$0.00                    | \$19,500.00  | \$0.00      | \$0.00            | \$120,846.79 |
| Lodestar Charter                                   | Charter         | \$107,699.34                              | \$3,600.00                | \$2,000.00   | \$2,000.00  | \$1,000.00        | \$116,299.34 |
| Oakland Charter Academy                            | Charter         | \$4,803.61                                | \$0.00                    | \$93,349.00  | \$41,860.00 | \$0.00            | \$140,012.61 |
| Oakland Military Institute                         | Charter         | \$54,903.75                               | \$0.00                    | \$0.00       | \$44,723.14 | \$0.00            | \$99,626.89  |
| Oakland School for the Arts                        | Charter         | \$23,305.18                               | \$0.00                    | \$0.00       | \$11,642.69 | \$0.00            | \$34,947.87  |
| Oakland Unity Middle School                        | Charter         | \$59,552.22                               | \$0.00                    | \$0.00       | \$0.00      | \$0.00            | \$59,552.22  |
| Urban Montessori Charter                           | Charter         | \$18,398.54                               | \$0.00                    | \$0.00       | \$0.00      | \$0.00            | \$18,398.54  |
| Yu Ming (no plan submitted for 2023-24)            | Charter         | \$0.00                                    | \$0.00                    | \$0.00       | \$0.00      | \$0.00            | \$0.00       |
| Bret Harte Middle                                  | OUSD            | \$140,145.48                              | \$32,560.68               | \$77,277.67  | \$0.00      | \$0.00            | \$249,983.83 |
| Claremont Middle                                   | OUSD            | \$111,830.00                              | \$0.00                    | \$11,510.00  | \$0.00      | \$0.00            | \$123,340.00 |
| Coliseum College Prep Academy                      | OUSD            | \$0.00                                    | \$0.00                    | \$179,500.00 | \$0.00      | \$0.00            | \$179,500.00 |
| Edna Brewer Middle                                 | OUSD            | \$42,120.22                               | \$0.00                    | \$120,970.72 | \$70,985.68 | \$0.00            | \$234,076.62 |
| Elmhurst United                                    | OUSD            | \$315,494.06                              | \$0.00                    | \$61,000.00  | \$9,401.51  | \$54,685.34       | \$440,580.91 |
| Frick United                                       | OUSD            | \$27,037.00                               | \$0.00                    | \$0.00       | \$37,096.00 | \$109,895.92      | \$174,028.92 |
| Greenleaf TK-8                                     | OUSD            | \$12,000.00                               | \$0.00                    | \$91,422.51  | \$0.00      | \$0.00            | \$103,422.51 |
| Hillcrest K-8                                      | OUSD            | \$0.00                                    | \$0.00                    | \$6,979.00   | \$0.00      | \$0.00            | \$6,979.00   |
| Life Academy                                       | OUSD            | \$81,347.69                               | \$0.00                    | \$21,218.30  | \$0.00      | \$0.00            | \$102,565.99 |