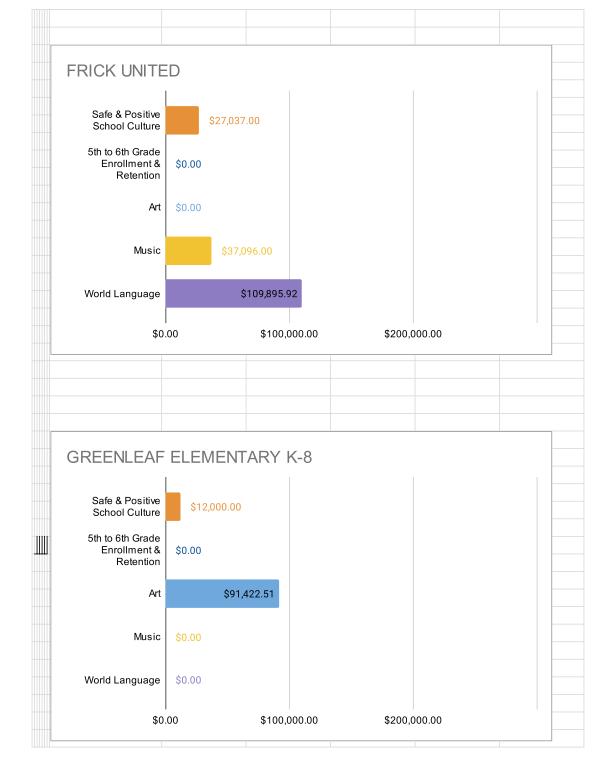

| Site Name                                          | Program<br>Type | Safe and<br>Positive<br>School<br>Culture | Enrollment<br>& Retention | Art          | Music       | World<br>Language | TOTAL        |
|----------------------------------------------------|-----------------|-------------------------------------------|---------------------------|--------------|-------------|-------------------|--------------|
| AIPCSII                                            | Charter         | \$14,225.00                               | \$0.00                    | \$46,750.00  | \$36,750.00 | \$4,458.58        | \$102,183.58 |
| AIMS College Preparatory Middle School             | Charter         | \$12,060.96                               | \$0.00                    | \$47,250.00  | \$38,250.00 | \$3,000.00        | \$100,560.96 |
| Ascend Elementary (K-8)                            | Charter         | \$92,724.72                               | \$0.00                    | \$0.00       | \$0.00      | \$0.00            | \$92,724.72  |
| Aspire Berkley Maynard Academy                     | Charter         | \$72,872.50                               | \$0.00                    | \$0.00       | \$0.00      | \$0.00            | \$72,872.50  |
| Aspire Golden State College Preparatory Academy    | Charter         | \$120,000.00                              | \$0.00                    | \$3,000.00   | \$6,373.75  | \$0.00            | \$129,373.75 |
| Aspire Wilson (Lionel) College Preparatory Academy | Charter         | \$25,160.66                               | \$0.00                    | \$83,016.26  | \$0.00      | \$0.00            | \$108,176.92 |
| Aurum Preparatory Academy                          | Charter         | \$30,750.00                               | \$174.56                  | \$29,300.00  | \$4,250.00  | \$24,050.00       | \$88,524.56  |
| Bay Area Technology School (Baytech)               | Charter         | \$5,000.00                                | \$5,000.00                | \$58,697.87  | \$0.00      | \$0.00            | \$68,697.87  |
| Community School for Creative Education            | Charter         | \$10,732.94                               | \$0.00                    | \$20,300.00  | \$0.00      | \$4,352.00        | \$35,384.94  |
| Downtown Charter Academy                           | Charter         | \$32,951.55                               | \$0.00                    | \$72,994.58  | \$6,400.00  | \$18,300.00       | \$130,646.13 |
| East Bay Innovation Academy (EBIA)                 | Charter         | \$58,414.29                               | \$0.00                    | \$6,000.00   | \$0.00      | \$0.00            | \$64,414.29  |
| Envision Academy                                   | Charter         | \$0.00                                    | \$0.00                    | \$44,010.85  | \$0.00      | \$0.00            | \$44,010.85  |
| Francophone Charter School                         | Charter         | \$0.00                                    | \$0.00                    | \$8,374.29   | \$0.00      | \$0.00            | \$8,374.29   |
| KIPP Bridge Charter Academy                        | Charter         | \$99,233.91                               | \$0.00                    | \$0.00       | \$0.00      | \$0.00            | \$99,233.91  |
| Lazear Charter                                     | Charter         | \$91,029.49                               | \$0.00                    | \$0.00       | \$0.00      | \$0.00            | \$91,029.49  |
| Lighthouse Community Charter                       | Charter         | \$101,346.79                              | \$0.00                    | \$19,500.00  | \$0.00      | \$0.00            | \$120,846.79 |
| Lodestar Charter                                   | Charter         | \$107,699.34                              | \$3,600.00                | \$2,000.00   | \$2,000.00  | \$1,000.00        | \$116,299.34 |
| Oakland Charter Academy                            | Charter         | \$4,803.61                                | \$0.00                    | \$93,349.00  | \$41,860.00 | \$0.00            | \$140,012.61 |
| Oakland Military Institute                         | Charter         | \$54,903.75                               | \$0.00                    | \$0.00       | \$44,723.14 | \$0.00            | \$99,626.89  |
| Oakland School for the Arts                        | Charter         | \$23,305.18                               | \$0.00                    | \$0.00       | \$11,642.69 | \$0.00            | \$34,947.87  |
| Oakland Unity Middle School                        | Charter         | \$59,552.22                               | \$0.00                    | \$0.00       | \$0.00      | \$0.00            | \$59,552.22  |
| Urban Montessori Charter                           | Charter         | \$18,398.54                               | \$0.00                    | \$0.00       | \$0.00      | \$0.00            | \$18,398.54  |
| Yu Ming (no plan submitted for 2023-24)            | Charter         | \$0.00                                    | \$0.00                    | \$0.00       | \$0.00      | \$0.00            | \$0.00       |
| Bret Harte Middle                                  | OUSD            | \$140,145.48                              | \$32,560.68               | \$77,277.67  | \$0.00      | \$0.00            | \$249,983.83 |
| Claremont Middle                                   | OUSD            | \$111,830.00                              | \$0.00                    | \$11,510.00  | \$0.00      | \$0.00            | \$123,340.00 |
| Coliseum College Prep Academy                      | OUSD            | \$0.00                                    | \$0.00                    | \$179,500.00 | \$0.00      | \$0.00            | \$179,500.00 |
| Edna Brewer Middle                                 | OUSD            | \$42,120.22                               | \$0.00                    | \$120,970.72 | \$70,985.68 | \$0.00            | \$234,076.62 |
| Elmhurst United                                    | OUSD            | \$315,494.06                              | \$0.00                    | \$61,000.00  | \$9,401.51  | \$54,685.34       | \$440,580.91 |
| Frick United                                       | OUSD            | \$27,037.00                               | \$0.00                    | \$0.00       | \$37,096.00 | \$109,895.92      | \$174,028.92 |
| Greenleaf TK-8                                     | OUSD            | \$12,000.00                               | \$0.00                    | \$91,422.51  | \$0.00      | \$0.00            | \$103,422.51 |
| Hillcrest K-8                                      | OUSD            | \$0.00                                    | \$0.00                    | \$6,979.00   | \$0.00      | \$0.00            | \$6,979.00   |
| Life Academy                                       | OUSD            | \$81,347.69                               | \$0.00                    | \$21,218.30  | \$0.00      | \$0.00            | \$102,565.99 |