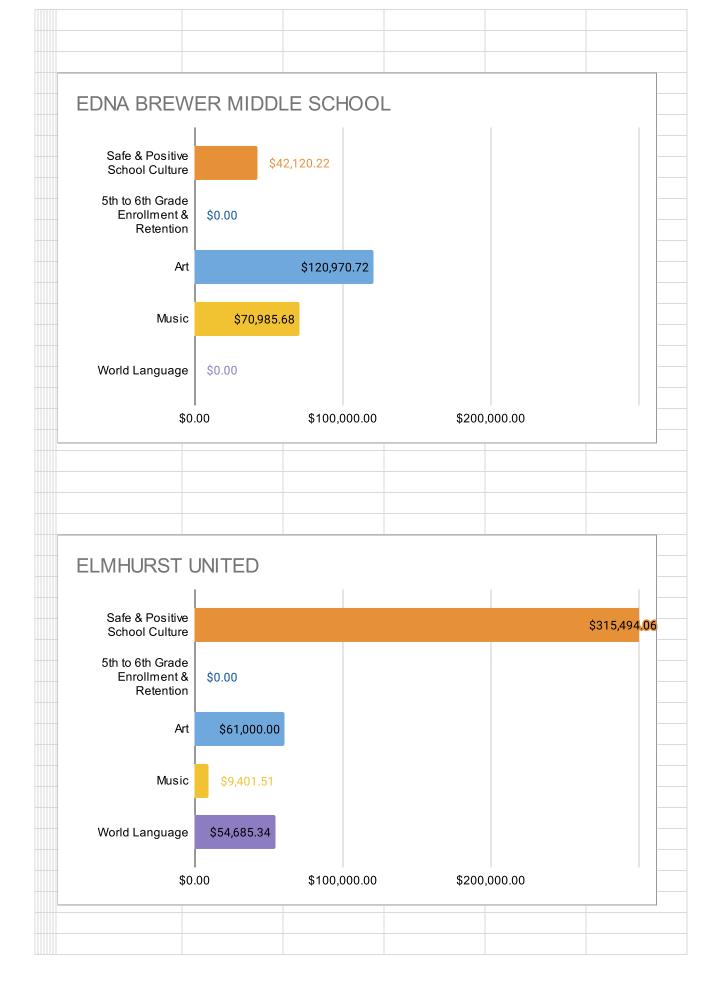

| Site Name                                                 | Program<br>Type | Safe and<br>Positive<br>School<br>Culture | Enrollment<br>& Retention | Art          | Music       | World<br>Language | TOTAL        |
|-----------------------------------------------------------|-----------------|-------------------------------------------|---------------------------|--------------|-------------|-------------------|--------------|
| AIPCSII                                                   | Charter         | \$14,225.00                               | \$0.00                    | \$46,750.00  | \$36,750.00 | \$4,458.58        | \$102,183.58 |
| AIMS College Preparatory Middle School                    | Charter         | \$12,060.96                               | \$0.00                    | \$47,250.00  | \$38,250.00 | \$3,000.00        | \$100,560.96 |
| Ascend Elementary (K-8)                                   | Charter         | \$92,724.72                               | \$0.00                    | \$0.00       | \$0.00      | \$0.00            | \$92,724.72  |
| Aspire Berkley Maynard Academy                            | Charter         | \$72,872.50                               | \$0.00                    | \$0.00       | \$0.00      | \$0.00            | \$72,872.50  |
| Aspire Golden State College Preparatory Academy           | Charter         | \$120,000.00                              | \$0.00                    | \$3,000.00   | \$6,373.75  | \$0.00            | \$129,373.75 |
| Aspire Wilson (Lionel) College Preparatory Academy        | Charter         | \$25,160.66                               | \$0.00                    | \$83,016.26  | \$0.00      | \$0.00            | \$108,176.92 |
| Aurum Preparatory Academy (Pending Approval)              | Charter         | \$30,750.00                               | \$174.56                  | \$29,300.00  | \$4,250.00  | \$24,050.00       | \$88,524.56  |
| Bay Area Technology School (Baytech)                      | Charter         | \$5,000.00                                | \$5,000.00                | \$58,697.87  | \$0.00      | \$0.00            | \$68,697.87  |
| Community School for Creative Education                   | Charter         | \$10,732.94                               | \$0.00                    | \$20,300.00  | \$0.00      | \$4,352.00        | \$35,384.94  |
| Downtown Charter Academy                                  | Charter         | \$32,951.55                               | \$0.00                    | \$72,994.58  | \$6,400.00  | \$18,300.00       | \$130,646.13 |
| East Bay Innovation Academy (EBIA)                        | Charter         | \$58,414.29                               | \$0.00                    | \$6,000.00   | \$0.00      | \$0.00            | \$64,414.29  |
| Envision Academy                                          | Charter         | \$0.00                                    | \$0.00                    | \$44,010.85  | \$0.00      | \$0.00            | \$44,010.85  |
| Francophone Charter School (no plan submitted for 2023    | Charter         | \$0.00                                    | \$0.00                    | \$0.00       | \$0.00      | \$0.00            | \$0.00       |
| KIPP Bridge Charter Academy                               | Charter         | \$99,233.91                               | \$0.00                    | \$0.00       | \$0.00      | \$0.00            | \$99,233.91  |
| Lazear Charter                                            | Charter         | \$91,029.49                               | \$0.00                    | \$0.00       | \$0.00      | \$0.00            | \$91,029.49  |
| Lighthouse Community Charter                              | Charter         | \$101,346.79                              | \$0.00                    | \$19,500.00  | \$0.00      | \$0.00            | \$120,846.79 |
| Lodestar Charter                                          | Charter         | \$107,699.34                              | \$3,600.00                | \$2,000.00   | \$2,000.00  | \$1,000.00        | \$116,299.34 |
| Oakland Charter Academy                                   | Charter         | \$4,803.61                                | \$0.00                    | \$93,349.00  | \$41,860.00 | \$0.00            | \$140,012.61 |
| Oakland Military Institute (no plan submitted for 2023-24 | Charter         | \$0.00                                    | \$0.00                    | \$0.00       | \$0.00      | \$0.00            | \$0.00       |
| Oakland School for the Arts                               | Charter         | \$23,305.18                               | \$0.00                    | \$0.00       | \$11,642.69 | \$0.00            | \$34,947.87  |
| Oakland Unity Middle School                               | Charter         | \$59,552.22                               | \$0.00                    | \$0.00       | \$0.00      | \$0.00            | \$59,552.22  |
| Urban Montessori Charter                                  | Charter         | \$18,398.54                               | \$0.00                    | \$0.00       | \$0.00      | \$0.00            | \$18,398.54  |
| Yu Ming (no plan submitted for 2023-24)                   | Charter         | \$0.00                                    | \$0.00                    | \$0.00       | \$0.00      | \$0.00            | \$0.00       |
| Bret Harte Middle                                         | OUSD            | \$140,145.48                              | \$32,560.68               | \$77,277.67  | \$0.00      | \$0.00            | \$249,983.83 |
| Claremont Middle                                          | OUSD            | \$111,830.00                              | \$0.00                    | \$11,510.00  | \$0.00      | \$0.00            | \$123,340.00 |
| Coliseum College Prep Academy                             | OUSD            | \$0.00                                    | \$0.00                    | \$179,500.00 | \$0.00      | \$0.00            | \$179,500.00 |
| Edna Brewer Middle                                        | OUSD            | \$42,120.22                               | \$0.00                    | \$120,970.72 | \$70,985.68 | \$0.00            | \$234,076.62 |
| Elmhurst United                                           | OUSD            | \$315,494.06                              | \$0.00                    | \$61,000.00  | \$9,401.51  | \$54,685.34       | \$440,580.91 |
| Frick United                                              | OUSD            | \$27,037.00                               | \$0.00                    | \$0.00       | \$37,096.00 | \$109,895.92      | \$174,028.92 |
| Greenleaf TK-8                                            | OUSD            | \$12,000.00                               | \$0.00                    | \$91,422.51  | \$0.00      | \$0.00            | \$103,422.51 |
| Hillcrest K-8 (Pending Approval)                          | OUSD            | \$0.00                                    | \$0.00                    | \$6,979.00   | \$0.00      | \$0.00            | \$6,979.00   |
| Life Academy                                              | OUSD            | \$81,347.69                               | \$0.00                    | \$21,218.30  | \$0.00      | \$0.00            | \$102,565.99 |

| Site Name                          | Program<br>Type | Safe and<br>Positive<br>School<br>Culture | Enrollment<br>& Retention | Art             | Music           | World<br>Language | TOTAL          |
|------------------------------------|-----------------|-------------------------------------------|---------------------------|-----------------|-----------------|-------------------|----------------|
| Madison Park Academy               | OUSD            | \$27,499.15                               | \$0.00                    | \$141,008.16    | \$0.00          | \$0.00            | \$168,507.31   |
| Melrose Leadership Academy         | OUSD            | \$59,772.98                               | \$0.00                    | \$0.00          | \$0.00          | \$0.00            | \$59,772.98    |
| Montera Middle                     | OUSD            | \$0.00                                    | \$0.00                    | \$0.00          | \$203,755.22    | \$0.00            | \$203,755.22   |
| Roosevelt Middle                   | OUSD            | \$158,148.58                              | \$0.00                    | \$16,785.40 [1] | \$11,785.40     | \$0.00            | \$186,719.38   |
| Sojourner Truth (Pending Approval) | OUSD            | \$0.00                                    | \$0.00                    | \$96,612.23     | \$0.00          | \$0.00            | \$96,612.23    |
| United for Success Academy         | OUSD            | \$61,692.00                               | \$0.00                    | \$152,658.34    | \$16,284.17 [2] | \$0.00            | \$230,634.51   |
| Urban Promise Academy              | OUSD            | \$103,530.00                              | \$0.00                    | \$1,136.57 [3]  | \$116,791.57    | \$0.00            | \$221,458.14   |
| West Oakland Middle                | OUSD            | \$32,035.00                               | \$0.00                    | \$78,000.77     | \$0.00          | \$0.00            | \$110,035.77   |
| Westlake Middle                    | OUSD            | \$0.00                                    | \$0.00                    | \$157,091.21    | \$0.00          | \$0.00            | \$157,091.21   |
| TOTAL                              |                 | \$2,152,913.86                            | \$41,335.24               | \$1,739,339.44  | \$613,625.99    | \$219,741.84      | \$4,766,956.37 |
|                                    |                 |                                           |                           |                 |                 |                   |                |
| TOTAL FOR ALL SCHOOLS              |                 | Safe and<br>Positive<br>School<br>Culture | Enrollment<br>& Retention | Art             | Music           | World<br>Language | TOTAL          |
|                                    |                 | \$2,152,913.86                            | \$41,335.24               | \$1,739,339.44  | \$613,625.99    | \$219,741.84      | \$4,766,956.37 |