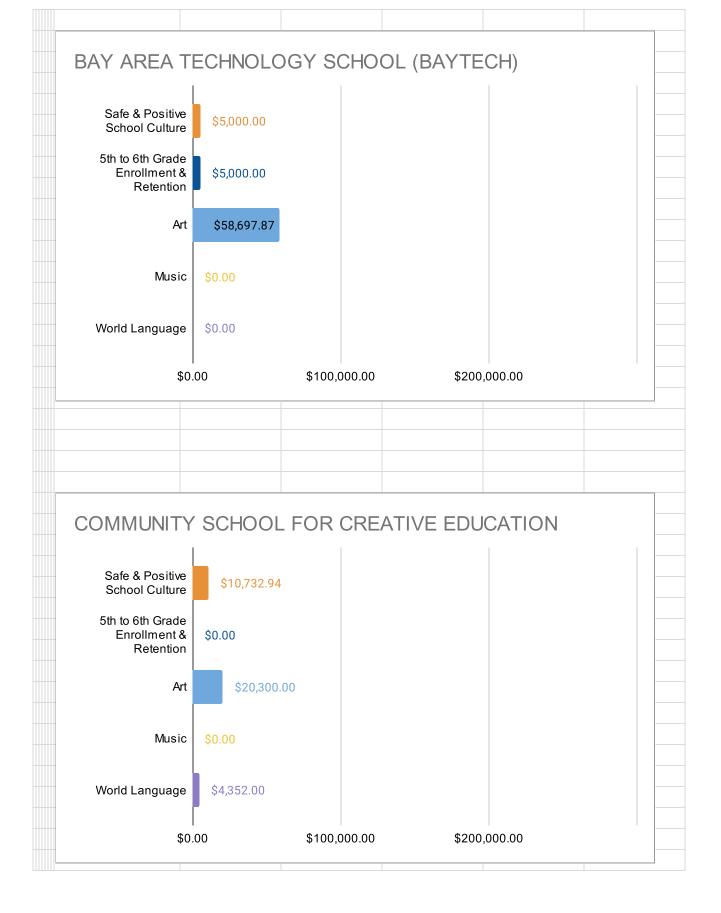

| Site Name                                                 | Program<br>Type | Safe and<br>Positive<br>School<br>Culture | Enrollment<br>& Retention | Art          | Music       | World<br>Language | TOTAL        |
|-----------------------------------------------------------|-----------------|-------------------------------------------|---------------------------|--------------|-------------|-------------------|--------------|
| AIPCSII                                                   | Charter         | \$14,225.00                               | \$0.00                    | \$46,750.00  | \$36,750.00 | \$4,458.58        | \$102,183.58 |
| AIMS College Preparatory Middle School                    | Charter         | \$12,060.96                               | \$0.00                    | \$47,250.00  | \$38,250.00 | \$3,000.00        | \$100,560.96 |
| Ascend Elementary (K-8)                                   | Charter         | \$92,724.72                               | \$0.00                    | \$0.00       | \$0.00      | \$0.00            | \$92,724.72  |
| Aspire Berkley Maynard Academy                            | Charter         | \$72,872.50                               | \$0.00                    | \$0.00       | \$0.00      | \$0.00            | \$72,872.50  |
| Aspire Golden State College Preparatory Academy           | Charter         | \$120,000.00                              | \$0.00                    | \$3,000.00   | \$6,373.75  | \$0.00            | \$129,373.75 |
| Aspire Wilson (Lionel) College Preparatory Academy        | Charter         | \$25,160.66                               | \$0.00                    | \$83,016.26  | \$0.00      | \$0.00            | \$108,176.92 |
| Aurum Preparatory Academy (Pending Approval)              | Charter         | \$30,750.00                               | \$174.56                  | \$29,300.00  | \$4,250.00  | \$24,050.00       | \$88,524.56  |
| Bay Area Technology School (Baytech)                      | Charter         | \$5,000.00                                | \$5,000.00                | \$58,697.87  | \$0.00      | \$0.00            | \$68,697.87  |
| Community School for Creative Education                   | Charter         | \$10,732.94                               | \$0.00                    | \$20,300.00  | \$0.00      | \$4,352.00        | \$35,384.94  |
| Downtown Charter Academy                                  | Charter         | \$32,951.55                               | \$0.00                    | \$72,994.58  | \$6,400.00  | \$18,300.00       | \$130,646.13 |
| East Bay Innovation Academy (EBIA)                        | Charter         | \$58,414.29                               | \$0.00                    | \$6,000.00   | \$0.00      | \$0.00            | \$64,414.29  |
| Envision Academy                                          | Charter         | \$0.00                                    | \$0.00                    | \$44,010.85  | \$0.00      | \$0.00            | \$44,010.85  |
| Francophone Charter School (no plan submitted for 2023    | Charter         | \$0.00                                    | \$0.00                    | \$0.00       | \$0.00      | \$0.00            | \$0.00       |
| KIPP Bridge Charter Academy                               | Charter         | \$99,233.91                               | \$0.00                    | \$0.00       | \$0.00      | \$0.00            | \$99,233.91  |
| Lazear Charter                                            | Charter         | \$91,029.49                               | \$0.00                    | \$0.00       | \$0.00      | \$0.00            | \$91,029.49  |
| Lighthouse Community Charter                              | Charter         | \$101,346.79                              | \$0.00                    | \$19,500.00  | \$0.00      | \$0.00            | \$120,846.79 |
| Lodestar Charter                                          | Charter         | \$107,699.34                              | \$3,600.00                | \$2,000.00   | \$2,000.00  | \$1,000.00        | \$116,299.34 |
| Oakland Charter Academy                                   | Charter         | \$4,803.61                                | \$0.00                    | \$93,349.00  | \$41,860.00 | \$0.00            | \$140,012.61 |
| Oakland Military Institute (no plan submitted for 2023-24 | Charter         | \$0.00                                    | \$0.00                    | \$0.00       | \$0.00      | \$0.00            | \$0.00       |
| Oakland School for the Arts                               | Charter         | \$23,305.18                               | \$0.00                    | \$0.00       | \$11,642.69 | \$0.00            | \$34,947.87  |
| Oakland Unity Middle School                               | Charter         | \$59,552.22                               | \$0.00                    | \$0.00       | \$0.00      | \$0.00            | \$59,552.22  |
| Urban Montessori Charter                                  | Charter         | \$18,398.54                               | \$0.00                    | \$0.00       | \$0.00      | \$0.00            | \$18,398.54  |
| Yu Ming (no plan submitted for 2023-24)                   | Charter         | \$0.00                                    | \$0.00                    | \$0.00       | \$0.00      | \$0.00            | \$0.00       |
| Bret Harte Middle                                         | OUSD            | \$140,145.48                              | \$32,560.68               | \$77,277.67  | \$0.00      | \$0.00            | \$249,983.83 |
| Claremont Middle                                          | OUSD            | \$111,830.00                              | \$0.00                    | \$11,510.00  | \$0.00      | \$0.00            | \$123,340.00 |
| Coliseum College Prep Academy                             | OUSD            | \$0.00                                    | \$0.00                    | \$179,500.00 | \$0.00      | \$0.00            | \$179,500.00 |
| Edna Brewer Middle                                        | OUSD            | \$42,120.22                               | \$0.00                    | \$120,970.72 | \$70,985.68 | \$0.00            | \$234,076.62 |
| Elmhurst United                                           | OUSD            | \$315,494.06                              | \$0.00                    | \$61,000.00  | \$9,401.51  | \$54,685.34       | \$440,580.91 |
| Frick United                                              | OUSD            | \$27,037.00                               | \$0.00                    | \$0.00       | \$37,096.00 | \$109,895.92      | \$174,028.92 |
| Greenleaf TK-8                                            | OUSD            | \$12,000.00                               | \$0.00                    | \$91,422.51  | \$0.00      | \$0.00            | \$103,422.51 |
| Hillcrest K-8 (Pending Approval)                          | OUSD            | \$0.00                                    | \$0.00                    | \$6,979.00   | \$0.00      | \$0.00            | \$6,979.00   |
| Life Academy                                              | OUSD            | \$81,347.69                               | \$0.00                    | \$21,218.30  | \$0.00      | \$0.00            | \$102,565.99 |