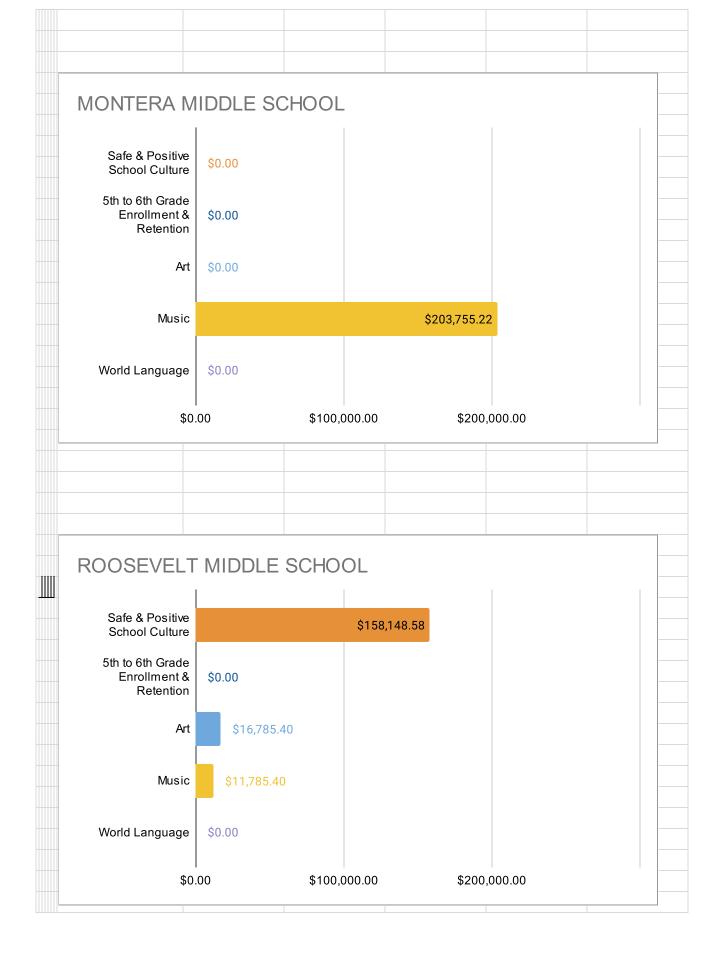

| Site Name                          | Program<br>Type | Safe and<br>Positive<br>School<br>Culture | Enrollment<br>& Retention | Art             | Music           | World<br>Language | TOTAL          |
|------------------------------------|-----------------|-------------------------------------------|---------------------------|-----------------|-----------------|-------------------|----------------|
| Madison Park Academy               | OUSD            | \$27,499.15                               | \$0.00                    | \$141,008.16    | \$0.00          | \$0.00            | \$168,507.31   |
| Melrose Leadership Academy         | OUSD            | \$59,772.98                               | \$0.00                    | \$0.00          | \$0.00          | \$0.00            | \$59,772.98    |
| Montera Middle                     | OUSD            | \$0.00                                    | \$0.00                    | \$0.00          | \$203,755.22    | \$0.00            | \$203,755.22   |
| Roosevelt Middle                   | OUSD            | \$158,148.58                              | \$0.00                    | \$16,785.40 [1] | \$11,785.40     | \$0.00            | \$186,719.38   |
| Sojourner Truth (Pending Approval) | OUSD            | \$0.00                                    | \$0.00                    | \$96,612.23     | \$0.00          | \$0.00            | \$96,612.23    |
| United for Success Academy         | OUSD            | \$61,692.00                               | \$0.00                    | \$152,658.34    | \$16,284.17 [2] | \$0.00            | \$230,634.51   |
| Urban Promise Academy              | OUSD            | \$103,530.00                              | \$0.00                    | \$1,136.57 [3]  | \$116,791.57    | \$0.00            | \$221,458.14   |
| West Oakland Middle                | OUSD            | \$32,035.00                               | \$0.00                    | \$78,000.77     | \$0.00          | \$0.00            | \$110,035.77   |
| Westlake Middle                    | OUSD            | \$0.00                                    | \$0.00                    | \$157,091.21    | \$0.00          | \$0.00            | \$157,091.21   |
| TOTAL                              |                 | \$2,152,913.86                            | \$41,335.24               | \$1,739,339.44  | \$613,625.99    | \$219,741.84      | \$4,766,956.37 |
|                                    |                 |                                           |                           |                 |                 |                   |                |
| TOTAL FOR ALL SCHOOLS              |                 | Safe and<br>Positive<br>School<br>Culture | Enrollment<br>& Retention | Art             | Music           | World<br>Language | TOTAL          |
|                                    |                 | \$2,152,913.86                            | \$41,335.24               | \$1,739,339.44  | \$613,625.99    | \$219,741.84      | \$4,766,956.37 |