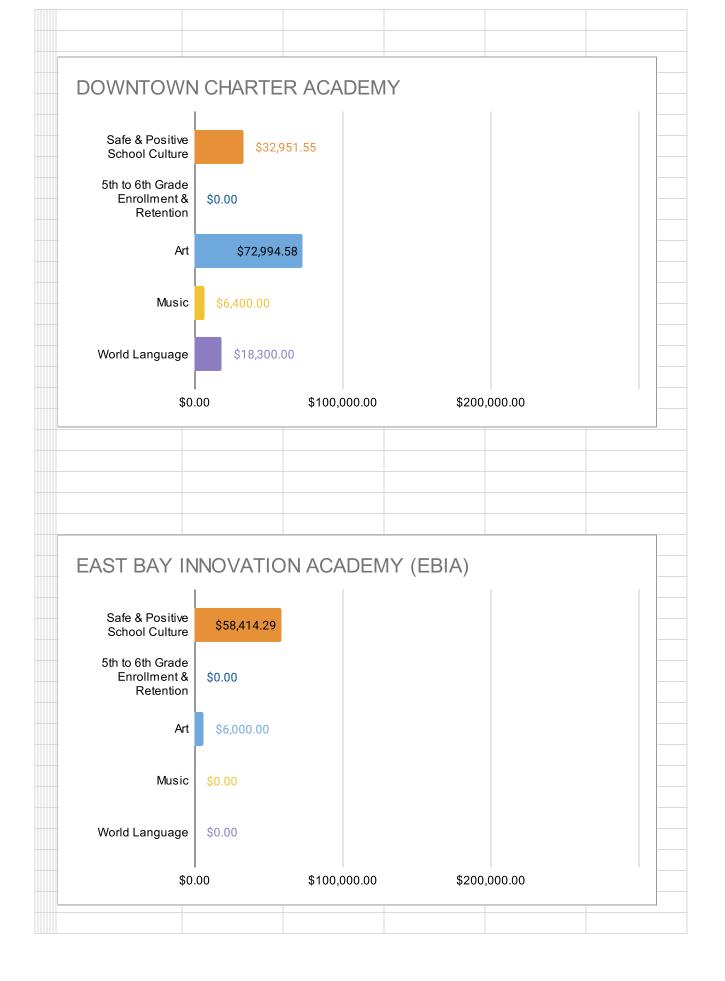

| Site Name                                                 | Program<br>Type | Safe and<br>Positive<br>School<br>Culture | Enrollment<br>& Retention | Art          | Music       | World<br>Language | TOTAL        |
|-----------------------------------------------------------|-----------------|-------------------------------------------|---------------------------|--------------|-------------|-------------------|--------------|
| AIPCSII                                                   | Charter         | \$14,225.00                               | \$0.00                    | \$46,750.00  | \$36,750.00 | \$4,458.58        | \$102,183.58 |
| AIMS College Preparatory Middle School                    | Charter         | \$12,060.96                               | \$0.00                    | \$47,250.00  | \$38,250.00 | \$3,000.00        | \$100,560.96 |
| Ascend Elementary (K-8)                                   | Charter         | \$92,724.72                               | \$0.00                    | \$0.00       | \$0.00      | \$0.00            | \$92,724.72  |
| Aspire Berkley Maynard Academy                            | Charter         | \$72,872.50                               | \$0.00                    | \$0.00       | \$0.00      | \$0.00            | \$72,872.50  |
| Aspire Golden State College Preparatory Academy           | Charter         | \$120,000.00                              | \$0.00                    | \$3,000.00   | \$6,373.75  | \$0.00            | \$129,373.75 |
| Aspire Wilson (Lionel) College Preparatory Academy        | Charter         | \$25,160.66                               | \$0.00                    | \$83,016.26  | \$0.00      | \$0.00            | \$108,176.92 |
| Aurum Preparatory Academy (Pending Approval)              | Charter         | \$30,750.00                               | \$174.56                  | \$29,300.00  | \$4,250.00  | \$24,050.00       | \$88,524.56  |
| Bay Area Technology School (Baytech)                      | Charter         | \$5,000.00                                | \$5,000.00                | \$58,697.87  | \$0.00      | \$0.00            | \$68,697.87  |
| Community School for Creative Education                   | Charter         | \$10,732.94                               | \$0.00                    | \$20,300.00  | \$0.00      | \$4,352.00        | \$35,384.94  |
| Downtown Charter Academy                                  | Charter         | \$32,951.55                               | \$0.00                    | \$72,994.58  | \$6,400.00  | \$18,300.00       | \$130,646.13 |
| East Bay Innovation Academy (EBIA)                        | Charter         | \$58,414.29                               | \$0.00                    | \$6,000.00   | \$0.00      | \$0.00            | \$64,414.29  |
| Envision Academy                                          | Charter         | \$0.00                                    | \$0.00                    | \$44,010.85  | \$0.00      | \$0.00            | \$44,010.85  |
| Francophone Charter School (no plan submitted for 2023    | Charter         | \$0.00                                    | \$0.00                    | \$0.00       | \$0.00      | \$0.00            | \$0.00       |
| KIPP Bridge Charter Academy                               | Charter         | \$99,233.91                               | \$0.00                    | \$0.00       | \$0.00      | \$0.00            | \$99,233.91  |
| Lazear Charter                                            | Charter         | \$91,029.49                               | \$0.00                    | \$0.00       | \$0.00      | \$0.00            | \$91,029.49  |
| Lighthouse Community Charter                              | Charter         | \$101,346.79                              | \$0.00                    | \$19,500.00  | \$0.00      | \$0.00            | \$120,846.79 |
| Lodestar Charter                                          | Charter         | \$107,699.34                              | \$3,600.00                | \$2,000.00   | \$2,000.00  | \$1,000.00        | \$116,299.34 |
| Oakland Charter Academy                                   | Charter         | \$4,803.61                                | \$0.00                    | \$93,349.00  | \$41,860.00 | \$0.00            | \$140,012.61 |
| Oakland Military Institute (no plan submitted for 2023-24 | Charter         | \$0.00                                    | \$0.00                    | \$0.00       | \$0.00      | \$0.00            | \$0.00       |
| Oakland School for the Arts                               | Charter         | \$23,305.18                               | \$0.00                    | \$0.00       | \$11,642.69 | \$0.00            | \$34,947.87  |
| Oakland Unity Middle School                               | Charter         | \$59,552.22                               | \$0.00                    | \$0.00       | \$0.00      | \$0.00            | \$59,552.22  |
| Urban Montessori Charter                                  | Charter         | \$18,398.54                               | \$0.00                    | \$0.00       | \$0.00      | \$0.00            | \$18,398.54  |
| Yu Ming (no plan submitted for 2023-24)                   | Charter         | \$0.00                                    | \$0.00                    | \$0.00       | \$0.00      | \$0.00            | \$0.00       |
| Bret Harte Middle                                         | OUSD            | \$140,145.48                              | \$32,560.68               | \$77,277.67  | \$0.00      | \$0.00            | \$249,983.83 |
| Claremont Middle                                          | OUSD            | \$111,830.00                              | \$0.00                    | \$11,510.00  | \$0.00      | \$0.00            | \$123,340.00 |
| Coliseum College Prep Academy                             | OUSD            | \$0.00                                    | \$0.00                    | \$179,500.00 | \$0.00      | \$0.00            | \$179,500.00 |
| Edna Brewer Middle                                        | OUSD            | \$42,120.22                               | \$0.00                    | \$120,970.72 | \$70,985.68 | \$0.00            | \$234,076.62 |
| Elmhurst United                                           | OUSD            | \$315,494.06                              | \$0.00                    | \$61,000.00  | \$9,401.51  | \$54,685.34       | \$440,580.91 |
| Frick United                                              | OUSD            | \$27,037.00                               | \$0.00                    | \$0.00       | \$37,096.00 | \$109,895.92      | \$174,028.92 |
| Greenleaf TK-8                                            | OUSD            | \$12,000.00                               | \$0.00                    | \$91,422.51  | \$0.00      | \$0.00            | \$103,422.51 |
| Hillcrest K-8 (Pending Approval)                          | OUSD            | \$0.00                                    | \$0.00                    | \$6,979.00   | \$0.00      | \$0.00            | \$6,979.00   |
| Life Academy                                              | OUSD            | \$81,347.69                               | \$0.00                    | \$21,218.30  | \$0.00      | \$0.00            | \$102,565.99 |