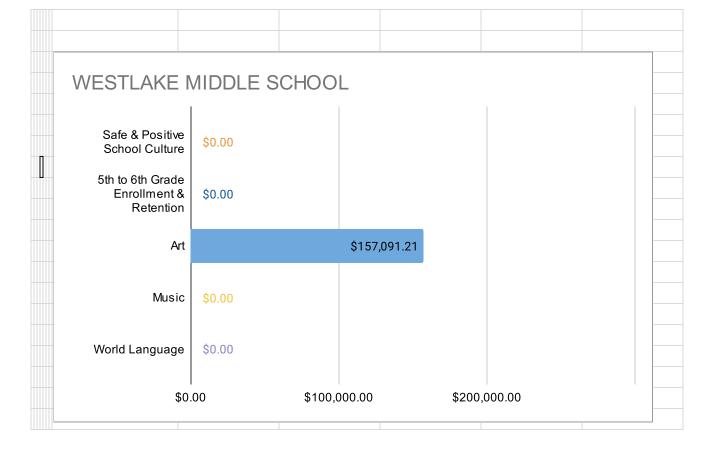

| Site Name                          | Program<br>Type | Safe and<br>Positive<br>School<br>Culture | Enrollment<br>& Retention | Art             | Music           | World<br>Language | TOTAL          |
|------------------------------------|-----------------|-------------------------------------------|---------------------------|-----------------|-----------------|-------------------|----------------|
| Madison Park Academy               | OUSD            | \$27,499.15                               | \$0.00                    | \$141,008.16    | \$0.00          | \$0.00            | \$168,507.31   |
| Melrose Leadership Academy         | OUSD            | \$59,772.98                               | \$0.00                    | \$0.00          | \$0.00          | \$0.00            | \$59,772.98    |
| Montera Middle                     | OUSD            | \$0.00                                    | \$0.00                    | \$0.00          | \$203,755.22    | \$0.00            | \$203,755.22   |
| Roosevelt Middle                   | OUSD            | \$158,148.58                              | \$0.00                    | \$16,785.40 [1] | \$11,785.40     | \$0.00            | \$186,719.38   |
| Sojourner Truth (Pending Approval) | OUSD            | \$0.00                                    | \$0.00                    | \$96,612.23     | \$0.00          | \$0.00            | \$96,612.23    |
| United for Success Academy         | OUSD            | \$61,692.00                               | \$0.00                    | \$152,658.34    | \$16,284.17 [2] | \$0.00            | \$230,634.51   |
| Urban Promise Academy              | OUSD            | \$103,530.00                              | \$0.00                    | \$1,136.57 [3]  | \$116,791.57    | \$0.00            | \$221,458.14   |
| West Oakland Middle                | OUSD            | \$32,035.00                               | \$0.00                    | \$78,000.77     | \$0.00          | \$0.00            | \$110,035.77   |
| Westlake Middle                    | OUSD            | \$0.00                                    | \$0.00                    | \$157,091.21    | \$0.00          | \$0.00            | \$157,091.21   |
| TOTAL                              |                 | \$2,152,913.86                            | \$41,335.24               | \$1,739,339.44  | \$613,625.99    | \$219,741.84      | \$4,766,956.37 |
|                                    |                 |                                           |                           |                 |                 |                   |                |
| TOTAL FOR ALL SCHOOLS              |                 | Safe and<br>Positive<br>School<br>Culture | Enrollment<br>& Retention | Art             | Music           | World<br>Language | TOTAL          |
|                                    |                 | \$2,152,913.86                            | \$41,335.24               | \$1,739,339.44  | \$613,625.99    | \$219,741.84      | \$4,766,956.37 |