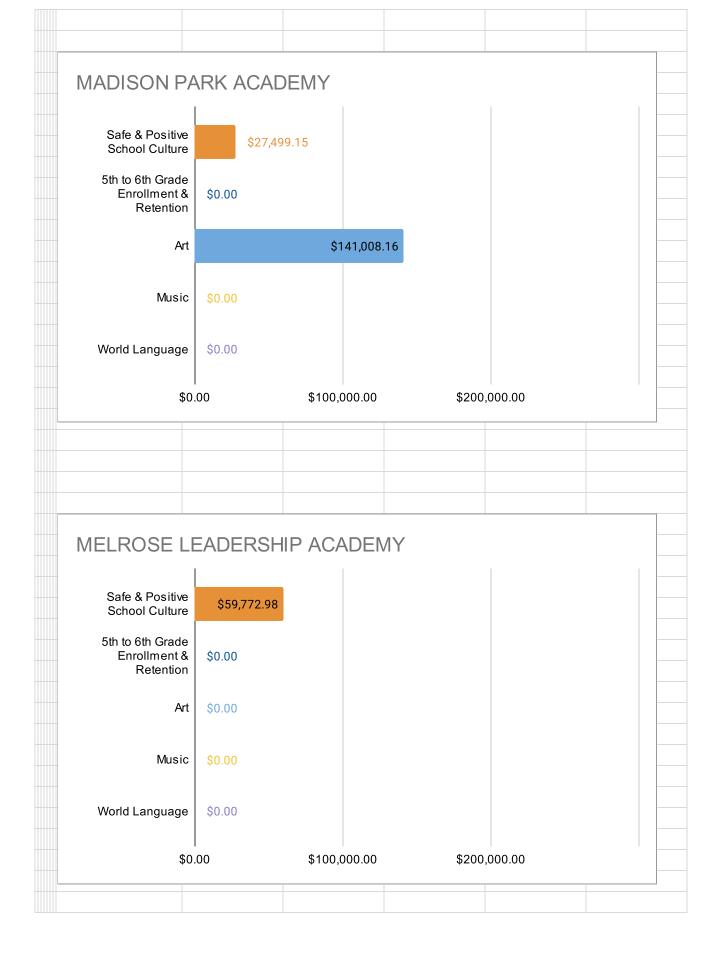

| Site Name                          | Program<br>Type | Safe and<br>Positive<br>School<br>Culture | Enrollment<br>& Retention | Art             | Music           | World<br>Language | TOTAL          |
|------------------------------------|-----------------|-------------------------------------------|---------------------------|-----------------|-----------------|-------------------|----------------|
| Madison Park Academy               | OUSD            | \$27,499.15                               | \$0.00                    | \$141,008.16    | \$0.00          | \$0.00            | \$168,507.31   |
| Melrose Leadership Academy         | OUSD            | \$59,772.98                               | \$0.00                    | \$0.00          | \$0.00          | \$0.00            | \$59,772.98    |
| Montera Middle                     | OUSD            | \$0.00                                    | \$0.00                    | \$0.00          | \$203,755.22    | \$0.00            | \$203,755.22   |
| Roosevelt Middle                   | OUSD            | \$158,148.58                              | \$0.00                    | \$16,785.40 [1] | \$11,785.40     | \$0.00            | \$186,719.38   |
| Sojourner Truth (Pending Approval) | OUSD            | \$0.00                                    | \$0.00                    | \$96,612.23     | \$0.00          | \$0.00            | \$96,612.23    |
| United for Success Academy         | OUSD            | \$61,692.00                               | \$0.00                    | \$152,658.34    | \$16,284.17 [2] | \$0.00            | \$230,634.51   |
| Urban Promise Academy              | OUSD            | \$103,530.00                              | \$0.00                    | \$1,136.57 [3]  | \$116,791.57    | \$0.00            | \$221,458.14   |
| West Oakland Middle                | OUSD            | \$32,035.00                               | \$0.00                    | \$78,000.77     | \$0.00          | \$0.00            | \$110,035.77   |
| Westlake Middle                    | OUSD            | \$0.00                                    | \$0.00                    | \$157,091.21    | \$0.00          | \$0.00            | \$157,091.21   |
| TOTAL                              |                 | \$2,152,913.86                            | \$41,335.24               | \$1,739,339.44  | \$613,625.99    | \$219,741.84      | \$4,766,956.37 |
|                                    |                 |                                           |                           |                 |                 |                   |                |
| TOTAL FOR ALL SCHOOLS              |                 | Safe and<br>Positive<br>School<br>Culture | Enrollment<br>& Retention | Art             | Music           | World<br>Language | TOTAL          |
|                                    |                 | \$2,152,913.86                            | \$41,335.24               | \$1,739,339.44  | \$613,625.99    | \$219,741.84      | \$4,766,956.37 |