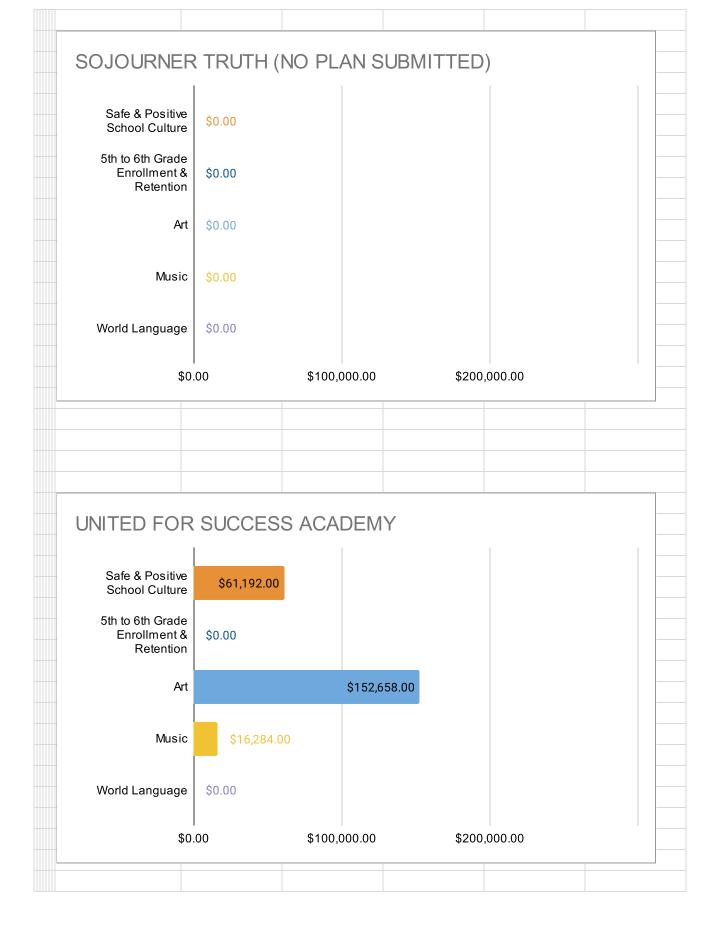

| Site Name                          | Program<br>Type | Safe and<br>Positive<br>School<br>Culture | Enrollment<br>& Retention | Art             | Music           | World<br>Language | TOTAL          |
|------------------------------------|-----------------|-------------------------------------------|---------------------------|-----------------|-----------------|-------------------|----------------|
| Madison Park Academy               | OUSD            | \$27,499.15                               | \$0.00                    | \$141,008.16    | \$0.00          | \$0.00            | \$168,507.31   |
| Melrose Leadership Academy         | OUSD            | \$59,772.98                               | \$0.00                    | \$0.00          | \$0.00          | \$0.00            | \$59,772.98    |
| Montera Middle                     | OUSD            | \$0.00                                    | \$0.00                    | \$0.00          | \$203,755.22    | \$0.00            | \$203,755.22   |
| Roosevelt Middle                   | OUSD            | \$158,148.58                              | \$0.00                    | \$16,785.40 [1] | \$11,785.40     | \$0.00            | \$186,719.38   |
| Sojourner Truth (Pending Approval) | OUSD            | \$0.00                                    | \$0.00                    | \$96,612.23     | \$0.00          | \$0.00            | \$96,612.23    |
| United for Success Academy         | OUSD            | \$61,692.00                               | \$0.00                    | \$152,658.34    | \$16,284.17 [2] | \$0.00            | \$230,634.51   |
| Urban Promise Academy              | OUSD            | \$103,530.00                              | \$0.00                    | \$1,136.57 [3]  | \$116,791.57    | \$0.00            | \$221,458.14   |
| West Oakland Middle                | OUSD            | \$32,035.00                               | \$0.00                    | \$78,000.77     | \$0.00          | \$0.00            | \$110,035.77   |
| Westlake Middle                    | OUSD            | \$0.00                                    | \$0.00                    | \$157,091.21    | \$0.00          | \$0.00            | \$157,091.21   |
| TOTAL                              |                 | \$2,152,913.86                            | \$41,335.24               | \$1,739,339.44  | \$613,625.99    | \$219,741.84      | \$4,766,956.37 |
|                                    |                 |                                           |                           |                 |                 |                   |                |
| TOTAL FOR ALL SCHOOLS              |                 | Safe and<br>Positive<br>School<br>Culture | Enrollment<br>& Retention | Art             | Music           | World<br>Language | TOTAL          |
|                                    |                 | \$2,152,913.86                            | \$41,335.24               | \$1,739,339.44  | \$613,625.99    | \$219,741.84      | \$4,766,956.37 |

[1] They combined their art'/music supplies and field trips, so I divided both by 2 and put half in art and half in music.

[2] Supplies for art/music are combined on the plan, so I divided in half to come up with the total for art and music separately.

[3] art5 and music supplies were combined, so I divided the total by 2.