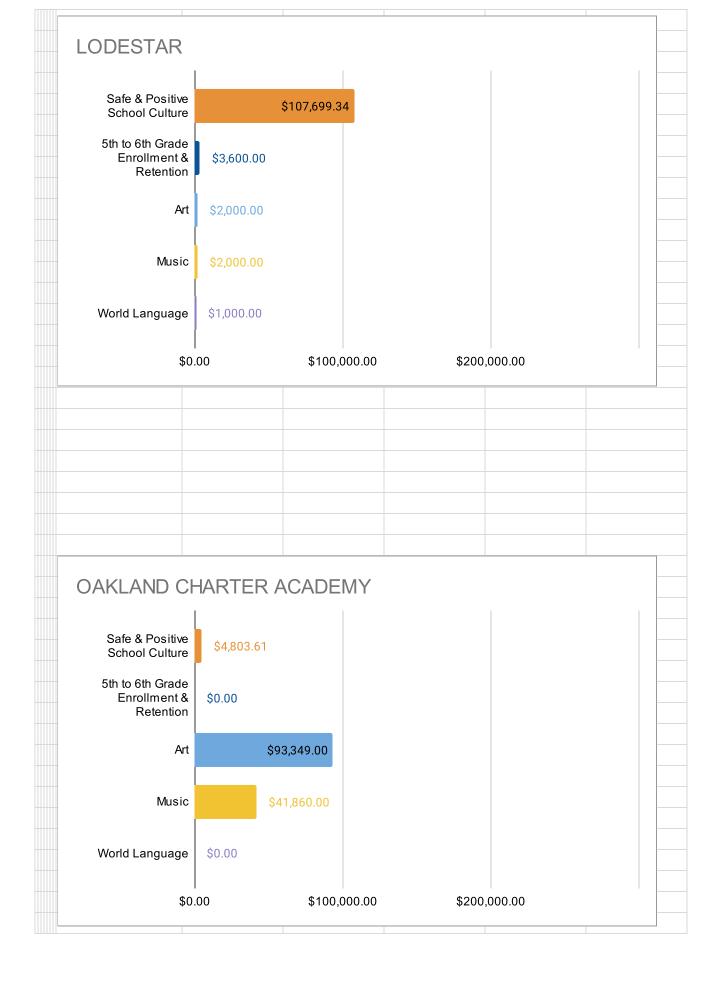

| Site Name                                                 | Program<br>Type | Safe and<br>Positive<br>School<br>Culture | Enrollment<br>& Retention | Art          | Music       | World<br>Language | TOTAL        |
|-----------------------------------------------------------|-----------------|-------------------------------------------|---------------------------|--------------|-------------|-------------------|--------------|
| AIPCSII                                                   | Charter         | \$14,225.00                               | \$0.00                    | \$46,750.00  | \$36,750.00 | \$4,458.58        | \$102,183.58 |
| AIMS College Preparatory Middle School                    | Charter         | \$12,060.96                               | \$0.00                    | \$47,250.00  | \$38,250.00 | \$3,000.00        | \$100,560.96 |
| Ascend Elementary (K-8)                                   | Charter         | \$92,724.72                               | \$0.00                    | \$0.00       | \$0.00      | \$0.00            | \$92,724.72  |
| Aspire Berkley Maynard Academy                            | Charter         | \$72,872.50                               | \$0.00                    | \$0.00       | \$0.00      | \$0.00            | \$72,872.50  |
| Aspire Golden State College Preparatory Academy           | Charter         | \$120,000.00                              | \$0.00                    | \$3,000.00   | \$6,373.75  | \$0.00            | \$129,373.75 |
| Aspire Wilson (Lionel) College Preparatory Academy        | Charter         | \$25,160.66                               | \$0.00                    | \$83,016.26  | \$0.00      | \$0.00            | \$108,176.92 |
| Aurum Preparatory Academy (Pending Approval)              | Charter         | \$30,750.00                               | \$174.56                  | \$29,300.00  | \$4,250.00  | \$24,050.00       | \$88,524.56  |
| Bay Area Technology School (Baytech)                      | Charter         | \$5,000.00                                | \$5,000.00                | \$58,697.87  | \$0.00      | \$0.00            | \$68,697.87  |
| Community School for Creative Education                   | Charter         | \$10,732.94                               | \$0.00                    | \$20,300.00  | \$0.00      | \$4,352.00        | \$35,384.94  |
| Downtown Charter Academy                                  | Charter         | \$32,951.55                               | \$0.00                    | \$72,994.58  | \$6,400.00  | \$18,300.00       | \$130,646.13 |
| East Bay Innovation Academy (EBIA)                        | Charter         | \$58,414.29                               | \$0.00                    | \$6,000.00   | \$0.00      | \$0.00            | \$64,414.29  |
| Envision Academy                                          | Charter         | \$0.00                                    | \$0.00                    | \$44,010.85  | \$0.00      | \$0.00            | \$44,010.85  |
| Francophone Charter School (no plan submitted for 2023    | Charter         | \$0.00                                    | \$0.00                    | \$0.00       | \$0.00      | \$0.00            | \$0.00       |
| KIPP Bridge Charter Academy                               | Charter         | \$99,233.91                               | \$0.00                    | \$0.00       | \$0.00      | \$0.00            | \$99,233.91  |
| Lazear Charter                                            | Charter         | \$91,029.49                               | \$0.00                    | \$0.00       | \$0.00      | \$0.00            | \$91,029.49  |
| Lighthouse Community Charter                              | Charter         | \$101,346.79                              | \$0.00                    | \$19,500.00  | \$0.00      | \$0.00            | \$120,846.79 |
| Lodestar Charter                                          | Charter         | \$107,699.34                              | \$3,600.00                | \$2,000.00   | \$2,000.00  | \$1,000.00        | \$116,299.34 |
| Oakland Charter Academy                                   | Charter         | \$4,803.61                                | \$0.00                    | \$93,349.00  | \$41,860.00 | \$0.00            | \$140,012.61 |
| Oakland Military Institute (no plan submitted for 2023-24 | Charter         | \$0.00                                    | \$0.00                    | \$0.00       | \$0.00      | \$0.00            | \$0.00       |
| Oakland School for the Arts                               | Charter         | \$23,305.18                               | \$0.00                    | \$0.00       | \$11,642.69 | \$0.00            | \$34,947.87  |
| Oakland Unity Middle School                               | Charter         | \$59,552.22                               | \$0.00                    | \$0.00       | \$0.00      | \$0.00            | \$59,552.22  |
| Urban Montessori Charter                                  | Charter         | \$18,398.54                               | \$0.00                    | \$0.00       | \$0.00      | \$0.00            | \$18,398.54  |
| Yu Ming (no plan submitted for 2023-24)                   | Charter         | \$0.00                                    | \$0.00                    | \$0.00       | \$0.00      | \$0.00            | \$0.00       |
| Bret Harte Middle                                         | OUSD            | \$140,145.48                              | \$32,560.68               | \$77,277.67  | \$0.00      | \$0.00            | \$249,983.83 |
| Claremont Middle                                          | OUSD            | \$111,830.00                              | \$0.00                    | \$11,510.00  | \$0.00      | \$0.00            | \$123,340.00 |
| Coliseum College Prep Academy                             | OUSD            | \$0.00                                    | \$0.00                    | \$179,500.00 | \$0.00      | \$0.00            | \$179,500.00 |
| Edna Brewer Middle                                        | OUSD            | \$42,120.22                               | \$0.00                    | \$120,970.72 | \$70,985.68 | \$0.00            | \$234,076.62 |
| Elmhurst United                                           | OUSD            | \$315,494.06                              | \$0.00                    | \$61,000.00  | \$9,401.51  | \$54,685.34       | \$440,580.91 |
| Frick United                                              | OUSD            | \$27,037.00                               | \$0.00                    | \$0.00       | \$37,096.00 | \$109,895.92      | \$174,028.92 |
| Greenleaf TK-8                                            | OUSD            | \$12,000.00                               | \$0.00                    | \$91,422.51  | \$0.00      | \$0.00            | \$103,422.51 |
| Hillcrest K-8 (Pending Approval)                          | OUSD            | \$0.00                                    | \$0.00                    | \$6,979.00   | \$0.00      | \$0.00            | \$6,979.00   |
| Life Academy                                              | OUSD            | \$81,347.69                               | \$0.00                    | \$21,218.30  | \$0.00      | \$0.00            | \$102,565.99 |