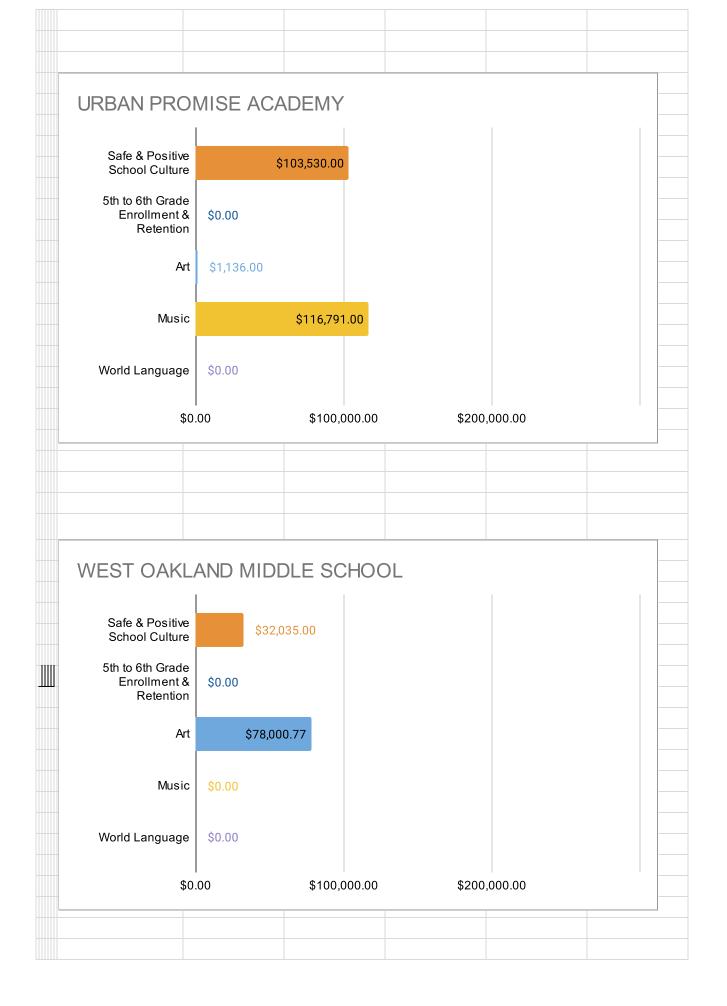

| Site Name                          | Program<br>Type | Safe and<br>Positive<br>School<br>Culture | Enrollment<br>& Retention | Art             | Music           | World<br>Language | TOTAL          |
|------------------------------------|-----------------|-------------------------------------------|---------------------------|-----------------|-----------------|-------------------|----------------|
| Madison Park Academy               | OUSD            | \$27,499.15                               | \$0.00                    | \$141,008.16    | \$0.00          | \$0.00            | \$168,507.31   |
| Melrose Leadership Academy         | OUSD            | \$59,772.98                               | \$0.00                    | \$0.00          | \$0.00          | \$0.00            | \$59,772.98    |
| Montera Middle                     | OUSD            | \$0.00                                    | \$0.00                    | \$0.00          | \$203,755.22    | \$0.00            | \$203,755.22   |
| Roosevelt Middle                   | OUSD            | \$158,148.58                              | \$0.00                    | \$16,785.40 [1] | \$11,785.40     | \$0.00            | \$186,719.38   |
| Sojourner Truth (Pending Approval) | OUSD            | \$0.00                                    | \$0.00                    | \$96,612.23     | \$0.00          | \$0.00            | \$96,612.23    |
| United for Success Academy         | OUSD            | \$61,692.00                               | \$0.00                    | \$152,658.34    | \$16,284.17 [2] | \$0.00            | \$230,634.51   |
| Urban Promise Academy              | OUSD            | \$103,530.00                              | \$0.00                    | \$1,136.57 [3]  | \$116,791.57    | \$0.00            | \$221,458.14   |
| West Oakland Middle                | OUSD            | \$32,035.00                               | \$0.00                    | \$78,000.77     | \$0.00          | \$0.00            | \$110,035.77   |
| Westlake Middle                    | OUSD            | \$0.00                                    | \$0.00                    | \$157,091.21    | \$0.00          | \$0.00            | \$157,091.21   |
| TOTAL                              |                 | \$2,152,913.86                            | \$41,335.24               | \$1,739,339.44  | \$613,625.99    | \$219,741.84      | \$4,766,956.37 |
|                                    |                 |                                           |                           |                 |                 |                   |                |
| TOTAL FOR ALL SCHOOLS              |                 | Safe and<br>Positive<br>School<br>Culture | Enrollment<br>& Retention | Art             | Music           | World<br>Language | TOTAL          |
|                                    |                 | \$2,152,913.86                            | \$41,335.24               | \$1,739,339.44  | \$613,625.99    | \$219,741.84      | \$4,766,956.37 |

[3] art5 and music supplies were combined, so I divided the total by 2.