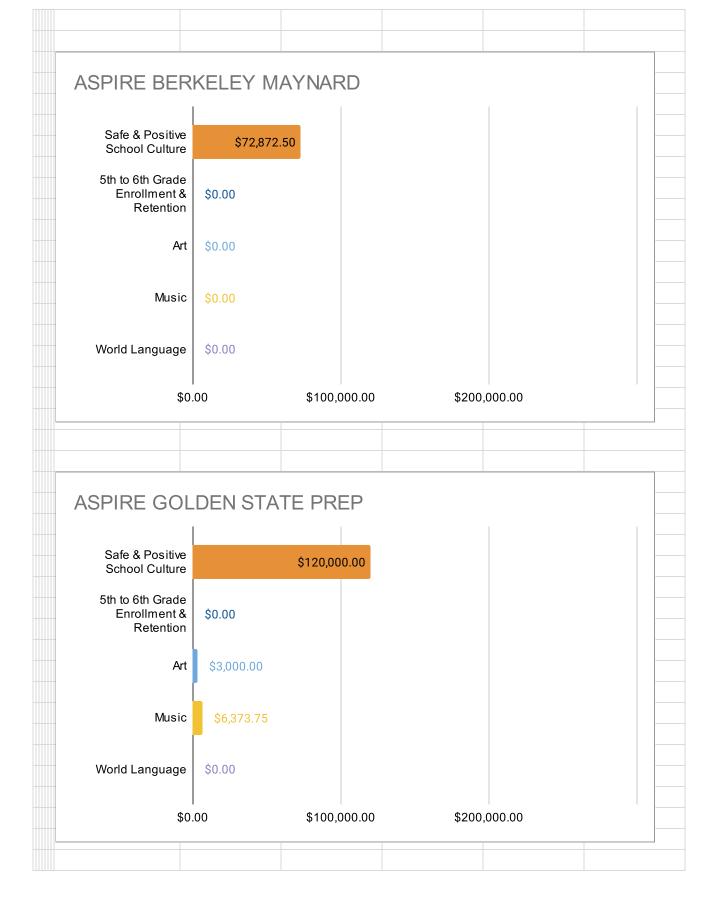

| Site Name                                                 | Program<br>Type | Safe and<br>Positive<br>School<br>Culture | Enrollment<br>& Retention | Art          | Music       | World<br>Language | TOTAL        |
|-----------------------------------------------------------|-----------------|-------------------------------------------|---------------------------|--------------|-------------|-------------------|--------------|
| AIPCSII                                                   | Charter         | \$14,225.00                               | \$0.00                    | \$46,750.00  | \$36,750.00 | \$4,458.58        | \$102,183.58 |
| AIMS College Preparatory Middle School                    | Charter         | \$12,060.96                               | \$0.00                    | \$47,250.00  | \$38,250.00 | \$3,000.00        | \$100,560.96 |
| Ascend Elementary (K-8)                                   | Charter         | \$92,724.72                               | \$0.00                    | \$0.00       | \$0.00      | \$0.00            | \$92,724.72  |
| Aspire Berkley Maynard Academy                            | Charter         | \$72,872.50                               | \$0.00                    | \$0.00       | \$0.00      | \$0.00            | \$72,872.50  |
| Aspire Golden State College Preparatory Academy           | Charter         | \$120,000.00                              | \$0.00                    | \$3,000.00   | \$6,373.75  | \$0.00            | \$129,373.75 |
| Aspire Wilson (Lionel) College Preparatory Academy        | Charter         | \$25,160.66                               | \$0.00                    | \$83,016.26  | \$0.00      | \$0.00            | \$108,176.92 |
| Aurum Preparatory Academy (Pending Approval)              | Charter         | \$30,750.00                               | \$174.56                  | \$29,300.00  | \$4,250.00  | \$24,050.00       | \$88,524.56  |
| Bay Area Technology School (Baytech)                      | Charter         | \$5,000.00                                | \$5,000.00                | \$58,697.87  | \$0.00      | \$0.00            | \$68,697.87  |
| Community School for Creative Education                   | Charter         | \$10,732.94                               | \$0.00                    | \$20,300.00  | \$0.00      | \$4,352.00        | \$35,384.94  |
| Downtown Charter Academy                                  | Charter         | \$32,951.55                               | \$0.00                    | \$72,994.58  | \$6,400.00  | \$18,300.00       | \$130,646.13 |
| East Bay Innovation Academy (EBIA)                        | Charter         | \$58,414.29                               | \$0.00                    | \$6,000.00   | \$0.00      | \$0.00            | \$64,414.29  |
| Envision Academy                                          | Charter         | \$0.00                                    | \$0.00                    | \$44,010.85  | \$0.00      | \$0.00            | \$44,010.85  |
| Francophone Charter School (no plan submitted for 2023    | Charter         | \$0.00                                    | \$0.00                    | \$0.00       | \$0.00      | \$0.00            | \$0.00       |
| KIPP Bridge Charter Academy                               | Charter         | \$99,233.91                               | \$0.00                    | \$0.00       | \$0.00      | \$0.00            | \$99,233.91  |
| Lazear Charter                                            | Charter         | \$91,029.49                               | \$0.00                    | \$0.00       | \$0.00      | \$0.00            | \$91,029.49  |
| Lighthouse Community Charter                              | Charter         | \$101,346.79                              | \$0.00                    | \$19,500.00  | \$0.00      | \$0.00            | \$120,846.79 |
| Lodestar Charter                                          | Charter         | \$107,699.34                              | \$3,600.00                | \$2,000.00   | \$2,000.00  | \$1,000.00        | \$116,299.34 |
| Oakland Charter Academy                                   | Charter         | \$4,803.61                                | \$0.00                    | \$93,349.00  | \$41,860.00 | \$0.00            | \$140,012.61 |
| Oakland Military Institute (no plan submitted for 2023-24 | Charter         | \$0.00                                    | \$0.00                    | \$0.00       | \$0.00      | \$0.00            | \$0.00       |
| Oakland School for the Arts                               | Charter         | \$23,305.18                               | \$0.00                    | \$0.00       | \$11,642.69 | \$0.00            | \$34,947.87  |
| Oakland Unity Middle School                               | Charter         | \$59,552.22                               | \$0.00                    | \$0.00       | \$0.00      | \$0.00            | \$59,552.22  |
| Urban Montessori Charter                                  | Charter         | \$18,398.54                               | \$0.00                    | \$0.00       | \$0.00      | \$0.00            | \$18,398.54  |
| Yu Ming (no plan submitted for 2023-24)                   | Charter         | \$0.00                                    | \$0.00                    | \$0.00       | \$0.00      | \$0.00            | \$0.00       |
| Bret Harte Middle                                         | OUSD            | \$140,145.48                              | \$32,560.68               | \$77,277.67  | \$0.00      | \$0.00            | \$249,983.83 |
| Claremont Middle                                          | OUSD            | \$111,830.00                              | \$0.00                    | \$11,510.00  | \$0.00      | \$0.00            | \$123,340.00 |
| Coliseum College Prep Academy                             | OUSD            | \$0.00                                    | \$0.00                    | \$179,500.00 | \$0.00      | \$0.00            | \$179,500.00 |
| Edna Brewer Middle                                        | OUSD            | \$42,120.22                               | \$0.00                    | \$120,970.72 | \$70,985.68 | \$0.00            | \$234,076.62 |
| Elmhurst United                                           | OUSD            | \$315,494.06                              | \$0.00                    | \$61,000.00  | \$9,401.51  | \$54,685.34       | \$440,580.91 |
| Frick United                                              | OUSD            | \$27,037.00                               | \$0.00                    | \$0.00       | \$37,096.00 | \$109,895.92      | \$174,028.92 |
| Greenleaf TK-8                                            | OUSD            | \$12,000.00                               | \$0.00                    | \$91,422.51  | \$0.00      | \$0.00            | \$103,422.51 |
| Hillcrest K-8 (Pending Approval)                          | OUSD            | \$0.00                                    | \$0.00                    | \$6,979.00   | \$0.00      | \$0.00            | \$6,979.00   |
| Life Academy                                              | OUSD            | \$81,347.69                               | \$0.00                    | \$21,218.30  | \$0.00      | \$0.00            | \$102,565.99 |