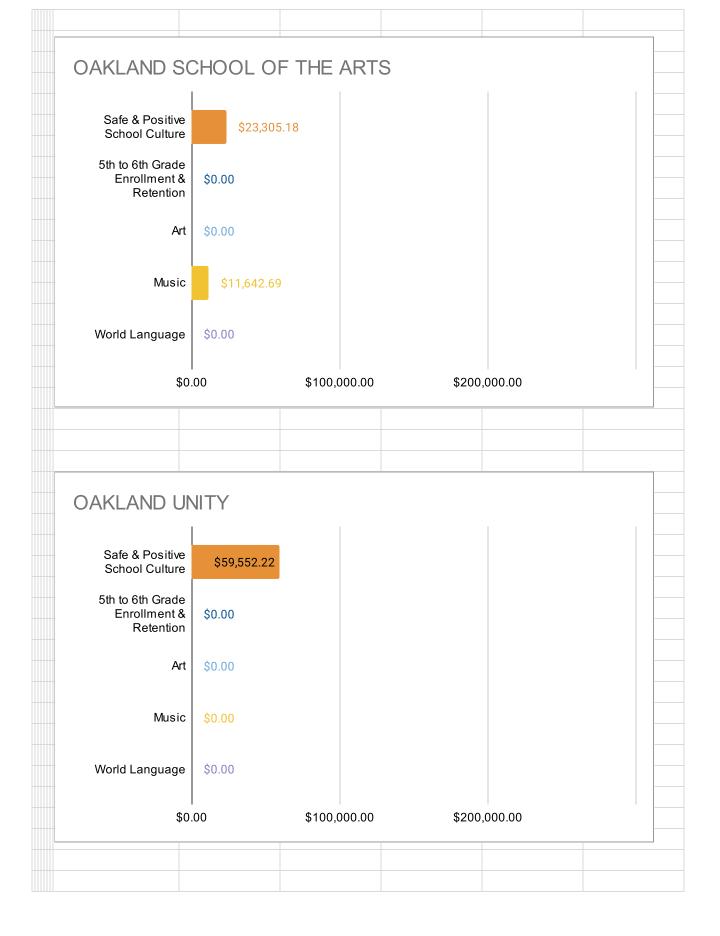

| Site Name                                                 | Program<br>Type | Safe and<br>Positive<br>School<br>Culture | Enrollment<br>& Retention | Art          | Music       | World<br>Language | TOTAL        |
|-----------------------------------------------------------|-----------------|-------------------------------------------|---------------------------|--------------|-------------|-------------------|--------------|
| AIPCSII                                                   | Charter         | \$14,225.00                               | \$0.00                    | \$46,750.00  | \$36,750.00 | \$4,458.58        | \$102,183.58 |
| AIMS College Preparatory Middle School                    | Charter         | \$12,060.96                               | \$0.00                    | \$47,250.00  | \$38,250.00 | \$3,000.00        | \$100,560.96 |
| Ascend Elementary (K-8)                                   | Charter         | \$92,724.72                               | \$0.00                    | \$0.00       | \$0.00      | \$0.00            | \$92,724.72  |
| Aspire Berkley Maynard Academy                            | Charter         | \$72,872.50                               | \$0.00                    | \$0.00       | \$0.00      | \$0.00            | \$72,872.50  |
| Aspire Golden State College Preparatory Academy           | Charter         | \$120,000.00                              | \$0.00                    | \$3,000.00   | \$6,373.75  | \$0.00            | \$129,373.75 |
| Aspire Wilson (Lionel) College Preparatory Academy        | Charter         | \$25,160.66                               | \$0.00                    | \$83,016.26  | \$0.00      | \$0.00            | \$108,176.92 |
| Aurum Preparatory Academy (Pending Approval)              | Charter         | \$30,750.00                               | \$174.56                  | \$29,300.00  | \$4,250.00  | \$24,050.00       | \$88,524.56  |
| Bay Area Technology School (Baytech)                      | Charter         | \$5,000.00                                | \$5,000.00                | \$58,697.87  | \$0.00      | \$0.00            | \$68,697.87  |
| Community School for Creative Education                   | Charter         | \$10,732.94                               | \$0.00                    | \$20,300.00  | \$0.00      | \$4,352.00        | \$35,384.94  |
| Downtown Charter Academy                                  | Charter         | \$32,951.55                               | \$0.00                    | \$72,994.58  | \$6,400.00  | \$18,300.00       | \$130,646.13 |
| East Bay Innovation Academy (EBIA)                        | Charter         | \$58,414.29                               | \$0.00                    | \$6,000.00   | \$0.00      | \$0.00            | \$64,414.29  |
| Envision Academy                                          | Charter         | \$0.00                                    | \$0.00                    | \$44,010.85  | \$0.00      | \$0.00            | \$44,010.85  |
| Francophone Charter School (no plan submitted for 2023    | Charter         | \$0.00                                    | \$0.00                    | \$0.00       | \$0.00      | \$0.00            | \$0.00       |
| KIPP Bridge Charter Academy                               | Charter         | \$99,233.91                               | \$0.00                    | \$0.00       | \$0.00      | \$0.00            | \$99,233.91  |
| Lazear Charter                                            | Charter         | \$91,029.49                               | \$0.00                    | \$0.00       | \$0.00      | \$0.00            | \$91,029.49  |
| Lighthouse Community Charter                              | Charter         | \$101,346.79                              | \$0.00                    | \$19,500.00  | \$0.00      | \$0.00            | \$120,846.79 |
| Lodestar Charter                                          | Charter         | \$107,699.34                              | \$3,600.00                | \$2,000.00   | \$2,000.00  | \$1,000.00        | \$116,299.34 |
| Oakland Charter Academy                                   | Charter         | \$4,803.61                                | \$0.00                    | \$93,349.00  | \$41,860.00 | \$0.00            | \$140,012.61 |
| Oakland Military Institute (no plan submitted for 2023-24 | Charter         | \$0.00                                    | \$0.00                    | \$0.00       | \$0.00      | \$0.00            | \$0.00       |
| Oakland School for the Arts                               | Charter         | \$23,305.18                               | \$0.00                    | \$0.00       | \$11,642.69 | \$0.00            | \$34,947.87  |
| Oakland Unity Middle School                               | Charter         | \$59,552.22                               | \$0.00                    | \$0.00       | \$0.00      | \$0.00            | \$59,552.22  |
| Urban Montessori Charter                                  | Charter         | \$18,398.54                               | \$0.00                    | \$0.00       | \$0.00      | \$0.00            | \$18,398.54  |
| Yu Ming (no plan submitted for 2023-24)                   | Charter         | \$0.00                                    | \$0.00                    | \$0.00       | \$0.00      | \$0.00            | \$0.00       |
| Bret Harte Middle                                         | OUSD            | \$140,145.48                              | \$32,560.68               | \$77,277.67  | \$0.00      | \$0.00            | \$249,983.83 |
| Claremont Middle                                          | OUSD            | \$111,830.00                              | \$0.00                    | \$11,510.00  | \$0.00      | \$0.00            | \$123,340.00 |
| Coliseum College Prep Academy                             | OUSD            | \$0.00                                    | \$0.00                    | \$179,500.00 | \$0.00      | \$0.00            | \$179,500.00 |
| Edna Brewer Middle                                        | OUSD            | \$42,120.22                               | \$0.00                    | \$120,970.72 | \$70,985.68 | \$0.00            | \$234,076.62 |
| Elmhurst United                                           | OUSD            | \$315,494.06                              | \$0.00                    | \$61,000.00  | \$9,401.51  | \$54,685.34       | \$440,580.91 |
| Frick United                                              | OUSD            | \$27,037.00                               | \$0.00                    | \$0.00       | \$37,096.00 | \$109,895.92      | \$174,028.92 |
| Greenleaf TK-8                                            | OUSD            | \$12,000.00                               | \$0.00                    | \$91,422.51  | \$0.00      | \$0.00            | \$103,422.51 |
| Hillcrest K-8 (Pending Approval)                          | OUSD            | \$0.00                                    | \$0.00                    | \$6,979.00   | \$0.00      | \$0.00            | \$6,979.00   |
| Life Academy                                              | OUSD            | \$81,347.69                               | \$0.00                    | \$21,218.30  | \$0.00      | \$0.00            | \$102,565.99 |