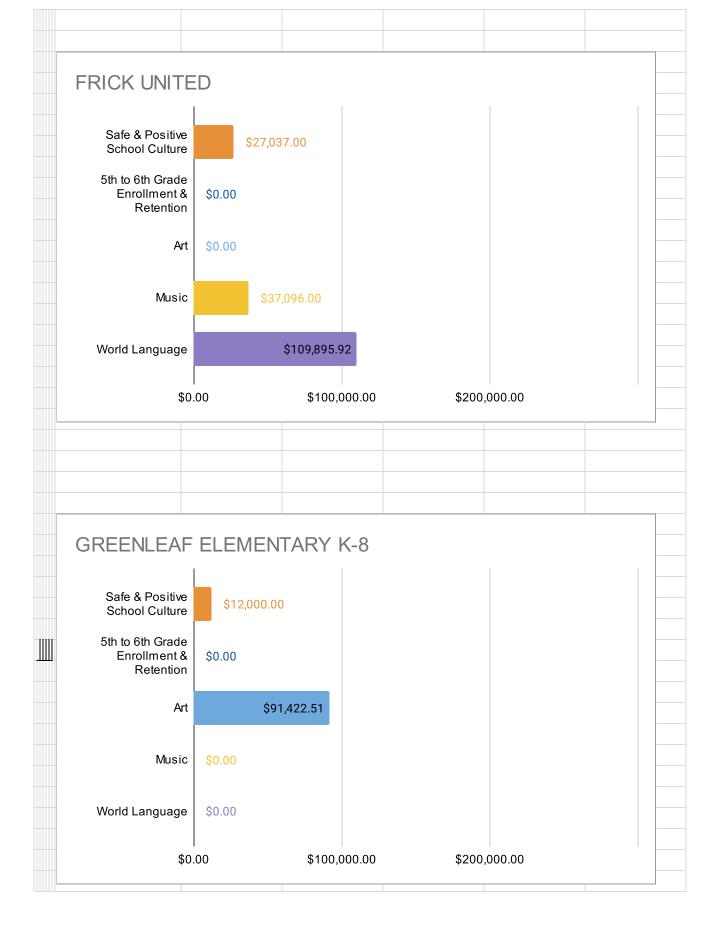

| Site Name                                                 | Program<br>Type | Safe and<br>Positive<br>School<br>Culture | Enrollment<br>& Retention | Art          | Music       | World<br>Language | TOTAL        |
|-----------------------------------------------------------|-----------------|-------------------------------------------|---------------------------|--------------|-------------|-------------------|--------------|
| AIPCSII                                                   | Charter         | \$14,225.00                               | \$0.00                    | \$46,750.00  | \$36,750.00 | \$4,458.58        | \$102,183.58 |
| AIMS College Preparatory Middle School                    | Charter         | \$12,060.96                               | \$0.00                    | \$47,250.00  | \$38,250.00 | \$3,000.00        | \$100,560.96 |
| Ascend Elementary (K-8)                                   | Charter         | \$92,724.72                               | \$0.00                    | \$0.00       | \$0.00      | \$0.00            | \$92,724.72  |
| Aspire Berkley Maynard Academy                            | Charter         | \$72,872.50                               | \$0.00                    | \$0.00       | \$0.00      | \$0.00            | \$72,872.50  |
| Aspire Golden State College Preparatory Academy           | Charter         | \$120,000.00                              | \$0.00                    | \$3,000.00   | \$6,373.75  | \$0.00            | \$129,373.75 |
| Aspire Wilson (Lionel) College Preparatory Academy        | Charter         | \$25,160.66                               | \$0.00                    | \$83,016.26  | \$0.00      | \$0.00            | \$108,176.92 |
| Aurum Preparatory Academy (Pending Approval)              | Charter         | \$30,750.00                               | \$174.56                  | \$29,300.00  | \$4,250.00  | \$24,050.00       | \$88,524.56  |
| Bay Area Technology School (Baytech)                      | Charter         | \$5,000.00                                | \$5,000.00                | \$58,697.87  | \$0.00      | \$0.00            | \$68,697.87  |
| Community School for Creative Education                   | Charter         | \$10,732.94                               | \$0.00                    | \$20,300.00  | \$0.00      | \$4,352.00        | \$35,384.94  |
| Downtown Charter Academy                                  | Charter         | \$32,951.55                               | \$0.00                    | \$72,994.58  | \$6,400.00  | \$18,300.00       | \$130,646.13 |
| East Bay Innovation Academy (EBIA)                        | Charter         | \$58,414.29                               | \$0.00                    | \$6,000.00   | \$0.00      | \$0.00            | \$64,414.29  |
| Envision Academy                                          | Charter         | \$0.00                                    | \$0.00                    | \$44,010.85  | \$0.00      | \$0.00            | \$44,010.85  |
| Francophone Charter School (no plan submitted for 2023    | Charter         | \$0.00                                    | \$0.00                    | \$0.00       | \$0.00      | \$0.00            | \$0.00       |
| KIPP Bridge Charter Academy                               | Charter         | \$99,233.91                               | \$0.00                    | \$0.00       | \$0.00      | \$0.00            | \$99,233.91  |
| Lazear Charter                                            | Charter         | \$91,029.49                               | \$0.00                    | \$0.00       | \$0.00      | \$0.00            | \$91,029.49  |
| Lighthouse Community Charter                              | Charter         | \$101,346.79                              | \$0.00                    | \$19,500.00  | \$0.00      | \$0.00            | \$120,846.79 |
| Lodestar Charter                                          | Charter         | \$107,699.34                              | \$3,600.00                | \$2,000.00   | \$2,000.00  | \$1,000.00        | \$116,299.34 |
| Oakland Charter Academy                                   | Charter         | \$4,803.61                                | \$0.00                    | \$93,349.00  | \$41,860.00 | \$0.00            | \$140,012.61 |
| Oakland Military Institute (no plan submitted for 2023-24 | Charter         | \$0.00                                    | \$0.00                    | \$0.00       | \$0.00      | \$0.00            | \$0.00       |
| Oakland School for the Arts                               | Charter         | \$23,305.18                               | \$0.00                    | \$0.00       | \$11,642.69 | \$0.00            | \$34,947.87  |
| Oakland Unity Middle School                               | Charter         | \$59,552.22                               | \$0.00                    | \$0.00       | \$0.00      | \$0.00            | \$59,552.22  |
| Urban Montessori Charter                                  | Charter         | \$18,398.54                               | \$0.00                    | \$0.00       | \$0.00      | \$0.00            | \$18,398.54  |
| Yu Ming (no plan submitted for 2023-24)                   | Charter         | \$0.00                                    | \$0.00                    | \$0.00       | \$0.00      | \$0.00            | \$0.00       |
| Bret Harte Middle                                         | OUSD            | \$140,145.48                              | \$32,560.68               | \$77,277.67  | \$0.00      | \$0.00            | \$249,983.83 |
| Claremont Middle                                          | OUSD            | \$111,830.00                              | \$0.00                    | \$11,510.00  | \$0.00      | \$0.00            | \$123,340.00 |
| Coliseum College Prep Academy                             | OUSD            | \$0.00                                    | \$0.00                    | \$179,500.00 | \$0.00      | \$0.00            | \$179,500.00 |
| Edna Brewer Middle                                        | OUSD            | \$42,120.22                               | \$0.00                    | \$120,970.72 | \$70,985.68 | \$0.00            | \$234,076.62 |
| Elmhurst United                                           | OUSD            | \$315,494.06                              | \$0.00                    | \$61,000.00  | \$9,401.51  | \$54,685.34       | \$440,580.91 |
| Frick United                                              | OUSD            | \$27,037.00                               | \$0.00                    | \$0.00       | \$37,096.00 | \$109,895.92      | \$174,028.92 |
| Greenleaf TK-8                                            | OUSD            | \$12,000.00                               | \$0.00                    | \$91,422.51  | \$0.00      | \$0.00            | \$103,422.51 |
| Hillcrest K-8 (Pending Approval)                          | OUSD            | \$0.00                                    | \$0.00                    | \$6,979.00   | \$0.00      | \$0.00            | \$6,979.00   |
| Life Academy                                              | OUSD            | \$81,347.69                               | \$0.00                    | \$21,218.30  | \$0.00      | \$0.00            | \$102,565.99 |