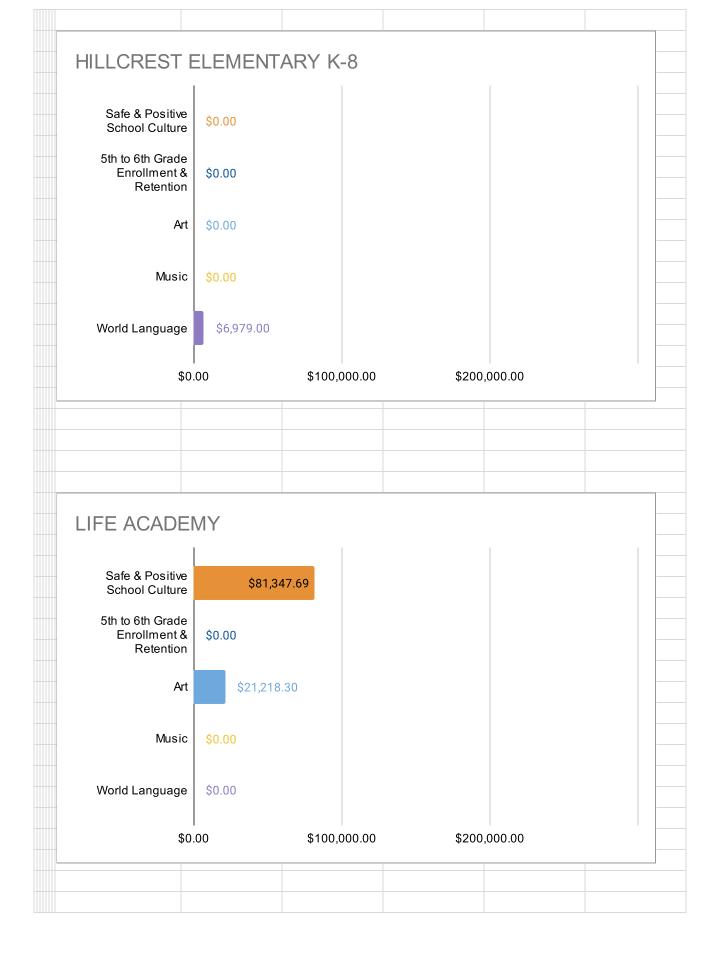

| Site Name                                                 | Program<br>Type | Safe and<br>Positive<br>School<br>Culture | Enrollment<br>& Retention | Art          | Music       | World<br>Language | TOTAL        |
|-----------------------------------------------------------|-----------------|-------------------------------------------|---------------------------|--------------|-------------|-------------------|--------------|
| AIPCSII                                                   | Charter         | \$14,225.00                               | \$0.00                    | \$46,750.00  | \$36,750.00 | \$4,458.58        | \$102,183.58 |
| AIMS College Preparatory Middle School                    | Charter         | \$12,060.96                               | \$0.00                    | \$47,250.00  | \$38,250.00 | \$3,000.00        | \$100,560.96 |
| Ascend Elementary (K-8)                                   | Charter         | \$92,724.72                               | \$0.00                    | \$0.00       | \$0.00      | \$0.00            | \$92,724.72  |
| Aspire Berkley Maynard Academy                            | Charter         | \$72,872.50                               | \$0.00                    | \$0.00       | \$0.00      | \$0.00            | \$72,872.50  |
| Aspire Golden State College Preparatory Academy           | Charter         | \$120,000.00                              | \$0.00                    | \$3,000.00   | \$6,373.75  | \$0.00            | \$129,373.75 |
| Aspire Wilson (Lionel) College Preparatory Academy        | Charter         | \$25,160.66                               | \$0.00                    | \$83,016.26  | \$0.00      | \$0.00            | \$108,176.92 |
| Aurum Preparatory Academy (Pending Approval)              | Charter         | \$30,750.00                               | \$174.56                  | \$29,300.00  | \$4,250.00  | \$24,050.00       | \$88,524.56  |
| Bay Area Technology School (Baytech)                      | Charter         | \$5,000.00                                | \$5,000.00                | \$58,697.87  | \$0.00      | \$0.00            | \$68,697.87  |
| Community School for Creative Education                   | Charter         | \$10,732.94                               | \$0.00                    | \$20,300.00  | \$0.00      | \$4,352.00        | \$35,384.94  |
| Downtown Charter Academy                                  | Charter         | \$32,951.55                               | \$0.00                    | \$72,994.58  | \$6,400.00  | \$18,300.00       | \$130,646.13 |
| East Bay Innovation Academy (EBIA)                        | Charter         | \$58,414.29                               | \$0.00                    | \$6,000.00   | \$0.00      | \$0.00            | \$64,414.29  |
| Envision Academy                                          | Charter         | \$0.00                                    | \$0.00                    | \$44,010.85  | \$0.00      | \$0.00            | \$44,010.85  |
| Francophone Charter School (no plan submitted for 2023    | Charter         | \$0.00                                    | \$0.00                    | \$0.00       | \$0.00      | \$0.00            | \$0.00       |
| KIPP Bridge Charter Academy                               | Charter         | \$99,233.91                               | \$0.00                    | \$0.00       | \$0.00      | \$0.00            | \$99,233.91  |
| Lazear Charter                                            | Charter         | \$91,029.49                               | \$0.00                    | \$0.00       | \$0.00      | \$0.00            | \$91,029.49  |
| Lighthouse Community Charter                              | Charter         | \$101,346.79                              | \$0.00                    | \$19,500.00  | \$0.00      | \$0.00            | \$120,846.79 |
| Lodestar Charter                                          | Charter         | \$107,699.34                              | \$3,600.00                | \$2,000.00   | \$2,000.00  | \$1,000.00        | \$116,299.34 |
| Oakland Charter Academy                                   | Charter         | \$4,803.61                                | \$0.00                    | \$93,349.00  | \$41,860.00 | \$0.00            | \$140,012.61 |
| Oakland Military Institute (no plan submitted for 2023-24 | Charter         | \$0.00                                    | \$0.00                    | \$0.00       | \$0.00      | \$0.00            | \$0.00       |
| Oakland School for the Arts                               | Charter         | \$23,305.18                               | \$0.00                    | \$0.00       | \$11,642.69 | \$0.00            | \$34,947.87  |
| Oakland Unity Middle School                               | Charter         | \$59,552.22                               | \$0.00                    | \$0.00       | \$0.00      | \$0.00            | \$59,552.22  |
| Urban Montessori Charter                                  | Charter         | \$18,398.54                               | \$0.00                    | \$0.00       | \$0.00      | \$0.00            | \$18,398.54  |
| Yu Ming (no plan submitted for 2023-24)                   | Charter         | \$0.00                                    | \$0.00                    | \$0.00       | \$0.00      | \$0.00            | \$0.00       |
| Bret Harte Middle                                         | OUSD            | \$140,145.48                              | \$32,560.68               | \$77,277.67  | \$0.00      | \$0.00            | \$249,983.83 |
| Claremont Middle                                          | OUSD            | \$111,830.00                              | \$0.00                    | \$11,510.00  | \$0.00      | \$0.00            | \$123,340.00 |
| Coliseum College Prep Academy                             | OUSD            | \$0.00                                    | \$0.00                    | \$179,500.00 | \$0.00      | \$0.00            | \$179,500.00 |
| Edna Brewer Middle                                        | OUSD            | \$42,120.22                               | \$0.00                    | \$120,970.72 | \$70,985.68 | \$0.00            | \$234,076.62 |
| Elmhurst United                                           | OUSD            | \$315,494.06                              | \$0.00                    | \$61,000.00  | \$9,401.51  | \$54,685.34       | \$440,580.91 |
| Frick United                                              | OUSD            | \$27,037.00                               | \$0.00                    | \$0.00       | \$37,096.00 | \$109,895.92      | \$174,028.92 |
| Greenleaf TK-8                                            | OUSD            | \$12,000.00                               | \$0.00                    | \$91,422.51  | \$0.00      | \$0.00            | \$103,422.51 |
| Hillcrest K-8 (Pending Approval)                          | OUSD            | \$0.00                                    | \$0.00                    | \$6,979.00   | \$0.00      | \$0.00            | \$6,979.00   |
| Life Academy                                              | OUSD            | \$81,347.69                               | \$0.00                    | \$21,218.30  | \$0.00      | \$0.00            | \$102,565.99 |