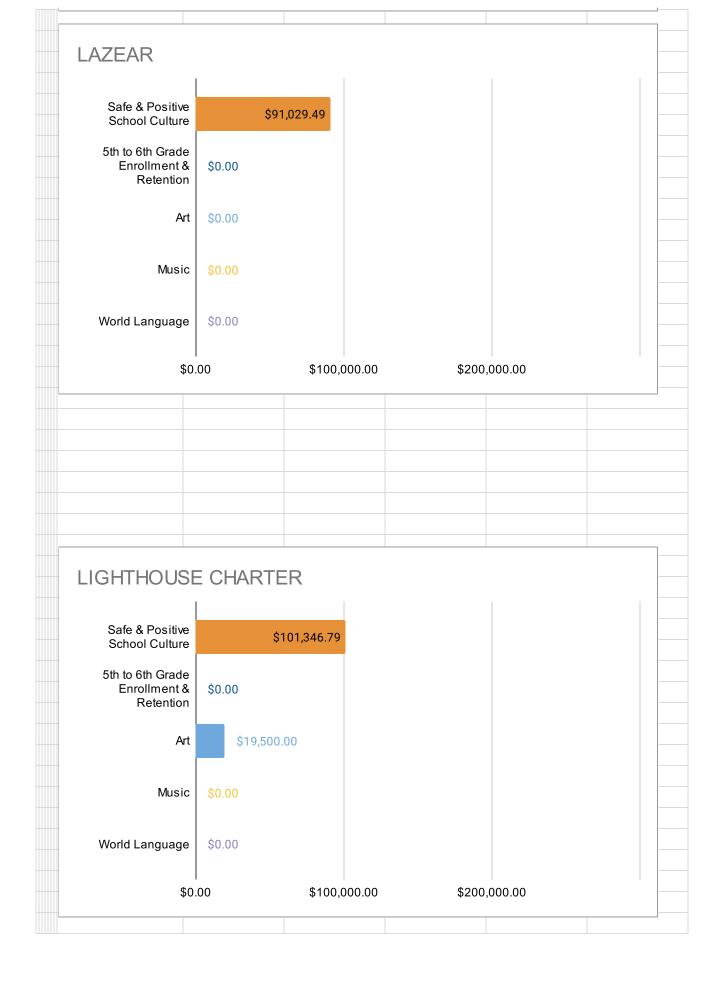

| Site Name                                                 | Program<br>Type | Safe and<br>Positive<br>School<br>Culture | Enrollment<br>& Retention | Art          | Music       | World<br>Language | TOTAL        |
|-----------------------------------------------------------|-----------------|-------------------------------------------|---------------------------|--------------|-------------|-------------------|--------------|
| AIPCSII                                                   | Charter         | \$14,225.00                               | \$0.00                    | \$46,750.00  | \$36,750.00 | \$4,458.58        | \$102,183.58 |
| AIMS College Preparatory Middle School                    | Charter         | \$12,060.96                               | \$0.00                    | \$47,250.00  | \$38,250.00 | \$3,000.00        | \$100,560.96 |
| Ascend Elementary (K-8)                                   | Charter         | \$92,724.72                               | \$0.00                    | \$0.00       | \$0.00      | \$0.00            | \$92,724.72  |
| Aspire Berkley Maynard Academy                            | Charter         | \$72,872.50                               | \$0.00                    | \$0.00       | \$0.00      | \$0.00            | \$72,872.50  |
| Aspire Golden State College Preparatory Academy           | Charter         | \$120,000.00                              | \$0.00                    | \$3,000.00   | \$6,373.75  | \$0.00            | \$129,373.75 |
| Aspire Wilson (Lionel) College Preparatory Academy        | Charter         | \$25,160.66                               | \$0.00                    | \$83,016.26  | \$0.00      | \$0.00            | \$108,176.92 |
| Aurum Preparatory Academy (Pending Approval)              | Charter         | \$30,750.00                               | \$174.56                  | \$29,300.00  | \$4,250.00  | \$24,050.00       | \$88,524.56  |
| Bay Area Technology School (Baytech)                      | Charter         | \$5,000.00                                | \$5,000.00                | \$58,697.87  | \$0.00      | \$0.00            | \$68,697.87  |
| Community School for Creative Education                   | Charter         | \$10,732.94                               | \$0.00                    | \$20,300.00  | \$0.00      | \$4,352.00        | \$35,384.94  |
| Downtown Charter Academy                                  | Charter         | \$32,951.55                               | \$0.00                    | \$72,994.58  | \$6,400.00  | \$18,300.00       | \$130,646.13 |
| East Bay Innovation Academy (EBIA)                        | Charter         | \$58,414.29                               | \$0.00                    | \$6,000.00   | \$0.00      | \$0.00            | \$64,414.29  |
| Envision Academy                                          | Charter         | \$0.00                                    | \$0.00                    | \$44,010.85  | \$0.00      | \$0.00            | \$44,010.85  |
| Francophone Charter School (no plan submitted for 2023    | Charter         | \$0.00                                    | \$0.00                    | \$0.00       | \$0.00      | \$0.00            | \$0.00       |
| KIPP Bridge Charter Academy                               | Charter         | \$99,233.91                               | \$0.00                    | \$0.00       | \$0.00      | \$0.00            | \$99,233.91  |
| Lazear Charter                                            | Charter         | \$91,029.49                               | \$0.00                    | \$0.00       | \$0.00      | \$0.00            | \$91,029.49  |
| Lighthouse Community Charter                              | Charter         | \$101,346.79                              | \$0.00                    | \$19,500.00  | \$0.00      | \$0.00            | \$120,846.79 |
| Lodestar Charter                                          | Charter         | \$107,699.34                              | \$3,600.00                | \$2,000.00   | \$2,000.00  | \$1,000.00        | \$116,299.34 |
| Oakland Charter Academy                                   | Charter         | \$4,803.61                                | \$0.00                    | \$93,349.00  | \$41,860.00 | \$0.00            | \$140,012.61 |
| Oakland Military Institute (no plan submitted for 2023-24 | Charter         | \$0.00                                    | \$0.00                    | \$0.00       | \$0.00      | \$0.00            | \$0.00       |
| Oakland School for the Arts                               | Charter         | \$23,305.18                               | \$0.00                    | \$0.00       | \$11,642.69 | \$0.00            | \$34,947.87  |
| Oakland Unity Middle School                               | Charter         | \$59,552.22                               | \$0.00                    | \$0.00       | \$0.00      | \$0.00            | \$59,552.22  |
| Urban Montessori Charter                                  | Charter         | \$18,398.54                               | \$0.00                    | \$0.00       | \$0.00      | \$0.00            | \$18,398.54  |
| Yu Ming (no plan submitted for 2023-24)                   | Charter         | \$0.00                                    | \$0.00                    | \$0.00       | \$0.00      | \$0.00            | \$0.00       |
| Bret Harte Middle                                         | OUSD            | \$140,145.48                              | \$32,560.68               | \$77,277.67  | \$0.00      | \$0.00            | \$249,983.83 |
| Claremont Middle                                          | OUSD            | \$111,830.00                              | \$0.00                    | \$11,510.00  | \$0.00      | \$0.00            | \$123,340.00 |
| Coliseum College Prep Academy                             | OUSD            | \$0.00                                    | \$0.00                    | \$179,500.00 | \$0.00      | \$0.00            | \$179,500.00 |
| Edna Brewer Middle                                        | OUSD            | \$42,120.22                               | \$0.00                    | \$120,970.72 | \$70,985.68 | \$0.00            | \$234,076.62 |
| Elmhurst United                                           | OUSD            | \$315,494.06                              | \$0.00                    | \$61,000.00  | \$9,401.51  | \$54,685.34       | \$440,580.91 |
| Frick United                                              | OUSD            | \$27,037.00                               | \$0.00                    | \$0.00       | \$37,096.00 | \$109,895.92      | \$174,028.92 |
| Greenleaf TK-8                                            | OUSD            | \$12,000.00                               | \$0.00                    | \$91,422.51  | \$0.00      | \$0.00            | \$103,422.51 |
| Hillcrest K-8 (Pending Approval)                          | OUSD            | \$0.00                                    | \$0.00                    | \$6,979.00   | \$0.00      | \$0.00            | \$6,979.00   |
| Life Academy                                              | OUSD            | \$81,347.69                               | \$0.00                    | \$21,218.30  | \$0.00      | \$0.00            | \$102,565.99 |

| Site | Site Name                                                    | January 2022<br>Calpads<br>Enrollment,<br>Column E | 3-Year Avg<br>UPP 19-20,20-<br>21,21-22<br>Column L | G1 Enrolled<br>Gr6-8 LCFF 22-<br>23: 2022<br>enrollment x 3<br>year UPP | Total UPP<br>students<br>OUSD and<br>Charter for 23-<br>24 Allocations | 23-24<br>Allocation @<br>\$487.86 | 23-=24<br>Surplus<br>Spend of<br>130.52<br>approved<br>1.24.23 | 2023-24 Total<br>Allocation<br>Approved<br>1.24.23 | 2023-24 65%<br>Central to<br>OUSD and to<br>Charter's For<br>Teacher<br>Salaries |
|------|--------------------------------------------------------------|----------------------------------------------------|-----------------------------------------------------|-------------------------------------------------------------------------|------------------------------------------------------------------------|-----------------------------------|----------------------------------------------------------------|----------------------------------------------------|----------------------------------------------------------------------------------|
|      | Lazear                                                       | 164                                                | 0.8976                                              | 147                                                                     | 8201                                                                   | \$71,816.11                       | \$19,213.38                                                    | \$91,029.49                                        | \$133,343.97                                                                     |
|      | Oakland Unity                                                | 108                                                | 0.8917                                              | 96                                                                      | 8201                                                                   | \$46,982.67                       | \$12,569.55                                                    | \$59,552.22                                        | \$87,234.69                                                                      |
|      | Urban Montesori                                              | 77                                                 | 0.3864                                              | 30                                                                      | 8201                                                                   | \$14,515.20                       | \$3,883.34                                                     | \$18,398.54                                        | \$26,950.98                                                                      |
|      | Aurum Preparatory                                            | 164                                                | 0.8729                                              | 143                                                                     | 8201                                                                   | \$69,839.89                       | \$18,684.67                                                    | \$88,524.56                                        | \$129,674.64                                                                     |
|      | Charter School Total Enrollment                              |                                                    |                                                     | 2953                                                                    |                                                                        | \$1,440,506.12                    | \$385,386.91                                                   | \$1,825,893.04                                     | \$2,674,647.77                                                                   |
|      | Total Allocations To Schools                                 |                                                    |                                                     |                                                                         |                                                                        | \$4,000,761.01                    | \$1,070,346.67                                                 | \$5,071,107.68                                     |                                                                                  |
|      | <b>Total Allocations for Teachers Salaries</b>               |                                                    |                                                     |                                                                         |                                                                        | \$7,428,379.75                    |                                                                | \$7,428,379.75                                     | \$7,428,379.75                                                                   |
|      | Total Allocations Schools and Teachers                       |                                                    |                                                     |                                                                         |                                                                        | <b>\$11,429,140.76</b>            | \$0.00                                                         | \$12,499,487.43                                    |                                                                                  |
|      | Suprius Spend Total                                          | \$1,070,435.36                                     |                                                     |                                                                         |                                                                        |                                   |                                                                |                                                    |                                                                                  |
|      | Surplus Spend Per Pupil: 8201 Students                       | \$130.52                                           |                                                     |                                                                         |                                                                        |                                   |                                                                |                                                    |                                                                                  |
|      | Annual Allocation after 1% to OUSD and 1.8% county           | \$11,429,140.76                                    |                                                     |                                                                         |                                                                        |                                   |                                                                |                                                    |                                                                                  |
|      | Total Allocation 2023-24 with Surplus Spend of \$1070,436.36 | \$12,499,487.43                                    |                                                     |                                                                         |                                                                        |                                   |                                                                |                                                    |                                                                                  |