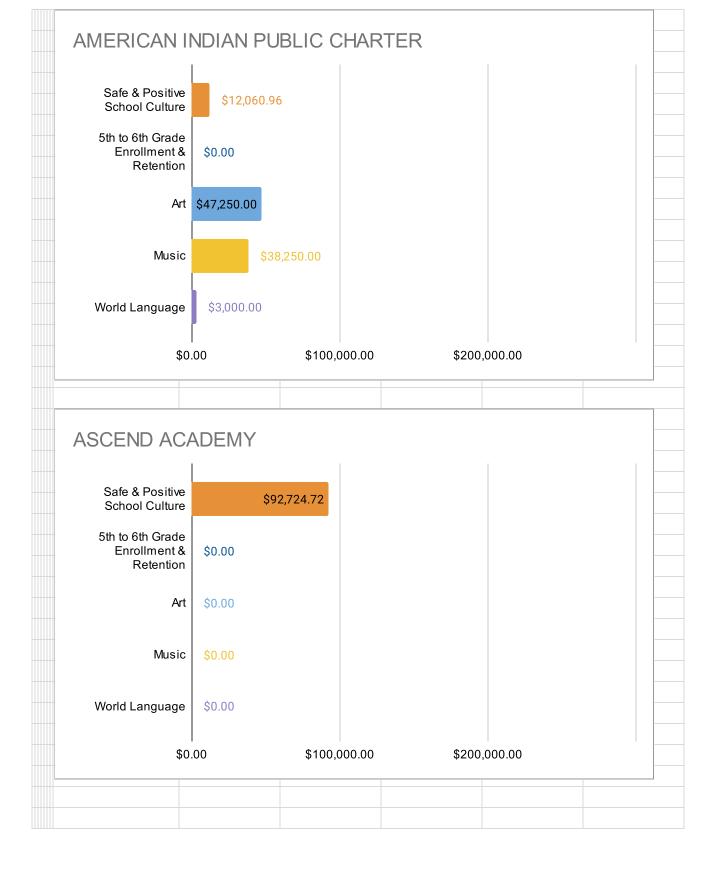

| Site Name                                                 | Program<br>Type | Safe and<br>Positive<br>School<br>Culture | Enrollment<br>& Retention | Art          | Music       | World<br>Language | TOTAL        |
|-----------------------------------------------------------|-----------------|-------------------------------------------|---------------------------|--------------|-------------|-------------------|--------------|
| AIPCSII                                                   | Charter         | \$14,225.00                               | \$0.00                    | \$46,750.00  | \$36,750.00 | \$4,458.58        | \$102,183.58 |
| AIMS College Preparatory Middle School                    | Charter         | \$12,060.96                               | \$0.00                    | \$47,250.00  | \$38,250.00 | \$3,000.00        | \$100,560.96 |
| Ascend Elementary (K-8)                                   | Charter         | \$92,724.72                               | \$0.00                    | \$0.00       | \$0.00      | \$0.00            | \$92,724.72  |
| Aspire Berkley Maynard Academy                            | Charter         | \$72,872.50                               | \$0.00                    | \$0.00       | \$0.00      | \$0.00            | \$72,872.50  |
| Aspire Golden State College Preparatory Academy           | Charter         | \$120,000.00                              | \$0.00                    | \$3,000.00   | \$6,373.75  | \$0.00            | \$129,373.75 |
| Aspire Wilson (Lionel) College Preparatory Academy        | Charter         | \$25,160.66                               | \$0.00                    | \$83,016.26  | \$0.00      | \$0.00            | \$108,176.92 |
| Aurum Preparatory Academy (Pending Approval)              | Charter         | \$30,750.00                               | \$174.56                  | \$29,300.00  | \$4,250.00  | \$24,050.00       | \$88,524.56  |
| Bay Area Technology School (Baytech)                      | Charter         | \$5,000.00                                | \$5,000.00                | \$58,697.87  | \$0.00      | \$0.00            | \$68,697.87  |
| Community School for Creative Education                   | Charter         | \$10,732.94                               | \$0.00                    | \$20,300.00  | \$0.00      | \$4,352.00        | \$35,384.94  |
| Downtown Charter Academy                                  | Charter         | \$32,951.55                               | \$0.00                    | \$72,994.58  | \$6,400.00  | \$18,300.00       | \$130,646.13 |
| East Bay Innovation Academy (EBIA)                        | Charter         | \$58,414.29                               | \$0.00                    | \$6,000.00   | \$0.00      | \$0.00            | \$64,414.29  |
| Envision Academy                                          | Charter         | \$0.00                                    | \$0.00                    | \$44,010.85  | \$0.00      | \$0.00            | \$44,010.85  |
| Francophone Charter School (no plan submitted for 2023    | Charter         | \$0.00                                    | \$0.00                    | \$0.00       | \$0.00      | \$0.00            | \$0.00       |
| KIPP Bridge Charter Academy                               | Charter         | \$99,233.91                               | \$0.00                    | \$0.00       | \$0.00      | \$0.00            | \$99,233.91  |
| Lazear Charter                                            | Charter         | \$91,029.49                               | \$0.00                    | \$0.00       | \$0.00      | \$0.00            | \$91,029.49  |
| Lighthouse Community Charter                              | Charter         | \$101,346.79                              | \$0.00                    | \$19,500.00  | \$0.00      | \$0.00            | \$120,846.79 |
| Lodestar Charter                                          | Charter         | \$107,699.34                              | \$3,600.00                | \$2,000.00   | \$2,000.00  | \$1,000.00        | \$116,299.34 |
| Oakland Charter Academy                                   | Charter         | \$4,803.61                                | \$0.00                    | \$93,349.00  | \$41,860.00 | \$0.00            | \$140,012.61 |
| Oakland Military Institute (no plan submitted for 2023-24 | Charter         | \$0.00                                    | \$0.00                    | \$0.00       | \$0.00      | \$0.00            | \$0.00       |
| Oakland School for the Arts                               | Charter         | \$23,305.18                               | \$0.00                    | \$0.00       | \$11,642.69 | \$0.00            | \$34,947.87  |
| Oakland Unity Middle School                               | Charter         | \$59,552.22                               | \$0.00                    | \$0.00       | \$0.00      | \$0.00            | \$59,552.22  |
| Urban Montessori Charter                                  | Charter         | \$18,398.54                               | \$0.00                    | \$0.00       | \$0.00      | \$0.00            | \$18,398.54  |
| Yu Ming (no plan submitted for 2023-24)                   | Charter         | \$0.00                                    | \$0.00                    | \$0.00       | \$0.00      | \$0.00            | \$0.00       |
| Bret Harte Middle                                         | OUSD            | \$140,145.48                              | \$32,560.68               | \$77,277.67  | \$0.00      | \$0.00            | \$249,983.83 |
| Claremont Middle                                          | OUSD            | \$111,830.00                              | \$0.00                    | \$11,510.00  | \$0.00      | \$0.00            | \$123,340.00 |
| Coliseum College Prep Academy                             | OUSD            | \$0.00                                    | \$0.00                    | \$179,500.00 | \$0.00      | \$0.00            | \$179,500.00 |
| Edna Brewer Middle                                        | OUSD            | \$42,120.22                               | \$0.00                    | \$120,970.72 | \$70,985.68 | \$0.00            | \$234,076.62 |
| Elmhurst United                                           | OUSD            | \$315,494.06                              | \$0.00                    | \$61,000.00  | \$9,401.51  | \$54,685.34       | \$440,580.91 |
| Frick United                                              | OUSD            | \$27,037.00                               | \$0.00                    | \$0.00       | \$37,096.00 | \$109,895.92      | \$174,028.92 |
| Greenleaf TK-8                                            | OUSD            | \$12,000.00                               | \$0.00                    | \$91,422.51  | \$0.00      | \$0.00            | \$103,422.51 |
| Hillcrest K-8 (Pending Approval)                          | OUSD            | \$0.00                                    | \$0.00                    | \$6,979.00   | \$0.00      | \$0.00            | \$6,979.00   |
| Life Academy                                              | OUSD            | \$81,347.69                               | \$0.00                    | \$21,218.30  | \$0.00      | \$0.00            | \$102,565.99 |