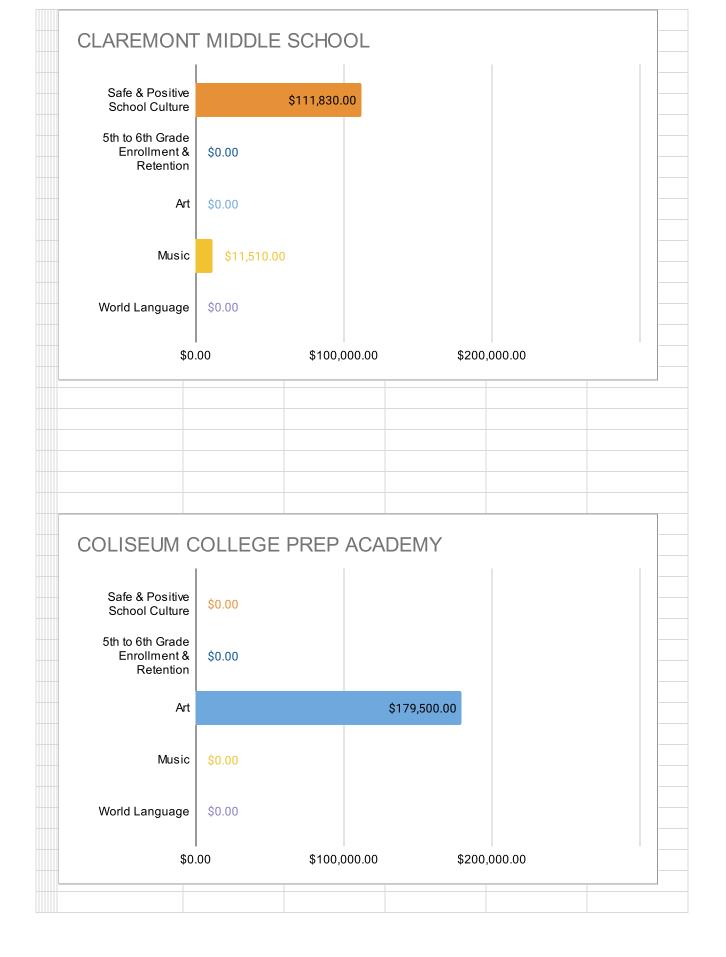

| Site Name                                                 | Program<br>Type | Safe and<br>Positive<br>School<br>Culture | Enrollment<br>& Retention | Art          | Music       | World<br>Language | TOTAL        |
|-----------------------------------------------------------|-----------------|-------------------------------------------|---------------------------|--------------|-------------|-------------------|--------------|
| AIPCSII                                                   | Charter         | \$14,225.00                               | \$0.00                    | \$46,750.00  | \$36,750.00 | \$4,458.58        | \$102,183.58 |
| AIMS College Preparatory Middle School                    | Charter         | \$12,060.96                               | \$0.00                    | \$47,250.00  | \$38,250.00 | \$3,000.00        | \$100,560.96 |
| Ascend Elementary (K-8)                                   | Charter         | \$92,724.72                               | \$0.00                    | \$0.00       | \$0.00      | \$0.00            | \$92,724.72  |
| Aspire Berkley Maynard Academy                            | Charter         | \$72,872.50                               | \$0.00                    | \$0.00       | \$0.00      | \$0.00            | \$72,872.50  |
| Aspire Golden State College Preparatory Academy           | Charter         | \$120,000.00                              | \$0.00                    | \$3,000.00   | \$6,373.75  | \$0.00            | \$129,373.75 |
| Aspire Wilson (Lionel) College Preparatory Academy        | Charter         | \$25,160.66                               | \$0.00                    | \$83,016.26  | \$0.00      | \$0.00            | \$108,176.92 |
| Aurum Preparatory Academy (Pending Approval)              | Charter         | \$30,750.00                               | \$174.56                  | \$29,300.00  | \$4,250.00  | \$24,050.00       | \$88,524.56  |
| Bay Area Technology School (Baytech)                      | Charter         | \$5,000.00                                | \$5,000.00                | \$58,697.87  | \$0.00      | \$0.00            | \$68,697.87  |
| Community School for Creative Education                   | Charter         | \$10,732.94                               | \$0.00                    | \$20,300.00  | \$0.00      | \$4,352.00        | \$35,384.94  |
| Downtown Charter Academy                                  | Charter         | \$32,951.55                               | \$0.00                    | \$72,994.58  | \$6,400.00  | \$18,300.00       | \$130,646.13 |
| East Bay Innovation Academy (EBIA)                        | Charter         | \$58,414.29                               | \$0.00                    | \$6,000.00   | \$0.00      | \$0.00            | \$64,414.29  |
| Envision Academy                                          | Charter         | \$0.00                                    | \$0.00                    | \$44,010.85  | \$0.00      | \$0.00            | \$44,010.85  |
| Francophone Charter School (no plan submitted for 2023    | Charter         | \$0.00                                    | \$0.00                    | \$0.00       | \$0.00      | \$0.00            | \$0.00       |
| KIPP Bridge Charter Academy                               | Charter         | \$99,233.91                               | \$0.00                    | \$0.00       | \$0.00      | \$0.00            | \$99,233.91  |
| Lazear Charter                                            | Charter         | \$91,029.49                               | \$0.00                    | \$0.00       | \$0.00      | \$0.00            | \$91,029.49  |
| Lighthouse Community Charter                              | Charter         | \$101,346.79                              | \$0.00                    | \$19,500.00  | \$0.00      | \$0.00            | \$120,846.79 |
| Lodestar Charter                                          | Charter         | \$107,699.34                              | \$3,600.00                | \$2,000.00   | \$2,000.00  | \$1,000.00        | \$116,299.34 |
| Oakland Charter Academy                                   | Charter         | \$4,803.61                                | \$0.00                    | \$93,349.00  | \$41,860.00 | \$0.00            | \$140,012.61 |
| Oakland Military Institute (no plan submitted for 2023-24 | Charter         | \$0.00                                    | \$0.00                    | \$0.00       | \$0.00      | \$0.00            | \$0.00       |
| Oakland School for the Arts                               | Charter         | \$23,305.18                               | \$0.00                    | \$0.00       | \$11,642.69 | \$0.00            | \$34,947.87  |
| Oakland Unity Middle School                               | Charter         | \$59,552.22                               | \$0.00                    | \$0.00       | \$0.00      | \$0.00            | \$59,552.22  |
| Urban Montessori Charter                                  | Charter         | \$18,398.54                               | \$0.00                    | \$0.00       | \$0.00      | \$0.00            | \$18,398.54  |
| Yu Ming (no plan submitted for 2023-24)                   | Charter         | \$0.00                                    | \$0.00                    | \$0.00       | \$0.00      | \$0.00            | \$0.00       |
| Bret Harte Middle                                         | OUSD            | \$140,145.48                              | \$32,560.68               | \$77,277.67  | \$0.00      | \$0.00            | \$249,983.83 |
| Claremont Middle                                          | OUSD            | \$111,830.00                              | \$0.00                    | \$11,510.00  | \$0.00      | \$0.00            | \$123,340.00 |
| Coliseum College Prep Academy                             | OUSD            | \$0.00                                    | \$0.00                    | \$179,500.00 | \$0.00      | \$0.00            | \$179,500.00 |
| Edna Brewer Middle                                        | OUSD            | \$42,120.22                               | \$0.00                    | \$120,970.72 | \$70,985.68 | \$0.00            | \$234,076.62 |
| Elmhurst United                                           | OUSD            | \$315,494.06                              | \$0.00                    | \$61,000.00  | \$9,401.51  | \$54,685.34       | \$440,580.91 |
| Frick United                                              | OUSD            | \$27,037.00                               | \$0.00                    | \$0.00       | \$37,096.00 | \$109,895.92      | \$174,028.92 |
| Greenleaf TK-8                                            | OUSD            | \$12,000.00                               | \$0.00                    | \$91,422.51  | \$0.00      | \$0.00            | \$103,422.51 |
| Hillcrest K-8 (Pending Approval)                          | OUSD            | \$0.00                                    | \$0.00                    | \$6,979.00   | \$0.00      | \$0.00            | \$6,979.00   |
| Life Academy                                              | OUSD            | \$81,347.69                               | \$0.00                    | \$21,218.30  | \$0.00      | \$0.00            | \$102,565.99 |

| Site Name                          | Program<br>Type | Safe and<br>Positive<br>School<br>Culture | Enrollment<br>& Retention | Art             | Music           | World<br>Language | TOTAL          |
|------------------------------------|-----------------|-------------------------------------------|---------------------------|-----------------|-----------------|-------------------|----------------|
| Madison Park Academy               | OUSD            | \$27,499.15                               | \$0.00                    | \$141,008.16    | \$0.00          | \$0.00            | \$168,507.31   |
| Melrose Leadership Academy         | OUSD            | \$59,772.98                               | \$0.00                    | \$0.00          | \$0.00          | \$0.00            | \$59,772.98    |
| Montera Middle                     | OUSD            | \$0.00                                    | \$0.00                    | \$0.00          | \$203,755.22    | \$0.00            | \$203,755.22   |
| Roosevelt Middle                   | OUSD            | \$158,148.58                              | \$0.00                    | \$16,785.40 [1] | \$11,785.40     | \$0.00            | \$186,719.38   |
| Sojourner Truth (Pending Approval) | OUSD            | \$0.00                                    | \$0.00                    | \$96,612.23     | \$0.00          | \$0.00            | \$96,612.23    |
| United for Success Academy         | OUSD            | \$61,692.00                               | \$0.00                    | \$152,658.34    | \$16,284.17 [2] | \$0.00            | \$230,634.51   |
| Urban Promise Academy              | OUSD            | \$103,530.00                              | \$0.00                    | \$1,136.57 [3]  | \$116,791.57    | \$0.00            | \$221,458.14   |
| West Oakland Middle                | OUSD            | \$32,035.00                               | \$0.00                    | \$78,000.77     | \$0.00          | \$0.00            | \$110,035.77   |
| Westlake Middle                    | OUSD            | \$0.00                                    | \$0.00                    | \$157,091.21    | \$0.00          | \$0.00            | \$157,091.21   |
| TOTAL                              |                 | \$2,152,913.86                            | \$41,335.24               | \$1,739,339.44  | \$613,625.99    | \$219,741.84      | \$4,766,956.37 |
|                                    |                 |                                           |                           |                 |                 |                   |                |
| TOTAL FOR ALL SCHOOLS              |                 | Safe and<br>Positive<br>School<br>Culture | Enrollment<br>& Retention | Art             | Music           | World<br>Language | TOTAL          |
|                                    |                 | \$2,152,913.86                            | \$41,335.24               | \$1,739,339.44  | \$613,625.99    | \$219,741.84      | \$4,766,956.37 |