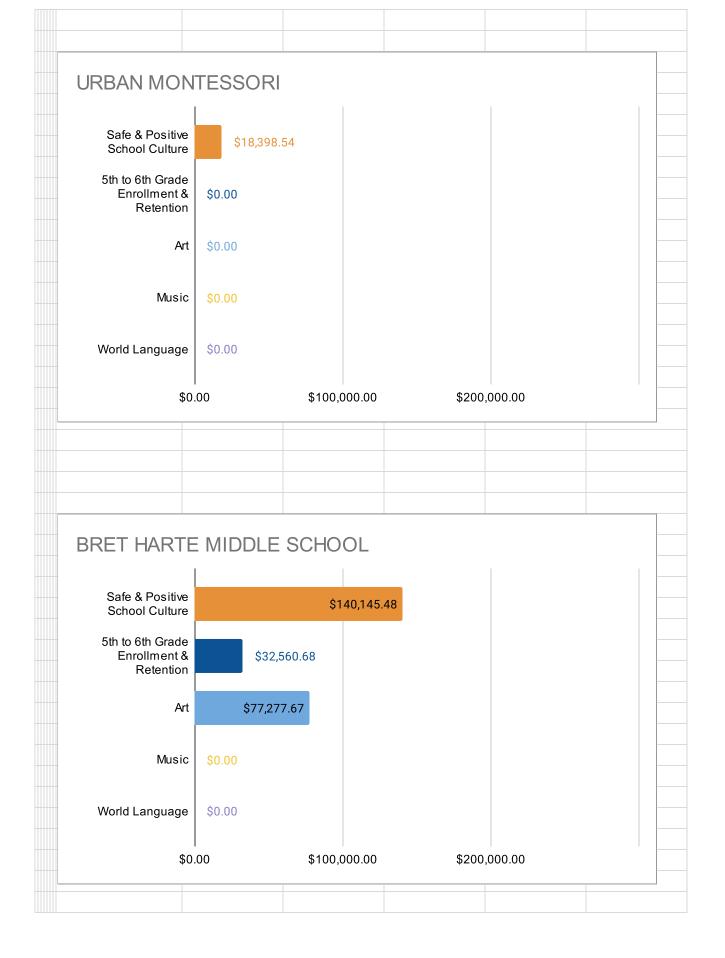

| Site Name                                                 | Program<br>Type | Safe and<br>Positive<br>School<br>Culture | Enrollment<br>& Retention | Art          | Music       | World<br>Language | TOTAL        |
|-----------------------------------------------------------|-----------------|-------------------------------------------|---------------------------|--------------|-------------|-------------------|--------------|
| AIPCSII                                                   | Charter         | \$14,225.00                               | \$0.00                    | \$46,750.00  | \$36,750.00 | \$4,458.58        | \$102,183.58 |
| AIMS College Preparatory Middle School                    | Charter         | \$12,060.96                               | \$0.00                    | \$47,250.00  | \$38,250.00 | \$3,000.00        | \$100,560.96 |
| Ascend Elementary (K-8)                                   | Charter         | \$92,724.72                               | \$0.00                    | \$0.00       | \$0.00      | \$0.00            | \$92,724.72  |
| Aspire Berkley Maynard Academy                            | Charter         | \$72,872.50                               | \$0.00                    | \$0.00       | \$0.00      | \$0.00            | \$72,872.50  |
| Aspire Golden State College Preparatory Academy           | Charter         | \$120,000.00                              | \$0.00                    | \$3,000.00   | \$6,373.75  | \$0.00            | \$129,373.75 |
| Aspire Wilson (Lionel) College Preparatory Academy        | Charter         | \$25,160.66                               | \$0.00                    | \$83,016.26  | \$0.00      | \$0.00            | \$108,176.92 |
| Aurum Preparatory Academy (Pending Approval)              | Charter         | \$30,750.00                               | \$174.56                  | \$29,300.00  | \$4,250.00  | \$24,050.00       | \$88,524.56  |
| Bay Area Technology School (Baytech)                      | Charter         | \$5,000.00                                | \$5,000.00                | \$58,697.87  | \$0.00      | \$0.00            | \$68,697.87  |
| Community School for Creative Education                   | Charter         | \$10,732.94                               | \$0.00                    | \$20,300.00  | \$0.00      | \$4,352.00        | \$35,384.94  |
| Downtown Charter Academy                                  | Charter         | \$32,951.55                               | \$0.00                    | \$72,994.58  | \$6,400.00  | \$18,300.00       | \$130,646.13 |
| East Bay Innovation Academy (EBIA)                        | Charter         | \$58,414.29                               | \$0.00                    | \$6,000.00   | \$0.00      | \$0.00            | \$64,414.29  |
| Envision Academy                                          | Charter         | \$0.00                                    | \$0.00                    | \$44,010.85  | \$0.00      | \$0.00            | \$44,010.85  |
| Francophone Charter School (no plan submitted for 2023    | Charter         | \$0.00                                    | \$0.00                    | \$0.00       | \$0.00      | \$0.00            | \$0.00       |
| KIPP Bridge Charter Academy                               | Charter         | \$99,233.91                               | \$0.00                    | \$0.00       | \$0.00      | \$0.00            | \$99,233.91  |
| Lazear Charter                                            | Charter         | \$91,029.49                               | \$0.00                    | \$0.00       | \$0.00      | \$0.00            | \$91,029.49  |
| Lighthouse Community Charter                              | Charter         | \$101,346.79                              | \$0.00                    | \$19,500.00  | \$0.00      | \$0.00            | \$120,846.79 |
| Lodestar Charter                                          | Charter         | \$107,699.34                              | \$3,600.00                | \$2,000.00   | \$2,000.00  | \$1,000.00        | \$116,299.34 |
| Oakland Charter Academy                                   | Charter         | \$4,803.61                                | \$0.00                    | \$93,349.00  | \$41,860.00 | \$0.00            | \$140,012.61 |
| Oakland Military Institute (no plan submitted for 2023-24 | Charter         | \$0.00                                    | \$0.00                    | \$0.00       | \$0.00      | \$0.00            | \$0.00       |
| Oakland School for the Arts                               | Charter         | \$23,305.18                               | \$0.00                    | \$0.00       | \$11,642.69 | \$0.00            | \$34,947.87  |
| Oakland Unity Middle School                               | Charter         | \$59,552.22                               | \$0.00                    | \$0.00       | \$0.00      | \$0.00            | \$59,552.22  |
| Urban Montessori Charter                                  | Charter         | \$18,398.54                               | \$0.00                    | \$0.00       | \$0.00      | \$0.00            | \$18,398.54  |
| Yu Ming (no plan submitted for 2023-24)                   | Charter         | \$0.00                                    | \$0.00                    | \$0.00       | \$0.00      | \$0.00            | \$0.00       |
| Bret Harte Middle                                         | OUSD            | \$140,145.48                              | \$32,560.68               | \$77,277.67  | \$0.00      | \$0.00            | \$249,983.83 |
| Claremont Middle                                          | OUSD            | \$111,830.00                              | \$0.00                    | \$11,510.00  | \$0.00      | \$0.00            | \$123,340.00 |
| Coliseum College Prep Academy                             | OUSD            | \$0.00                                    | \$0.00                    | \$179,500.00 | \$0.00      | \$0.00            | \$179,500.00 |
| Edna Brewer Middle                                        | OUSD            | \$42,120.22                               | \$0.00                    | \$120,970.72 | \$70,985.68 | \$0.00            | \$234,076.62 |
| Elmhurst United                                           | OUSD            | \$315,494.06                              | \$0.00                    | \$61,000.00  | \$9,401.51  | \$54,685.34       | \$440,580.91 |
| Frick United                                              | OUSD            | \$27,037.00                               | \$0.00                    | \$0.00       | \$37,096.00 | \$109,895.92      | \$174,028.92 |
| Greenleaf TK-8                                            | OUSD            | \$12,000.00                               | \$0.00                    | \$91,422.51  | \$0.00      | \$0.00            | \$103,422.51 |
| Hillcrest K-8 (Pending Approval)                          | OUSD            | \$0.00                                    | \$0.00                    | \$6,979.00   | \$0.00      | \$0.00            | \$6,979.00   |
| Life Academy                                              | OUSD            | \$81,347.69                               | \$0.00                    | \$21,218.30  | \$0.00      | \$0.00            | \$102,565.99 |