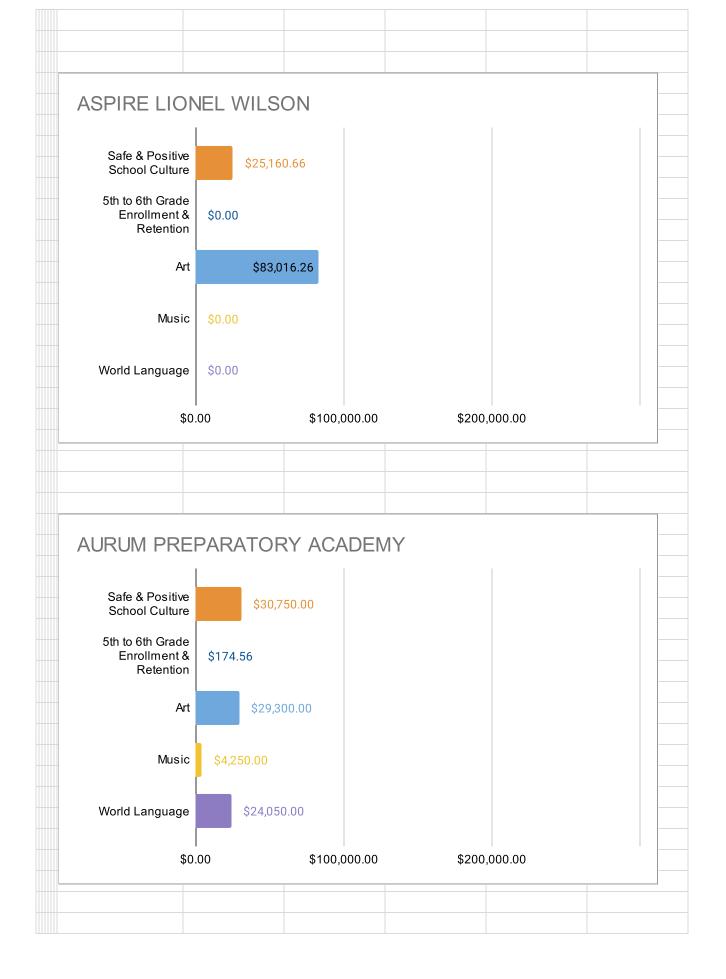

| Site Name                                                 | Program<br>Type | Safe and<br>Positive<br>School<br>Culture | Enrollment<br>& Retention | Art          | Music       | World<br>Language | TOTAL        |
|-----------------------------------------------------------|-----------------|-------------------------------------------|---------------------------|--------------|-------------|-------------------|--------------|
| AIPCSII                                                   | Charter         | \$14,225.00                               | \$0.00                    | \$46,750.00  | \$36,750.00 | \$4,458.58        | \$102,183.58 |
| AIMS College Preparatory Middle School                    | Charter         | \$12,060.96                               | \$0.00                    | \$47,250.00  | \$38,250.00 | \$3,000.00        | \$100,560.96 |
| Ascend Elementary (K-8)                                   | Charter         | \$92,724.72                               | \$0.00                    | \$0.00       | \$0.00      | \$0.00            | \$92,724.72  |
| Aspire Berkley Maynard Academy                            | Charter         | \$72,872.50                               | \$0.00                    | \$0.00       | \$0.00      | \$0.00            | \$72,872.50  |
| Aspire Golden State College Preparatory Academy           | Charter         | \$120,000.00                              | \$0.00                    | \$3,000.00   | \$6,373.75  | \$0.00            | \$129,373.75 |
| Aspire Wilson (Lionel) College Preparatory Academy        | Charter         | \$25,160.66                               | \$0.00                    | \$83,016.26  | \$0.00      | \$0.00            | \$108,176.92 |
| Aurum Preparatory Academy (Pending Approval)              | Charter         | \$30,750.00                               | \$174.56                  | \$29,300.00  | \$4,250.00  | \$24,050.00       | \$88,524.56  |
| Bay Area Technology School (Baytech)                      | Charter         | \$5,000.00                                | \$5,000.00                | \$58,697.87  | \$0.00      | \$0.00            | \$68,697.87  |
| Community School for Creative Education                   | Charter         | \$10,732.94                               | \$0.00                    | \$20,300.00  | \$0.00      | \$4,352.00        | \$35,384.94  |
| Downtown Charter Academy                                  | Charter         | \$32,951.55                               | \$0.00                    | \$72,994.58  | \$6,400.00  | \$18,300.00       | \$130,646.13 |
| East Bay Innovation Academy (EBIA)                        | Charter         | \$58,414.29                               | \$0.00                    | \$6,000.00   | \$0.00      | \$0.00            | \$64,414.29  |
| Envision Academy                                          | Charter         | \$0.00                                    | \$0.00                    | \$44,010.85  | \$0.00      | \$0.00            | \$44,010.85  |
| Francophone Charter School (no plan submitted for 2023    | Charter         | \$0.00                                    | \$0.00                    | \$0.00       | \$0.00      | \$0.00            | \$0.00       |
| KIPP Bridge Charter Academy                               | Charter         | \$99,233.91                               | \$0.00                    | \$0.00       | \$0.00      | \$0.00            | \$99,233.91  |
| Lazear Charter                                            | Charter         | \$91,029.49                               | \$0.00                    | \$0.00       | \$0.00      | \$0.00            | \$91,029.49  |
| Lighthouse Community Charter                              | Charter         | \$101,346.79                              | \$0.00                    | \$19,500.00  | \$0.00      | \$0.00            | \$120,846.79 |
| Lodestar Charter                                          | Charter         | \$107,699.34                              | \$3,600.00                | \$2,000.00   | \$2,000.00  | \$1,000.00        | \$116,299.34 |
| Oakland Charter Academy                                   | Charter         | \$4,803.61                                | \$0.00                    | \$93,349.00  | \$41,860.00 | \$0.00            | \$140,012.61 |
| Oakland Military Institute (no plan submitted for 2023-24 | Charter         | \$0.00                                    | \$0.00                    | \$0.00       | \$0.00      | \$0.00            | \$0.00       |
| Oakland School for the Arts                               | Charter         | \$23,305.18                               | \$0.00                    | \$0.00       | \$11,642.69 | \$0.00            | \$34,947.87  |
| Oakland Unity Middle School                               | Charter         | \$59,552.22                               | \$0.00                    | \$0.00       | \$0.00      | \$0.00            | \$59,552.22  |
| Urban Montessori Charter                                  | Charter         | \$18,398.54                               | \$0.00                    | \$0.00       | \$0.00      | \$0.00            | \$18,398.54  |
| Yu Ming (no plan submitted for 2023-24)                   | Charter         | \$0.00                                    | \$0.00                    | \$0.00       | \$0.00      | \$0.00            | \$0.00       |
| Bret Harte Middle                                         | OUSD            | \$140,145.48                              | \$32,560.68               | \$77,277.67  | \$0.00      | \$0.00            | \$249,983.83 |
| Claremont Middle                                          | OUSD            | \$111,830.00                              | \$0.00                    | \$11,510.00  | \$0.00      | \$0.00            | \$123,340.00 |
| Coliseum College Prep Academy                             | OUSD            | \$0.00                                    | \$0.00                    | \$179,500.00 | \$0.00      | \$0.00            | \$179,500.00 |
| Edna Brewer Middle                                        | OUSD            | \$42,120.22                               | \$0.00                    | \$120,970.72 | \$70,985.68 | \$0.00            | \$234,076.62 |
| Elmhurst United                                           | OUSD            | \$315,494.06                              | \$0.00                    | \$61,000.00  | \$9,401.51  | \$54,685.34       | \$440,580.91 |
| Frick United                                              | OUSD            | \$27,037.00                               | \$0.00                    | \$0.00       | \$37,096.00 | \$109,895.92      | \$174,028.92 |
| Greenleaf TK-8                                            | OUSD            | \$12,000.00                               | \$0.00                    | \$91,422.51  | \$0.00      | \$0.00            | \$103,422.51 |
| Hillcrest K-8 (Pending Approval)                          | OUSD            | \$0.00                                    | \$0.00                    | \$6,979.00   | \$0.00      | \$0.00            | \$6,979.00   |
| Life Academy                                              | OUSD            | \$81,347.69                               | \$0.00                    | \$21,218.30  | \$0.00      | \$0.00            | \$102,565.99 |