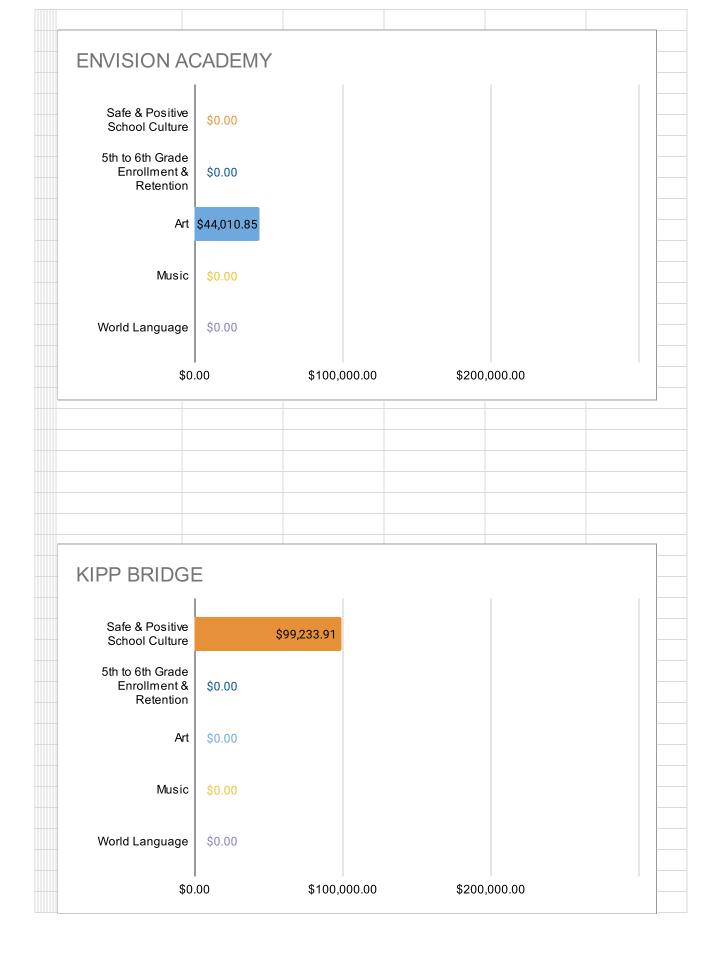

| Site Name                                                 | Program<br>Type | Safe and<br>Positive<br>School<br>Culture | Enrollment<br>& Retention | Art          | Music       | World<br>Language | TOTAL        |
|-----------------------------------------------------------|-----------------|-------------------------------------------|---------------------------|--------------|-------------|-------------------|--------------|
| AIPCSII                                                   | Charter         | \$14,225.00                               | \$0.00                    | \$46,750.00  | \$36,750.00 | \$4,458.58        | \$102,183.58 |
| AIMS College Preparatory Middle School                    | Charter         | \$12,060.96                               | \$0.00                    | \$47,250.00  | \$38,250.00 | \$3,000.00        | \$100,560.96 |
| Ascend Elementary (K-8)                                   | Charter         | \$92,724.72                               | \$0.00                    | \$0.00       | \$0.00      | \$0.00            | \$92,724.72  |
| Aspire Berkley Maynard Academy                            | Charter         | \$72,872.50                               | \$0.00                    | \$0.00       | \$0.00      | \$0.00            | \$72,872.50  |
| Aspire Golden State College Preparatory Academy           | Charter         | \$120,000.00                              | \$0.00                    | \$3,000.00   | \$6,373.75  | \$0.00            | \$129,373.75 |
| Aspire Wilson (Lionel) College Preparatory Academy        | Charter         | \$25,160.66                               | \$0.00                    | \$83,016.26  | \$0.00      | \$0.00            | \$108,176.92 |
| Aurum Preparatory Academy (Pending Approval)              | Charter         | \$30,750.00                               | \$174.56                  | \$29,300.00  | \$4,250.00  | \$24,050.00       | \$88,524.56  |
| Bay Area Technology School (Baytech)                      | Charter         | \$5,000.00                                | \$5,000.00                | \$58,697.87  | \$0.00      | \$0.00            | \$68,697.87  |
| Community School for Creative Education                   | Charter         | \$10,732.94                               | \$0.00                    | \$20,300.00  | \$0.00      | \$4,352.00        | \$35,384.94  |
| Downtown Charter Academy                                  | Charter         | \$32,951.55                               | \$0.00                    | \$72,994.58  | \$6,400.00  | \$18,300.00       | \$130,646.13 |
| East Bay Innovation Academy (EBIA)                        | Charter         | \$58,414.29                               | \$0.00                    | \$6,000.00   | \$0.00      | \$0.00            | \$64,414.29  |
| Envision Academy                                          | Charter         | \$0.00                                    | \$0.00                    | \$44,010.85  | \$0.00      | \$0.00            | \$44,010.85  |
| Francophone Charter School (no plan submitted for 2023    | Charter         | \$0.00                                    | \$0.00                    | \$0.00       | \$0.00      | \$0.00            | \$0.00       |
| KIPP Bridge Charter Academy                               | Charter         | \$99,233.91                               | \$0.00                    | \$0.00       | \$0.00      | \$0.00            | \$99,233.91  |
| Lazear Charter                                            | Charter         | \$91,029.49                               | \$0.00                    | \$0.00       | \$0.00      | \$0.00            | \$91,029.49  |
| Lighthouse Community Charter                              | Charter         | \$101,346.79                              | \$0.00                    | \$19,500.00  | \$0.00      | \$0.00            | \$120,846.79 |
| Lodestar Charter                                          | Charter         | \$107,699.34                              | \$3,600.00                | \$2,000.00   | \$2,000.00  | \$1,000.00        | \$116,299.34 |
| Oakland Charter Academy                                   | Charter         | \$4,803.61                                | \$0.00                    | \$93,349.00  | \$41,860.00 | \$0.00            | \$140,012.61 |
| Oakland Military Institute (no plan submitted for 2023-24 | Charter         | \$0.00                                    | \$0.00                    | \$0.00       | \$0.00      | \$0.00            | \$0.00       |
| Oakland School for the Arts                               | Charter         | \$23,305.18                               | \$0.00                    | \$0.00       | \$11,642.69 | \$0.00            | \$34,947.87  |
| Oakland Unity Middle School                               | Charter         | \$59,552.22                               | \$0.00                    | \$0.00       | \$0.00      | \$0.00            | \$59,552.22  |
| Urban Montessori Charter                                  | Charter         | \$18,398.54                               | \$0.00                    | \$0.00       | \$0.00      | \$0.00            | \$18,398.54  |
| Yu Ming (no plan submitted for 2023-24)                   | Charter         | \$0.00                                    | \$0.00                    | \$0.00       | \$0.00      | \$0.00            | \$0.00       |
| Bret Harte Middle                                         | OUSD            | \$140,145.48                              | \$32,560.68               | \$77,277.67  | \$0.00      | \$0.00            | \$249,983.83 |
| Claremont Middle                                          | OUSD            | \$111,830.00                              | \$0.00                    | \$11,510.00  | \$0.00      | \$0.00            | \$123,340.00 |
| Coliseum College Prep Academy                             | OUSD            | \$0.00                                    | \$0.00                    | \$179,500.00 | \$0.00      | \$0.00            | \$179,500.00 |
| Edna Brewer Middle                                        | OUSD            | \$42,120.22                               | \$0.00                    | \$120,970.72 | \$70,985.68 | \$0.00            | \$234,076.62 |
| Elmhurst United                                           | OUSD            | \$315,494.06                              | \$0.00                    | \$61,000.00  | \$9,401.51  | \$54,685.34       | \$440,580.91 |
| Frick United                                              | OUSD            | \$27,037.00                               | \$0.00                    | \$0.00       | \$37,096.00 | \$109,895.92      | \$174,028.92 |
| Greenleaf TK-8                                            | OUSD            | \$12,000.00                               | \$0.00                    | \$91,422.51  | \$0.00      | \$0.00            | \$103,422.51 |
| Hillcrest K-8 (Pending Approval)                          | OUSD            | \$0.00                                    | \$0.00                    | \$6,979.00   | \$0.00      | \$0.00            | \$6,979.00   |
| Life Academy                                              | OUSD            | \$81,347.69                               | \$0.00                    | \$21,218.30  | \$0.00      | \$0.00            | \$102,565.99 |