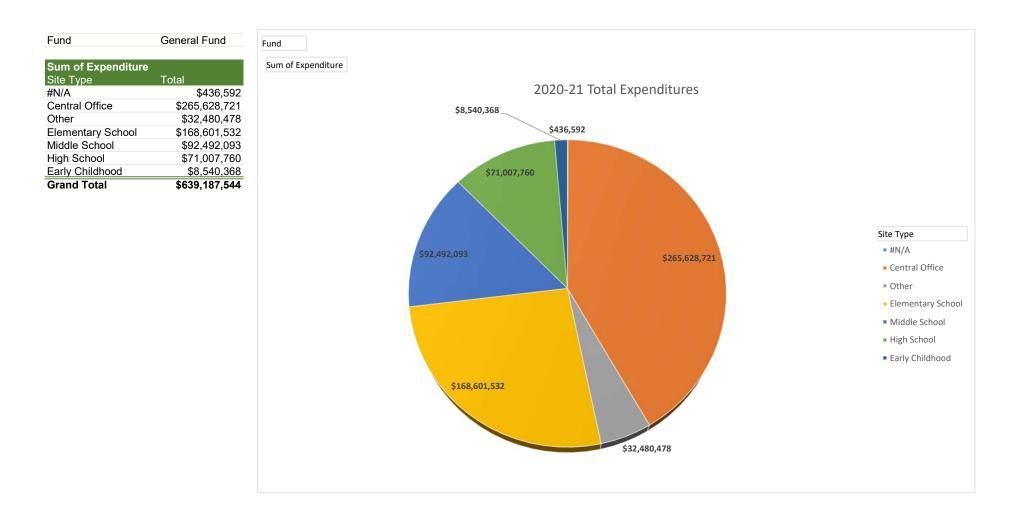

Resolution No. 2021-0035

Annual Statement of All Receipts and Expenditures of the District for the 2019-2020 Fiscal Year PowerPoint Presentation

2020-21 Unaudited Actuals General Fund Resource Summary

Expenditure Summary by Site

FORM 01 GENERAL FUND/UNRESTRICED AND RESTRICTED EXPENDITURES

|                                                                                                              |                              |                   |                        | ials                            | 2021-22 Budget      |                   |                                 |                           |
|--------------------------------------------------------------------------------------------------------------|------------------------------|-------------------|------------------------|---------------------------------|---------------------|-------------------|---------------------------------|---------------------------|
| Description R                                                                                                | Objec<br>esource Codes Codes |                   | Restricted<br>(B)      | Total Fund<br>col. A + B<br>(C) | Unrestricted<br>(D) | Restricted<br>(E) | Total Fund<br>col. D + E<br>(F) | % Diff<br>Column<br>C & F |
| A. REVENUES                                                                                                  |                              |                   |                        |                                 |                     |                   |                                 |                           |
| 1) LCFF Sources                                                                                              | 8010-80                      | 9 380,761,271.31  | 3,507,402.00           | 384,268,673.31                  | 398,128,075.00      | 3,481,613.00      | 401,609,688.00                  | 4.5%                      |
| 2) Federal Revenue                                                                                           | 8100-82                      | 0.00              | 91,326,713.63          | 91,326,713.63                   | 0.00                | 43,054,574.00     | 43,054,574.00                   | -52.9%                    |
| 3) Other State Revenue                                                                                       | 8300-85                      | 24,114,000.46     | 90,771,751.05          | 114,885,751.51                  | 6,629,578.00        | 74,993,675.00     | 81,623,253.00                   | -29.0%                    |
| 4) Other Local Revenue                                                                                       | 8600-87                      | 6,150,974.78      | 86,447,947.45          | 92,598,922.23                   | 5,816,710.00        | 71,547,242.00     | 77,363,952.00                   | -16.5%                    |
| 5) TOTAL, REVENUES                                                                                           |                              | 411,026,246.55    | 272,053,814.1 <u>3</u> | 683,080,060.68                  | 410,574,363.00      | 193,077,104.00    | 603,6 <u>51,467.00</u>          | -11.6%                    |
| B. EXPENDITURES                                                                                              |                              |                   |                        |                                 |                     |                   |                                 |                           |
| 1) Certificated Salaries                                                                                     | 1000-19                      | 99 135,429,835.33 | 82,117,647.56          | 217,547,482.89                  | 136,697,699.00      | 80,869,701.00     | 217,567,400.00                  | 0.0%                      |
| 2) Classified Salaries                                                                                       | 2000-29                      | 54,010,570.43     | 53,966,655.20          | 107,977,225.63                  | 50,059,507.00       | 47,823,628.00     | 97,883,135.00                   | -9.3%                     |
| 3) Employee Benefits                                                                                         | 3000-39                      | 85,283,049.20     | 81,874,702.40          | 167,157,751.60                  | 90,405,498.00       | 98,149,971.00     | 188,555,469.00                  | 12.8%                     |
| 4) Books and Supplies                                                                                        | 4000-49                      | 6,757,576.57      | 33,849,757.74          | 40,607,334.31                   | 10,586,603.00       | 77,903,223.00     | 88,489,826.00                   | 117.9%                    |
| 5) Services and Other Operating Expenditures                                                                 | 5000-59                      | 27,342,183.77     | 62,626,156.49          | 89,968,340.26                   | 30,471,400.00       | 50,697,219.00     | 81,168,619.00                   | -9.8%                     |
| 6) Capital Outlay                                                                                            | 6000-69                      | 99 434,043.38     | 1,041,161.2 <u>3</u>   | 1,475,204.61                    | 141,655.00          | 843,421.00        | 985,076.00                      | -33.2%                    |
| <ol> <li>Other Outgo (excluding Transfers of Indirect<br/>Costs)</li> </ol>                                  | 7100-72<br>7400-74           |                   | 5,459,488.79           | 16,284,259.59                   | 7,496,786.00        | 6,325,153.00      | 13,821,939.00                   | -15.1%                    |
| 8) Other Outgo - Transfers of Indirect Costs                                                                 | 7300-73                      | (5,839,363.03)    | 4,009,308.45           | (1,830,054.58)                  | (11,194,657.00)     | 9,569,686.00      | (1,624,971.00)                  | -11.2%                    |
| 9) TOTAL, EXPENDITURES                                                                                       |                              | 314,242,666.45    | 324,944,877.86         | 639,187,544.31                  | 314,664,491.00      | 372,182,002.00    | 686,846,493.00                  | 7.5%                      |
| C. EXCESS (DEFICIENCY) OF REVENUES<br>OVER EXPENDITURES BEFORE OTHER<br>FINANCING SOURCES AND USES (A5 - B9) |                              | 96,783,580.10     | (52,891,063.73)        | 43,892,516.37                   | 95,909,872.00       | (179,104,898.00)  | (83,195,026.00)                 | -289.5%                   |
| D. OTHER FINANCING SOURCES/USES                                                                              |                              |                   |                        |                                 |                     |                   |                                 |                           |
| 1) Interfund Transfers<br>a) Transfers In                                                                    | 8900-89                      | 29 1,056,262.00   | 0.00                   | 1,056,262.00                    | 0.00                | 0.00              | 0.00                            | -100.0%                   |
| b) Transfers Out                                                                                             | 7600-76                      | 29 0.00           | 0.00                   | 0.00                            | 5,000,000.00        | 0.00              | 5,000,000.00                    | New                       |
| 2) Other Sources/Uses<br>a) Sources                                                                          | 8930-89                      | 79 58,555.15      | 0.00                   | 58,555.15                       | 25,000.00           | 0.00              | 25,000.00                       | -57.3%                    |
| b) Uses                                                                                                      | 7630-76                      | 0.00              | 0.00                   | 0.00                            | 0.00                | 0.00              | 0.00                            | 0.0%                      |
| 3) Contributions                                                                                             | 8980-89                      | (70,498,247.42)   | 70,498,247.42          | 0.00                            | (90,934,872.00)     | 90,934,872.00     | 0.00                            | 0.0%                      |
| 4) TOTAL, OTHER FINANCING SOURCES/USES                                                                       |                              | (69,383,430.27)   | 70,498,247.42          | 1,114,817.15                    | (95,909,872.00)     | 90,934,872.00     | (4,975,000.00)                  | -546.3%                   |