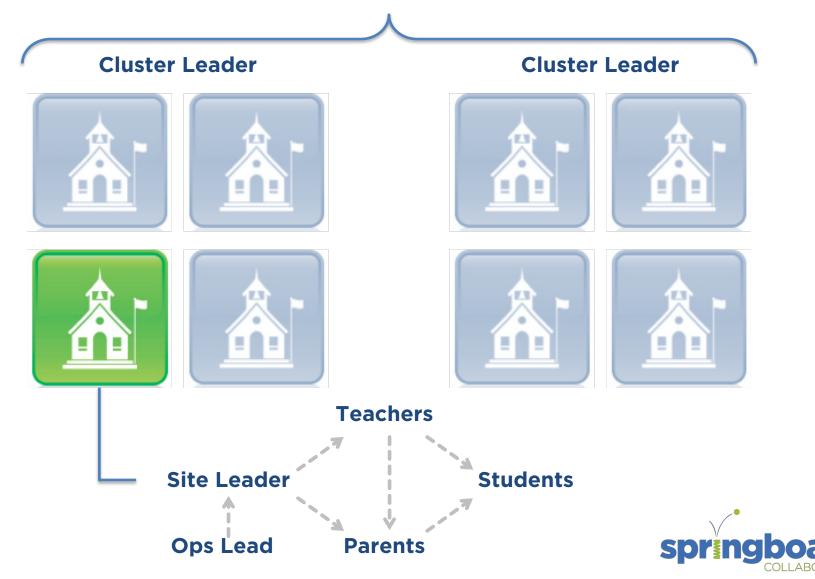

Springboard will train 85 OUSD Teachers.

Springboard will train 9 OUSD Site Leaders.

Springboard will train 4 OUSD Operations Leads to partner with Site Leaders at each site.

Springboard will train 2 OUSD Teacher Leaders who will support all 9 sites with all aspects of Springboard program implementation. Springboard will support the Teacher Leaders with leadership development and weekly planning meetings.

Springboard, with input from OUSD will hire and pay a Program Director who will support all 9 sites with all aspects of Springboard program implementation.

Responsibilities of Springboard:

Professional Management: Springboard will furnish dedicated Springboard coaches to guide implementation. This will include planning out of key dates with OUSD, creating a program calendar, and building out needed data tracking tools.