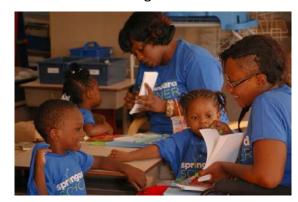

Springboard will train 85 OUSD Teachers.

Springboard will train 9 OUSD Site Leaders.

Springboard will train 4 OUSD Operations Leads to partner with Site Leaders at each site.

Springboard will train 2 OUSD Teacher Leaders who will support all 9 sites with all aspects of Springboard program implementation. Springboard will support the Teacher Leaders with leadership development and weekly planning meetings.

Springboard, with input from OUSD will hire and pay a Program Director who will support all 9 sites with all aspects of Springboard program implementation.

Responsibilities of Springboard:

Professional Management: Springboard will furnish dedicated Springboard coaches to guide implementation. This will include planning out of key dates with OUSD, creating a program calendar, and building out needed data tracking tools.