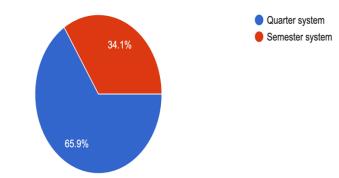

### How can OUSD help your mental health? (Like services and resources) 519 responses

If we are in a hybrid model (part-time distance and part-time in person) for the upcoming 2021-2022 academic year, would you prefer quarter or traditional system? 519 responses