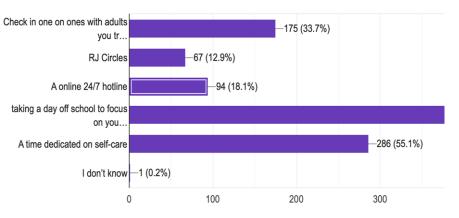

### How can OUSD help your mental health? (Like services and resources) 519 responses

If we are in a hybrid model (part-time distance and part-time in person) for the upcoming 2021-2022 academic year, would you prefer quarter or traditional system? 519 responses