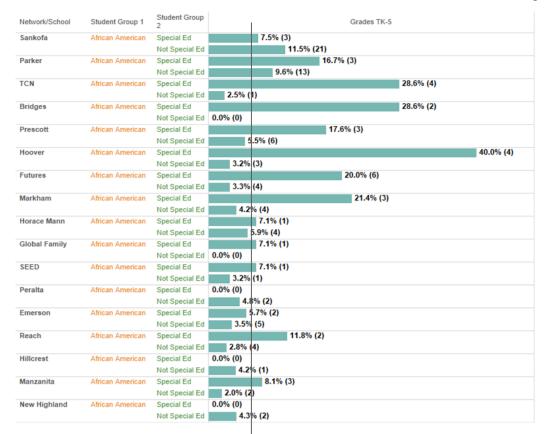

### African American with/without IEP Suspensions by School Grade TK-5

Results are sorted with schools with highest overall African American suspension rates at the top.

Schools that suspended African American students with IEPs at higher than the district average for grades TK-5: Sankofa, Parker, TCN, Bridges, Prescott, Hoover, Futures, Markham, Horace Mann, Global Family, SEED, Reach, Manzanita Community, (the following shown on the next slide) La Escuelita, Allendale, EnCompass, Joaquin Miller.