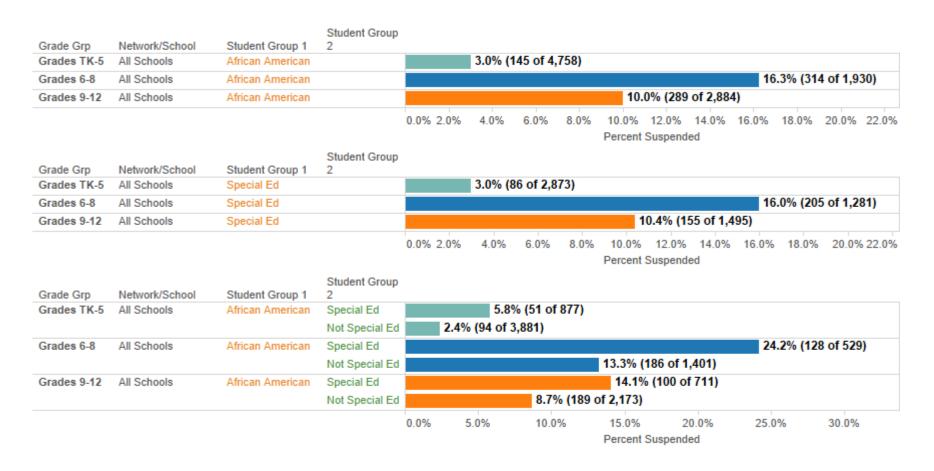

# Districtwide: Suspension rates for African American Students, Students with IEPs and African American Students with vs. without IEPs