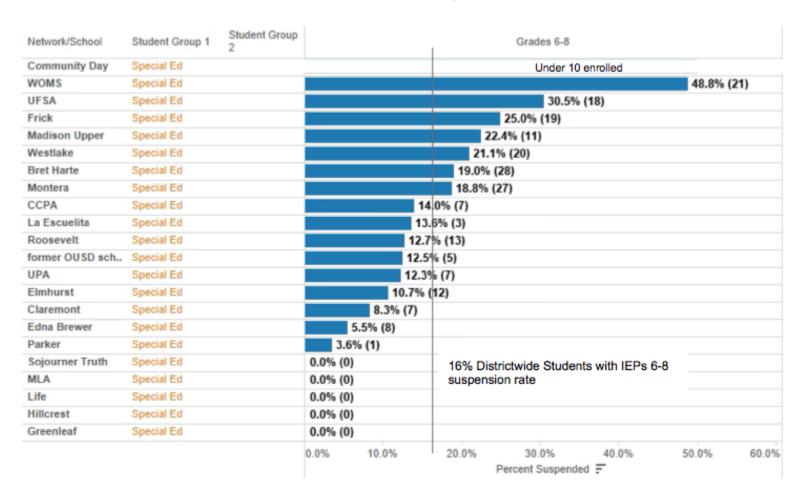

### CAC Data for Review 02/08/21

Suspension rates by School for each of TK-5, 6-8 and 9-12 grade levels for

- African American Students
- Students with IEPs
- African American Students with IEPs vs. without IEPs
- Focus on Middle School data today but additional data for elementary and high schools is available in the slide deck

# Districtwide: Suspension rates for African American Students, Students with IEPs and African American Students with vs. without IEPs



### African American Suspensions by School Grade 6-8



Highest rate of OUSD schools for African American Students, regardless of grade level served

### **Students with IEPs** Suspensions by School Grade 6-8



### African American with/without IEP Suspensions by School Grade 6-8



| Sojourner Truth | African American | Special Ed     | 0.0% (0)   |
|-----------------|------------------|----------------|------------|
|                 |                  | Not Special Ed | 0.0% (0)   |
| New Highland    | African American | Not Special Ed | 0.0% (0)   |
| MLA             | African American | Special Ed     | 0.0% (0)   |
|                 |                  | Not Special Ed | 0.0% (0)   |
| Life            | African American | Special Ed     | 0.0% (0)   |
|                 |                  | Not Special Ed | 0.0% (0)   |
| Hillcrest       | African American | Special Ed     | 0.0% (0)   |
|                 |                  | Not Special Ed | 0.0% (0)   |
| Greenleaf       | African America