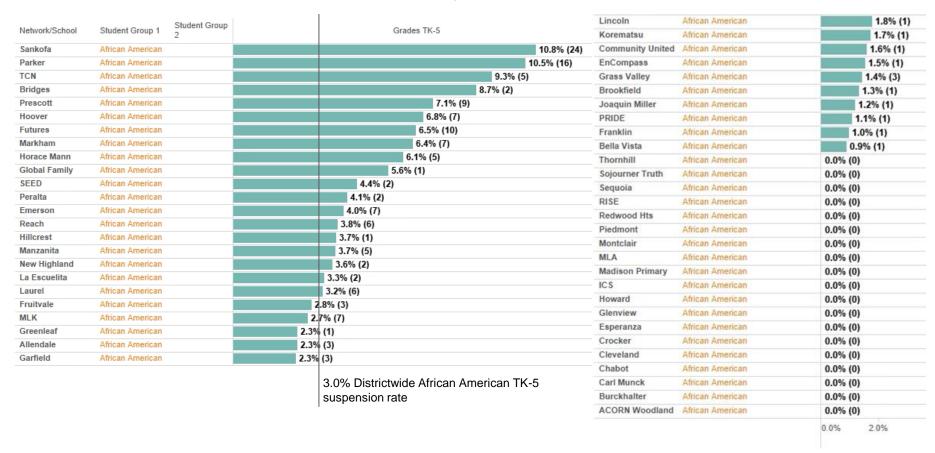

### **African American** Suspensions by School Grade TK-5

### African American with/without IEP Suspensions by School Grade TK-5

Results are sorted with schools with highest overall African American suspension rates at the top.

Schools that suspended African American students with IEPs at higher than the district average for grades TK-5: Sankofa, Parker, TCN, Bridges, Prescott, Hoover, Futures, Markham, Horace Mann, Global Family, SEED, Reach, Manzanita Community, (the following shown on the next slide) La Escuelita, Allendale, EnCompass, Joaquin Miller.