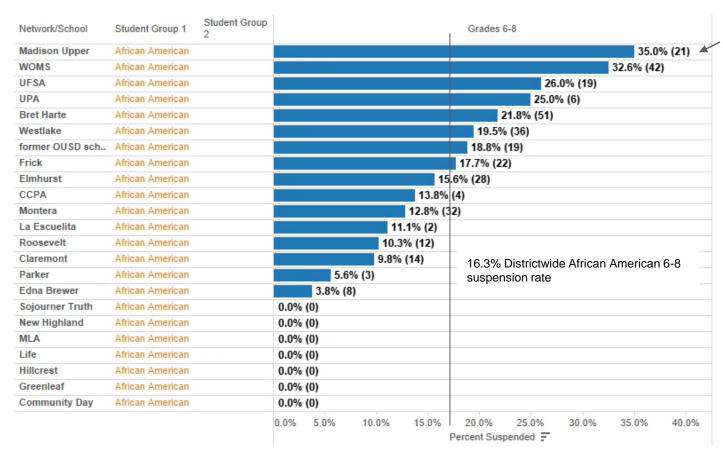

### African American Suspensions by School Grade 6-8

Highest rate of OUSD schools for African American Students, regardless of grade level served