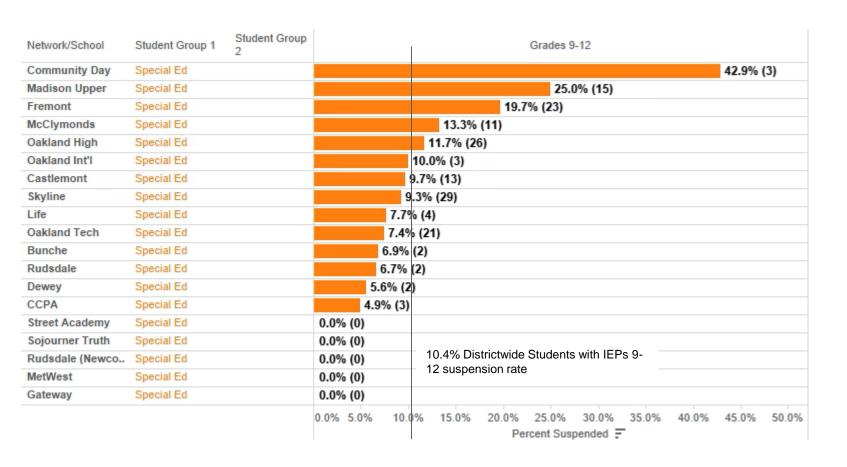

| 1.5      | 2   | 2   |     | 2  | 7.5   |
| Futures          | 1        |     |     |     |    | 1     |
| Community United | 1        |     | 1   |     |    | 2     |
| Lincoln          | 1        |     |     |     |    | 1     |
| Garfield         | 1        | 2   | 2   | 1   |    | 6     |
| Piedmont Ave.    | 1        |     | 2   | 1   |    | 4     |
| Markham          | 1        |     |     | 2   |    | 3     |
| Joaquin Miller   | 1        | 1   |     | 1   |    | 3     |
| Reach            | 1        |     |     |     |    | 1     |
| La Escuelita     | 1        | 1   |     |     |    | 2     |
| Parker           | 1        |     | 1   |     |    | 2     |

Network 4

### African American Suspensions by School Grade 9-12



### Students with IEPs Suspensions by School Grade 9-12



### African American with/without IEP Suspensions by School Grade 9-12



Results are sorted with schools with highest African American suspension rates at the top.

# **Program Data for OUSD High Schools in 2018-19**

| School                | Resource | M/M | M/S | Inc | MH | Total |
|-----------------------|----------|-----|-----|-----|----|-------|
| Community Day         | 1        |     |     |     |    | 1     |
| Bunche                | 1        |     |     |     |    | 1     |
| Dewey                 | 1        |     |     |     |    | 1     |
| Street Academy        | 0.5      |     |     |     |    | 0.5   |
| Sojourner Truth       | 3        |     |     |     | 1  | 4     |
| Met West              | 1        |     |     | 1   |    | 2     |
| Rudsdale Continuation | 1