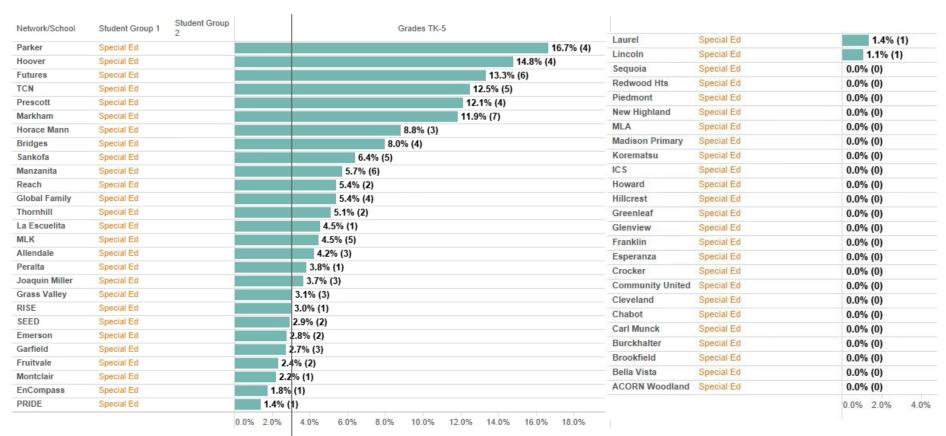

### **Students with IEPs** Suspensions by School Grade TK-5

3.0% Districtwide Students with IEPs TK-

5 suspension rate