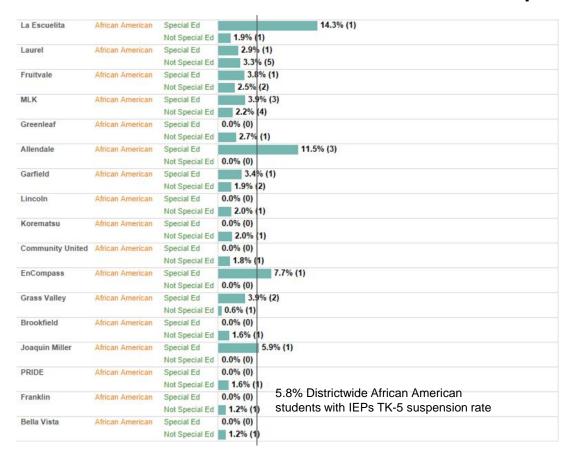

### African American with/without IEP Suspensions by School Grade TK-5

Results are sorted with schools with highest overall African American suspension rates at the top.

Schools that suspended African American students with IEPs at higher than the district average for grades TK-5: Sankofa, Parker, TCN, Bridges, Prescott, Hoover, Futures, Markham, Horace Mann, Global Family, SEED, Reach, Manzanita Community, (the following shown on the next slide) La Escuelita, Allendale, EnCompass, Joaquin Miller.

5.8% Districtwide African American students with IEPs TK-5 suspension rate