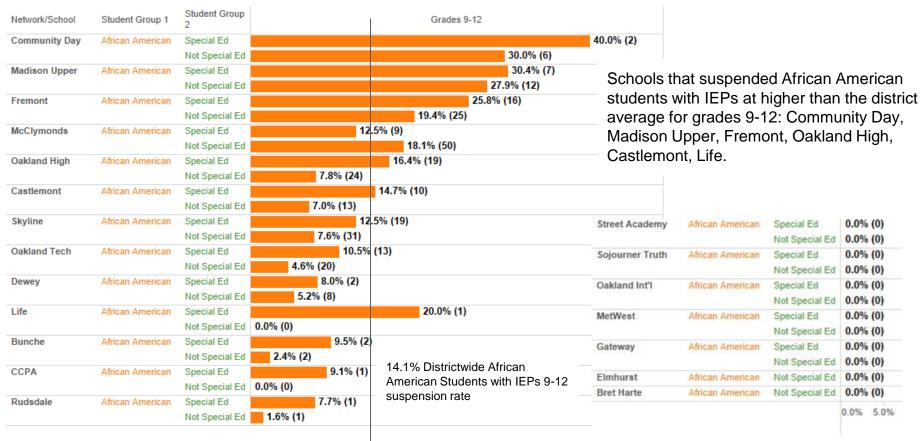

### African American with/without IEP Suspensions by School Grade 9-12

Results are sorted with schools with highest African American suspension rates at the top.