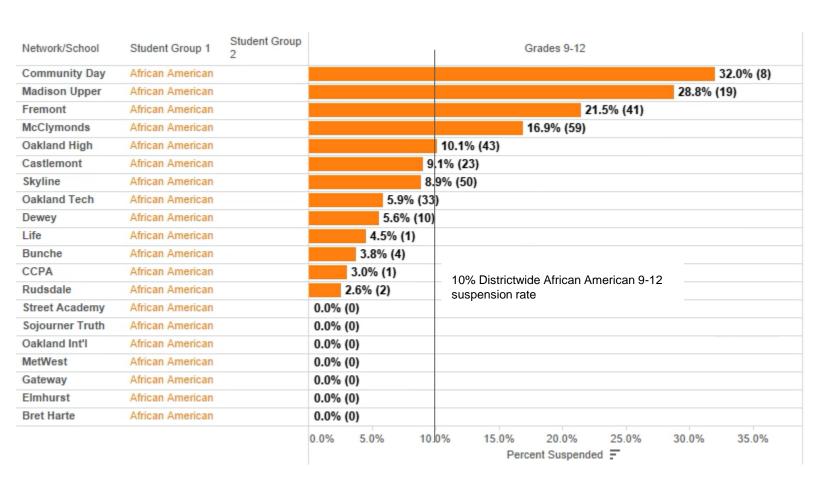

|     | 2   |     |    | 3     |
| MLK              | 1.5      | 2   | 2   |     | 2  | 7.5   |
| Futures          | 1        |     |     |     |    | 1     |
| Community United | 1        |     | 1   |     |    | 2     |
| Lincoln          | 1        |     |     |     |    | 1     |
| Garfield         | 1        | 2   | 2   | 1   |    | 6     |
| Piedmont Ave.    | 1        |     | 2   | 1   |    | 4     |
| Markham          | 1        |     |     | 2   |    | 3     |
| Joaquin Miller   | 1        | 1   |     | 1   |    | 3     |
| Reach            | 1        |     |     |     |    | 1     |
| La Escuelita     | 1        | 1   |     |     |    | 2     |
| Parker           | 1        |     | 1   |     |    | 2     |

Network 4

### African American Suspensions by School Grade 9-12



### Students with IEPs Suspensions by School Grade 9-12



### African American with/without IEP Suspensions by School Grade 9-12



Results are sorted with schools with highest African American suspension rates at the top.

# **Program Data for OUSD High Schools in 2018-19**

| School                | Resource | M/M | M/S | Inc | MH | Total |
|-----------------------|----------|-----|-----|-----|----|-------|
| Community Day         | 1        |     |     |     |    | 1     |
| Bunche                | 1        |     |     |     |    | 1     |
| Dewey                 | 1        |     |     |     |    | 1     |
| Street Academy        | 0.5      |     |     |     |    | 0.5   |
| Sojourner Truth       | 3        |     |     |     | 1  | 4     |
| Met West              | 1        |     |