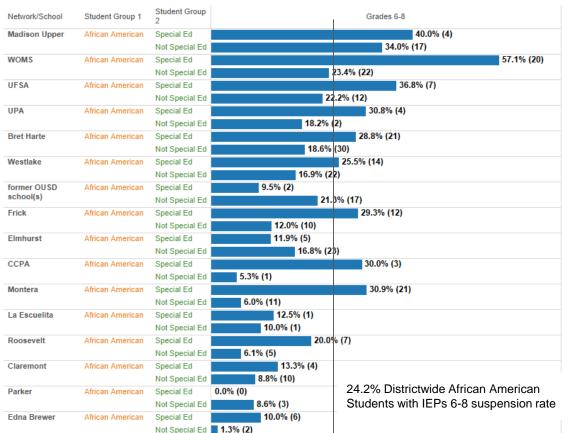

### African American with/without IEP Suspensions by School Grade 6-8

| Sojourner Truth | African American | Special Ed     | 0.0% (0)   |
|-----------------|------------------|----------------|------------|
|                 |                  | Not Special Ed | 0.0% (0)   |
| New Highland    | African American | Not Special Ed | 0.0% (0)   |
| MLA             | African American | Special Ed     | 0.0% (0)   |
|                 |                  | Not Special Ed | 0.0% (0)   |
| Life            | African American | Special Ed     | 0.0% (0)   |
|                 |                  | Not Special Ed | 0.0% (0)   |
| Hillcrest       | African American | Special Ed     | 0.0% (0)   |
|                 |                  | Not Special Ed | 0.0% (0)   |
| Greenleaf       | African American | Special Ed     | 0.0% (0)   |
|                 |                  | Not Special Ed | 0.0% (0)   |
| Community Day   | African American | Special Ed     | 0.0% (0)   |
|                 |                  | Not Special Ed | 0.0% (0)   |
|                 |                  |                | 0.0% 10.0% |

Schools that suspended African American students with IEPs at higher than the district average for grades 6-8: Madison Upper, WOMS, UFSA, UPA, Bret Harte, Westlake, Frick, CCPA, Montera.

Results are sorted with schools with highest African American suspension rates at the top.