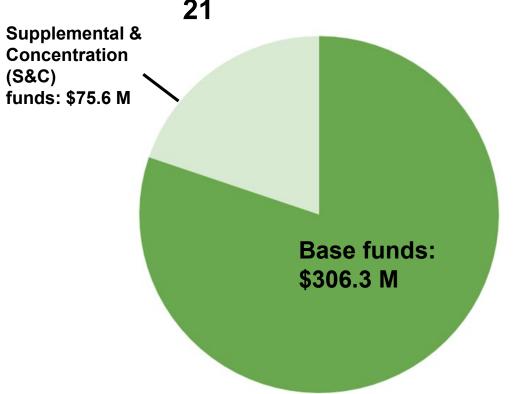

# FORM 01 GENERAL SUMMARY (UNRESTRICTED, RESTRICTED & COMBINED UNRESTRICTED/ RESTRICTED FORMAT)

| Description F                                                                                                |    | Object<br>Codes      | Original Budget<br>(A) | Board Approved<br>Operating Budget<br>(B) | Actuals To Date<br>(C) | Projected Year<br>Totals<br>(D) | Difference<br>(Col B & D)<br>(E) | % Diff<br>(E/B)<br>(F) |
|--------------------------------------------------------------------------------------------------------------|----|----------------------|------------------------|-------------------------------------------|------------------------|---------------------------------|----------------------------------|------------------------|
| A. REVENUES                                                                                                  |    |                      |                        |                                           |                        |                                 |                                  | i e                    |
| 1) LCFF Sources                                                                                              | 80 | 010-8099             | 349,164,007.00         | 381,933,315.00                            | 77,230,832.85          | 381,933,315.00                  | 0.00                             | 0.0%                   |
| 2) Federal Revenue                                                                                           | 81 | 100-8299             | 0.00                   | 0.00                                      | 0.00                   | 0.00                            | 0.00                             | 0.0%                   |
| 3) Other State Revenue                                                                                       | 83 | 300-8599             | 6,453,235.00           | 6,355,234.00                              | 0.00                   | 6,355,234.00                    | 0.00                             | 0.0%                   |
| 4) Other Local Revenue                                                                                       | 86 | 600-8799             | 5,271,774.00           | 5,271,774.00                              | 880,939.17             | 5,271,774.00                    | 0.00                             | 0.0%                   |
| 5) TOTAL, REVENUES                                                                                           |    |                      | 360,889,016.00         | 393,560,323.00                            | 78,111,772.02          | 393,560,323.00                  |                                  |                        |
| B. EXPENDITURES                                                                                              |    |                      |                        |                                           |                        |                                 |                                  | 1                      |
| 1) Certificated Salaries                                                                                     | 10 | 000-1999             | 132,320,824.00         | 140,888,290.00                            | 41,103,891.95          | 140,888,290.00                  | 0.00                             | 0.0%                   |
| 2) Classified Salaries                                                                                       | 20 | 000-2999             | 47,046,228.00          | 52,485,980.00                             | 16,334,868.75          | 52,485,980.00                   | 0.00                             | 0.0%                   |
| 3) Employee Benefits                                                                                         | 30 | 000-3999             | 84,385,097.00          | 88,182,206.00                             | 26,401,887.57          | 88,182,206.00                   | 0.00                             | 0.0%                   |
| 4) Books and Supplies                                                                                        | 40 | 000-4999             | 4,194,947.00           | 6,466,997.00                              | 883,844.97             | 6,466,997.00                    | 0.00                             | 0.0%                   |
| 5) Services and Other Operating Expenditures                                                                 | 50 | 000-5999             | 19,704,051.00          | 28,703,364.00                             | 4,775,593.71           | 28,703,364.00                   | 0.00                             | 0.0%                   |
| 6) Capital Outlay                                                                                            | 60 | 000-6999             | 115,000.00             | 289,436.00                                | 29,471.58              | 289,436.00                      | 0.00                             | 0.0%                   |
| Other Outgo (excluding Transfers of Indirect Costs)                                                          |    | 100-7299<br>400-7499 | 5,985,437.00           | 5,985,437.00                              | 2,201,278.24           | 5,985,437.00                    | 0.00                             | 0.0%                   |
| 8) Other Outgo - Transfers of Indirect Costs                                                                 | 73 | 300-7399             | (5,566,064.00)         | (6,692,409.00)                            | (245,825.32)           | (6,692,409.00)                  | 0.00                             | 0.0%                   |
| 9) TOTAL, EXPENDITURES                                                                                       |    |                      | 288,185,520.00         | 316,309,301.00                            | 91,485,011.45          | 316,309,301.00                  |                                  |                        |
| C. EXCESS (DEFICIENCY) OF REVENUES<br>OVER EXPENDITURES BEFORE OTHER<br>FINANCING SOURCES AND USES (A5 - B9) |    |                      | 72,703,496.00          | 77,251,022.00                             | (13,373,239.43)        | 77,251,022.00                   |                                  |                        |
| D. OTHER FINANCING SOURCES/USES                                                                              |    |                      |                        |                                           |                        |                                 |                                  | ı                      |
| Interfund Transfers     a) Transfers In                                                                      | 89 | 900-8929             | 264,067.00             | 264,067.00                                | 264,067.00             | 264,067.00                      | 0.00                             | 0.0%                   |
| b) Transfers Out                                                                                             | 76 | 600-7629             | 1,600,000.00           | 1,600,000.00                              | 0.00                   | 1,600,000.00                    | 0.00                             | 0.0%                   |
| Other Sources/Uses    a) Sources                                                                             | 89 | 930-8979             | 0.00                   | 0.00                                      | 3,190.03               | 0.00                            | 0.00                             | 0.0%                   |
| b) Uses                                                                                                      | 76 | 630-7699             | 0.00                   | 0.00                                      | 0.00                   | 0.00                            | 0.00                             | 0.0%                   |
| 3) Contributions                                                                                             | 89 | 980-8999             | (75,376,579.00)        | (76,789,368.00)                           | (6,439.64)             | (76,789,368.00)                 | 0.00                             | 0.0%                   |
| 4) TOTAL, OTHER FINANCING SOURCES/US                                                                         | ES |                      | (76,712,512.00)        | (78,125,301.00)                           | 260,817.39             | (78,125,301.00)                 |                                  |                        |