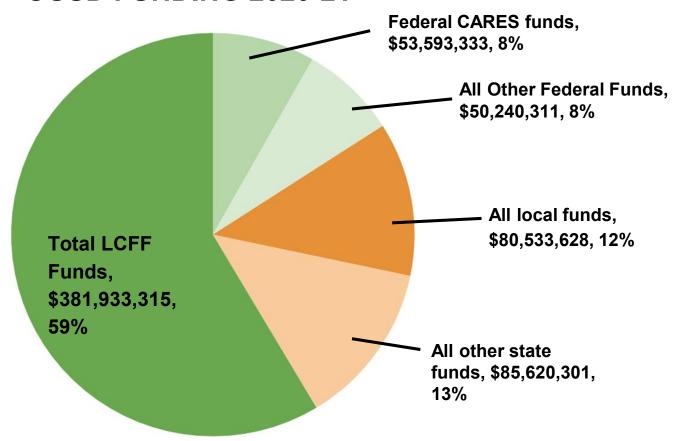

# FORM 01 GENERAL SUMMARY (UNRESTRICTED, RESTRICTED & COMBINED UNRESTRICTED/ RESTRICTED FORMAT)

| Description F                                                                                                |    | Object<br>Codes      | Original Budget<br>(A) | Board Approved<br>Operating Budget<br>(B) | Actuals To Date<br>(C) | Projected Year<br>Totals<br>(D) | Difference<br>(Col B & D)<br>(E) | % Diff<br>(E/B)<br>(F) |
|--------------------------------------------------------------------------------------------------------------|----|----------------------|------------------------|-------------------------------------------|------------------------|---------------------------------|----------------------------------|------------------------|
| A. REVENUES                                                                                                  |    |                      |                        |                                           |                        |                                 |                                  | i e                    |
| 1) LCFF Sources                                                                                              | 80 | 010-8099             | 349,164,007.00         | 381,933,315.00                            | 77,230,832.85          | 381,933,315.00                  | 0.00                             | 0.0%                   |
| 2) Federal Revenue                                                                                           | 81 | 100-8299             | 0.00                   | 0.00                                      | 0.00                   | 0.00                            | 0.00                             | 0.0%                   |
| 3) Other State Revenue                                                                                       | 83 | 300-8599             | 6,453,235.00           | 6,355,234.00                              | 0.00                   | 6,355,234.00                    | 0.00                             | 0.0%                   |
| 4) Other Local Revenue                                                                                       | 86 | 600-8799             | 5,271,774.00           | 5,271,774.00                              | 880,939.17             | 5,271,774.00                    | 0.00                             | 0.0%                   |
| 5) TOTAL, REVENUES                                                                                           |    |                      | 360,889,016.00         | 393,560,323.00                            | 78,111,772.02          | 393,560,323.00                  |                                  |                        |
| B. EXPENDITURES                                                                                              |    |                      |                        |                                           |                        |                                 |                                  | 1                      |
| 1) Certificated Salaries                                                                                     | 10 | 000-1999             | 132,320,824.00         | 140,888,290.00                            | 41,103,891.95          | 140,888,290.00                  | 0.00                             | 0.0%                   |
| 2) Classified Salaries                                                                                       | 20 | 000-2999             | 47,046,228.00          | 52,485,980.00                             | 16,334,868.75          | 52,485,980.00                   | 0.00                             | 0.0%                   |
| 3) Employee Benefits                                                                                         | 30 | 000-3999             | 84,385,097.00          | 88,182,206.00                             | 26,401,887.57          | 88,182,206.00                   | 0.00                             | 0.0%                   |
| 4) Books and Supplies                                                                                        | 40 | 000-4999             | 4,194,947.00           | 6,466,997.00                              | 883,844.97             | 6,466,997.00                    | 0.00                             | 0.0%                   |
| 5) Services and Other Operating Expenditures                                                                 | 50 | 000-5999             | 19,704,051.00          | 28,703,364.00                             | 4,775,593.71           | 28,703,364.00                   | 0.00                             | 0.0%                   |
| 6) Capital Outlay                                                                                            | 60 | 000-6999             | 115,000.00             | 289,436.00                                | 29,471.58              | 289,436.00                      | 0.00                             | 0.0%                   |
| Other Outgo (excluding Transfers of Indirect Costs)                                                          |    | 100-7299<br>400-7499 | 5,985,437.00           | 5,985,437.00                              | 2,201,278.24           | 5,985,437.00                    | 0.00                             | 0.0%                   |
| 8) Other Outgo - Transfers of Indirect Costs                                                                 | 73 | 300-7399             | (5,566,064.00)         | (6,692,409.00)                            | (245,825.32)           | (6,692,409.00)                  | 0.00                             | 0.0%                   |
| 9) TOTAL, EXPENDITURES                                                                                       |    |                      | 288,185,520.00         | 316,309,301.00                            | 91,485,011.45          | 316,309,301.00                  |                                  |                        |
| C. EXCESS (DEFICIENCY) OF REVENUES<br>OVER EXPENDITURES BEFORE OTHER<br>FINANCING SOURCES AND USES (A5 - B9) |    |                      | 72,703,496.00          | 77,251,022.00                             | (13,373,239.43)        | 77,251,022.00                   |                                  |                        |
| D. OTHER FINANCING SOURCES/USES                                                                              |    |                      |                        |                                           |                        |                                 |                                  | ı                      |
| Interfund Transfers     a) Transfers In                                                                      | 89 | 900-8929             | 264,067.00             | 264,067.00                                | 264,067.00             | 264,067.00                      | 0.00                             | 0.0%                   |
| b) Transfers Out                                                                                             | 76 | 600-7629             | 1,600,000.00           | 1,600,000.00                              | 0.00                   | 1,600,000.00                    | 0.00                             | 0.0%                   |
| Other Sources/Uses    a) Sources                                                                             | 89 | 930-8979             | 0.00                   | 0.00                                      | 3,190.03               | 0.00                            | 0.00                             | 0.0%                   |
| b) Uses                                                                                                      | 76 | 630-7699             | 0.00                   | 0.00                                      | 0.00                   | 0.00                            | 0.00                             | 0.0%                   |
| 3) Contributions                                                                                             | 89 | 980-8999             | (75,376,579.00)        | (76,789,368.00)                           | (6,439.64)             | (76,789,368.00)                 | 0.00                             | 0.0%                   |
| 4) TOTAL, OTHER FINANCING SOURCES/US                                                                         | ES |                      | (76,712,512.00)        | (78,125,301.00)                           | 260,817.39             | (78,125,301.00)                 |                                  |                        |