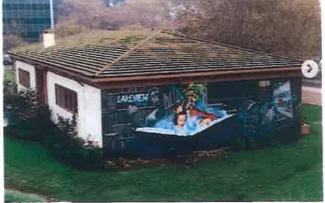

LAKEVIEW LIBRARY
First city building in history with a sanctioned mural **60'W** x 20'H Oakland, CA

LET THE MUSIC MOVE YOU Spraypaint on Stucco 35'W x 18'H Union City, CA