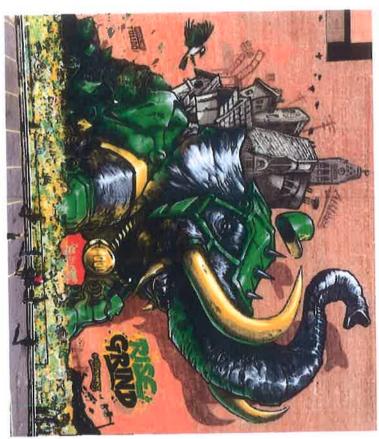

RISE & GRINC 120" W × 100" H July 2017, Oakland, CA LET'S RIDE 25' W x 8' H Union City, CA

WARRIORS PARADE 2018
45 W x 15 H Oakland Museum

VISIT OAKLAND Spraypaint on Stucco 20'W x 30'H Oakland, CA

DUBS Spraypaint on Concrete 60'W x 15'H Oakland, CA

### **EXPERIENCE**

illuminaries have painted at extremely large scale.
 The elephant shown here is 12,000 SF.
 We have over 15 years experience collaborating with clients to create stuff we're both proud of.