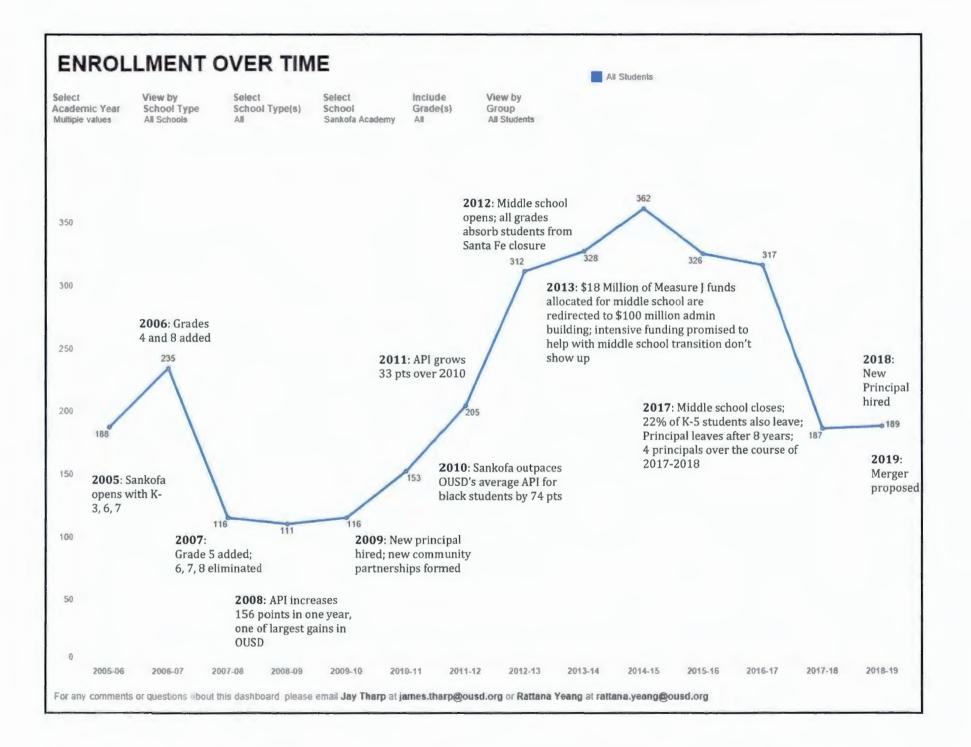

#### Sankofa's students deserve stability.

- In less than 15 years, Sankofa has twice added and then taken away middle school grades
- Instability and uncertainty have led to the loss of families with students of all ages
- Between 2017 and 2019, Sankofa was overseen by 5 different principals
- Between the 2018-2019 and 2019-2020 school years, Sankofa lost 5 of its 7 general ed classroom teachers
- Sankofa has three Special Day Classrooms; stability is particularly important for these students, many of whom have already moved schools at least once.

#### Sankofa's students deserve the resources they need to succeed.

- \$18 Million in Measure J funds that were promised for a middle school building were clawed back in 2013, redirected to fund a \$100 million admin building
- Intensive support promised to help make the K-8 program a success never materialized
- Mindfulness and restorative justice programs have contributed in the past to an improved school climate, but these eventually ceased due to inadequate funding
- · Sankofa serves a high-needs population, and must be funded accordingly

#### Sankofa scholars shine when given stability and adequate resources.

- In 2008 alone, Sankofa's API rose an incredible 156 points, one of the largest gains in OUSD
- In the years following the 2008 recession when OUSD had \$100 Million less funding than today Sankofa still grew and thrived with a committed principal and a growing network of community partners.
- In 2011, based on years of steady academic gains, Sankofa was being held up as a model of what a community school could achieve for black children
- This year, Sankofa is under the leadership of an experienced, committed principal, and many changes are already underway. Our students deserve time to show what they can accomplish when given stability and adequate resources.