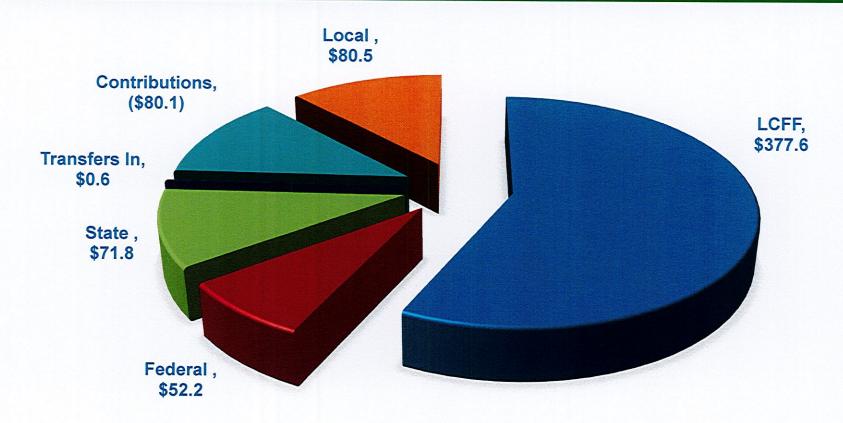

# FORM 01 GENERAL SUMMARY (UNRESTRICTED, RESTRICTED & COMBINED UNRESTRICTED/ RESTRICTED FORMAT)

| Description                                                                                                  | Resource Codes | Object<br>Codes        | Original Budget<br>(A) | Board Approved<br>Operating Budget<br>(B) | Actuals To Date<br>(C) | Projected Year<br>Totals<br>(D) | Difference<br>(Col B & D)<br>(E) | % Diff<br>{E/B}<br>(F) |
|--------------------------------------------------------------------------------------------------------------|----------------|------------------------|------------------------|-------------------------------------------|------------------------|---------------------------------|----------------------------------|------------------------|
| A. REVENUES                                                                                                  |                |                        |                        |                                           |                        |                                 |                                  |                        |
| 1) LCFF Sources                                                                                              |                | 8010-8099              | 386,678,976,00         | 384,427,659.00                            | 313,610,747.20         | 377,593,903.00                  | (6,833,756.00)                   | 1,8%                   |
| 2) Federal Revenue                                                                                           |                | 8100-8299              | 41,483,796.00          | 51,011,468.00                             | 25,237,962.19          | 52,189,378.00                   | 1,177,910.00                     | 2.3%                   |
| 3) Other State Revenue                                                                                       |                | 8300-8599              | 66,754,421,00          | 71,609,599.00                             | 56,483,889,52          | 71,807,746.00                   | 198,147.00                       | 0.3%                   |
| 4) Other Local Revenue                                                                                       |                | 8600-8799              | 71,609,224.00          | 79,522,415.00                             | 71,556,363.99          | 80,552,012.00                   | 1,029,597.00                     | 1.3%                   |
| 5) TOTAL, REVENUES                                                                                           |                |                        | 566,526,417.00         | 586,571,141.00                            | 466,888,962.90         | 582,143,039.00                  |                                  |                        |
| B. EXPENDITURES                                                                                              |                |                        |                        | ·                                         |                        |                                 |                                  |                        |
| 1) Certificated Salaries                                                                                     |                | 1000-1999              | 195,773,115.00         | 197,567,847.00                            | 167,130,910.88         | 197,152,286.00                  | 415,561.00                       | 0.2%                   |
| 2) Classified Salaries                                                                                       |                | 2000-2999              | 92,905,444.00          | 94,556,847.00                             | 76,698,731.14          | 94,592,614.00                   | (35,767.00)                      | 0.0%                   |
| 3) Employee Benefits                                                                                         |                | 3000-3999              | 148,087,359.00         | 149,843,878.00                            | 125,356,471.09         | 148,929,343.00                  | 914,535.00                       | 0.6%                   |
| 4) Books and Supplies                                                                                        |                | 4000-4999              | 19,619,177.00          | 42,229,856.00                             | 10,313,187.53          | 38,798,928.00                   | 3,430,928.00                     | 8.1%                   |
| 5) Services and Other Operating Expenditures                                                                 |                | 5000-5999              | 78,844,595.00          | 96,280,914.00                             | 59,207,557.88          | 101,017,701.00                  | (4,736,787.00)                   | -4.9%                  |
| 6) Capital Outlay                                                                                            |                | 6000-6999              | 47,950.00              | 7,576,781.00                              | 2,888,055.83           | 8,086,695.00                    | (509,914.00)                     | -6.7%                  |
| Other Outgo (excluding Transfers of Indirect<br>Costs)                                                       |                | 7100-7299<br>7400-7499 | 8,853,496.00           | 18,611,496,00                             | 6,108,243,17           | 15,938,675.00                   | 2,672,821.00                     | 14.4%                  |
| 8) Other Outgo - Transfers of Indirect Costs                                                                 |                | 7300-7399              | (1,291,684.00)         | (1,377,246.00)                            | (759,689,53)           | (1,345,547.00)                  | (31,699,00)                      | 2.3%                   |
| 9) TOTAL, EXPENDITURES                                                                                       |                |                        | 542,839,452.00         | 605,290,373.00                            | 446,943,467,99         | 603,170,695.00                  |                                  |                        |
| C. EXCESS (DEFICIENCY) OF REVENUES<br>OVER EXPENDITURES BEFORE OTHER<br>FINANCING SOURCES AND USES (A5 - B9) |                | į                      | 23,686,965.00          | (18,719,232.00)                           | 19,945,494.91          | (21,027,656.00)                 |                                  |                        |
| D. OTHER FINANCING SOURCES/USES                                                                              |                |                        |                        |                                           |                        |                                 |                                  |                        |
| 1) Interfund Transfers a) Transfers in                                                                       |                | 8900-8929              | 564,067.00             | 564,067.00                                | 306,708.18             | 564,067,00                      | 0.00                             | 0.0%                   |
| b) Transfers Out                                                                                             |                | 7600-7629              | 1,790,000.00           | 1,790,000.00                              | 0.00                   | 1,790,000.00                    | 0.00                             | 0.0%                   |
| Other Sources/Uses    Sources                                                                                |                | 8930-8979              | 0.00                   | 0.00                                      | 0.00                   | 0.00                            | 0.00                             | 0.0%                   |
| b) Uses                                                                                                      |                | 7630-7699              | 0,00                   | 0.00                                      | 0.00                   | 0.00                            | 0.00                             | 0.0%                   |
| 3) Contributions                                                                                             |                | 8980-8999              | 0.00                   | 0.00                                      | 0.00                   | 0.00                            | 0.00                             | 0.0%                   |
| 4) TOTAL, OTHER FINANCING SOURCES/US                                                                         | ES             |                        | (1,225,933.00)         | (1,225,933,00)                            | 306,708,18             | (1,225,933.00)                  |                                  |                        |