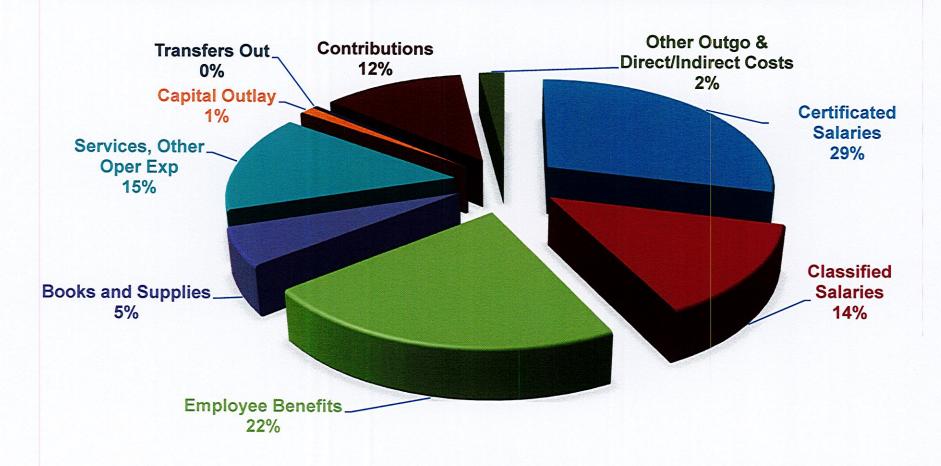

# FORM 01 GENERAL SUMMARY (UNRESTRICTED, RESTRICTED & COMBINED UNRESTRICTED/ RESTRICTED FORMAT)

| Description                                                                                                  | Resource Codes | Object<br>Codes        | Original Budget<br>(A) | Board Approved<br>Operating Budget<br>(B) | Actuals To Date<br>(C) | Projected Year<br>Totals<br>(D) | Difference<br>(Col B & D)<br>(E) | % Diff<br>{E/B}<br>(F) |
|--------------------------------------------------------------------------------------------------------------|----------------|------------------------|------------------------|-------------------------------------------|------------------------|---------------------------------|----------------------------------|------------------------|
| A. REVENUES                                                                                                  |                |                        |                        |                                           |                        |                                 |                                  |                        |
| 1) LCFF Sources                                                                                              |                | 8010-8099              | 386,678,976,00         | 384,427,659.00                            | 313,610,747.20         | 377,593,903.00                  | (6,833,756.00)                   | 1,8%                   |
| 2) Federal Revenue                                                                                           |                | 8100-8299              | 41,483,796.00          | 51,011,468.00                             | 25,237,962.19          | 52,189,378.00                   | 1,177,910.00                     | 2.3%                   |
| 3) Other State Revenue                                                                                       |                | 8300-8599              | 66,754,421,00          | 71,609,599.00                             | 56,483,889,52          | 71,807,746.00                   | 198,147.00                       | 0.3%                   |
| 4) Other Local Revenue                                                                                       |                | 8600-8799              | 71,609,224.00          | 79,522,415.00                             | 71,556,363.99          | 80,552,012.00                   | 1,029,597.00                     | 1.3%                   |
| 5) TOTAL, REVENUES                                                                                           |                |                        | 566,526,417.00         | 586,571,141.00                            | 466,888,962.90         | 582,143,039.00                  |                                  |                        |
| B. EXPENDITURES                                                                                              |                |                        |                        | ·                                         |                        |                                 |                                  |                        |
| 1) Certificated Salaries                                                                                     |                | 1000-1999              | 195,773,115.00         | 197,567,847.00                            | 167,130,910.88         | 197,152,286.00                  | 415,561.00                       | 0.2%                   |
| 2) Classified Salaries                                                                                       |                | 2000-2999              | 92,905,444.00          | 94,556,847.00                             | 76,698,731.14          | 94,592,614.00                   | (35,767.00)                      | 0.0%                   |
| 3) Employee Benefits                                                                                         |                | 3000-3999              | 148,087,359.00         | 149,843,878.00                            | 125,356,471.09         | 148,929,343.00                  | 914,535.00                       | 0.6%                   |
| 4) Books and Supplies                                                                                        |                | 4000-4999              | 19,619,177.00          | 42,229,856.00                             | 10,313,187.53          | 38,798,928.00                   | 3,430,928.00                     | 8.1%                   |
| 5) Services and Other Operating Expenditures                                                                 |                | 5000-5999              | 78,844,595.00          | 96,280,914.00                             | 59,207,557.88          | 101,017,701.00                  | (4,736,787.00)                   | -4.9%                  |
| 6) Capital Outlay                                                                                            |                | 6000-6999              | 47,950.00              | 7,576,781.00                              | 2,888,055.83           | 8,086,695.00                    | (509,914.00)                     | -6.7%                  |
| Other Outgo (excluding Transfers of Indirect<br>Costs)                                                       |                | 7100-7299<br>7400-7499 | 8,853,496.00           | 18,611,496,00                             | 6,108,243,17           | 15,938,675.00                   | 2,672,821.00                     | 14.4%                  |
| 8) Other Outgo - Transfers of Indirect Costs                                                                 |                | 7300-7399              | (1,291,684.00)         | (1,377,246.00)                            | (759,689,53)           | (1,345,547.00)                  | (31,699,00)                      | 2.3%                   |
| 9) TOTAL, EXPENDITURES                                                                                       |                |                        | 542,839,452.00         | 605,290,373.00                            | 446,943,467,99         | 603,170,695.00                  |                                  |                        |
| C. EXCESS (DEFICIENCY) OF REVENUES<br>OVER EXPENDITURES BEFORE OTHER<br>FINANCING SOURCES AND USES (A5 - B9) |                | į                      | 23,686,965.00          | (18,719,232.00)                           | 19,945,494.91          | (21,027,656.00)                 |                                  |                        |
| D. OTHER FINANCING SOURCES/USES                                                                              |                |                        |                        |                                           |                        |                                 |                                  |                        |
| 1) Interfund Transfers a) Transfers in                                                                       |                | 8900-8929              | 564,067.00             | 564,067.00                                | 306,708.18             | 564,067,00                      | 0.00                             | 0.0%                   |
| b) Transfers Out                                                                                             |                | 7600-7629              | 1,790,000.00           | 1,790,000.00                              | 0.00                   | 1,790,000.00                    | 0.00                             | 0.0%                   |
| Other Sources/Uses    Sources                                                                                |                | 8930-8979              | 0.00                   | 0.00                                      | 0.00                   | 0.00                            | 0.00                             | 0.0%                   |
| b) Uses                                                                                                      |                | 7630-7699              | 0,00                   | 0.00                                      | 0.00                   | 0.00                            | 0.00                             | 0.0%                   |
| 3) Contributions                                                                                             |                | 8980-8999              | 0.00                   | 0.00                                      | 0.00                   | 0.00                            | 0.00                             | 0.0%                   |
| 4) TOTAL, OTHER FINANCING SOURCES/US                                                                         | ES             |                        | (1,225,933.00)         | (1,225,933,00)                            | 306,708,18             | (1,225,933.00)                  |                                  |                        |