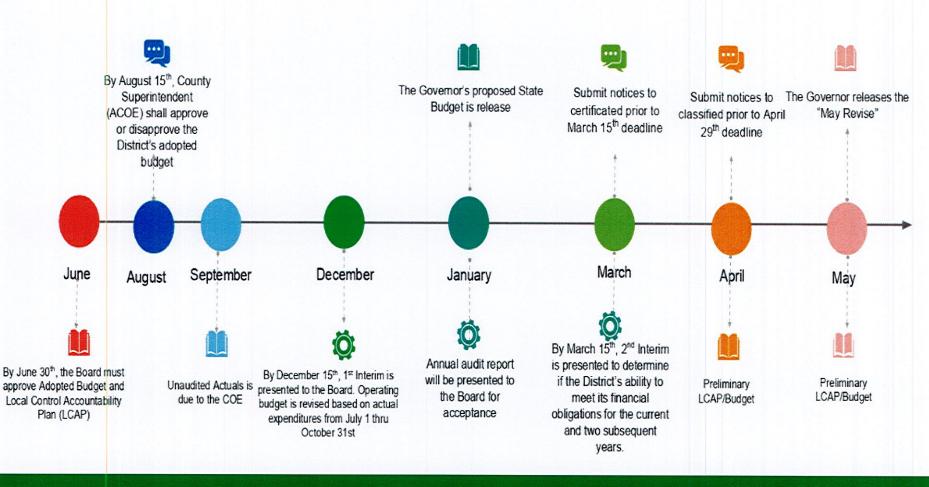

ections follow the 2018/19 SSC's Governor's Adopted Budget dartboard.
- Reserve for Economic Uncertainty 18/19 is 2.25%











### **Executive Summary**

- Significant Changes include:
  - LCFF using Oct 3 Census Day Enrollment Count and Attendance projection reduces revenue by \$3.8M
  - New State Grants increase restricted revenue by \$7.0M
  - Expenditures analyzed and adjusted based on projected year totals
  - Federal and State Revenue projections are based on entitlements and grant award letters.
  - Payroll benefits budgets based on current statutory rates
  - One-time revenue and expenses removed in out years.
  - Health & Welfare self-insured district-in premium contribution of \$66M is set-up in Fund 67 with corresponding expenditure budget.











# **Budget Timeline**













# **MYP Key Assumptions**

| Factors for the Multi-<br>Year Projections               | Fiscal Year<br>2018-2019 | Fiscal Year<br>2019-2020 | Fiscal Year<br>2020-2021 |
|----------------------------------------------------------|--------------------------|--------------------------|--------------------------|
| <b>Enrollment Projection</b>                             | 36,708                   | 36,154                   | 36,166                   |
| ADA Projection                                           | 34,989                   | 34,642                   | 34,483                   |
| Unduplicated Pupil Count Unduplicated Pupil Percentage % | 28,412<br>77.16%         | 27,983<br>77.39%         | 27,992<br>77.40%         |
| Statutory COLA