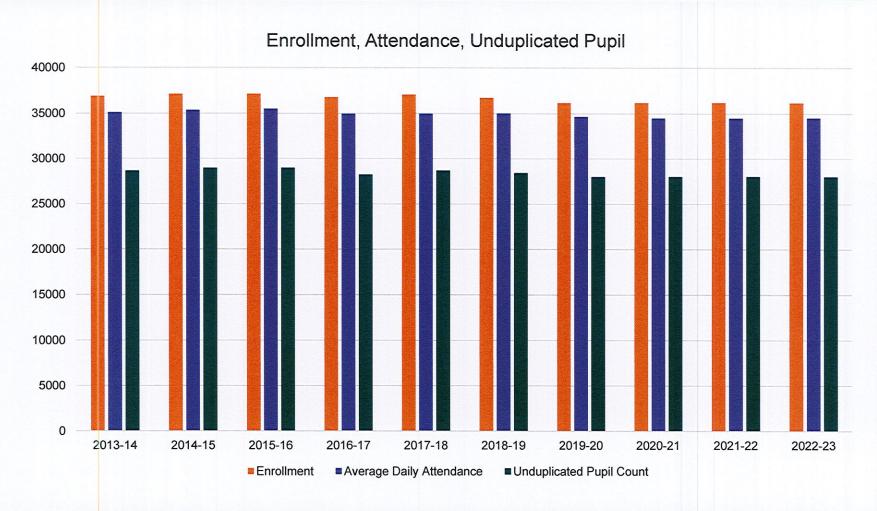

| CRITE | RIA AND STANDARDS (conti                                                                                  | nued)                                                                                                                                                                                                    | Met | Not<br>Met |
|-------|-----------------------------------------------------------------------------------------------------------|----------------------------------------------------------------------------------------------------------------------------------------------------------------------------------------------------------|-----|------------|
| 2     | Enrollment                                                                                                | Projected enrollment for any of the current or two subsequent fiscal years has not changed by more than two percent since budget adoption.                                                               | x   |            |
| 3     | ADA to Enrollment                                                                                         | Projected second period (P-2) ADA to enrollment ratio for the current and two subsequent fiscal years is consistent with historical ratios.                                                              | х   |            |
| 4     | Local Control Funding<br>Formula (LCFF) Revenue                                                           | Projected LCFF revenue for any of the current or two subsequent fiscal years has not changed by more than two percent since budget adoption.                                                             | х   |            |
| 5     | Salaries and Benefits                                                                                     | Projected ratio of total unrestricted salaries and benefits to total unrestricted general fund expenditures has not changed by more than the standard for the current and two subsequent fiscal years.   | х   |            |
| 6a    | current and two subsequent fiscal years have not changed by more than five percent since budget adoption. |                                                                                                                                                                                                          |     | х          |
| 6b    | Other Expenditures                                                                                        | Projected operating expenditures (books and supplies, services and other expenditures) for the current and two subsequent fiscal years have not changed by more than five percent since budget adoption. |     | х          |
| 7     | Ongoing and Major<br>Maintenance Account                                                                  | If applicable, changes occurring since budget adoption meet the required contribution to the ongoing and major maintenance account (i.e., restricted maintenance account).                               | х   |            |
| 8     | Deficit Spending                                                                                          | Unrestricted deficit spending, if any, has not exceeded the standard in any of the current or two subsequent fiscal years.                                                                               |     | х          |
| 9a    | Fund Balance                                                                                              | Projected general fund balance will be positive at the end of the current and two subsequent fiscal years.                                                                                               | х   |            |
| 9b    | Cash Balance                                                                                              | Projected general fund cash balance will be positive at the end of the current fiscal year.                                                                                                              | х   |            |
| 10    | Reserves                                                                                                  | Available reserves (e.g., reserve for economic uncertainties, unassigned/unappropriated amounts) meet minimum requirements for the current and two subsequent fiscal years.                              | х   |            |

| A1 | Negative Cash Flow                                      | Do cook flowers in the state of | No | Yes |
|----|---------------------------------------------------------|--------------------------------------------------------------------------------------------------------------------------------------------------------------------------------------------------------------------------------------------------------------------------------------------------------------------------------------------------------------------------------------------------------------------------------------------------------------------------------------------------------------------------------------------------------------------------------------------------------------------------------------------------------------------------------------------------------------------------------------------------------------------------------------------------------------------------------------------------------------------------------------------------------------------------------------------------------------------------------------------------------------------------------------------------------------------------------------------------------------------------------------------------------------------------------------------------------------------------------------------------------------------------------------------------------------------------------------------------------------------------------------------------------------------------------------------------------------------------------------------------------------------------------------------------------------------------------------------------------------------------------------------------------------------------------------------------------------------------------------------------------------------------------------------------------------------------------------------------------------------------------------------------------------------------------------------------------------------------------------------------------------------------------------------------------------------------------------------------------------------------------|----|-----|
|    | Negative Casii Flow                                     | Do cash flow projections show that the district will end the current fiscal year with a negative cash balance in the general fund?                                                                                                                                                                                                                                                                                                                                                                                                                                                                                                                                                                                                                                                                                                                                                                                                                                                                                                                                                                                                                                                                                                                                                                                                                                                                                                                                                                                                                                                                                                                                                                                                                                                                                                                                                                                                                                                                                                                                                                                             | х  |     |
| A2 | Independent Position<br>Control                         | Is personnel position control independent from the payroll system?                                                                                                                                                                                                                                                                                                                                                                                                                                                                                                                                                                                                                                                                                                                                                                                                                                                                                                                                                                                                                                                                                                                                                                                                                                                                                                                                                                                                                                                                                                                                                                                                                                                                                                                                                                                                                                                                                                                                                                                                                                                             | х  |     |
| A3 | Declining Enrollment                                    | Is enrollment decreasing in both the prior and current fiscal years?                                                                                                                                                                                                                                                                                                                                                                                                                                                                                                                                                                                                                                                                                                                                                                                                                                                                                                                                                                                                                                                                                                                                                                                                                                                                                                                                                                                                                                                                                                                                                                                                                                                                                                                                                                                                                                                                                                                                                                                                                                                           |    | Х   |
| A4 | New Charter Schools<br>Impacting District<br>Enrollment | Are any new charter schools operating in district boundaries that are impacting the district's enrollment, either in the prior or current fiscal year?                                                                                                                                                                                                                                                                                                                                                                                                                                                                                                                                                                                                                                                                                                                                                                                                                                                                                                                                                                                                                                                                                                                                                                                                                                                                                                                                                                                                                                                                                                                                                                                                                                                                                                                                                                                                                                                                                                                                                                         | х  |     |
| A5 | Salary Increases Exceed<br>COLA                         | Has the district entered into a bargaining agreement where any of the current or subsequent fiscal years of the agreement would result in salary increases that are expected to exceed the projected state funded cost-of-living adjustment?                                                                                                                                                                                                                                                                                                                                                                                                                                                                                                                                                                                                                                                                                                                                                                                                                                                                                                                                                                                                                                                                                                                                                                                                                                                                                                                                                                                                                                                                                                                                                                                                                                                                                                                                                                                                                                                                                   | х  |     |
| A6 | Uncapped Health Benefits                                | Does the district provide uncapped (100% employer paid) health benefits for current or retired employees?                                                                                                                                                                                                                                                                                                                                                                                                                                                                                                                                                                                                                                                                                                                                                                                                                                                                                                                                                                                                                                                                                                                                                                                                                                                                                                                                                                                                                                                                                                                                                                                                                                                                                                                                                                                                                                                                                                                                                                                                                      | х  |     |
| A7 | Independent Financial<br>System                         | Is the district's financial system independent from the county office system?                                                                                                                                                                                                                                                                                                                                                                                                                                                                                                                                                                                                                                                                                                                                                                                                                                                                                                                                                                                                                                                                                                                                                                                                                                                                                                                                                                                                                                                                                                                                                                                                                                                                                                                                                                                                                                                                                                                                                                                                                                                  | х  |     |
| A8 | Fiscal Distress Reports                                 | Does the district have any reports that indicate fiscal distress? If yes, provide copies to the COE, pursuant to EC 42127.6(a).                                                                                                                                                                                                                                                                                                                                                                                                                                                                                                                                                                                                                                                                                                                                                                                                                                                                                                                                                                                                                                                                                                                                                                                                                                                                                                                                                                                                                                                                                                                                                                                                                                                                                                                                                                                                                                                                                                                                                                                                | х  |     |
| A9 | Change of CBO or<br>Superintendent                      | Have there been personnel changes in the superintendent or chief business official (CBO) positions within the last 12 months?                                                                                                                                                                                                                                                                                                                                                                                                                                                                                                                                                                                                                                                                                                                                                                                                                                                                                                                                                                                                                                                                                                                                                                                                                                                                                                                                                                                                                                                                                                                                                                                                                                                                                                                                                                                                                                                                                                                                                                                                  | х  |     |