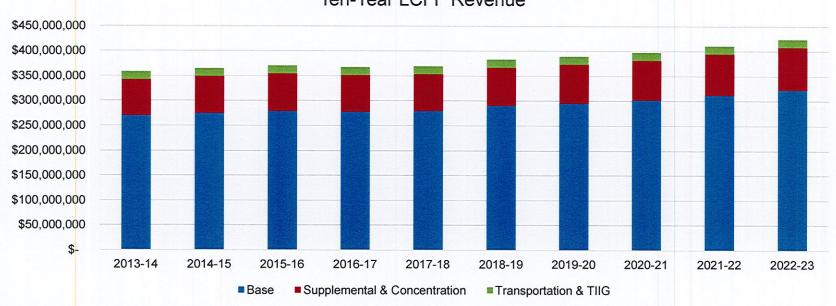

| CRITE | RIA AND STANDARDS (conti                                                                                  | nued)                                                                                                                                                                                                    | Met | Not<br>Met |
|-------|-----------------------------------------------------------------------------------------------------------|----------------------------------------------------------------------------------------------------------------------------------------------------------------------------------------------------------|-----|------------|
| 2     | Enrollment                                                                                                | Projected enrollment for any of the current or two subsequent fiscal years has not changed by more than two percent since budget adoption.                                                               | x   |            |
| 3     | ADA to Enrollment                                                                                         | Projected second period (P-2) ADA to enrollment ratio for the current and two subsequent fiscal years is consistent with historical ratios.                                                              | х   |            |
| 4     | Local Control Funding<br>Formula (LCFF) Revenue                                                           | Projected LCFF revenue for any of the current or two subsequent fiscal years has not changed by more than two percent since budget adoption.                                                             | х   |            |
| 5     | Salaries and Benefits                                                                                     | Projected ratio of total unrestricted salaries and benefits to total unrestricted general fund expenditures has not changed by more than the standard for the current and two subsequent fiscal years.   | х   |            |
| 6a    | current and two subsequent fiscal years have not changed by more than five percent since budget adoption. |                                                                                                                                                                                                          |     | х          |
| 6b    | Other Expenditures                                                                                        | Projected operating expenditures (books and supplies, services and other expenditures) for the current and two subsequent fiscal years have not changed by more than five percent since budget adoption. |     | х          |
| 7     | Ongoing and Major<br>Maintenance Account                                                                  | If applicable, changes occurring since budget adoption meet the required contribution to the ongoing and major maintenance account (i.e., restricted maintenance account).                               | х   |            |
| 8     | Deficit Spending                                                                                          | Unrestricted deficit spending, if any, has not exceeded the standard in any of the current or two subsequent fiscal years.                                                                               |     | х          |
| 9a    | Fund Balance                                                                                              | Projected general fund balance will be positive at the end of the current and two subsequent fiscal years.                                                                                               | х   |            |
| 9b    | Cash Balance                                                                                              | Projected general fund cash balance will be positive at the end of the current fiscal year.                                                                                                              | х   |            |
| 10    | Reserves                                                                                                  | Available reserves (e.g., reserve for economic uncertainties, unassigned/unappropriated amounts) meet minimum requirements for the current and two subsequent fiscal years.                              | х   |            |

| A1 | Negative Cash Flow                                      | Do cook flowers in the state of | No | Yes |
|----|---------------------------------------------------------|--------------------------------------------------------------------------------------------------------------------------------------------------------------------------------------------------------------------------------------------------------------------------------------------------------------------------------------------------------------------------------------------------------------------------------------------------------------------------------------------------------------------------------------------------------------------------------------------------------------------------------------------------------------------------------------------------------------------------------------------------------------------------------------------------------------------------------------------------------------------------------------------------------------------------------------------------------------------------------------------------------------------------------------------------------------------------------------------------------------------------------------------------------------------------------------------------------------------------------------------------------------------------------------------------------------------------------------------------------------------------------------------------------------------------------------------------------------------------------------------------------------------------------------------------------------------------------------------------------------------------------------------------------------------------------------------------------------------------------------------------------------------------------------------------------------------------------------------------------------------------------------------------------------------------------------------------------------------------------------------------------------------------------------------------------------------------------------------------------------------------------|----|-----|
|    | Negative Casii Flow                                     | Do cash flow projections show that the district will end the current fiscal year with a negative cash balance in the general fund?                                                                                                                                                                                                                                                                                                                                                                                                                                                                                                                                                                                                                                                                                                                                                                                                                                                                                                                                                                                                                                                                                                                                                                                                                                                                                                                                                                                                                                                                                                                                                                                                                                                                                                                                                                                                                                                                                                                                                                                             | х  |     |
| A2 | Independent Position<br>Control                         | Is personnel position control independent from the payroll system?                                                                                                                                                                                                                                                                                                                                                                                                                                                                                                                                                                                                                                                                                                                                                                                                                                                                                                                                                                                                                                                                                                                                                                                                                                                                                                                                                                                                                                                                                                                                                                                                                                                                                                                                                                                                                                                                                                                                                                                                                                                             | х  |     |
| A3 | Declining Enrollment                                    | Is enrollment decreasing in both the prior and current fiscal years?                                                                                                                                                                                                                                                                                                                                                                                                                                                                                                                                                                                                                                                                                                                                                                                                                                                                                                                                                                                                                                                                                                                                                                                                                                                                                                                                                                                                                                                                                                                                                                                                                                                                                                                                                                                                                                                                                                                                                                                                                                                           |    | Х   |
| A4 | New Charter Schools<br>Impacting District<br>Enrollment | Are any new charter schools operating in district boundaries that are impacting the district's enrollment, either in the prior or current fiscal year?                                                                                                                                                                                                                                                                                                                                                                                                                                                                                                                                                                                                                                                                                                                                                                                                                                                                                                                                                                                                                                                                                                                                                                                                                                                                                                                                                                                                                                                                                                                                                                                                                                                                                                                                                                                                                                                                                                                                                                         | х  |     |
| A5 | Salary Increases Exceed<br>COLA                         | Has the district entered into a bargaining agreement where any of the current or subsequent fiscal years of the agreement would result in salary increases that are expected to exceed the projected state funded cost-of-living adjustment?                                                                                                                                                                                                                                                                                                                                                                                                                                                                                                                                                                                                                                                                                                                                                                                                                                                                                                                                                                                                                                                                                                                                                                                                                                                                                                                                                                                                                                                                                                                                                                                                                                                                                                                                                                                                                                                                                   | х  |     |
| A6 | Uncapped Health Benefits                                | Does the district provide uncapped (100% employer paid) health benefits for current or retired employees?                                                                                                                                                                                                                                                                                                                                                                                                                                                                                                                                                                                                                                                                                                                                                                                                                                                                                                                                                                                                                                                                                                                                                                                                                                                                                                                                                                                                                                                                                                                                                                                                                                                                                                                                                                                                                                                                                                                                                                                                                      | х  |     |
| A7 | Independent Financial<br>System                         | Is the district's financial system independent from the county office system?                                                                                                                                                                                                                                                                                                                                                                                                                                                                                                                                                                                                                                                                                                                                                                                                                                                                                                                                                                                                                                                                                                                                                                                                                                                                                                                                                                                                                                                                                                                                                                                                                                                                                                                                                                                                                                                                                                                                                                                                                                                  | х  |     |
| A8 | Fiscal Distress Reports                                 | Does the district have any reports that indicate fiscal distress? If yes, provide copies to the COE, pursuant to EC 42127.6(a).                                                                                                                                                                                                                                                                                                                                                                                                                                                                                                                                                                                                                                                                                                                                                                                                                                                                                                                                                                                                                                                                                                                                                                                                                                                                                                                                                                                                                                                                                                                                                                                                                                                                                                                                                                                                                                                                                                                                                                                                | х  |     |
| A9 | Change of CBO or<br>Superintendent                      | Have there been personnel changes in the superintendent or chief business official (CBO) positions within the last 12 months?                                                                                                                                                                                                                                                                                                                                                                                                                                                                                                                                                                                                                                                                                                                                                                                                                                                                                                                                                                                                                                                                                                                                                                                                                                                                                                                                                                                                                                                                                                                                                                                                                                                                                                                                                                                                                                                                                                                                                                                                  | х  |     |