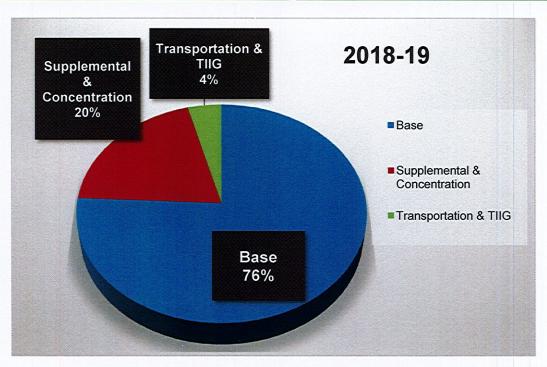

r>311,620,836 | \$<br>322,056,550 |
| Supplemental & Concentration | \$<br>72,564,075  | \$<br>74,519,868  | \$<br>75,694,920  | \$<br>74,439,135  | \$<br>74,505,717  | \$<br>76,932,330  | \$<br>78,616,408  | \$<br>80,362,593  | \$<br>83,140,440  | \$<br>85,924,688  |
| Transportation & TIIG        | \$<br>15,819,644  | \$<br>15,819,644  | \$<br>15,819,644  | \$<br>15,819,644  | \$<br>15,819,644  | \$<br>15,819,644  | \$<br>15,819,644  | \$<br>15,819,644  | \$<br>15,819,644  | \$<br>15,819,644  |
| TOTAL                        | \$<br>358,661,111 | \$<br>365,107,655 | \$<br>370,543,322 | \$<br>367,809,615 | \$<br>369,728,779 | \$<br>382,931,254 | \$<br>389,177,575 | \$<br>397,391,358 | \$<br>410,580,920 | \$<br>423,800,882 |









# **Revenue Drivers**











# **LCFF Components**



| LCFF Component               | 2017-18           |    | 2018-19     | 2019-20 2020-21 2021-22 |             |    |             | 2021-22 |             | 2022-23 |             |
|------------------------------|-------------------|----|-------------|-------------------------|-------------|----|-------------|---------|-------------|---------|-------------|
| Base                         | \$<br>279,403,418 | \$ | 290,179,280 | \$                      | 294,741,523 | \$ | 301,209,121 | \$      | 311,620,836 | \$      | 322,056,550 |
| Supplemental & Concentration | \$<br>74,505,717  | \$ | 76,932,330  | \$                      | 78,616,408  | \$ | 80,362,593  | \$      | 83,140,440  | \$      | 85,924,688  |
| Transportation & TIIG        | \$<br>15,819,644  | \$ | 15,819,644  | \$