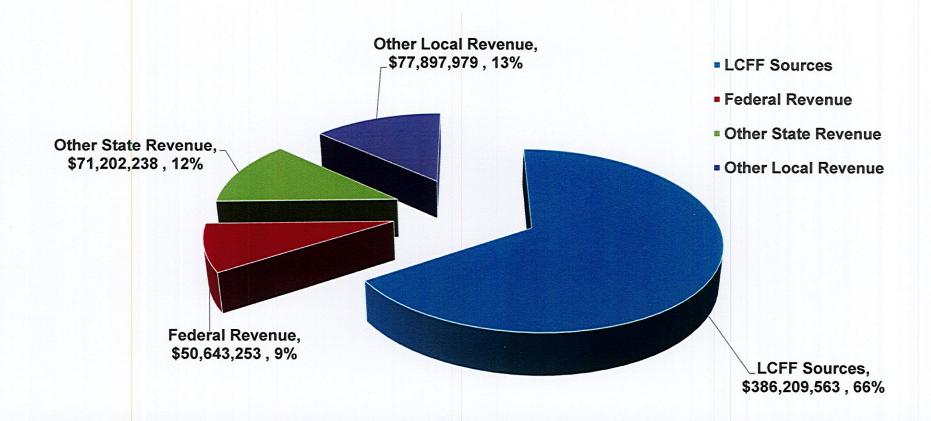

---------|-------------|
| Base                         | \$<br>279,403,418 | \$ | 290,179,280 | \$                      | 294,741,523 | \$ | 301,209,121 | \$      | 311,620,836 | \$      | 322,056,550 |
| Supplemental & Concentration | \$<br>74,505,717  | \$ | 76,932,330  | \$                      | 78,616,408  | \$ | 80,362,593  | \$      | 83,140,440  | \$      | 85,924,688  |
| Transportation & TIIG        | \$<br>15,819,644  | \$ | 15,819,644  | \$                      | 15,819,644  | \$ | 15,819,644  | \$      | 15,819,644  | \$      | 15,819,644  |
| TOTAL                        | \$<br>369,728,779 | \$ | 382,931,254 | \$                      | 389,177,575 | \$ | 397,391,358 | \$      | 410,580,920 | \$      | 423,800,882 |







#### 18/19 General Fund Revenues (Combined) \$585M













#### 18/19 General Fund Expenditures (Combined) \$608M









### 2018/19 General Fund Unrestricted



|                             | Revision 1<br>10/15/2018 | Revision 2<br>1st Interim<br>10/31/2018 | R  | -           |                                         |
|-----------------------------|--------------------------|-----------------------------------------|----|-------------|-----------------------------------------|
| REVENUE                     |                          |                                         |    |             | *************************************** |
| LCFF                        | \$<br>386,861,424        | \$<br>382,931,254                       | \$ | (3,930,170) | -1%                                     |
| FEDERAL                     | \$<