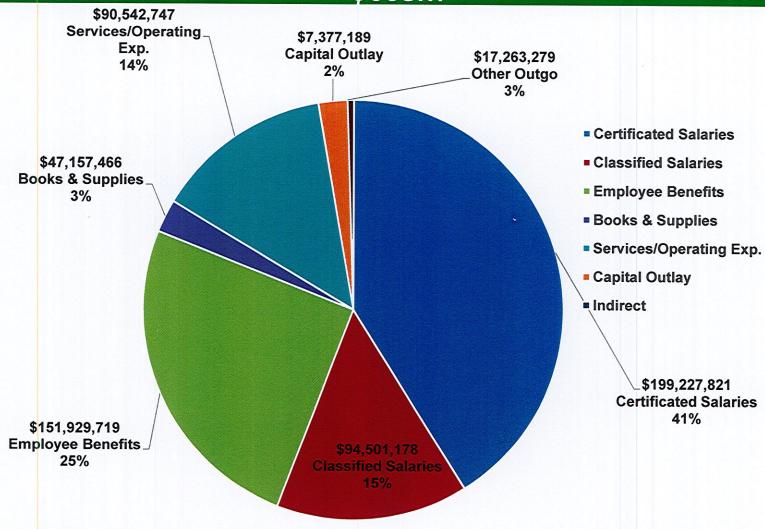

403,418 | \$ | 290,179,280 | \$                      | 294,741,523 | \$ | 301,209,121 | \$      | 311,620,836 | \$      | 322,056,550 |
| Supplemental & Concentration | \$<br>74,505,717  | \$ | 76,932,330  | \$                      | 78,616,408  | \$ | 80,362,593  | \$      | 83,140,440  | \$      | 85,924,688  |
| Transportation & TIIG        | \$<br>15,819,644  | \$ | 15,819,644  | \$                      | 15,819,644  | \$ | 15,819,644  | \$      | 15,819,644  | \$      | 15,819,644  |
| TOTAL                        | \$<br>369,728,779 | \$ | 382,931,254 | \$                      | 389,177,575 | \$ | 397,391,358 | \$      | 410,580,920 | \$      | 423,800,882 |







#### 18/19 General Fund Revenues (Combined) \$585M













#### 18/19 General Fund Expenditures (Combined) \$608M









### 2018/19 General Fund Unrestricted



|                             | Revision 1<br>10/15/2018 | Revision 2<br>1st Interim<br>10/31/2018 | R  | -           |                                         |
|-----------------------------|--------------------------|-----------------------------------------|----|-------------|-----------------------------------------|
| REVENUE                     |                          |                                         |    |             | *************************************** |
| LCFF                        | \$<br>386,861,424        | \$<br>382,931,254                       | \$ | (3,930,170) | -1%                                     |
| FEDERAL                     | \$<br>5,500              | \$<br>5,500                             | \$