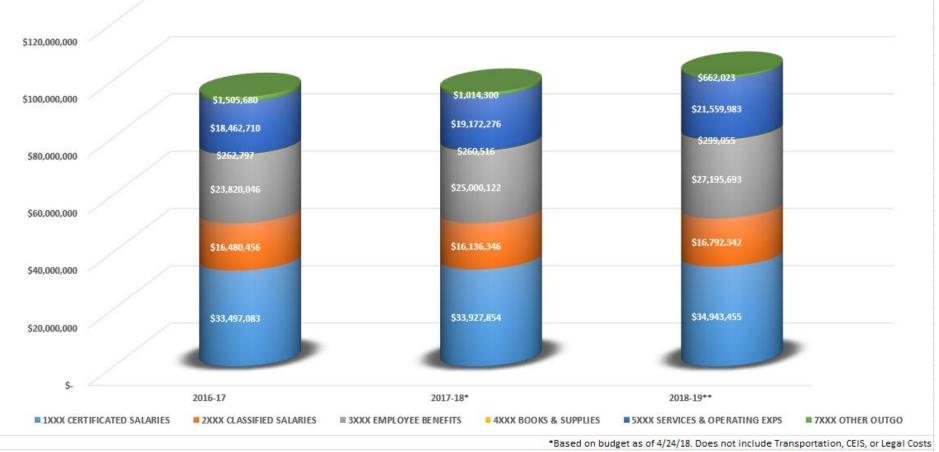

## OAKLAND UNIFIED SPECIAL ED PROGRAM Fiscal Year 2016-17 through 2018-19 Summary

| FISCAL YEAR | 1XXX CERTIFICATED SALARIE | S 2XXX CL | ASSIFIED SALARIES | 3XXX EN | MPLOYEE BENEFITS | 4XXX BOOKS | & SUPPLIES | 5XXX SER | VICES & OPERATING EXPS | 7XXX | OTHER OUTGO | с. | GRAND TOTAL |
|-------------|---------------------------|-----------|-------------------|---------|------------------|------------|------------|----------|------------------------|------|-------------|----|-------------|
| 2016-17     | \$ 33,497,08              | 3 S       | 16,480,456        | \$      | 23,820,046       | s          | 262,797    | \$       | 18,462,710             | \$   | 1,505,680   | \$ | 94,028,772  |
| 2017-18*    | \$ 33,927,854             | s s       | 16,136,346        | 5       | 25,000,122       | \$         | 260,516    | 5        | 19,172,276             | \$   | 1,014,300   | \$ | 95,511,413  |
| 2018-19**   | \$ 34,943,455             | 5 5       | 16,792,342        | \$      | 27,195,693       | \$         | 299,055    | \$       | 21,559,983             | \$   | 662,023     | \$ | 101,452,551 |
| AVERAGE     | \$ 34,122,79              | 5         | 16,469,714        | \$      | 25,338,620       | \$         | 274,123    | \$       | 19,731,656             | \$   | 1,060,668   | \$ | 96,997,579  |

\*\*Based on Budget Development projections as of 4/24/18. Does not include Transportation