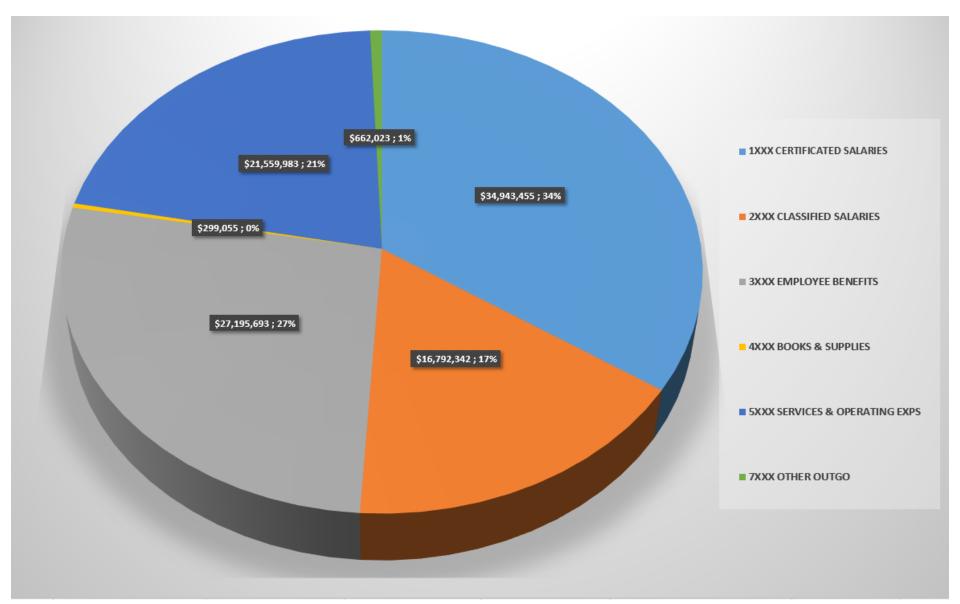

| \$   | 1,505,680   | \$ | 94,028,772  |
| 2017-18*    | \$ 33,927,854             | s s       | 16,136,346        | 5       | 25,000,122       | \$         | 260,516    | 5        | 19,172,276             | \$   | 1,014,300   | \$ | 95,511,413  |
| 2018-19**   | \$ 34,943,455             | 5 5       | 16,792,342        | \$      | 27,195,693       | \$         | 299,055    | \$       | 21,559,983             | \$   | 662,023     | \$ | 101,452,551 |
| AVERAGE     | \$ 34,122,79              | 5         | 16,469,714        | \$      | 25,338,620       | \$         | 274,123    | \$       | 19,731,656             | \$   | 1,060,668   | \$ | 96,997,579  |



\*\*Based on Budget Development projections as of 4/24/18. Does not include Transportation

## 2018-19 Projected Budget Summary