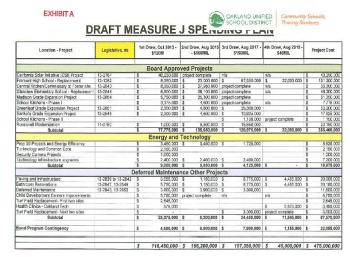

### DRAFT MEASURE J SPENDING F LAIN 1st Draw, Oct 2013 - 2nd Draw, Aug 2015 3rd Draw, Aug 2017 - 4th D

| Location - Project                        | Legislative.#s                                                                                                                                                                                                                                                                                                                                                                                                                                                                                                                                                                                                                                                                                                                                                                                                                                                                                                                                                                                                                                                                                                                                                                                                                                                                                                                                                                                                                                                                                                                                                                                                                                                                                                                                                                                                                                                                                                                                                                                                                                                                                                                 | 1st E  | raw, Oct 2013 -<br>\$120M | 2nd Draw, Aug 2<br>- \$160MIL | 015  | 3rd Draw, Aug 2017 -<br>S150MIL         | 4th Dr  | aw, Aug 2019 -<br>\$45MIL | NAME OF TAXABLE PARTY. | Project Cost |
|-------------------------------------------|--------------------------------------------------------------------------------------------------------------------------------------------------------------------------------------------------------------------------------------------------------------------------------------------------------------------------------------------------------------------------------------------------------------------------------------------------------------------------------------------------------------------------------------------------------------------------------------------------------------------------------------------------------------------------------------------------------------------------------------------------------------------------------------------------------------------------------------------------------------------------------------------------------------------------------------------------------------------------------------------------------------------------------------------------------------------------------------------------------------------------------------------------------------------------------------------------------------------------------------------------------------------------------------------------------------------------------------------------------------------------------------------------------------------------------------------------------------------------------------------------------------------------------------------------------------------------------------------------------------------------------------------------------------------------------------------------------------------------------------------------------------------------------------------------------------------------------------------------------------------------------------------------------------------------------------------------------------------------------------------------------------------------------------------------------------------------------------------------------------------------------|--------|---------------------------|-------------------------------|------|-----------------------------------------|---------|---------------------------|------------------------|--------------|
|                                           |                                                                                                                                                                                                                                                                                                                                                                                                                                                                                                                                                                                                                                                                                                                                                                                                                                                                                                                                                                                                                                                                                                                                                                                                                                                                                                                                                                                                                                                                                                                                                                                                                                                                                                                                                                                                                                                                                                                                                                                                                                                                                                                                |        | Board Appro               | ved Projects                  |      |                                         |         |                           |                        | O TOTAL      |
| California Solar Initiative (CSI) Project | 13-2767                                                                                                                                                                                                                                                                                                                                                                                                                                                                                                                                                                                                                                                                                                                                                                                                                                                                                                                                                                                                                                                                                                                                                                                                                                                                                                                                                                                                                                                                                                                                                                                                                                                                                                                                                                                                                                                                                                                                                                                                                                                                                                                        | \$     | 40,250,000                | project complete              |      | n/a                                     | n/a     |                           | \$                     | 40,250,000   |
| Fremont High School - Replacement         | 12-1282                                                                                                                                                                                                                                                                                                                                                                                                                                                                                                                                                                                                                                                                                                                                                                                                                                                                                                                                                                                                                                                                                                                                                                                                                                                                                                                                                                                                                                                                                                                                                                                                                                                                                                                                                                                                                                                                                                                                                                                                                                                                                                                        | \$     | 8,050,000                 |                               | 000  | \$ 67,950,000                           | \$      | 32,000.000                | \$                     | 131,000,000  |
| Central Kitchen/Commissary at Foster site | 13-2840                                                                                                                                                                                                                                                                                                                                                                                                                                                                                                                                                                                                                                                                                                                                                                                                                                                                                                                                                                                                                                                                                                                                                                                                                                                                                                                                                                                                                                                                                                                                                                                                                                                                                                                                                                                                                                                                                                                                                                                                                                                                                                                        | \$     | 8,050,000                 | \$ 27,950.0                   | 000  | project complete                        | n/a     |                           | \$                     | 38,000,00    |
| Glanview Elementary School - Replacement  | 15-2844                                                                                                                                                                                                                                                                                                                                                                                                                                                                                                                                                                                                                                                                                                                                                                                                                                                                                                                                                                                                                                                                                                                                                                                                                                                                                                                                                                                                                                                                                                                                                                                                                                                                                                                                                                                                                                                                                                                                                                                                                                                                                                                        | \$     | 8,900,000                 | \$ 38,100.0                   | 000  | project complete                        | n/a     |                           | \$                     | 43,000,00    |
| Madison Grade Expansion Project           | 13-2854                                                                                                                                                                                                                                                                                                                                                                                                                                                                                                                                                                                                                                                                                                                                                                                                                                                                                                                                                                                                                                                                                                                                                                                                                                                                                                                                                                                                                                                                                                                                                                                                                                                                                                                                                                                                                                                                                                                                                                                                                                                                                                                        | \$     | 5,750,000                 | \$ 25,300.0                   | DO   | project complete                        |         |                           | \$                     | 31,050,00    |
| School Kitchens - Phase I                 |                                                                                                                                                                                                                                                                                                                                                                                                                                                                                                                                                                                                                                                                                                                                                                                                                                                                                                                                                                                                                                                                                                                                                                                                                                                                                                                                                                                                                                                                                                                                                                                                                                                                                                                                                                                                                                                                                                                                                                                                                                                                                                                                | \$     | 3,175.000                 | \$ 4,600.0                    | CO   | project complete                        | nla     |                           | \$                     | 7,775,00     |
| Greenleaf Grade Expansion Project         | 13-2851                                                                                                                                                                                                                                                                                                                                                                                                                                                                                                                                                                                                                                                                                                                                                                                                                                                                                                                                                                                                                                                                                                                                                                                                                                                                                                                                                                                                                                                                                                                                                                                                                                                                                                                                                                                                                                                                                                                                                                                                                                                                                                                        | \$     | 2,300,000                 | \$ 4,600.0                    | CO   | \$ 25,300,000                           |         |                           | \$                     | 32,200.00    |
| Sankofa Grade Expansion Project           | 13-2848                                                                                                                                                                                                                                                                                                                                                                                                                                                                                                                                                                                                                                                                                                                                                                                                                                                                                                                                                                                                                                                                                                                                                                                                                                                                                                                                                                                                                                                                                                                                                                                                                                                                                                                                                                                                                                                                                                                                                                                                                                                                                                                        | \$     | 2,300,000                 | \$ 4,600.0                    | 000  | \$ 10,925,000                           |         | aniika waa 113            | \$                     | 17,825,00    |
| School Kitchens - Phase II                |                                                                                                                                                                                                                                                                                                                                                                                                                                                                                                                                                                                                                                                                                                                                                                                                                                                                                                                                                                                                                                                                                                                                                                                                                                                                                                                                                                                                                                                                                                                                                                                                                                                                                                                                                                                                                                                                                                                                                                                                                                                                                                                                | 185    | -                         | X                             | 138. | \$ 1,150,000                            | projec  | t complete                | \$                     | 1,150,00     |
| Roosevelt Modernization                   | 11-0750                                                                                                                                                                                                                                                                                                                                                                                                                                                                                                                                                                                                                                                                                                                                                                                                                                                                                                                                                                                                                                                                                                                                                                                                                                                                                                                                                                                                                                                                                                                                                                                                                                                                                                                                                                                                                                                                                                                                                                                                                                                                                                                        | \$     | 1,000,000                 | \$ 6,500.0                    | 000  | S 15,650,000                            |         |                           | 3                      | 23 150 00    |
| Subtotal                                  |                                                                                                                                                                                                                                                                                                                                                                                                                                                                                                                                                                                                                                                                                                                                                                                                                                                                                                                                                                                                                                                                                                                                                                                                                                                                                                                                                                                                                                                                                                                                                                                                                                                                                                                                                                                                                                                                                                                                                                                                                                                                                                                                | S      | 77,775,000                | \$ 135,650,0                  | 00   | S 120,975,000                           | S       | 32,000,000                | \$                     | 366,400,00   |
|                                           |                                                                                                                                                                                                                                                                                                                                                                                                                                                                                                                                                                                                                                                                                                                                                                                                                                                                                                                                                                                                                                                                                                                                                                                                                                                                                                                                                                                                                                                                                                                                                                                                                                                                                                                                                                                                                                                                                                                                                                                                                                                                                                                                |        | Energy and                | Technology                    |      |                                         |         |                           |                        |              |
| Prop 39 Projects and Energy Efficiency    |                                                                                                                                                                                                                                                                                                                                                                                                                                                                                                                                                                                                                                                                                                                                                                                                                                                                                                                                                                                                                                                                                                                                                                                                                                                                                                                                                                                                                                                                                                                                                                                                                                                                                                                                                                                                                                                                                                                                                                                                                                                                                                                                | \$     | 3,450,000                 | 3 3,450.0                     | 000  | \$ 1,725,000                            |         |                           | 3                      | 8,625,00     |
| Technology and Common Core                |                                                                                                                                                                                                                                                                                                                                                                                                                                                                                                                                                                                                                                                                                                                                                                                                                                                                                                                                                                                                                                                                                                                                                                                                                                                                                                                                                                                                                                                                                                                                                                                                                                                                                                                                                                                                                                                                                                                                                                                                                                                                                                                                | S      | 2,150,000                 |                               |      |                                         |         |                           | 8                      | 2.150.00     |
| Security Camera Projects                  |                                                                                                                                                                                                                                                                                                                                                                                                                                                                                                                                                                                                                                                                                                                                                                                                                                                                                                                                                                                                                                                                                                                                                                                                                                                                                                                                                                                                                                                                                                                                                                                                                                                                                                                                                                                                                                                                                                                                                                                                                                                                                                                                | 3      | 1,000,000                 |                               |      | Co. |         |                           | 3                      | 1,000,00     |
| Technology infrastructure upgrades        |                                                                                                                                                                                                                                                                                                                                                                                                                                                                                                                                                                                                                                                                                                                                                                                                                                                                                                                                                                                                                                                                                                                                                                                                                                                                                                                                                                                                                                                                                                                                                                                                                                                                                                                                                                                                                                                                                                                                                                                                                                                                                                                                | S      | 2,400,000                 | \$ 2,400,0                    | 000  | 5 2,400,000                             |         |                           | \$                     | 7.200.00     |
| Subtotal                                  |                                                                                                                                                                                                                                                                                                                                                                                                                                                                                                                                                                                                                                                                                                                                                                                                                                                                                                                                                                                                                                                                                                                                                                                                                                                                                                                                                                                                                                                                                                                                                                                                                                                                                                                                                                                                                                                                                                                                                                                                                                                                                                                                | \$     | 9,000,000                 | \$ 5,850,0                    | 00   | \$ 4,125,000                            | S       |                           | \$                     | 18,975,00    |
|                                           |                                                                                                                                                                                                                                                                                                                                                                                                                                                                                                                                                                                                                                                                                                                                                                                                                                                                                                                                                                                                                                                                                                                                                                                                                                                                                                                                                                                                                                                                                                                                                                                                                                                                                                                                                                                                                                                                                                                                                                                                                                                                                                                                | Deferr | ed Maintena               | nce Other Pr                  | oje  | cts                                     |         |                           |                        |              |
| Paving and Infrastructure                 | 13-2839 to 13-2842                                                                                                                                                                                                                                                                                                                                                                                                                                                                                                                                                                                                                                                                                                                                                                                                                                                                                                                                                                                                                                                                                                                                                                                                                                                                                                                                                                                                                                                                                                                                                                                                                                                                                                                                                                                                                                                                                                                                                                                                                                                                                                             | S      | 6,555,000                 | \$ 1,150,0                    | 000  | S 8,775,000                             | S       | 4,455,000                 | 3                      | 20,965,00    |
| Bathroom Renovations                      | 13-2847, 13-2849                                                                                                                                                                                                                                                                                                                                                                                                                                                                                                                                                                                                                                                                                                                                                                                                                                                                                                                                                                                                                                                                                                                                                                                                                                                                                                                                                                                                                                                                                                                                                                                                                                                                                                                                                                                                                                                                                                                                                                                                                                                                                                               | 5      | 5,750,000                 | \$ 1,150,0                    | 000  | \$ 8,775,000                            |         | 4,485,000                 | 3                      | 20,160,00    |
| Deferred Maintenance                      | 13-2843, 13-2650                                                                                                                                                                                                                                                                                                                                                                                                                                                                                                                                                                                                                                                                                                                                                                                                                                                                                                                                                                                                                                                                                                                                                                                                                                                                                                                                                                                                                                                                                                                                                                                                                                                                                                                                                                                                                                                                                                                                                                                                                                                                                                               | 3      | 3,800,000                 | \$ 3,900,0                    | 000  | \$ 3,900,000                            |         |                           | S                      | 11,600,00    |
| Child Development Centers improvements    | - Comment of the Comm | 5      | 5,750,000                 | project complete              |      | n/a                                     | n/a     |                           | S                      | 5,759,00     |
| Turf Field Replacement- First two sites   |                                                                                                                                                                                                                                                                                                                                                                                                                                                                                                                                                                                                                                                                                                                                                                                                                                                                                                                                                                                                                                                                                                                                                                                                                                                                                                                                                                                                                                                                                                                                                                                                                                                                                                                                                                                                                                                                                                                                                                                                                                                                                                                                | 5      | 2,845,000                 |                               |      |                                         |         |                           | 5                      | 2,645,00     |
| Health Clinics - Oakland Tech             |                                                                                                                                                                                                                                                                                                                                                                                                                                                                                                                                                                                                                                                                                                                                                                                                                                                                                                                                                                                                                                                                                                                                                                                                                                                                                                                                                                                                                                                                                                                                                                                                                                                                                                                                                                                                                                                                                                                                                                                                                                                                                                                                | S      | 575,000                   |                               |      | on it is a reasonable                   | S       | 2,875,000                 | S                      | 3,450,00     |
| Turf Field Replacement- Next two sites    |                                                                                                                                                                                                                                                                                                                                                                                                                                                                                                                                                                                                                                                                                                                                                                                                                                                                                                                                                                                                                                                                                                                                                                                                                                                                                                                                                                                                                                                                                                                                                                                                                                                                                                                                                                                                                                                                                                                                                                                                                                                                                                                                | S      |                           |                               |      | \$ 3,000,000                            | project | t complete                | 5                      | 3,000,00     |
| Subtotal                                  |                                                                                                                                                                                                                                                                                                                                                                                                                                                                                                                                                                                                                                                                                                                                                                                                                                                                                                                                                                                                                                                                                                                                                                                                                                                                                                                                                                                                                                                                                                                                                                                                                                                                                                                                                                                                                                                                                                                                                                                                                                                                                                                                | \$     | 25,075,000                | \$ 6,200,0                    | 00   | \$ 24,450,000                           |         | 11,845,000                | \$                     | 67,570,00    |
| Bond Program Contingency                  |                                                                                                                                                                                                                                                                                                                                                                                                                                                                                                                                                                                                                                                                                                                                                                                                                                                                                                                                                                                                                                                                                                                                                                                                                                                                                                                                                                                                                                                                                                                                                                                                                                                                                                                                                                                                                                                                                                                                                                                                                                                                                                                                | \$     | 4,600,000                 | \$ 8,500,0                    | 00   | \$ 7,800,000                            | \$      | 1,155,000                 | \$                     | 22,055,00    |
|                                           |                                                                                                                                                                                                                                                                                                                                                                                                                                                                                                                                                                                                                                                                                                                                                                                                                                                                                                                                                                                                                                                                                                                                                                                                                                                                                                                                                                                                                                                                                                                                                                                                                                                                                                                                                                                                                                                                                                                                                                                                                                                                                                                                | 5      | 116.450.000               | \$ 156,200,0                  | 00   | \$ 157,350,000                          | \$      | 45,000,000                | S                      | 475,000,00   |