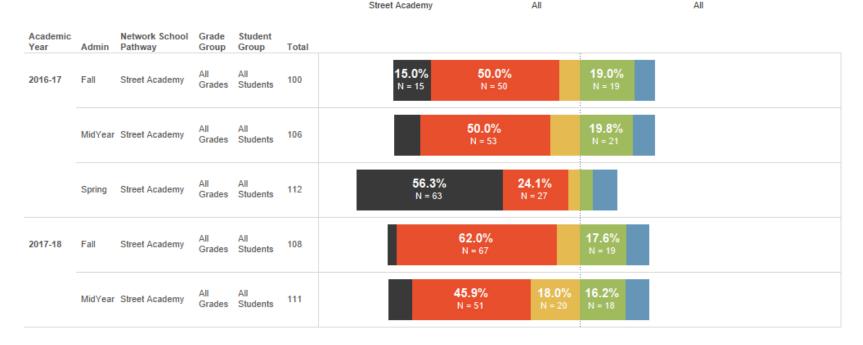

## Street Academy - Pathway Enrollment

#### Percent and Number of Students Enrolled in a Pathway - Grade(s) 10, 11, 12

Progress To Goals

2017-2018 **Literacy Data** 