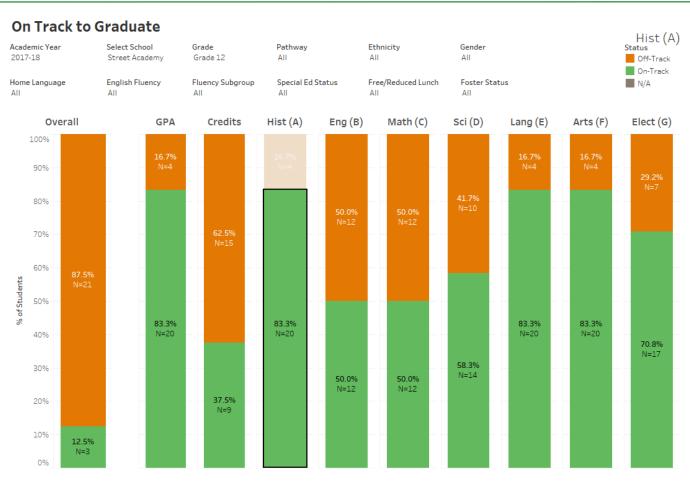

## Street Academy - On Track to Graduate

Data was last updated on February 2, 2018. For more information about the data on this report, please contact Kevin Schmidke at kevin.schmidke@ousd.org.