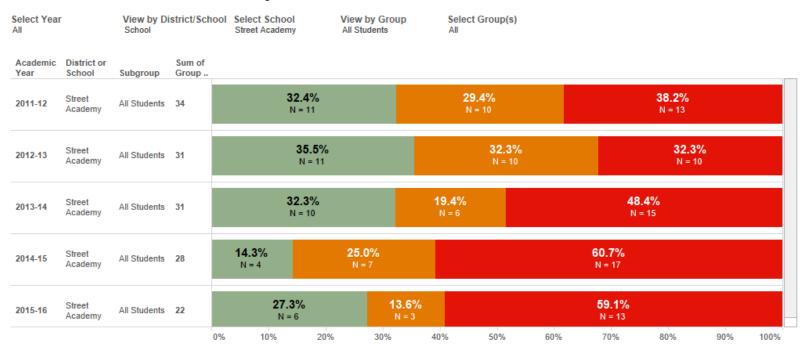

## Street Academy - Graduation Rate

#### **Cohort Graduation & Dropout**

Cohort 2015-16 data is from California Dept. of Education (CDE) data file dated March 28, 2017. Discrepancies between this dashboard and the CDE DataQuest online "Cohort Outcomes" report are due to DataQuest inclusion of additional OUSD students with disabilities who were enrolled at non-public school sites. Prior cohort data files were provided by the California Department of Education on June 1, 2016. For more information about the data in this report, please contact Jay Tharp at james.tharp@ousd.org.