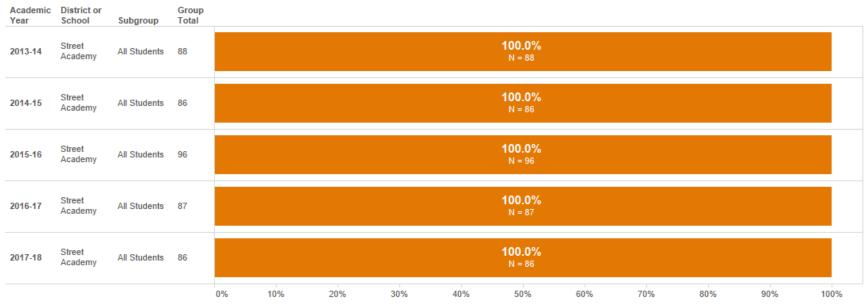

## Street Academy - Graduation Rate

#### **Cohort Graduation & Dropout**

Cohort 2015-16 data is from California Dept. of Education (CDE) data file dated March 28, 2017. Discrepancies between this dashboard and the CDE DataQuest online "Cohort Outcomes" report are due to DataQuest inclusion of additional OUSD students with disabilities who were enrolled at non-public school sites. Prior cohort data files were provided by the California Department of Education on June 1, 2016. For more information about the data in this report, please contact Jay Tharp at james.tharp@ousd.org.