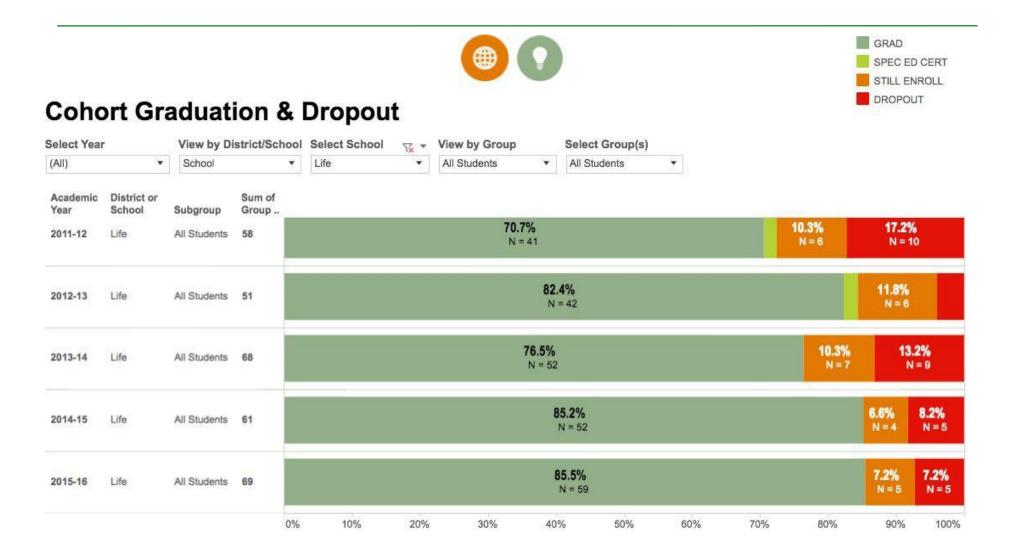

| 55    | <b>41.8%</b><br>N = 23 |                        |     | <b>30.9%</b><br>N = 17 |                        |                        | <b>27.3%</b><br>N = 15 |                        |     |     |      |
| 2016                    | Life                        | All Students | 62    |                        | <b>37.1%</b><br>N = 23 |     |                        | <b>38.7%</b><br>N = 24 |                        |                        | <b>24.2%</b><br>N=15   |     |     |      |
|                         |                             |              |       | 0%                     | 10%                    | 20% | 30%                    | 40%                    | 50%<br>% of HS Gra     | 60%                    | 70%                    | 80% | 90% | 100% |



### **Graduation Rate**





## On-Track/Off-Track Grade 10

#### On Track to Graduate





## On-Track/Off-Track Grade 11

#### **On Track to Graduate**



Data was last updated on October 18, 2017. For more information about the data on this report, please contact Kevin Schmidke at kevin.schmidke@ousd.org.



Pathway

### Pathway Enrollment

### Pathway/SLC Enrollment

Non-Pathway

| Select Select             |                  | View by         | Select Transformed | View by        | Select         |  |
|---------------------------|------------------|-----------------|-------------------------------------------------------------------------------------------------------------------------------------------------------------------------------------------------------------------------------------------------------