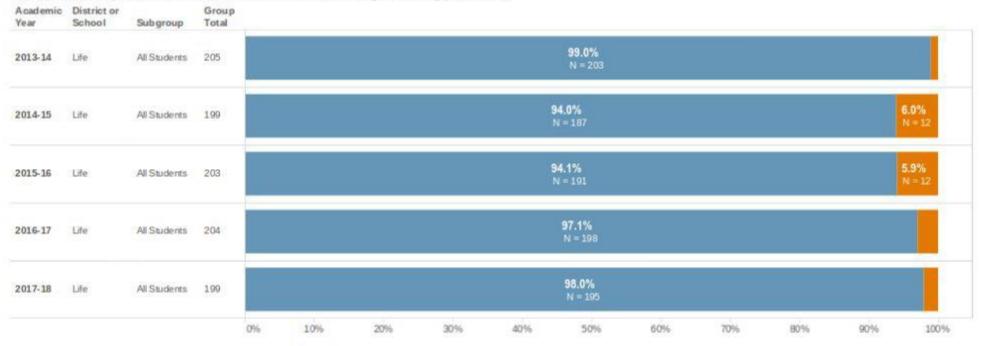

| All Students * | All Students 🔹 |  |

#### Percent and Number of Students Enrolled in a Pathway - Grade(s) 10, 11, 12



### 17-18 SPSA Goals

| FOCAL AREA                   | Long-Term Goal for 2020                                                                                                                                                                                                                                                                                                                                                                                                                                                                                                                                                                                                                        |
|------------------------------|--------------------------------------------------------------------------------------