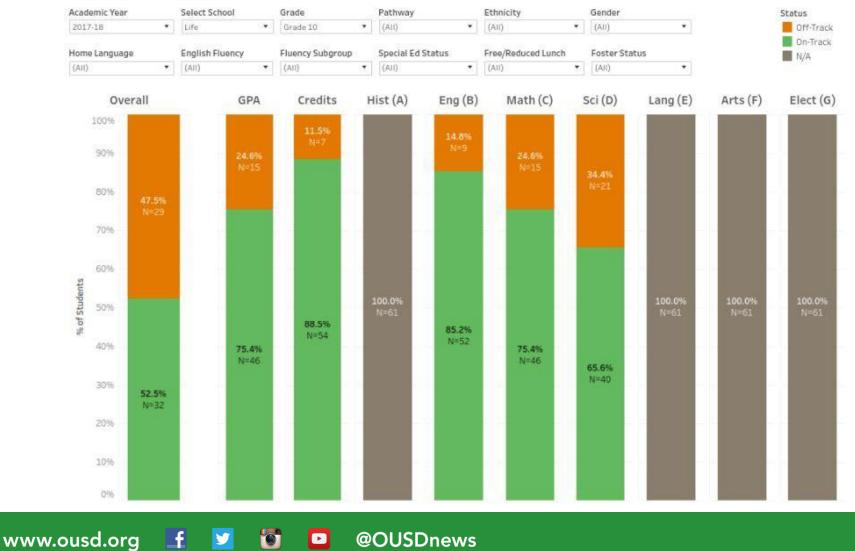

| <b>30.9%</b><br>N = 17 |                        |                        | <b>27.3%</b><br>N = 15 |                        |     |     |      |
| 2016                    | Life                        | All Students | 62    |                        | <b>37.1%</b><br>N = 23 |     |                        | <b>38.7%</b><br>N = 24 |                        |                        | <b>24.2%</b><br>N=15   |     |     |      |
|                         |                             |              |       | 0%                     | 10%                    | 20% | 30%                    | 40%                    | 50%<br>% of HS Gra     | 60%                    | 70%                    | 80% | 90% | 100% |



### **Graduation Rate**





## On-Track/Off-Track Grade 10

#### On Track to Graduate





## On-Track/Off-Track Grade 11

#### **On Track to Graduate**



Data was last updated on October 18, 2017. For more information about the data on this report, please contact Kevin Schmidke at kevin.schmidke@ousd.org.



Pathway

### Pathway Enrollment

### Pathway/SLC Enrollment

Non-Pathway

| Select Select             |                  | View by         | Select Transformed | View by        | Select         |  |
|---------------------------|------------------|-----------------|----------------------------------------------------------------------------------------------------------------------------------------------------------------------------------------------------------------------------------------------------------------------------------------------------------------------