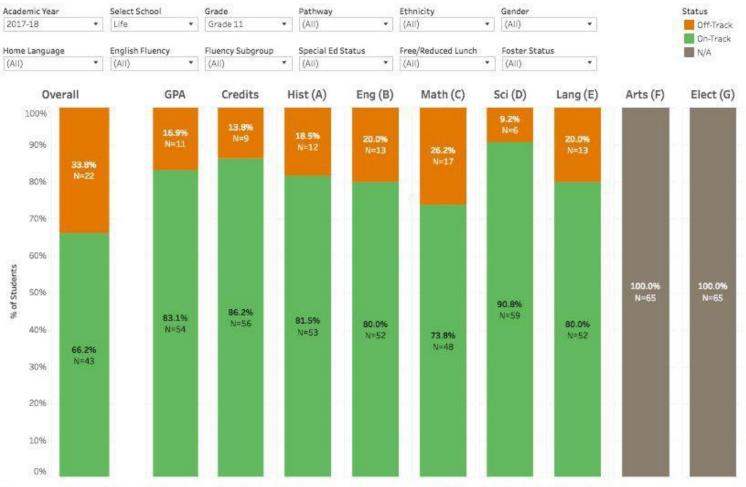

## On-Track/Off-Track Grade 11

#### **On Track to Graduate**

Data was last updated on October 18, 2017. For more information about the data on this report, please contact Kevin Schmidke at kevin.schmidke@ousd.org.

Pathway