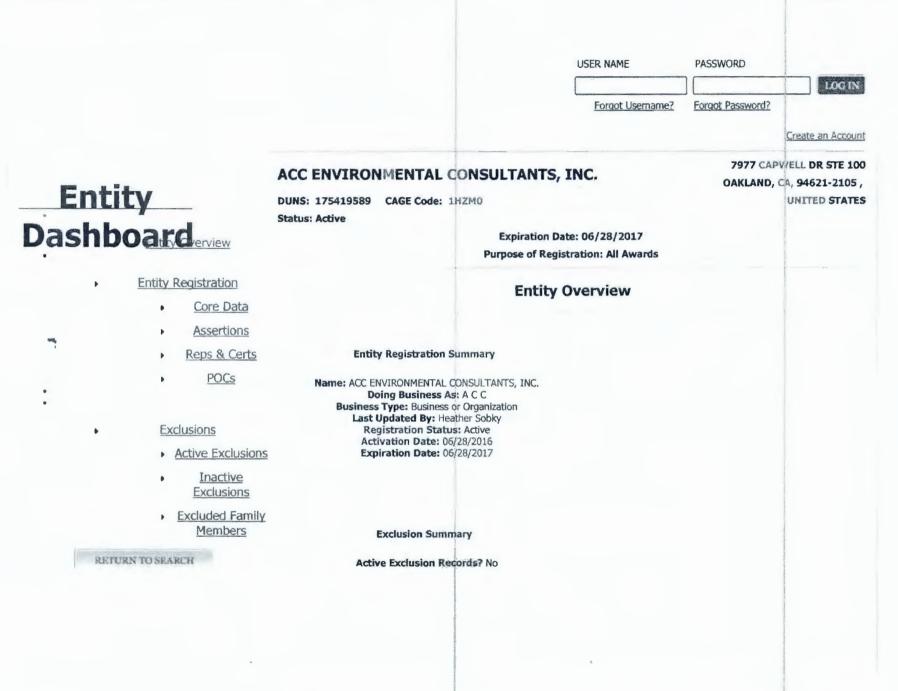

Certification Regarding Debarment, Suspension, Ineligibility and Voluntary Exclusion: The District certifies to the best of its knowledge and belief, that it and its officials: Are not presently debarred, suspended, proposed for debarment, declared ineligible, or voluntarily excluded from covered transactions by any Federal department or agency according to Federal Acquisition Regulation Subpart 9.4, and by signing this contract, certifies that this vendor does not appear on the Excluded Parties List. <a href="https://www.sam.gov/portal/public/SAM">https://www.sam.gov/portal/public/SAM</a>