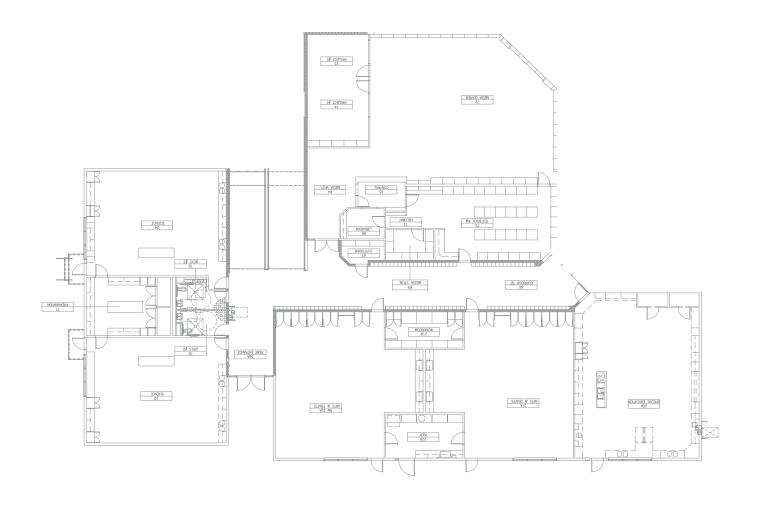

### 303 - McClymonds High School - Unit A1

303 - McClymonds High School - Unit A2

303 - McClymonds High School - Unit A3

N

Not drawn to scale

303 - McClymonds High School - Unit B4

Basement

303 - McClymonds High School - Unit B1

# McClymonds High School Rooms Summary & List

Rooms Summary & List Site ID 303 Region 1 Grades 9-12

|          | BLDG LEVEL | ROOM# | ROOM USE                        | ROOM AREA<br>(SQUARE FOOTAGE) | CLASSROOM<br>COMPUTERS | ADMIN<br>WORKSTATIONS | MARKED<br>ROOM # | ROOM CAPACITY |
|----------|------------|-------|---------------------------------|-------------------------------|------------------------|-----------------------|------------------|---------------|
| BUILDING | A          |       |                                 |                               |                        |                       |                  |               |
| DOILDING |            |       | Cafatawia                       | 2.000                         |                        |                       |                  | 247           |
|          | 1          | 1     | Cafeteria                       | 3,960                         |                        |                       |                  | 247           |
|          | 1          | 2     | Building Utilities              | 1,370                         |                        |                       |                  |               |
|          | 1          | 3     | Building Utilities              | 135                           |                        |                       |                  |               |
|          | I          | 5     | Storage                         | 166                           |                        |                       |                  |               |
|          | <u> </u> 1 | 6     | Storage Building Utilities      | 51<br>145                     |                        |                       |                  |               |
|          | 1          | 7     | Storage                         | 157                           |                        |                       |                  |               |
|          | 1          | 8     | Restroom                        | 43                            |                        |                       |                  |               |
|          | 1          | 9     | Building Utilities              | 42                            |                        |                       |                  |               |
|          | 1          | 10    | Admin/Office                    | 133                           |                        | 1                     |                  |               |
|          | 1          | 11    | Storage                         | 111                           |                        | <u>'</u>              |                  |               |
|          | 1          | 12    | Storage                         | 113                           |                        |                       |                  |               |
|          | 1          | 13    | Storage                         | 1,529                         |                        |                       |                  |               |
|          | 1          | 14    | Circulation                     | 209                           |                        |                       |                  |               |
|          | 1          | 15    |                                 |                               |                        |                       |                  |               |
|          | 1          | 16    | Storage Building Utilities      | 465<br>1,049                  |                        |                       |                  |               |
|          | 1          | 17    | Storage                         | 1,049                         |                        |                       |                  |               |
|          | 1          | 18    | Restroom                        | 188                           |                        |                       | 227              |               |
|          | I          | 19    |                                 |                               |                        |                       | 221              |               |
|          | I          |       | Restroom                        | 187                           |                        |                       |                  |               |
|          | I          | 20    | Storage                         | 113                           | 1                      |                       |                  |               |
|          | I          | 21    | Classroom                       | 1,635                         | <b>I</b>               |                       |                  |               |
|          | I          | 22    | Building Utilities              | 113                           | 20                     |                       |                  |               |
|          | I          | 23    | Classroom                       | 1,661                         | 20                     |                       |                  |               |
|          | 1          | 24    | Storage                         | 110                           | 0                      |                       |                  |               |
|          | 1          | 25    | Classroom                       | 1,674                         | 0                      |                       |                  |               |
|          | 1          | 26    | Circulation                     | 1,726                         |                        |                       |                  |               |
|          | 1          | 27    | Storage                         | 27                            |                        |                       |                  |               |
|          | 1          | 28    | Restroom                        | 27                            |                        |                       |                  |               |
|          | 1          | 29    | Storage                         | 198                           |                        |                       |                  |               |
|          | 1          | 30    | Restroom                        | 27                            |                        |                       |                  |               |
|          | 1          | 31    | Storage                         | 20                            |                        |                       |                  |               |
|          | 1          | 32    | Locker Rooms                    | 127                           |                        |                       |                  |               |
|          | 1          | 33    | Circulation                     | 120                           |                        |                       |                  |               |
|          | 1          | 34    | Multipurpose                    | 1,306                         |                        |                       |                  |               |
|          | 1          | 35    | Multipurpose                    | 2,315                         |                        |                       |                  |               |
|          | 1          | 36    | Circulation                     | 1,435                         |                        |                       | 100              |               |
|          | 1          | 37    | Classroom                       | 1,131                         | 7                      |                       | 128              |               |
|          | 1          | 38    | Admin/Office                    | 149                           |                        |                       | 133              |               |
|          | 1          | 39    | Circulation                     | 186                           |                        |                       |                  |               |
|          | 1          | 40    | Circulation  Duilding Utilities | 127                           |                        |                       |                  |               |
|          | 1          | 41    | Building Utilities              | 149                           |                        |                       |                  |               |
|          | 1          | 42    | Circulation                     | 1,837                         |                        |                       |                  |               |
|          | 1          | 43    | Storage                         | 127                           |                        |                       |                  | 4 440         |
|          | 1          | 44    | Auditorium                      | 9,821                         |                        |                       |                  | 1,110         |
|          | 1          | 45    | Circulation                     | 42                            |                        |                       |                  |               |
|          | 1          | 46    | Storage                         | 163                           |                        |                       |                  |               |
|          | 2          | 1     | Admin/Office                    | 85                            |                        | 0                     |                  |               |
|          | 2          | 2     | Admin/Office                    | 132                           |                        | 1                     |                  |               |
|          | 2          | 3     | Admin/Office                    | 132                           |                        | 1                     |                  |               |
|          | 2          | 4     | Admin/Office                    | 132                           | •                      | 1                     |                  |               |
|          | 2          | 5     | Classroom                       | 1,516                         | 8                      |                       |                  |               |
|          | 2          | 6     | Restroom                        | 116                           |                        |                       |                  |               |
|          | 2          | 7     | Circulation                     | 45                            |                        |                       |                  |               |
|          | 2          | 8     | Admin/Office                    | 94                            |                        | 1                     |                  |               |
|          | 2          | 9     | Storage                         | 198                           |                        |                       |                  |               |
|          | 2          | 10    | Circulation                     | 45                            |                        |                       |                  |               |
|          | 2          | 11    | Storage                         | 157                           |                        |                       |                  |               |