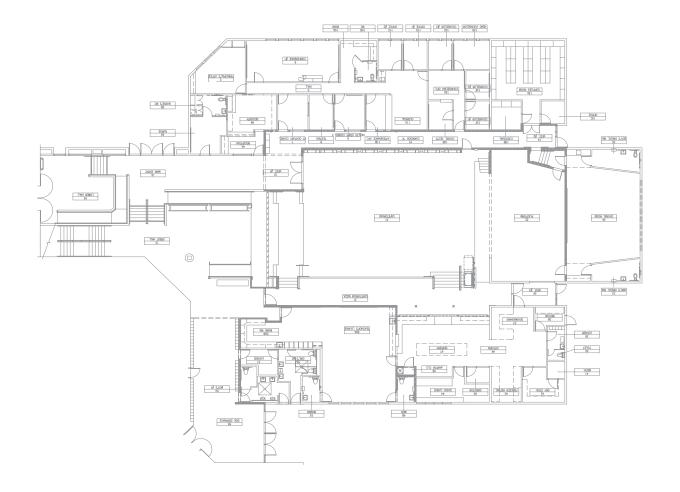

### 303 - McClymonds High School - Unit A1

303 - McClymonds High School - Unit A2

303 - McClymonds High School - Unit A3

N

Not drawn to scale

303 - McClymonds High School - Unit B4

Basement

303 - McClymonds High School - Unit B1

303 - McClymonds High School - Unit B2

2607 Myrtle Street - Oakland, CA 94607-3415

Not drawn to scale

BLDG B - 3RD FLOOR PLAN

Building B, Floor 3 was missing from the MKThink site and profile. Therefore, this page from a different set of site plans was included and relevant room data is included at the end of the site profile

# McClymonds High School Rooms Summary & List

Rooms Summary & List Site ID 303 Region 1 Grades 9-12

|          | BLDG LEVEL | ROOM# | ROOM USE                        | ROOM AREA<br>(SQUARE FOOTAGE) | CLASSROOM<br>COMPUTERS | ADMIN<br>WORKSTATIONS | MARKED<br>ROOM # | ROOM CAPACITY |
|----------|------------|-------|---------------------------------|-------------------------------|------------------------|-----------------------|------------------|---------------|
| BUILDING | A          |       |                                 |                               |                        |                       |                  |               |
| DOILDING |            |       | Cafatawia                       | 2.000                         |                        |                       |                  | 247           |
|          | 1          | 1     | Cafeteria                       | 3,960                         |                        |                       |                  | 247           |
|          | 1          | 2     | Building Utilities              | 1,370                         |                        |                       |                  |               |
|          | 1          | 3     | Building Utilities              | 135                           |                        |                       |                  |               |
|          | I          | 5     | Storage                         | 166                           |                        |                       |                  |               |
|          | <u> </u> 1 | 6     | Storage Building Utilities      | 51<br>145                     |                        |                       |                  |               |
|          | 1          | 7     | Storage                         | 157                           |                        |                       |                  |               |
|          | 1          | 8     | Restroom                        | 43                            |                        |                       |                  |               |
|          | 1          | 9     | Building Utilities              | 42                            |                        |                       |                  |               |
|          | 1          | 10    | Admin/Office                    | 133                           |                        | 1                     |                  |               |
|          | 1          | 11    | Storage                         | 111                           |                        | <u>'</u>              |                  |               |
|          | 1          | 12    | Storage                         | 113                           |                        |                       |                  |               |
|          | 1          | 13    | Storage                         | 1,529                         |                        |                       |                  |               |
|          | 1          | 14    | Circulation                     | 209                           |                        |                       |                  |               |
|          | 1          | 15    |                                 |                               |                        |                       |                  |               |
|          | 1          | 16    | Storage Building Utilities      | 465<br>1,049                  |                        |                       |                  |               |
|          | 1          | 17    | Storage                         | 1,049                         |                        |                       |                  |               |
|          | 1          | 18    | Restroom                        | 188                           |                        |                       | 227              |               |
|          | I          | 19    |                                 |                               |                        |                       | 221              |               |
|          | I          |       | Restroom                        | 187                           |                        |                       |                  |               |
|          | I          | 20    | Storage                         | 113                           | 1                      |                       |                  |               |
|          | I          | 21    | Classroom                       | 1,635                         | <b>I</b>               |                       |                  |               |
|          | I          | 22    | Building Utilities              | 113                           | 20                     |                       |                  |               |
|          | I          | 23    | Classroom                       | 1,661                         | 20                     |                       |                  |               |
|          | 1          | 24    | Storage                         | 110                           | 0                      |                       |                  |               |
|          | 1          | 25    | Classroom                       | 1,674                         | 0                      |                       |                  |               |
|          | 1          | 26    | Circulation                     | 1,726                         |                        |                       |                  |               |
|          | 1          | 27    | Storage                         | 27                            |                        |                       |                  |               |
|          | 1          | 28    | Restroom                        | 27                            |                        |                       |                  |               |
|          | 1          | 29    | Storage                         | 198                           |                        |                       |                  |               |
|          | 1          | 30    | Restroom                        | 27                            |                        |                       |                  |               |
|          | 1          | 31    | Storage                         | 20                            |                        |                       |                  |               |
|          | 1          | 32    | Locker Rooms                    | 127                           |                        |                       |                  |               |
|          | 1          | 33    | Circulation                     | 120                           |                        |                       |                  |               |
|          | 1          | 34    | Multipurpose                    | 1,306                         |                        |                       |                  |               |
|          | 1          | 35    | Multipurpose                    | 2,315                         |                        |                       |                  |               |
|          | 1          | 36    | Circulation                     | 1,435                         |                        |                       | 100              |               |
|          | 1          | 37    | Classroom                       | 1,131                         | 7                      |                       | 128              |               |
|          | 1          | 38    | Admin/Office                    | 149                           |                        |                       | 133              |               |
|          | 1          | 39    | Circulation                     | 186                           |                        |                       |                  |               |
|          | 1          | 40    | Circulation  Duilding Utilities | 127                           |                        |                       |                  |               |
|          | 1          | 41    | Building Utilities              | 149                           |                        |                       |                  |               |
|          | 1          | 42    | Circulation                     | 1,837                         |                        |                       |                  |               |
|          | 1          | 43    | Storage                         | 127                           |                        |                       |                  | 4 440         |
|          | 1          | 44    | Auditorium                      | 9,821                         |                        |                       |                  | 1,110         |
|          | 1          | 45    | Circulation                     | 42                            |                        |                       |                  |               |
|          | 1          | 46    | Storage                         | 163                           |                        |                       |                  |               |
|          | 2          | 1     | Admin/Office                    | 85                            |                        | 0                     |                  |               |
|          | 2          | 2     | Admin/Office                    | 132                           |                        | 1                     |                  |               |
|          | 2          | 3     | Admin/Office                    | 132                           |                        | 1                     |                  |               |
|          | 2          | 4     | Admin/Office                    | 132                           | •                      | 1                     |                  |               |
|          | 2          | 5     | Classroom                       | 1,516                         | 8                      |                       |                  |               |
|          | 2          | 6     | Restroom                        | 116                           |                        |                       |                  |               |
|          | 2          | 7     | Circulation                     | 45                            |                        |                       |                  |               |
|          | 2          | 8     | Admin/Office                    | 94                            |                        | 1                     |                  |               |
|          | 2          | 9     | Storage                         | 198                           |                        |                       |                  |               |
|          | 2          | 10    | Circulation                     | 45                            |                        |                       |                  |               |
|          | 2          | 11    | Storage                         | 157                           |                        |                       |                  |               |