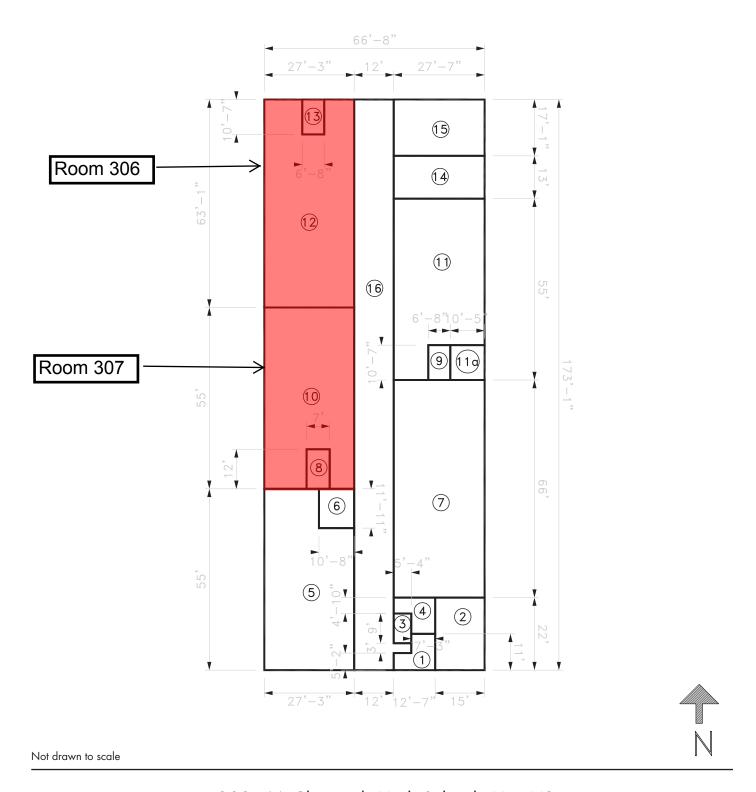

# McClymonds High School

**2607 Myrtle Street** 

Site 303 Region S1 Grades 9-12

McClymonds High School is a highly valued icon of the West Oakland community as it is the only full-sized OUSD High School in the region. It is located near the intersection of Market Street & San Pablo Avenue in the Clawson neighborhood, which contains a mix of residential and commercial development with a handful of industrial yards. The area has several options for public transportation, but otherwise is nearly a mile away from any major freeway making access from outside of the community somewhat difficult.

# LEARNING ENVIRONMENTS LIBRARY MULTI-PURPOSE SCHOOL OFFICE & WORKSPACE

| Summary Cour                               | nts            |                    |              |
|--------------------------------------------|----------------|--------------------|--------------|
|                                            | Total          | Permanent          | Portable     |
| Site Acreage                               | 10.7           |                    |              |
| Building Footprint (sf)                    | 111,814        |                    |              |
| Building Area (sf)                         | 161,881        | 161,881            |              |
| Classroom-Sized Rooms                      | 45             | 45                 |              |
|                                            | 3 rooms        | < 600 s.f. used as | s classrooms |
| N                                          | lumber of Room | IS                 | Sq Ft        |
| Library Rooms                              | 1              |                    | 3,400        |
| Auditorium/Cafeteria/<br>Multi-purpose/Gym | 8              |                    | 31,804       |
| Admin/Office/<br>Conference Room           | 54             |                    | 17,800       |
| School Gardens (None)                      |                |                    |              |
| Kitchen                                    | Type: Fu       | ll-scale           |              |
| On-site Health Clinic                      | Ye             | S                  |              |

# McClymonds High School Rooms Summary & List

Rooms Summary & List Site ID 303 Region 1 Grades 9-12

|          | BLDG LEVEL | ROOM# | ROOM USE                        | ROOM AREA<br>(SQUARE FOOTAGE) | CLASSROOM<br>COMPUTERS | ADMIN<br>WORKSTATIONS | MARKED<br>ROOM # | ROOM CAPACITY |
|----------|------------|-------|---------------------------------|-------------------------------|------------------------|-----------------------|------------------|---------------|
| BUILDING | A          |       |                                 |                               |                        |                       |                  |               |
| DOILDING |            |       | Cafatawia                       | 2.000                         |                        |                       |                  | 247           |
|          | 1          | 1     | Cafeteria                       | 3,960                         |                        |                       |                  | 247           |
|          | 1          | 2     | Building Utilities              | 1,370                         |                        |                       |                  |               |
|          | 1          | 3     | Building Utilities              | 135                           |                        |                       |                  |               |
|          | I          | 5     | Storage                         | 166                           |                        |                       |                  |               |
|          | <u> </u> 1 | 6     | Storage Building Utilities      | 51<br>145                     |                        |                       |                  |               |
|          | 1          | 7     | Storage                         | 157                           |                        |                       |                  |               |
|          | 1          | 8     | Restroom                        | 43                            |                        |                       |                  |               |
|          | 1          | 9     | Building Utilities              | 42                            |                        |                       |                  |               |
|          | 1          | 10    | Admin/Office                    | 133                           |                        | 1                     |                  |               |
|          | 1          | 11    | Storage                         | 111                           |                        | <u>'</u>              |                  |               |
|          | 1          | 12    | Storage                         | 113                           |                        |                       |                  |               |
|          | 1          | 13    | Storage                         | 1,529                         |                        |                       |                  |               |
|          | 1          | 14    | Circulation                     | 209                           |                        |                       |                  |               |
|          | 1          | 15    |                                 |                               |                        |                       |                  |               |
|          | 1          | 16    | Storage Building Utilities      | 465<br>1,049                  |                        |                       |                  |               |
|          | 1          | 17    | Storage                         | 1,049                         |                        |                       |                  |               |
|          | 1          | 18    | Restroom                        | 188                           |                        |                       | 227              |               |
|          | I          | 19    |                                 |                               |                        |                       | 221              |               |
|          | I          |       | Restroom                        | 187                           |                        |                       |                  |               |
|          | I          | 20    | Storage                         | 113                           | 1                      |                       |                  |               |
|          | I          | 21    | Classroom                       | 1,635                         | <b>I</b>               |                       |                  |               |
|          | I          | 22    | Building Utilities              | 113                           | 20                     |                       |                  |               |
|          | I          | 23    | Classroom                       | 1,661                         | 20                     |                       |                  |               |
|          | 1          | 24    | Storage                         | 110                           | 0                      |                       |                  |               |
|          | 1          | 25    | Classroom                       | 1,674                         | 0                      |                       |                  |               |
|          | 1          | 26    | Circulation                     | 1,726                         |                        |                       |                  |               |
|          | 1          | 27    | Storage                         | 27                            |                        |                       |                  |               |
|          | 1          | 28    | Restroom                        | 27                            |                        |                       |                  |               |
|          | 1          | 29    | Storage                         | 198                           |                        |                       |                  |               |
|          | 1          | 30    | Restroom                        | 27                            |                        |                       |                  |               |
|          | 1          | 31    | Storage                         | 20                            |                        |                       |                  |               |
|          | 1          | 32    | Locker Rooms                    | 127                           |                        |                       |                  |               |
|          | 1          | 33    | Circulation                     | 120                           |                        |                       |                  |               |
|          | 1          | 34    | Multipurpose                    | 1,306                         |                        |                       |                  |               |
|          | 1          | 35    | Multipurpose                    | 2,315                         |                        |                       |                  |               |
|          | 1          | 36    | Circulation                     | 1,435                         |                        |                       | 100              |               |
|          | 1          | 37    | Classroom                       | 1,131                         | 7                      |                       | 128              |               |
|          | 1          | 38    | Admin/Office                    | 149                           |                        |                       | 133              |               |
|          | 1          | 39    | Circulation                     | 186                           |                        |                       |                  |               |
|          | 1          | 40    | Circulation  Duilding Utilities | 127                           |                        |                       |                  |               |
|          | 1          | 41    | Building Utilities              | 149                           |                        |                       |                  |               |
|          | 1          | 42    | Circulation                     | 1,837                         |                        |                       |                  |               |
|          | 1          | 43    | Storage                         | 127                           |                        |                       |                  | 4 440         |
|          | 1          | 44    | Auditorium                      | 9,821                         |                        |                       |                  | 1,110         |
|          | 1          | 45    | Circulation                     | 42                            |                        |                       |                  |               |
|          | 1          | 46    | Storage                         | 163                           |                        |                       |                  |               |
|          | 2          | 1     | Admin/Office                    | 85                            |                        | 0                     |                  |               |
|          | 2          | 2     | Admin/Office                    | 132                           |                        | 1                     |                  |               |
|          | 2          | 3     | Admin/Office                    | 132                           |                        | 1                     |                  |               |
|          | 2          | 4     | Admin/Office                    | 132                           | •                      | 1                     |                  |               |
|          | 2          | 5     | Classroom                       | 1,516                         | 8                      |                       |                  |               |
|          | 2          | 6     | Restroom                        | 116                           |                        |                       |                  |               |
|          | 2          | 7     | Circulation                     | 45                            |                        |                       |                  |               |
|          | 2          | 8     | Admin/Office                    | 94                            |                        | 1                     |                  |               |
|          | 2          | 9     | Storage                         | 198                           |                        |                       |                  |               |
|          | 2          | 10    | Circulation                     | 45                            |                        |                       |                  |               |
|          | 2          | 11    | Storage                         | 157                           |                        |                       |                  |               |