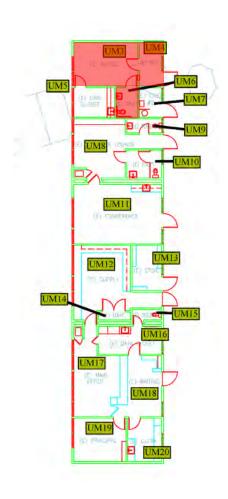

# Exhibit G

Specific Space Offered to Charter School

# MYRTLE STREET 527.27 **28TH STREET** (D)STREET 882.04 (E)POOL 527.27 CHESTNUT STREET

Not drawn to scale

**Exclusive Use by Charter School** 

303 - McClymonds High School - Site Plan