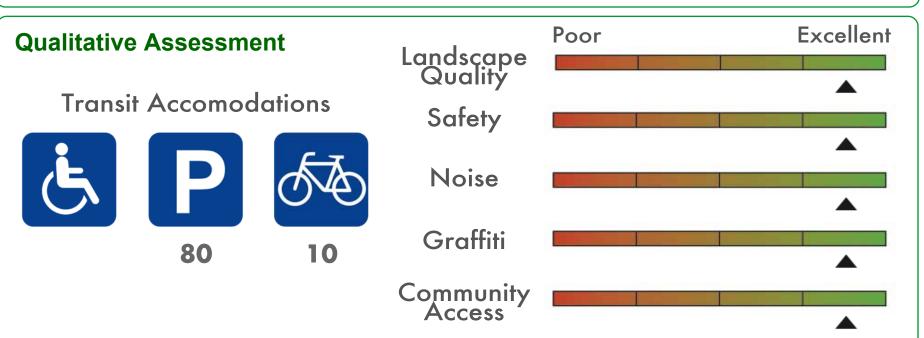

# Sports / Recreation Play structure Basketball hoops Swimming pool Soccer/football field Volleyball court Track Baseball field Tennis court Cualitative Assessment Poor Excellent