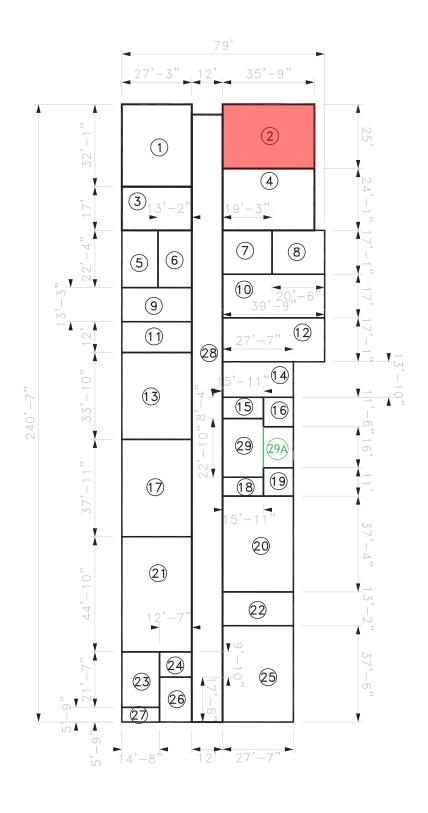

# McClymonds High School

**2607 Myrtle Street** 

Site 303 Region S1 Grades 9-12

McClymonds High School is a highly valued icon of the West Oakland community as it is the only full-sized OUSD High School in the region. It is located near the intersection of Market Street & San Pablo Avenue in the Clawson neighborhood, which contains a mix of residential and commercial development with a handful of industrial yards. The area has several options for public transportation, but otherwise is nearly a mile away from any major freeway making access from outside of the community somewhat difficult.

# LEARNING ENVIRONMENTS LIBRARY MULTI-PURPOSE SCHOOL OFFICE & WORKSPACE

| Summary Cour                               | nts            |                    |              |
|--------------------------------------------|----------------|--------------------|--------------|
|                                            | Total          | Permanent          | Portable     |
| Site Acreage                               | 10.7           |                    |              |
| Building Footprint (sf)                    | 111,814        |                    |              |
| Building Area (sf)                         | 161,881        | 161,881            |              |
| Classroom-Sized Rooms                      | 45             | 45                 |              |
|                                            | 3 rooms        | < 600 s.f. used as | s classrooms |
| N                                          | lumber of Room | IS                 | Sq Ft        |
| Library Rooms                              | 1              |                    | 3,400        |
| Auditorium/Cafeteria/<br>Multi-purpose/Gym | 8              |                    | 31,804       |
| Admin/Office/<br>Conference Room           | 54             |                    | 17,800       |
| School Gardens (None)                      |                |                    |              |
| Kitchen                                    | Type: Fu       | ll-scale           |              |
| On-site Health Clinic                      | Ye             | S                  |              |

# McClymonds High School Rooms Summary & List

Rooms Summary & List Site ID 303 Region 1 Grades 9-12

|          | BLDG LEVEL | ROOM# | ROOM USE                        | ROOM AREA<br>(SQUARE FOOTAGE) | CLASSROOM<br>COMPUTERS | ADMIN<br>WORKSTATIONS | MARKED<br>ROOM # | ROOM CAPACITY |
|----------|------------|-------|---------------------------------|-------------------------------|------------------------|-----------------------|------------------|---------------|
| BUILDING | A          |       |                                 |                               |                        |                       |                  |               |
| DOILDING |            |       | Cafatawia                       | 2.000                         |                        |                       |                  | 247           |
|          | 1          | 1     | Cafeteria                       | 3,960                         |                        |                       |                  | 247           |
|          | 1          | 2     | Building Utilities              | 1,370                         |                        |                       |                  |               |
|          | 1          | 3     | Building Utilities              | 135                           |                        |                       |                  |               |
|          | I          | 5     | Storage                         | 166                           |                        |                       |                  |               |
|          | <u> </u> 1 | 6     | Storage Building Utilities      | 51<br>145                     |                        |                       |                  |               |
|          | 1          | 7     | Storage                         | 157                           |                        |                       |                  |               |
|          | 1          | 8     | Restroom                        | 43                            |                        |                       |                  |               |
|          | 1          | 9     | Building Utilities              | 42                            |                        |                       |                  |               |
|          | 1          | 10    | Admin/Office                    | 133                           |                        | 1                     |                  |               |
|          | 1          | 11    | Storage                         | 111                           |                        | <u>'</u>              |                  |               |
|          | 1          | 12    | Storage                         | 113                           |                        |                       |                  |               |
|          | 1          | 13    | Storage                         | 1,529                         |                        |                       |                  |               |
|          | 1          | 14    | Circulation                     | 209                           |                        |                       |                  |               |
|          | 1          | 15    |                                 |                               |                        |                       |                  |               |
|          | 1          | 16    | Storage Building Utilities      | 465<br>1,049                  |                        |                       |                  |               |
|          | 1          | 17    | Storage                         | 1,049                         |                        |                       |                  |               |
|          | 1          | 18    | Restroom                        | 188                           |                        |                       | 227              |               |
|          | I          | 19    |                                 |                               |                        |                       | 221              |               |
|          | I          |       | Restroom                        | 187                           |                        |                       |                  |               |
|          | I          | 20    | Storage                         | 113                           | 1                      |                       |                  |               |
|          | I          | 21    | Classroom                       | 1,635                         | <b>I</b>               |                       |                  |               |
|          | I          | 22    | Building Utilities              | 113                           | 20                     |                       |                  |               |
|          | I          | 23    | Classroom                       | 1,661                         | 20                     |                       |                  |               |
|          | 1          | 24    | Storage                         | 110                           | 0                      |                       |                  |               |
|          | 1          | 25    | Classroom                       | 1,674                         | 0                      |                       |                  |               |
|          | 1          | 26    | Circulation                     | 1,726                         |                        |                       |                  |               |
|          | 1          | 27    | Storage                         | 27                            |                        |                       |                  |               |
|          | 1          | 28    | Restroom                        | 27                            |                        |                       |                  |               |
|          | 1          | 29    | Storage                         | 198                           |                        |                       |                  |               |
|          | 1          | 30    | Restroom                        | 27                            |                        |                       |                  |               |
|          | 1          | 31    | Storage                         | 20                            |                        |                       |                  |               |
|          | 1          | 32    | Locker Rooms                    | 127                           |                        |                       |                  |               |
|          | 1          | 33    | Circulation                     | 120                           |                        |                       |                  |               |
|          | 1          | 34    | Multipurpose                    | 1,306                         |                        |                       |                  |               |
|          | 1          | 35    | Multipurpose                    | 2,315                         |                        |                       |                  |               |
|          | 1          | 36    | Circulation                     | 1,435                         |                        |                       | 100              |               |
|          | 1          | 37    | Classroom                       | 1,131                         | 7                      |                       | 128              |               |
|          | 1          | 38    | Admin/Office                    | 149                           |                        |                       | 133              |               |
|          | 1          | 39    | Circulation                     | 186                           |                        |                       |                  |               |
|          | 1          | 40    | Circulation  Duilding Utilities | 127                           |                        |                       |                  |               |
|          | 1          | 41    | Building Utilities              | 149                           |                        |                       |                  |               |
|          | 1          | 42    | Circulation                     | 1,837                         |                        |                       |                  |               |
|          | 1          | 43    | Storage                         | 127                           |                        |                       |                  | 4 440         |
|          | 1          | 44    | Auditorium                      | 9,821                         |                        |                       |                  | 1,110         |
|          | 1          | 45    | Circulation                     | 42                            |                        |                       |                  |               |
|          | 1          | 46    | Storage                         | 163                           |                        |                       |                  |               |
|          | 2          | 1     | Admin/Office                    | 85                            |                        | 0                     |                  |               |
|          | 2          | 2     | Admin/Office                    | 132                           |                        | 1                     |                  |               |
|          | 2          | 3     | Admin/Office                    | 132                           |                        | 1                     |                  |               |
|          | 2          | 4     | Admin/Office                    | 132                           | •                      | 1                     |                  |               |
|          | 2          | 5     | Classroom                       | 1,516                         | 8                      |                       |                  |               |
|          | 2          | 6     | Restroom                        | 116                           |                        |                       |                  |               |
|          | 2          | 7     | Circulation                     | 45                            |                        |                       |                  |               |
|          | 2          | 8     | Admin/Office                    | 94                            |                        | 1                     |                  |               |
|          | 2          | 9     | Storage                         | 198                           |                        |                       |                  |               |
|          | 2          | 10    | Circulation                     | 45                            |                        |                       |                  |               |
|          | 2          | 11    | Storage                         | 157                           |                        |                       |                  |               |