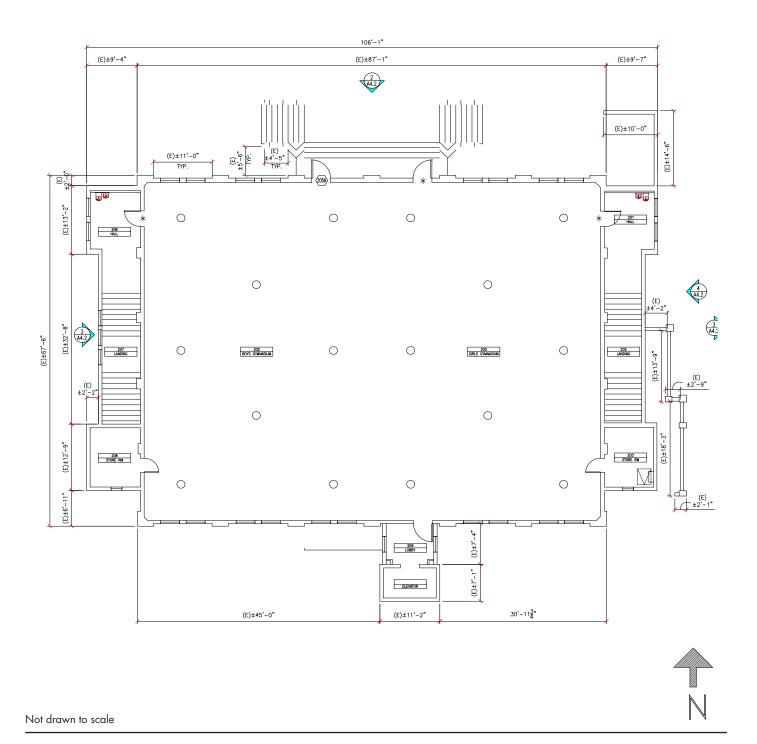

# MYRTLE STREET 527.27 **28TH STREET** (D)STREET 882.04 (E)POOL 527.27 CHESTNUT STREET

Not drawn to scale

**Exclusive Use by Charter School** 

303 - McClymonds High School - Site Plan

### 303 - McClymonds High School - Unit A1

303 - McClymonds High School - Unit A2

303 - McClymonds High School - Unit A3

N

Not drawn to scale

303 - McClymonds High School - Unit B4

Basement

303 - McClymonds High School - Unit B1