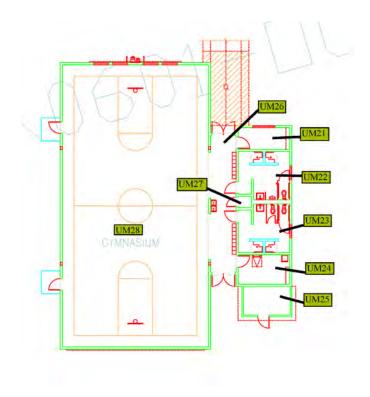

# MYRTLE STREET 527.27 **28TH STREET** (D)STREET 882.04 (E)POOL 527.27 CHESTNUT STREET

Not drawn to scale

**Exclusive Use by Charter School** 

303 - McClymonds High School - Site Plan

### 303 - McClymonds High School - Unit A1

303 - McClymonds High School - Unit A2

303 - McClymonds High School - Unit A3

N

Not drawn to scale

303 - McClymonds High School - Unit B4

Basement

303 - McClymonds High School - Unit B1

303 - McClymonds High School - Unit B2

2607 Myrtle Street - Oakland, CA 94607-3415

Not drawn to scale

BLDG B - 3RD FLOOR PLAN

Building B, Floor 3 was missing from the MKThink site and profile. Therefore, this page from a different set of site plans was included and relevant room data is included at the end of the site profile

# 303 - MCCLYMONDS SENIOR HIGH SCHOOL 2607 MYRTLE STREET, OAKLAND, CA 94607-3415

Date: 1/18/2013

Scale: 1"=40'-0" 8 of 16

303 - McClymonds High School - Unit C1

#### 303 - McClymonds High School - Unit H1

303 - McClymonds High School - Unit H2

2607 Myrtle Street - Oakland, CA 94607-3415

Not drawn to scale

303 - McClymonds High School - Unit H3