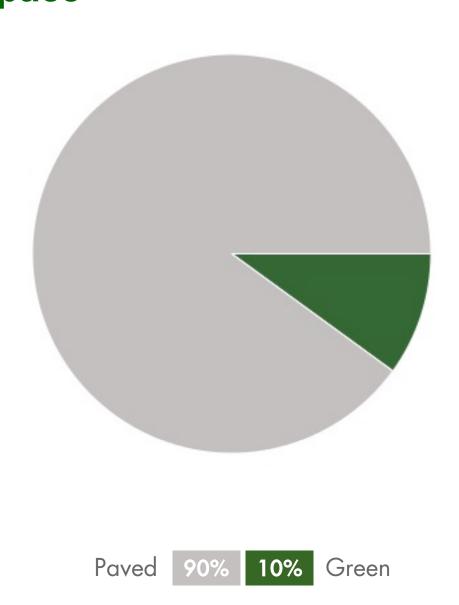

| 37           |            |
|                                            | Number of Rooms       | S            | Sq Ft      |
| Library Rooms                              | 1                     |              | 1,800      |
| Auditorium/Cafeteria/<br>Multi-purpose/Gym | 4                     |              | 12,292     |
| Admin/Office/<br>Conference Room           | 31                    |              | 4,073      |
| School Gardens                             | Number: 1             |              | Sq Ft: 120 |
| Kitchen                                    | Type: Ful             | l-scale      |            |
| On-site Health Clinic                      | No                    |              |            |

#### **SITE SUMMARY (Summer 2012)**





## **Open Space**







## Westlake Middle School

**Building Records** Site ID **213** Grades 6-8 Region 1 Site & Facilities Photos - Summer 2011 (Sample) \*To view the full set, visit: http://bitly.com/tBjxwN 12B 12A COUNSELING **BUILDING** BUILDING AREA (SQFT): 17,544 CONSTRUCTED: 1978 **ROOFING FOUNDATION VERTICAL RESISTANCE** Plywood on wood joists and steel beams **STRUCTURAL ELEMENTS** Strip footings (under structural walls) Wood stud walls with 1/2" plywood Excellent ERIOR Excellent Poor Poor EXTERIOR Physical Physical **QUALITATIVE BUILDING ASSESSMENT** Condition Condition Circulation Circulation & Wayfinding & Wayfinding NO. OF OFFICES NO. OF ADMIN ROOMS NO. OF RESTROOMS NO. OF CLASSROOMS **ROOM SUMMARY** 17 20 ADDITIONAL ADMIN SPACES NO. OF STUDENT COMPUTERS NO. OF ADMIN WORKSTATIONS Conference R