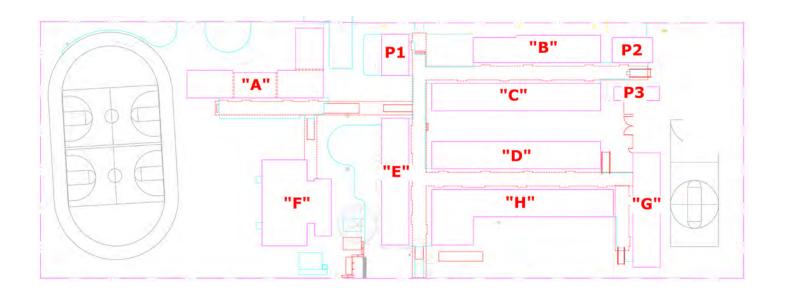

# McClymonds High School

**2607 Myrtle Street** 

Site 303 Region S1 Grades 9-12

McClymonds High School is a highly valued icon of the West Oakland community as it is the only full-sized OUSD High School in the region. It is located near the intersection of Market Street & San Pablo Avenue in the Clawson neighborhood, which contains a mix of residential and commercial development with a handful of industrial yards. The area has several options for public transportation, but otherwise is nearly a mile away from any major freeway making access from outside of the community somewhat difficult.

#### **SITE SUMMARY (Summer 2012)**