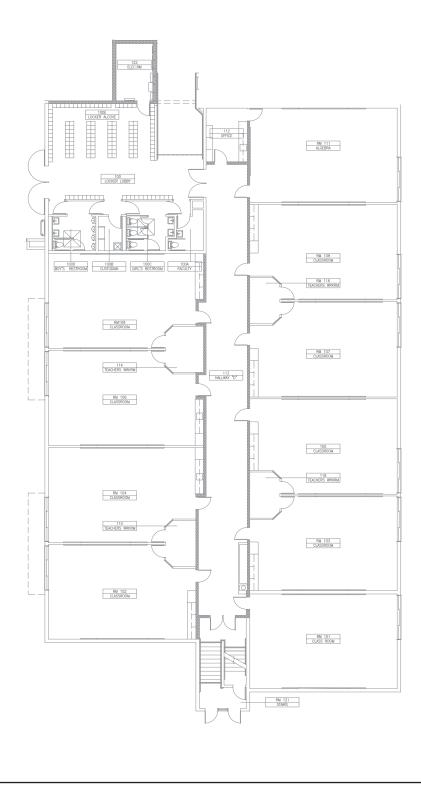

### 303 - McClymonds High School - Unit A1

303 - McClymonds High School - Unit A2

303 - McClymonds High School - Unit A3

N

Not drawn to scale

303 - McClymonds High School - Unit B4

Basement

303 - McClymonds High School - Unit B1

# McClymonds High School Rooms Summary & List

Rooms Summary & List Site ID 303 Region 1 Grades 9-12

|          | BLDG LEVEL | ROOM# | ROOM USE                        | ROOM AREA<br>(SQUARE FOOTAGE) | CLASSROOM<br>COMPUTERS | ADMIN<br>WORKSTATIONS | MARKED<br>ROOM # | ROOM CAPACITY |
|----------|------------|-------|---------------------------------|-------------------------------|------------------------|-----------------------|------------------|---------------|
| BUILDING | A          |       |                                 |                               |                        |                       |                  |               |
| DOILDING |            |       | Cafatawia                       | 2.000                         |                        |                       |                  | 247           |
|          | 1          | 1     | Cafeteria                       | 3,960                         |                        |                       |                  | 247           |
|          | 1          | 2     | Building Utilities              | 1,370                         |                        |                       |                  |               |
|          | 1          | 3     | Building Utilities              | 135                           |                        |                       |                  |               |
|          | I          | 5     | Storage                         | 166                           |                        |                       |                  |               |
|          | <u> </u> 1 | 6     | Storage Building Utilities      | 51<br>145                     |                        |                       |                  |               |
|          | 1          | 7     | Storage                         | 157                           |                        |                       |                  |               |
|          | 1          | 8     | Restroom                        | 43                            |                        |                       |                  |               |
|          | 1          | 9     | Building Utilities              | 42                            |                        |                       |                  |               |
|          | 1          | 10    | Admin/Office                    | 133                           |                        | 1                     |                  |               |
|          | 1          | 11    | Storage                         | 111                           |                        | <u>'</u>              |                  |               |
|          | 1          | 12    | Storage                         | 113                           |                        |                       |                  |               |
|          | 1          | 13    | Storage                         | 1,529                         |                        |                       |                  |               |
|          | 1          | 14    | Circulation                     | 209                           |                        |                       |                  |               |
|          | 1          | 15    |                                 |                               |                        |                       |                  |               |
|          | 1          | 16    | Storage Building Utilities      | 465<br>1,049                  |                        |                       |                  |               |
|          | 1          | 17    | Storage                         | 1,049                         |                        |                       |                  |               |
|          | 1          | 18    | Restroom                        | 188                           |                        |                       | 227              |               |
|          | I          | 19    |                                 |                               |                        |                       | 221              |               |
|          | I          |       | Restroom                        | 187                           |                        |                       |                  |               |
|          | I          | 20    | Storage                         | 113                           | 1                      |                       |                  |               |
|          | I          | 21    | Classroom                       | 1,635                         | <b>I</b>               |                       |                  |               |
|          | I          | 22    | Building Utilities              | 113                           | 20                     |                       |                  |               |
|          | I          | 23    | Classroom                       | 1,661                         | 20                     |                       |                  |               |
|          | 1          | 24    | Storage                         | 110                           | 0                      |                       |                  |               |
|          | 1          | 25    | Classroom                       | 1,674                         | 0                      |                       |                  |               |
|          | 1          | 26    | Circulation                     | 1,726                         |                        |                       |                  |               |
|          | 1          | 27    | Storage                         | 27                            |                        |                       |                  |               |
|          | 1          | 28    | Restroom                        | 27                            |                        |                       |                  |               |
|          | 1          | 29    | Storage                         | 198                           |                        |                       |                  |               |
|          | 1          | 30    | Restroom                        | 27                            |                        |                       |                  |               |
|          | 1          | 31    | Storage                         | 20                            |                        |                       |                  |               |
|          | 1          | 32    | Locker Rooms                    | 127                           |                        |                       |                  |               |
|          | 1          | 33    | Circulation                     | 120                           |                        |                       |                  |               |
|          | 1          | 34    | Multipurpose                    | 1,306                         |                        |                       |                  |               |
|          | 1          | 35    | Multipurpose                    | 2,315                         |                        |                       |                  |               |
|          | 1          | 36    | Circulation                     | 1,435                         |                        |                       | 100              |               |
|          | 1          | 37    | Classroom                       | 1,131                         | 7                      |                       | 128              |               |
|          | 1          | 38    | Admin/Office                    | 149                           |                        |                       | 133              |               |
|          | 1          | 39    | Circulation                     | 186                           |                        |                       |                  |               |
|          | 1          | 40    | Circulation  Duilding Utilities | 127                           |                        |                       |                  |               |
|          | 1          | 41    | Building Utilities              | 149                           |                        |                       |                  |               |
|          | 1          | 42    | Circulation                     | 1,837                         |                        |                       |                  |               |
|          | 1          | 43    | Storage                         | 127                           |                        |                       |                  | 4 440         |
|          | 1          | 44    | Auditorium                      | 9,821                         |                        |                       |                  | 1,110         |
|          | 1          | 45    | Circulation                     | 42                            |                        |                       |                  |               |
|          | 1          | 46    | Storage                         | 163                           |                        |                       |                  |               |
|          | 2          | 1     | Admin/Office                    | 85                            |                        | 0                     |                  |               |
|          | 2          | 2     | Admin/Office                    | 132                           |                        | 1                     |                  |               |
|          | 2          | 3     | Admin/Office                    | 132                           |                        | 1                     |                  |               |
|          | 2          | 4     | Admin/Office                    | 132                           | •                      | 1                     |                  |               |
|          | 2          | 5     | Classroom                       | 1,516                         | 8                      |                       |                  |               |
|          | 2          | 6     | Restroom                        | 116                           |                        |                       |                  |               |
|          | 2          | 7     | Circulation                     | 45                            |                        |                       |                  |               |
|          | 2          | 8     | Admin/Office                    | 94                            |                        | 1                     |                  |               |
|          | 2          | 9     | Storage                         | 198                           |                        |                       |                  |               |
|          | 2          | 10    | Circulation                     | 45                            |                        |                       |                  |               |
|          | 2          | 11    | Storage                         | 157                           |                        |                       |                  |               |