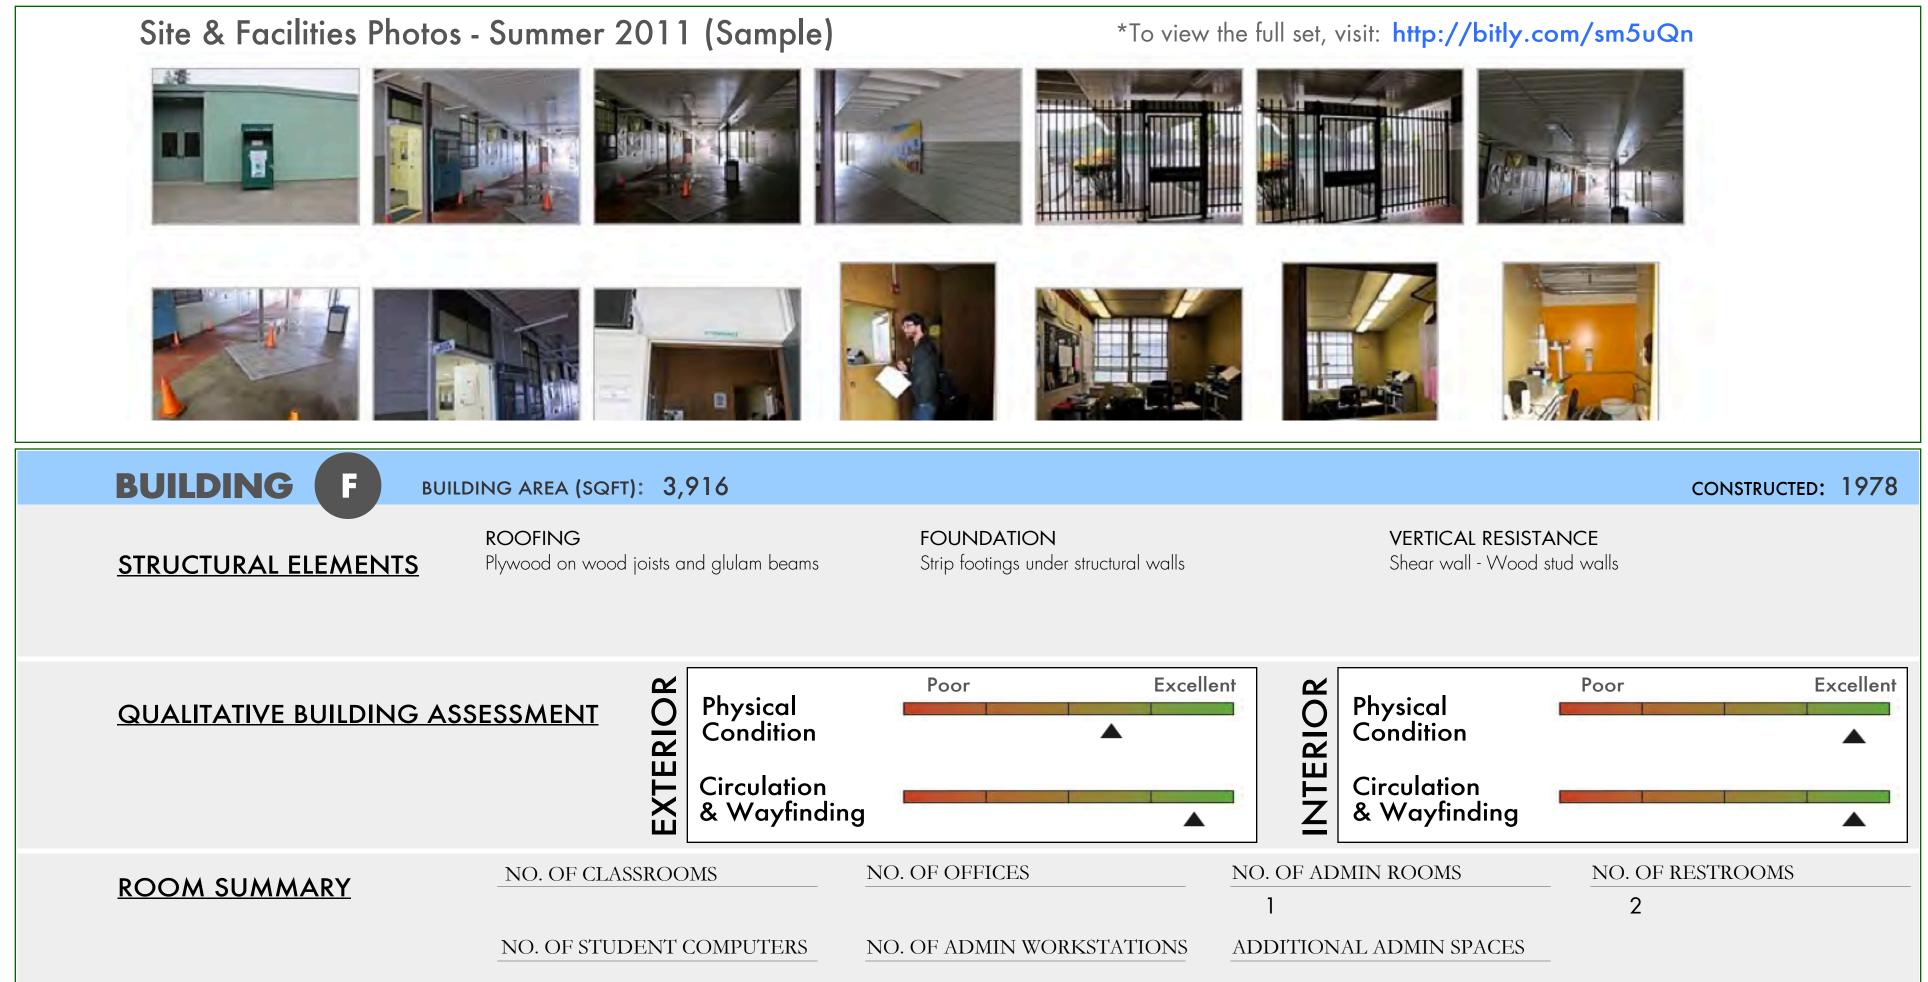

#### **McClymonds High School**

Site ID **303** Region 1 Grades 9-12

Site & Facilities Photos - Summer 2011 (Sample)

STRUCTURAL FLEMENTS

BUILDING

BUILDING AREA (SQFT): 60,654

ROOFING

Gypsum roof on steel beams

**FOUNDATION** 

Spread (under interior col.) & Strip (under struct. walls) footings

VERTICAL RESISTANCE

Infilled frames - Steel moment frames w/ infill concrete walls

QUALITATIVE BUILDING ASSESSMENT

CONSTRUCTED: 1951

CONSTRUCTED: 1951

Excellent

ROOM SUMMARY

NO. OF CLASSROOMS

NO. OF STUDENT COMPUTERS

Concrete slab on concrete beams, steel beams

42

NO. OF OFFICES

NO. OF ADMIN WORKSTATIONS

11

NO. OF ADMIN ROOMS

ADDITIONAL ADMIN SPACES Teachers' Lounge

**BUILDING** 

STRUCTURAL FLEMENTS

BUILDING AREA (SQFT): 22,234

ROOFING

FOUNDATION

Strip footings (under structural walls); Piles (under columns)

VERTICAL RESISTANCE

Rigid frames - Concrete moment frames; Infilled frames - Steel moment frames w/ infill concrete walls

QUALITATIVE BUILDING ASSESSMENT

Poor Physical O Condition NTER Circulation & Wayfinding

NO. OF RESTROOMS

CONSTRUCTED: 1957

OAKLAND UNIFIED

Excellent

ROOM SUMMARY

NO. OF CLASSROOMS

NO. OF STUDENT COMPUTERS

NO. OF ADMIN WORKSTATIONS

NO. OF ADMIN ROOMS 24

ADDITIONAL ADMIN SPACES

**BUILDING** 

STRUCTURAL FLEMENTS

BUILDING AREA (SQFT): 7,535

T&G on wood joists and horizontal steel bracing

FOUNDATION

35

Spread (under col.) & Strip (under struct. walls) footings

VERTICAL RESISTANCE

Infilled frames - Steel moment frames w/ infill concrete walls

QUALITATIVE BUILDING ASSESSMENT

ROOM SUMMARY

NO. OF CLASSROOMS

NO. OF STUDENT COMPUTERS

NO. OF OFFICES

NO. OF ADMIN WORKSTATIONS

NO. OF ADMIN ROOMS

ADDITIONAL ADMIN SPACES

Site ID 303 Region 1 Grades 9-12