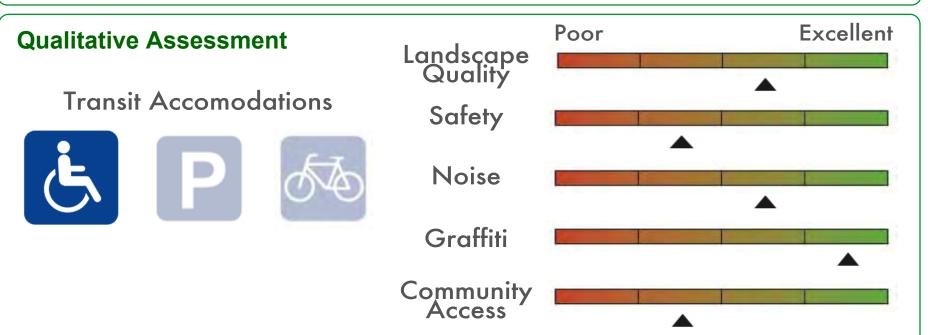

# Sports / Recreation Play structure Basketball hoops Swimming pool Soccer/football field Volleyball court Track Baseball field Tennis court Cualitative Assessment Poor Excellent

## **Open Space**