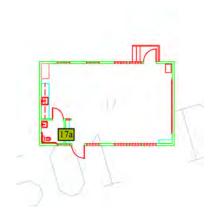

# MYRTLE STREET 527.27 **28TH STREET** (D)STREET 882.04 (E)POOL 527.27 CHESTNUT STREET

Not drawn to scale

**Exclusive Use by Charter School** 

303 - McClymonds High School - Site Plan