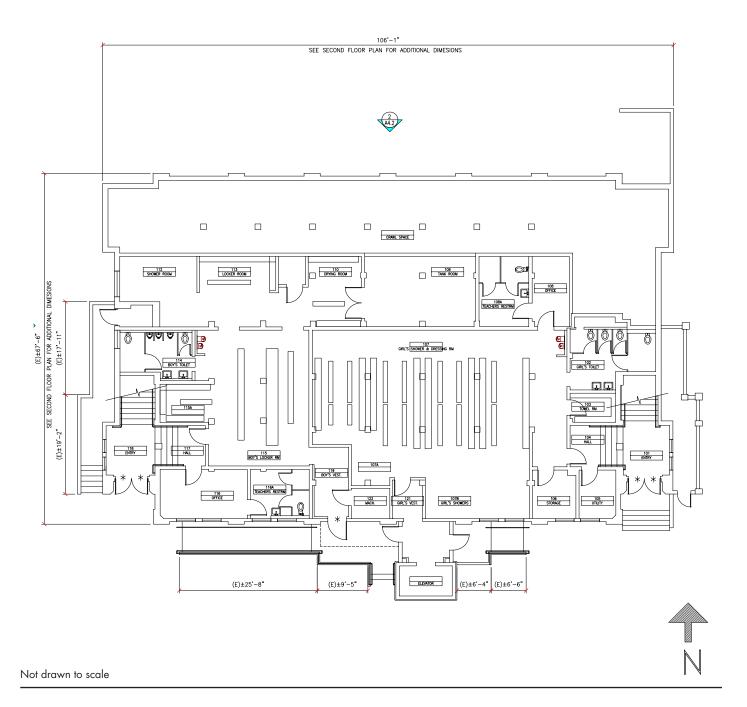

# MYRTLE STREET 527.27 **28TH STREET** (D)STREET 882.04 (E)POOL 527.27 CHESTNUT STREET

Not drawn to scale

**Exclusive Use by Charter School** 

303 - McClymonds High School - Site Plan

### 303 - McClymonds High School - Unit A1

303 - McClymonds High School - Unit A2

303 - McClymonds High School - Unit A3

N

Not drawn to scale

303 - McClymonds High School - Unit B4

Basement

303 - McClymonds High School - Unit B1