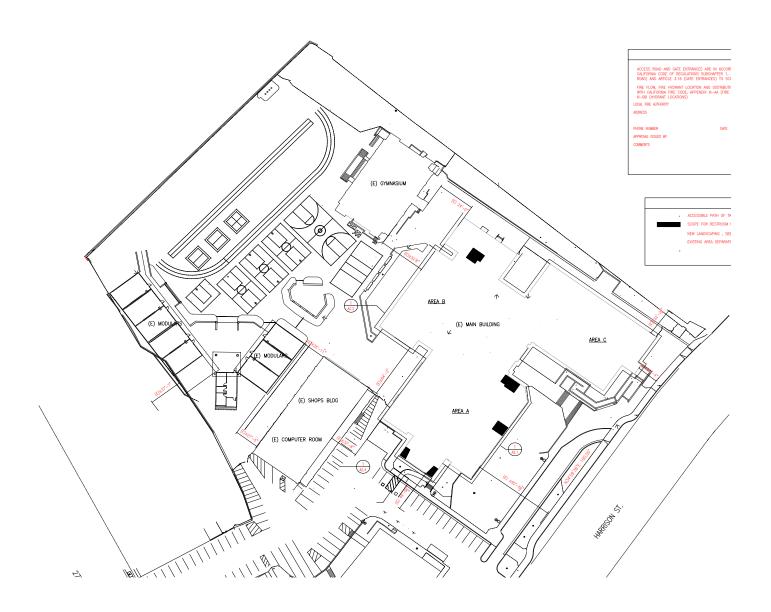

# MYRTLE STREET 527.27 **28TH STREET** (D)STREET 882.04 (E)POOL 527.27 CHESTNUT STREET

Not drawn to scale

**Exclusive Use by Charter School** 

303 - McClymonds High School - Site Plan

# McClymonds High School

**2607 Myrtle Street** 

Site 303 Region S1 Grades 9-12

McClymonds High School is a highly valued icon of the West Oakland community as it is the only full-sized OUSD High School in the region. It is located near the intersection of Market Street & San Pablo Avenue in the Clawson neighborhood, which contains a mix of residential and commercial development with a handful of industrial yards. The area has several options for public transportation, but otherwise is nearly a mile away from any major freeway making access from outside of the community somewhat difficult.

# LEARNING ENVIRONMENTS LIBRARY MULTI-PURPOSE SCHOOL OFFICE & WORKSPACE

| Summary Cour                               | nts            |                    |              |
|--------------------------------------------|----------------|--------------------|--------------|
|                                            | Total          | Permanent          | Portable     |
| Site Acreage                               | 10.7           |                    |              |
| Building Footprint (sf)                    | 111,814        |                    |              |
| Building Area (sf)                         | 161,881        | 161,881            |              |
| Classroom-Sized Rooms                      | 45             | 45                 |              |
|                                            | 3 rooms        | < 600 s.f. used as | s classrooms |
| N                                          | lumber of Room | IS                 | Sq Ft        |
| Library Rooms                              | 1              |                    | 3,400        |
| Auditorium/Cafeteria/<br>Multi-purpose/Gym | 8              |                    | 31,804       |
| Admin/Office/<br>Conference Room           | 54             |                    | 17,800       |
| School Gardens (None)                      |                |                    |              |
| Kitchen                                    | Type: Fu       | ll-scale           |              |
| On-site Health Clinic                      | Ye             | S                  |              |