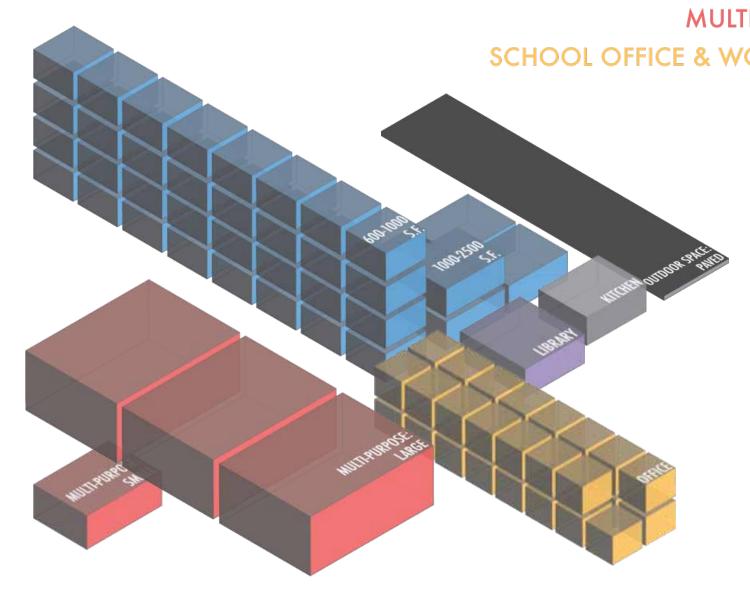

# LEARNING ENVIRONMENTS LIBRARY MULTI-PURPOSE SCHOOL OFFICE & WORKSPACE

| Summary Cour                               | nts            |                    |              |
|--------------------------------------------|----------------|--------------------|--------------|
|                                            | Total          | Permanent          | Portable     |
| Site Acreage                               | 10.7           |                    |              |
| Building Footprint (sf)                    | 111,814        |                    |              |
| Building Area (sf)                         | 161,881        | 161,881            |              |
| Classroom-Sized Rooms                      | 45             | 45                 |              |
|                                            | 3 rooms        | < 600 s.f. used as | s classrooms |
| N                                          | lumber of Room | IS                 | Sq Ft        |
| Library Rooms                              | 1              |                    | 3,400        |
| Auditorium/Cafeteria/<br>Multi-purpose/Gym | 8              |                    | 31,804       |
| Admin/Office/<br>Conference Room           | 54             |                    | 17,800       |
| School Gardens (None)                      |                |                    |              |
| Kitchen                                    | Type: Fu       | ll-scale           |              |
| On-site Health Clinic                      | Ye             | S                  |              |