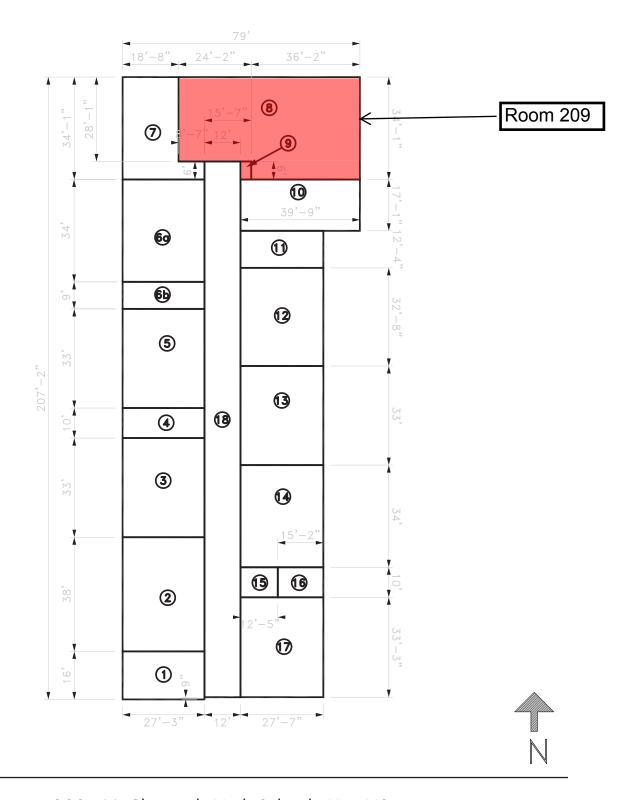

# McClymonds High School

**2607 Myrtle Street** 

Site 303 Region S1 Grades 9-12

McClymonds High School is a highly valued icon of the West Oakland community as it is the only full-sized OUSD High School in the region. It is located near the intersection of Market Street & San Pablo Avenue in the Clawson neighborhood, which contains a mix of residential and commercial development with a handful of industrial yards. The area has several options for public transportation, but otherwise is nearly a mile away from any major freeway making access from outside of the community somewhat difficult.

# LEARNING ENVIRONMENTS LIBRARY MULTI-PURPOSE SCHOOL OFFICE & WORKSPACE

| Summary Cour                               | nts            |                    |              |
|--------------------------------------------|----------------|--------------------|--------------|
|                                            | Total          | Permanent          | Portable     |
| Site Acreage                               | 10.7           |                    |              |
| Building Footprint (sf)                    | 111,814        |                    |              |
| Building Area (sf)                         | 161,881        | 161,881            |              |
| Classroom-Sized Rooms                      | 45             | 45                 |              |
|                                            | 3 rooms        | < 600 s.f. used as | s classrooms |
| N                                          | lumber of Room | IS                 | Sq Ft        |
| Library Rooms                              | 1              |                    | 3,400        |
| Auditorium/Cafeteria/<br>Multi-purpose/Gym | 8              |                    | 31,804       |
| Admin/Office/<br>Conference Room           | 54             |                    | 17,800       |
| School Gardens (None)                      |                |                    |              |
| Kitchen                                    | Type: Fu       | ll-scale           |              |
| On-site Health Clinic                      | Ye             | S                  |              |

# McClymonds High School Rooms Summary & List

Rooms Summary & List Site ID 303 Region 1 Grades 9-12

|          | BLDG LEVEL | ROOM# | ROOM USE                        | ROOM AREA<br>(SQUARE FOOTAGE) | CLASSROOM<br>COMPUTERS | ADMIN<br>WORKSTATIONS | MARKED<br>ROOM # | ROOM CAPACITY |
|----------|------------|-------|---------------------------------|-------------------------------|------------------------|-----------------------|------------------|---------------|
| BUILDING | A          |       |                                 |                               |                        |                       |                  |               |
| DOILDING |            |       | Cafatawia                       | 2.000                         |                        |                       |                  | 247           |
|          | 1          | 1     | Cafeteria                       | 3,960                         |                        |                       |                  | 247           |
|          | 1          | 2     | Building Utilities              | 1,370                         |                        |                       |                  |               |
|          | 1          | 3     | Building Utilities              | 135                           |                        |                       |                  |               |
|          | I          | 5     | Storage                         | 166                           |                        |                       |                  |               |
|          | <u> </u> 1 | 6     | Storage Building Utilities      | 51<br>145                     |                        |                       |                  |               |
|          | 1          | 7     | Storage                         | 157                           |                        |                       |                  |               |
|          | 1          | 8     | Restroom                        | 43                            |                        |                       |                  |               |
|          | 1          | 9     | Building Utilities              | 42                            |                        |                       |                  |               |
|          | 1          | 10    | Admin/Office                    | 133                           |                        | 1                     |                  |               |
|          | 1          | 11    | Storage                         | 111                           |                        | <u>'</u>              |                  |               |
|          | 1          | 12    | Storage                         | 113                           |                        |                       |                  |               |
|          | 1          | 13    | Storage                         | 1,529                         |                        |                       |                  |               |
|          | 1          | 14    | Circulation                     | 209                           |                        |                       |                  |               |
|          | 1          | 15    |                                 |                               |                        |                       |                  |               |
|          | 1          | 16    | Storage Building Utilities      | 465<br>1,049                  |                        |                       |                  |               |
|          | 1          | 17    | Storage                         | 1,049                         |                        |                       |                  |               |
|          | 1          | 18    | Restroom                        | 188                           |                        |                       | 227              |               |
|          | I          | 19    |                                 |                               |                        |                       | 221              |               |
|          | I          |       | Restroom                        | 187                           |                        |                       |                  |               |
|          | I          | 20    | Storage                         | 113                           | 1                      |                       |                  |               |
|          | I          | 21    | Classroom                       | 1,635                         | <b>I</b>               |                       |                  |               |
|          | I          | 22    | Building Utilities              | 113                           | 20                     |                       |                  |               |
|          | I          | 23    | Classroom                       | 1,661                         | 20                     |                       |                  |               |
|          | 1          | 24    | Storage                         | 110                           | 0                      |                       |                  |               |
|          | 1          | 25    | Classroom                       | 1,674                         | 0                      |                       |                  |               |
|          | 1          | 26    | Circulation                     | 1,726                         |                        |                       |                  |               |
|          | 1          | 27    | Storage                         | 27                            |                        |                       |                  |               |
|          | 1          | 28    | Restroom                        | 27                            |                        |                       |                  |               |
|          | 1          | 29    | Storage                         | 198                           |                        |                       |                  |               |
|          | 1          | 30    | Restroom                        | 27                            |                        |                       |                  |               |
|          | 1          | 31    | Storage                         | 20                            |                        |                       |                  |               |
|          | 1          | 32    | Locker Rooms                    | 127                           |                        |                       |                  |               |
|          | 1          | 33    | Circulation                     | 120                           |                        |                       |                  |               |
|          | 1          | 34    | Multipurpose                    | 1,306                         |                        |                       |                  |               |
|          | 1          | 35    | Multipurpose                    | 2,315                         |                        |                       |                  |               |
|          | 1          | 36    | Circulation                     | 1,435                         |                        |                       | 100              |               |
|          | 1          | 37    | Classroom                       | 1,131                         | 7                      |                       | 128              |               |
|          | 1          | 38    | Admin/Office                    | 149                           |                        |                       | 133              |               |
|          | 1          | 39    | Circulation                     | 186                           |                        |                       |                  |               |
|          | 1          | 40    | Circulation  Duilding Utilities | 127                           |                        |                       |                  |               |
|          | 1          | 41    | Building Utilities              | 149                           |                        |                       |                  |               |
|          | 1          | 42    | Circulation                     | 1,837                         |                        |                       |                  |               |
|          | 1          | 43    | Storage                         | 127                           |                        |                       |                  | 4 440         |
|          | 1          | 44    | Auditorium                      | 9,821                         |                        |                       |                  | 1,110         |
|          | 1          | 45    | Circulation                     | 42                            |                        |                       |                  |               |
|          | 1          | 46    | Storage                         | 163                           |                        |                       |                  |               |
|          | 2          | 1     | Admin/Office                    | 85                            |                        | 0                     |                  |               |
|          | 2          | 2     | Admin/Office                    | 132                           |                        | 1                     |                  |               |
|          | 2          | 3     | Admin/Office                    | 132                           |                        | 1                     |                  |               |
|          | 2          | 4     | Admin/Office                    | 132                           | •                      | 1                     |                  |               |
|          | 2          | 5     | Classroom                       | 1,516                         | 8                      |                       |                  |               |
|          | 2          | 6     | Restroom                        | 116                           |                        |                       |                  |               |
|          | 2          | 7     | Circulation                     | 45                            |                        |                       |                  |               |
|          | 2          | 8     | Admin/Office                    | 94                            |                        | 1                     |                  |               |
|          | 2          | 9     | Storage                         | 198                           |                        |                       |                  |               |
|          | 2          | 10    | Circulation                     | 45                            |                        |                       |                  |               |
|          | 2          | 11    | Storage                         | 157                           |                        |                       |                  |               |