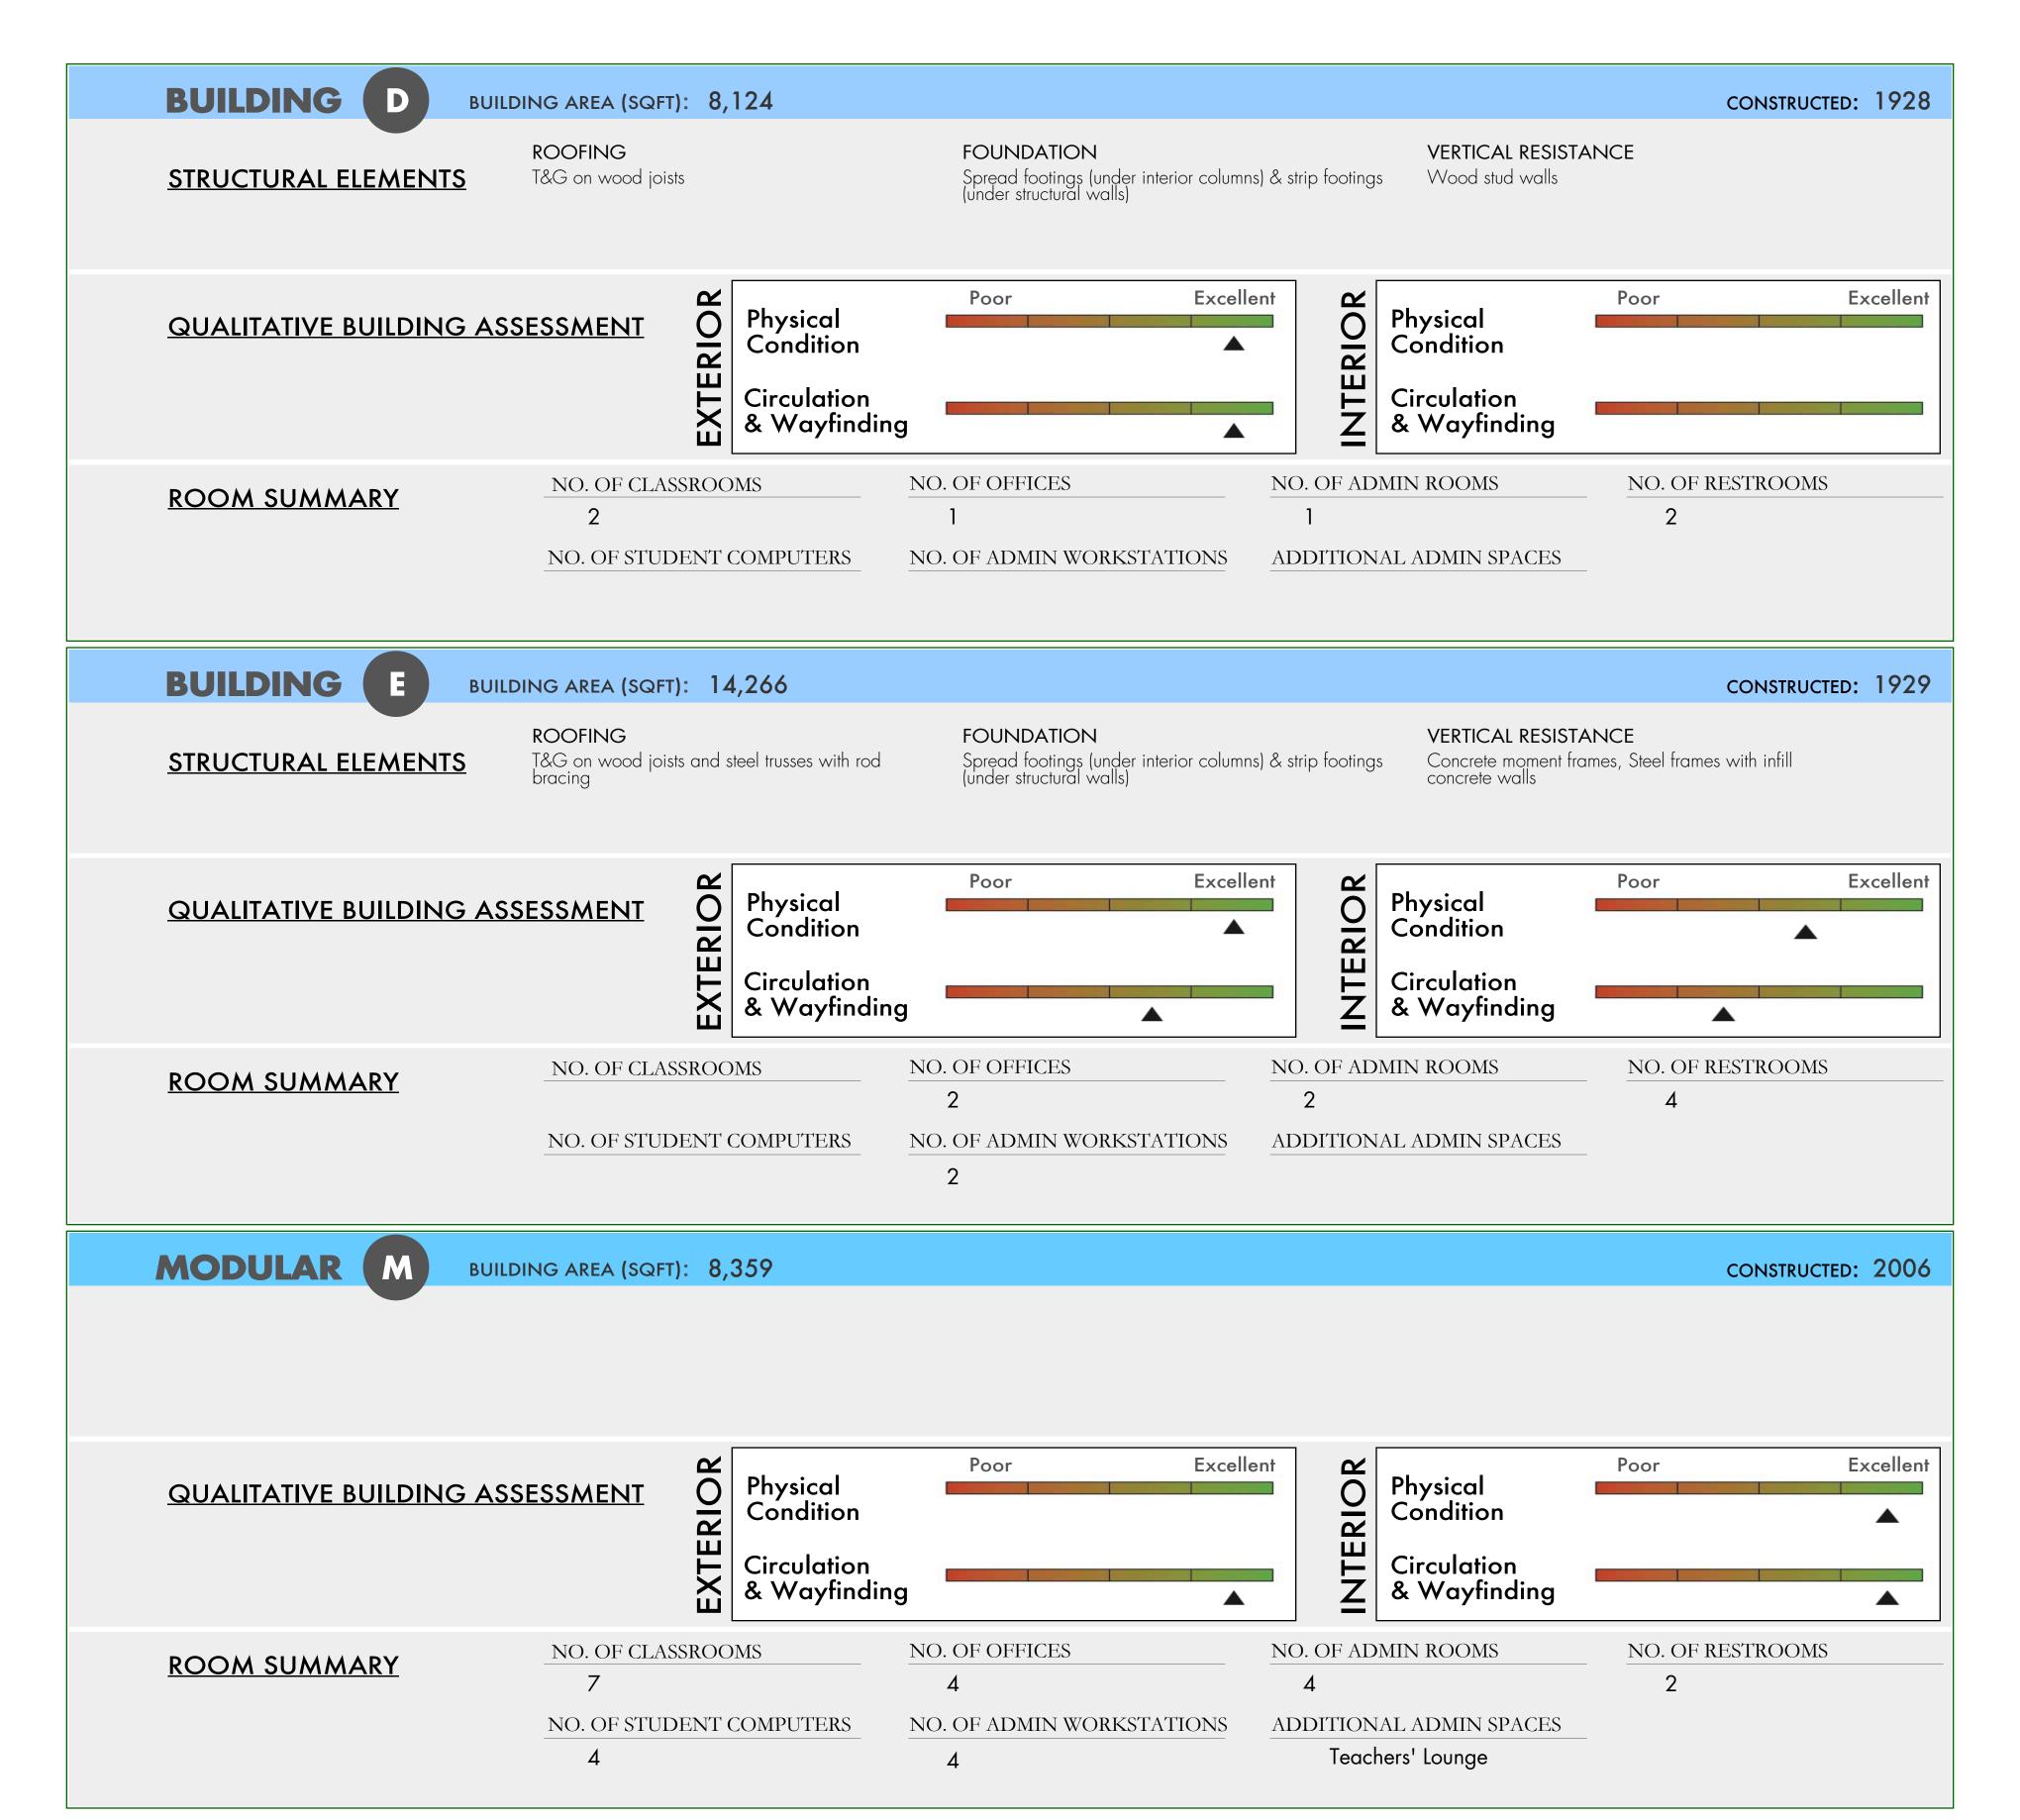

#### **McClymonds High School**

Site ID **303** Region 1 Grades 9-12

Site & Facilities Photos - Summer 2011 (Sample)

STRUCTURAL FLEMENTS

BUILDING

BUILDING AREA (SQFT): 60,654

ROOFING

Gypsum roof on steel beams

**FOUNDATION** 

Spread (under interior col.) & Strip (under struct. walls) footings

VERTICAL RESISTANCE

Infilled frames - Steel moment frames w/ infill concrete walls

QUALITATIVE BUILDING ASSESSMENT

CONSTRUCTED: 1951

CONSTRUCTED: 1951

Excellent

ROOM SUMMARY

NO. OF CLASSROOMS

NO. OF STUDENT COMPUTERS

Concrete slab on concrete beams, steel beams

42

NO. OF OFFICES

NO. OF ADMIN WORKSTATIONS

11

NO. OF ADMIN ROOMS

ADDITIONAL ADMIN SPACES Teachers' Lounge

**BUILDING** 

STRUCTURAL FLEMENTS

BUILDING AREA (SQFT): 22,234

ROOFING

FOUNDATION

Strip footings (under structural walls); Piles (under columns)

VERTICAL RESISTANCE

Rigid frames - Concrete moment frames; Infilled frames - Steel moment frames w/ infill concrete walls

QUALITATIVE BUILDING ASSESSMENT

Poor Physical O Condition NTER Circulation & Wayfinding

NO. OF RESTROOMS

CONSTRUCTED: 1957

OAKLAND UNIFIED

Excellent

ROOM SUMMARY

NO. OF CLASSROOMS

NO. OF STUDENT COMPUTERS

NO. OF ADMIN WORKSTATIONS

NO. OF ADMIN ROOMS 24

ADDITIONAL ADMIN SPACES

**BUILDING** 

STRUCTURAL FLEMENTS

BUILDING AREA (SQFT): 7,535

T&G on wood joists and horizontal steel bracing

FOUNDATION

35

Spread (under col.) & Strip (under struct. walls) footings

VERTICAL RESISTANCE

Infilled frames - Steel moment frames w/ infill concrete walls

QUALITATIVE BUILDING ASSESSMENT

ROOM SUMMARY

NO. OF CLASSROOMS

NO. OF STUDENT COMPUTERS

NO. OF OFFICES

NO. OF ADMIN WORKSTATIONS

NO. OF ADMIN ROOMS

ADDITIONAL ADMIN SPACES

Site ID 303 Region 1 Grades 9-12