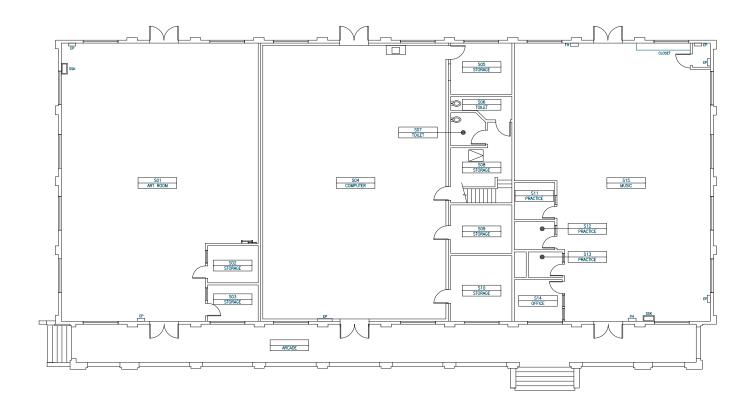

# MYRTLE STREET 527.27 **28TH STREET** (D)STREET 882.04 (E)POOL 527.27 CHESTNUT STREET

Not drawn to scale

**Exclusive Use by Charter School** 

303 - McClymonds High School - Site Plan

### 303 - McClymonds High School - Unit A1

303 - McClymonds High School - Unit A2

303 - McClymonds High School - Unit A3

N

Not drawn to scale

303 - McClymonds High School - Unit B4

Basement

303 - McClymonds High School - Unit B1