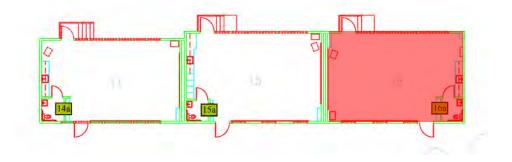

# Exhibit G

Specific Space Offered to Charter School

# MYRTLE STREET 527.27 **28TH STREET** (D)STREET 882.04 (E)POOL 527.27 CHESTNUT STREET

Not drawn to scale

**Exclusive Use by Charter School** 

303 - McClymonds High School - Site Plan