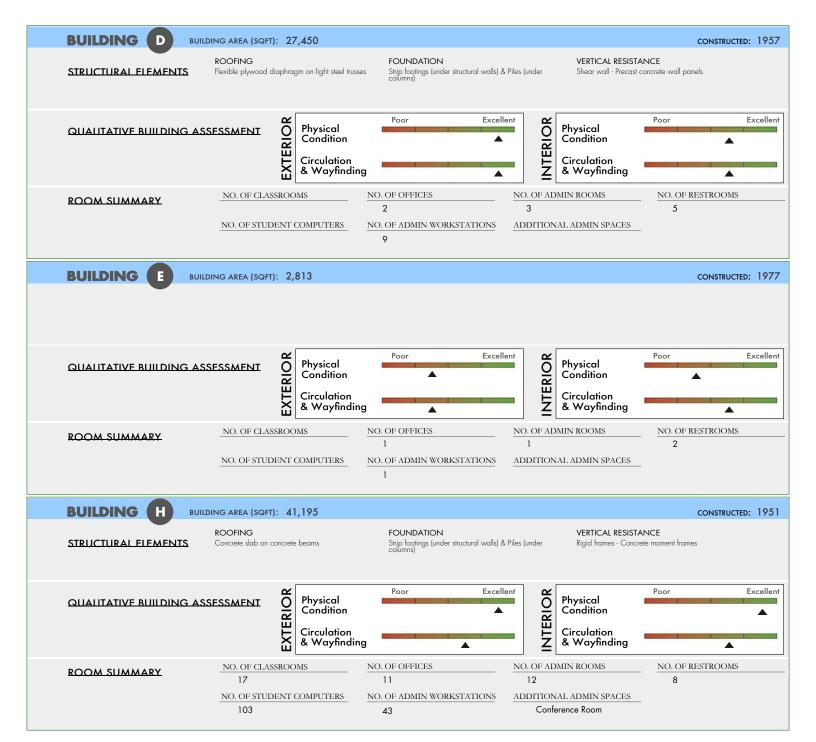

#### **McClymonds High School**

Site ID **303** Region 1 Grades 9-12

Site & Facilities Photos - Summer 2011 (Sample)

STRUCTURAL FLEMENTS

BUILDING

BUILDING AREA (SQFT): 60,654

ROOFING

Gypsum roof on steel beams

**FOUNDATION** 

Spread (under interior col.) & Strip (under struct. walls) footings

VERTICAL RESISTANCE

Infilled frames - Steel moment frames w/ infill concrete walls

QUALITATIVE BUILDING ASSESSMENT

CONSTRUCTED: 1951

CONSTRUCTED: 1951

Excellent

ROOM SUMMARY

NO. OF CLASSROOMS

NO. OF STUDENT COMPUTERS

Concrete slab on concrete beams, steel beams

42

NO. OF OFFICES

NO. OF ADMIN WORKSTATIONS

11

NO. OF ADMIN ROOMS

ADDITIONAL ADMIN SPACES Teachers' Lounge

**BUILDING** 

STRUCTURAL FLEMENTS

BUILDING AREA (SQFT): 22,234

ROOFING

FOUNDATION

Strip footings (under structural walls); Piles (under columns)

VERTICAL RESISTANCE

Rigid frames - Concrete moment frames; Infilled frames - Steel moment frames w/ infill concrete walls

QUALITATIVE BUILDING ASSESSMENT

Poor Physical O Condition NTER Circulation & Wayfinding

NO. OF RESTROOMS

CONSTRUCTED: 1957

OAKLAND UNIFIED

Excellent

ROOM SUMMARY

NO. OF CLASSROOMS

NO. OF STUDENT COMPUTERS

NO. OF ADMIN WORKSTATIONS

NO. OF ADMIN ROOMS 24

ADDITIONAL ADMIN SPACES

**BUILDING** 

STRUCTURAL FLEMENTS

BUILDING AREA (SQFT): 7,535

T&G on wood joists and horizontal steel bracing

FOUNDATION

35

Spread (under col.) & Strip (under struct. walls) footings

VERTICAL RESISTANCE

Infilled frames - Steel moment frames w/ infill concrete walls

QUALITATIVE BUILDING ASSESSMENT

ROOM SUMMARY

NO. OF CLASSROOMS

NO. OF STUDENT COMPUTERS

NO. OF OFFICES

NO. OF ADMIN WORKSTATIONS

NO. OF ADMIN ROOMS

ADDITIONAL ADMIN SPACES

Site ID 303 Region 1 Grades 9-12