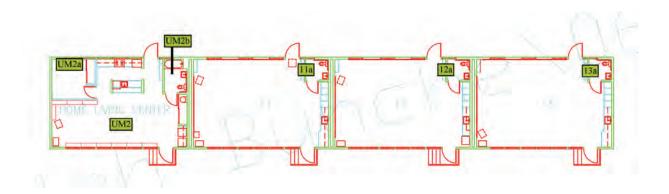

# Exhibit G

Specific Space Offered to Charter School

# MYRTLE STREET 527.27 **28TH STREET** (D)STREET 882.04 (E)POOL 527.27 CHESTNUT STREET

Not drawn to scale

**Exclusive Use by Charter School** 

303 - McClymonds High School - Site Plan