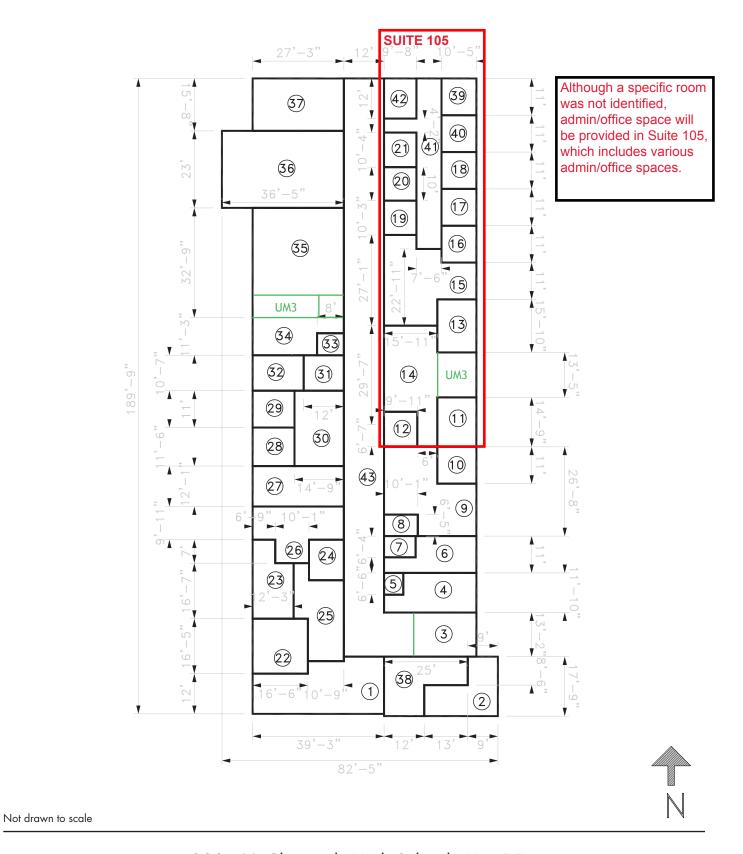

<sup>\*</sup>Square footage already included in exclusive-use space allocation to Charter School (see Table 2c). Remaining allocation to be negotiated by site leaders and will likely be in the form of shared space. One exception to this is admin space which will be located in Suite 105 and will be exclusive use by the Charter School.