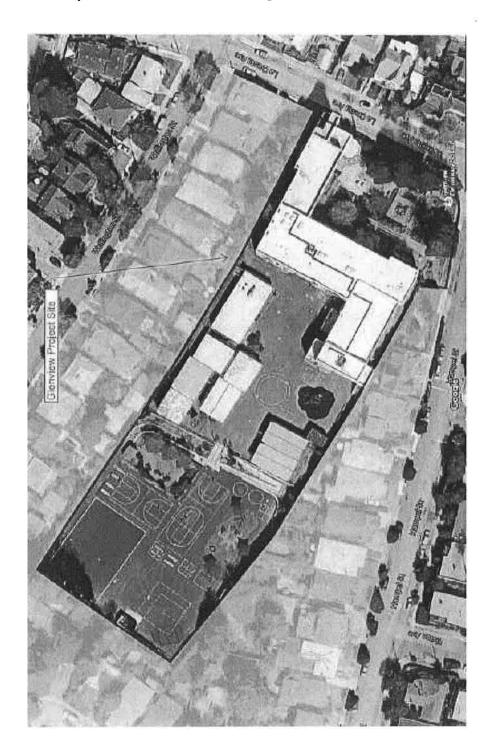

Located at 4215 La Cresta Avenue, Oakland, CA.

**Action Requested** 

Approval of the Board of Education of the Facilities Lease and Site Lease using the Lease-Leaseback project delivery method for construction of the Glenview Elementary School, Increment 3 ("Project"), located at 4215 La Cresta Avenue, Oakland ("Site"), via Resolution No. 1617-0219

### For all or a portion of the following Site:

Glenview Elementary School Project-Increment 3 4215 La Cresta Avenue Oakland, CA 94602

WHEREAS, on the date hereof, the District has leased to Developer, a parcel of land located at 4215 La Cresta Avenue, Oakland, CA 94602, known as Glenview Elementary School, particularly described in **Exhibit A** and shown on **Exhibit B** attached hereto and incorporated herein by reference ("School Site"); and