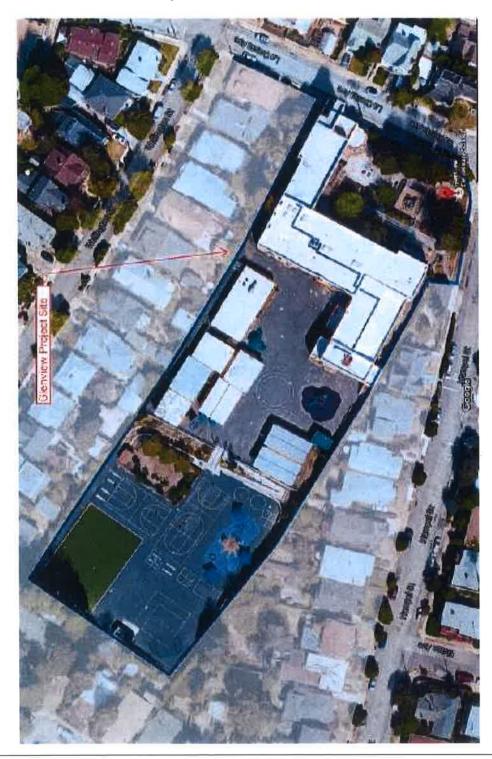

Located at 4215 La Cresta Avenue, Oakland, CA.

**Action Requested** 

Approval of the Board of Education of the Facilities Lease and Site Lease using the Lease-Leaseback project delivery method for construction of the Glenview Elementary School, Increment 3 ("Project"), located at 4215 La Cresta Avenue, Oakland ("Site"), via Resolution No. 1617-0219

### For all or a portion of the following Site:

Glenview Elementary School Project-Increment 3 4215 La Cresta Avenue Oakland, CA 94602

WHEREAS, on the date hereof, the District has leased to Developer, a parcel of land located at 4215 La Cresta Avenue, Oakland, CA 94602, known as Glenview Elementary School, particularly described in **Exhibit A** and shown on **Exhibit B** attached hereto and incorporated herein by reference ("School Site"); and