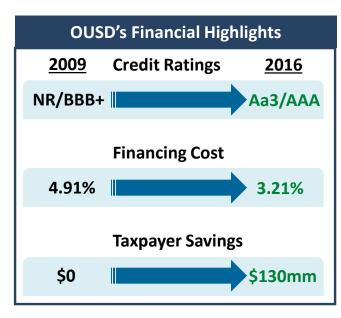

### OUSD Has Significantly Improved its Financial Position since 2009

- Over the past several years the District has captured major value for its constituents and taxpayers through sound financial management
- Since 2009, the District's cost of financing has declined by 170 basis points, from 4.91% to 3.21%
- Over the same time period the District has saved taxpayers over \$130 million by refunding over \$672 million of its debt and taking advantage of historically low interest rates
  - In present value terms, taxpayer savings total over \$109 million, or 16.3% of refunded par
- To produce these cost savings, the District proactively communicated its story to investors via over 60 meetings
  - These meetings resulted in significant demand for the District's bonds as evidenced by investors submitting over 143 orders totaling over \$3.0 billion of par since 2015
- In 2016, the District capped its significant improvement in financial performance by earning underlying bond ratings in the "Aa" and "AAA" ratings category for the first time since the District went into state receivership in 2003
  - Prior to 2016, the District issued non-rated bonds and bonds rated one level above the "junk" bond rating category