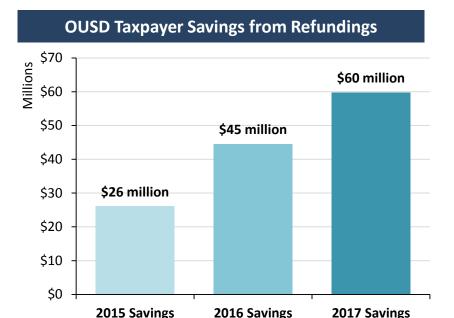

## Strong Financial Performance Culminated in \$60 Million of Taxpayer Savings in 2017

- On May 11<sup>th</sup> the District generated approximately \$60 million of taxpayer savings via refundings of its \$301 million callable Series 2007, 2009B, 2012A, and 2013 bonds
  - Present value savings total \$50 million, or 17% of refunded par
    - Compared to the kick-off meeting in February 2017, present value savings increased by \$1.8 million
- The District maintained its high credit ratings of "AAA" from Fitch, "Aa3" from Moody's, and "AA-" from S&P
- 28 new investors submitted orders for the 2017 refunding bonds and 5 existing investors participated
- In conjunction with the District's 2015 and 2016 refundings, the District has now produced over \$130 million of savings for taxpayers