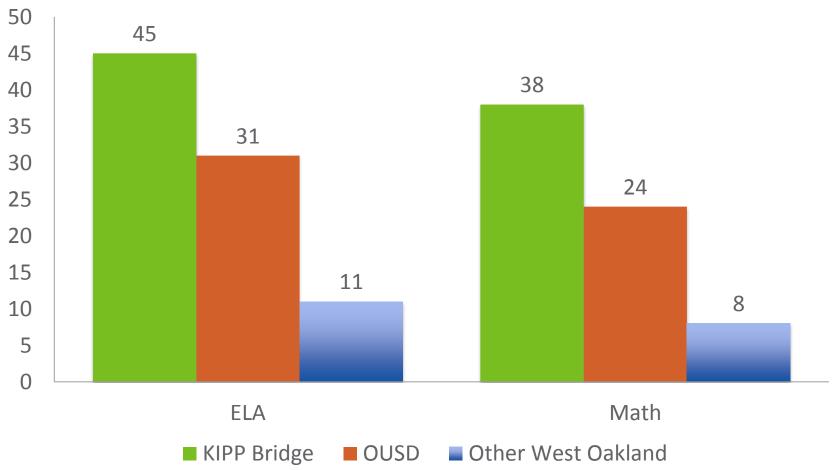

# Our SBAC Results

### **2015-2016 SBAC Results:**

% of students meeting or exceeding standards