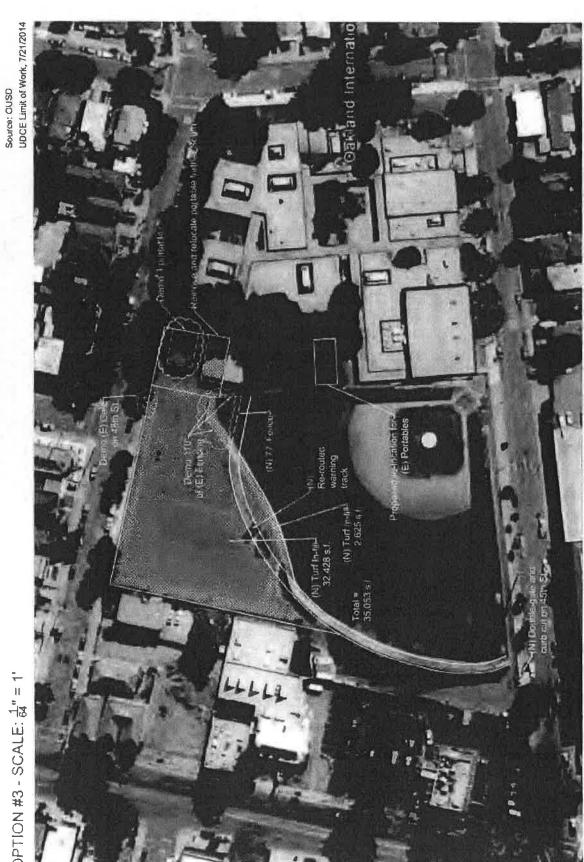

## 2. Geotechnical Engineering

- 2.1 Un-expected relatively soft and wet soil conditions encountered along the new access road from 45th Street and at the southwest corner of the artificial turf playfield.
- 2.2 Re-construction of the school entrance from Webster Street to meet ADA requirements.
- 2.3 The removal of the significant root system of a previously-removed tree located northeast of the existing portable classroom.
- 2.4 Responding repeatedly to the contractor regarding lime treatment of subgrade at turf playfield.
- 2.5 The construction of a fire truck route across the southern end of the artificial turf playfield.