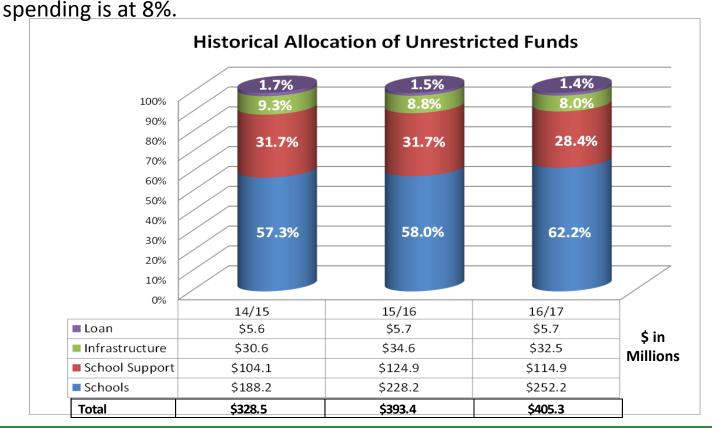

BUTIONS & TRANSFERS OUT     | \$     | 67,183,784               | \$   | 65,305,058           | \$          | 1,878,726    |                                                                                                                        |
|                                         |        |                          |      |                      |             |              |                                                                                                                        |









### 2016-17 Budget Adoption 88/12



Board policy requires the District's central budget spending to be no more than 12% of the District's budget. Over the past two years and as budgeted for 2016-17, the District has reduced the percentage of spending centrally. For 2016-17, central









#### Appendix



- Multiyear Projections
- Cash flow
- All Funds Summary
- Restricted General Fund
- Other Funds
- School Site Budgets













**General Fund** 

**Multiyear Projections** 









### 2016-17 Budget Adoption General Fund - Multiyear Assumptions



|                                       | Unre            | stricted General | Fund            | Restricted General Fund |                 |                 |  |
|---------------------------------------|-----------------|------------------|-----------------|-------------------------|-----------------|-----------------|--|
|                                       | 2016-17         | 2017-18          | 2018-19         | 2016-17                 | 2017-18         | 2018-19         |  |
| REVENUE: