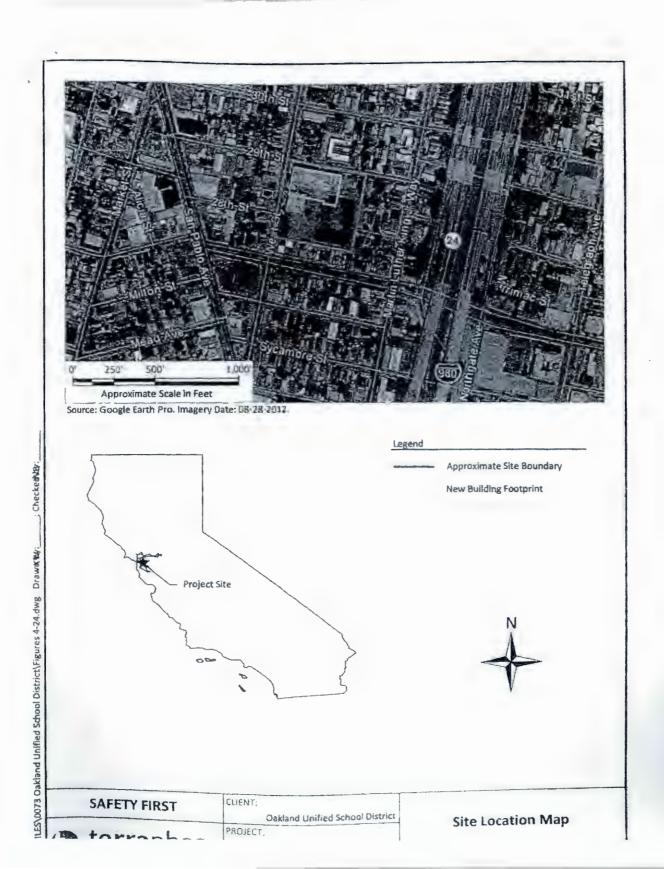

# EXHIBIT A

Mr. Tadashi Nakadegawa c/o Mr. John Esposito Director of Facilities Oakland Unified School District 955 High Street Oakland, CA 94601

sent via email to john.esposito@ousd.k12.ca.us

Subject: Proposal for Excavation Oversight Lead-Impacted Soils and Completion of the Mitigated Negative Declaration CEQA Document for the Proposed Central Commissary Facility at Foster Elementary School Site, 2850 West Street, Oakland, CA 94608

Dear Mr. Nakadegawa:

×

Terraphase Engineering Inc. (Terraphase) thanks the Oakland Unified School District (the District) for the opportunity to submit this Proposal for Excavation Oversight of Lead-Impacted Soils and Completion of the Mitigated Negative Declaration California Environmental Quality Act (CEQA) Document for the proposed Central Commissary Facility at Foster Elementary School, 2850 West Street, Oakland, CA 94608 ("the Site").