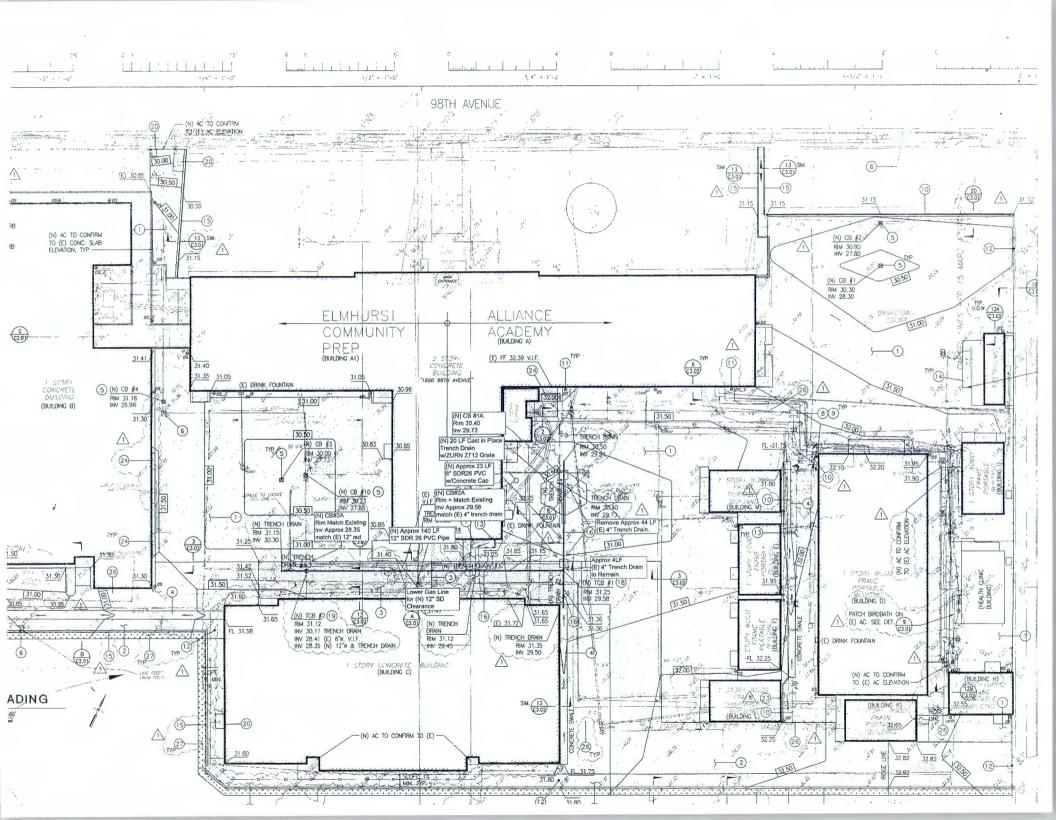

**Drainage Improvements** 

Reason:

Work is required to improve the capacity of the existing trench drainage

system which currently backs-up during heavy rain storms causing

significant ponding in the Alliance Academy playground.

#### **DESCRIPTION:**

Scope includes labor & materials to install new drain pipe and catch drains. Work includes saw cutting, demolition, trenching and restoring paving.

CODE: 5

Design Error

REASON:

Work is required to improve the capacity of the existing trench drainage system which currently backs-up during heavy rain storms causing significant ponding in the Alliance Academy playground.

ATTACHMENTS: McGuire & Hester's proposed drainage improvements

| The proposed basis of                                   | adjustme | nt to the Contract Price | and Contra   | act Time are as follows:   |                                        | -          |                      |
|---------------------------------------------------------|----------|--------------------------|--------------|----------------------------|----------------------------------------|------------|----------------------|
| Amount of Change:                                       |          | ☐ ADD  Lump Sum          |              |                            | DEDUCT  Time / Materials Not To Exceed |            | -15-15               |
| Contractor to proce determined after re Time Extension: |          | negotiation.             | st not to ex | xceed (TBD); final cost to | be                                     |            |                      |
| INITIATED BY:                                           |          | REVIEWED BY:             | lalic        | REVIEWED BY:               |                                        | ACKNOWLEDG | GED BY:<br>6/12/2015 |
| Architect of Record                                     | Date     | Project Manager          | Date         | Bond prog. Director        | Date                                   | Contractor | Date                 |