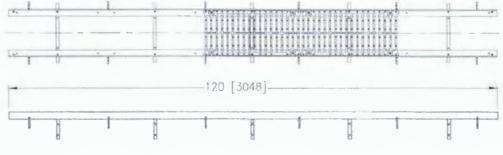

## 12 [305] WIDE REVEAL FRAME AND GRATE SYSTEM

SPECIFICATION SHEET

TAG

**ENGINEERING SPECIFICATION: Zum Z712** 

Frame and Grate System are 120"[3048mm] long, 12"[305mm] wide reveal and have a 8-1/2"[216mm] clear opening. Channels mechanically lock into the concrete surround every 12" [305mm]. Channels provided with standard DGC grates that lock down to frame. Zurn 12" [305mm] wide reveal Ductile Iron Slotted Grate conforming to ASTM specification A536-84, Grade 80-55-06. Ductile Iron grate is rated class C per the DIN EN1433 top load classifications. Supplied in 24" [608mm] nominal lengths with 63/64" [25mm] wide slots, and 1-1/2" [38mm] bearing depth. Grate has an open area of 86.7 sq. in per ft. [183515 sq. mm per meter]. The 1/4" [6mm] thick Heavy-Duty Carbon Steel Frame Assembly conforms to ASTM specification A36 with 12 - 4" [102mm] long concrete anchors per 120" [3048mm]. Grate lockdown bars are to be integral to the frame The frame is supplied with a powder coated finish. All welds must be performed by a certified welder per ASTM standard AWS D1.1. Frames produced in the U.S.A.