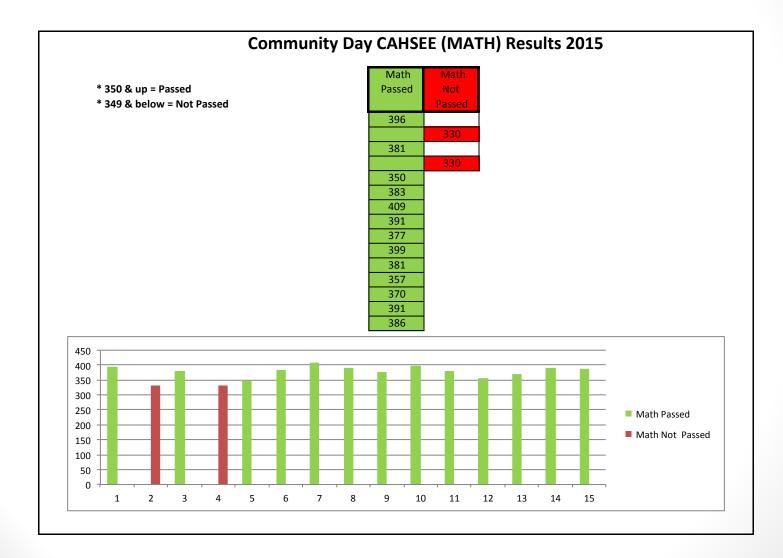

tudent X/11  |        | x      |            |        | х           |             |       |       |               |           |
| Student Y/11  |        |        |            |        | х           | х           |       |       |               |           |
| Student Z/9   |        |        |            |        |             |             | х     | х     |               |           |
| Student AA/12 |        | х      | х          |        |             |             |       |       | Word Analy    |           |
| Student BB/9  |        |        |            |        |             |             | х     | х     |               |           |
|               |        |        |            |        |             |             |       |       |               |           |

#### **CASHEE** Math



#### CASHEE ELA



## SRI Growth

|       | CDS S       | RI Progress Rep | ort 2015  |                   |            |
|-------|-------------|-----------------|-----------|-------------------|------------|
|       |             | Current         | Previous  | Positive/Negative | Reading    |
| Grade | Student     | SRI Score       | SRI Score | Movement          | Grade Leve |
| 10    | Student CC  | 1236            | 1157      | +79               | At         |
| 6     | Student DD  | 989             | DNT       | 0                 | Above      |
| 9     | Student EE  | 93              | 157       | -64               | Below      |
| 9     | Student FF  | 786             | 815       | -29               | Below      |
| 10    | Student GG  | 303             | 265       | +38