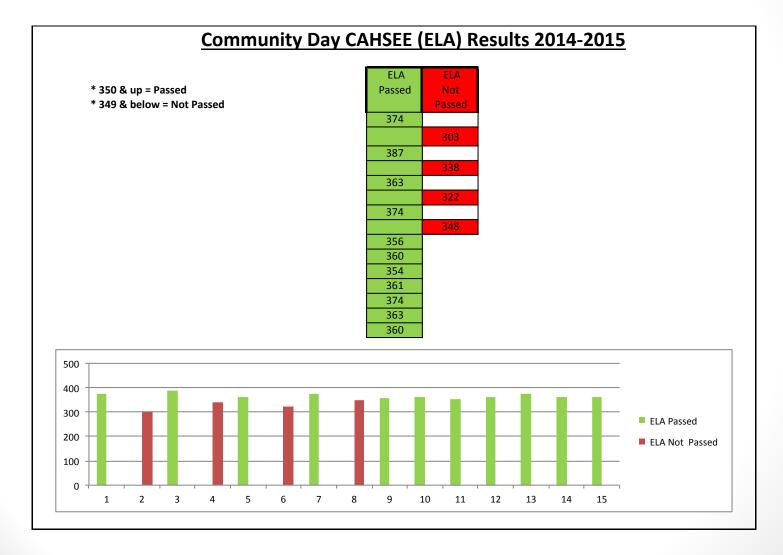

| x      |            |        | х           |             |       |       |               |           |
| Student Y/11  |        |        |            |        | х           | х           |       |       |               |           |
| Student Z/9   |        |        |            |        |             |             | х     | х     |               |           |
| Student AA/12 |        | х      | х          |        |             |             |       |       | Word Analy    |           |
| Student BB/9  |        |        |            |        |             |             | х     | х     |               |           |
|               |        |        |            |        |             |             |       |       |               |           |

#### **CASHEE** Math



#### CASHEE ELA



## SRI Growth

|       | CDS S       | RI Progress Rep | ort 2015  |                   |            |
|-------|-------------|-----------------|-----------|-------------------|------------|
|       |             | Current         | Previous  | Positive/Negative | Reading    |
| Grade | Student     | SRI Score       | SRI Score | Movement          | Grade Leve |
| 10    | Student CC  | 1236            | 1157      | +79               | At         |
| 6     | Student DD  | 989             | DNT       | 0                 | Above      |
| 9     | Student EE  | 93              | 157       | -64               | Below      |
| 9     | Student FF  | 786             | 815       | -29               | Below      |
| 10    | Student GG  | 303             | 265       | +38               | Below      |