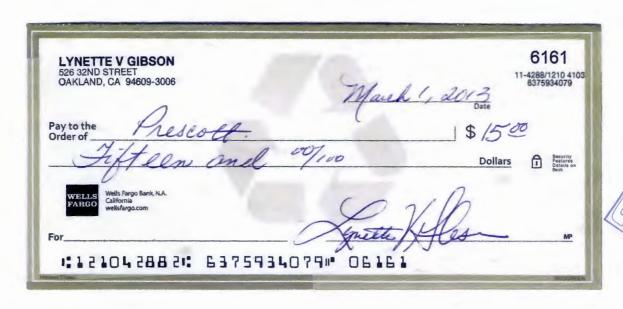

| х | Donation | FSCP            | Restorative Justice<br>Training     | 7/1/2012<br>thru<br>6/30/2013 | Hayward Unified School District  | \$200.00    |
|---|----------|-----------------|-------------------------------------|-------------------------------|----------------------------------|-------------|
| Х | Donation | Place @Prescott | As Needed                           | 7/1/2012<br>thru<br>6/30/2013 | Mr. M. Ronald Miller             | \$100.00    |
| Х | Donation | Place @Prescott | As Needed                           | 7/1/2012<br>thru<br>6/30/2013 | Lynette V. Gibson                | \$15.00     |
| х | Donation | Place @Prescott | School Shirts                       | 7/1/2012<br>thru<br>6/30/2013 | Phayia K. Kuishagulia            | \$45.00     |
| х | Donation | Place @Prescott | Electronics                         | 7/1/2012<br>thru<br>6/30/2013 | James Miller Ana Vasconcellos    | \$450.00    |
| х | Donation | Place @Prescott | Science Camp for 5th<br>Grade Class | 7/1/2012<br>thru<br>6/30/2013 | Philanthropic Vntures Foundation | \$1,000.00  |
| Х |          |                 |                                     |                               |                                  | \$16,462.82 |
| Х |          |                 |                                     |                               |                                  |             |
| Х |          |                 |                                     |                               |                                  |             |
| Х |          |                 |                                     |                               |                                  |             |
| Х |          |                 |                                     |                               |                                  |             |
| х |          |                 |                                     |                               |                                  |             |