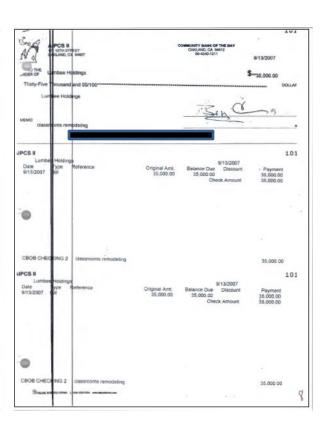

The American Delivery Systems (ADS) construction proposal in January 20, 2006 and the Lumbee Properties, LLC construction proposal at the March 15, 2007 AIM Schools Board meeting.

We were aware that Dr. Ben Chavis was the owner of American Delivery Systems (ADS) and Lumbee Properties, LLC and married to Mrs. Marsha Amador. They also completed Form 700s which listed their various businesses.