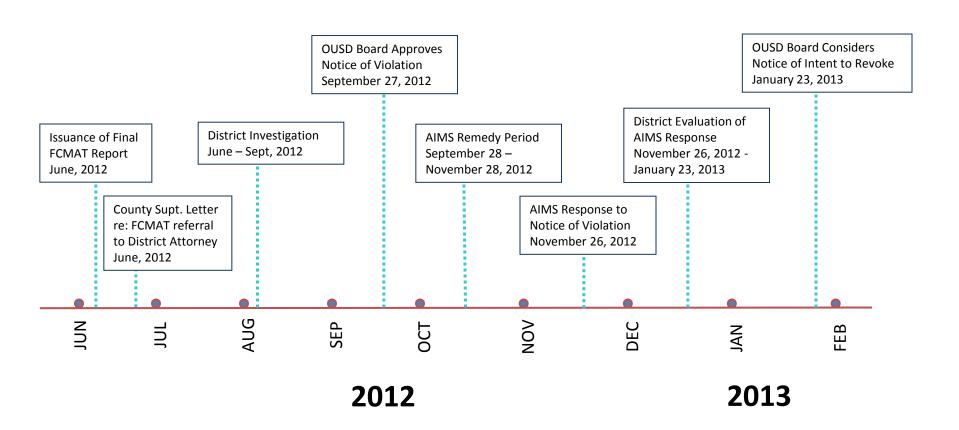

# **Timeline of Events**

## Timeline Through Notice of Intent to Revoke: January 23, 2013

### **NEXT STEPS**

Jan 23, 2013 Staff recommends Board of Education issue Notice of Intent to Revoke *If the Board issues Notice of Intent to Revoke:* February, 2013 **Public Hearing** (no later than Feb 24, 2013) March, 2013 **Board of Education Decision** (no later than Mar 24, 2013) *If the Board revokes the charter:* March/April, 2013 **Alameda County Board of Education Appeal** *If the County supports revocation of charter:* **State Board of Education Appeal** May/June, 2013 June 30, 2013 **Date Revocation Would Take Effect If Upheld** 