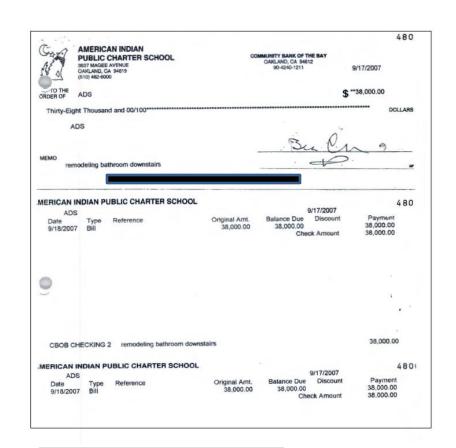

#### **VIOLATIONS**

- Conflict of Interest Violations: Contracts with Founder and/or Spouse
  - Founder and/or spouse had ownership interest in companies contracting with AIMS (including ADS, Lumbee, SAIL, AAFS\*)
    - Construction Contracts
    - Lease for AIMS school sites
    - After School Program
    - Administrative Services
  - Founder and spouse personally profited from those contracts
    - Approximately \$3.8 million in public education funding

#### **AIMS' RESPONSE**

- Conflict of Interest Violations: Contracts with Founder and/or Spouse
  - AIMS admits that contracts were entered
  - AIMS denies they were improper or unlawful
  - AIMS board members claimed they were approved by AIMS' Board with knowledge of Founder's interests
  - AIMS claims financial savings/returned donations by Founder

The American Delivery Systems (ADS) construction proposal in January 20, 2006 and the Lumbee Properties, LLC construction proposal at the March 15, 2007 AIM Schools Board meeting.

We were aware that Dr. Ben Chavis was the owner of American Delivery Systems (ADS) and Lumbee Properties, LLC and married to Mrs. Marsha Amador. They also completed Form 700s which listed their various businesses.