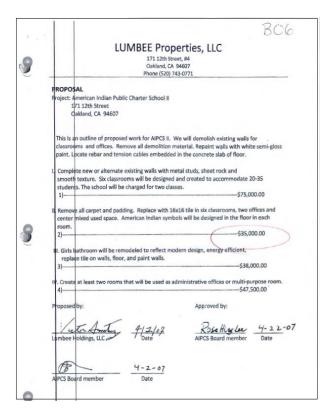

The American Delivery Systems (ADS) construction proposal in January 20, 2006 and the Lumbee Properties, LLC construction proposal at the March 15, 2007 AIM Schools Board meeting.

We were aware that Dr. Ben Chavis was the owner of American Delivery Systems (ADS) and Lumbee Properties, LLC and married to Mrs. Marsha Amador. They also completed Form 700s which listed their various businesses.