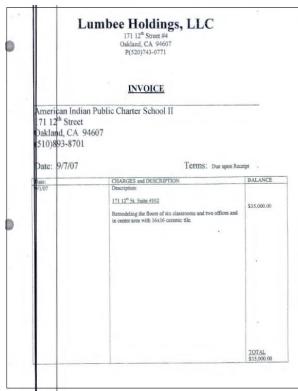

The American Delivery Systems (ADS) construction proposal in January 20, 2006 and the Lumbee Properties, LLC construction proposal at the March 15, 2007 AIM Schools Board meeting.

We were aware that Dr. Ben Chavis was the owner of American Delivery Systems (ADS) and Lumbee Properties, LLC and married to Mrs. Marsha Amador. They also completed Form 700s which listed their various businesses.