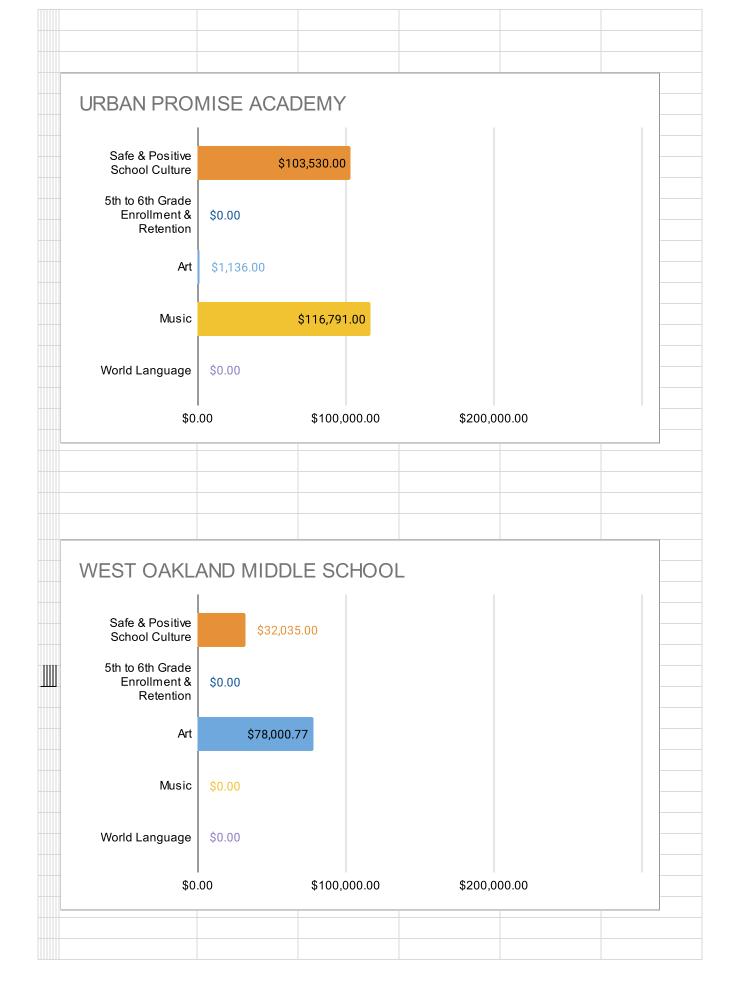

| Site Name                  | Program<br>Type | Safe and<br>Positive<br>School<br>Culture | Enrollment<br>& Retention | Art             | Music           | World<br>Language | TOTAL          |
|----------------------------|-----------------|-------------------------------------------|---------------------------|-----------------|-----------------|-------------------|----------------|
| Madison Park Academy       | OUSD            | \$27,499.15                               | \$0.00                    | \$141,008.16    | \$0.00          | \$0.00            | \$168,507.31   |
| Melrose Leadership Academy | OUSD            | \$59,772.98                               | \$0.00                    | \$0.00          | \$0.00          | \$0.00            | \$59,772.98    |
| Montera Middle             | OUSD            | \$0.00                                    | \$0.00                    | \$0.00          | \$203,755.22    | \$0.00            | \$203,755.22   |
| Roosevelt Middle           | OUSD            | \$158,148.58                              | \$0.00                    | \$16,785.40 [1] | \$11,785.40     | \$0.00            | \$186,719.38   |
| Sojourner Truth            | OUSD            | \$0.00                                    | \$0.00                    | \$96,612.23     | \$0.00          | \$0.00            | \$96,612.23    |
| United for Success Academy | OUSD            | \$61,692.00                               | \$0.00                    | \$152,658.34    | \$16,284.17 [2] | \$0.00            | \$230,634.51   |
| Urban Promise Academy      | OUSD            | \$103,530.00                              | \$0.00                    | \$1,136.57 [3]  | \$116,791.57    | \$0.00            | \$221,458.14   |
| West Oakland Middle        | OUSD            | \$32,035.00                               | \$0.00                    | \$78,000.77     | \$0.00          | \$0.00            | \$110,035.77   |
| Westlake Middle            | OUSD            | \$0.00                                    | \$0.00                    | \$157,091.21    | \$0.00          | \$0.00            | \$157,091.21   |
| TOTAL                      |                 | \$2,207,817.61                            | \$41,335.24               | \$1,739,339.44  | \$658,349.13    | \$219,741.84      | \$4,866,583.26 |
|                            |                 |                                           |                           |                 |                 |                   |                |
| TOTAL FOR ALL SCHOOLS      |                 | Safe and<br>Positive<br>School<br>Culture | Enrollment<br>& Retention | Art             | Music           | World<br>Language | TOTAL          |
|                            |                 | \$2,207,817.61                            | \$41,335.24               | \$1,739,339.44  | \$658,349.13    | \$219,741.84      | \$4,866,583.26 |