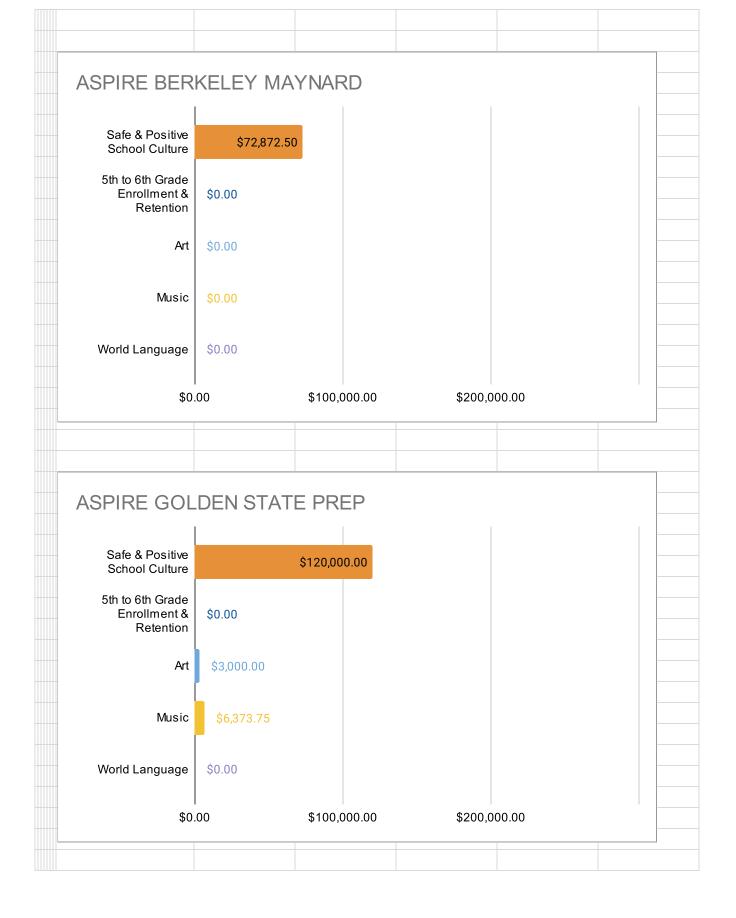

| Site Name                                              | Program<br>Type | Safe and<br>Positive<br>School<br>Culture | Enrollment<br>& Retention | Art          | Music       | World<br>Language | TOTAL        |
|--------------------------------------------------------|-----------------|-------------------------------------------|---------------------------|--------------|-------------|-------------------|--------------|
| AIPCSII                                                | Charter         | \$14,225.00                               | \$0.00                    | \$46,750.00  | \$36,750.00 | \$4,458.58        | \$102,183.58 |
| AIMS College Preparatory Middle School                 | Charter         | \$12,060.96                               | \$0.00                    | \$47,250.00  | \$38,250.00 | \$3,000.00        | \$100,560.96 |
| Ascend Elementary (K-8)                                | Charter         | \$92,724.72                               | \$0.00                    | \$0.00       | \$0.00      | \$0.00            | \$92,724.72  |
| Aspire Berkley Maynard Academy                         | Charter         | \$72,872.50                               | \$0.00                    | \$0.00       | \$0.00      | \$0.00            | \$72,872.50  |
| Aspire Golden State College Preparatory Academy        | Charter         | \$120,000.00                              | \$0.00                    | \$3,000.00   | \$6,373.75  | \$0.00            | \$129,373.75 |
| Aspire Wilson (Lionel) College Preparatory Academy     | Charter         | \$25,160.66                               | \$0.00                    | \$83,016.26  | \$0.00      | \$0.00            | \$108,176.92 |
| Aurum Preparatory Academy (Pending Approval)           | Charter         | \$30,750.00                               | \$174.56                  | \$29,300.00  | \$4,250.00  | \$24,050.00       | \$88,524.56  |
| Bay Area Technology School (Baytech)                   | Charter         | \$5,000.00                                | \$5,000.00                | \$58,697.87  | \$0.00      | \$0.00            | \$68,697.87  |
| Community School for Creative Education                | Charter         | \$10,732.94                               | \$0.00                    | \$20,300.00  | \$0.00      | \$4,352.00        | \$35,384.94  |
| Downtown Charter Academy                               | Charter         | \$32,951.55                               | \$0.00                    | \$72,994.58  | \$6,400.00  | \$18,300.00       | \$130,646.13 |
| East Bay Innovation Academy (EBIA)                     | Charter         | \$58,414.29                               | \$0.00                    | \$6,000.00   | \$0.00      | \$0.00            | \$64,414.29  |
| Envision Academy                                       | Charter         | \$0.00                                    | \$0.00                    | \$44,010.85  | \$0.00      | \$0.00            | \$44,010.85  |
| Francophone Charter School (no plan submitted for 2023 | Charter         | \$0.00                                    | \$0.00                    | \$0.00       | \$0.00      | \$0.00            | \$0.00       |
| KIPP Bridge Charter Academy                            | Charter         | \$99,233.91                               | \$0.00                    | \$0.00       | \$0.00      | \$0.00            | \$99,233.91  |
| Lazear Charter                                         | Charter         | \$91,029.49                               | \$0.00                    | \$0.00       | \$0.00      | \$0.00            | \$91,029.49  |
| Lighthouse Community Charter                           | Charter         | \$101,346.79                              | \$0.00                    | \$19,500.00  | \$0.00      | \$0.00            | \$120,846.79 |
| Lodestar Charter                                       | Charter         | \$107,699.34                              | \$3,600.00                | \$2,000.00   | \$2,000.00  | \$1,000.00        | \$116,299.34 |
| Oakland Charter Academy                                | Charter         | \$4,803.61                                | \$0.00                    | \$93,349.00  | \$41,860.00 | \$0.00            | \$140,012.61 |
| Oakland Military Institute (Pending Approval)          | Charter         | \$54,903.75                               | \$0.00                    | \$0.00       | \$44,723.14 | \$0.00            | \$99,626.89  |
| Oakland School for the Arts                            | Charter         | \$23,305.18                               | \$0.00                    | \$0.00       | \$11,642.69 | \$0.00            | \$34,947.87  |
| Oakland Unity Middle School                            | Charter         | \$59,552.22                               | \$0.00                    | \$0.00       | \$0.00      | \$0.00            | \$59,552.22  |
| Urban Montessori Charter                               | Charter         | \$18,398.54                               | \$0.00                    | \$0.00       | \$0.00      | \$0.00            | \$18,398.54  |
| Yu Ming (no plan submitted for 2023-24)                | Charter         | \$0.00                                    | \$0.00                    | \$0.00       | \$0.00      | \$0.00            | \$0.00       |
| Bret Harte Middle                                      | OUSD            | \$140,145.48                              | \$32,560.68               | \$77,277.67  | \$0.00      | \$0.00            | \$249,983.83 |
| Claremont Middle                                       | OUSD            | \$111,830.00                              | \$0.00                    | \$11,510.00  | \$0.00      | \$0.00            | \$123,340.00 |
| Coliseum College Prep Academy                          | OUSD            | \$0.00                                    | \$0.00                    | \$179,500.00 | \$0.00      | \$0.00            | \$179,500.00 |
| Edna Brewer Middle                                     | OUSD            | \$42,120.22                               | \$0.00                    | \$120,970.72 | \$70,985.68 | \$0.00            | \$234,076.62 |
| Elmhurst United                                        | OUSD            | \$315,494.06                              | \$0.00                    | \$61,000.00  | \$9,401.51  | \$54,685.34       | \$440,580.91 |
| Frick United                                           | OUSD            | \$27,037.00                               | \$0.00                    | \$0.00       | \$37,096.00 | \$109,895.92      | \$174,028.92 |
| Greenleaf TK-8                                         | OUSD            | \$12,000.00                               | \$0.00                    | \$91,422.51  | \$0.00      | \$0.00            | \$103,422.51 |
| Hillcrest K-8                                          | OUSD            | \$0.00                                    | \$0.00                    | \$6,979.00   | \$0.00      | \$0.00            | \$6,979.00   |
| Life Academy                                           | OUSD            | \$81,347.69                               | \$0.00                    | \$21,218.30  | \$0.00      | \$0.00            | \$102,565.99 |