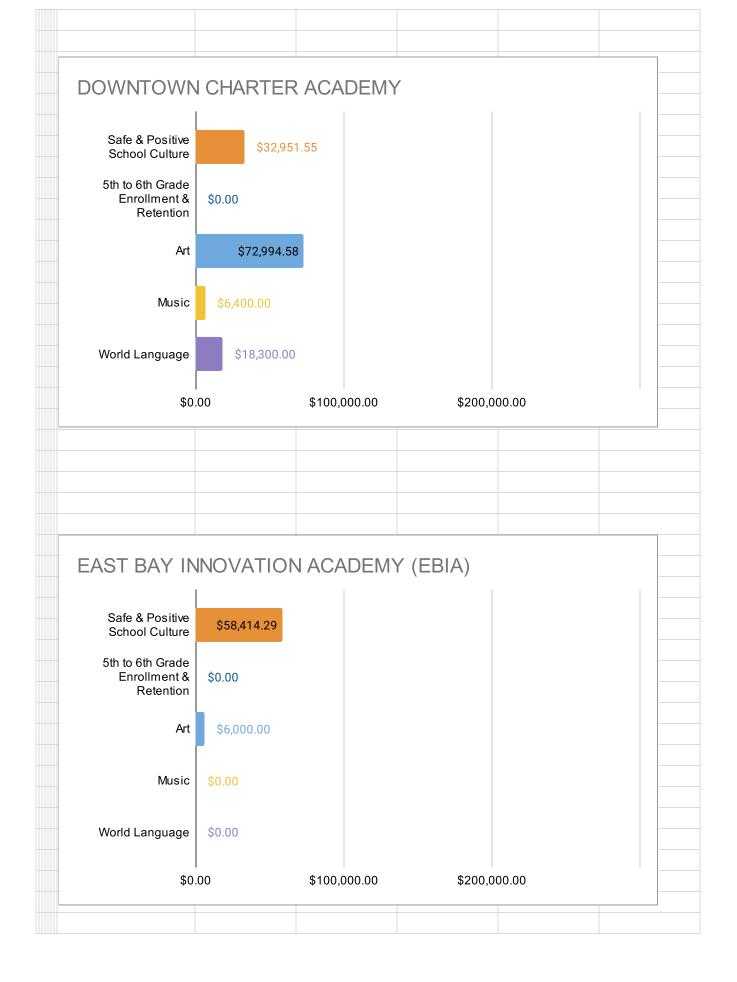

| Site Name                                              | Program<br>Type | Safe and<br>Positive<br>School<br>Culture | Enrollment<br>& Retention | Art          | Music       | World<br>Language | TOTAL        |
|--------------------------------------------------------|-----------------|-------------------------------------------|---------------------------|--------------|-------------|-------------------|--------------|
| AIPCSII                                                | Charter         | \$14,225.00                               | \$0.00                    | \$46,750.00  | \$36,750.00 | \$4,458.58        | \$102,183.58 |
| AIMS College Preparatory Middle School                 | Charter         | \$12,060.96                               | \$0.00                    | \$47,250.00  | \$38,250.00 | \$3,000.00        | \$100,560.96 |
| Ascend Elementary (K-8)                                | Charter         | \$92,724.72                               | \$0.00                    | \$0.00       | \$0.00      | \$0.00            | \$92,724.72  |
| Aspire Berkley Maynard Academy                         | Charter         | \$72,872.50                               | \$0.00                    | \$0.00       | \$0.00      | \$0.00            | \$72,872.50  |
| Aspire Golden State College Preparatory Academy        | Charter         | \$120,000.00                              | \$0.00                    | \$3,000.00   | \$6,373.75  | \$0.00            | \$129,373.75 |
| Aspire Wilson (Lionel) College Preparatory Academy     | Charter         | \$25,160.66                               | \$0.00                    | \$83,016.26  | \$0.00      | \$0.00            | \$108,176.92 |
| Aurum Preparatory Academy (Pending Approval)           | Charter         | \$30,750.00                               | \$174.56                  | \$29,300.00  | \$4,250.00  | \$24,050.00       | \$88,524.56  |
| Bay Area Technology School (Baytech)                   | Charter         | \$5,000.00                                | \$5,000.00                | \$58,697.87  | \$0.00      | \$0.00            | \$68,697.87  |
| Community School for Creative Education                | Charter         | \$10,732.94                               | \$0.00                    | \$20,300.00  | \$0.00      | \$4,352.00        | \$35,384.94  |
| Downtown Charter Academy                               | Charter         | \$32,951.55                               | \$0.00                    | \$72,994.58  | \$6,400.00  | \$18,300.00       | \$130,646.13 |
| East Bay Innovation Academy (EBIA)                     | Charter         | \$58,414.29                               | \$0.00                    | \$6,000.00   | \$0.00      | \$0.00            | \$64,414.29  |
| Envision Academy                                       | Charter         | \$0.00                                    | \$0.00                    | \$44,010.85  | \$0.00      | \$0.00            | \$44,010.85  |
| Francophone Charter School (no plan submitted for 2023 | Charter         | \$0.00                                    | \$0.00                    | \$0.00       | \$0.00      | \$0.00            | \$0.00       |
| KIPP Bridge Charter Academy                            | Charter         | \$99,233.91                               | \$0.00                    | \$0.00       | \$0.00      | \$0.00            | \$99,233.91  |
| Lazear Charter                                         | Charter         | \$91,029.49                               | \$0.00                    | \$0.00       | \$0.00      | \$0.00            | \$91,029.49  |
| Lighthouse Community Charter                           | Charter         | \$101,346.79                              | \$0.00                    | \$19,500.00  | \$0.00      | \$0.00            | \$120,846.79 |
| Lodestar Charter                                       | Charter         | \$107,699.34                              | \$3,600.00                | \$2,000.00   | \$2,000.00  | \$1,000.00        | \$116,299.34 |
| Oakland Charter Academy                                | Charter         | \$4,803.61                                | \$0.00                    | \$93,349.00  | \$41,860.00 | \$0.00            | \$140,012.61 |
| Oakland Military Institute (Pending Approval)          | Charter         | \$54,903.75                               | \$0.00                    | \$0.00       | \$44,723.14 | \$0.00            | \$99,626.89  |
| Oakland School for the Arts                            | Charter         | \$23,305.18                               | \$0.00                    | \$0.00       | \$11,642.69 | \$0.00            | \$34,947.87  |
| Oakland Unity Middle School                            | Charter         | \$59,552.22                               | \$0.00                    | \$0.00       | \$0.00      | \$0.00            | \$59,552.22  |
| Urban Montessori Charter                               | Charter         | \$18,398.54                               | \$0.00                    | \$0.00       | \$0.00      | \$0.00            | \$18,398.54  |
| Yu Ming (no plan submitted for 2023-24)                | Charter         | \$0.00                                    | \$0.00                    | \$0.00       | \$0.00      | \$0.00            | \$0.00       |
| Bret Harte Middle                                      | OUSD            | \$140,145.48                              | \$32,560.68               | \$77,277.67  | \$0.00      | \$0.00            | \$249,983.83 |
| Claremont Middle                                       | OUSD            | \$111,830.00                              | \$0.00                    | \$11,510.00  | \$0.00      | \$0.00            | \$123,340.00 |
| Coliseum College Prep Academy                          | OUSD            | \$0.00                                    | \$0.00                    | \$179,500.00 | \$0.00      | \$0.00            | \$179,500.00 |
| Edna Brewer Middle                                     | OUSD            | \$42,120.22                               | \$0.00                    | \$120,970.72 | \$70,985.68 | \$0.00            | \$234,076.62 |
| Elmhurst United                                        | OUSD            | \$315,494.06                              | \$0.00                    | \$61,000.00  | \$9,401.51  | \$54,685.34       | \$440,580.91 |
| Frick United                                           | OUSD            | \$27,037.00                               | \$0.00                    | \$0.00       | \$37,096.00 | \$109,895.92      | \$174,028.92 |
| Greenleaf TK-8                                         | OUSD            | \$12,000.00                               | \$0.00                    | \$91,422.51  | \$0.00      | \$0.00            | \$103,422.51 |
| Hillcrest K-8                                          | OUSD            | \$0.00                                    | \$0.00                    | \$6,979.00   | \$0.00      | \$0.00            | \$6,979.00   |
| Life Academy                                           | OUSD            | \$81,347.69                               | \$0.00                    | \$21,218.30  | \$0.00      | \$0.00            | \$102,565.99 |