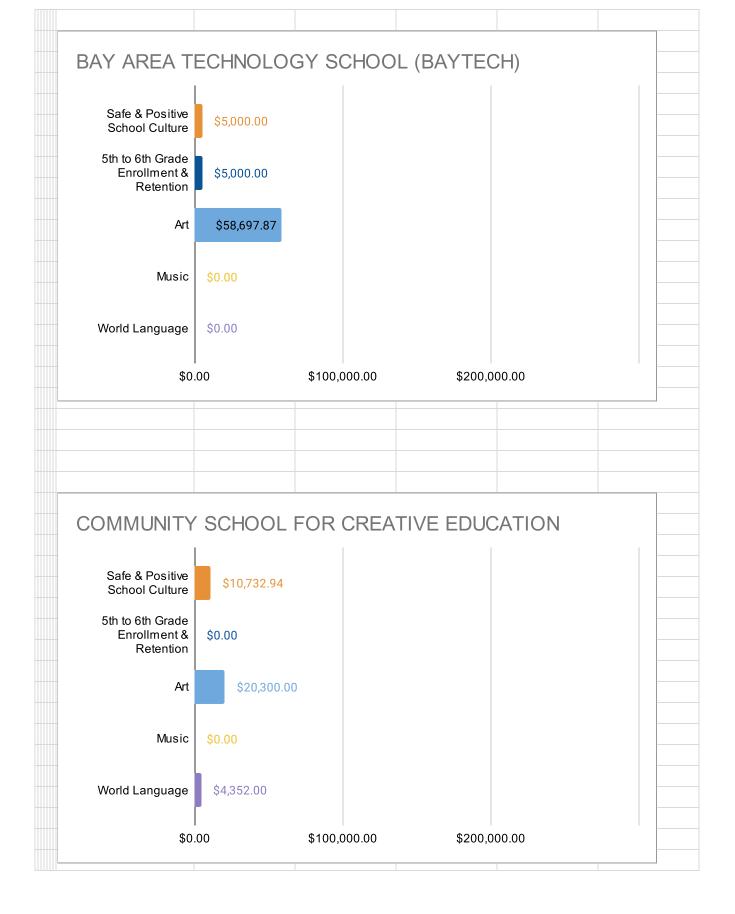

| Site Name                                              | Program<br>Type | Safe and<br>Positive<br>School<br>Culture | Enrollment<br>& Retention | Art          | Music       | World<br>Language | TOTAL        |
|--------------------------------------------------------|-----------------|-------------------------------------------|---------------------------|--------------|-------------|-------------------|--------------|
| AIPCSII                                                | Charter         | \$14,225.00                               | \$0.00                    | \$46,750.00  | \$36,750.00 | \$4,458.58        | \$102,183.58 |
| AIMS College Preparatory Middle School                 | Charter         | \$12,060.96                               | \$0.00                    | \$47,250.00  | \$38,250.00 | \$3,000.00        | \$100,560.96 |
| Ascend Elementary (K-8)                                | Charter         | \$92,724.72                               | \$0.00                    | \$0.00       | \$0.00      | \$0.00            | \$92,724.72  |
| Aspire Berkley Maynard Academy                         | Charter         | \$72,872.50                               | \$0.00                    | \$0.00       | \$0.00      | \$0.00            | \$72,872.50  |
| Aspire Golden State College Preparatory Academy        | Charter         | \$120,000.00                              | \$0.00                    | \$3,000.00   | \$6,373.75  | \$0.00            | \$129,373.75 |
| Aspire Wilson (Lionel) College Preparatory Academy     | Charter         | \$25,160.66                               | \$0.00                    | \$83,016.26  | \$0.00      | \$0.00            | \$108,176.92 |
| Aurum Preparatory Academy (Pending Approval)           | Charter         | \$30,750.00                               | \$174.56                  | \$29,300.00  | \$4,250.00  | \$24,050.00       | \$88,524.56  |
| Bay Area Technology School (Baytech)                   | Charter         | \$5,000.00                                | \$5,000.00                | \$58,697.87  | \$0.00      | \$0.00            | \$68,697.87  |
| Community School for Creative Education                | Charter         | \$10,732.94                               | \$0.00                    | \$20,300.00  | \$0.00      | \$4,352.00        | \$35,384.94  |
| Downtown Charter Academy                               | Charter         | \$32,951.55                               | \$0.00                    | \$72,994.58  | \$6,400.00  | \$18,300.00       | \$130,646.13 |
| East Bay Innovation Academy (EBIA)                     | Charter         | \$58,414.29                               | \$0.00                    | \$6,000.00   | \$0.00      | \$0.00            | \$64,414.29  |
| Envision Academy                                       | Charter         | \$0.00                                    | \$0.00                    | \$44,010.85  | \$0.00      | \$0.00            | \$44,010.85  |
| Francophone Charter School (no plan submitted for 2023 | Charter         | \$0.00                                    | \$0.00                    | \$0.00       | \$0.00      | \$0.00            | \$0.00       |
| KIPP Bridge Charter Academy                            | Charter         | \$99,233.91                               | \$0.00                    | \$0.00       | \$0.00      | \$0.00            | \$99,233.91  |
| Lazear Charter                                         | Charter         | \$91,029.49                               | \$0.00                    | \$0.00       | \$0.00      | \$0.00            | \$91,029.49  |
| Lighthouse Community Charter                           | Charter         | \$101,346.79                              | \$0.00                    | \$19,500.00  | \$0.00      | \$0.00            | \$120,846.79 |
| Lodestar Charter                                       | Charter         | \$107,699.34                              | \$3,600.00                | \$2,000.00   | \$2,000.00  | \$1,000.00        | \$116,299.34 |
| Oakland Charter Academy                                | Charter         | \$4,803.61                                | \$0.00                    | \$93,349.00  | \$41,860.00 | \$0.00            | \$140,012.61 |
| Oakland Military Institute (Pending Approval)          | Charter         | \$54,903.75                               | \$0.00                    | \$0.00       | \$44,723.14 | \$0.00            | \$99,626.89  |
| Oakland School for the Arts                            | Charter         | \$23,305.18                               | \$0.00                    | \$0.00       | \$11,642.69 | \$0.00            | \$34,947.87  |
| Oakland Unity Middle School                            | Charter         | \$59,552.22                               | \$0.00                    | \$0.00       | \$0.00      | \$0.00            | \$59,552.22  |
| Urban Montessori Charter                               | Charter         | \$18,398.54                               | \$0.00                    | \$0.00       | \$0.00      | \$0.00            | \$18,398.54  |
| Yu Ming (no plan submitted for 2023-24)                | Charter         | \$0.00                                    | \$0.00                    | \$0.00       | \$0.00      | \$0.00            | \$0.00       |
| Bret Harte Middle                                      | OUSD            | \$140,145.48                              | \$32,560.68               | \$77,277.67  | \$0.00      | \$0.00            | \$249,983.83 |
| Claremont Middle                                       | OUSD            | \$111,830.00                              | \$0.00                    | \$11,510.00  | \$0.00      | \$0.00            | \$123,340.00 |
| Coliseum College Prep Academy                          | OUSD            | \$0.00                                    | \$0.00                    | \$179,500.00 | \$0.00      | \$0.00            | \$179,500.00 |
| Edna Brewer Middle                                     | OUSD            | \$42,120.22                               | \$0.00                    | \$120,970.72 | \$70,985.68 | \$0.00            | \$234,076.62 |
| Elmhurst United                                        | OUSD            | \$315,494.06                              | \$0.00                    | \$61,000.00  | \$9,401.51  | \$54,685.34       | \$440,580.91 |
| Frick United                                           | OUSD            | \$27,037.00                               | \$0.00                    | \$0.00       | \$37,096.00 | \$109,895.92      | \$174,028.92 |
| Greenleaf TK-8                                         | OUSD            | \$12,000.00                               | \$0.00                    | \$91,422.51  | \$0.00      | \$0.00            | \$103,422.51 |
| Hillcrest K-8                                          | OUSD            | \$0.00                                    | \$0.00                    | \$6,979.00   | \$0.00      | \$0.00            | \$6,979.00   |
| Life Academy                                           | OUSD            | \$81,347.69                               | \$0.00                    | \$21,218.30  | \$0.00      | \$0.00            | \$102,565.99 |