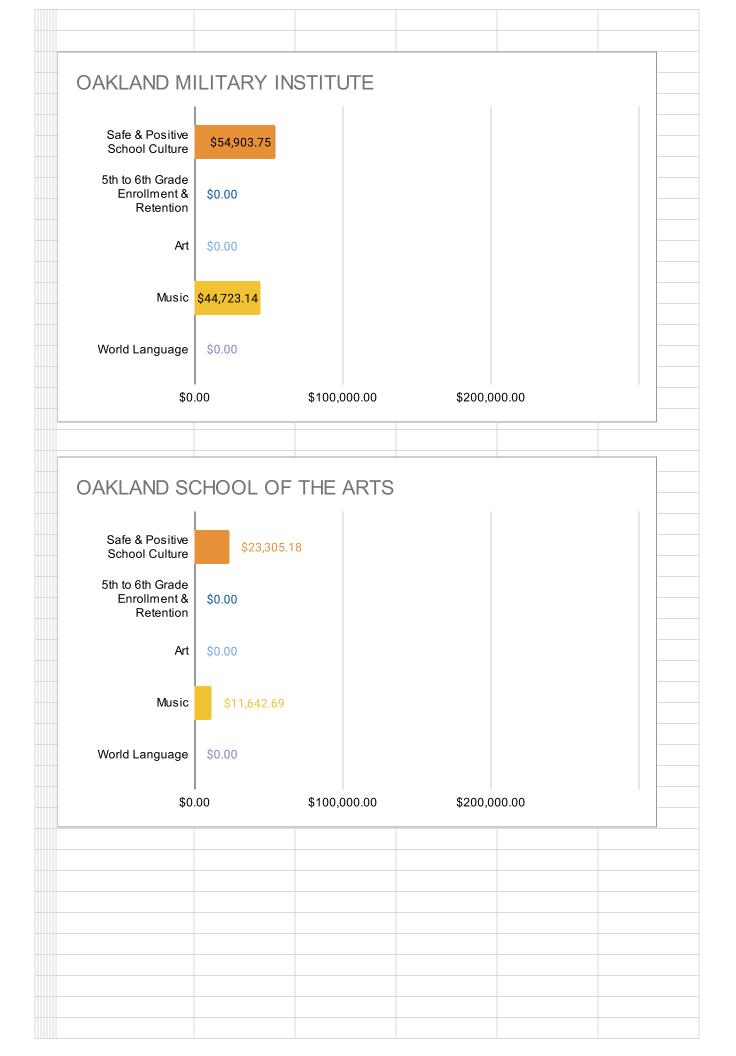

| Site Name                                              | Program<br>Type | Safe and<br>Positive<br>School<br>Culture | Enrollment<br>& Retention | Art          | Music       | World<br>Language | TOTAL        |
|--------------------------------------------------------|-----------------|-------------------------------------------|---------------------------|--------------|-------------|-------------------|--------------|
| AIPCSII                                                | Charter         | \$14,225.00                               | \$0.00                    | \$46,750.00  | \$36,750.00 | \$4,458.58        | \$102,183.58 |
| AIMS College Preparatory Middle School                 | Charter         | \$12,060.96                               | \$0.00                    | \$47,250.00  | \$38,250.00 | \$3,000.00        | \$100,560.96 |
| Ascend Elementary (K-8)                                | Charter         | \$92,724.72                               | \$0.00                    | \$0.00       | \$0.00      | \$0.00            | \$92,724.72  |
| Aspire Berkley Maynard Academy                         | Charter         | \$72,872.50                               | \$0.00                    | \$0.00       | \$0.00      | \$0.00            | \$72,872.50  |
| Aspire Golden State College Preparatory Academy        | Charter         | \$120,000.00                              | \$0.00                    | \$3,000.00   | \$6,373.75  | \$0.00            | \$129,373.75 |
| Aspire Wilson (Lionel) College Preparatory Academy     | Charter         | \$25,160.66                               | \$0.00                    | \$83,016.26  | \$0.00      | \$0.00            | \$108,176.92 |
| Aurum Preparatory Academy (Pending Approval)           | Charter         | \$30,750.00                               | \$174.56                  | \$29,300.00  | \$4,250.00  | \$24,050.00       | \$88,524.56  |
| Bay Area Technology School (Baytech)                   | Charter         | \$5,000.00                                | \$5,000.00                | \$58,697.87  | \$0.00      | \$0.00            | \$68,697.87  |
| Community School for Creative Education                | Charter         | \$10,732.94                               | \$0.00                    | \$20,300.00  | \$0.00      | \$4,352.00        | \$35,384.94  |
| Downtown Charter Academy                               | Charter         | \$32,951.55                               | \$0.00                    | \$72,994.58  | \$6,400.00  | \$18,300.00       | \$130,646.13 |
| East Bay Innovation Academy (EBIA)                     | Charter         | \$58,414.29                               | \$0.00                    | \$6,000.00   | \$0.00      | \$0.00            | \$64,414.29  |
| Envision Academy                                       | Charter         | \$0.00                                    | \$0.00                    | \$44,010.85  | \$0.00      | \$0.00            | \$44,010.85  |
| Francophone Charter School (no plan submitted for 2023 | Charter         | \$0.00                                    | \$0.00                    | \$0.00       | \$0.00      | \$0.00            | \$0.00       |
| KIPP Bridge Charter Academy                            | Charter         | \$99,233.91                               | \$0.00                    | \$0.00       | \$0.00      | \$0.00            | \$99,233.91  |
| Lazear Charter                                         | Charter         | \$91,029.49                               | \$0.00                    | \$0.00       | \$0.00      | \$0.00            | \$91,029.49  |
| Lighthouse Community Charter                           | Charter         | \$101,346.79                              | \$0.00                    | \$19,500.00  | \$0.00      | \$0.00            | \$120,846.79 |
| Lodestar Charter                                       | Charter         | \$107,699.34                              | \$3,600.00                | \$2,000.00   | \$2,000.00  | \$1,000.00        | \$116,299.34 |
| Oakland Charter Academy                                | Charter         | \$4,803.61                                | \$0.00                    | \$93,349.00  | \$41,860.00 | \$0.00            | \$140,012.61 |
| Oakland Military Institute (Pending Approval)          | Charter         | \$54,903.75                               | \$0.00                    | \$0.00       | \$44,723.14 | \$0.00            | \$99,626.89  |
| Oakland School for the Arts                            | Charter         | \$23,305.18                               | \$0.00                    | \$0.00       | \$11,642.69 | \$0.00            | \$34,947.87  |
| Oakland Unity Middle School                            | Charter         | \$59,552.22                               | \$0.00                    | \$0.00       | \$0.00      | \$0.00            | \$59,552.22  |
| Urban Montessori Charter                               | Charter         | \$18,398.54                               | \$0.00                    | \$0.00       | \$0.00      | \$0.00            | \$18,398.54  |
| Yu Ming (no plan submitted for 2023-24)                | Charter         | \$0.00                                    | \$0.00                    | \$0.00       | \$0.00      | \$0.00            | \$0.00       |
| Bret Harte Middle                                      | OUSD            | \$140,145.48                              | \$32,560.68               | \$77,277.67  | \$0.00      | \$0.00            | \$249,983.83 |
| Claremont Middle                                       | OUSD            | \$111,830.00                              | \$0.00                    | \$11,510.00  | \$0.00      | \$0.00            | \$123,340.00 |
| Coliseum College Prep Academy                          | OUSD            | \$0.00                                    | \$0.00                    | \$179,500.00 | \$0.00      | \$0.00            | \$179,500.00 |
| Edna Brewer Middle                                     | OUSD            | \$42,120.22                               | \$0.00                    | \$120,970.72 | \$70,985.68 | \$0.00            | \$234,076.62 |
| Elmhurst United                                        | OUSD            | \$315,494.06                              | \$0.00                    | \$61,000.00  | \$9,401.51  | \$54,685.34       | \$440,580.91 |
| Frick United                                           | OUSD            | \$27,037.00                               | \$0.00                    | \$0.00       | \$37,096.00 | \$109,895.92      | \$174,028.92 |
| Greenleaf TK-8                                         | OUSD            | \$12,000.00                               | \$0.00                    | \$91,422.51  | \$0.00      | \$0.00            | \$103,422.51 |
| Hillcrest K-8                                          | OUSD            | \$0.00                                    | \$0.00                    | \$6,979.00   | \$0.00      | \$0.00            | \$6,979.00   |
| Life Academy                                           | OUSD            | \$81,347.69                               | \$0.00                    | \$21,218.30  | \$0.00      | \$0.00            | \$102,565.99 |