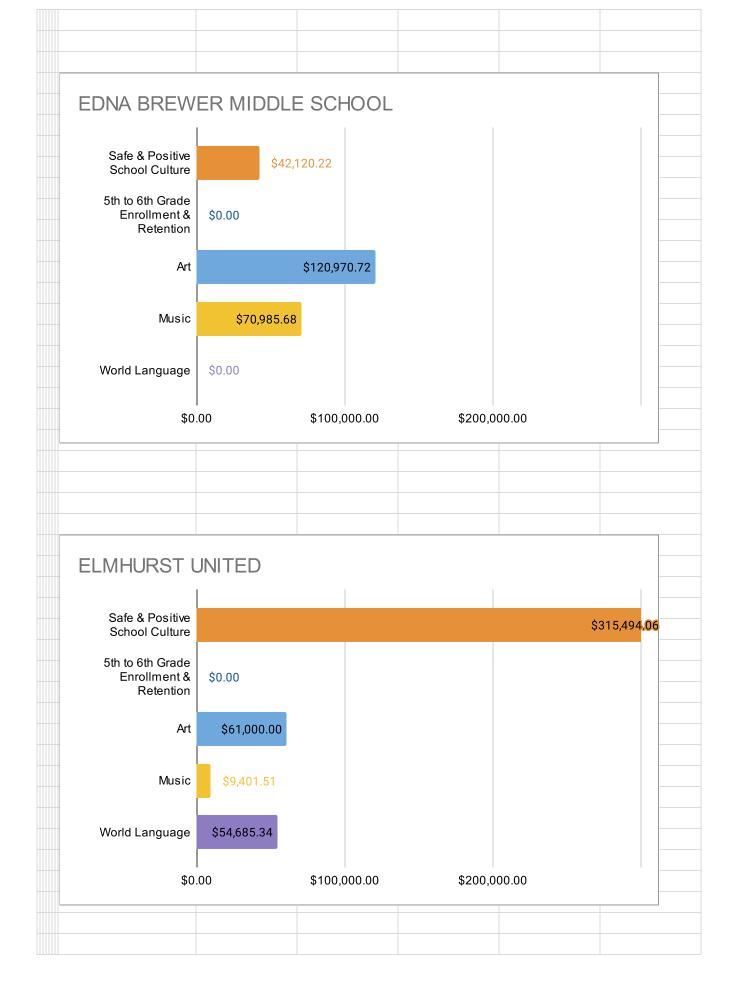

| Site Name                                              | Program<br>Type | Safe and<br>Positive<br>School<br>Culture | Enrollment<br>& Retention | Art          | Music       | World<br>Language | TOTAL        |
|--------------------------------------------------------|-----------------|-------------------------------------------|---------------------------|--------------|-------------|-------------------|--------------|
| AIPCSII                                                | Charter         | \$14,225.00                               | \$0.00                    | \$46,750.00  | \$36,750.00 | \$4,458.58        | \$102,183.58 |
| AIMS College Preparatory Middle School                 | Charter         | \$12,060.96                               | \$0.00                    | \$47,250.00  | \$38,250.00 | \$3,000.00        | \$100,560.96 |
| Ascend Elementary (K-8)                                | Charter         | \$92,724.72                               | \$0.00                    | \$0.00       | \$0.00      | \$0.00            | \$92,724.72  |
| Aspire Berkley Maynard Academy                         | Charter         | \$72,872.50                               | \$0.00                    | \$0.00       | \$0.00      | \$0.00            | \$72,872.50  |
| Aspire Golden State College Preparatory Academy        | Charter         | \$120,000.00                              | \$0.00                    | \$3,000.00   | \$6,373.75  | \$0.00            | \$129,373.75 |
| Aspire Wilson (Lionel) College Preparatory Academy     | Charter         | \$25,160.66                               | \$0.00                    | \$83,016.26  | \$0.00      | \$0.00            | \$108,176.92 |
| Aurum Preparatory Academy (Pending Approval)           | Charter         | \$30,750.00                               | \$174.56                  | \$29,300.00  | \$4,250.00  | \$24,050.00       | \$88,524.56  |
| Bay Area Technology School (Baytech)                   | Charter         | \$5,000.00                                | \$5,000.00                | \$58,697.87  | \$0.00      | \$0.00            | \$68,697.87  |
| Community School for Creative Education                | Charter         | \$10,732.94                               | \$0.00                    | \$20,300.00  | \$0.00      | \$4,352.00        | \$35,384.94  |
| Downtown Charter Academy                               | Charter         | \$32,951.55                               | \$0.00                    | \$72,994.58  | \$6,400.00  | \$18,300.00       | \$130,646.13 |
| East Bay Innovation Academy (EBIA)                     | Charter         | \$58,414.29                               | \$0.00                    | \$6,000.00   | \$0.00      | \$0.00            | \$64,414.29  |
| Envision Academy                                       | Charter         | \$0.00                                    | \$0.00                    | \$44,010.85  | \$0.00      | \$0.00            | \$44,010.85  |
| Francophone Charter School (no plan submitted for 2023 | Charter         | \$0.00                                    | \$0.00                    | \$0.00       | \$0.00      | \$0.00            | \$0.00       |
| KIPP Bridge Charter Academy                            | Charter         | \$99,233.91                               | \$0.00                    | \$0.00       | \$0.00      | \$0.00            | \$99,233.91  |
| Lazear Charter                                         | Charter         | \$91,029.49                               | \$0.00                    | \$0.00       | \$0.00      | \$0.00            | \$91,029.49  |
| Lighthouse Community Charter                           | Charter         | \$101,346.79                              | \$0.00                    | \$19,500.00  | \$0.00      | \$0.00            | \$120,846.79 |
| Lodestar Charter                                       | Charter         | \$107,699.34                              | \$3,600.00                | \$2,000.00   | \$2,000.00  | \$1,000.00        | \$116,299.34 |
| Oakland Charter Academy                                | Charter         | \$4,803.61                                | \$0.00                    | \$93,349.00  | \$41,860.00 | \$0.00            | \$140,012.61 |
| Oakland Military Institute (Pending Approval)          | Charter         | \$54,903.75                               | \$0.00                    | \$0.00       | \$44,723.14 | \$0.00            | \$99,626.89  |
| Oakland School for the Arts                            | Charter         | \$23,305.18                               | \$0.00                    | \$0.00       | \$11,642.69 | \$0.00            | \$34,947.87  |
| Oakland Unity Middle School                            | Charter         | \$59,552.22                               | \$0.00                    | \$0.00       | \$0.00      | \$0.00            | \$59,552.22  |
| Urban Montessori Charter                               | Charter         | \$18,398.54                               | \$0.00                    | \$0.00       | \$0.00      | \$0.00            | \$18,398.54  |
| Yu Ming (no plan submitted for 2023-24)                | Charter         | \$0.00                                    | \$0.00                    | \$0.00       | \$0.00      | \$0.00            | \$0.00       |
| Bret Harte Middle                                      | OUSD            | \$140,145.48                              | \$32,560.68               | \$77,277.67  | \$0.00      | \$0.00            | \$249,983.83 |
| Claremont Middle                                       | OUSD            | \$111,830.00                              | \$0.00                    | \$11,510.00  | \$0.00      | \$0.00            | \$123,340.00 |
| Coliseum College Prep Academy                          | OUSD            | \$0.00                                    | \$0.00                    | \$179,500.00 | \$0.00      | \$0.00            | \$179,500.00 |
| Edna Brewer Middle                                     | OUSD            | \$42,120.22                               | \$0.00                    | \$120,970.72 | \$70,985.68 | \$0.00            | \$234,076.62 |
| Elmhurst United                                        | OUSD            | \$315,494.06                              | \$0.00                    | \$61,000.00  | \$9,401.51  | \$54,685.34       | \$440,580.91 |
| Frick United                                           | OUSD            | \$27,037.00                               | \$0.00                    | \$0.00       | \$37,096.00 | \$109,895.92      | \$174,028.92 |
| Greenleaf TK-8                                         | OUSD            | \$12,000.00                               | \$0.00                    | \$91,422.51  | \$0.00      | \$0.00            | \$103,422.51 |
| Hillcrest K-8                                          | OUSD            | \$0.00                                    | \$0.00                    | \$6,979.00   | \$0.00      | \$0.00            | \$6,979.00   |
| Life Academy                                           | OUSD            | \$81,347.69                               | \$0.00                    | \$21,218.30  | \$0.00      | \$0.00            | \$102,565.99 |