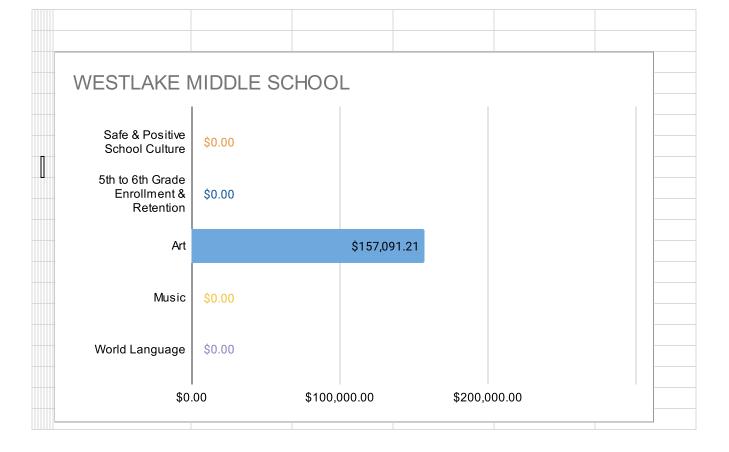

| Site Name                  | Program<br>Type | Safe and<br>Positive<br>School<br>Culture | Enrollment<br>& Retention | Art             | Music           | World<br>Language | TOTAL          |
|----------------------------|-----------------|-------------------------------------------|---------------------------|-----------------|-----------------|-------------------|----------------|
| Madison Park Academy       | OUSD            | \$27,499.15                               | \$0.00                    | \$141,008.16    | \$0.00          | \$0.00            | \$168,507.31   |
| Melrose Leadership Academy | OUSD            | \$59,772.98                               | \$0.00                    | \$0.00          | \$0.00          | \$0.00            | \$59,772.98    |
| Montera Middle             | OUSD            | \$0.00                                    | \$0.00                    | \$0.00          | \$203,755.22    | \$0.00            | \$203,755.22   |
| Roosevelt Middle           | OUSD            | \$158,148.58                              | \$0.00                    | \$16,785.40 [1] | \$11,785.40     | \$0.00            | \$186,719.38   |
| Sojourner Truth            | OUSD            | \$0.00                                    | \$0.00                    | \$96,612.23     | \$0.00          | \$0.00            | \$96,612.23    |
| United for Success Academy | OUSD            | \$61,692.00                               | \$0.00                    | \$152,658.34    | \$16,284.17 [2] | \$0.00            | \$230,634.51   |
| Urban Promise Academy      | OUSD            | \$103,530.00                              | \$0.00                    | \$1,136.57 [3]  | \$116,791.57    | \$0.00            | \$221,458.14   |
| West Oakland Middle        | OUSD            | \$32,035.00                               | \$0.00                    | \$78,000.77     | \$0.00          | \$0.00            | \$110,035.77   |
| Westlake Middle            | OUSD            | \$0.00                                    | \$0.00                    | \$157,091.21    | \$0.00          | \$0.00            | \$157,091.21   |
| TOTAL                      |                 | \$2,207,817.61                            | \$41,335.24               | \$1,739,339.44  | \$658,349.13    | \$219,741.84      | \$4,866,583.26 |
|                            |                 |                                           |                           |                 |                 |                   |                |
| TOTAL FOR ALL SCHOOLS      |                 | Safe and<br>Positive<br>School<br>Culture | Enrollment<br>& Retention | Art             | Music           | World<br>Language | TOTAL          |
|                            |                 | \$2,207,817.61                            | \$41,335.24               | \$1,739,339.44  | \$658,349.13    | \$219,741.84      | \$4,866,583.26 |