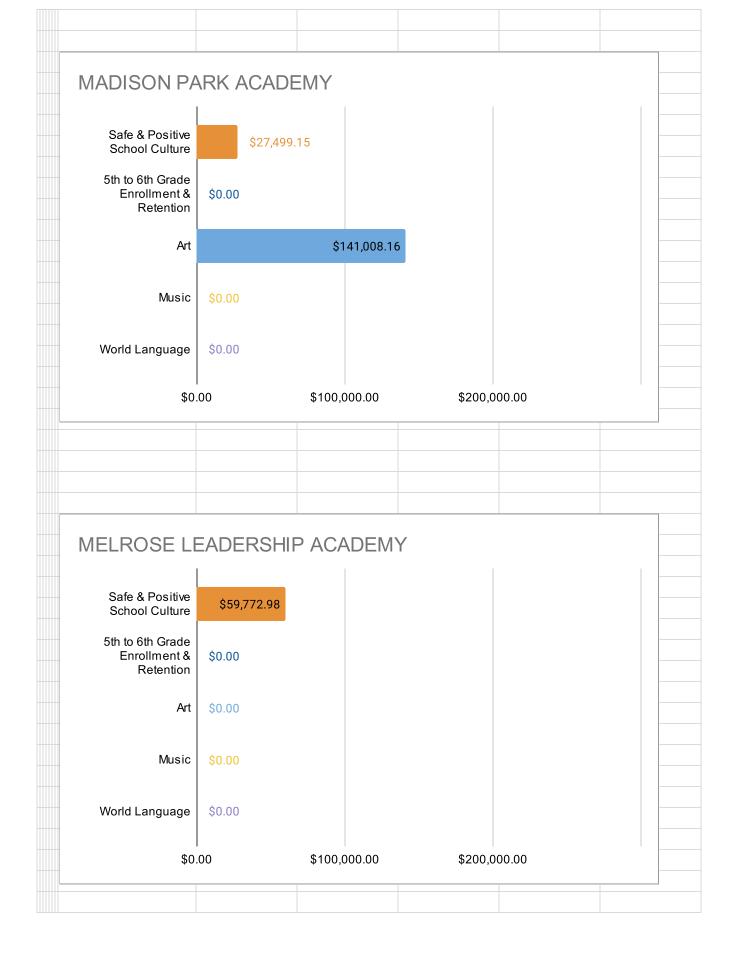

| Site Name                  | Program<br>Type | Safe and<br>Positive<br>School<br>Culture | Enrollment<br>& Retention | Art             | Music           | World<br>Language | TOTAL          |
|----------------------------|-----------------|-------------------------------------------|---------------------------|-----------------|-----------------|-------------------|----------------|
| Madison Park Academy       | OUSD            | \$27,499.15                               | \$0.00                    | \$141,008.16    | \$0.00          | \$0.00            | \$168,507.31   |
| Melrose Leadership Academy | OUSD            | \$59,772.98                               | \$0.00                    | \$0.00          | \$0.00          | \$0.00            | \$59,772.98    |
| Montera Middle             | OUSD            | \$0.00                                    | \$0.00                    | \$0.00          | \$203,755.22    | \$0.00            | \$203,755.22   |
| Roosevelt Middle           | OUSD            | \$158,148.58                              | \$0.00                    | \$16,785.40 [1] | \$11,785.40     | \$0.00            | \$186,719.38   |
| Sojourner Truth            | OUSD            | \$0.00                                    | \$0.00                    | \$96,612.23     | \$0.00          | \$0.00            | \$96,612.23    |
| United for Success Academy | OUSD            | \$61,692.00                               | \$0.00                    | \$152,658.34    | \$16,284.17 [2] | \$0.00            | \$230,634.51   |
| Urban Promise Academy      | OUSD            | \$103,530.00                              | \$0.00                    | \$1,136.57 [3]  | \$116,791.57    | \$0.00            | \$221,458.14   |
| West Oakland Middle        | OUSD            | \$32,035.00                               | \$0.00                    | \$78,000.77     | \$0.00          | \$0.00            | \$110,035.77   |
| Westlake Middle            | OUSD            | \$0.00                                    | \$0.00                    | \$157,091.21    | \$0.00          | \$0.00            | \$157,091.21   |
| TOTAL                      |                 | \$2,207,817.61                            | \$41,335.24               | \$1,739,339.44  | \$658,349.13    | \$219,741.84      | \$4,866,583.26 |
|                            |                 |                                           |                           |                 |                 |                   |                |
| TOTAL FOR ALL SCHOOLS      |                 | Safe and<br>Positive<br>School<br>Culture | Enrollment<br>& Retention | Art             | Music           | World<br>Language | TOTAL          |
|                            |                 | \$2,207,817.61                            | \$41,335.24               | \$1,739,339.44  | \$658,349.13    | \$219,741.84      | \$4,866,583.26 |