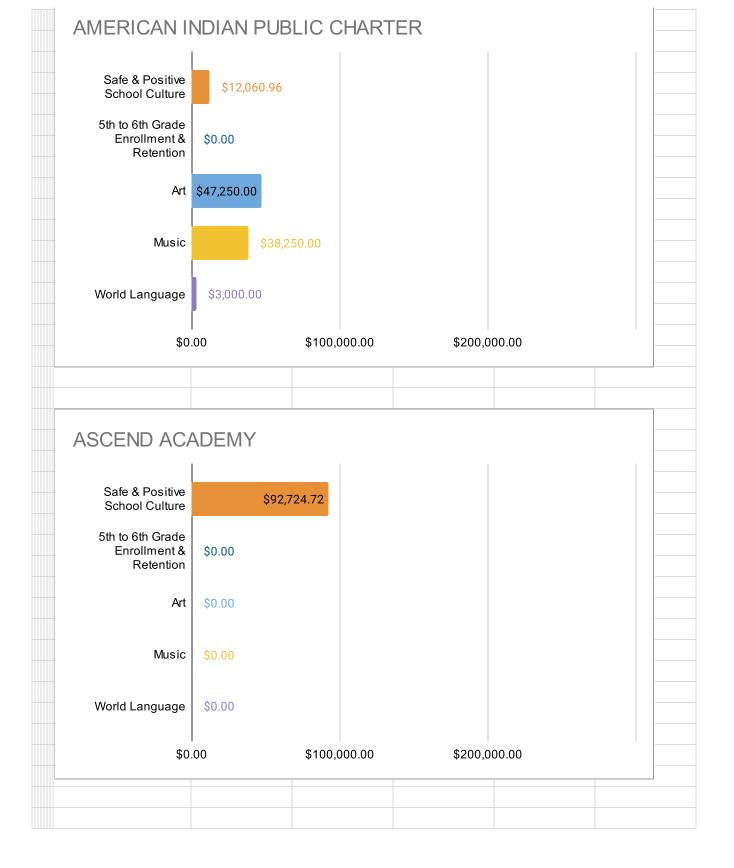

| Site Name                                              | Program<br>Type | Safe and<br>Positive<br>School<br>Culture | Enrollment<br>& Retention | Art          | Music       | World<br>Language | TOTAL        |
|--------------------------------------------------------|-----------------|-------------------------------------------|---------------------------|--------------|-------------|-------------------|--------------|
| AIPCSII                                                | Charter         | \$14,225.00                               | \$0.00                    | \$46,750.00  | \$36,750.00 | \$4,458.58        | \$102,183.58 |
| AIMS College Preparatory Middle School                 | Charter         | \$12,060.96                               | \$0.00                    | \$47,250.00  | \$38,250.00 | \$3,000.00        | \$100,560.96 |
| Ascend Elementary (K-8)                                | Charter         | \$92,724.72                               | \$0.00                    | \$0.00       | \$0.00      | \$0.00            | \$92,724.72  |
| Aspire Berkley Maynard Academy                         | Charter         | \$72,872.50                               | \$0.00                    | \$0.00       | \$0.00      | \$0.00            | \$72,872.50  |
| Aspire Golden State College Preparatory Academy        | Charter         | \$120,000.00                              | \$0.00                    | \$3,000.00   | \$6,373.75  | \$0.00            | \$129,373.75 |
| Aspire Wilson (Lionel) College Preparatory Academy     | Charter         | \$25,160.66                               | \$0.00                    | \$83,016.26  | \$0.00      | \$0.00            | \$108,176.92 |
| Aurum Preparatory Academy (Pending Approval)           | Charter         | \$30,750.00                               | \$174.56                  | \$29,300.00  | \$4,250.00  | \$24,050.00       | \$88,524.56  |
| Bay Area Technology School (Baytech)                   | Charter         | \$5,000.00                                | \$5,000.00                | \$58,697.87  | \$0.00      | \$0.00            | \$68,697.87  |
| Community School for Creative Education                | Charter         | \$10,732.94                               | \$0.00                    | \$20,300.00  | \$0.00      | \$4,352.00        | \$35,384.94  |
| Downtown Charter Academy                               | Charter         | \$32,951.55                               | \$0.00                    | \$72,994.58  | \$6,400.00  | \$18,300.00       | \$130,646.13 |
| East Bay Innovation Academy (EBIA)                     | Charter         | \$58,414.29                               | \$0.00                    | \$6,000.00   | \$0.00      | \$0.00            | \$64,414.29  |
| Envision Academy                                       | Charter         | \$0.00                                    | \$0.00                    | \$44,010.85  | \$0.00      | \$0.00            | \$44,010.85  |
| Francophone Charter School (no plan submitted for 2023 | Charter         | \$0.00                                    | \$0.00                    | \$0.00       | \$0.00      | \$0.00            | \$0.00       |
| KIPP Bridge Charter Academy                            | Charter         | \$99,233.91                               | \$0.00                    | \$0.00       | \$0.00      | \$0.00            | \$99,233.91  |
| Lazear Charter                                         | Charter         | \$91,029.49                               | \$0.00                    | \$0.00       | \$0.00      | \$0.00            | \$91,029.49  |
| Lighthouse Community Charter                           | Charter         | \$101,346.79                              | \$0.00                    | \$19,500.00  | \$0.00      | \$0.00            | \$120,846.79 |
| Lodestar Charter                                       | Charter         | \$107,699.34                              | \$3,600.00                | \$2,000.00   | \$2,000.00  | \$1,000.00        | \$116,299.34 |
| Oakland Charter Academy                                | Charter         | \$4,803.61                                | \$0.00                    | \$93,349.00  | \$41,860.00 | \$0.00            | \$140,012.61 |
| Oakland Military Institute (Pending Approval)          | Charter         | \$54,903.75                               | \$0.00                    | \$0.00       | \$44,723.14 | \$0.00            | \$99,626.89  |
| Oakland School for the Arts                            | Charter         | \$23,305.18                               | \$0.00                    | \$0.00       | \$11,642.69 | \$0.00            | \$34,947.87  |
| Oakland Unity Middle School                            | Charter         | \$59,552.22                               | \$0.00                    | \$0.00       | \$0.00      | \$0.00            | \$59,552.22  |
| Urban Montessori Charter                               | Charter         | \$18,398.54                               | \$0.00                    | \$0.00       | \$0.00      | \$0.00            | \$18,398.54  |
| Yu Ming (no plan submitted for 2023-24)                | Charter         | \$0.00                                    | \$0.00                    | \$0.00       | \$0.00      | \$0.00            | \$0.00       |
| Bret Harte Middle                                      | OUSD            | \$140,145.48                              | \$32,560.68               | \$77,277.67  | \$0.00      | \$0.00            | \$249,983.83 |
| Claremont Middle                                       | OUSD            | \$111,830.00                              | \$0.00                    | \$11,510.00  | \$0.00      | \$0.00            | \$123,340.00 |
| Coliseum College Prep Academy                          | OUSD            | \$0.00                                    | \$0.00                    | \$179,500.00 | \$0.00      | \$0.00            | \$179,500.00 |
| Edna Brewer Middle                                     | OUSD            | \$42,120.22                               | \$0.00                    | \$120,970.72 | \$70,985.68 | \$0.00            | \$234,076.62 |
| Elmhurst United                                        | OUSD            | \$315,494.06                              | \$0.00                    | \$61,000.00  | \$9,401.51  | \$54,685.34       | \$440,580.91 |
| Frick United                                           | OUSD            | \$27,037.00                               | \$0.00                    | \$0.00       | \$37,096.00 | \$109,895.92      | \$174,028.92 |
| Greenleaf TK-8                                         | OUSD            | \$12,000.00                               | \$0.00                    | \$91,422.51  | \$0.00      | \$0.00            | \$103,422.51 |
| Hillcrest K-8                                          | OUSD            | \$0.00                                    | \$0.00                    | \$6,979.00   | \$0.00      | \$0.00            | \$6,979.00   |
| Life Academy                                           | OUSD            | \$81,347.69                               | \$0.00                    | \$21,218.30  | \$0.00      | \$0.00            | \$102,565.99 |