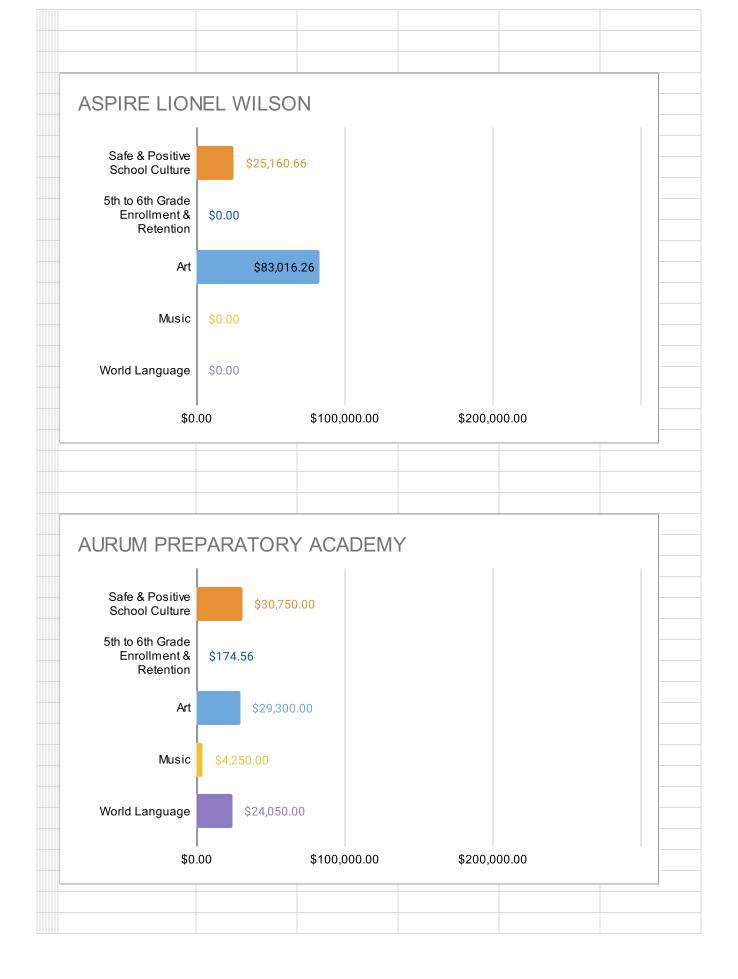

| Site Name                                              | Program<br>Type | Safe and<br>Positive<br>School<br>Culture | Enrollment<br>& Retention | Art          | Music       | World<br>Language | TOTAL        |
|--------------------------------------------------------|-----------------|-------------------------------------------|---------------------------|--------------|-------------|-------------------|--------------|
| AIPCSII                                                | Charter         | \$14,225.00                               | \$0.00                    | \$46,750.00  | \$36,750.00 | \$4,458.58        | \$102,183.58 |
| AIMS College Preparatory Middle School                 | Charter         | \$12,060.96                               | \$0.00                    | \$47,250.00  | \$38,250.00 | \$3,000.00        | \$100,560.96 |
| Ascend Elementary (K-8)                                | Charter         | \$92,724.72                               | \$0.00                    | \$0.00       | \$0.00      | \$0.00            | \$92,724.72  |
| Aspire Berkley Maynard Academy                         | Charter         | \$72,872.50                               | \$0.00                    | \$0.00       | \$0.00      | \$0.00            | \$72,872.50  |
| Aspire Golden State College Preparatory Academy        | Charter         | \$120,000.00                              | \$0.00                    | \$3,000.00   | \$6,373.75  | \$0.00            | \$129,373.75 |
| Aspire Wilson (Lionel) College Preparatory Academy     | Charter         | \$25,160.66                               | \$0.00                    | \$83,016.26  | \$0.00      | \$0.00            | \$108,176.92 |
| Aurum Preparatory Academy (Pending Approval)           | Charter         | \$30,750.00                               | \$174.56                  | \$29,300.00  | \$4,250.00  | \$24,050.00       | \$88,524.56  |
| Bay Area Technology School (Baytech)                   | Charter         | \$5,000.00                                | \$5,000.00                | \$58,697.87  | \$0.00      | \$0.00            | \$68,697.87  |
| Community School for Creative Education                | Charter         | \$10,732.94                               | \$0.00                    | \$20,300.00  | \$0.00      | \$4,352.00        | \$35,384.94  |
| Downtown Charter Academy                               | Charter         | \$32,951.55                               | \$0.00                    | \$72,994.58  | \$6,400.00  | \$18,300.00       | \$130,646.13 |
| East Bay Innovation Academy (EBIA)                     | Charter         | \$58,414.29                               | \$0.00                    | \$6,000.00   | \$0.00      | \$0.00            | \$64,414.29  |
| Envision Academy                                       | Charter         | \$0.00                                    | \$0.00                    | \$44,010.85  | \$0.00      | \$0.00            | \$44,010.85  |
| Francophone Charter School (no plan submitted for 2023 | Charter         | \$0.00                                    | \$0.00                    | \$0.00       | \$0.00      | \$0.00            | \$0.00       |
| KIPP Bridge Charter Academy                            | Charter         | \$99,233.91                               | \$0.00                    | \$0.00       | \$0.00      | \$0.00            | \$99,233.91  |
| Lazear Charter                                         | Charter         | \$91,029.49                               | \$0.00                    | \$0.00       | \$0.00      | \$0.00            | \$91,029.49  |
| Lighthouse Community Charter                           | Charter         | \$101,346.79                              | \$0.00                    | \$19,500.00  | \$0.00      | \$0.00            | \$120,846.79 |
| Lodestar Charter                                       | Charter         | \$107,699.34                              | \$3,600.00                | \$2,000.00   | \$2,000.00  | \$1,000.00        | \$116,299.34 |
| Oakland Charter Academy                                | Charter         | \$4,803.61                                | \$0.00                    | \$93,349.00  | \$41,860.00 | \$0.00            | \$140,012.61 |
| Oakland Military Institute (Pending Approval)          | Charter         | \$54,903.75                               | \$0.00                    | \$0.00       | \$44,723.14 | \$0.00            | \$99,626.89  |
| Oakland School for the Arts                            | Charter         | \$23,305.18                               | \$0.00                    | \$0.00       | \$11,642.69 | \$0.00            | \$34,947.87  |
| Oakland Unity Middle School                            | Charter         | \$59,552.22                               | \$0.00                    | \$0.00       | \$0.00      | \$0.00            | \$59,552.22  |
| Urban Montessori Charter                               | Charter         | \$18,398.54                               | \$0.00                    | \$0.00       | \$0.00      | \$0.00            | \$18,398.54  |
| Yu Ming (no plan submitted for 2023-24)                | Charter         | \$0.00                                    | \$0.00                    | \$0.00       | \$0.00      | \$0.00            | \$0.00       |
| Bret Harte Middle                                      | OUSD            | \$140,145.48                              | \$32,560.68               | \$77,277.67  | \$0.00      | \$0.00            | \$249,983.83 |
| Claremont Middle                                       | OUSD            | \$111,830.00                              | \$0.00                    | \$11,510.00  | \$0.00      | \$0.00            | \$123,340.00 |
| Coliseum College Prep Academy                          | OUSD            | \$0.00                                    | \$0.00                    | \$179,500.00 | \$0.00      | \$0.00            | \$179,500.00 |
| Edna Brewer Middle                                     | OUSD            | \$42,120.22                               | \$0.00                    | \$120,970.72 | \$70,985.68 | \$0.00            | \$234,076.62 |
| Elmhurst United                                        | OUSD            | \$315,494.06                              | \$0.00                    | \$61,000.00  | \$9,401.51  | \$54,685.34       | \$440,580.91 |
| Frick United                                           | OUSD            | \$27,037.00                               | \$0.00                    | \$0.00       | \$37,096.00 | \$109,895.92      | \$174,028.92 |
| Greenleaf TK-8                                         | OUSD            | \$12,000.00                               | \$0.00                    | \$91,422.51  | \$0.00      | \$0.00            | \$103,422.51 |
| Hillcrest K-8                                          | OUSD            | \$0.00                                    | \$0.00                    | \$6,979.00   | \$0.00      | \$0.00            | \$6,979.00   |
| Life Academy                                           | OUSD            | \$81,347.69                               | \$0.00                    | \$21,218.30  | \$0.00      | \$0.00            | \$102,565.99 |