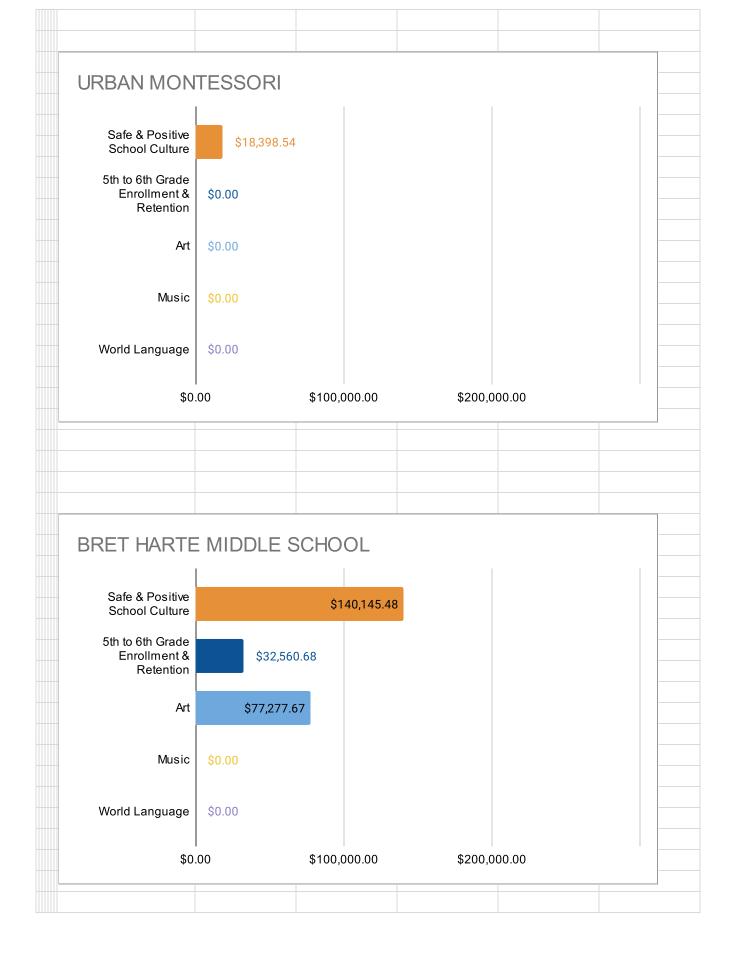

| Site Name                                              | Program<br>Type | Safe and<br>Positive<br>School<br>Culture | Enrollment<br>& Retention | Art          | Music       | World<br>Language | TOTAL        |
|--------------------------------------------------------|-----------------|-------------------------------------------|---------------------------|--------------|-------------|-------------------|--------------|
| AIPCSII                                                | Charter         | \$14,225.00                               | \$0.00                    | \$46,750.00  | \$36,750.00 | \$4,458.58        | \$102,183.58 |
| AIMS College Preparatory Middle School                 | Charter         | \$12,060.96                               | \$0.00                    | \$47,250.00  | \$38,250.00 | \$3,000.00        | \$100,560.96 |
| Ascend Elementary (K-8)                                | Charter         | \$92,724.72                               | \$0.00                    | \$0.00       | \$0.00      | \$0.00            | \$92,724.72  |
| Aspire Berkley Maynard Academy                         | Charter         | \$72,872.50                               | \$0.00                    | \$0.00       | \$0.00      | \$0.00            | \$72,872.50  |
| Aspire Golden State College Preparatory Academy        | Charter         | \$120,000.00                              | \$0.00                    | \$3,000.00   | \$6,373.75  | \$0.00            | \$129,373.75 |
| Aspire Wilson (Lionel) College Preparatory Academy     | Charter         | \$25,160.66                               | \$0.00                    | \$83,016.26  | \$0.00      | \$0.00            | \$108,176.92 |
| Aurum Preparatory Academy (Pending Approval)           | Charter         | \$30,750.00                               | \$174.56                  | \$29,300.00  | \$4,250.00  | \$24,050.00       | \$88,524.56  |
| Bay Area Technology School (Baytech)                   | Charter         | \$5,000.00                                | \$5,000.00                | \$58,697.87  | \$0.00      | \$0.00            | \$68,697.87  |
| Community School for Creative Education                | Charter         | \$10,732.94                               | \$0.00                    | \$20,300.00  | \$0.00      | \$4,352.00        | \$35,384.94  |
| Downtown Charter Academy                               | Charter         | \$32,951.55                               | \$0.00                    | \$72,994.58  | \$6,400.00  | \$18,300.00       | \$130,646.13 |
| East Bay Innovation Academy (EBIA)                     | Charter         | \$58,414.29                               | \$0.00                    | \$6,000.00   | \$0.00      | \$0.00            | \$64,414.29  |
| Envision Academy                                       | Charter         | \$0.00                                    | \$0.00                    | \$44,010.85  | \$0.00      | \$0.00            | \$44,010.85  |
| Francophone Charter School (no plan submitted for 2023 | Charter         | \$0.00                                    | \$0.00                    | \$0.00       | \$0.00      | \$0.00            | \$0.00       |
| KIPP Bridge Charter Academy                            | Charter         | \$99,233.91                               | \$0.00                    | \$0.00       | \$0.00      | \$0.00            | \$99,233.91  |
| Lazear Charter                                         | Charter         | \$91,029.49                               | \$0.00                    | \$0.00       | \$0.00      | \$0.00            | \$91,029.49  |
| Lighthouse Community Charter                           | Charter         | \$101,346.79                              | \$0.00                    | \$19,500.00  | \$0.00      | \$0.00            | \$120,846.79 |
| Lodestar Charter                                       | Charter         | \$107,699.34                              | \$3,600.00                | \$2,000.00   | \$2,000.00  | \$1,000.00        | \$116,299.34 |
| Oakland Charter Academy                                | Charter         | \$4,803.61                                | \$0.00                    | \$93,349.00  | \$41,860.00 | \$0.00            | \$140,012.61 |
| Oakland Military Institute (Pending Approval)          | Charter         | \$54,903.75                               | \$0.00                    | \$0.00       | \$44,723.14 | \$0.00            | \$99,626.89  |
| Oakland School for the Arts                            | Charter         | \$23,305.18                               | \$0.00                    | \$0.00       | \$11,642.69 | \$0.00            | \$34,947.87  |
| Oakland Unity Middle School                            | Charter         | \$59,552.22                               | \$0.00                    | \$0.00       | \$0.00      | \$0.00            | \$59,552.22  |
| Urban Montessori Charter                               | Charter         | \$18,398.54                               | \$0.00                    | \$0.00       | \$0.00      | \$0.00            | \$18,398.54  |
| Yu Ming (no plan submitted for 2023-24)                | Charter         | \$0.00                                    | \$0.00                    | \$0.00       | \$0.00      | \$0.00            | \$0.00       |
| Bret Harte Middle                                      | OUSD            | \$140,145.48                              | \$32,560.68               | \$77,277.67  | \$0.00      | \$0.00            | \$249,983.83 |
| Claremont Middle                                       | OUSD            | \$111,830.00                              | \$0.00                    | \$11,510.00  | \$0.00      | \$0.00            | \$123,340.00 |
| Coliseum College Prep Academy                          | OUSD            | \$0.00                                    | \$0.00                    | \$179,500.00 | \$0.00      | \$0.00            | \$179,500.00 |
| Edna Brewer Middle                                     | OUSD            | \$42,120.22                               | \$0.00                    | \$120,970.72 | \$70,985.68 | \$0.00            | \$234,076.62 |
| Elmhurst United                                        | OUSD            | \$315,494.06                              | \$0.00                    | \$61,000.00  | \$9,401.51  | \$54,685.34       | \$440,580.91 |
| Frick United                                           | OUSD            | \$27,037.00                               | \$0.00                    | \$0.00       | \$37,096.00 | \$109,895.92      | \$174,028.92 |
| Greenleaf TK-8                                         | OUSD            | \$12,000.00                               | \$0.00                    | \$91,422.51  | \$0.00      | \$0.00            | \$103,422.51 |
| Hillcrest K-8                                          | OUSD            | \$0.00                                    | \$0.00                    | \$6,979.00   | \$0.00      | \$0.00            | \$6,979.00   |
| Life Academy                                           | OUSD            | \$81,347.69                               | \$0.00                    | \$21,218.30  | \$0.00      | \$0.00            | \$102,565.99 |