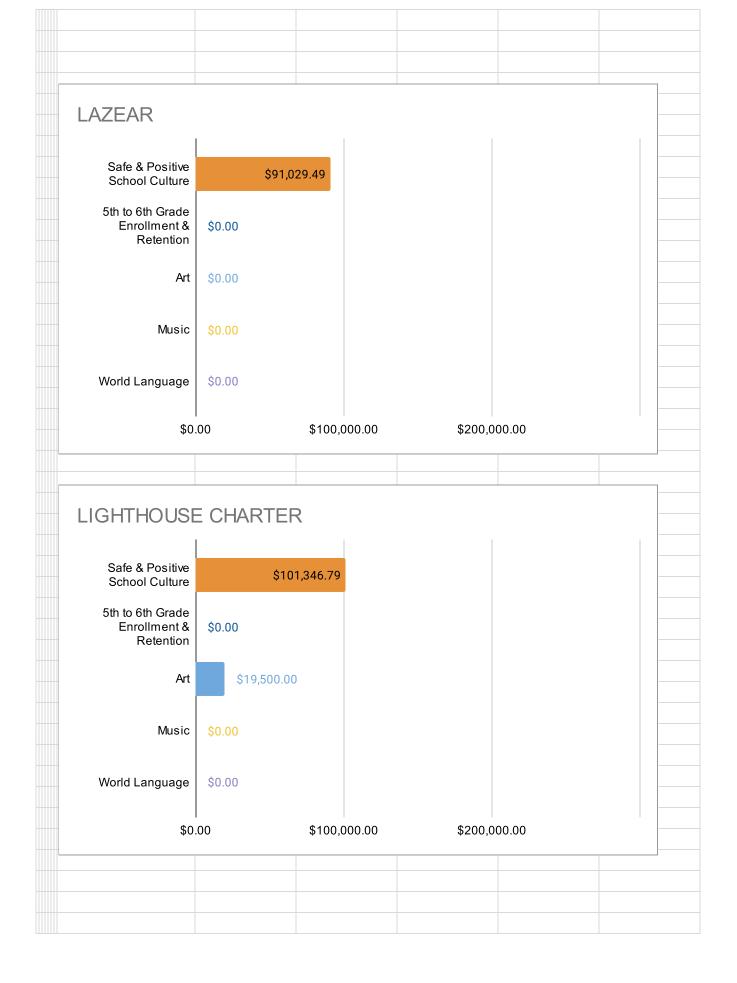

| Site Name                                              | Program<br>Type | Safe and<br>Positive<br>School<br>Culture | Enrollment<br>& Retention | Art          | Music       | World<br>Language | TOTAL        |
|--------------------------------------------------------|-----------------|-------------------------------------------|---------------------------|--------------|-------------|-------------------|--------------|
| AIPCSII                                                | Charter         | \$14,225.00                               | \$0.00                    | \$46,750.00  | \$36,750.00 | \$4,458.58        | \$102,183.58 |
| AIMS College Preparatory Middle School                 | Charter         | \$12,060.96                               | \$0.00                    | \$47,250.00  | \$38,250.00 | \$3,000.00        | \$100,560.96 |
| Ascend Elementary (K-8)                                | Charter         | \$92,724.72                               | \$0.00                    | \$0.00       | \$0.00      | \$0.00            | \$92,724.72  |
| Aspire Berkley Maynard Academy                         | Charter         | \$72,872.50                               | \$0.00                    | \$0.00       | \$0.00      | \$0.00            | \$72,872.50  |
| Aspire Golden State College Preparatory Academy        | Charter         | \$120,000.00                              | \$0.00                    | \$3,000.00   | \$6,373.75  | \$0.00            | \$129,373.75 |
| Aspire Wilson (Lionel) College Preparatory Academy     | Charter         | \$25,160.66                               | \$0.00                    | \$83,016.26  | \$0.00      | \$0.00            | \$108,176.92 |
| Aurum Preparatory Academy (Pending Approval)           | Charter         | \$30,750.00                               | \$174.56                  | \$29,300.00  | \$4,250.00  | \$24,050.00       | \$88,524.56  |
| Bay Area Technology School (Baytech)                   | Charter         | \$5,000.00                                | \$5,000.00                | \$58,697.87  | \$0.00      | \$0.00            | \$68,697.87  |
| Community School for Creative Education                | Charter         | \$10,732.94                               | \$0.00                    | \$20,300.00  | \$0.00      | \$4,352.00        | \$35,384.94  |
| Downtown Charter Academy                               | Charter         | \$32,951.55                               | \$0.00                    | \$72,994.58  | \$6,400.00  | \$18,300.00       | \$130,646.13 |
| East Bay Innovation Academy (EBIA)                     | Charter         | \$58,414.29                               | \$0.00                    | \$6,000.00   | \$0.00      | \$0.00            | \$64,414.29  |
| Envision Academy                                       | Charter         | \$0.00                                    | \$0.00                    | \$44,010.85  | \$0.00      | \$0.00            | \$44,010.85  |
| Francophone Charter School (no plan submitted for 2023 | Charter         | \$0.00                                    | \$0.00                    | \$0.00       | \$0.00      | \$0.00            | \$0.00       |
| KIPP Bridge Charter Academy                            | Charter         | \$99,233.91                               | \$0.00                    | \$0.00       | \$0.00      | \$0.00            | \$99,233.91  |
| Lazear Charter                                         | Charter         | \$91,029.49                               | \$0.00                    | \$0.00       | \$0.00      | \$0.00            | \$91,029.49  |
| Lighthouse Community Charter                           | Charter         | \$101,346.79                              | \$0.00                    | \$19,500.00  | \$0.00      | \$0.00            | \$120,846.79 |
| Lodestar Charter                                       | Charter         | \$107,699.34                              | \$3,600.00                | \$2,000.00   | \$2,000.00  | \$1,000.00        | \$116,299.34 |
| Oakland Charter Academy                                | Charter         | \$4,803.61                                | \$0.00                    | \$93,349.00  | \$41,860.00 | \$0.00            | \$140,012.61 |
| Oakland Military Institute (Pending Approval)          | Charter         | \$54,903.75                               | \$0.00                    | \$0.00       | \$44,723.14 | \$0.00            | \$99,626.89  |
| Oakland School for the Arts                            | Charter         | \$23,305.18                               | \$0.00                    | \$0.00       | \$11,642.69 | \$0.00            | \$34,947.87  |
| Oakland Unity Middle School                            | Charter         | \$59,552.22                               | \$0.00                    | \$0.00       | \$0.00      | \$0.00            | \$59,552.22  |
| Urban Montessori Charter                               | Charter         | \$18,398.54                               | \$0.00                    | \$0.00       | \$0.00      | \$0.00            | \$18,398.54  |
| Yu Ming (no plan submitted for 2023-24)                | Charter         | \$0.00                                    | \$0.00                    | \$0.00       | \$0.00      | \$0.00            | \$0.00       |
| Bret Harte Middle                                      | OUSD            | \$140,145.48                              | \$32,560.68               | \$77,277.67  | \$0.00      | \$0.00            | \$249,983.83 |
| Claremont Middle                                       | OUSD            | \$111,830.00                              | \$0.00                    | \$11,510.00  | \$0.00      | \$0.00            | \$123,340.00 |
| Coliseum College Prep Academy                          | OUSD            | \$0.00                                    | \$0.00                    | \$179,500.00 | \$0.00      | \$0.00            | \$179,500.00 |
| Edna Brewer Middle                                     | OUSD            | \$42,120.22                               | \$0.00                    | \$120,970.72 | \$70,985.68 | \$0.00            | \$234,076.62 |
| Elmhurst United                                        | OUSD            | \$315,494.06                              | \$0.00                    | \$61,000.00  | \$9,401.51  | \$54,685.34       | \$440,580.91 |
| Frick United                                           | OUSD            | \$27,037.00                               | \$0.00                    | \$0.00       | \$37,096.00 | \$109,895.92      | \$174,028.92 |
| Greenleaf TK-8                                         | OUSD            | \$12,000.00                               | \$0.00                    | \$91,422.51  | \$0.00      | \$0.00            | \$103,422.51 |
| Hillcrest K-8                                          | OUSD            | \$0.00                                    | \$0.00                    | \$6,979.00   | \$0.00      | \$0.00            | \$6,979.00   |
| Life Academy                                           | OUSD            | \$81,347.69                               | \$0.00                    | \$21,218.30  | \$0.00      | \$0.00            | \$102,565.99 |