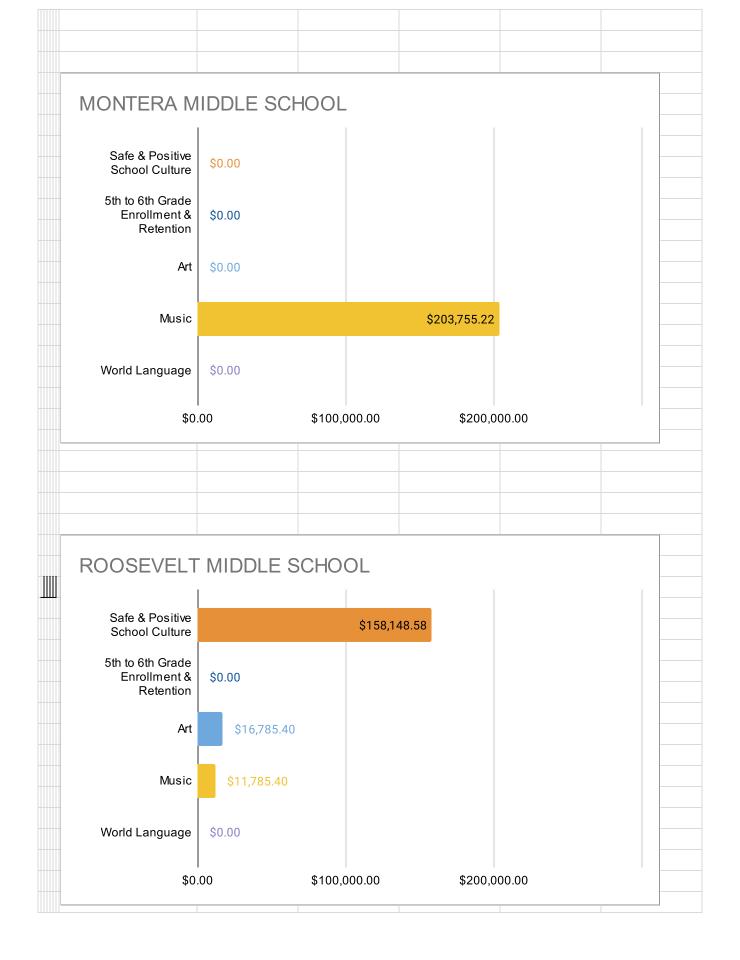

| Site Name                  | Program<br>Type | Safe and<br>Positive<br>School<br>Culture | Enrollment<br>& Retention | Art             | Music           | World<br>Language | TOTAL          |
|----------------------------|-----------------|-------------------------------------------|---------------------------|-----------------|-----------------|-------------------|----------------|
| Madison Park Academy       | OUSD            | \$27,499.15                               | \$0.00                    | \$141,008.16    | \$0.00          | \$0.00            | \$168,507.31   |
| Melrose Leadership Academy | OUSD            | \$59,772.98                               | \$0.00                    | \$0.00          | \$0.00          | \$0.00            | \$59,772.98    |
| Montera Middle             | OUSD            | \$0.00                                    | \$0.00                    | \$0.00          | \$203,755.22    | \$0.00            | \$203,755.22   |
| Roosevelt Middle           | OUSD            | \$158,148.58                              | \$0.00                    | \$16,785.40 [1] | \$11,785.40     | \$0.00            | \$186,719.38   |
| Sojourner Truth            | OUSD            | \$0.00                                    | \$0.00                    | \$96,612.23     | \$0.00          | \$0.00            | \$96,612.23    |
| United for Success Academy | OUSD            | \$61,692.00                               | \$0.00                    | \$152,658.34    | \$16,284.17 [2] | \$0.00            | \$230,634.51   |
| Urban Promise Academy      | OUSD            | \$103,530.00                              | \$0.00                    | \$1,136.57 [3]  | \$116,791.57    | \$0.00            | \$221,458.14   |
| West Oakland Middle        | OUSD            | \$32,035.00                               | \$0.00                    | \$78,000.77     | \$0.00          | \$0.00            | \$110,035.77   |
| Westlake Middle            | OUSD            | \$0.00                                    | \$0.00                    | \$157,091.21    | \$0.00          | \$0.00            | \$157,091.21   |
| TOTAL                      |                 | \$2,207,817.61                            | \$41,335.24               | \$1,739,339.44  | \$658,349.13    | \$219,741.84      | \$4,866,583.26 |
|                            |                 |                                           |                           |                 |                 |                   |                |
| TOTAL FOR ALL SCHOOLS      |                 | Safe and<br>Positive<br>School<br>Culture | Enrollment<br>& Retention | Art             | Music           | World<br>Language | TOTAL          |
|                            |                 | \$2,207,817.61                            | \$41,335.24               | \$1,739,339.44  | \$658,349.13    | \$219,741.84      | \$4,866,583.26 |