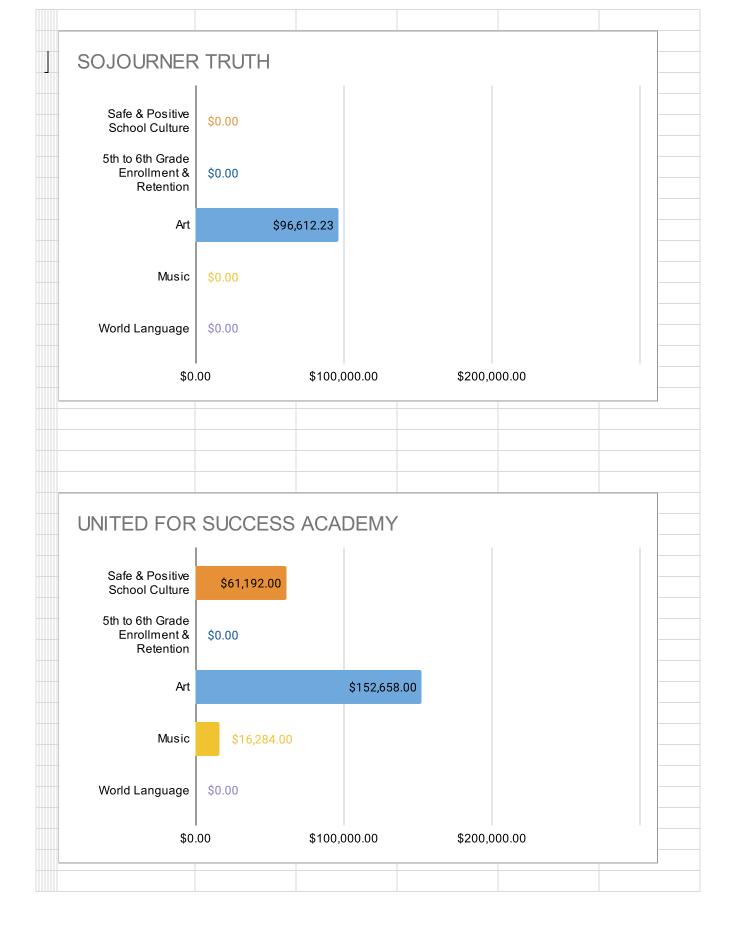

| Site Name                  | Program<br>Type | Safe and<br>Positive<br>School<br>Culture | Enrollment<br>& Retention | Art             | Music           | World<br>Language | TOTAL          |
|----------------------------|-----------------|-------------------------------------------|---------------------------|-----------------|-----------------|-------------------|----------------|
| Madison Park Academy       | OUSD            | \$27,499.15                               | \$0.00                    | \$141,008.16    | \$0.00          | \$0.00            | \$168,507.31   |
| Melrose Leadership Academy | OUSD            | \$59,772.98                               | \$0.00                    | \$0.00          | \$0.00          | \$0.00            | \$59,772.98    |
| Montera Middle             | OUSD            | \$0.00                                    | \$0.00                    | \$0.00          | \$203,755.22    | \$0.00            | \$203,755.22   |
| Roosevelt Middle           | OUSD            | \$158,148.58                              | \$0.00                    | \$16,785.40 [1] | \$11,785.40     | \$0.00            | \$186,719.38   |
| Sojourner Truth            | OUSD            | \$0.00                                    | \$0.00                    | \$96,612.23     | \$0.00          | \$0.00            | \$96,612.23    |
| United for Success Academy | OUSD            | \$61,692.00                               | \$0.00                    | \$152,658.34    | \$16,284.17 [2] | \$0.00            | \$230,634.51   |
| Urban Promise Academy      | OUSD            | \$103,530.00                              | \$0.00                    | \$1,136.57 [3]  | \$116,791.57    | \$0.00            | \$221,458.14   |
| West Oakland Middle        | OUSD            | \$32,035.00                               | \$0.00                    | \$78,000.77     | \$0.00          | \$0.00            | \$110,035.77   |
| Westlake Middle            | OUSD            | \$0.00                                    | \$0.00                    | \$157,091.21    | \$0.00          | \$0.00            | \$157,091.21   |
| TOTAL                      |                 | \$2,207,817.61                            | \$41,335.24               | \$1,739,339.44  | \$658,349.13    | \$219,741.84      | \$4,866,583.26 |
|                            |                 |                                           |                           |                 |                 |                   |                |
| TOTAL FOR ALL SCHOOLS      |                 | Safe and<br>Positive<br>School<br>Culture | Enrollment<br>& Retention | Art             | Music           | World<br>Language | TOTAL          |
|                            |                 | \$2,207,817.61                            | \$41,335.24               | \$1,739,339.44  | \$658,349.13    | \$219,741.84      | \$4,866,583.26 |