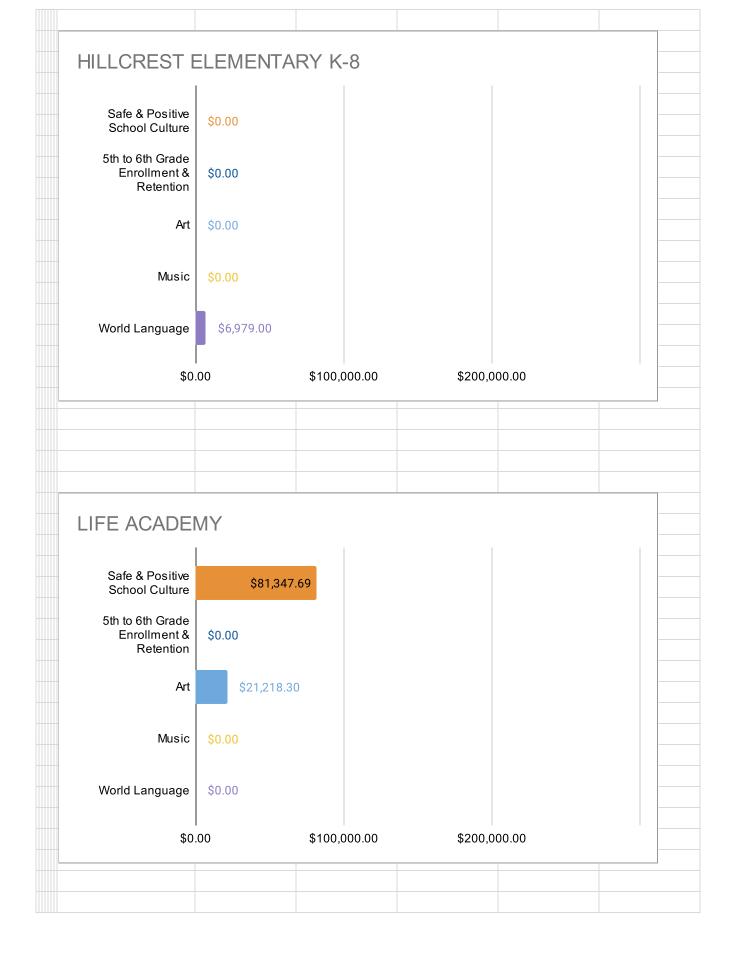

| Site Name                                              | Program<br>Type | Safe and<br>Positive<br>School<br>Culture | Enrollment<br>& Retention | Art          | Music       | World<br>Language | TOTAL        |
|--------------------------------------------------------|-----------------|-------------------------------------------|---------------------------|--------------|-------------|-------------------|--------------|
| AIPCSII                                                | Charter         | \$14,225.00                               | \$0.00                    | \$46,750.00  | \$36,750.00 | \$4,458.58        | \$102,183.58 |
| AIMS College Preparatory Middle School                 | Charter         | \$12,060.96                               | \$0.00                    | \$47,250.00  | \$38,250.00 | \$3,000.00        | \$100,560.96 |
| Ascend Elementary (K-8)                                | Charter         | \$92,724.72                               | \$0.00                    | \$0.00       | \$0.00      | \$0.00            | \$92,724.72  |
| Aspire Berkley Maynard Academy                         | Charter         | \$72,872.50                               | \$0.00                    | \$0.00       | \$0.00      | \$0.00            | \$72,872.50  |
| Aspire Golden State College Preparatory Academy        | Charter         | \$120,000.00                              | \$0.00                    | \$3,000.00   | \$6,373.75  | \$0.00            | \$129,373.75 |
| Aspire Wilson (Lionel) College Preparatory Academy     | Charter         | \$25,160.66                               | \$0.00                    | \$83,016.26  | \$0.00      | \$0.00            | \$108,176.92 |
| Aurum Preparatory Academy (Pending Approval)           | Charter         | \$30,750.00                               | \$174.56                  | \$29,300.00  | \$4,250.00  | \$24,050.00       | \$88,524.56  |
| Bay Area Technology School (Baytech)                   | Charter         | \$5,000.00                                | \$5,000.00                | \$58,697.87  | \$0.00      | \$0.00            | \$68,697.87  |
| Community School for Creative Education                | Charter         | \$10,732.94                               | \$0.00                    | \$20,300.00  | \$0.00      | \$4,352.00        | \$35,384.94  |
| Downtown Charter Academy                               | Charter         | \$32,951.55                               | \$0.00                    | \$72,994.58  | \$6,400.00  | \$18,300.00       | \$130,646.13 |
| East Bay Innovation Academy (EBIA)                     | Charter         | \$58,414.29                               | \$0.00                    | \$6,000.00   | \$0.00      | \$0.00            | \$64,414.29  |
| Envision Academy                                       | Charter         | \$0.00                                    | \$0.00                    | \$44,010.85  | \$0.00      | \$0.00            | \$44,010.85  |
| Francophone Charter School (no plan submitted for 2023 | Charter         | \$0.00                                    | \$0.00                    | \$0.00       | \$0.00      | \$0.00            | \$0.00       |
| KIPP Bridge Charter Academy                            | Charter         | \$99,233.91                               | \$0.00                    | \$0.00       | \$0.00      | \$0.00            | \$99,233.91  |
| Lazear Charter                                         | Charter         | \$91,029.49                               | \$0.00                    | \$0.00       | \$0.00      | \$0.00            | \$91,029.49  |
| Lighthouse Community Charter                           | Charter         | \$101,346.79                              | \$0.00                    | \$19,500.00  | \$0.00      | \$0.00            | \$120,846.79 |
| Lodestar Charter                                       | Charter         | \$107,699.34                              | \$3,600.00                | \$2,000.00   | \$2,000.00  | \$1,000.00        | \$116,299.34 |
| Oakland Charter Academy                                | Charter         | \$4,803.61                                | \$0.00                    | \$93,349.00  | \$41,860.00 | \$0.00            | \$140,012.61 |
| Oakland Military Institute (Pending Approval)          | Charter         | \$54,903.75                               | \$0.00                    | \$0.00       | \$44,723.14 | \$0.00            | \$99,626.89  |
| Oakland School for the Arts                            | Charter         | \$23,305.18                               | \$0.00                    | \$0.00       | \$11,642.69 | \$0.00            | \$34,947.87  |
| Oakland Unity Middle School                            | Charter         | \$59,552.22                               | \$0.00                    | \$0.00       | \$0.00      | \$0.00            | \$59,552.22  |
| Urban Montessori Charter                               | Charter         | \$18,398.54                               | \$0.00                    | \$0.00       | \$0.00      | \$0.00            | \$18,398.54  |
| Yu Ming (no plan submitted for 2023-24)                | Charter         | \$0.00                                    | \$0.00                    | \$0.00       | \$0.00      | \$0.00            | \$0.00       |
| Bret Harte Middle                                      | OUSD            | \$140,145.48                              | \$32,560.68               | \$77,277.67  | \$0.00      | \$0.00            | \$249,983.83 |
| Claremont Middle                                       | OUSD            | \$111,830.00                              | \$0.00                    | \$11,510.00  | \$0.00      | \$0.00            | \$123,340.00 |
| Coliseum College Prep Academy                          | OUSD            | \$0.00                                    | \$0.00                    | \$179,500.00 | \$0.00      | \$0.00            | \$179,500.00 |
| Edna Brewer Middle                                     | OUSD            | \$42,120.22                               | \$0.00                    | \$120,970.72 | \$70,985.68 | \$0.00            | \$234,076.62 |
| Elmhurst United                                        | OUSD            | \$315,494.06                              | \$0.00                    | \$61,000.00  | \$9,401.51  | \$54,685.34       | \$440,580.91 |
| Frick United                                           | OUSD            | \$27,037.00                               | \$0.00                    | \$0.00       | \$37,096.00 | \$109,895.92      | \$174,028.92 |
| Greenleaf TK-8                                         | OUSD            | \$12,000.00                               | \$0.00                    | \$91,422.51  | \$0.00      | \$0.00            | \$103,422.51 |
| Hillcrest K-8                                          | OUSD            | \$0.00                                    | \$0.00                    | \$6,979.00   | \$0.00      | \$0.00            | \$6,979.00   |
| Life Academy                                           | OUSD            | \$81,347.69                               | \$0.00                    | \$21,218.30  | \$0.00      | \$0.00            | \$102,565.99 |