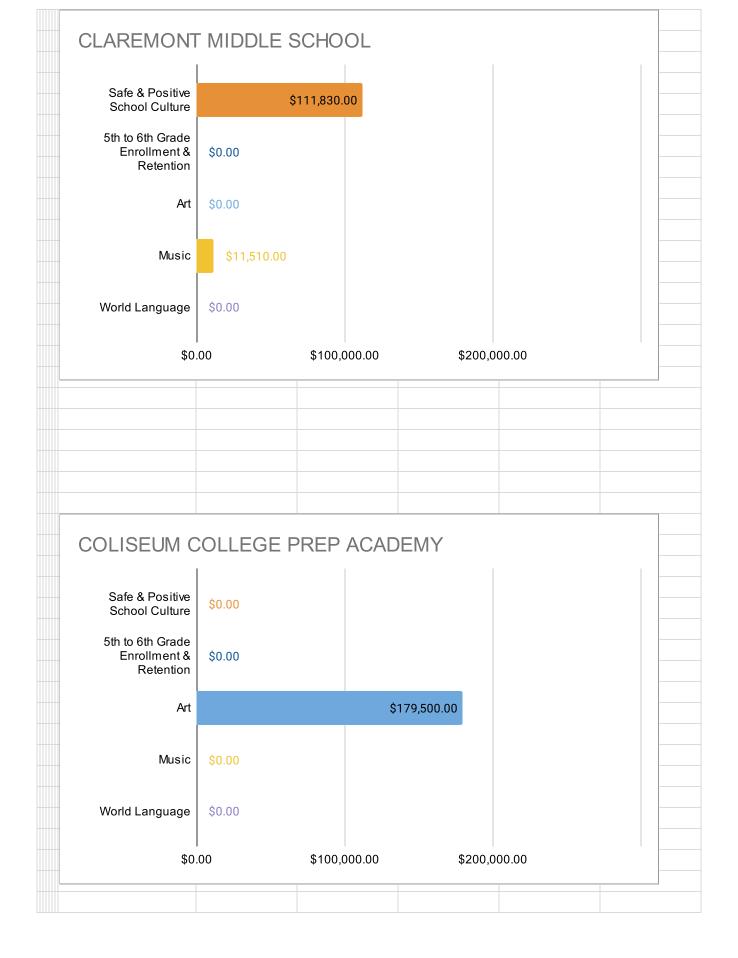

| Site Name                                              | Program<br>Type | Safe and<br>Positive<br>School<br>Culture | Enrollment<br>& Retention | Art          | Music       | World<br>Language | TOTAL        |
|--------------------------------------------------------|-----------------|-------------------------------------------|---------------------------|--------------|-------------|-------------------|--------------|
| AIPCSII                                                | Charter         | \$14,225.00                               | \$0.00                    | \$46,750.00  | \$36,750.00 | \$4,458.58        | \$102,183.58 |
| AIMS College Preparatory Middle School                 | Charter         | \$12,060.96                               | \$0.00                    | \$47,250.00  | \$38,250.00 | \$3,000.00        | \$100,560.96 |
| Ascend Elementary (K-8)                                | Charter         | \$92,724.72                               | \$0.00                    | \$0.00       | \$0.00      | \$0.00            | \$92,724.72  |
| Aspire Berkley Maynard Academy                         | Charter         | \$72,872.50                               | \$0.00                    | \$0.00       | \$0.00      | \$0.00            | \$72,872.50  |
| Aspire Golden State College Preparatory Academy        | Charter         | \$120,000.00                              | \$0.00                    | \$3,000.00   | \$6,373.75  | \$0.00            | \$129,373.75 |
| Aspire Wilson (Lionel) College Preparatory Academy     | Charter         | \$25,160.66                               | \$0.00                    | \$83,016.26  | \$0.00      | \$0.00            | \$108,176.92 |
| Aurum Preparatory Academy (Pending Approval)           | Charter         | \$30,750.00                               | \$174.56                  | \$29,300.00  | \$4,250.00  | \$24,050.00       | \$88,524.56  |
| Bay Area Technology School (Baytech)                   | Charter         | \$5,000.00                                | \$5,000.00                | \$58,697.87  | \$0.00      | \$0.00            | \$68,697.87  |
| Community School for Creative Education                | Charter         | \$10,732.94                               | \$0.00                    | \$20,300.00  | \$0.00      | \$4,352.00        | \$35,384.94  |
| Downtown Charter Academy                               | Charter         | \$32,951.55                               | \$0.00                    | \$72,994.58  | \$6,400.00  | \$18,300.00       | \$130,646.13 |
| East Bay Innovation Academy (EBIA)                     | Charter         | \$58,414.29                               | \$0.00                    | \$6,000.00   | \$0.00      | \$0.00            | \$64,414.29  |
| Envision Academy                                       | Charter         | \$0.00                                    | \$0.00                    | \$44,010.85  | \$0.00      | \$0.00            | \$44,010.85  |
| Francophone Charter School (no plan submitted for 2023 | Charter         | \$0.00                                    | \$0.00                    | \$0.00       | \$0.00      | \$0.00            | \$0.00       |
| KIPP Bridge Charter Academy                            | Charter         | \$99,233.91                               | \$0.00                    | \$0.00       | \$0.00      | \$0.00            | \$99,233.91  |
| Lazear Charter                                         | Charter         | \$91,029.49                               | \$0.00                    | \$0.00       | \$0.00      | \$0.00            | \$91,029.49  |
| Lighthouse Community Charter                           | Charter         | \$101,346.79                              | \$0.00                    | \$19,500.00  | \$0.00      | \$0.00            | \$120,846.79 |
| Lodestar Charter                                       | Charter         | \$107,699.34                              | \$3,600.00                | \$2,000.00   | \$2,000.00  | \$1,000.00        | \$116,299.34 |
| Oakland Charter Academy                                | Charter         | \$4,803.61                                | \$0.00                    | \$93,349.00  | \$41,860.00 | \$0.00            | \$140,012.61 |
| Oakland Military Institute (Pending Approval)          | Charter         | \$54,903.75                               | \$0.00                    | \$0.00       | \$44,723.14 | \$0.00            | \$99,626.89  |
| Oakland School for the Arts                            | Charter         | \$23,305.18                               | \$0.00                    | \$0.00       | \$11,642.69 | \$0.00            | \$34,947.87  |
| Oakland Unity Middle School                            | Charter         | \$59,552.22                               | \$0.00                    | \$0.00       | \$0.00      | \$0.00            | \$59,552.22  |
| Urban Montessori Charter                               | Charter         | \$18,398.54                               | \$0.00                    | \$0.00       | \$0.00      | \$0.00            | \$18,398.54  |
| Yu Ming (no plan submitted for 2023-24)                | Charter         | \$0.00                                    | \$0.00                    | \$0.00       | \$0.00      | \$0.00            | \$0.00       |
| Bret Harte Middle                                      | OUSD            | \$140,145.48                              | \$32,560.68               | \$77,277.67  | \$0.00      | \$0.00            | \$249,983.83 |
| Claremont Middle                                       | OUSD            | \$111,830.00                              | \$0.00                    | \$11,510.00  | \$0.00      | \$0.00            | \$123,340.00 |
| Coliseum College Prep Academy                          | OUSD            | \$0.00                                    | \$0.00                    | \$179,500.00 | \$0.00      | \$0.00            | \$179,500.00 |
| Edna Brewer Middle                                     | OUSD            | \$42,120.22                               | \$0.00                    | \$120,970.72 | \$70,985.68 | \$0.00            | \$234,076.62 |
| Elmhurst United                                        | OUSD            | \$315,494.06                              | \$0.00                    | \$61,000.00  | \$9,401.51  | \$54,685.34       | \$440,580.91 |
| Frick United                                           | OUSD            | \$27,037.00                               | \$0.00                    | \$0.00       | \$37,096.00 | \$109,895.92      | \$174,028.92 |
| Greenleaf TK-8                                         | OUSD            | \$12,000.00                               | \$0.00                    | \$91,422.51  | \$0.00      | \$0.00            | \$103,422.51 |
| Hillcrest K-8                                          | OUSD            | \$0.00                                    | \$0.00                    | \$6,979.00   | \$0.00      | \$0.00            | \$6,979.00   |
| Life Academy                                           | OUSD            | \$81,347.69                               | \$0.00                    | \$21,218.30  | \$0.00      | \$0.00            | \$102,565.99 |