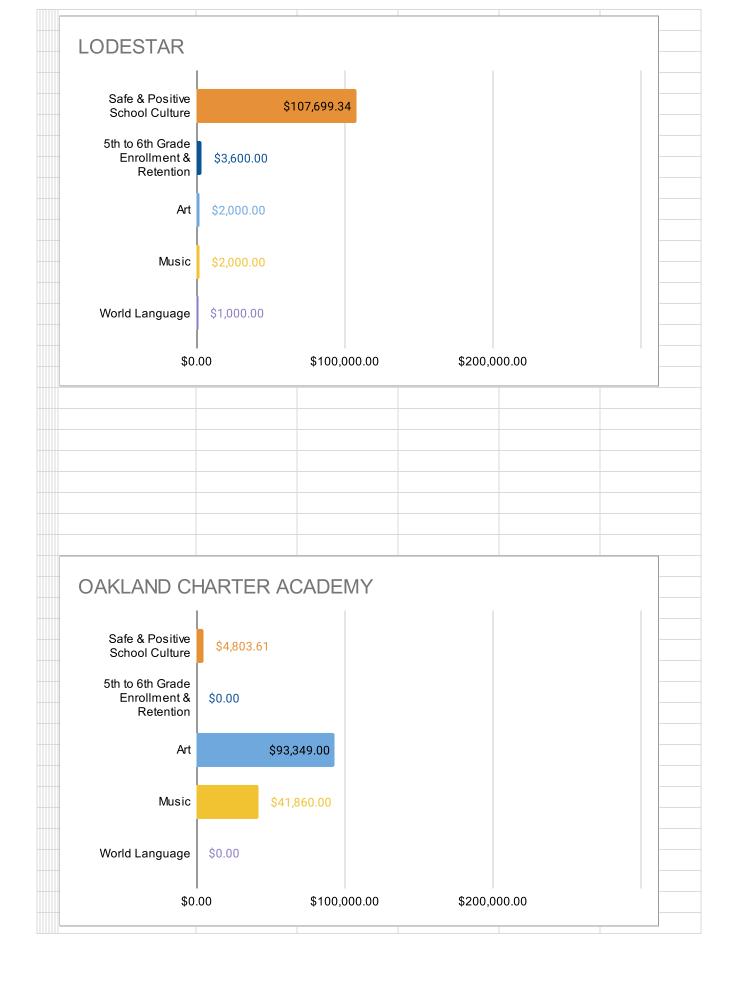

| Site Name                                              | Program<br>Type | Safe and<br>Positive<br>School<br>Culture | Enrollment<br>& Retention | Art          | Music       | World<br>Language | TOTAL        |
|--------------------------------------------------------|-----------------|-------------------------------------------|---------------------------|--------------|-------------|-------------------|--------------|
| AIPCSII                                                | Charter         | \$14,225.00                               | \$0.00                    | \$46,750.00  | \$36,750.00 | \$4,458.58        | \$102,183.58 |
| AIMS College Preparatory Middle School                 | Charter         | \$12,060.96                               | \$0.00                    | \$47,250.00  | \$38,250.00 | \$3,000.00        | \$100,560.96 |
| Ascend Elementary (K-8)                                | Charter         | \$92,724.72                               | \$0.00                    | \$0.00       | \$0.00      | \$0.00            | \$92,724.72  |
| Aspire Berkley Maynard Academy                         | Charter         | \$72,872.50                               | \$0.00                    | \$0.00       | \$0.00      | \$0.00            | \$72,872.50  |
| Aspire Golden State College Preparatory Academy        | Charter         | \$120,000.00                              | \$0.00                    | \$3,000.00   | \$6,373.75  | \$0.00            | \$129,373.75 |
| Aspire Wilson (Lionel) College Preparatory Academy     | Charter         | \$25,160.66                               | \$0.00                    | \$83,016.26  | \$0.00      | \$0.00            | \$108,176.92 |
| Aurum Preparatory Academy (Pending Approval)           | Charter         | \$30,750.00                               | \$174.56                  | \$29,300.00  | \$4,250.00  | \$24,050.00       | \$88,524.56  |
| Bay Area Technology School (Baytech)                   | Charter         | \$5,000.00                                | \$5,000.00                | \$58,697.87  | \$0.00      | \$0.00            | \$68,697.87  |
| Community School for Creative Education                | Charter         | \$10,732.94                               | \$0.00                    | \$20,300.00  | \$0.00      | \$4,352.00        | \$35,384.94  |
| Downtown Charter Academy                               | Charter         | \$32,951.55                               | \$0.00                    | \$72,994.58  | \$6,400.00  | \$18,300.00       | \$130,646.13 |
| East Bay Innovation Academy (EBIA)                     | Charter         | \$58,414.29                               | \$0.00                    | \$6,000.00   | \$0.00      | \$0.00            | \$64,414.29  |
| Envision Academy                                       | Charter         | \$0.00                                    | \$0.00                    | \$44,010.85  | \$0.00      | \$0.00            | \$44,010.85  |
| Francophone Charter School (no plan submitted for 2023 | Charter         | \$0.00                                    | \$0.00                    | \$0.00       | \$0.00      | \$0.00            | \$0.00       |
| KIPP Bridge Charter Academy                            | Charter         | \$99,233.91                               | \$0.00                    | \$0.00       | \$0.00      | \$0.00            | \$99,233.91  |
| Lazear Charter                                         | Charter         | \$91,029.49                               | \$0.00                    | \$0.00       | \$0.00      | \$0.00            | \$91,029.49  |
| Lighthouse Community Charter                           | Charter         | \$101,346.79                              | \$0.00                    | \$19,500.00  | \$0.00      | \$0.00            | \$120,846.79 |
| Lodestar Charter                                       | Charter         | \$107,699.34                              | \$3,600.00                | \$2,000.00   | \$2,000.00  | \$1,000.00        | \$116,299.34 |
| Oakland Charter Academy                                | Charter         | \$4,803.61                                | \$0.00                    | \$93,349.00  | \$41,860.00 | \$0.00            | \$140,012.61 |
| Oakland Military Institute (Pending Approval)          | Charter         | \$54,903.75                               | \$0.00                    | \$0.00       | \$44,723.14 | \$0.00            | \$99,626.89  |
| Oakland School for the Arts                            | Charter         | \$23,305.18                               | \$0.00                    | \$0.00       | \$11,642.69 | \$0.00            | \$34,947.87  |
| Oakland Unity Middle School                            | Charter         | \$59,552.22                               | \$0.00                    | \$0.00       | \$0.00      | \$0.00            | \$59,552.22  |
| Urban Montessori Charter                               | Charter         | \$18,398.54                               | \$0.00                    | \$0.00       | \$0.00      | \$0.00            | \$18,398.54  |
| Yu Ming (no plan submitted for 2023-24)                | Charter         | \$0.00                                    | \$0.00                    | \$0.00       | \$0.00      | \$0.00            | \$0.00       |
| Bret Harte Middle                                      | OUSD            | \$140,145.48                              | \$32,560.68               | \$77,277.67  | \$0.00      | \$0.00            | \$249,983.83 |
| Claremont Middle                                       | OUSD            | \$111,830.00                              | \$0.00                    | \$11,510.00  | \$0.00      | \$0.00            | \$123,340.00 |
| Coliseum College Prep Academy                          | OUSD            | \$0.00                                    | \$0.00                    | \$179,500.00 | \$0.00      | \$0.00            | \$179,500.00 |
| Edna Brewer Middle                                     | OUSD            | \$42,120.22                               | \$0.00                    | \$120,970.72 | \$70,985.68 | \$0.00            | \$234,076.62 |
| Elmhurst United                                        | OUSD            | \$315,494.06                              | \$0.00                    | \$61,000.00  | \$9,401.51  | \$54,685.34       | \$440,580.91 |
| Frick United                                           | OUSD            | \$27,037.00                               | \$0.00                    | \$0.00       | \$37,096.00 | \$109,895.92      | \$174,028.92 |
| Greenleaf TK-8                                         | OUSD            | \$12,000.00                               | \$0.00                    | \$91,422.51  | \$0.00      | \$0.00            | \$103,422.51 |
| Hillcrest K-8                                          | OUSD            | \$0.00                                    | \$0.00                    | \$6,979.00   | \$0.00      | \$0.00            | \$6,979.00   |
| Life Academy                                           | OUSD            | \$81,347.69                               | \$0.00                    | \$21,218.30  | \$0.00      | \$0.00            | \$102,565.99 |