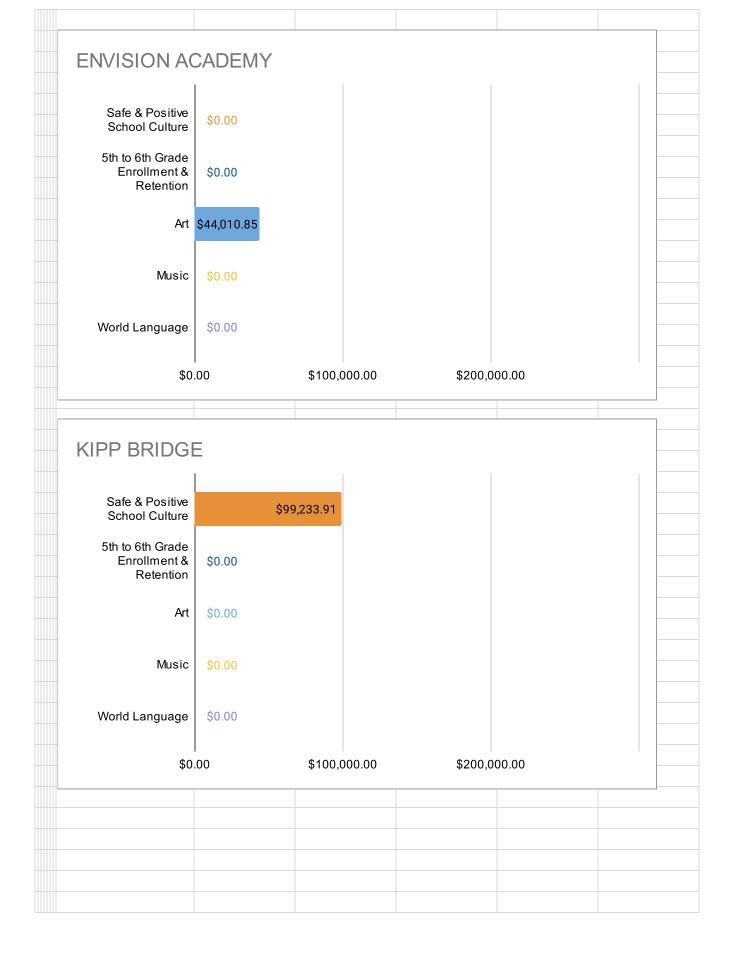

| Site Name                                              | Program<br>Type | Safe and<br>Positive<br>School<br>Culture | Enrollment<br>& Retention | Art          | Music       | World<br>Language | TOTAL        |
|--------------------------------------------------------|-----------------|-------------------------------------------|---------------------------|--------------|-------------|-------------------|--------------|
| AIPCSII                                                | Charter         | \$14,225.00                               | \$0.00                    | \$46,750.00  | \$36,750.00 | \$4,458.58        | \$102,183.58 |
| AIMS College Preparatory Middle School                 | Charter         | \$12,060.96                               | \$0.00                    | \$47,250.00  | \$38,250.00 | \$3,000.00        | \$100,560.96 |
| Ascend Elementary (K-8)                                | Charter         | \$92,724.72                               | \$0.00                    | \$0.00       | \$0.00      | \$0.00            | \$92,724.72  |
| Aspire Berkley Maynard Academy                         | Charter         | \$72,872.50                               | \$0.00                    | \$0.00       | \$0.00      | \$0.00            | \$72,872.50  |
| Aspire Golden State College Preparatory Academy        | Charter         | \$120,000.00                              | \$0.00                    | \$3,000.00   | \$6,373.75  | \$0.00            | \$129,373.75 |
| Aspire Wilson (Lionel) College Preparatory Academy     | Charter         | \$25,160.66                               | \$0.00                    | \$83,016.26  | \$0.00      | \$0.00            | \$108,176.92 |
| Aurum Preparatory Academy (Pending Approval)           | Charter         | \$30,750.00                               | \$174.56                  | \$29,300.00  | \$4,250.00  | \$24,050.00       | \$88,524.56  |
| Bay Area Technology School (Baytech)                   | Charter         | \$5,000.00                                | \$5,000.00                | \$58,697.87  | \$0.00      | \$0.00            | \$68,697.87  |
| Community School for Creative Education                | Charter         | \$10,732.94                               | \$0.00                    | \$20,300.00  | \$0.00      | \$4,352.00        | \$35,384.94  |
| Downtown Charter Academy                               | Charter         | \$32,951.55                               | \$0.00                    | \$72,994.58  | \$6,400.00  | \$18,300.00       | \$130,646.13 |
| East Bay Innovation Academy (EBIA)                     | Charter         | \$58,414.29                               | \$0.00                    | \$6,000.00   | \$0.00      | \$0.00            | \$64,414.29  |
| Envision Academy                                       | Charter         | \$0.00                                    | \$0.00                    | \$44,010.85  | \$0.00      | \$0.00            | \$44,010.85  |
| Francophone Charter School (no plan submitted for 2023 | Charter         | \$0.00                                    | \$0.00                    | \$0.00       | \$0.00      | \$0.00            | \$0.00       |
| KIPP Bridge Charter Academy                            | Charter         | \$99,233.91                               | \$0.00                    | \$0.00       | \$0.00      | \$0.00            | \$99,233.91  |
| Lazear Charter                                         | Charter         | \$91,029.49                               | \$0.00                    | \$0.00       | \$0.00      | \$0.00            | \$91,029.49  |
| Lighthouse Community Charter                           | Charter         | \$101,346.79                              | \$0.00                    | \$19,500.00  | \$0.00      | \$0.00            | \$120,846.79 |
| Lodestar Charter                                       | Charter         | \$107,699.34                              | \$3,600.00                | \$2,000.00   | \$2,000.00  | \$1,000.00        | \$116,299.34 |
| Oakland Charter Academy                                | Charter         | \$4,803.61                                | \$0.00                    | \$93,349.00  | \$41,860.00 | \$0.00            | \$140,012.61 |
| Oakland Military Institute (Pending Approval)          | Charter         | \$54,903.75                               | \$0.00                    | \$0.00       | \$44,723.14 | \$0.00            | \$99,626.89  |
| Oakland School for the Arts                            | Charter         | \$23,305.18                               | \$0.00                    | \$0.00       | \$11,642.69 | \$0.00            | \$34,947.87  |
| Oakland Unity Middle School                            | Charter         | \$59,552.22                               | \$0.00                    | \$0.00       | \$0.00      | \$0.00            | \$59,552.22  |
| Urban Montessori Charter                               | Charter         | \$18,398.54                               | \$0.00                    | \$0.00       | \$0.00      | \$0.00            | \$18,398.54  |
| Yu Ming (no plan submitted for 2023-24)                | Charter         | \$0.00                                    | \$0.00                    | \$0.00       | \$0.00      | \$0.00            | \$0.00       |
| Bret Harte Middle                                      | OUSD            | \$140,145.48                              | \$32,560.68               | \$77,277.67  | \$0.00      | \$0.00            | \$249,983.83 |
| Claremont Middle                                       | OUSD            | \$111,830.00                              | \$0.00                    | \$11,510.00  | \$0.00      | \$0.00            | \$123,340.00 |
| Coliseum College Prep Academy                          | OUSD            | \$0.00                                    | \$0.00                    | \$179,500.00 | \$0.00      | \$0.00            | \$179,500.00 |
| Edna Brewer Middle                                     | OUSD            | \$42,120.22                               | \$0.00                    | \$120,970.72 | \$70,985.68 | \$0.00            | \$234,076.62 |
| Elmhurst United                                        | OUSD            | \$315,494.06                              | \$0.00                    | \$61,000.00  | \$9,401.51  | \$54,685.34       | \$440,580.91 |
| Frick United                                           | OUSD            | \$27,037.00                               | \$0.00                    | \$0.00       | \$37,096.00 | \$109,895.92      | \$174,028.92 |
| Greenleaf TK-8                                         | OUSD            | \$12,000.00                               | \$0.00                    | \$91,422.51  | \$0.00      | \$0.00            | \$103,422.51 |
| Hillcrest K-8                                          | OUSD            | \$0.00                                    | \$0.00                    | \$6,979.00   | \$0.00      | \$0.00            | \$6,979.00   |
| Life Academy                                           | OUSD            | \$81,347.69                               | \$0.00                    | \$21,218.30  | \$0.00      | \$0.00            | \$102,565.99 |