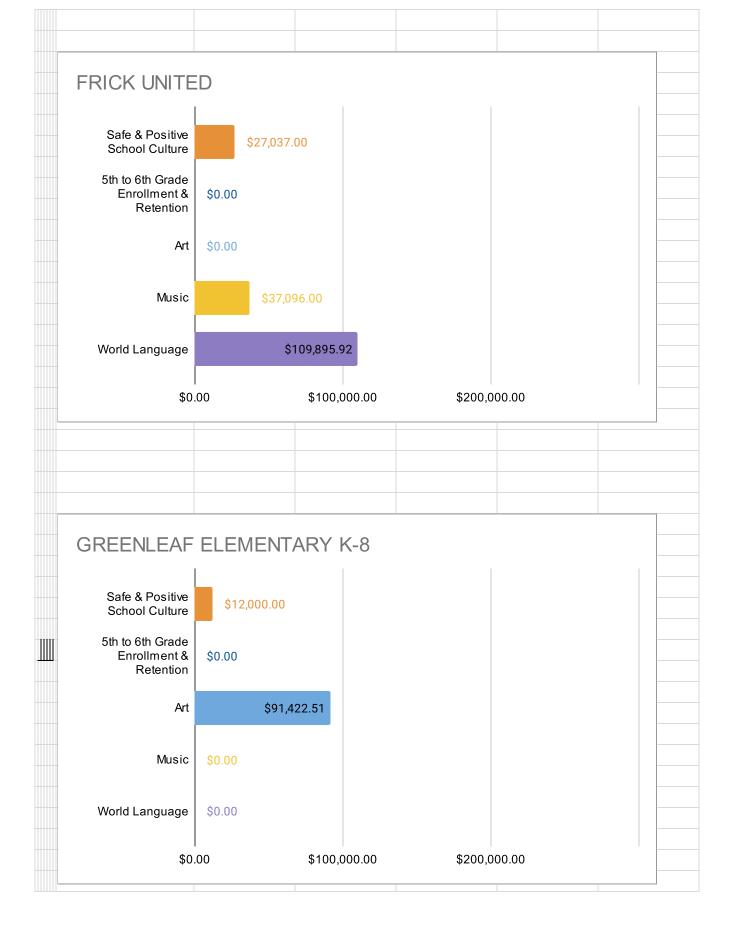

| Site Name                                              | Program<br>Type | Safe and<br>Positive<br>School<br>Culture | Enrollment<br>& Retention | Art          | Music       | World<br>Language | TOTAL        |
|--------------------------------------------------------|-----------------|-------------------------------------------|---------------------------|--------------|-------------|-------------------|--------------|
| AIPCSII                                                | Charter         | \$14,225.00                               | \$0.00                    | \$46,750.00  | \$36,750.00 | \$4,458.58        | \$102,183.58 |
| AIMS College Preparatory Middle School                 | Charter         | \$12,060.96                               | \$0.00                    | \$47,250.00  | \$38,250.00 | \$3,000.00        | \$100,560.96 |
| Ascend Elementary (K-8)                                | Charter         | \$92,724.72                               | \$0.00                    | \$0.00       | \$0.00      | \$0.00            | \$92,724.72  |
| Aspire Berkley Maynard Academy                         | Charter         | \$72,872.50                               | \$0.00                    | \$0.00       | \$0.00      | \$0.00            | \$72,872.50  |
| Aspire Golden State College Preparatory Academy        | Charter         | \$120,000.00                              | \$0.00                    | \$3,000.00   | \$6,373.75  | \$0.00            | \$129,373.75 |
| Aspire Wilson (Lionel) College Preparatory Academy     | Charter         | \$25,160.66                               | \$0.00                    | \$83,016.26  | \$0.00      | \$0.00            | \$108,176.92 |
| Aurum Preparatory Academy (Pending Approval)           | Charter         | \$30,750.00                               | \$174.56                  | \$29,300.00  | \$4,250.00  | \$24,050.00       | \$88,524.56  |
| Bay Area Technology School (Baytech)                   | Charter         | \$5,000.00                                | \$5,000.00                | \$58,697.87  | \$0.00      | \$0.00            | \$68,697.87  |
| Community School for Creative Education                | Charter         | \$10,732.94                               | \$0.00                    | \$20,300.00  | \$0.00      | \$4,352.00        | \$35,384.94  |
| Downtown Charter Academy                               | Charter         | \$32,951.55                               | \$0.00                    | \$72,994.58  | \$6,400.00  | \$18,300.00       | \$130,646.13 |
| East Bay Innovation Academy (EBIA)                     | Charter         | \$58,414.29                               | \$0.00                    | \$6,000.00   | \$0.00      | \$0.00            | \$64,414.29  |
| Envision Academy                                       | Charter         | \$0.00                                    | \$0.00                    | \$44,010.85  | \$0.00      | \$0.00            | \$44,010.85  |
| Francophone Charter School (no plan submitted for 2023 | Charter         | \$0.00                                    | \$0.00                    | \$0.00       | \$0.00      | \$0.00            | \$0.00       |
| KIPP Bridge Charter Academy                            | Charter         | \$99,233.91                               | \$0.00                    | \$0.00       | \$0.00      | \$0.00            | \$99,233.91  |
| Lazear Charter                                         | Charter         | \$91,029.49                               | \$0.00                    | \$0.00       | \$0.00      | \$0.00            | \$91,029.49  |
| Lighthouse Community Charter                           | Charter         | \$101,346.79                              | \$0.00                    | \$19,500.00  | \$0.00      | \$0.00            | \$120,846.79 |
| Lodestar Charter                                       | Charter         | \$107,699.34                              | \$3,600.00                | \$2,000.00   | \$2,000.00  | \$1,000.00        | \$116,299.34 |
| Oakland Charter Academy                                | Charter         | \$4,803.61                                | \$0.00                    | \$93,349.00  | \$41,860.00 | \$0.00            | \$140,012.61 |
| Oakland Military Institute (Pending Approval)          | Charter         | \$54,903.75                               | \$0.00                    | \$0.00       | \$44,723.14 | \$0.00            | \$99,626.89  |
| Oakland School for the Arts                            | Charter         | \$23,305.18                               | \$0.00                    | \$0.00       | \$11,642.69 | \$0.00            | \$34,947.87  |
| Oakland Unity Middle School                            | Charter         | \$59,552.22                               | \$0.00                    | \$0.00       | \$0.00      | \$0.00            | \$59,552.22  |
| Urban Montessori Charter                               | Charter         | \$18,398.54                               | \$0.00                    | \$0.00       | \$0.00      | \$0.00            | \$18,398.54  |
| Yu Ming (no plan submitted for 2023-24)                | Charter         | \$0.00                                    | \$0.00                    | \$0.00       | \$0.00      | \$0.00            | \$0.00       |
| Bret Harte Middle                                      | OUSD            | \$140,145.48                              | \$32,560.68               | \$77,277.67  | \$0.00      | \$0.00            | \$249,983.83 |
| Claremont Middle                                       | OUSD            | \$111,830.00                              | \$0.00                    | \$11,510.00  | \$0.00      | \$0.00            | \$123,340.00 |
| Coliseum College Prep Academy                          | OUSD            | \$0.00                                    | \$0.00                    | \$179,500.00 | \$0.00      | \$0.00            | \$179,500.00 |
| Edna Brewer Middle                                     | OUSD            | \$42,120.22                               | \$0.00                    | \$120,970.72 | \$70,985.68 | \$0.00            | \$234,076.62 |
| Elmhurst United                                        | OUSD            | \$315,494.06                              | \$0.00                    | \$61,000.00  | \$9,401.51  | \$54,685.34       | \$440,580.91 |
| Frick United                                           | OUSD            | \$27,037.00                               | \$0.00                    | \$0.00       | \$37,096.00 | \$109,895.92      | \$174,028.92 |
| Greenleaf TK-8                                         | OUSD            | \$12,000.00                               | \$0.00                    | \$91,422.51  | \$0.00      | \$0.00            | \$103,422.51 |
| Hillcrest K-8                                          | OUSD            | \$0.00                                    | \$0.00                    | \$6,979.00   | \$0.00      | \$0.00            | \$6,979.00   |
| Life Academy                                           | OUSD            | \$81,347.69                               | \$0.00                    | \$21,218.30  | \$0.00      | \$0.00            | \$102,565.99 |