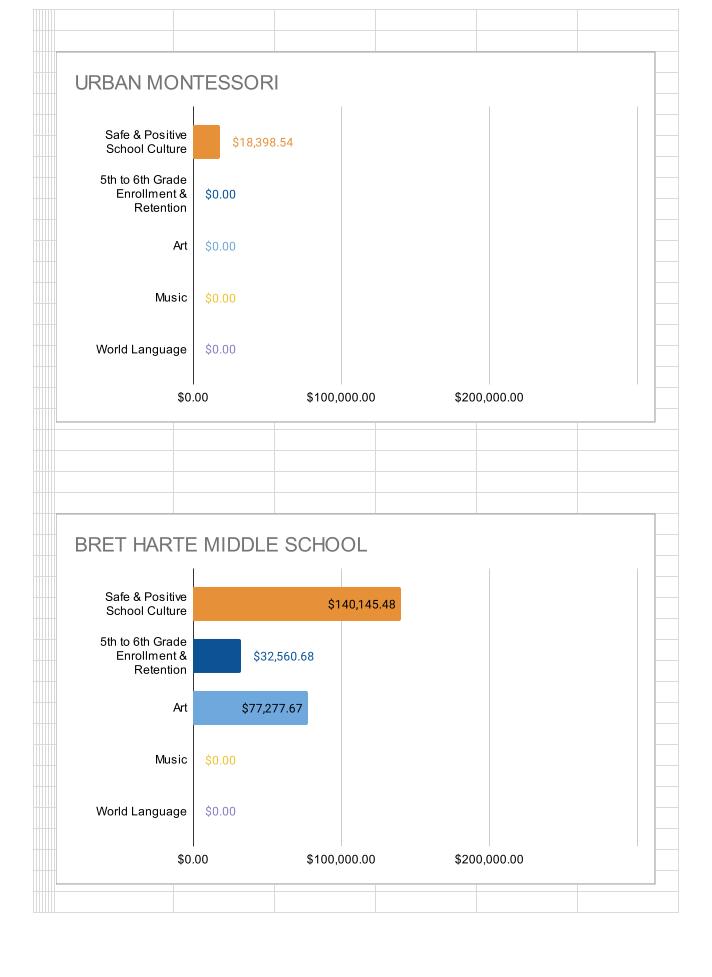

Attachment(s) Draft of dashboard

| Site Name                                                  | Program<br>Type | Safe and<br>Positive<br>School<br>Culture | Enrollment & Retention | Art          | Music       | World<br>Language | TOTAL        |
|------------------------------------------------------------|-----------------|-------------------------------------------|------------------------|--------------|-------------|-------------------|--------------|
| AIPCSII                                                    | Charter         | \$14,225.00                               | \$0.00                 | \$46,750.00  | \$36,750.00 | \$4,458.58        | \$102,183.58 |
| American Indian Public Charter School                      | Charter         | \$12,060.96                               | \$0.00                 | \$47,250.00  | \$38,250.00 | \$3,000.00        | \$100,560.96 |
| Ascend Academy                                             | Charter         | \$92,724.72                               | \$0.00                 | \$0.00       | \$0.00      | \$0.00            | \$92,724.72  |
| Aspire Berkley Maynard Academy                             | Charter         | \$72,872.50                               | \$0.00                 | \$0.00       | \$0.00      | \$0.00            | \$72,872.50  |
| Aspire Golden State College Preparatory Academy            | Charter         | \$120,000.00                              | \$0.00                 | \$3,000.00   | \$6,373.75  | \$0.00            | \$129,373.75 |
| Aspire Wilson (Lionel) College Preparatory Academy         | Charter         | \$25,160.66                               | \$0.00                 | \$83,016.26  | \$0.00      | \$0.00            | \$108,176.92 |
| Aurum Prep                                                 | Charter         | \$30,750.00                               | \$174.56               | \$29,300.00  | \$4,250.00  | \$24,050.00       | \$88,524.56  |
| Bay Area Technology School (Baytech)                       | Charter         | \$5,000.00                                | \$5,000.00             | \$58,697.87  | \$0.00      | \$0.00            | \$68,697.87  |
| Community School for Creative Education                    | Charter         | \$10,732.94                               | \$0.00                 | \$20,300.00  | \$0.00      | \$4,352.00        | \$35,384.94  |
| Downtown Charter Academy                                   | Charter         | \$32,951.55                               | \$0.00                 | \$72,994.58  | \$6,400.00  | \$18,300.00       | \$130,646.13 |
| East Bay Innovation Academy (EBIA)                         | Charter         | \$58,414.29                               | \$0.00                 | \$6,000.00   | \$0.00      | \$0.00            | \$64,414.29  |
| Envision Academy                                           | Charter         | \$0.00                                    | \$0.00                 | \$44,010.85  | \$0.00      | \$0.00            | \$44,010.85  |
| KIPP Bridge Charter Academy                                | Charter         | \$99,233.91                               | \$0.00                 | \$0.00       | \$0.00      | \$0.00            | \$99,233.91  |
| Lazear Charter                                             | Charter         | \$91,029.49                               | \$0.00                 | \$0.00       | \$0.00      | \$0.00            | \$91,029.49  |
| Lighthouse Community Charter                               | Charter         | \$101,346.79                              | \$0.00                 | \$19,500.00  | \$0.00      | \$0.00            | \$120,846.79 |
| Lodestar Charter                                           | Charter         | \$107,699.34                              | \$3,600.00             | \$2,000.00   | \$2,000.00  | \$1,000.00        | \$116,299.34 |
| Oakland Charter Academy                                    | Charter         | \$4,803.61                                | \$0.00                 | \$93,349.00  | \$41,860.00 | \$0.00            | \$140,012.61 |
| Oakland Military Institute (no plan submitted for 2023-24) | Charter         | \$0.00                                    | \$0.00                 | \$0.00       | \$0.00      | \$0.00            | \$0.00       |
| Oakland School for the Arts                                | Charter         | \$23,305.18                               | \$0.00                 | \$0.00       | \$11,642.69 | \$0.00            | \$34,947.87  |
| Oakland Unity Middle School                                | Charter         | \$59,552.22                               | \$0.00                 | \$0.00       | \$0.00      | \$0.00            | \$59,552.22  |
| Urban Montessori                                           | Charter         | \$18,398.54                               | \$0.00                 | \$0.00       | \$0.00      | \$0.00            | \$18,398.54  |
| Yu Ming (no plan submitted for 2023-24)                    | Charter         | \$0.00                                    | \$0.00                 | \$0.00       | \$0.00      | \$0.00            | \$0.00       |
| Bret Harte Middle                                          | OUSD            | \$140,145.48                              | \$32,560.68            | \$77,277.67  | \$0.00      | \$0.00            | \$249,983.83 |
| Claremont Middle (Plan not approved as of 9/1/23)          | OUSD            | \$111,830.00                              | \$0.00                 | \$11,510.00  | \$0.00      | \$0.00            | \$123,340.00 |
| Coliseum College Prep Academy                              | OUSD            | \$0.00                                    | \$0.00                 | \$179,500.00 | \$0.00      | \$0.00            | \$179,500.00 |
| Edna Brewer Middle                                         | OUSD            | \$42,120.22                               | \$0.00                 | \$120,970.72 | \$70,985.68 | \$0.00            | \$234,076.62 |
| Elmhurst United                                            | OUSD            | \$315,494.06                              | \$0.00                 | \$61,000.00  | \$9,401.51  | \$54,685.34       | \$440,580.91 |
| Frick United                                               | OUSD            | \$27,037.00                               | \$0.00                 | \$0.00       | \$37,096.00 | \$109,895.92      | \$174,028.92 |
| Greenleaf TK-8 (Plan not approved as of 9/1/23)            | OUSD            | \$12,000.00                               | \$0.00                 | \$91,422.51  | \$0.00      | \$0.00            | \$103,422.51 |
| Hillcrest K-8                                              | OUSD            | \$0.00                                    | \$0.00                 | \$0.00       | \$0.00      | \$6,979.00        | \$6,979.00   |
| Life Academy                                               | OUSD            | \$81,347.69                               | \$0.00                 | \$21,218.30  | \$0.00      | \$0.00            | \$102,565.99 |
| Madison Park Academy                                       | OUSD            | \$27,499.15                               | \$0.00                 | \$141,008.16 | \$0.00      | \$0.00            | \$168,507.31 |