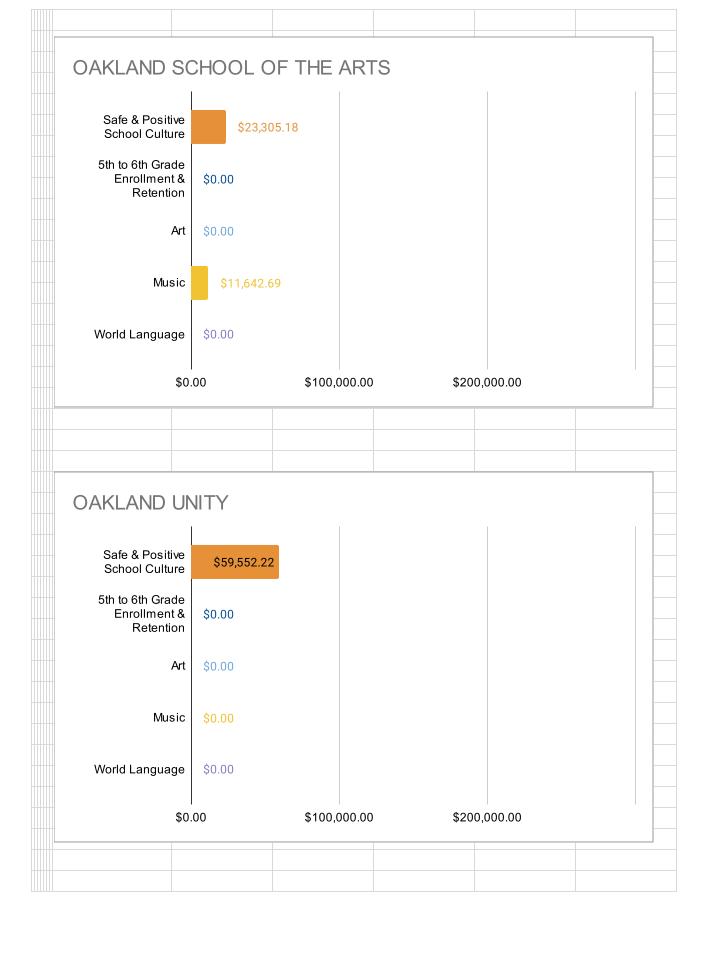

Attachment(s) Draft of dashboard

| Site Name                                                  | Program<br>Type | Safe and<br>Positive<br>School<br>Culture | Enrollment & Retention | Art          | Music       | World<br>Language | TOTAL        |
|------------------------------------------------------------|-----------------|-------------------------------------------|------------------------|--------------|-------------|-------------------|--------------|
| AIPCSII                                                    | Charter         | \$14,225.00                               | \$0.00                 | \$46,750.00  | \$36,750.00 | \$4,458.58        | \$102,183.58 |
| American Indian Public Charter School                      | Charter         | \$12,060.96                               | \$0.00                 | \$47,250.00  | \$38,250.00 | \$3,000.00        | \$100,560.96 |
| Ascend Academy                                             | Charter         | \$92,724.72                               | \$0.00                 | \$0.00       | \$0.00      | \$0.00            | \$92,724.72  |
| Aspire Berkley Maynard Academy                             | Charter         | \$72,872.50                               | \$0.00                 | \$0.00       | \$0.00      | \$0.00            | \$72,872.50  |
| Aspire Golden State College Preparatory Academy            | Charter         | \$120,000.00                              | \$0.00                 | \$3,000.00   | \$6,373.75  | \$0.00            | \$129,373.75 |
| Aspire Wilson (Lionel) College Preparatory Academy         | Charter         | \$25,160.66                               | \$0.00                 | \$83,016.26  | \$0.00      | \$0.00            | \$108,176.92 |
| Aurum Prep                                                 | Charter         | \$30,750.00                               | \$174.56               | \$29,300.00  | \$4,250.00  | \$24,050.00       | \$88,524.56  |
| Bay Area Technology School (Baytech)                       | Charter         | \$5,000.00                                | \$5,000.00             | \$58,697.87  | \$0.00      | \$0.00            | \$68,697.87  |
| Community School for Creative Education                    | Charter         | \$10,732.94                               | \$0.00                 | \$20,300.00  | \$0.00      | \$4,352.00        | \$35,384.94  |
| Downtown Charter Academy                                   | Charter         | \$32,951.55                               | \$0.00                 | \$72,994.58  | \$6,400.00  | \$18,300.00       | \$130,646.13 |
| East Bay Innovation Academy (EBIA)                         | Charter         | \$58,414.29                               | \$0.00                 | \$6,000.00   | \$0.00      | \$0.00            | \$64,414.29  |
| Envision Academy                                           | Charter         | \$0.00                                    | \$0.00                 | \$44,010.85  | \$0.00      | \$0.00            | \$44,010.85  |
| KIPP Bridge Charter Academy                                | Charter         | \$99,233.91                               | \$0.00                 | \$0.00       | \$0.00      | \$0.00            | \$99,233.91  |
| Lazear Charter                                             | Charter         | \$91,029.49                               | \$0.00                 | \$0.00       | \$0.00      | \$0.00            | \$91,029.49  |
| Lighthouse Community Charter                               | Charter         | \$101,346.79                              | \$0.00                 | \$19,500.00  | \$0.00      | \$0.00            | \$120,846.79 |
| Lodestar Charter                                           | Charter         | \$107,699.34                              | \$3,600.00             | \$2,000.00   | \$2,000.00  | \$1,000.00        | \$116,299.34 |
| Oakland Charter Academy                                    | Charter         | \$4,803.61                                | \$0.00                 | \$93,349.00  | \$41,860.00 | \$0.00            | \$140,012.61 |
| Oakland Military Institute (no plan submitted for 2023-24) | Charter         | \$0.00                                    | \$0.00                 | \$0.00       | \$0.00      | \$0.00            | \$0.00       |
| Oakland School for the Arts                                | Charter         | \$23,305.18                               | \$0.00                 | \$0.00       | \$11,642.69 | \$0.00            | \$34,947.87  |
| Oakland Unity Middle School                                | Charter         | \$59,552.22                               | \$0.00                 | \$0.00       | \$0.00      | \$0.00            | \$59,552.22  |
| Urban Montessori                                           | Charter         | \$18,398.54                               | \$0.00                 | \$0.00       | \$0.00      | \$0.00            | \$18,398.54  |
| Yu Ming (no plan submitted for 2023-24)                    | Charter         | \$0.00                                    | \$0.00                 | \$0.00       | \$0.00      | \$0.00            | \$0.00       |
| Bret Harte Middle                                          | OUSD            | \$140,145.48                              | \$32,560.68            | \$77,277.67  | \$0.00      | \$0.00            | \$249,983.83 |
| Claremont Middle (Plan not approved as of 9/1/23)          | OUSD            | \$111,830.00                              | \$0.00                 | \$11,510.00  | \$0.00      | \$0.00            | \$123,340.00 |
| Coliseum College Prep Academy                              | OUSD            | \$0.00                                    | \$0.00                 | \$179,500.00 | \$0.00      | \$0.00            | \$179,500.00 |
| Edna Brewer Middle                                         | OUSD            | \$42,120.22                               | \$0.00                 | \$120,970.72 | \$70,985.68 | \$0.00            | \$234,076.62 |
| Elmhurst United                                            | OUSD            | \$315,494.06                              | \$0.00                 | \$61,000.00  | \$9,401.51  | \$54,685.34       | \$440,580.91 |
| Frick United                                               | OUSD            | \$27,037.00                               | \$0.00                 | \$0.00       | \$37,096.00 | \$109,895.92      | \$174,028.92 |
| Greenleaf TK-8 (Plan not approved as of 9/1/23)            | OUSD            | \$12,000.00                               | \$0.00                 | \$91,422.51  | \$0.00      | \$0.00            | \$103,422.51 |
| Hillcrest K-8                                              | OUSD            | \$0.00                                    | \$0.00                 | \$0.00       | \$0.00      | \$6,979.00        | \$6,979.00   |
| Life Academy                                               | OUSD            | \$81,347.69                               | \$0.00                 | \$21,218.30  | \$0.00      | \$0.00            | \$102,565.99 |
| Madison Park Academy                                       | OUSD            | \$27,499.15                               | \$0.00                 | \$141,008.16 | \$0.00      | \$0.00            | \$168,507.31 |