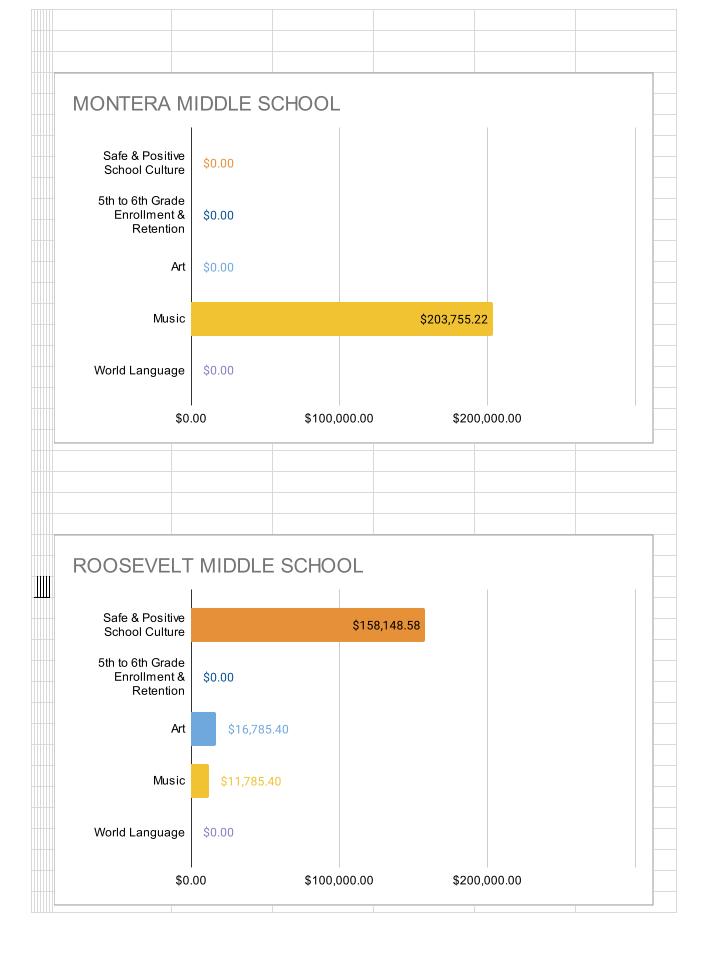

| Site Name                                       | Program<br>Type | Safe and<br>Positive<br>School<br>Culture | Enrollment & Retention | Art             | Music           | World<br>Language | TOTAL          |
|-------------------------------------------------|-----------------|-------------------------------------------|------------------------|-----------------|-----------------|-------------------|----------------|
| Melrose Leadership Academy                      | OUSD            | \$59,772.98                               | \$0.00                 | \$0.00          | \$0.00          | \$0.00            | \$59,772.98    |
| Montera Middle                                  | OUSD            | \$0.00                                    | \$0.00                 | \$0.00          | \$203,755.22    | \$0.00            | \$203,755.22   |
| Roosevelt Middle                                | OUSD            | \$158,148.58                              | \$0.00                 | \$16,785.40 [1] | \$11,785.40     | \$0.00            | \$186,719.38   |
| Sojourner Truth (no plan submitted for 2023-24) | OUSD            | \$0.00                                    | \$0.00                 | \$0.00          | \$0.00          | \$0.00            | \$0.00         |
| United for Success Academy                      | OUSD            | \$61,692.00                               | \$0.00                 | \$152,658.34    | \$16,284.17 [2] | \$0.00            | \$230,634.51   |
| Urban Promise Academy                           | OUSD            | \$103,530.00                              | \$0.00                 | \$1,136.57 [3]  | \$116,791.57    | \$0.00            | \$221,458.14   |
| West Oakland Middle                             | OUSD            | \$32,035.00                               | \$0.00                 | \$78,000.77     | \$0.00          | \$0.00            | \$110,035.77   |
| Westlake Middle                                 | OUSD            | \$0.00                                    | \$0.00                 | \$157,091.21    | \$0.00          | \$0.00            | \$157,091.21   |
| TOTAL                                           |                 | \$2,152,913.86                            | \$41,335.24            | \$1,635,748.21  | \$613,625.99    | \$226,720.84      | \$4,670,344.14 |
| TOTAL FOR ALL SCHOOLS                           |                 | Safe and<br>Positive<br>School<br>Culture | Enrollment & Retention | Art             | Music           | World<br>Language | TOTAL          |
|                                                 |                 | \$2,141,727.36                            | \$41,160.68            | \$1,611,884.71  | \$609,375.99    | \$202,670.84      | \$4,606,819.58 |