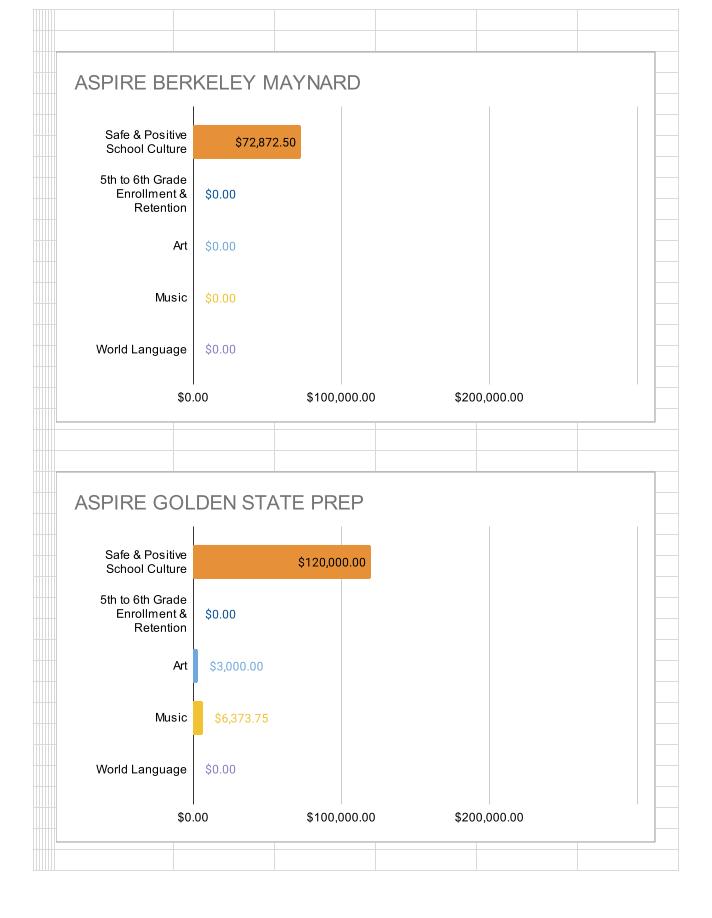

Attachment(s) Draft of dashboard

| Site Name                                                  | Program<br>Type | Safe and<br>Positive<br>School<br>Culture | Enrollment & Retention | Art          | Music       | World<br>Language | TOTAL        |
|------------------------------------------------------------|-----------------|-------------------------------------------|------------------------|--------------|-------------|-------------------|--------------|
| AIPCSII                                                    | Charter         | \$14,225.00                               | \$0.00                 | \$46,750.00  | \$36,750.00 | \$4,458.58        | \$102,183.58 |
| American Indian Public Charter School                      | Charter         | \$12,060.96                               | \$0.00                 | \$47,250.00  | \$38,250.00 | \$3,000.00        | \$100,560.96 |
| Ascend Academy                                             | Charter         | \$92,724.72                               | \$0.00                 | \$0.00       | \$0.00      | \$0.00            | \$92,724.72  |
| Aspire Berkley Maynard Academy                             | Charter         | \$72,872.50                               | \$0.00                 | \$0.00       | \$0.00      | \$0.00            | \$72,872.50  |
| Aspire Golden State College Preparatory Academy            | Charter         | \$120,000.00                              | \$0.00                 | \$3,000.00   | \$6,373.75  | \$0.00            | \$129,373.75 |
| Aspire Wilson (Lionel) College Preparatory Academy         | Charter         | \$25,160.66                               | \$0.00                 | \$83,016.26  | \$0.00      | \$0.00            | \$108,176.92 |
| Aurum Prep                                                 | Charter         | \$30,750.00                               | \$174.56               | \$29,300.00  | \$4,250.00  | \$24,050.00       | \$88,524.56  |
| Bay Area Technology School (Baytech)                       | Charter         | \$5,000.00                                | \$5,000.00             | \$58,697.87  | \$0.00      | \$0.00            | \$68,697.87  |
| Community School for Creative Education                    | Charter         | \$10,732.94                               | \$0.00                 | \$20,300.00  | \$0.00      | \$4,352.00        | \$35,384.94  |
| Downtown Charter Academy                                   | Charter         | \$32,951.55                               | \$0.00                 | \$72,994.58  | \$6,400.00  | \$18,300.00       | \$130,646.13 |
| East Bay Innovation Academy (EBIA)                         | Charter         | \$58,414.29                               | \$0.00                 | \$6,000.00   | \$0.00      | \$0.00            | \$64,414.29  |
| Envision Academy                                           | Charter         | \$0.00                                    | \$0.00                 | \$44,010.85  | \$0.00      | \$0.00            | \$44,010.85  |
| KIPP Bridge Charter Academy                                | Charter         | \$99,233.91                               | \$0.00                 | \$0.00       | \$0.00      | \$0.00            | \$99,233.91  |
| Lazear Charter                                             | Charter         | \$91,029.49                               | \$0.00                 | \$0.00       | \$0.00      | \$0.00            | \$91,029.49  |
| Lighthouse Community Charter                               | Charter         | \$101,346.79                              | \$0.00                 | \$19,500.00  | \$0.00      | \$0.00            | \$120,846.79 |
| Lodestar Charter                                           | Charter         | \$107,699.34                              | \$3,600.00             | \$2,000.00   | \$2,000.00  | \$1,000.00        | \$116,299.34 |
| Oakland Charter Academy                                    | Charter         | \$4,803.61                                | \$0.00                 | \$93,349.00  | \$41,860.00 | \$0.00            | \$140,012.61 |
| Oakland Military Institute (no plan submitted for 2023-24) | Charter         | \$0.00                                    | \$0.00                 | \$0.00       | \$0.00      | \$0.00            | \$0.00       |
| Oakland School for the Arts                                | Charter         | \$23,305.18                               | \$0.00                 | \$0.00       | \$11,642.69 | \$0.00            | \$34,947.87  |
| Oakland Unity Middle School                                | Charter         | \$59,552.22                               | \$0.00                 | \$0.00       | \$0.00      | \$0.00            | \$59,552.22  |
| Urban Montessori                                           | Charter         | \$18,398.54                               | \$0.00                 | \$0.00       | \$0.00      | \$0.00            | \$18,398.54  |
| Yu Ming (no plan submitted for 2023-24)                    | Charter         | \$0.00                                    | \$0.00                 | \$0.00       | \$0.00      | \$0.00            | \$0.00       |
| Bret Harte Middle                                          | OUSD            | \$140,145.48                              | \$32,560.68            | \$77,277.67  | \$0.00      | \$0.00            | \$249,983.83 |
| Claremont Middle (Plan not approved as of 9/1/23)          | OUSD            | \$111,830.00                              | \$0.00                 | \$11,510.00  | \$0.00      | \$0.00            | \$123,340.00 |
| Coliseum College Prep Academy                              | OUSD            | \$0.00                                    | \$0.00                 | \$179,500.00 | \$0.00      | \$0.00            | \$179,500.00 |
| Edna Brewer Middle                                         | OUSD            | \$42,120.22                               | \$0.00                 | \$120,970.72 | \$70,985.68 | \$0.00            | \$234,076.62 |
| Elmhurst United                                            | OUSD            | \$315,494.06                              | \$0.00                 | \$61,000.00  | \$9,401.51  | \$54,685.34       | \$440,580.91 |
| Frick United                                               | OUSD            | \$27,037.00                               | \$0.00                 | \$0.00       | \$37,096.00 | \$109,895.92      | \$174,028.92 |
| Greenleaf TK-8 (Plan not approved as of 9/1/23)            | OUSD            | \$12,000.00                               | \$0.00                 | \$91,422.51  | \$0.00      | \$0.00            | \$103,422.51 |
| Hillcrest K-8                                              | OUSD            | \$0.00                                    | \$0.00                 | \$0.00       | \$0.00      | \$6,979.00        | \$6,979.00   |
| Life Academy                                               | OUSD            | \$81,347.69                               | \$0.00                 | \$21,218.30  | \$0.00      | \$0.00            | \$102,565.99 |
| Madison Park Academy                                       | OUSD            | \$27,499.15                               | \$0.00                 | \$141,008.16 | \$0.00      | \$0.00            | \$168,507.31 |