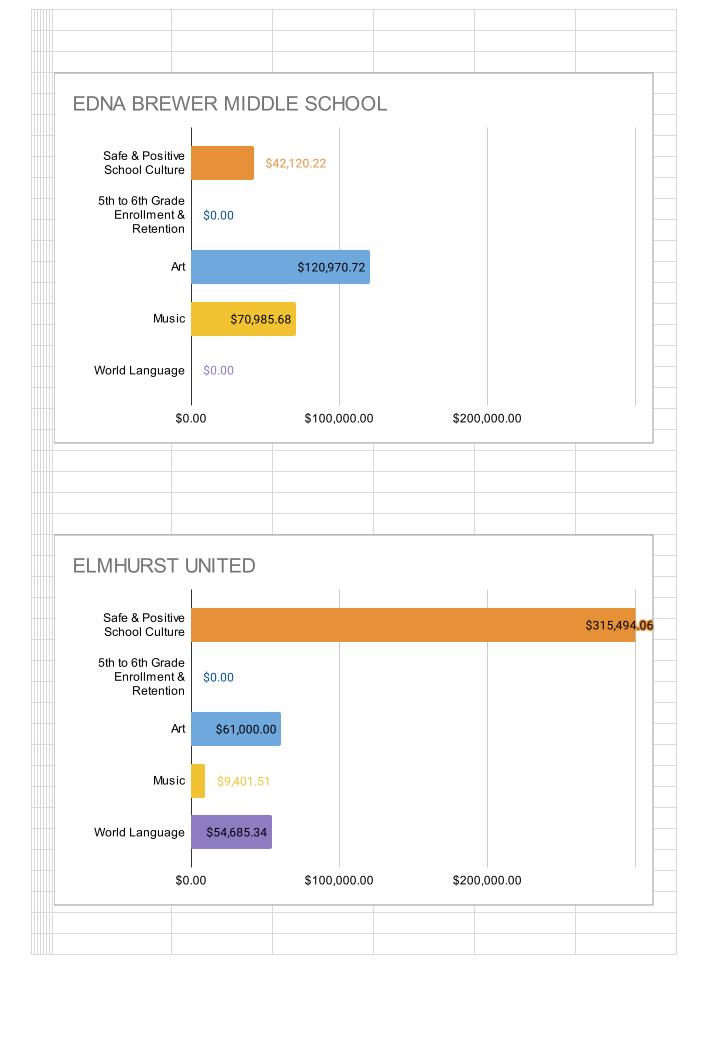

Attachment(s) Draft of dashboard

| Site Name                                                  | Program<br>Type | Safe and<br>Positive<br>School<br>Culture | Enrollment & Retention | Art          | Music       | World<br>Language | TOTAL        |
|------------------------------------------------------------|-----------------|-------------------------------------------|------------------------|--------------|-------------|-------------------|--------------|
| AIPCSII                                                    | Charter         | \$14,225.00                               | \$0.00                 | \$46,750.00  | \$36,750.00 | \$4,458.58        | \$102,183.58 |
| American Indian Public Charter School                      | Charter         | \$12,060.96                               | \$0.00                 | \$47,250.00  | \$38,250.00 | \$3,000.00        | \$100,560.96 |
| Ascend Academy                                             | Charter         | \$92,724.72                               | \$0.00                 | \$0.00       | \$0.00      | \$0.00            | \$92,724.72  |
| Aspire Berkley Maynard Academy                             | Charter         | \$72,872.50                               | \$0.00                 | \$0.00       | \$0.00      | \$0.00            | \$72,872.50  |
| Aspire Golden State College Preparatory Academy            | Charter         | \$120,000.00                              | \$0.00                 | \$3,000.00   | \$6,373.75  | \$0.00            | \$129,373.75 |
| Aspire Wilson (Lionel) College Preparatory Academy         | Charter         | \$25,160.66                               | \$0.00                 | \$83,016.26  | \$0.00      | \$0.00            | \$108,176.92 |
| Aurum Prep                                                 | Charter         | \$30,750.00                               | \$174.56               | \$29,300.00  | \$4,250.00  | \$24,050.00       | \$88,524.56  |
| Bay Area Technology School (Baytech)                       | Charter         | \$5,000.00                                | \$5,000.00             | \$58,697.87  | \$0.00      | \$0.00            | \$68,697.87  |
| Community School for Creative Education                    | Charter         | \$10,732.94                               | \$0.00                 | \$20,300.00  | \$0.00      | \$4,352.00        | \$35,384.94  |
| Downtown Charter Academy                                   | Charter         | \$32,951.55                               | \$0.00                 | \$72,994.58  | \$6,400.00  | \$18,300.00       | \$130,646.13 |
| East Bay Innovation Academy (EBIA)                         | Charter         | \$58,414.29                               | \$0.00                 | \$6,000.00   | \$0.00      | \$0.00            | \$64,414.29  |
| Envision Academy                                           | Charter         | \$0.00                                    | \$0.00                 | \$44,010.85  | \$0.00      | \$0.00            | \$44,010.85  |
| KIPP Bridge Charter Academy                                | Charter         | \$99,233.91                               | \$0.00                 | \$0.00       | \$0.00      | \$0.00            | \$99,233.91  |
| Lazear Charter                                             | Charter         | \$91,029.49                               | \$0.00                 | \$0.00       | \$0.00      | \$0.00            | \$91,029.49  |
| Lighthouse Community Charter                               | Charter         | \$101,346.79                              | \$0.00                 | \$19,500.00  | \$0.00      | \$0.00            | \$120,846.79 |
| Lodestar Charter                                           | Charter         | \$107,699.34                              | \$3,600.00             | \$2,000.00   | \$2,000.00  | \$1,000.00        | \$116,299.34 |
| Oakland Charter Academy                                    | Charter         | \$4,803.61                                | \$0.00                 | \$93,349.00  | \$41,860.00 | \$0.00            | \$140,012.61 |
| Oakland Military Institute (no plan submitted for 2023-24) | Charter         | \$0.00                                    | \$0.00                 | \$0.00       | \$0.00      | \$0.00            | \$0.00       |
| Oakland School for the Arts                                | Charter         | \$23,305.18                               | \$0.00                 | \$0.00       | \$11,642.69 | \$0.00            | \$34,947.87  |
| Oakland Unity Middle School                                | Charter         | \$59,552.22                               | \$0.00                 | \$0.00       | \$0.00      | \$0.00            | \$59,552.22  |
| Urban Montessori                                           | Charter         | \$18,398.54                               | \$0.00                 | \$0.00       | \$0.00      | \$0.00            | \$18,398.54  |
| Yu Ming (no plan submitted for 2023-24)                    | Charter         | \$0.00                                    | \$0.00                 | \$0.00       | \$0.00      | \$0.00            | \$0.00       |
| Bret Harte Middle                                          | OUSD            | \$140,145.48                              | \$32,560.68            | \$77,277.67  | \$0.00      | \$0.00            | \$249,983.83 |
| Claremont Middle (Plan not approved as of 9/1/23)          | OUSD            | \$111,830.00                              | \$0.00                 | \$11,510.00  | \$0.00      | \$0.00            | \$123,340.00 |
| Coliseum College Prep Academy                              | OUSD            | \$0.00                                    | \$0.00                 | \$179,500.00 | \$0.00      | \$0.00            | \$179,500.00 |
| Edna Brewer Middle                                         | OUSD            | \$42,120.22                               | \$0.00                 | \$120,970.72 | \$70,985.68 | \$0.00            | \$234,076.62 |
| Elmhurst United                                            | OUSD            | \$315,494.06                              | \$0.00                 | \$61,000.00  | \$9,401.51  | \$54,685.34       | \$440,580.91 |
| Frick United                                               | OUSD            | \$27,037.00                               | \$0.00                 | \$0.00       | \$37,096.00 | \$109,895.92      | \$174,028.92 |
| Greenleaf TK-8 (Plan not approved as of 9/1/23)            | OUSD            | \$12,000.00                               | \$0.00                 | \$91,422.51  | \$0.00      | \$0.00            | \$103,422.51 |
| Hillcrest K-8                                              | OUSD            | \$0.00                                    | \$0.00                 | \$0.00       | \$0.00      | \$6,979.00        | \$6,979.00   |
| Life Academy                                               | OUSD            | \$81,347.69                               | \$0.00                 | \$21,218.30  | \$0.00      | \$0.00            | \$102,565.99 |
| Madison Park Academy                                       | OUSD            | \$27,499.15                               | \$0.00                 | \$141,008.16 | \$0.00      | \$0.00            | \$168,507.31 |