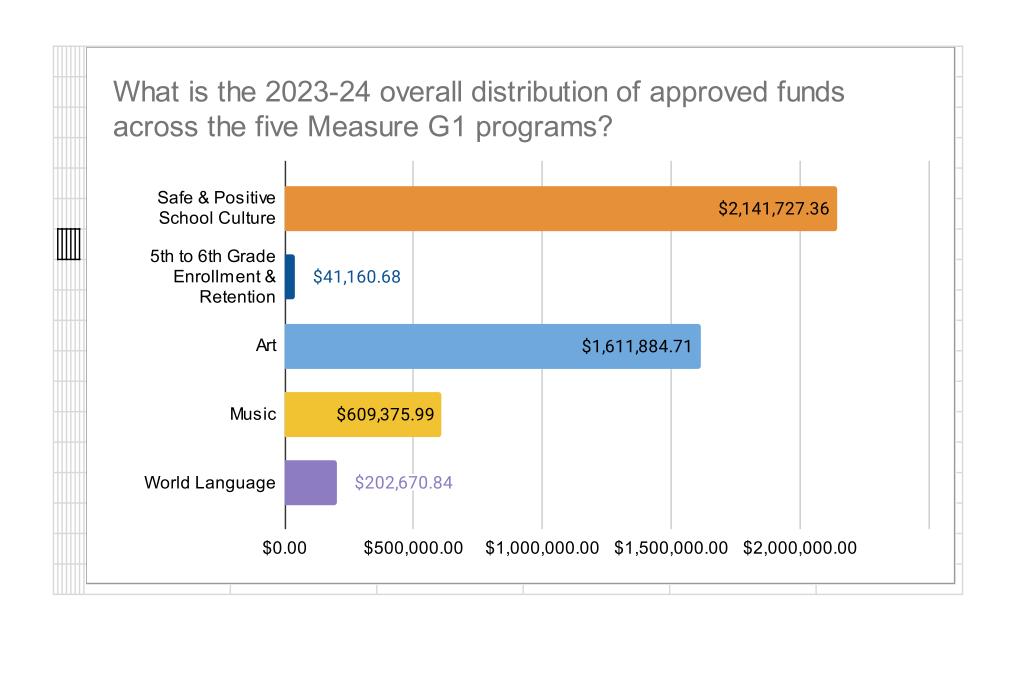

| Site Name                                       | Program<br>Type | Safe and<br>Positive<br>School<br>Culture | Enrollment & Retention | Art             | Music           | World<br>Language | TOTAL          |
|-------------------------------------------------|-----------------|-------------------------------------------|------------------------|-----------------|-----------------|-------------------|----------------|
| Melrose Leadership Academy                      | OUSD            | \$59,772.98                               | \$0.00                 | \$0.00          | \$0.00          | \$0.00            | \$59,772.98    |
| Montera Middle                                  | OUSD            | \$0.00                                    | \$0.00                 | \$0.00          | \$203,755.22    | \$0.00            | \$203,755.22   |
| Roosevelt Middle                                | OUSD            | \$158,148.58                              | \$0.00                 | \$16,785.40 [1] | \$11,785.40     | \$0.00            | \$186,719.38   |
| Sojourner Truth (no plan submitted for 2023-24) | OUSD            | \$0.00                                    | \$0.00                 | \$0.00          | \$0.00          | \$0.00            | \$0.00         |
| United for Success Academy                      | OUSD            | \$61,692.00                               | \$0.00                 | \$152,658.34    | \$16,284.17 [2] | \$0.00            | \$230,634.51   |
| Urban Promise Academy                           | OUSD            | \$103,530.00                              | \$0.00                 | \$1,136.57 [3]  | \$116,791.57    | \$0.00            | \$221,458.14   |
| West Oakland Middle                             | OUSD            | \$32,035.00                               | \$0.00                 | \$78,000.77     | \$0.00          | \$0.00            | \$110,035.77   |
| Westlake Middle                                 | OUSD            | \$0.00                                    | \$0.00                 | \$157,091.21    | \$0.00          | \$0.00            | \$157,091.21   |
| TOTAL                                           |                 | \$2,152,913.86                            | \$41,335.24            | \$1,635,748.21  | \$613,625.99    | \$226,720.84      | \$4,670,344.14 |
| TOTAL FOR ALL SCHOOLS                           |                 | Safe and<br>Positive<br>School<br>Culture | Enrollment & Retention | Art             | Music           | World<br>Language | TOTAL          |
|                                                 |                 | \$2,141,727.36                            | \$41,160.68            | \$1,611,884.71  | \$609,375.99    | \$202,670.84      | \$4,606,819.58 |