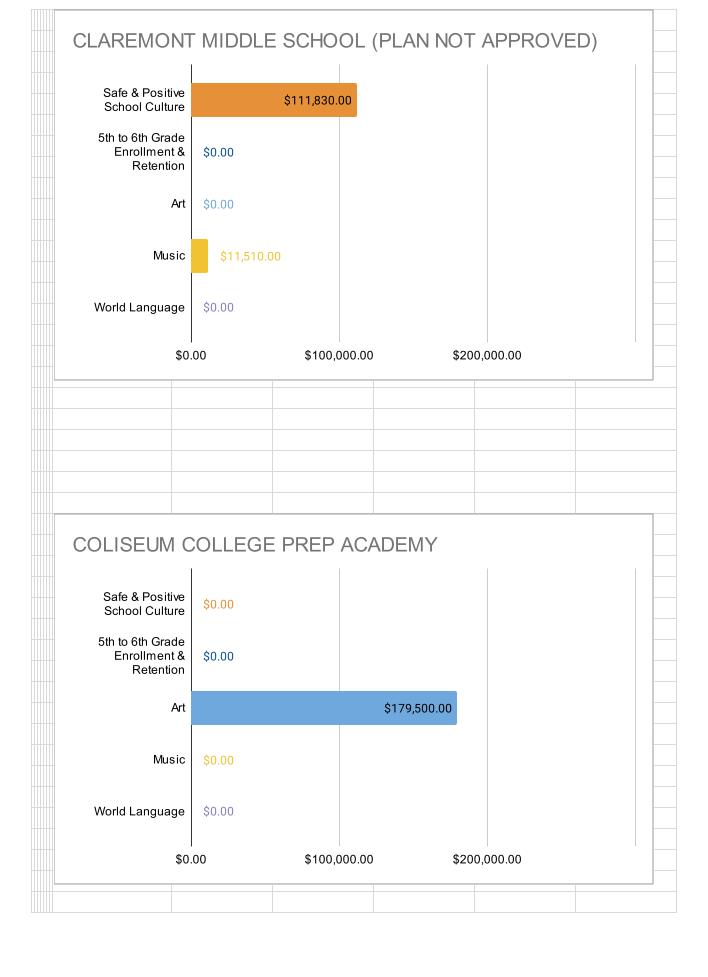

Attachment(s) Draft of dashboard

| Site Name                                                  | Program<br>Type | Safe and<br>Positive<br>School<br>Culture | Enrollment & Retention | Art          | Music       | World<br>Language | TOTAL        |
|------------------------------------------------------------|-----------------|-------------------------------------------|------------------------|--------------|-------------|-------------------|--------------|
| AIPCSII                                                    | Charter         | \$14,225.00                               | \$0.00                 | \$46,750.00  | \$36,750.00 | \$4,458.58        | \$102,183.58 |
| American Indian Public Charter School                      | Charter         | \$12,060.96                               | \$0.00                 | \$47,250.00  | \$38,250.00 | \$3,000.00        | \$100,560.96 |
| Ascend Academy                                             | Charter         | \$92,724.72                               | \$0.00                 | \$0.00       | \$0.00      | \$0.00            | \$92,724.72  |
| Aspire Berkley Maynard Academy                             | Charter         | \$72,872.50                               | \$0.00                 | \$0.00       | \$0.00      | \$0.00            | \$72,872.50  |
| Aspire Golden State College Preparatory Academy            | Charter         | \$120,000.00                              | \$0.00                 | \$3,000.00   | \$6,373.75  | \$0.00            | \$129,373.75 |
| Aspire Wilson (Lionel) College Preparatory Academy         | Charter         | \$25,160.66                               | \$0.00                 | \$83,016.26  | \$0.00      | \$0.00            | \$108,176.92 |
| Aurum Prep                                                 | Charter         | \$30,750.00                               | \$174.56               | \$29,300.00  | \$4,250.00  | \$24,050.00       | \$88,524.56  |
| Bay Area Technology School (Baytech)                       | Charter         | \$5,000.00                                | \$5,000.00             | \$58,697.87  | \$0.00      | \$0.00            | \$68,697.87  |
| Community School for Creative Education                    | Charter         | \$10,732.94                               | \$0.00                 | \$20,300.00  | \$0.00      | \$4,352.00        | \$35,384.94  |
| Downtown Charter Academy                                   | Charter         | \$32,951.55                               | \$0.00                 | \$72,994.58  | \$6,400.00  | \$18,300.00       | \$130,646.13 |
| East Bay Innovation Academy (EBIA)                         | Charter         | \$58,414.29                               | \$0.00                 | \$6,000.00   | \$0.00      | \$0.00            | \$64,414.29  |
| Envision Academy                                           | Charter         | \$0.00                                    | \$0.00                 | \$44,010.85  | \$0.00      | \$0.00            | \$44,010.85  |
| KIPP Bridge Charter Academy                                | Charter         | \$99,233.91                               | \$0.00                 | \$0.00       | \$0.00      | \$0.00            | \$99,233.91  |
| Lazear Charter                                             | Charter         | \$91,029.49                               | \$0.00                 | \$0.00       | \$0.00      | \$0.00            | \$91,029.49  |
| Lighthouse Community Charter                               | Charter         | \$101,346.79                              | \$0.00                 | \$19,500.00  | \$0.00      | \$0.00            | \$120,846.79 |
| Lodestar Charter                                           | Charter         | \$107,699.34                              | \$3,600.00             | \$2,000.00   | \$2,000.00  | \$1,000.00        | \$116,299.34 |
| Oakland Charter Academy                                    | Charter         | \$4,803.61                                | \$0.00                 | \$93,349.00  | \$41,860.00 | \$0.00            | \$140,012.61 |
| Oakland Military Institute (no plan submitted for 2023-24) | Charter         | \$0.00                                    | \$0.00                 | \$0.00       | \$0.00      | \$0.00            | \$0.00       |
| Oakland School for the Arts                                | Charter         | \$23,305.18                               | \$0.00                 | \$0.00       | \$11,642.69 | \$0.00            | \$34,947.87  |
| Oakland Unity Middle School                                | Charter         | \$59,552.22                               | \$0.00                 | \$0.00       | \$0.00      | \$0.00            | \$59,552.22  |
| Urban Montessori                                           | Charter         | \$18,398.54                               | \$0.00                 | \$0.00       | \$0.00      | \$0.00            | \$18,398.54  |
| Yu Ming (no plan submitted for 2023-24)                    | Charter         | \$0.00                                    | \$0.00                 | \$0.00       | \$0.00      | \$0.00            | \$0.00       |
| Bret Harte Middle                                          | OUSD            | \$140,145.48                              | \$32,560.68            | \$77,277.67  | \$0.00      | \$0.00            | \$249,983.83 |
| Claremont Middle (Plan not approved as of 9/1/23)          | OUSD            | \$111,830.00                              | \$0.00                 | \$11,510.00  | \$0.00      | \$0.00            | \$123,340.00 |
| Coliseum College Prep Academy                              | OUSD            | \$0.00                                    | \$0.00                 | \$179,500.00 | \$0.00      | \$0.00            | \$179,500.00 |
| Edna Brewer Middle                                         | OUSD            | \$42,120.22                               | \$0.00                 | \$120,970.72 | \$70,985.68 | \$0.00            | \$234,076.62 |
| Elmhurst United                                            | OUSD            | \$315,494.06                              | \$0.00                 | \$61,000.00  | \$9,401.51  | \$54,685.34       | \$440,580.91 |
| Frick United                                               | OUSD            | \$27,037.00                               | \$0.00                 | \$0.00       | \$37,096.00 | \$109,895.92      | \$174,028.92 |
| Greenleaf TK-8 (Plan not approved as of 9/1/23)            | OUSD            | \$12,000.00                               | \$0.00                 | \$91,422.51  | \$0.00      | \$0.00            | \$103,422.51 |
| Hillcrest K-8                                              | OUSD            | \$0.00                                    | \$0.00                 | \$0.00       | \$0.00      | \$6,979.00        | \$6,979.00   |
| Life Academy                                               | OUSD            | \$81,347.69                               | \$0.00                 | \$21,218.30  | \$0.00      | \$0.00            | \$102,565.99 |
| Madison Park Academy                                       | OUSD            | \$27,499.15                               | \$0.00                 | \$141,008.16 | \$0.00      | \$0.00            | \$168,507.31 |