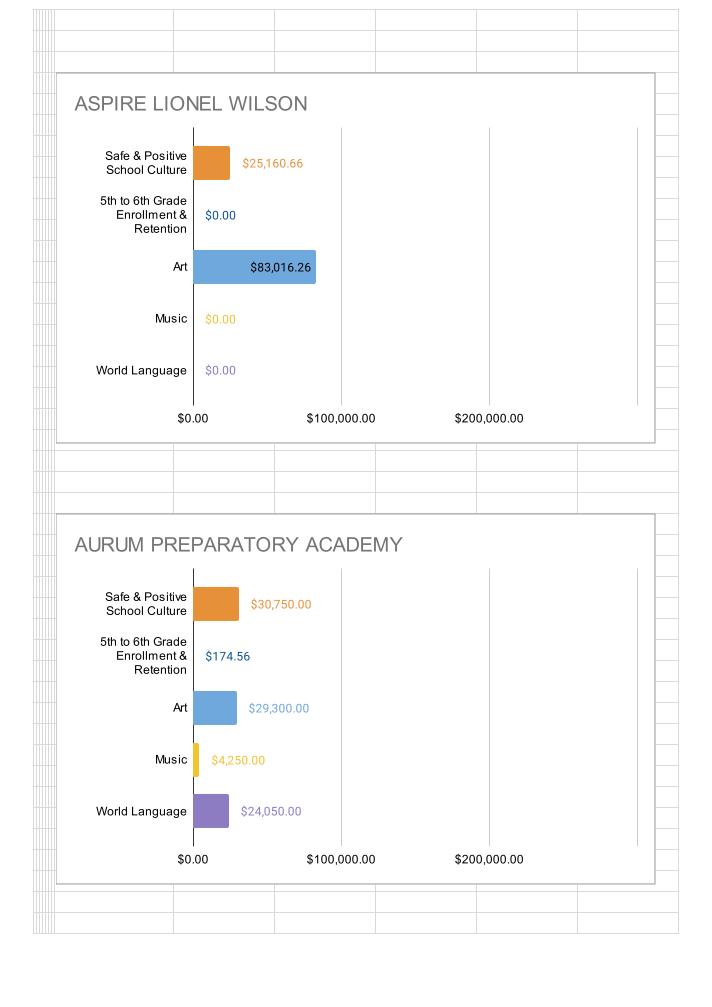

Attachment(s) Draft of dashboard

| Site Name                                                  | Program<br>Type | Safe and<br>Positive<br>School<br>Culture | Enrollment & Retention | Art          | Music       | World<br>Language | TOTAL        |
|------------------------------------------------------------|-----------------|-------------------------------------------|------------------------|--------------|-------------|-------------------|--------------|
| AIPCSII                                                    | Charter         | \$14,225.00                               | \$0.00                 | \$46,750.00  | \$36,750.00 | \$4,458.58        | \$102,183.58 |
| American Indian Public Charter School                      | Charter         | \$12,060.96                               | \$0.00                 | \$47,250.00  | \$38,250.00 | \$3,000.00        | \$100,560.96 |
| Ascend Academy                                             | Charter         | \$92,724.72                               | \$0.00                 | \$0.00       | \$0.00      | \$0.00            | \$92,724.72  |
| Aspire Berkley Maynard Academy                             | Charter         | \$72,872.50                               | \$0.00                 | \$0.00       | \$0.00      | \$0.00            | \$72,872.50  |
| Aspire Golden State College Preparatory Academy            | Charter         | \$120,000.00                              | \$0.00                 | \$3,000.00   | \$6,373.75  | \$0.00            | \$129,373.75 |
| Aspire Wilson (Lionel) College Preparatory Academy         | Charter         | \$25,160.66                               | \$0.00                 | \$83,016.26  | \$0.00      | \$0.00            | \$108,176.92 |
| Aurum Prep                                                 | Charter         | \$30,750.00                               | \$174.56               | \$29,300.00  | \$4,250.00  | \$24,050.00       | \$88,524.56  |
| Bay Area Technology School (Baytech)                       | Charter         | \$5,000.00                                | \$5,000.00             | \$58,697.87  | \$0.00      | \$0.00            | \$68,697.87  |
| Community School for Creative Education                    | Charter         | \$10,732.94                               | \$0.00                 | \$20,300.00  | \$0.00      | \$4,352.00        | \$35,384.94  |
| Downtown Charter Academy                                   | Charter         | \$32,951.55                               | \$0.00                 | \$72,994.58  | \$6,400.00  | \$18,300.00       | \$130,646.13 |
| East Bay Innovation Academy (EBIA)                         | Charter         | \$58,414.29                               | \$0.00                 | \$6,000.00   | \$0.00      | \$0.00            | \$64,414.29  |
| Envision Academy                                           | Charter         | \$0.00                                    | \$0.00                 | \$44,010.85  | \$0.00      | \$0.00            | \$44,010.85  |
| KIPP Bridge Charter Academy                                | Charter         | \$99,233.91                               | \$0.00                 | \$0.00       | \$0.00      | \$0.00            | \$99,233.91  |
| Lazear Charter                                             | Charter         | \$91,029.49                               | \$0.00                 | \$0.00       | \$0.00      | \$0.00            | \$91,029.49  |
| Lighthouse Community Charter                               | Charter         | \$101,346.79                              | \$0.00                 | \$19,500.00  | \$0.00      | \$0.00            | \$120,846.79 |
| Lodestar Charter                                           | Charter         | \$107,699.34                              | \$3,600.00             | \$2,000.00   | \$2,000.00  | \$1,000.00        | \$116,299.34 |
| Oakland Charter Academy                                    | Charter         | \$4,803.61                                | \$0.00                 | \$93,349.00  | \$41,860.00 | \$0.00            | \$140,012.61 |
| Oakland Military Institute (no plan submitted for 2023-24) | Charter         | \$0.00                                    | \$0.00                 | \$0.00       | \$0.00      | \$0.00            | \$0.00       |
| Oakland School for the Arts                                | Charter         | \$23,305.18                               | \$0.00                 | \$0.00       | \$11,642.69 | \$0.00            | \$34,947.87  |
| Oakland Unity Middle School                                | Charter         | \$59,552.22                               | \$0.00                 | \$0.00       | \$0.00      | \$0.00            | \$59,552.22  |
| Urban Montessori                                           | Charter         | \$18,398.54                               | \$0.00                 | \$0.00       | \$0.00      | \$0.00            | \$18,398.54  |
| Yu Ming (no plan submitted for 2023-24)                    | Charter         | \$0.00                                    | \$0.00                 | \$0.00       | \$0.00      | \$0.00            | \$0.00       |
| Bret Harte Middle                                          | OUSD            | \$140,145.48                              | \$32,560.68            | \$77,277.67  | \$0.00      | \$0.00            | \$249,983.83 |
| Claremont Middle (Plan not approved as of 9/1/23)          | OUSD            | \$111,830.00                              | \$0.00                 | \$11,510.00  | \$0.00      | \$0.00            | \$123,340.00 |
| Coliseum College Prep Academy                              | OUSD            | \$0.00                                    | \$0.00                 | \$179,500.00 | \$0.00      | \$0.00            | \$179,500.00 |
| Edna Brewer Middle                                         | OUSD            | \$42,120.22                               | \$0.00                 | \$120,970.72 | \$70,985.68 | \$0.00            | \$234,076.62 |
| Elmhurst United                                            | OUSD            | \$315,494.06                              | \$0.00                 | \$61,000.00  | \$9,401.51  | \$54,685.34       | \$440,580.91 |
| Frick United                                               | OUSD            | \$27,037.00                               | \$0.00                 | \$0.00       | \$37,096.00 | \$109,895.92      | \$174,028.92 |
| Greenleaf TK-8 (Plan not approved as of 9/1/23)            | OUSD            | \$12,000.00                               | \$0.00                 | \$91,422.51  | \$0.00      | \$0.00            | \$103,422.51 |
| Hillcrest K-8                                              | OUSD            | \$0.00                                    | \$0.00                 | \$0.00       | \$0.00      | \$6,979.00        | \$6,979.00   |
| Life Academy                                               | OUSD            | \$81,347.69                               | \$0.00                 | \$21,218.30  | \$0.00      | \$0.00            | \$102,565.99 |
| Madison Park Academy                                       | OUSD            | \$27,499.15                               | \$0.00                 | \$141,008.16 | \$0.00      | \$0.00            | \$168,507.31 |