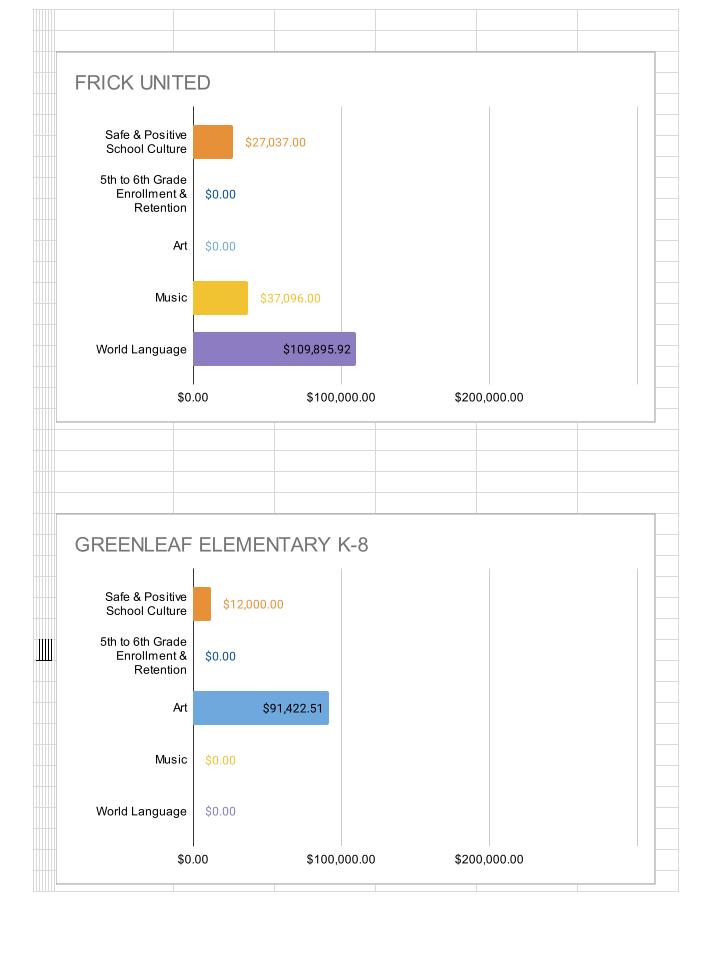

Attachment(s) Draft of dashboard

| Site Name                                                  | Program<br>Type | Safe and<br>Positive<br>School<br>Culture | Enrollment & Retention | Art          | Music       | World<br>Language | TOTAL        |
|------------------------------------------------------------|-----------------|-------------------------------------------|------------------------|--------------|-------------|-------------------|--------------|
| AIPCSII                                                    | Charter         | \$14,225.00                               | \$0.00                 | \$46,750.00  | \$36,750.00 | \$4,458.58        | \$102,183.58 |
| American Indian Public Charter School                      | Charter         | \$12,060.96                               | \$0.00                 | \$47,250.00  | \$38,250.00 | \$3,000.00        | \$100,560.96 |
| Ascend Academy                                             | Charter         | \$92,724.72                               | \$0.00                 | \$0.00       | \$0.00      | \$0.00            | \$92,724.72  |
| Aspire Berkley Maynard Academy                             | Charter         | \$72,872.50                               | \$0.00                 | \$0.00       | \$0.00      | \$0.00            | \$72,872.50  |
| Aspire Golden State College Preparatory Academy            | Charter         | \$120,000.00                              | \$0.00                 | \$3,000.00   | \$6,373.75  | \$0.00            | \$129,373.75 |
| Aspire Wilson (Lionel) College Preparatory Academy         | Charter         | \$25,160.66                               | \$0.00                 | \$83,016.26  | \$0.00      | \$0.00            | \$108,176.92 |
| Aurum Prep                                                 | Charter         | \$30,750.00                               | \$174.56               | \$29,300.00  | \$4,250.00  | \$24,050.00       | \$88,524.56  |
| Bay Area Technology School (Baytech)                       | Charter         | \$5,000.00                                | \$5,000.00             | \$58,697.87  | \$0.00      | \$0.00            | \$68,697.87  |
| Community School for Creative Education                    | Charter         | \$10,732.94                               | \$0.00                 | \$20,300.00  | \$0.00      | \$4,352.00        | \$35,384.94  |
| Downtown Charter Academy                                   | Charter         | \$32,951.55                               | \$0.00                 | \$72,994.58  | \$6,400.00  | \$18,300.00       | \$130,646.13 |
| East Bay Innovation Academy (EBIA)                         | Charter         | \$58,414.29                               | \$0.00                 | \$6,000.00   | \$0.00      | \$0.00            | \$64,414.29  |
| Envision Academy                                           | Charter         | \$0.00                                    | \$0.00                 | \$44,010.85  | \$0.00      | \$0.00            | \$44,010.85  |
| KIPP Bridge Charter Academy                                | Charter         | \$99,233.91                               | \$0.00                 | \$0.00       | \$0.00      | \$0.00            | \$99,233.91  |
| Lazear Charter                                             | Charter         | \$91,029.49                               | \$0.00                 | \$0.00       | \$0.00      | \$0.00            | \$91,029.49  |
| Lighthouse Community Charter                               | Charter         | \$101,346.79                              | \$0.00                 | \$19,500.00  | \$0.00      | \$0.00            | \$120,846.79 |
| Lodestar Charter                                           | Charter         | \$107,699.34                              | \$3,600.00             | \$2,000.00   | \$2,000.00  | \$1,000.00        | \$116,299.34 |
| Oakland Charter Academy                                    | Charter         | \$4,803.61                                | \$0.00                 | \$93,349.00  | \$41,860.00 | \$0.00            | \$140,012.61 |
| Oakland Military Institute (no plan submitted for 2023-24) | Charter         | \$0.00                                    | \$0.00                 | \$0.00       | \$0.00      | \$0.00            | \$0.00       |
| Oakland School for the Arts                                | Charter         | \$23,305.18                               | \$0.00                 | \$0.00       | \$11,642.69 | \$0.00            | \$34,947.87  |
| Oakland Unity Middle School                                | Charter         | \$59,552.22                               | \$0.00                 | \$0.00       | \$0.00      | \$0.00            | \$59,552.22  |
| Urban Montessori                                           | Charter         | \$18,398.54                               | \$0.00                 | \$0.00       | \$0.00      | \$0.00            | \$18,398.54  |
| Yu Ming (no plan submitted for 2023-24)                    | Charter         | \$0.00                                    | \$0.00                 | \$0.00       | \$0.00      | \$0.00            | \$0.00       |
| Bret Harte Middle                                          | OUSD            | \$140,145.48                              | \$32,560.68            | \$77,277.67  | \$0.00      | \$0.00            | \$249,983.83 |
| Claremont Middle (Plan not approved as of 9/1/23)          | OUSD            | \$111,830.00                              | \$0.00                 | \$11,510.00  | \$0.00      | \$0.00            | \$123,340.00 |
| Coliseum College Prep Academy                              | OUSD            | \$0.00                                    | \$0.00                 | \$179,500.00 | \$0.00      | \$0.00            | \$179,500.00 |
| Edna Brewer Middle                                         | OUSD            | \$42,120.22                               | \$0.00                 | \$120,970.72 | \$70,985.68 | \$0.00            | \$234,076.62 |
| Elmhurst United                                            | OUSD            | \$315,494.06                              | \$0.00                 | \$61,000.00  | \$9,401.51  | \$54,685.34       | \$440,580.91 |
| Frick United                                               | OUSD            | \$27,037.00                               | \$0.00                 | \$0.00       | \$37,096.00 | \$109,895.92      | \$174,028.92 |
| Greenleaf TK-8 (Plan not approved as of 9/1/23)            | OUSD            | \$12,000.00                               | \$0.00                 | \$91,422.51  | \$0.00      | \$0.00            | \$103,422.51 |
| Hillcrest K-8                                              | OUSD            | \$0.00                                    | \$0.00                 | \$0.00       | \$0.00      | \$6,979.00        | \$6,979.00   |
| Life Academy                                               | OUSD            | \$81,347.69                               | \$0.00                 | \$21,218.30  | \$0.00      | \$0.00            | \$102,565.99 |
| Madison Park Academy                                       | OUSD            | \$27,499.15                               | \$0.00                 | \$141,008.16 | \$0.00      | \$0.00            | \$168,507.31 |