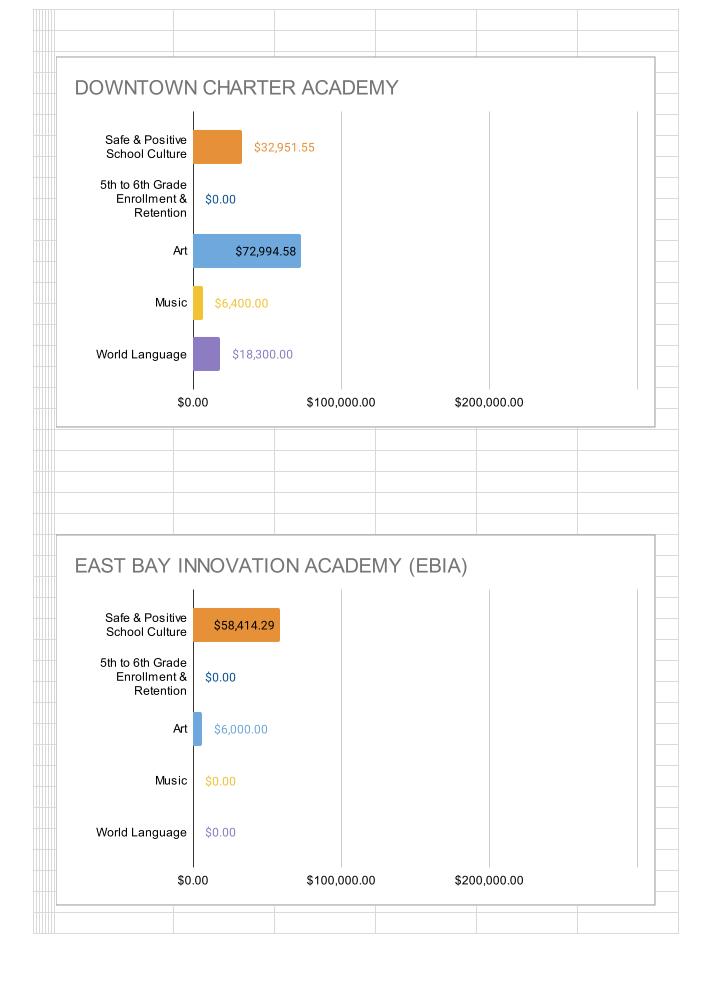

Attachment(s) Draft of dashboard

| Site Name                                                  | Program<br>Type | Safe and<br>Positive<br>School<br>Culture | Enrollment & Retention | Art          | Music       | World<br>Language | TOTAL        |
|------------------------------------------------------------|-----------------|-------------------------------------------|------------------------|--------------|-------------|-------------------|--------------|
| AIPCSII                                                    | Charter         | \$14,225.00                               | \$0.00                 | \$46,750.00  | \$36,750.00 | \$4,458.58        | \$102,183.58 |
| American Indian Public Charter School                      | Charter         | \$12,060.96                               | \$0.00                 | \$47,250.00  | \$38,250.00 | \$3,000.00        | \$100,560.96 |
| Ascend Academy                                             | Charter         | \$92,724.72                               | \$0.00                 | \$0.00       | \$0.00      | \$0.00            | \$92,724.72  |
| Aspire Berkley Maynard Academy                             | Charter         | \$72,872.50                               | \$0.00                 | \$0.00       | \$0.00      | \$0.00            | \$72,872.50  |
| Aspire Golden State College Preparatory Academy            | Charter         | \$120,000.00                              | \$0.00                 | \$3,000.00   | \$6,373.75  | \$0.00            | \$129,373.75 |
| Aspire Wilson (Lionel) College Preparatory Academy         | Charter         | \$25,160.66                               | \$0.00                 | \$83,016.26  | \$0.00      | \$0.00            | \$108,176.92 |
| Aurum Prep                                                 | Charter         | \$30,750.00                               | \$174.56               | \$29,300.00  | \$4,250.00  | \$24,050.00       | \$88,524.56  |
| Bay Area Technology School (Baytech)                       | Charter         | \$5,000.00                                | \$5,000.00             | \$58,697.87  | \$0.00      | \$0.00            | \$68,697.87  |
| Community School for Creative Education                    | Charter         | \$10,732.94                               | \$0.00                 | \$20,300.00  | \$0.00      | \$4,352.00        | \$35,384.94  |
| Downtown Charter Academy                                   | Charter         | \$32,951.55                               | \$0.00                 | \$72,994.58  | \$6,400.00  | \$18,300.00       | \$130,646.13 |
| East Bay Innovation Academy (EBIA)                         | Charter         | \$58,414.29                               | \$0.00                 | \$6,000.00   | \$0.00      | \$0.00            | \$64,414.29  |
| Envision Academy                                           | Charter         | \$0.00                                    | \$0.00                 | \$44,010.85  | \$0.00      | \$0.00            | \$44,010.85  |
| KIPP Bridge Charter Academy                                | Charter         | \$99,233.91                               | \$0.00                 | \$0.00       | \$0.00      | \$0.00            | \$99,233.91  |
| Lazear Charter                                             | Charter         | \$91,029.49                               | \$0.00                 | \$0.00       | \$0.00      | \$0.00            | \$91,029.49  |
| Lighthouse Community Charter                               | Charter         | \$101,346.79                              | \$0.00                 | \$19,500.00  | \$0.00      | \$0.00            | \$120,846.79 |
| Lodestar Charter                                           | Charter         | \$107,699.34                              | \$3,600.00             | \$2,000.00   | \$2,000.00  | \$1,000.00        | \$116,299.34 |
| Oakland Charter Academy                                    | Charter         | \$4,803.61                                | \$0.00                 | \$93,349.00  | \$41,860.00 | \$0.00            | \$140,012.61 |
| Oakland Military Institute (no plan submitted for 2023-24) | Charter         | \$0.00                                    | \$0.00                 | \$0.00       | \$0.00      | \$0.00            | \$0.00       |
| Oakland School for the Arts                                | Charter         | \$23,305.18                               | \$0.00                 | \$0.00       | \$11,642.69 | \$0.00            | \$34,947.87  |
| Oakland Unity Middle School                                | Charter         | \$59,552.22                               | \$0.00                 | \$0.00       | \$0.00      | \$0.00            | \$59,552.22  |
| Urban Montessori                                           | Charter         | \$18,398.54                               | \$0.00                 | \$0.00       | \$0.00      | \$0.00            | \$18,398.54  |
| Yu Ming (no plan submitted for 2023-24)                    | Charter         | \$0.00                                    | \$0.00                 | \$0.00       | \$0.00      | \$0.00            | \$0.00       |
| Bret Harte Middle                                          | OUSD            | \$140,145.48                              | \$32,560.68            | \$77,277.67  | \$0.00      | \$0.00            | \$249,983.83 |
| Claremont Middle (Plan not approved as of 9/1/23)          | OUSD            | \$111,830.00                              | \$0.00                 | \$11,510.00  | \$0.00      | \$0.00            | \$123,340.00 |
| Coliseum College Prep Academy                              | OUSD            | \$0.00                                    | \$0.00                 | \$179,500.00 | \$0.00      | \$0.00            | \$179,500.00 |
| Edna Brewer Middle                                         | OUSD            | \$42,120.22                               | \$0.00                 | \$120,970.72 | \$70,985.68 | \$0.00            | \$234,076.62 |
| Elmhurst United                                            | OUSD            | \$315,494.06                              | \$0.00                 | \$61,000.00  | \$9,401.51  | \$54,685.34       | \$440,580.91 |
| Frick United                                               | OUSD            | \$27,037.00                               | \$0.00                 | \$0.00       | \$37,096.00 | \$109,895.92      | \$174,028.92 |
| Greenleaf TK-8 (Plan not approved as of 9/1/23)            | OUSD            | \$12,000.00                               | \$0.00                 | \$91,422.51  | \$0.00      | \$0.00            | \$103,422.51 |
| Hillcrest K-8                                              | OUSD            | \$0.00                                    | \$0.00                 | \$0.00       | \$0.00      | \$6,979.00        | \$6,979.00   |
| Life Academy                                               | OUSD            | \$81,347.69                               | \$0.00                 | \$21,218.30  | \$0.00      | \$0.00            | \$102,565.99 |
| Madison Park Academy                                       | OUSD            | \$27,499.15                               | \$0.00                 | \$141,008.16 | \$0.00      | \$0.00            | \$168,507.31 |