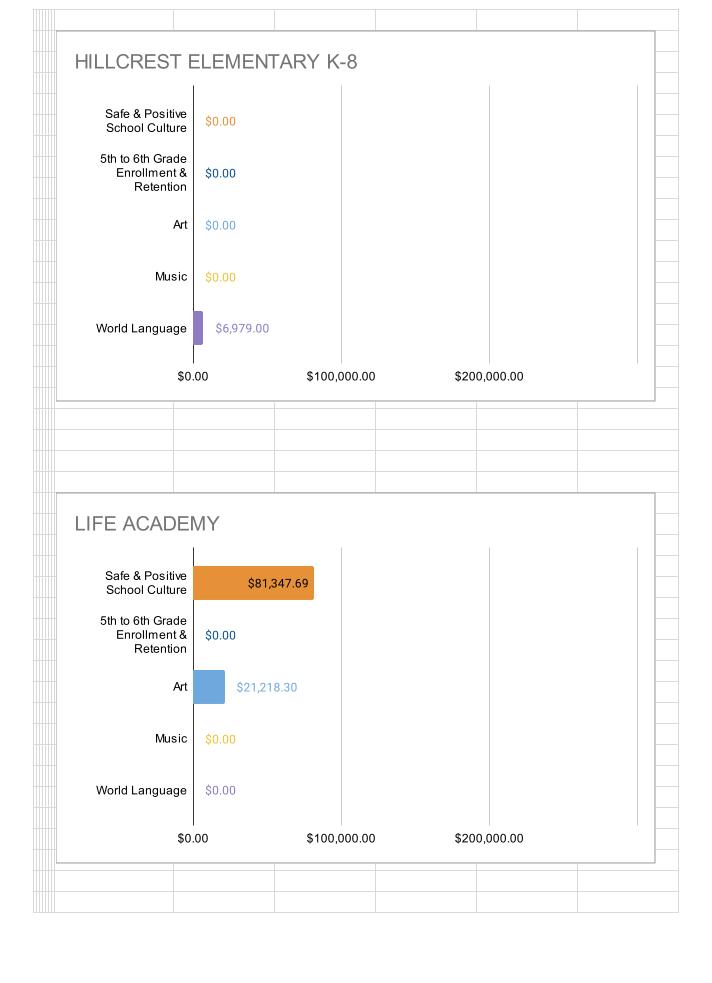

Attachment(s) Draft of dashboard

| Site Name                                                  | Program<br>Type | Safe and<br>Positive<br>School<br>Culture | Enrollment & Retention | Art          | Music       | World<br>Language | TOTAL        |
|------------------------------------------------------------|-----------------|-------------------------------------------|------------------------|--------------|-------------|-------------------|--------------|
| AIPCSII                                                    | Charter         | \$14,225.00                               | \$0.00                 | \$46,750.00  | \$36,750.00 | \$4,458.58        | \$102,183.58 |
| American Indian Public Charter School                      | Charter         | \$12,060.96                               | \$0.00                 | \$47,250.00  | \$38,250.00 | \$3,000.00        | \$100,560.96 |
| Ascend Academy                                             | Charter         | \$92,724.72                               | \$0.00                 | \$0.00       | \$0.00      | \$0.00            | \$92,724.72  |
| Aspire Berkley Maynard Academy                             | Charter         | \$72,872.50                               | \$0.00                 | \$0.00       | \$0.00      | \$0.00            | \$72,872.50  |
| Aspire Golden State College Preparatory Academy            | Charter         | \$120,000.00                              | \$0.00                 | \$3,000.00   | \$6,373.75  | \$0.00            | \$129,373.75 |
| Aspire Wilson (Lionel) College Preparatory Academy         | Charter         | \$25,160.66                               | \$0.00                 | \$83,016.26  | \$0.00      | \$0.00            | \$108,176.92 |
| Aurum Prep                                                 | Charter         | \$30,750.00                               | \$174.56               | \$29,300.00  | \$4,250.00  | \$24,050.00       | \$88,524.56  |
| Bay Area Technology School (Baytech)                       | Charter         | \$5,000.00                                | \$5,000.00             | \$58,697.87  | \$0.00      | \$0.00            | \$68,697.87  |
| Community School for Creative Education                    | Charter         | \$10,732.94                               | \$0.00                 | \$20,300.00  | \$0.00      | \$4,352.00        | \$35,384.94  |
| Downtown Charter Academy                                   | Charter         | \$32,951.55                               | \$0.00                 | \$72,994.58  | \$6,400.00  | \$18,300.00       | \$130,646.13 |
| East Bay Innovation Academy (EBIA)                         | Charter         | \$58,414.29                               | \$0.00                 | \$6,000.00   | \$0.00      | \$0.00            | \$64,414.29  |
| Envision Academy                                           | Charter         | \$0.00                                    | \$0.00                 | \$44,010.85  | \$0.00      | \$0.00            | \$44,010.85  |
| KIPP Bridge Charter Academy                                | Charter         | \$99,233.91                               | \$0.00                 | \$0.00       | \$0.00      | \$0.00            | \$99,233.91  |
| Lazear Charter                                             | Charter         | \$91,029.49                               | \$0.00                 | \$0.00       | \$0.00      | \$0.00            | \$91,029.49  |
| Lighthouse Community Charter                               | Charter         | \$101,346.79                              | \$0.00                 | \$19,500.00  | \$0.00      | \$0.00            | \$120,846.79 |
| Lodestar Charter                                           | Charter         | \$107,699.34                              | \$3,600.00             | \$2,000.00   | \$2,000.00  | \$1,000.00        | \$116,299.34 |
| Oakland Charter Academy                                    | Charter         | \$4,803.61                                | \$0.00                 | \$93,349.00  | \$41,860.00 | \$0.00            | \$140,012.61 |
| Oakland Military Institute (no plan submitted for 2023-24) | Charter         | \$0.00                                    | \$0.00                 | \$0.00       | \$0.00      | \$0.00            | \$0.00       |
| Oakland School for the Arts                                | Charter         | \$23,305.18                               | \$0.00                 | \$0.00       | \$11,642.69 | \$0.00            | \$34,947.87  |
| Oakland Unity Middle School                                | Charter         | \$59,552.22                               | \$0.00                 | \$0.00       | \$0.00      | \$0.00            | \$59,552.22  |
| Urban Montessori                                           | Charter         | \$18,398.54                               | \$0.00                 | \$0.00       | \$0.00      | \$0.00            | \$18,398.54  |
| Yu Ming (no plan submitted for 2023-24)                    | Charter         | \$0.00                                    | \$0.00                 | \$0.00       | \$0.00      | \$0.00            | \$0.00       |
| Bret Harte Middle                                          | OUSD            | \$140,145.48                              | \$32,560.68            | \$77,277.67  | \$0.00      | \$0.00            | \$249,983.83 |
| Claremont Middle (Plan not approved as of 9/1/23)          | OUSD            | \$111,830.00                              | \$0.00                 | \$11,510.00  | \$0.00      | \$0.00            | \$123,340.00 |
| Coliseum College Prep Academy                              | OUSD            | \$0.00                                    | \$0.00                 | \$179,500.00 | \$0.00      | \$0.00            | \$179,500.00 |
| Edna Brewer Middle                                         | OUSD            | \$42,120.22                               | \$0.00                 | \$120,970.72 | \$70,985.68 | \$0.00            | \$234,076.62 |
| Elmhurst United                                            | OUSD            | \$315,494.06                              | \$0.00                 | \$61,000.00  | \$9,401.51  | \$54,685.34       | \$440,580.91 |
| Frick United                                               | OUSD            | \$27,037.00                               | \$0.00                 | \$0.00       | \$37,096.00 | \$109,895.92      | \$174,028.92 |
| Greenleaf TK-8 (Plan not approved as of 9/1/23)            | OUSD            | \$12,000.00                               | \$0.00                 | \$91,422.51  | \$0.00      | \$0.00            | \$103,422.51 |
| Hillcrest K-8                                              | OUSD            | \$0.00                                    | \$0.00                 | \$0.00       | \$0.00      | \$6,979.00        | \$6,979.00   |
| Life Academy                                               | OUSD            | \$81,347.69                               | \$0.00                 | \$21,218.30  | \$0.00      | \$0.00            | \$102,565.99 |
| Madison Park Academy                                       | OUSD            | \$27,499.15                               | \$0.00                 | \$141,008.16 | \$0.00      | \$0.00            | \$168,507.31 |