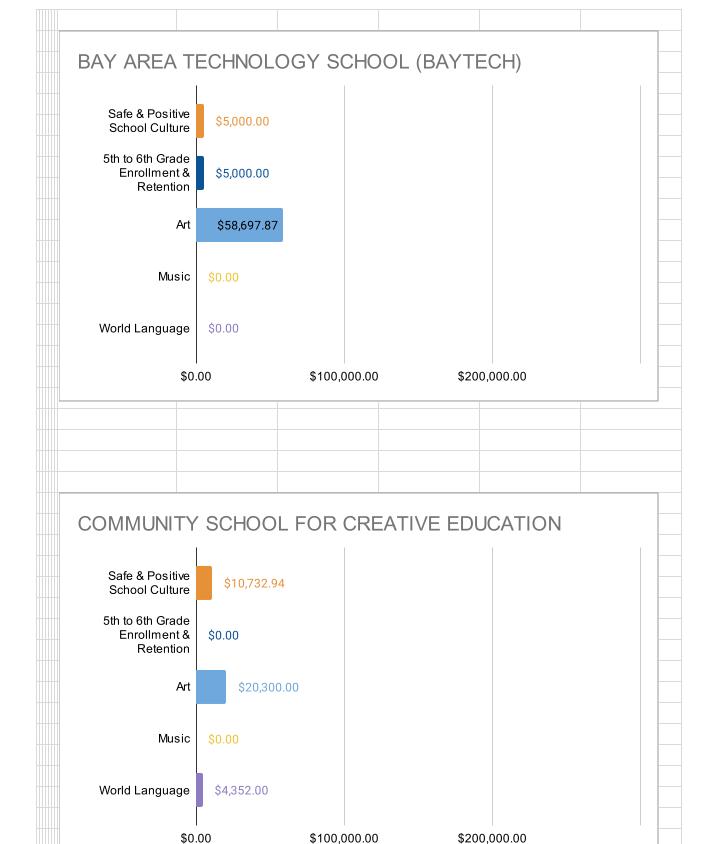

Attachment(s) Draft of dashboard

| Site Name                                                  | Program<br>Type | Safe and<br>Positive<br>School<br>Culture | Enrollment & Retention | Art          | Music       | World<br>Language | TOTAL        |
|------------------------------------------------------------|-----------------|-------------------------------------------|------------------------|--------------|-------------|-------------------|--------------|
| AIPCSII                                                    | Charter         | \$14,225.00                               | \$0.00                 | \$46,750.00  | \$36,750.00 | \$4,458.58        | \$102,183.58 |
| American Indian Public Charter School                      | Charter         | \$12,060.96                               | \$0.00                 | \$47,250.00  | \$38,250.00 | \$3,000.00        | \$100,560.96 |
| Ascend Academy                                             | Charter         | \$92,724.72                               | \$0.00                 | \$0.00       | \$0.00      | \$0.00            | \$92,724.72  |
| Aspire Berkley Maynard Academy                             | Charter         | \$72,872.50                               | \$0.00                 | \$0.00       | \$0.00      | \$0.00            | \$72,872.50  |
| Aspire Golden State College Preparatory Academy            | Charter         | \$120,000.00                              | \$0.00                 | \$3,000.00   | \$6,373.75  | \$0.00            | \$129,373.75 |
| Aspire Wilson (Lionel) College Preparatory Academy         | Charter         | \$25,160.66                               | \$0.00                 | \$83,016.26  | \$0.00      | \$0.00            | \$108,176.92 |
| Aurum Prep                                                 | Charter         | \$30,750.00                               | \$174.56               | \$29,300.00  | \$4,250.00  | \$24,050.00       | \$88,524.56  |
| Bay Area Technology School (Baytech)                       | Charter         | \$5,000.00                                | \$5,000.00             | \$58,697.87  | \$0.00      | \$0.00            | \$68,697.87  |
| Community School for Creative Education                    | Charter         | \$10,732.94                               | \$0.00                 | \$20,300.00  | \$0.00      | \$4,352.00        | \$35,384.94  |
| Downtown Charter Academy                                   | Charter         | \$32,951.55                               | \$0.00                 | \$72,994.58  | \$6,400.00  | \$18,300.00       | \$130,646.13 |
| East Bay Innovation Academy (EBIA)                         | Charter         | \$58,414.29                               | \$0.00                 | \$6,000.00   | \$0.00      | \$0.00            | \$64,414.29  |
| Envision Academy                                           | Charter         | \$0.00                                    | \$0.00                 | \$44,010.85  | \$0.00      | \$0.00            | \$44,010.85  |
| KIPP Bridge Charter Academy                                | Charter         | \$99,233.91                               | \$0.00                 | \$0.00       | \$0.00      | \$0.00            | \$99,233.91  |
| Lazear Charter                                             | Charter         | \$91,029.49                               | \$0.00                 | \$0.00       | \$0.00      | \$0.00            | \$91,029.49  |
| Lighthouse Community Charter                               | Charter         | \$101,346.79                              | \$0.00                 | \$19,500.00  | \$0.00      | \$0.00            | \$120,846.79 |
| Lodestar Charter                                           | Charter         | \$107,699.34                              | \$3,600.00             | \$2,000.00   | \$2,000.00  | \$1,000.00        | \$116,299.34 |
| Oakland Charter Academy                                    | Charter         | \$4,803.61                                | \$0.00                 | \$93,349.00  | \$41,860.00 | \$0.00            | \$140,012.61 |
| Oakland Military Institute (no plan submitted for 2023-24) | Charter         | \$0.00                                    | \$0.00                 | \$0.00       | \$0.00      | \$0.00            | \$0.00       |
| Oakland School for the Arts                                | Charter         | \$23,305.18                               | \$0.00                 | \$0.00       | \$11,642.69 | \$0.00            | \$34,947.87  |
| Oakland Unity Middle School                                | Charter         | \$59,552.22                               | \$0.00                 | \$0.00       | \$0.00      | \$0.00            | \$59,552.22  |
| Urban Montessori                                           | Charter         | \$18,398.54                               | \$0.00                 | \$0.00       | \$0.00      | \$0.00            | \$18,398.54  |
| Yu Ming (no plan submitted for 2023-24)                    | Charter         | \$0.00                                    | \$0.00                 | \$0.00       | \$0.00      | \$0.00            | \$0.00       |
| Bret Harte Middle                                          | OUSD            | \$140,145.48                              | \$32,560.68            | \$77,277.67  | \$0.00      | \$0.00            | \$249,983.83 |
| Claremont Middle (Plan not approved as of 9/1/23)          | OUSD            | \$111,830.00                              | \$0.00                 | \$11,510.00  | \$0.00      | \$0.00            | \$123,340.00 |
| Coliseum College Prep Academy                              | OUSD            | \$0.00                                    | \$0.00                 | \$179,500.00 | \$0.00      | \$0.00            | \$179,500.00 |
| Edna Brewer Middle                                         | OUSD            | \$42,120.22                               | \$0.00                 | \$120,970.72 | \$70,985.68 | \$0.00            | \$234,076.62 |
| Elmhurst United                                            | OUSD            | \$315,494.06                              | \$0.00                 | \$61,000.00  | \$9,401.51  | \$54,685.34       | \$440,580.91 |
| Frick United                                               | OUSD            | \$27,037.00                               | \$0.00                 | \$0.00       | \$37,096.00 | \$109,895.92      | \$174,028.92 |
| Greenleaf TK-8 (Plan not approved as of 9/1/23)            | OUSD            | \$12,000.00                               | \$0.00                 | \$91,422.51  | \$0.00      | \$0.00            | \$103,422.51 |
| Hillcrest K-8                                              | OUSD            | \$0.00                                    | \$0.00                 | \$0.00       | \$0.00      | \$6,979.00        | \$6,979.00   |
| Life Academy                                               | OUSD            | \$81,347.69                               | \$0.00                 | \$21,218.30  | \$0.00      | \$0.00            | \$102,565.99 |
| Madison Park Academy                                       | OUSD            | \$27,499.15                               | \$0.00                 | \$141,008.16 | \$0.00      | \$0.00            | \$168,507.31 |