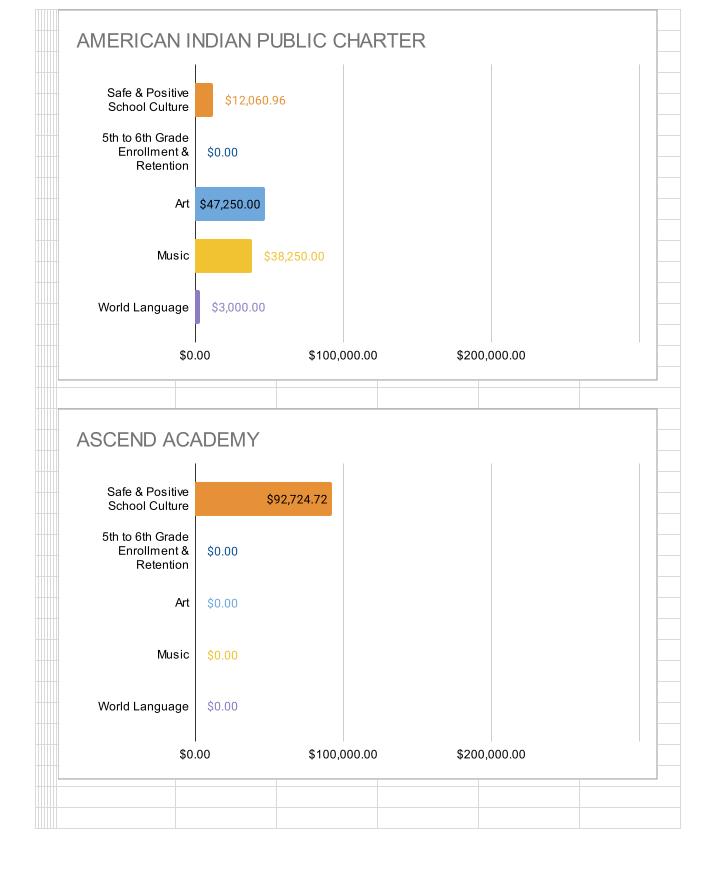

Attachment(s) Draft of dashboard

| Site Name                                                  | Program<br>Type | Safe and<br>Positive<br>School<br>Culture | Enrollment & Retention | Art          | Music       | World<br>Language | TOTAL        |
|------------------------------------------------------------|-----------------|-------------------------------------------|------------------------|--------------|-------------|-------------------|--------------|
| AIPCSII                                                    | Charter         | \$14,225.00                               | \$0.00                 | \$46,750.00  | \$36,750.00 | \$4,458.58        | \$102,183.58 |
| American Indian Public Charter School                      | Charter         | \$12,060.96                               | \$0.00                 | \$47,250.00  | \$38,250.00 | \$3,000.00        | \$100,560.96 |
| Ascend Academy                                             | Charter         | \$92,724.72                               | \$0.00                 | \$0.00       | \$0.00      | \$0.00            | \$92,724.72  |
| Aspire Berkley Maynard Academy                             | Charter         | \$72,872.50                               | \$0.00                 | \$0.00       | \$0.00      | \$0.00            | \$72,872.50  |
| Aspire Golden State College Preparatory Academy            | Charter         | \$120,000.00                              | \$0.00                 | \$3,000.00   | \$6,373.75  | \$0.00            | \$129,373.75 |
| Aspire Wilson (Lionel) College Preparatory Academy         | Charter         | \$25,160.66                               | \$0.00                 | \$83,016.26  | \$0.00      | \$0.00            | \$108,176.92 |
| Aurum Prep                                                 | Charter         | \$30,750.00                               | \$174.56               | \$29,300.00  | \$4,250.00  | \$24,050.00       | \$88,524.56  |
| Bay Area Technology School (Baytech)                       | Charter         | \$5,000.00                                | \$5,000.00             | \$58,697.87  | \$0.00      | \$0.00            | \$68,697.87  |
| Community School for Creative Education                    | Charter         | \$10,732.94                               | \$0.00                 | \$20,300.00  | \$0.00      | \$4,352.00        | \$35,384.94  |
| Downtown Charter Academy                                   | Charter         | \$32,951.55                               | \$0.00                 | \$72,994.58  | \$6,400.00  | \$18,300.00       | \$130,646.13 |
| East Bay Innovation Academy (EBIA)                         | Charter         | \$58,414.29                               | \$0.00                 | \$6,000.00   | \$0.00      | \$0.00            | \$64,414.29  |
| Envision Academy                                           | Charter         | \$0.00                                    | \$0.00                 | \$44,010.85  | \$0.00      | \$0.00            | \$44,010.85  |
| KIPP Bridge Charter Academy                                | Charter         | \$99,233.91                               | \$0.00                 | \$0.00       | \$0.00      | \$0.00            | \$99,233.91  |
| Lazear Charter                                             | Charter         | \$91,029.49                               | \$0.00                 | \$0.00       | \$0.00      | \$0.00            | \$91,029.49  |
| Lighthouse Community Charter                               | Charter         | \$101,346.79                              | \$0.00                 | \$19,500.00  | \$0.00      | \$0.00            | \$120,846.79 |
| Lodestar Charter                                           | Charter         | \$107,699.34                              | \$3,600.00             | \$2,000.00   | \$2,000.00  | \$1,000.00        | \$116,299.34 |
| Oakland Charter Academy                                    | Charter         | \$4,803.61                                | \$0.00                 | \$93,349.00  | \$41,860.00 | \$0.00            | \$140,012.61 |
| Oakland Military Institute (no plan submitted for 2023-24) | Charter         | \$0.00                                    | \$0.00                 | \$0.00       | \$0.00      | \$0.00            | \$0.00       |
| Oakland School for the Arts                                | Charter         | \$23,305.18                               | \$0.00                 | \$0.00       | \$11,642.69 | \$0.00            | \$34,947.87  |
| Oakland Unity Middle School                                | Charter         | \$59,552.22                               | \$0.00                 | \$0.00       | \$0.00      | \$0.00            | \$59,552.22  |
| Urban Montessori                                           | Charter         | \$18,398.54                               | \$0.00                 | \$0.00       | \$0.00      | \$0.00            | \$18,398.54  |
| Yu Ming (no plan submitted for 2023-24)                    | Charter         | \$0.00                                    | \$0.00                 | \$0.00       | \$0.00      | \$0.00            | \$0.00       |
| Bret Harte Middle                                          | OUSD            | \$140,145.48                              | \$32,560.68            | \$77,277.67  | \$0.00      | \$0.00            | \$249,983.83 |
| Claremont Middle (Plan not approved as of 9/1/23)          | OUSD            | \$111,830.00                              | \$0.00                 | \$11,510.00  | \$0.00      | \$0.00            | \$123,340.00 |
| Coliseum College Prep Academy                              | OUSD            | \$0.00                                    | \$0.00                 | \$179,500.00 | \$0.00      | \$0.00            | \$179,500.00 |
| Edna Brewer Middle                                         | OUSD            | \$42,120.22                               | \$0.00                 | \$120,970.72 | \$70,985.68 | \$0.00            | \$234,076.62 |
| Elmhurst United                                            | OUSD            | \$315,494.06                              | \$0.00                 | \$61,000.00  | \$9,401.51  | \$54,685.34       | \$440,580.91 |
| Frick United                                               | OUSD            | \$27,037.00                               | \$0.00                 | \$0.00       | \$37,096.00 | \$109,895.92      | \$174,028.92 |
| Greenleaf TK-8 (Plan not approved as of 9/1/23)            | OUSD            | \$12,000.00                               | \$0.00                 | \$91,422.51  | \$0.00      | \$0.00            | \$103,422.51 |
| Hillcrest K-8                                              | OUSD            | \$0.00                                    | \$0.00                 | \$0.00       | \$0.00      | \$6,979.00        | \$6,979.00   |
| Life Academy                                               | OUSD            | \$81,347.69                               | \$0.00                 | \$21,218.30  | \$0.00      | \$0.00            | \$102,565.99 |
| Madison Park Academy                                       | OUSD            | \$27,499.15                               | \$0.00                 | \$141,008.16 | \$0.00      | \$0.00            | \$168,507.31 |