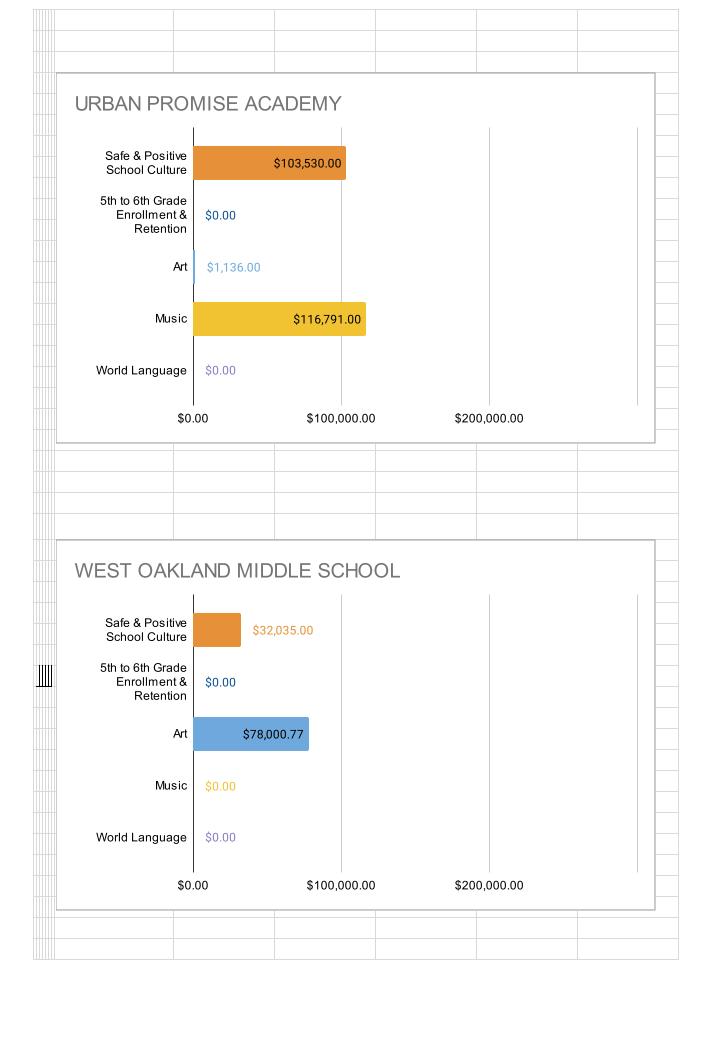

| Site Name                                       | Program<br>Type | Safe and<br>Positive<br>School<br>Culture | Enrollment & Retention | Art             | Music           | World<br>Language | TOTAL          |
|-------------------------------------------------|-----------------|-------------------------------------------|------------------------|-----------------|-----------------|-------------------|----------------|
| Melrose Leadership Academy                      | OUSD            | \$59,772.98                               | \$0.00                 | \$0.00          | \$0.00          | \$0.00            | \$59,772.98    |
| Montera Middle                                  | OUSD            | \$0.00                                    | \$0.00                 | \$0.00          | \$203,755.22    | \$0.00            | \$203,755.22   |
| Roosevelt Middle                                | OUSD            | \$158,148.58                              | \$0.00                 | \$16,785.40 [1] | \$11,785.40     | \$0.00            | \$186,719.38   |
| Sojourner Truth (no plan submitted for 2023-24) | OUSD            | \$0.00                                    | \$0.00                 | \$0.00          | \$0.00          | \$0.00            | \$0.00         |
| United for Success Academy                      | OUSD            | \$61,692.00                               | \$0.00                 | \$152,658.34    | \$16,284.17 [2] | \$0.00            | \$230,634.51   |
| Urban Promise Academy                           | OUSD            | \$103,530.00                              | \$0.00                 | \$1,136.57 [3]  | \$116,791.57    | \$0.00            | \$221,458.14   |
| West Oakland Middle                             | OUSD            | \$32,035.00                               | \$0.00                 | \$78,000.77     | \$0.00          | \$0.00            | \$110,035.77   |
| Westlake Middle                                 | OUSD            | \$0.00                                    | \$0.00                 | \$157,091.21    | \$0.00          | \$0.00            | \$157,091.21   |
| TOTAL                                           |                 | \$2,152,913.86                            | \$41,335.24            | \$1,635,748.21  | \$613,625.99    | \$226,720.84      | \$4,670,344.14 |
| TOTAL FOR ALL SCHOOLS                           |                 | Safe and<br>Positive<br>School<br>Culture | Enrollment & Retention | Art             | Music           | World<br>Language | TOTAL          |
|                                                 |                 | \$2,141,727.36                            | \$41,160.68            | \$1,611,884.71  | \$609,375.99    | \$202,670.84      | \$4,606,819.58 |