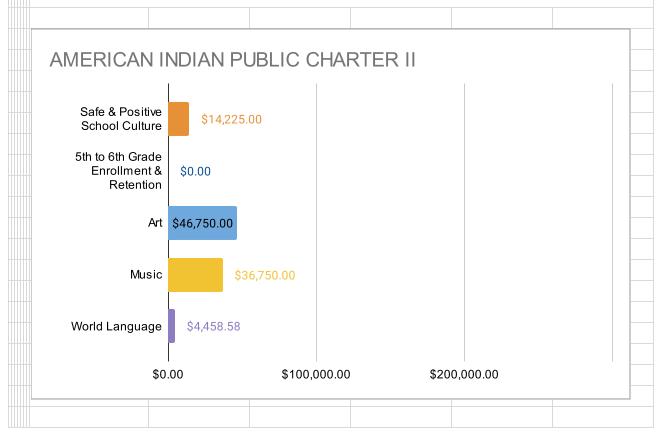

Attachment(s) Draft of dashboard

| Site Name                                                  | Program<br>Type | Safe and<br>Positive<br>School<br>Culture | Enrollment & Retention | Art          | Music       | World<br>Language | TOTAL        |
|------------------------------------------------------------|-----------------|-------------------------------------------|------------------------|--------------|-------------|-------------------|--------------|
| AIPCSII                                                    | Charter         | \$14,225.00                               | \$0.00                 | \$46,750.00  | \$36,750.00 | \$4,458.58        | \$102,183.58 |
| American Indian Public Charter School                      | Charter         | \$12,060.96                               | \$0.00                 | \$47,250.00  | \$38,250.00 | \$3,000.00        | \$100,560.96 |
| Ascend Academy                                             | Charter         | \$92,724.72                               | \$0.00                 | \$0.00       | \$0.00      | \$0.00            | \$92,724.72  |
| Aspire Berkley Maynard Academy                             | Charter         | \$72,872.50                               | \$0.00                 | \$0.00       | \$0.00      | \$0.00            | \$72,872.50  |
| Aspire Golden State College Preparatory Academy            | Charter         | \$120,000.00                              | \$0.00                 | \$3,000.00   | \$6,373.75  | \$0.00            | \$129,373.75 |
| Aspire Wilson (Lionel) College Preparatory Academy         | Charter         | \$25,160.66                               | \$0.00                 | \$83,016.26  | \$0.00      | \$0.00            | \$108,176.92 |
| Aurum Prep                                                 | Charter         | \$30,750.00                               | \$174.56               | \$29,300.00  | \$4,250.00  | \$24,050.00       | \$88,524.56  |
| Bay Area Technology School (Baytech)                       | Charter         | \$5,000.00                                | \$5,000.00             | \$58,697.87  | \$0.00      | \$0.00            | \$68,697.87  |
| Community School for Creative Education                    | Charter         | \$10,732.94                               | \$0.00                 | \$20,300.00  | \$0.00      | \$4,352.00        | \$35,384.94  |
| Downtown Charter Academy                                   | Charter         | \$32,951.55                               | \$0.00                 | \$72,994.58  | \$6,400.00  | \$18,300.00       | \$130,646.13 |
| East Bay Innovation Academy (EBIA)                         | Charter         | \$58,414.29                               | \$0.00                 | \$6,000.00   | \$0.00      | \$0.00            | \$64,414.29  |
| Envision Academy                                           | Charter         | \$0.00                                    | \$0.00                 | \$44,010.85  | \$0.00      | \$0.00            | \$44,010.85  |
| KIPP Bridge Charter Academy                                | Charter         | \$99,233.91                               | \$0.00                 | \$0.00       | \$0.00      | \$0.00            | \$99,233.91  |
| Lazear Charter                                             | Charter         | \$91,029.49                               | \$0.00                 | \$0.00       | \$0.00      | \$0.00            | \$91,029.49  |
| Lighthouse Community Charter                               | Charter         | \$101,346.79                              | \$0.00                 | \$19,500.00  | \$0.00      | \$0.00            | \$120,846.79 |
| Lodestar Charter                                           | Charter         | \$107,699.34                              | \$3,600.00             | \$2,000.00   | \$2,000.00  | \$1,000.00        | \$116,299.34 |
| Oakland Charter Academy                                    | Charter         | \$4,803.61                                | \$0.00                 | \$93,349.00  | \$41,860.00 | \$0.00            | \$140,012.61 |
| Oakland Military Institute (no plan submitted for 2023-24) | Charter         | \$0.00                                    | \$0.00                 | \$0.00       | \$0.00      | \$0.00            | \$0.00       |
| Oakland School for the Arts                                | Charter         | \$23,305.18                               | \$0.00                 | \$0.00       | \$11,642.69 | \$0.00            | \$34,947.87  |
| Oakland Unity Middle School                                | Charter         | \$59,552.22                               | \$0.00                 | \$0.00       | \$0.00      | \$0.00            | \$59,552.22  |
| Urban Montessori                                           | Charter         | \$18,398.54                               | \$0.00                 | \$0.00       | \$0.00      | \$0.00            | \$18,398.54  |
| Yu Ming (no plan submitted for 2023-24)                    | Charter         | \$0.00                                    | \$0.00                 | \$0.00       | \$0.00      | \$0.00            | \$0.00       |
| Bret Harte Middle                                          | OUSD            | \$140,145.48                              | \$32,560.68            | \$77,277.67  | \$0.00      | \$0.00            | \$249,983.83 |
| Claremont Middle (Plan not approved as of 9/1/23)          | OUSD            | \$111,830.00                              | \$0.00                 | \$11,510.00  | \$0.00      | \$0.00            | \$123,340.00 |
| Coliseum College Prep Academy                              | OUSD            | \$0.00                                    | \$0.00                 | \$179,500.00 | \$0.00      | \$0.00            | \$179,500.00 |
| Edna Brewer Middle                                         | OUSD            | \$42,120.22                               | \$0.00                 | \$120,970.72 | \$70,985.68 | \$0.00            | \$234,076.62 |
| Elmhurst United                                            | OUSD            | \$315,494.06                              | \$0.00                 | \$61,000.00  | \$9,401.51  | \$54,685.34       | \$440,580.91 |
| Frick United                                               | OUSD            | \$27,037.00                               | \$0.00                 | \$0.00       | \$37,096.00 | \$109,895.92      | \$174,028.92 |
| Greenleaf TK-8 (Plan not approved as of 9/1/23)            | OUSD            | \$12,000.00                               | \$0.00                 | \$91,422.51  | \$0.00      | \$0.00            | \$103,422.51 |
| Hillcrest K-8                                              | OUSD            | \$0.00                                    | \$0.00                 | \$0.00       | \$0.00      | \$6,979.00        | \$6,979.00   |
| Life Academy                                               | OUSD            | \$81,347.69                               | \$0.00                 | \$21,218.30  | \$0.00      | \$0.00            | \$102,565.99 |
| Madison Park Academy                                       | OUSD            | \$27,499.15                               | \$0.00                 | \$141,008.16 | \$0.00      | \$0.00            | \$168,507.31 |