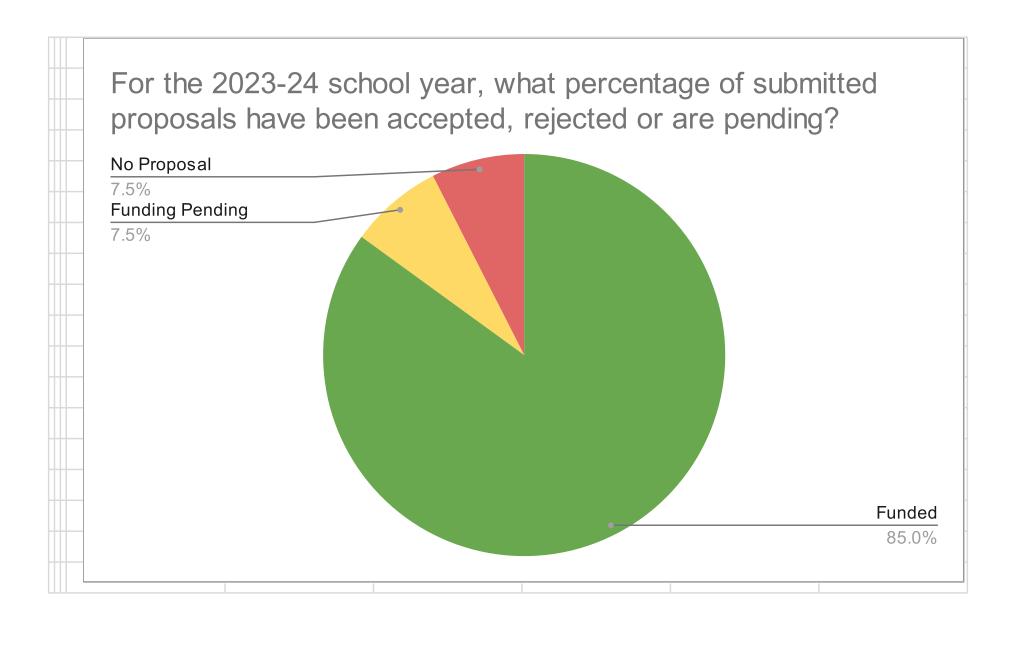

## For the 2023-24 school year, what is the status of each school's proposal?

| oudii odiiodi o pi op                                      | each schools proposal:       |                   |  |  |  |  |  |  |
|------------------------------------------------------------|------------------------------|-------------------|--|--|--|--|--|--|
|                                                            | School<br>Governing<br>Board | Funding<br>Status |  |  |  |  |  |  |
| AIPCSII                                                    | Charter                      | Approved          |  |  |  |  |  |  |
| American Indian Public Charter School                      | Charter                      | Approved          |  |  |  |  |  |  |
| Ascend Academy                                             | Charter                      | Approved          |  |  |  |  |  |  |
| Aspire Berkley Maynard Academy                             | Charter                      | Approved          |  |  |  |  |  |  |
| Aspire Golden State College Preparatory Academy            | Charter                      | Approved          |  |  |  |  |  |  |
| Aspire Wilson (Lionel) College Preparatory Academy         | Charter                      | Approved          |  |  |  |  |  |  |
| Aurum Prep                                                 | Charter                      | Pending           |  |  |  |  |  |  |
| Bay Area Technology School (Baytech)                       | Charter                      | Approved          |  |  |  |  |  |  |
| Community School for Creative Education                    | Charter                      | Approved          |  |  |  |  |  |  |
| Downtown Charter Academy                                   | Charter                      | Approved          |  |  |  |  |  |  |
| East Bay Innovation Academy (EBIA)                         | Charter                      | Pending           |  |  |  |  |  |  |
| Envision Academy                                           | Charter                      | Approved          |  |  |  |  |  |  |
| KIPP Bridge Charter Academy                                | Charter                      | Approved          |  |  |  |  |  |  |
| Lazear Charter                                             | Charter                      | Approved          |  |  |  |  |  |  |
| Lighthouse Community Charter                               | Charter                      | Approved          |  |  |  |  |  |  |
| Lodestar Charter                                           | Charter                      | Approved          |  |  |  |  |  |  |
| Oakland Charter Academy                                    | Charter                      | Approved          |  |  |  |  |  |  |
| Oakland Military Institute (no plan submitted for 2023-24) | Charter                      | No Proposal       |  |  |  |  |  |  |
| Oakland School for the Arts                                | Charter                      | Approved          |  |  |  |  |  |  |
| Oakland Unity Middle School                                | Charter                      | Approved          |  |  |  |  |  |  |
| Urban Montessori                                           | Charter                      | Approved          |  |  |  |  |  |  |
| Yu Ming (no plan submitted for 2023-24)                    | Charter                      | No Proposal       |  |  |  |  |  |  |
| Bret Harte Middle                                          | OUSD                         | Approved          |  |  |  |  |  |  |
| Claremont Middle (Plan not approved as of 9/1/23)          | OUSD                         | Pending           |  |  |  |  |  |  |
| Coliseum College Prep Academy                              | OUSD                         | Approved          |  |  |  |  |  |  |
| Edna Brewer Middle                                         | OUSD                         | Approved          |  |  |  |  |  |  |
| Elmhurst United                                            | OUSD                         | Approved          |  |  |  |  |  |  |
| Frick United                                               | OUSD                         | Approved          |  |  |  |  |  |  |
| Greenleaf TK-8 (Plan not approved as of 9/1/23)            | OUSD                         | Pending           |  |  |  |  |  |  |
| Hillcrest K-8 (no plan submitted for 2023-24)              | OUSD                         | No Proposal       |  |  |  |  |  |  |
| Life Academy                                               | OUSD                         | Approved          |  |  |  |  |  |  |
| Madison Park Academy                                       | OUSD                         | Approved          |  |  |  |  |  |  |
| Melrose Leadership Academy                                 | OUSD                         | Approved          |  |  |  |  |  |  |
| Montera Middle                                             | OUSD                         | Approved          |  |  |  |  |  |  |
| Roosevelt Middle                                           | OUSD                         | Approved          |  |  |  |  |  |  |
| Sojourner Truth (no plan submitted for 2023-24)            | OUSD                         | No Proposal       |  |  |  |  |  |  |
| United for Success Academy                                 | OUSD                         | Approved          |  |  |  |  |  |  |

| Urban Promise Academy | OUSD | Approved |
|-----------------------|------|----------|
| West Oakland Middle   | OUSD | Approved |
| Westlake Middle       | OUSD | Approved |

| Site | Site Name                                             | January 2022<br>Calpads<br>Enrollment,<br>Column E | 3-Year Avg<br>UPP 19-20,20-<br>21,21-22<br>Column L | G1 Enrolled<br>Gr6-8 LCFF 22-<br>23: 2022<br>enrollment x 3<br>year UPP | Total UPP<br>students<br>OUSD and<br>Charter for 23-<br>24 Allocations | 23-24<br>Allocation @<br>\$487.86 | 23-=24<br>Surplus<br>Spend of<br>130.52<br>approved<br>1.24.23 | 2023-24 Total<br>Allocation<br>Approved<br>1.24.23 | 2023-24 65%<br>Central to<br>OUSD and to<br>Charter's For<br>Teacher<br>Salaries |
|------|-------------------------------------------------------|----------------------------------------------------|-----------------------------------------------------|-------------------------------------------------------------------------|------------------------------------------------------------------------|-----------------------------------|----------------------------------------------------------------|----------------------------------------------------|----------------------------------------------------------------------------------|
|      | DISTRICT SCHOOLS                                      |                                                    |                                                     |                                                                         |                                                                        |                                   |                                                                |                                                    |                                                                                  |
| 210  | Edna Brewer Middle                                    | 770                                                | 49.16%                                              | 379                                                                     | 8201                                                                   | \$184,670.62                      | \$49,406.00                                                    | \$234,076.62                                       |                                                                                  |
| 229  | Elmhurst United Middle                                | 733                                                | 97.20%                                              | 712                                                                     | 8201                                                                   | \$347,588.54                      | \$92,992.37                                                    | \$440,580.91                                       |                                                                                  |
| 215  | Madison Park Academy 6-12                             | 284                                                | 95.95%                                              | 272                                                                     | 8201                                                                   | \$132,940.87                      | \$35,566.44                                                    | \$168,507.31                                       |                                                                                  |
| 232  | Coliseum College Prep Academy                         | 371                                                | 96.85%                                              | 359                                                                     | 8201                                                                   | \$175,294.68                      | \$46,897.60                                                    | \$222,192.28                                       |                                                                                  |
|      | Melrose Leadership Academy                            | 183                                                | 52.82%                                              | 97                                                                      | 8201                                                                   | \$47,156.84                       | \$12,616.14                                                    | \$59,772.98                                        |                                                                                  |
| 211  | Montera Middle                                        | 616                                                | 53.49%                                              | 329                                                                     | 8201                                                                   | \$160,749.09                      | \$43,006.13                                                    | \$203,755.22                                       |                                                                                  |
| 112  | Greenleaf Elementary                                  | 175                                                | 95.57%                                              | 167                                                                     | 8201                                                                   | \$81,593.37                       | \$21,829.14                                                    | \$103,422.51                                       |                                                                                  |
| 212  | Roosevelt Middle                                      | 571                                                | 94.61%                                              | 540                                                                     | 8201                                                                   | \$263,553.24                      | \$70,509.92                                                    | \$334,063.16                                       |                                                                                  |
| 206  | Bret Harte Middle                                     | 480                                                | 84.22%                                              | 404                                                                     | 8201                                                                   | \$197,220.33                      | \$52,763.49                                                    | \$249,983.83                                       |                                                                                  |
| 201  | Claremont Middle                                      | 479                                                | 41.64%                                              | 199                                                                     | 8201                                                                   | \$97,306.41                       | \$26,032.94                                                    | \$123,339.35                                       |                                                                                  |
| 335  | LIFE Academy                                          | 176                                                | 94.24%                                              | 166                                                                     | 8201                                                                   | \$80,917.63                       | \$21,648.36                                                    | \$102,565.99                                       |                                                                                  |
| 228  | United for Success Academy                            | 383                                                | 97.38%                                              | 373                                                                     | 8201                                                                   | \$181,954.90                      | \$48,679.44                                                    | \$230,634.34                                       |                                                                                  |
|      | Urban Promise Academy                                 | 371                                                | 96.53%                                              | 358                                                                     | 8201                                                                   | \$174,715.50                      | \$46,742.64                                                    | \$221,458,14                                       |                                                                                  |
| 219  | Frick United Academy of Language                      | 316                                                | 95.76%                                              | 303                                                                     | 8201                                                                   | \$147,627.22                      | \$39,495.56                                                    | \$187,122.78                                       |                                                                                  |
|      | Westlake Middle                                       | 277                                                | 91.71%                                              | 254                                                                     | 8201                                                                   | \$123,934.34                      | \$33,156.87                                                    | \$157,091.21                                       |                                                                                  |
|      | West Oakland Middle                                   | 188                                                | 94.65%                                              | 178                                                                     | 8201                                                                   | \$86,810.78                       | \$23,224.99                                                    | \$110.035.77                                       |                                                                                  |
|      | Sojourner Truth                                       | 184                                                | 84.91%                                              | 156                                                                     | 8201                                                                   | \$76,220.51                       | \$20,391.71                                                    | \$96,612.23                                        |                                                                                  |
|      | Hillcrest Middle School                               | 90                                                 | 12.54%                                              | 11                                                                      |                                                                        | \$5,505.99                        | \$1,473.05                                                     | \$6,979.04                                         |                                                                                  |
| ·    | OUSD Total Enrollment                                 |                                                    |                                                     | 5248                                                                    |                                                                        | \$2.560.254.89                    | \$684.959.76                                                   | \$3,245,214.64                                     | \$4,753,731,98                                                                   |
|      | CHARTER SCHOOLS                                       |                                                    |                                                     | 0                                                                       |                                                                        | \$0.00                            | \$0.00                                                         | \$0.00                                             | 905.83                                                                           |
|      | American Indian Public Charter                        | 235                                                | 0.692                                               | 163                                                                     | 8201                                                                   | \$79,335.79                       | \$21,225.16                                                    | \$100,560.96                                       | \$147,306.07                                                                     |
|      | American Indian Public Charter II                     | 218                                                | 0.758                                               | 165                                                                     | 8201                                                                   | \$80,615.94                       | \$21,567.65                                                    | \$102,183.58                                       | \$149,682.97                                                                     |
|      | ASCEND                                                | 166                                                | 0.9033                                              | 150                                                                     | 8201                                                                   | \$73,153.53                       | \$19,571.19                                                    | \$92,724.72                                        | \$135,827.22                                                                     |
|      | Aspire Berkley Maynard Academy                        | 157                                                | 0.7506                                              | 118                                                                     | 8201                                                                   | \$57,491.47                       | \$15,381.02                                                    | \$72,872.50                                        | \$106,746.81                                                                     |
|      | Aspire Golden State College Preparatory Academy       | 236                                                | 0.8865                                              | 209                                                                     | 8201                                                                   | \$102,067.14                      | \$27,306.61                                                    | \$129,373.75                                       | \$189,512.32                                                                     |
|      | Aspire Lionel Wilson College Preparatory Academy      | 197                                                | 0.888                                               | 175                                                                     | 8201                                                                   | \$85,344.28                       | \$22,832.65                                                    | \$108,176.92                                       | \$158,462.28                                                                     |
|      | Bay Area Technology                                   | 153                                                | 0.7261                                              | 111                                                                     | 8201                                                                   | \$54,197.98                       | \$14,499.90                                                    | \$68,697.87                                        | \$100,631.64                                                                     |
|      | Downtown Charter Academy                              | 271                                                | 0.7796                                              | 211                                                                     | 8201                                                                   | \$103,070.96                      | \$27,575.17                                                    | \$130,646.13                                       | \$191,376.15                                                                     |
|      | East Bay Innovation Academy                           | 317                                                | 0.3286                                              | 104                                                                     | 8201                                                                   | \$50,818.52                       | \$13,595.77                                                    | \$64,414.29                                        | \$94,356.87                                                                      |
|      | Francophone Charter School of Oakland                 | 41                                                 | 0.3303                                              | 14                                                                      | 8201                                                                   | \$6,606.75                        | \$1,767.54                                                     | \$8,374.29                                         | \$12,267.02                                                                      |
|      | KIPP Bridge Academy                                   | 190                                                | 0.8446                                              | 160                                                                     | 8201                                                                   | \$78,288.85                       | \$20,945.07                                                    | \$99,233.91                                        | \$145,362.16                                                                     |
|      | Lighthouse Community Charter                          | 214                                                | 0.9132                                              | 195                                                                     | 8201                                                                   | \$95,339.94                       | \$25,506.84                                                    | \$120,846.79                                       | \$177,021.65                                                                     |
|      | Lodestar: A Lighthouse Community Charter Public       | 230                                                | 0.8177                                              | 188                                                                     | 8201                                                                   | \$91,752.32                       | \$24,547.03                                                    | \$116,299.34                                       | \$170,360.35                                                                     |
|      | Oakland Charter Academy                               | 246                                                | 0.9204                                              | 226                                                                     | 8201                                                                   | \$110,460.48                      | \$29,552.13                                                    | \$140,012.61                                       | \$205,096.58                                                                     |
|      | Oakland Military Institute, College Preparatory Acade | 205                                                | 0.7859                                              | 161                                                                     | 8201                                                                   | \$78,598.88                       | \$21,028.01                                                    | \$99,626.89                                        | \$145,937.82                                                                     |
|      | Oakland School for the Arts                           | 348                                                | 0.1624                                              | 57                                                                      | 8201                                                                   | \$27,571.51                       | \$7,376.36                                                     | \$34,947.87                                        | \$51,193.16                                                                      |
|      | Community School for Creative Education               | 68                                                 | 0.8415                                              | 57                                                                      | 8201                                                                   | \$27,916.32                       | \$7,468.62                                                     | \$35,384.94                                        | \$51,833.40                                                                      |
|      | Envision                                              | 92                                                 | 0.7736                                              |                                                                         | 8201                                                                   | \$34,721.58                       | \$9.289.27                                                     | \$44,010.85                                        | \$64,469.01                                                                      |