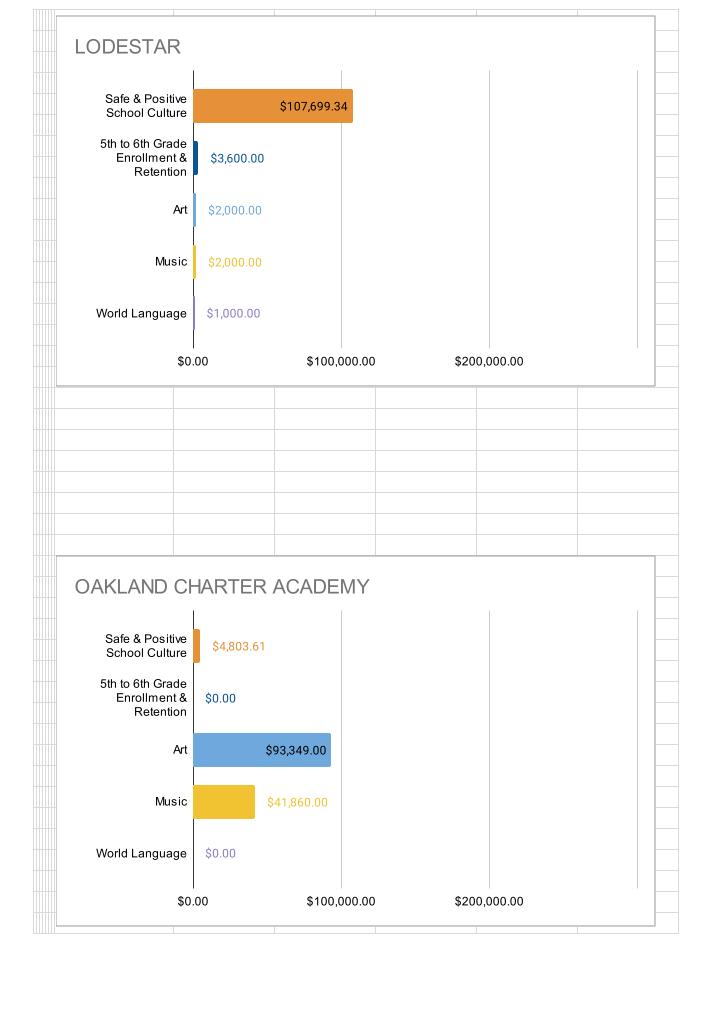

Attachment(s) Draft of dashboard

| Site Name                                                  | Program<br>Type | Safe and<br>Positive<br>School<br>Culture | Enrollment & Retention | Art          | Music       | World<br>Language | TOTAL        |
|------------------------------------------------------------|-----------------|-------------------------------------------|------------------------|--------------|-------------|-------------------|--------------|
| AIPCSII                                                    | Charter         | \$14,225.00                               | \$0.00                 | \$46,750.00  | \$36,750.00 | \$4,458.58        | \$102,183.58 |
| American Indian Public Charter School                      | Charter         | \$12,060.96                               | \$0.00                 | \$47,250.00  | \$38,250.00 | \$3,000.00        | \$100,560.96 |
| Ascend Academy                                             | Charter         | \$92,724.72                               | \$0.00                 | \$0.00       | \$0.00      | \$0.00            | \$92,724.72  |
| Aspire Berkley Maynard Academy                             | Charter         | \$72,872.50                               | \$0.00                 | \$0.00       | \$0.00      | \$0.00            | \$72,872.50  |
| Aspire Golden State College Preparatory Academy            | Charter         | \$120,000.00                              | \$0.00                 | \$3,000.00   | \$6,373.75  | \$0.00            | \$129,373.75 |
| Aspire Wilson (Lionel) College Preparatory Academy         | Charter         | \$25,160.66                               | \$0.00                 | \$83,016.26  | \$0.00      | \$0.00            | \$108,176.92 |
| Aurum Prep                                                 | Charter         | \$30,750.00                               | \$174.56               | \$29,300.00  | \$4,250.00  | \$24,050.00       | \$88,524.56  |
| Bay Area Technology School (Baytech)                       | Charter         | \$5,000.00                                | \$5,000.00             | \$58,697.87  | \$0.00      | \$0.00            | \$68,697.87  |
| Community School for Creative Education                    | Charter         | \$10,732.94                               | \$0.00                 | \$20,300.00  | \$0.00      | \$4,352.00        | \$35,384.94  |
| Downtown Charter Academy                                   | Charter         | \$32,951.55                               | \$0.00                 | \$72,994.58  | \$6,400.00  | \$18,300.00       | \$130,646.13 |
| East Bay Innovation Academy (EBIA)                         | Charter         | \$58,414.29                               | \$0.00                 | \$6,000.00   | \$0.00      | \$0.00            | \$64,414.29  |
| Envision Academy                                           | Charter         | \$0.00                                    | \$0.00                 | \$44,010.85  | \$0.00      | \$0.00            | \$44,010.85  |
| KIPP Bridge Charter Academy                                | Charter         | \$99,233.91                               | \$0.00                 | \$0.00       | \$0.00      | \$0.00            | \$99,233.91  |
| Lazear Charter                                             | Charter         | \$91,029.49                               | \$0.00                 | \$0.00       | \$0.00      | \$0.00            | \$91,029.49  |
| Lighthouse Community Charter                               | Charter         | \$101,346.79                              | \$0.00                 | \$19,500.00  | \$0.00      | \$0.00            | \$120,846.79 |
| Lodestar Charter                                           | Charter         | \$107,699.34                              | \$3,600.00             | \$2,000.00   | \$2,000.00  | \$1,000.00        | \$116,299.34 |
| Oakland Charter Academy                                    | Charter         | \$4,803.61                                | \$0.00                 | \$93,349.00  | \$41,860.00 | \$0.00            | \$140,012.61 |
| Oakland Military Institute (no plan submitted for 2023-24) | Charter         | \$0.00                                    | \$0.00                 | \$0.00       | \$0.00      | \$0.00            | \$0.00       |
| Oakland School for the Arts                                | Charter         | \$23,305.18                               | \$0.00                 | \$0.00       | \$11,642.69 | \$0.00            | \$34,947.87  |
| Oakland Unity Middle School                                | Charter         | \$59,552.22                               | \$0.00                 | \$0.00       | \$0.00      | \$0.00            | \$59,552.22  |
| Urban Montessori                                           | Charter         | \$18,398.54                               | \$0.00                 | \$0.00       | \$0.00      | \$0.00            | \$18,398.54  |
| Yu Ming (no plan submitted for 2023-24)                    | Charter         | \$0.00                                    | \$0.00                 | \$0.00       | \$0.00      | \$0.00            | \$0.00       |
| Bret Harte Middle                                          | OUSD            | \$140,145.48                              | \$32,560.68            | \$77,277.67  | \$0.00      | \$0.00            | \$249,983.83 |
| Claremont Middle (Plan not approved as of 9/1/23)          | OUSD            | \$111,830.00                              | \$0.00                 | \$11,510.00  | \$0.00      | \$0.00            | \$123,340.00 |
| Coliseum College Prep Academy                              | OUSD            | \$0.00                                    | \$0.00                 | \$179,500.00 | \$0.00      | \$0.00            | \$179,500.00 |
| Edna Brewer Middle                                         | OUSD            | \$42,120.22                               | \$0.00                 | \$120,970.72 | \$70,985.68 | \$0.00            | \$234,076.62 |
| Elmhurst United                                            | OUSD            | \$315,494.06                              | \$0.00                 | \$61,000.00  | \$9,401.51  | \$54,685.34       | \$440,580.91 |
| Frick United                                               | OUSD            | \$27,037.00                               | \$0.00                 | \$0.00       | \$37,096.00 | \$109,895.92      | \$174,028.92 |
| Greenleaf TK-8 (Plan not approved as of 9/1/23)            | OUSD            | \$12,000.00                               | \$0.00                 | \$91,422.51  | \$0.00      | \$0.00            | \$103,422.51 |
| Hillcrest K-8                                              | OUSD            | \$0.00                                    | \$0.00                 | \$0.00       | \$0.00      | \$6,979.00        | \$6,979.00   |
| Life Academy                                               | OUSD            | \$81,347.69                               | \$0.00                 | \$21,218.30  | \$0.00      | \$0.00            | \$102,565.99 |
| Madison Park Academy                                       | OUSD            | \$27,499.15                               | \$0.00                 | \$141,008.16 | \$0.00      | \$0.00            | \$168,507.31 |