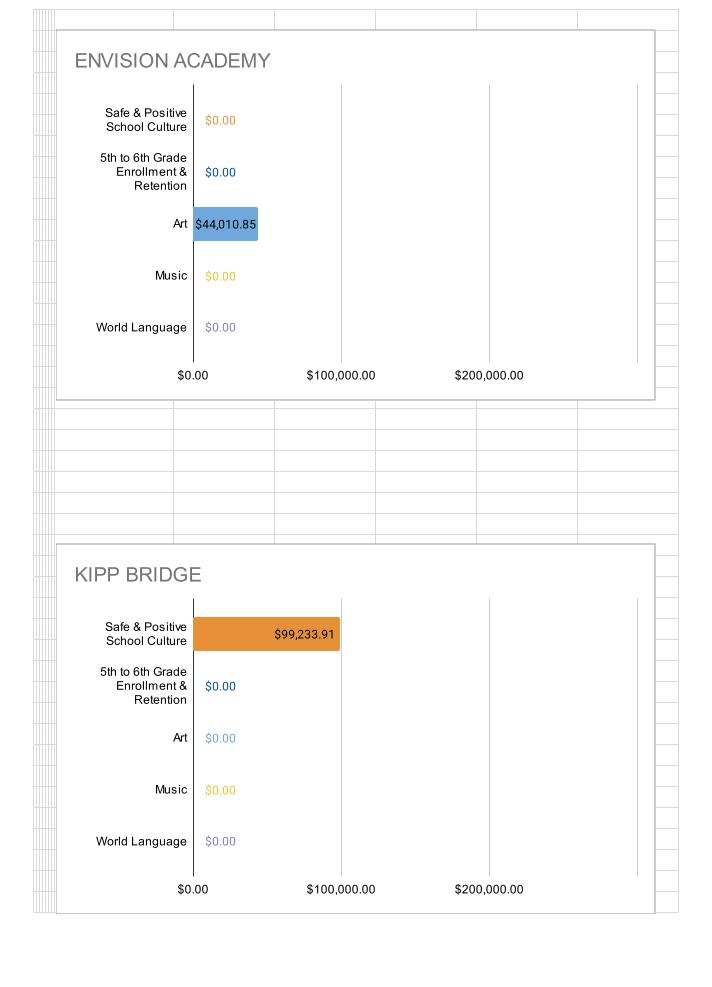

Attachment(s) Draft of dashboard

| Site Name                                                  | Program<br>Type | Safe and<br>Positive<br>School<br>Culture | Enrollment & Retention | Art          | Music       | World<br>Language | TOTAL        |
|------------------------------------------------------------|-----------------|-------------------------------------------|------------------------|--------------|-------------|-------------------|--------------|
| AIPCSII                                                    | Charter         | \$14,225.00                               | \$0.00                 | \$46,750.00  | \$36,750.00 | \$4,458.58        | \$102,183.58 |
| American Indian Public Charter School                      | Charter         | \$12,060.96                               | \$0.00                 | \$47,250.00  | \$38,250.00 | \$3,000.00        | \$100,560.96 |
| Ascend Academy                                             | Charter         | \$92,724.72                               | \$0.00                 | \$0.00       | \$0.00      | \$0.00            | \$92,724.72  |
| Aspire Berkley Maynard Academy                             | Charter         | \$72,872.50                               | \$0.00                 | \$0.00       | \$0.00      | \$0.00            | \$72,872.50  |
| Aspire Golden State College Preparatory Academy            | Charter         | \$120,000.00                              | \$0.00                 | \$3,000.00   | \$6,373.75  | \$0.00            | \$129,373.75 |
| Aspire Wilson (Lionel) College Preparatory Academy         | Charter         | \$25,160.66                               | \$0.00                 | \$83,016.26  | \$0.00      | \$0.00            | \$108,176.92 |
| Aurum Prep                                                 | Charter         | \$30,750.00                               | \$174.56               | \$29,300.00  | \$4,250.00  | \$24,050.00       | \$88,524.56  |
| Bay Area Technology School (Baytech)                       | Charter         | \$5,000.00                                | \$5,000.00             | \$58,697.87  | \$0.00      | \$0.00            | \$68,697.87  |
| Community School for Creative Education                    | Charter         | \$10,732.94                               | \$0.00                 | \$20,300.00  | \$0.00      | \$4,352.00        | \$35,384.94  |
| Downtown Charter Academy                                   | Charter         | \$32,951.55                               | \$0.00                 | \$72,994.58  | \$6,400.00  | \$18,300.00       | \$130,646.13 |
| East Bay Innovation Academy (EBIA)                         | Charter         | \$58,414.29                               | \$0.00                 | \$6,000.00   | \$0.00      | \$0.00            | \$64,414.29  |
| Envision Academy                                           | Charter         | \$0.00                                    | \$0.00                 | \$44,010.85  | \$0.00      | \$0.00            | \$44,010.85  |
| KIPP Bridge Charter Academy                                | Charter         | \$99,233.91                               | \$0.00                 | \$0.00       | \$0.00      | \$0.00            | \$99,233.91  |
| Lazear Charter                                             | Charter         | \$91,029.49                               | \$0.00                 | \$0.00       | \$0.00      | \$0.00            | \$91,029.49  |
| Lighthouse Community Charter                               | Charter         | \$101,346.79                              | \$0.00                 | \$19,500.00  | \$0.00      | \$0.00            | \$120,846.79 |
| Lodestar Charter                                           | Charter         | \$107,699.34                              | \$3,600.00             | \$2,000.00   | \$2,000.00  | \$1,000.00        | \$116,299.34 |
| Oakland Charter Academy                                    | Charter         | \$4,803.61                                | \$0.00                 | \$93,349.00  | \$41,860.00 | \$0.00            | \$140,012.61 |
| Oakland Military Institute (no plan submitted for 2023-24) | Charter         | \$0.00                                    | \$0.00                 | \$0.00       | \$0.00      | \$0.00            | \$0.00       |
| Oakland School for the Arts                                | Charter         | \$23,305.18                               | \$0.00                 | \$0.00       | \$11,642.69 | \$0.00            | \$34,947.87  |
| Oakland Unity Middle School                                | Charter         | \$59,552.22                               | \$0.00                 | \$0.00       | \$0.00      | \$0.00            | \$59,552.22  |
| Urban Montessori                                           | Charter         | \$18,398.54                               | \$0.00                 | \$0.00       | \$0.00      | \$0.00            | \$18,398.54  |
| Yu Ming (no plan submitted for 2023-24)                    | Charter         | \$0.00                                    | \$0.00                 | \$0.00       | \$0.00      | \$0.00            | \$0.00       |
| Bret Harte Middle                                          | OUSD            | \$140,145.48                              | \$32,560.68            | \$77,277.67  | \$0.00      | \$0.00            | \$249,983.83 |
| Claremont Middle (Plan not approved as of 9/1/23)          | OUSD            | \$111,830.00                              | \$0.00                 | \$11,510.00  | \$0.00      | \$0.00            | \$123,340.00 |
| Coliseum College Prep Academy                              | OUSD            | \$0.00                                    | \$0.00                 | \$179,500.00 | \$0.00      | \$0.00            | \$179,500.00 |
| Edna Brewer Middle                                         | OUSD            | \$42,120.22                               | \$0.00                 | \$120,970.72 | \$70,985.68 | \$0.00            | \$234,076.62 |
| Elmhurst United                                            | OUSD            | \$315,494.06                              | \$0.00                 | \$61,000.00  | \$9,401.51  | \$54,685.34       | \$440,580.91 |
| Frick United                                               | OUSD            | \$27,037.00                               | \$0.00                 | \$0.00       | \$37,096.00 | \$109,895.92      | \$174,028.92 |
| Greenleaf TK-8 (Plan not approved as of 9/1/23)            | OUSD            | \$12,000.00                               | \$0.00                 | \$91,422.51  | \$0.00      | \$0.00            | \$103,422.51 |
| Hillcrest K-8                                              | OUSD            | \$0.00                                    | \$0.00                 | \$0.00       | \$0.00      | \$6,979.00        | \$6,979.00   |
| Life Academy                                               | OUSD            | \$81,347.69                               | \$0.00                 | \$21,218.30  | \$0.00      | \$0.00            | \$102,565.99 |
| Madison Park Academy                                       | OUSD            | \$27,499.15                               | \$0.00                 | \$141,008.16 | \$0.00      | \$0.00            | \$168,507.31 |