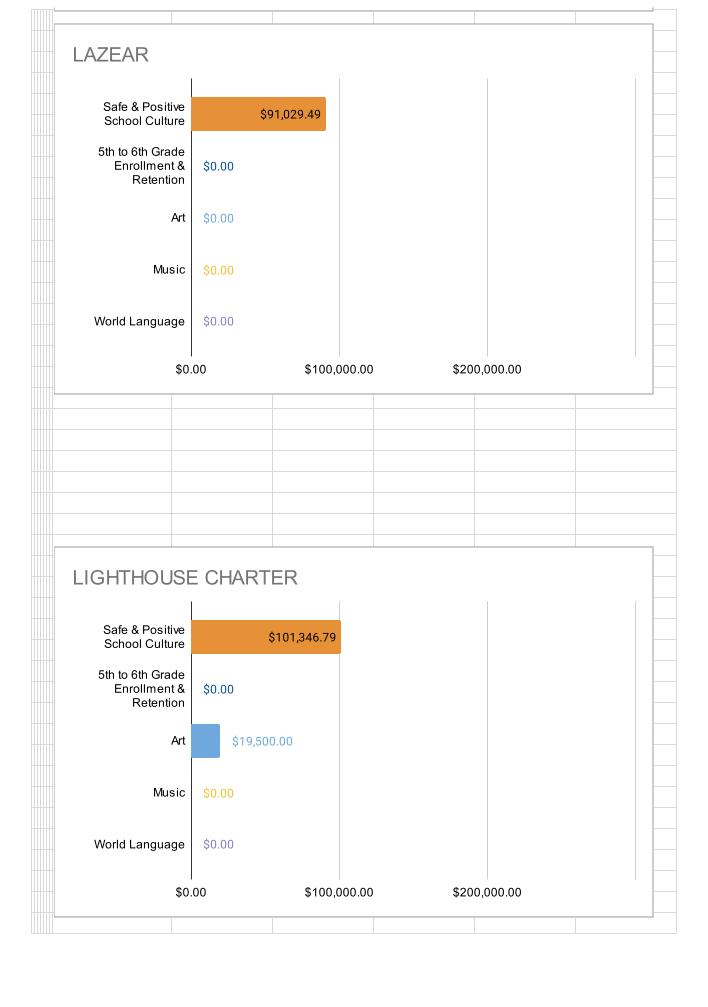

Attachment(s) Draft of dashboard

| Site Name                                                  | Program<br>Type | Safe and<br>Positive<br>School<br>Culture | Enrollment & Retention | Art          | Music       | World<br>Language | TOTAL        |
|------------------------------------------------------------|-----------------|-------------------------------------------|------------------------|--------------|-------------|-------------------|--------------|
| AIPCSII                                                    | Charter         | \$14,225.00                               | \$0.00                 | \$46,750.00  | \$36,750.00 | \$4,458.58        | \$102,183.58 |
| American Indian Public Charter School                      | Charter         | \$12,060.96                               | \$0.00                 | \$47,250.00  | \$38,250.00 | \$3,000.00        | \$100,560.96 |
| Ascend Academy                                             | Charter         | \$92,724.72                               | \$0.00                 | \$0.00       | \$0.00      | \$0.00            | \$92,724.72  |
| Aspire Berkley Maynard Academy                             | Charter         | \$72,872.50                               | \$0.00                 | \$0.00       | \$0.00      | \$0.00            | \$72,872.50  |
| Aspire Golden State College Preparatory Academy            | Charter         | \$120,000.00                              | \$0.00                 | \$3,000.00   | \$6,373.75  | \$0.00            | \$129,373.75 |
| Aspire Wilson (Lionel) College Preparatory Academy         | Charter         | \$25,160.66                               | \$0.00                 | \$83,016.26  | \$0.00      | \$0.00            | \$108,176.92 |
| Aurum Prep                                                 | Charter         | \$30,750.00                               | \$174.56               | \$29,300.00  | \$4,250.00  | \$24,050.00       | \$88,524.56  |
| Bay Area Technology School (Baytech)                       | Charter         | \$5,000.00                                | \$5,000.00             | \$58,697.87  | \$0.00      | \$0.00            | \$68,697.87  |
| Community School for Creative Education                    | Charter         | \$10,732.94                               | \$0.00                 | \$20,300.00  | \$0.00      | \$4,352.00        | \$35,384.94  |
| Downtown Charter Academy                                   | Charter         | \$32,951.55                               | \$0.00                 | \$72,994.58  | \$6,400.00  | \$18,300.00       | \$130,646.13 |
| East Bay Innovation Academy (EBIA)                         | Charter         | \$58,414.29                               | \$0.00                 | \$6,000.00   | \$0.00      | \$0.00            | \$64,414.29  |
| Envision Academy                                           | Charter         | \$0.00                                    | \$0.00                 | \$44,010.85  | \$0.00      | \$0.00            | \$44,010.85  |
| KIPP Bridge Charter Academy                                | Charter         | \$99,233.91                               | \$0.00                 | \$0.00       | \$0.00      | \$0.00            | \$99,233.91  |
| Lazear Charter                                             | Charter         | \$91,029.49                               | \$0.00                 | \$0.00       | \$0.00      | \$0.00            | \$91,029.49  |
| Lighthouse Community Charter                               | Charter         | \$101,346.79                              | \$0.00                 | \$19,500.00  | \$0.00      | \$0.00            | \$120,846.79 |
| Lodestar Charter                                           | Charter         | \$107,699.34                              | \$3,600.00             | \$2,000.00   | \$2,000.00  | \$1,000.00        | \$116,299.34 |
| Oakland Charter Academy                                    | Charter         | \$4,803.61                                | \$0.00                 | \$93,349.00  | \$41,860.00 | \$0.00            | \$140,012.61 |
| Oakland Military Institute (no plan submitted for 2023-24) | Charter         | \$0.00                                    | \$0.00                 | \$0.00       | \$0.00      | \$0.00            | \$0.00       |
| Oakland School for the Arts                                | Charter         | \$23,305.18                               | \$0.00                 | \$0.00       | \$11,642.69 | \$0.00            | \$34,947.87  |
| Oakland Unity Middle School                                | Charter         | \$59,552.22                               | \$0.00                 | \$0.00       | \$0.00      | \$0.00            | \$59,552.22  |
| Urban Montessori                                           | Charter         | \$18,398.54                               | \$0.00                 | \$0.00       | \$0.00      | \$0.00            | \$18,398.54  |
| Yu Ming (no plan submitted for 2023-24)                    | Charter         | \$0.00                                    | \$0.00                 | \$0.00       | \$0.00      | \$0.00            | \$0.00       |
| Bret Harte Middle                                          | OUSD            | \$140,145.48                              | \$32,560.68            | \$77,277.67  | \$0.00      | \$0.00            | \$249,983.83 |
| Claremont Middle (Plan not approved as of 9/1/23)          | OUSD            | \$111,830.00                              | \$0.00                 | \$11,510.00  | \$0.00      | \$0.00            | \$123,340.00 |
| Coliseum College Prep Academy                              | OUSD            | \$0.00                                    | \$0.00                 | \$179,500.00 | \$0.00      | \$0.00            | \$179,500.00 |
| Edna Brewer Middle                                         | OUSD            | \$42,120.22                               | \$0.00                 | \$120,970.72 | \$70,985.68 | \$0.00            | \$234,076.62 |
| Elmhurst United                                            | OUSD            | \$315,494.06                              | \$0.00                 | \$61,000.00  | \$9,401.51  | \$54,685.34       | \$440,580.91 |
| Frick United                                               | OUSD            | \$27,037.00                               | \$0.00                 | \$0.00       | \$37,096.00 | \$109,895.92      | \$174,028.92 |
| Greenleaf TK-8 (Plan not approved as of 9/1/23)            | OUSD            | \$12,000.00                               | \$0.00                 | \$91,422.51  | \$0.00      | \$0.00            | \$103,422.51 |
| Hillcrest K-8                                              | OUSD            | \$0.00                                    | \$0.00                 | \$0.00       | \$0.00      | \$6,979.00        | \$6,979.00   |
| Life Academy                                               | OUSD            | \$81,347.69                               | \$0.00                 | \$21,218.30  | \$0.00      | \$0.00            | \$102,565.99 |
| Madison Park Academy                                       | OUSD            | \$27,499.15                               | \$0.00                 | \$141,008.16 | \$0.00      | \$0.00            | \$168,507.31 |