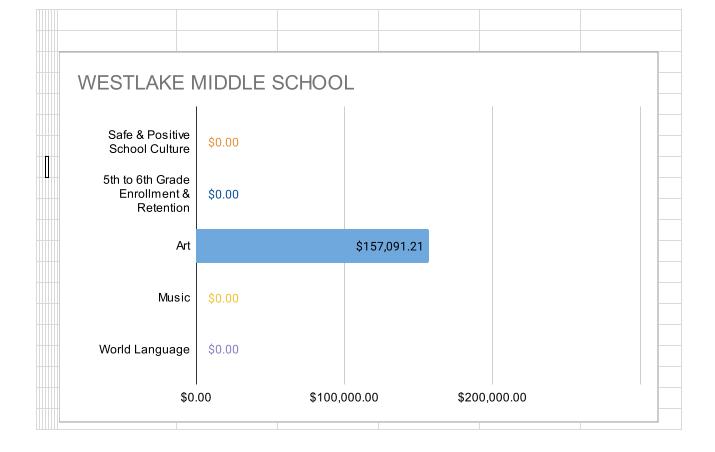

| Site Name                                       | Program<br>Type | Safe and<br>Positive<br>School<br>Culture | Enrollment & Retention | Art             | Music           | World<br>Language | TOTAL          |
|-------------------------------------------------|-----------------|-------------------------------------------|------------------------|-----------------|-----------------|-------------------|----------------|
| Melrose Leadership Academy                      | OUSD            | \$59,772.98                               | \$0.00                 | \$0.00          | \$0.00          | \$0.00            | \$59,772.98    |
| Montera Middle                                  | OUSD            | \$0.00                                    | \$0.00                 | \$0.00          | \$203,755.22    | \$0.00            | \$203,755.22   |
| Roosevelt Middle                                | OUSD            | \$158,148.58                              | \$0.00                 | \$16,785.40 [1] | \$11,785.40     | \$0.00            | \$186,719.38   |
| Sojourner Truth (no plan submitted for 2023-24) | OUSD            | \$0.00                                    | \$0.00                 | \$0.00          | \$0.00          | \$0.00            | \$0.00         |
| United for Success Academy                      | OUSD            | \$61,692.00                               | \$0.00                 | \$152,658.34    | \$16,284.17 [2] | \$0.00            | \$230,634.51   |
| Urban Promise Academy                           | OUSD            | \$103,530.00                              | \$0.00                 | \$1,136.57 [3]  | \$116,791.57    | \$0.00            | \$221,458.14   |
| West Oakland Middle                             | OUSD            | \$32,035.00                               | \$0.00                 | \$78,000.77     | \$0.00          | \$0.00            | \$110,035.77   |
| Westlake Middle                                 | OUSD            | \$0.00                                    | \$0.00                 | \$157,091.21    | \$0.00          | \$0.00            | \$157,091.21   |
| TOTAL                                           |                 | \$2,152,913.86                            | \$41,335.24            | \$1,635,748.21  | \$613,625.99    | \$226,720.84      | \$4,670,344.14 |
| TOTAL FOR ALL SCHOOLS                           |                 | Safe and<br>Positive<br>School<br>Culture | Enrollment & Retention | Art             | Music           | World<br>Language | TOTAL          |
|                                                 |                 | \$2,141,727.36                            | \$41,160.68            | \$1,611,884.71  | \$609,375.99    | \$202,670.84      | \$4,606,819.58 |