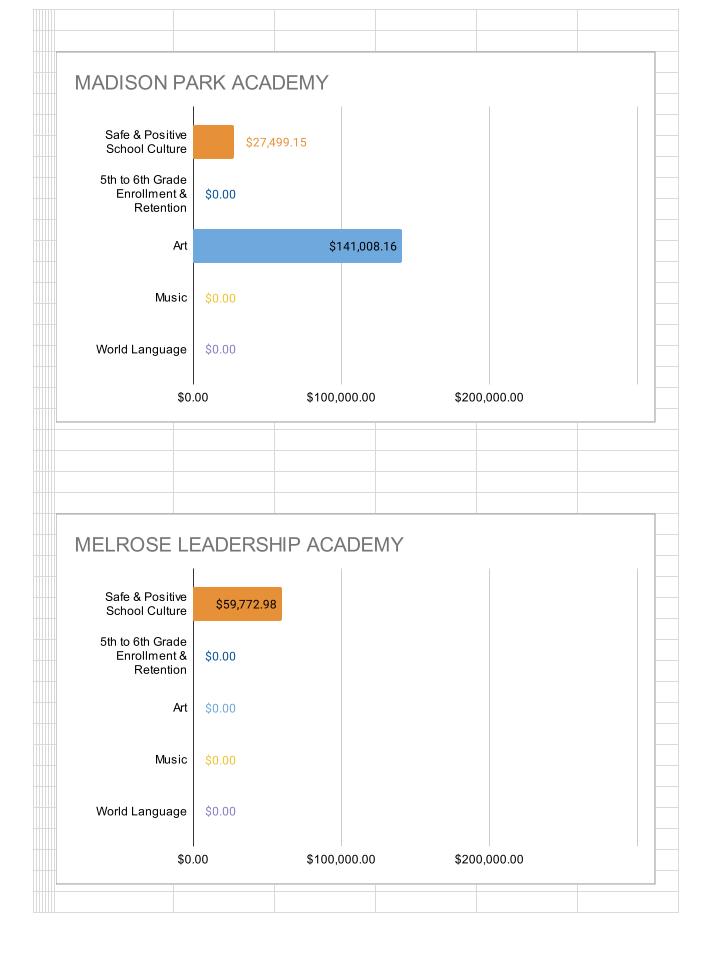

Attachment(s) Draft of dashboard

| Site Name                                                  | Program<br>Type | Safe and<br>Positive<br>School<br>Culture | Enrollment & Retention | Art          | Music       | World<br>Language | TOTAL        |
|------------------------------------------------------------|-----------------|-------------------------------------------|------------------------|--------------|-------------|-------------------|--------------|
| AIPCSII                                                    | Charter         | \$14,225.00                               | \$0.00                 | \$46,750.00  | \$36,750.00 | \$4,458.58        | \$102,183.58 |
| American Indian Public Charter School                      | Charter         | \$12,060.96                               | \$0.00                 | \$47,250.00  | \$38,250.00 | \$3,000.00        | \$100,560.96 |
| Ascend Academy                                             | Charter         | \$92,724.72                               | \$0.00                 | \$0.00       | \$0.00      | \$0.00            | \$92,724.72  |
| Aspire Berkley Maynard Academy                             | Charter         | \$72,872.50                               | \$0.00                 | \$0.00       | \$0.00      | \$0.00            | \$72,872.50  |
| Aspire Golden State College Preparatory Academy            | Charter         | \$120,000.00                              | \$0.00                 | \$3,000.00   | \$6,373.75  | \$0.00            | \$129,373.75 |
| Aspire Wilson (Lionel) College Preparatory Academy         | Charter         | \$25,160.66                               | \$0.00                 | \$83,016.26  | \$0.00      | \$0.00            | \$108,176.92 |
| Aurum Prep                                                 | Charter         | \$30,750.00                               | \$174.56               | \$29,300.00  | \$4,250.00  | \$24,050.00       | \$88,524.56  |
| Bay Area Technology School (Baytech)                       | Charter         | \$5,000.00                                | \$5,000.00             | \$58,697.87  | \$0.00      | \$0.00            | \$68,697.87  |
| Community School for Creative Education                    | Charter         | \$10,732.94                               | \$0.00                 | \$20,300.00  | \$0.00      | \$4,352.00        | \$35,384.94  |
| Downtown Charter Academy                                   | Charter         | \$32,951.55                               | \$0.00                 | \$72,994.58  | \$6,400.00  | \$18,300.00       | \$130,646.13 |
| East Bay Innovation Academy (EBIA)                         | Charter         | \$58,414.29                               | \$0.00                 | \$6,000.00   | \$0.00      | \$0.00            | \$64,414.29  |
| Envision Academy                                           | Charter         | \$0.00                                    | \$0.00                 | \$44,010.85  | \$0.00      | \$0.00            | \$44,010.85  |
| KIPP Bridge Charter Academy                                | Charter         | \$99,233.91                               | \$0.00                 | \$0.00       | \$0.00      | \$0.00            | \$99,233.91  |
| Lazear Charter                                             | Charter         | \$91,029.49                               | \$0.00                 | \$0.00       | \$0.00      | \$0.00            | \$91,029.49  |
| Lighthouse Community Charter                               | Charter         | \$101,346.79                              | \$0.00                 | \$19,500.00  | \$0.00      | \$0.00            | \$120,846.79 |
| Lodestar Charter                                           | Charter         | \$107,699.34                              | \$3,600.00             | \$2,000.00   | \$2,000.00  | \$1,000.00        | \$116,299.34 |
| Oakland Charter Academy                                    | Charter         | \$4,803.61                                | \$0.00                 | \$93,349.00  | \$41,860.00 | \$0.00            | \$140,012.61 |
| Oakland Military Institute (no plan submitted for 2023-24) | Charter         | \$0.00                                    | \$0.00                 | \$0.00       | \$0.00      | \$0.00            | \$0.00       |
| Oakland School for the Arts                                | Charter         | \$23,305.18                               | \$0.00                 | \$0.00       | \$11,642.69 | \$0.00            | \$34,947.87  |
| Oakland Unity Middle School                                | Charter         | \$59,552.22                               | \$0.00                 | \$0.00       | \$0.00      | \$0.00            | \$59,552.22  |
| Urban Montessori                                           | Charter         | \$18,398.54                               | \$0.00                 | \$0.00       | \$0.00      | \$0.00            | \$18,398.54  |
| Yu Ming (no plan submitted for 2023-24)                    | Charter         | \$0.00                                    | \$0.00                 | \$0.00       | \$0.00      | \$0.00            | \$0.00       |
| Bret Harte Middle                                          | OUSD            | \$140,145.48                              | \$32,560.68            | \$77,277.67  | \$0.00      | \$0.00            | \$249,983.83 |
| Claremont Middle (Plan not approved as of 9/1/23)          | OUSD            | \$111,830.00                              | \$0.00                 | \$11,510.00  | \$0.00      | \$0.00            | \$123,340.00 |
| Coliseum College Prep Academy                              | OUSD            | \$0.00                                    | \$0.00                 | \$179,500.00 | \$0.00      | \$0.00            | \$179,500.00 |
| Edna Brewer Middle                                         | OUSD            | \$42,120.22                               | \$0.00                 | \$120,970.72 | \$70,985.68 | \$0.00            | \$234,076.62 |
| Elmhurst United                                            | OUSD            | \$315,494.06                              | \$0.00                 | \$61,000.00  | \$9,401.51  | \$54,685.34       | \$440,580.91 |
| Frick United                                               | OUSD            | \$27,037.00                               | \$0.00                 | \$0.00       | \$37,096.00 | \$109,895.92      | \$174,028.92 |
| Greenleaf TK-8 (Plan not approved as of 9/1/23)            | OUSD            | \$12,000.00                               | \$0.00                 | \$91,422.51  | \$0.00      | \$0.00            | \$103,422.51 |
| Hillcrest K-8                                              | OUSD            | \$0.00                                    | \$0.00                 | \$0.00       | \$0.00      | \$6,979.00        | \$6,979.00   |
| Life Academy                                               | OUSD            | \$81,347.69                               | \$0.00                 | \$21,218.30  | \$0.00      | \$0.00            | \$102,565.99 |
| Madison Park Academy                                       | OUSD            | \$27,499.15                               | \$0.00                 | \$141,008.16 | \$0.00      | \$0.00            | \$168,507.31 |

| Site Name                                       | Program<br>Type | Safe and<br>Positive<br>School<br>Culture | Enrollment & Retention | Art             | Music           | World<br>Language | TOTAL          |
|-------------------------------------------------|-----------------|-------------------------------------------|------------------------|-----------------|-----------------|-------------------|----------------|
| Melrose Leadership Academy                      | OUSD            | \$59,772.98                               | \$0.00                 | \$0.00          | \$0.00          | \$0.00            | \$59,772.98    |
| Montera Middle                                  | OUSD            | \$0.00                                    | \$0.00                 | \$0.00          | \$203,755.22    | \$0.00            | \$203,755.22   |
| Roosevelt Middle                                | OUSD            | \$158,148.58                              | \$0.00                 | \$16,785.40 [1] | \$11,785.40     | \$0.00            | \$186,719.38   |
| Sojourner Truth (no plan submitted for 2023-24) | OUSD            | \$0.00                                    | \$0.00                 | \$0.00          | \$0.00          | \$0.00            | \$0.00         |
| United for Success Academy                      | OUSD            | \$61,692.00                               | \$0.00                 | \$152,658.34    | \$16,284.17 [2] | \$0.00            | \$230,634.51   |
| Urban Promise Academy                           | OUSD            | \$103,530.00                              | \$0.00                 | \$1,136.57 [3]  | \$116,791.57    | \$0.00            | \$221,458.14   |
| West Oakland Middle                             | OUSD            | \$32,035.00                               | \$0.00                 | \$78,000.77     | \$0.00          | \$0.00            | \$110,035.77   |
| Westlake Middle                                 | OUSD            | \$0.00                                    | \$0.00                 | \$157,091.21    | \$0.00          | \$0.00            | \$157,091.21   |
| TOTAL                                           |                 | \$2,152,913.86                            | \$41,335.24            | \$1,635,748.21  | \$613,625.99    | \$226,720.84      | \$4,670,344.14 |
| TOTAL FOR ALL SCHOOLS                           |                 | Safe and<br>Positive<br>School<br>Culture | Enrollment & Retention | Art             | Music           | World<br>Language | TOTAL          |
|                                                 |                 | \$2,141,727.36                            | \$41,160.68            | \$1,611,884.71  | \$609,375.99    | \$202,670.84      | \$4,606,819.58 |