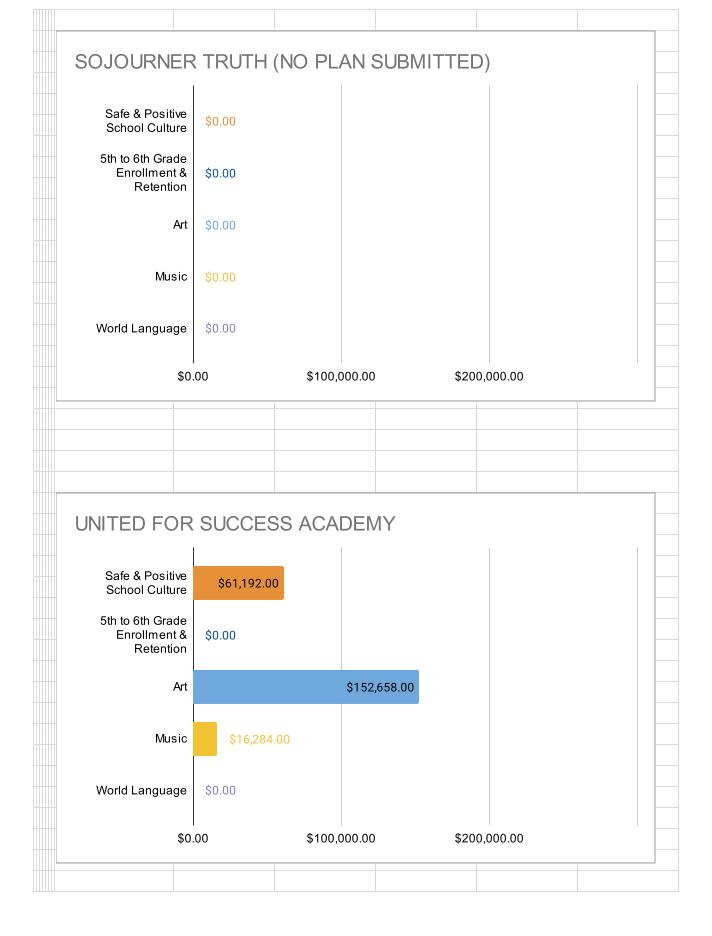

| Site Name                                       | Program<br>Type | Safe and<br>Positive<br>School<br>Culture | Enrollment & Retention | Art             | Music           | World<br>Language | TOTAL          |
|-------------------------------------------------|-----------------|-------------------------------------------|------------------------|-----------------|-----------------|-------------------|----------------|
| Melrose Leadership Academy                      | OUSD            | \$59,772.98                               | \$0.00                 | \$0.00          | \$0.00          | \$0.00            | \$59,772.98    |
| Montera Middle                                  | OUSD            | \$0.00                                    | \$0.00                 | \$0.00          | \$203,755.22    | \$0.00            | \$203,755.22   |
| Roosevelt Middle                                | OUSD            | \$158,148.58                              | \$0.00                 | \$16,785.40 [1] | \$11,785.40     | \$0.00            | \$186,719.38   |
| Sojourner Truth (no plan submitted for 2023-24) | OUSD            | \$0.00                                    | \$0.00                 | \$0.00          | \$0.00          | \$0.00            | \$0.00         |
| United for Success Academy                      | OUSD            | \$61,692.00                               | \$0.00                 | \$152,658.34    | \$16,284.17 [2] | \$0.00            | \$230,634.51   |
| Urban Promise Academy                           | OUSD            | \$103,530.00                              | \$0.00                 | \$1,136.57 [3]  | \$116,791.57    | \$0.00            | \$221,458.14   |
| West Oakland Middle                             | OUSD            | \$32,035.00                               | \$0.00                 | \$78,000.77     | \$0.00          | \$0.00            | \$110,035.77   |
| Westlake Middle                                 | OUSD            | \$0.00                                    | \$0.00                 | \$157,091.21    | \$0.00          | \$0.00            | \$157,091.21   |
| TOTAL                                           |                 | \$2,152,913.86                            | \$41,335.24            | \$1,635,748.21  | \$613,625.99    | \$226,720.84      | \$4,670,344.14 |
| TOTAL FOR ALL SCHOOLS                           |                 | Safe and<br>Positive<br>School<br>Culture | Enrollment & Retention | Art             | Music           | World<br>Language | TOTAL          |
|                                                 |                 | \$2,141,727.36                            | \$41,160.68            | \$1,611,884.71  | \$609,375.99    | \$202,670.84      | \$4,606,819.58 |