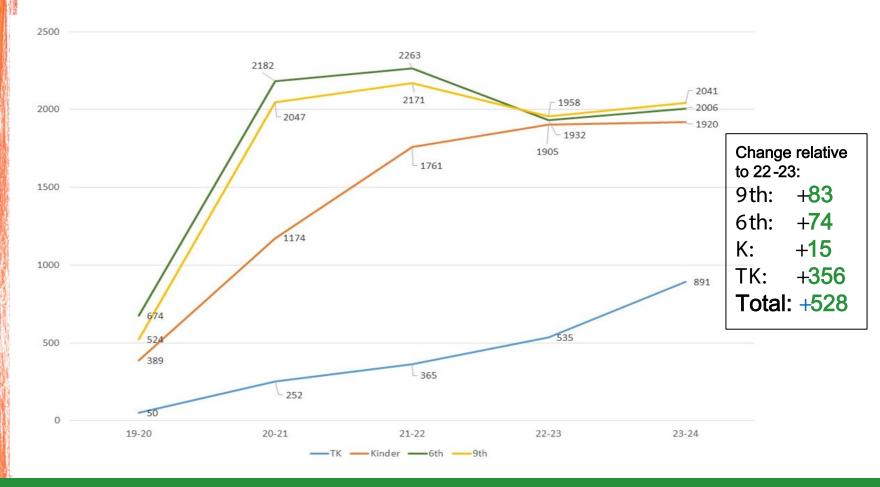

# Grades TK, K, 6th and 9th Ontime Enrollment Window closed on 2/10/2023

| Transition<br>Grades | 12/30/22 | 1/6/23 | 1/13/23 | 1/20/23 | 1/27/23 | 2/3/23 | 2/10/23*             | Projections<br>23-24 | % of<br>Projection |
|----------------------|----------|--------|---------|---------|---------|--------|----------------------|----------------------|--------------------|
| тка                  | optic    | catic  | )A39)   | ope     | ned 2   | 2/061  | <mark>/82</mark> 10. | 959                  | 92.9%              |
| К                    | 686      | 820    | 1030    | 1175    | 1335    | 1541   | 1920                 | 2677                 | 71.7%              |
| 6th                  | 774      | 846    | 1123    | 1300    | 1468    | 1607   | 2006                 | 2191                 | 91.6%              |
| 9th                  | 646      | 741    | 1000    | 1180    | 1395    | 1585   | 2040                 | 2400                 | 85.0%              |

\*The applications counts represent the number of applications submitted to OUSD Districtwide. This does **NOT** represent that OUSD has met its enrollment projections for 23-24. Application counts are a critical enrollment health benchmark. Once a family has accepted, enrolled, and attended school on the first day of class, the student will show up in OUSD's Fall enrollment counts. At this time, some schools have much fewer applications than projected seats offered at the school.

| <ul> <li>Data represents critical transition</li> <li>Grades TK, K, 6th and 9th</li> <li>The 2nd Enrollment Window (late</li> </ul> |                              |                         |                        |                        |                         |                         |                         |                        |                          |                    |  |
|-------------------------------------------------------------------------------------------------------------------------------------|------------------------------|-------------------------|------------------------|------------------------|-------------------------|-------------------------|-------------------------|------------------------|--------------------------|--------------------|--|
| Transition<br>Grades                                                                                                                | On-<br>time<br>apps<br>2/10* | Late<br>apps<br>2/17/23 | Late<br>apps<br>3/1/23 | Late<br>apps<br>4/5/23 | Late<br>apps<br>4/12/23 | Late<br>apps<br>4/19/23 | Late<br>apps<br>4/26/23 | Late<br>apps<br>5/3/23 | Projection<br>s<br>23-24 | % of<br>Projection |  |
| тк                                                                                                                                  | 891                          | 901                     | 928                    | 1015                   | 1024                    | 1044                    | 1057                    | 1063                   | 959                      | 111%               |  |
| К                                                                                                                                   | 1920                         | 1953                    | 1999                   | 2121                   | 2176                    | 2206                    | 2231                    | 2242                   | 2677                     | 84%                |  |
| 6th                                                                                                                                 | 2006                         | 2040                    | 2081                   | 2220                   | 2330                    | 2364                    | 2393                    | 2417                   | 2191                     | 110%               |  |
| 9th                                                                                                                                 | 2040                         | 2051                    | 2084                   | 2246                   | 2316                    | 2348                    | 2380                    | 2387                   | 2400                     | 99%                |  |