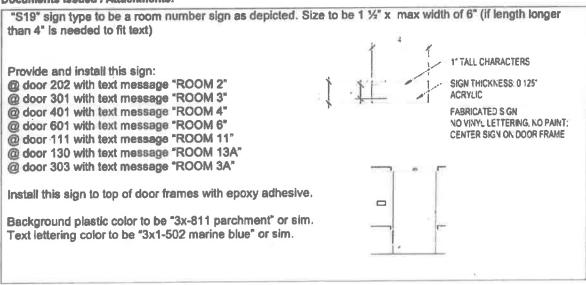

PCO 143 – Gutters at (E) Gym Canopy (Unforeseen): Costs associated with the gutters that were added to the roof of the (E) gym canopy. Detail was not reflected in the project drawings -\$1,827

PCO 144 – Added Signage Type S19 (Omission): Signage type S19 was added in ASI 27, resulting in additional costs. - \$1,359.13