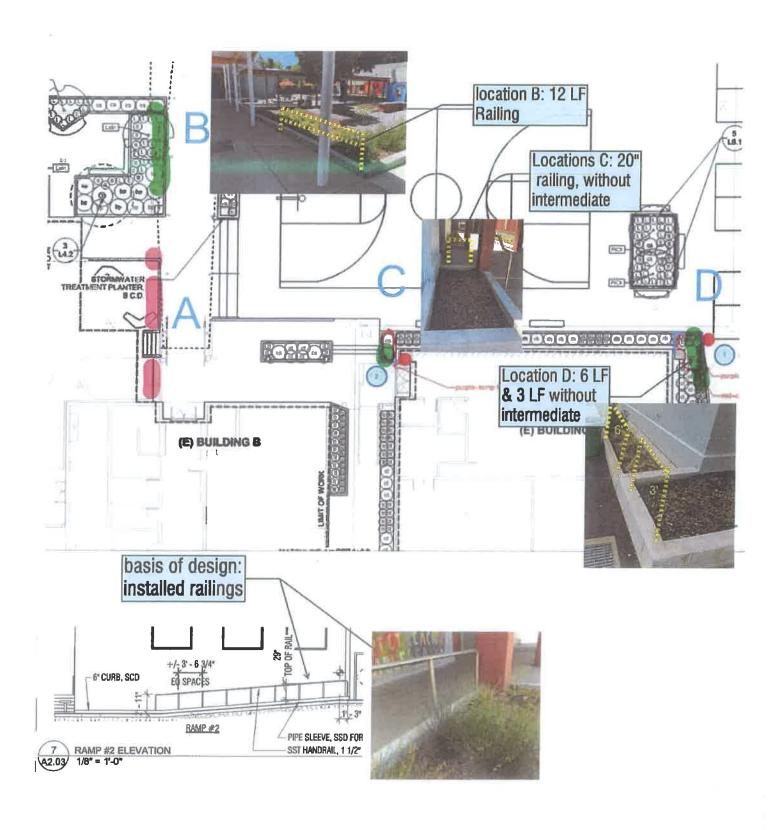

PCO 120 – Barrier Fencing Near Building B. (Site Request): Site Staff requested fencing barrier for students' safety. Added fencing adjacent to Building B and between canopy columns C-A & C-B per attached sketches in ASI 20. - \$16,788.44