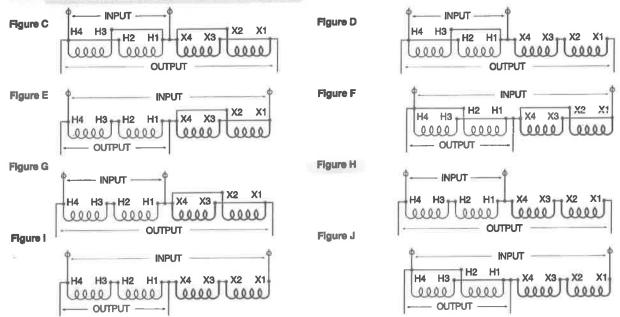

Premium time for change order work will be tracked under the corresponding change order file for that work.

#### Prime Work:

| Labor           |       | \$14,564.00 |
|-----------------|-------|-------------|
| Material        |       | \$0.00      |
| Equipment/Other |       | \$0.00      |
| Prime Subtotal  |       | \$14,564.00 |
| Mark-Up         | 15.0% | \$2,184.60  |
| Prime Total     |       | \$16,748.60 |

#### Subcontractor Work:

| WR Forde                      |       | \$4,474.35 |
|-------------------------------|-------|------------|
| Subcontractor Subtotal        |       | \$4,474.35 |
| Mark-Up                       | 5.00% | \$223.72   |
| Total Subcontractor Quotation |       | \$4,698.07 |

#### **TOTAL PRIME & SUBCONTRACTOR QUOTATION**

\$21,446.67

We reserve the right to submit a claim for an extension of time and for all related delay and inefficiency costs that may result due to the changed condition. The extent and amount will be determined at a later date when the full impact of changed condition can be evaluated and determined. All rights and remedies are reserved.

Sincerely,

ARNTZ BUILDERS

Rojert Arntz Project Manager

cc:

ST

enc

## Time & Material Tag

|                 | (a - 15 -<br>Claremont Middle Scho |          |    |                    |               | -USI Payran St, Peis<br>License No. 856393<br>T (707) 835-2900<br>www.arnixbuildera | F (707) 835-2993 |            |  |
|-----------------|------------------------------------|----------|----|--------------------|---------------|-------------------------------------------------------------------------------------|------------------|------------|--|
| SCOPE;          | REMAINED                           | ONSTR    | το | ALLOW              | FOR           | ALLELER                                                                             | mon.             |            |  |
|                 | DE CLASSIFICATION AN               | D HOURS: | -  |                    |               |                                                                                     |                  |            |  |
| lame            |                                    |          |    |                    | Classificatio | n Straight Time                                                                     | ОТ               | DT         |  |
| COLE            | AZAMAR                             |          |    |                    | FOREM         |                                                                                     | 2                |            |  |
|                 |                                    |          |    |                    |               |                                                                                     |                  |            |  |
|                 |                                    |          |    |                    |               |                                                                                     |                  |            |  |
|                 |                                    |          |    |                    |               |                                                                                     |                  |            |  |
| YERIALS - TYPE, | QUANTITY, UNIT                     |          |    |                    |               |                                                                                     | 2                |            |  |
|                 | M                                  | ATERIAL. |    |                    | QUANTITY      | UNIT                                                                                |                  |            |  |
|                 |                                    |          |    |                    |               |                                                                                     |                  | 1          |  |
|                 |                                    |          |    |                    |               |                                                                                     |                  |            |  |
|                 |                                    |          |    |                    |               |                                                                                     |                  |            |  |
| STARTING WATER  |                                    |          |    |                    |               |                                                                                     |                  |            |  |
| IPMENI - IYPE,  | QUANTITY, UNIT                     | PMENT    |    |                    | QUARTITY      | UNIT                                                                                |                  |            |  |
|                 |                                    |          |    |                    |               |                                                                                     |                  |            |  |
|                 |                                    |          |    |                    |               |                                                                                     |                  |            |  |
|                 |                                    |          |    |                    |               |                                                                                     |                  |            |  |
|                 |                                    |          |    | pervisor Signatur  | Ĩ             | IEBIEL TA                                                                           | Many             | ()         |  |
|                 |                                    |          | AL | rthorized Signatur | ate           | Sugar)                                                                              | -15 -            | 10R)<br>23 |  |
|                 |                                    |          |    | U                  | aug           |                                                                                     | 10               | ر ــ       |  |