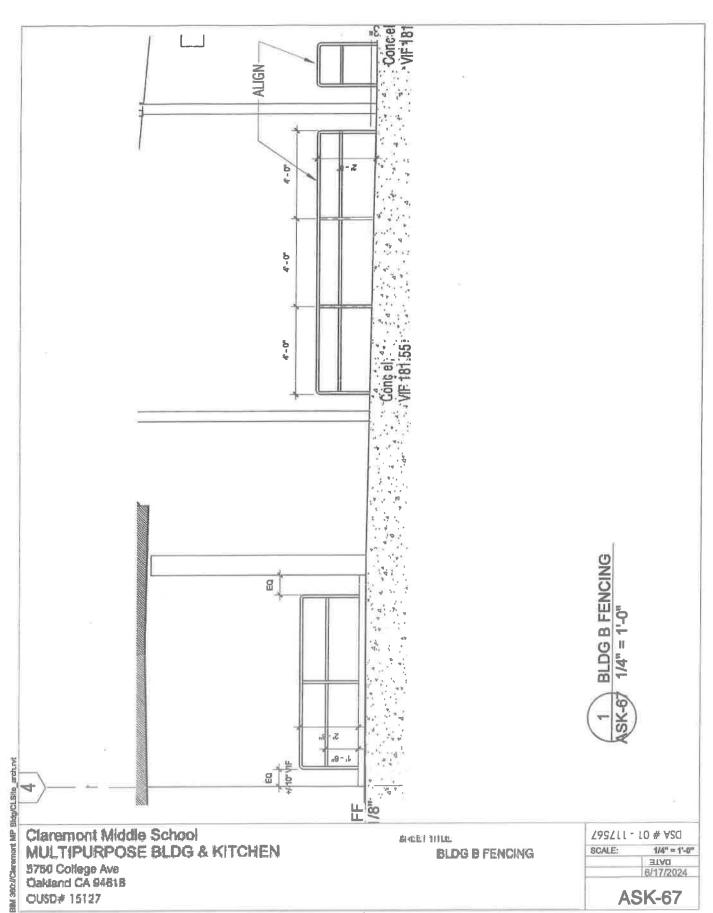

PCO 120 – Barrier Fencing Near Building B. (Site Request): Site Staff requested fencing barrier for students' safety. Added fencing adjacent to Building B and between canopy columns C-A & C-B per attached sketches in ASI 20. - \$16,788.44