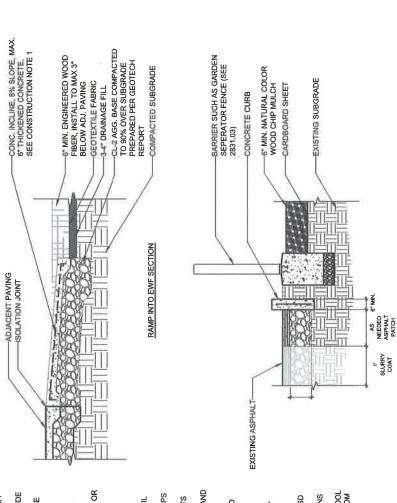

# INTENT & BENEFIT:

EWF AND MULCH SURFACING PROVIDES PERMEABILITY, MODERATION OF HEAT, ACCESSIBILITY (WITH EWF), WEED SUPPRESSION AND PLAY VALUE WITH A COW-COST, SUSTAINABLE, NON-TOXIC MATERIAL.

# DESIGN NOTES:

- LOCATE LOOSE MATERIAL GROUND SURFACING AWAY FROM BUILDINGS, HIGH TRAFFIC AREAS, AND ACTIVE AREAS SUCH AS BALL PLAY. PROVIDE DISTINCT AREAS FOR ENTRY AND EXIT TO THESE AREAS WITH A WIDE
  - THRESHOLD MATERIAL THAT CAN BE EASILY MAINTAINED SUCH AS A CONCRETE PATH, SAND BOX EDGING WITH TRANSFER PLATFORM FOR THOSE USING A WHEELCHAIR, OR A WOODEN BRIDGE.
    - THE LOOSE MATERIAL SURFACING AREA AT SPOTS OTHER THAN THE ENTRANCE/EXIT. DIVIDERS MAY BE A FENCE, PLANTING AREA, TOPOGRAPHY CHANGE, CURB, OR EMBEDDED LOG. PROVIDE A DIVIDER TO KEEP PEDESTRIAN TRAFFIC FROM FLOWING OUT OF
- ADA ACCESSIBILITY CAN BE ACHIEVED THROUGH A FLARED RAMP INTO EWF OR AN ALTERNATIVE SURFACE PATHWAY (I.E. PARKTREAD OR DG) THROUGH EITHER EWF OR WOOD CHIP MULCH.

# CONSTRUCTION NOTES:

- CERTAIN DIMENSIONS AND SPECIFICATIONS RELIANT UPON INPUT FROM CIVIL ENGINEER AND GEOTECH REPORT ON EXISTING SOIL CONDITIONS.
  - USE NATURAL COLOR EWF AND WOOD CHIPS. USING HARDWOOD WOOD CHIPS AND LARGER SIZES REDUCES RATE OF LOSS OF MATERIAL.
    - VERIFY LOCATION OF UNDERGROUND UTILITIES, FACILITIES AND TREE ROOTS
- VERIFY THAT SUBGRADE DRAINAGE IS INSTALLED AT PROPER ELEVATIONS AND
  - CORRECT SUBGRADE IRREGULARITIES TO ENSURE THAT SUBGRADE ELEVATION IS IN ACCORDANCE WITH MANUFACTURER'S REQUIREMENTS AND TO ENSURE POSITIVE DRAINAGE. THAT SMOOTH GRADING IS COMPLETE.
    - REMOVE ROCKS, DEBRIS, AND OTHER SIMILAR ITEMS.
- CONDITION, CONRETE CURB MAY BE FORMED DIRECTLY AGAINST ADJACENT ASPHALT. WHERE CRUMBLING OCCURS, ASPHALT IS TO BE OVERCUT TO ALLOW FOR FORMWORK AND PATCHED. WHERE ASPHALT IS CUT CLEANLY WITHOUT CRUMBLING OF ADJACENT
- INSTALL TO THE SATISFACTION OF THE LANDSCAPE ARCHITECT AND/OR OUSD FACILITIES.
- OF LOCALLY CHIPPED TREE PRUNINGS OR WOOD CHIPS FROM TREE TRIMINGS OR OTHER APPROVED VENDORS INDICATED ON THE OLUSD SCHOOL TRIMINGS OR OTHER APPROVED VENDORS INDICATED ON THE OLUSD SCHOOL GRANGEN COUNCIL'S VENDOR LIST. WOOD CHIPS MAY NOT BE ACCEPTED FROM UNAPPROVED SOURCES AS THE MATERIAL MAY CONTAIN INVASIVE PLANTS. PER OUSD VEGETATION POLICY (P.5), SCHOOL SITES MAY ACCEPT DONATIONS DISEASE OR PESTS

# MAINTENANCE NOTES:

(()

MATERIAL WILL NEED TO BE PERIODICALLY TOPPED OFF.

NOT TO SCALE ENGINEERED WOOD FIBER (EWF) DATE: OCTOBER 2022

DETAIL #

& WOOD CHIP MULCH

STANDARD **DETAILS** 

TRUST FOR PUBLIC LAND Φ,