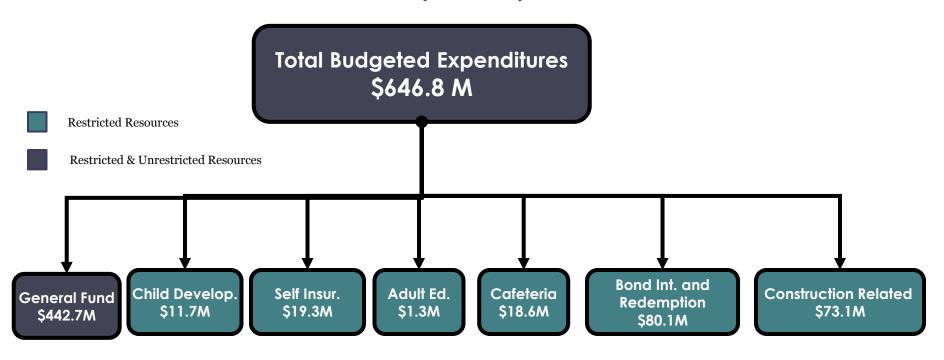

# Total District Budget By Fund: \$646.8M (millions)

California Districts use the funds listed above to account for activities to be managed and accounted for separately. All of the activity in these Funds is restricted, with the exception of the General Fund. The General Fund has both unrestricted and restricted resources and activities that need to be managed.