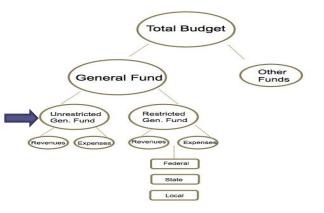

# Total District Budget By Fund: \$646.8M (millions)

California Districts use the funds listed above to account for activities to be managed and accounted for separately. All of the activity in these Funds is restricted, with the exception of the General Fund. The General Fund has both unrestricted and restricted resources and activities that need to be managed.