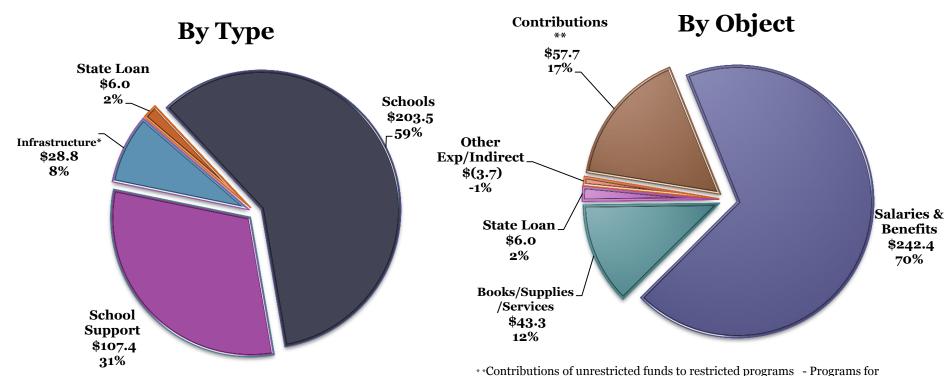

#### OUSD 2015-16 Budget General Fund Expenditures

(millions)

**Total: \$442.7 M** 

#### **By Object**

Change from 2014-15 (3<sup>rd</sup> Interim): -\$3.1M

Restricted -\$25.2 M Unrestricted +\$22.1 M

2015-16 OUSD Board Budget Workshop