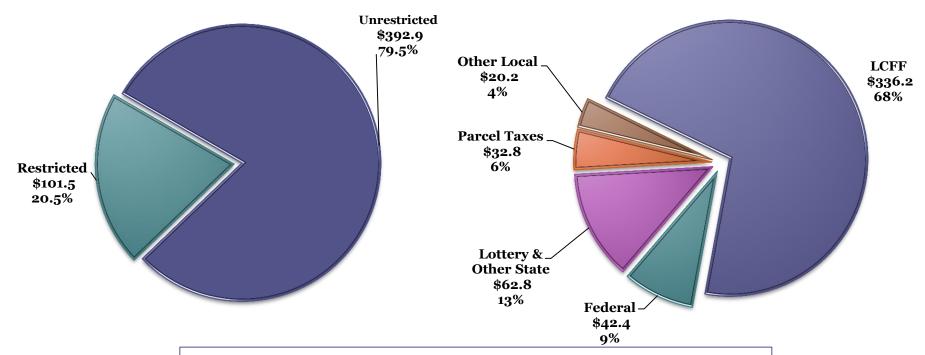

#### OUSD 2015-16 Budget Total General Fund Revenues

(millions)

Total: \$494.4 M

By Resource Type

**By Source** 

Change from 2014-15 (3<sup>rd</sup> Interim): +\$51.5M

Restricted -\$10.8 M Unrestricted +\$62.3 M

#### **General Fund - Unrestricted Revenues**

(millions)

Total: \$392.9M

#### **By Source**

Change from 2014-15 Budget (3<sup>rd</sup> Interim): +\$62.3M

*<b>ØAKLAND UNIFIED* 

SCHOOL DISTRICT