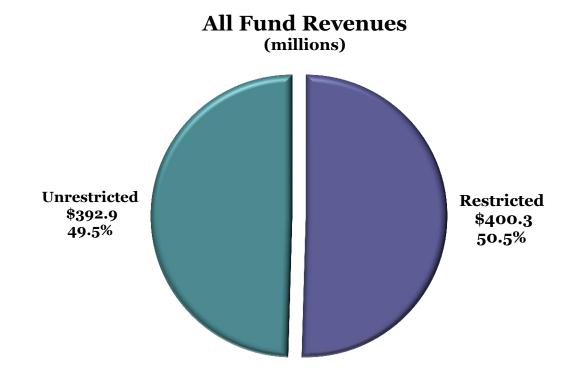

ols (OUSD and charters) each year, starting in 2015-16.
- The next issue of Measure J bond funds will infuse at least
   \$160 million into OUSD's facilities program.
- Cuts (-\$5.3 million) & Investments (+\$2.9 million) to the Central Office will realign the District on the Pathway to Excellence. Net cut of **-\$2.4 million** to the Central Offices.



### Executive Summary - continued

- Expenses related to increased revenues from the May Revise and the labor settlements have not yet been incorporated into the budget.
- Total Revenues for all Funds are estimated to be \$793 million.
- Total Expenditures for all Funds are estimated to be \$647 million.



2015-16 OUSD Adoption

### 2015-16 Budget - All Funds







#### OUSD 2015-16 Budget

#### Total District Revenue By Type: \$793.2M





#### **OUSD 2015-16 Budget**

# Total District Budget By Fund: \$646.8M (millions)



California Districts use the funds listed above to account for activities to be managed and accounted for separately. All of the activity in these Funds is restricted, with the exception of the General Fund. The General Fund has both unrestricted and restricted resources and activities that need to be managed.





#### **Total General Fund**

OUSD 2015-16 Budget



**OAKLAND UNIFIED** 

SCHOOL DISTRICT



#### OUSD 2015-16 Budget Total General Fund Revenues

(millions)

Total: \$494.4 M

By Resource Type

**By Source** 



Change from 2014-15 (3<sup>rd</sup> Interim): +\$51.5M

Restricted -\$10.8 M Unrestricted +\$62.3 M



#### OUSD 2015-16 Budget General Fund Expenditures

(millions)

**Total: \$44