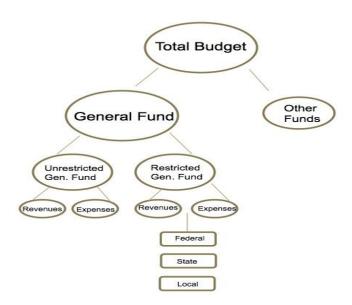

# Total District Budget By Fund: \$646.8M (millions)

California Districts use the funds listed above to account for activities to be managed and accounted for separately. All of the activity in these Funds is restricted, with the exception of the General Fund. The General Fund has both unrestricted and restricted resources and activities that need to be managed.