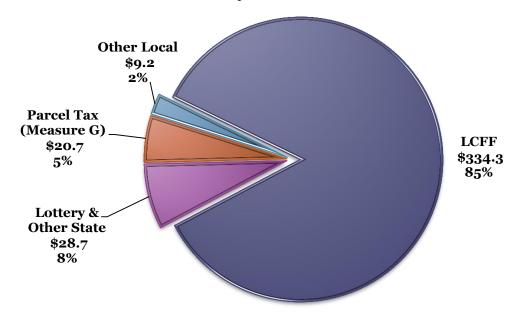

#### **General Fund - Unrestricted Revenues**

(millions)

Total: \$392.9M

#### **By Source**

Change from 2014-15 Budget (3<sup>rd</sup> Interim): +\$62.3M

*<b>ØAKLAND UNIFIED* 

SCHOOL DISTRICT

# Unrestricted General Fund Revenues, Expenditures, Fund Balance

| Local Control Funding Formula (LCFF) Revenues |       | BGT DEV           | TH | IRD INTERIM |     | Diff       |
|-----------------------------------------------|-------|-------------------|----|-------------|-----|------------|
| Other State O Federal Devenie                 |       | \$<br>334,329,669 | \$ | 295,316,598 | \$  | 39,013,072 |
| Other State & Federal Revenue                 |       | 28,820,310        |    | 8,913,443   |     | 19,906,867 |
| Local Revenue                                 |       | 29,171,165        |    | 25,642,832  |     | 3,528,333  |
| Transfer-In & Sources                         |       | 564,067           |    | 734,067     |     | (170,000)  |
| Total Revenues & Sources                      | а     | 392,885,211       |    | 330,606,940 |     | 62,278,272 |
| Salaries,Supplies,Services & Equipment        |       | 285,615,909       |    | 272,153,587 |     | 13,462,322 |
| Other Outgo (Pass Throughs / Debt Service)    |       | 6,242,046         |    | 6,398,953   |     | (156,907)  |
| Indirect Cost (Expense Offset)                |       | (4,571,567)       |    | (5,933,561) |     | 1,361,994  |
| Contributions & Transfers Out                 |       | 58,450,567        |    | 50,952,006  |     | 7,498,561  |
| Total Expenses & Uses                         | b     | 345,736,956       |    | 323,570,986 |     | 22,165,970 |
| Change in Fund Balance                        | a-b=c | \$<br>47,148,256  | \$ | 7,035,954   | \$4 | 0,112,302  |
| Beginning Fund Balance                        | d     | 21,073,794        |    | 14,037,840  |     | 7,035,954  |
| Ending Fund Balance                           | c+d=e | \$<br>68,222,049  | \$ | 21,073,794  | \$4 | 7,148,256  |