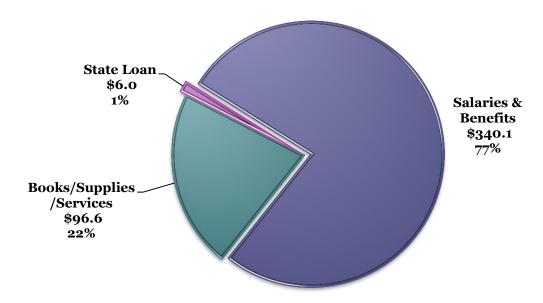

# **General Fund - Unrestricted Expenses**(millions)

**Total: \$345.7 M** 

Exceptional Children (PEC) and Routine Restricted Maintenance Account (RRMA)

# Unrestricted General Fund Revenues, Expenditures, Fund Balance

| Local Control Funding Formula (LCFF) Revenues |       | BGT DEV           | TH | IRD INTERIM |     | Diff       |
|-----------------------------------------------|-------|-------------------|----|-------------|-----|------------|
| Other State O Federal Devenie                 |       | \$<br>334,329,669 | \$ | 295,316,598 | \$  | 39,013,072 |
| Other State & Federal Revenue                 |       | 28,820,310        |    | 8,913,443   |     | 19,906,867 |
| Local Revenue                                 |       | 29,171,165        |    | 25,642,832  |     | 3,528,333  |
| Transfer-In & Sources                         |       | 564,067           |    | 734,067     |     | (170,000)  |
| Total Revenues & Sources                      | а     | 392,885,211       |    | 330,606,940 |     | 62,278,272 |
| Salaries,Supplies,Services & Equipment        |       | 285,615,909       |    | 272,153,587 |     | 13,462,322 |
| Other Outgo (Pass Throughs / Debt Service)    |       | 6,242,046         |    | 6,398,953   |     | (156,907)  |
| Indirect Cost (Expense Offset)                |       | (4,571,567)       |    | (5,933,561) |     | 1,361,994  |
| Contributions & Transfers Out                 |       | 58,450,567        |    | 50,952,006  |     | 7,498,561  |
| Total Expenses & Uses                         | b     | 345,736,956       |    | 323,570,986 |     | 22,165,970 |
| Change in Fund Balance                        | a-b=c | \$<br>47,148,256  | \$ | 7,035,954   | \$4 | 0,112,302  |
| Beginning Fund Balance                        | d     | 21,073,794        |    | 14,037,840  |     | 7,035,954  |
| Ending Fund Balance                           | c+d=e | \$<br>68,222,049  | \$ | 21,073,794  | \$4 | 7,148,256  |