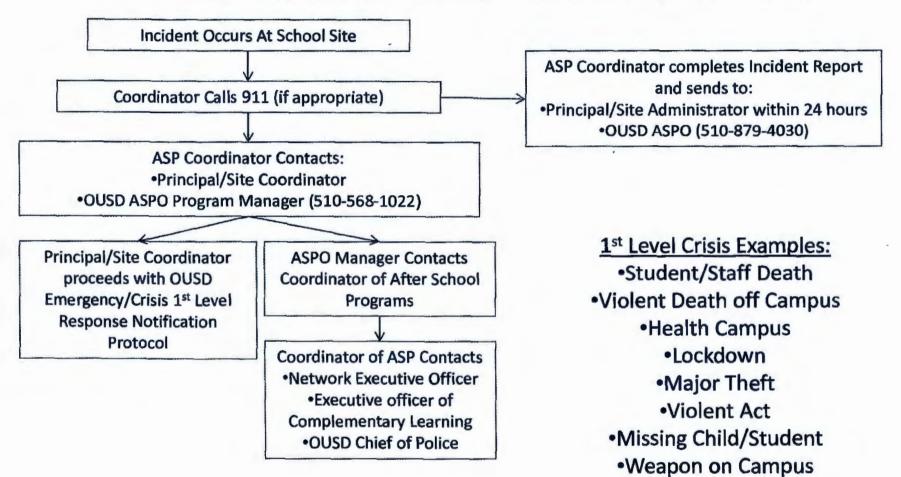

|
| ☐ Site does not need an SSO or does not have the resources to have an after school SSO.                                                                                                                                                                                                                                                          |
| Principal Signature: Lead Agency Signature: Lead Agency Signature:                                                                                                                                                                                                                                                                               |

### Claremont Middle-School ASP Emergency/Crisis Response Protocol



|                 | Monday                                                                                                                                                                                                                                                                  | Tuesday                                                                                                                                                                                                                                 | Wednesday                                                                                                                                                                                                                                        | Thursday