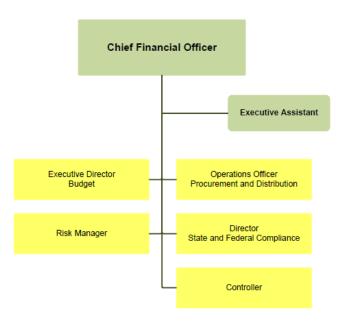

## **Chief Financial Officer**

## **Business and Operations Creation of Chief Financial Officer**

#### **Significant Changes**

- Reduce number of direct reports to Deputy Superintendent, Business and Operations.
- **2. Creation** of Chief Financial Officer for:
  - a) Direct supervision of Budget,Procurement and Accounting
  - b) Direct supervision and coordination of highly complex, ongoing and seasonal financial activity

#### **Benefits to Students and Schools**

- Deputy Superintendent Business and Operations will have more capacity to focus on executive level strategic initiatives.
- CFO supervision and coordination of Financial Services departments will lead to reduction in siloing, improvement to internal coordination and collaboration. It will also increase the capacity to resolve and eliminate audit findings and prepare audit reports.
- 3. Schools will benefit as leaders receive more coordinated, and "one-stop" support from an aligned group of Financial Services units, who are better positioned to follow the November 2012 Business and Operations Guiding Principles:
  - Be Easy to Follow
  - Be User-Friendly
  - Be Invisible
  - Be Accountable