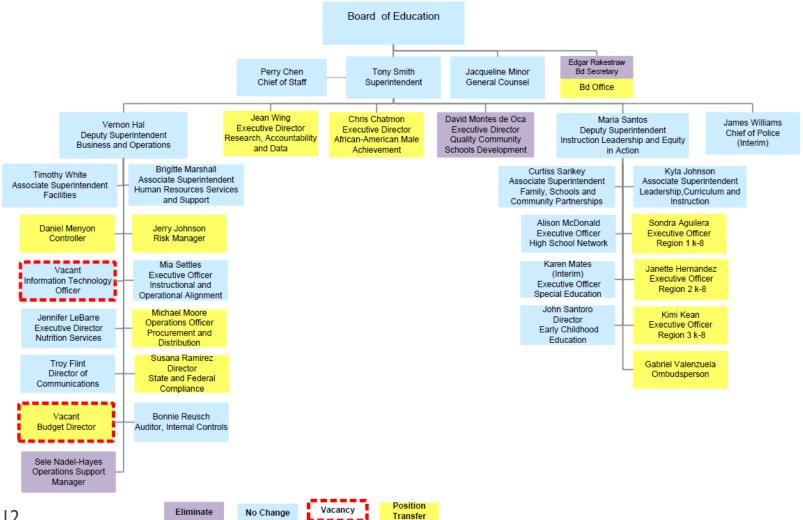

|           |                   |         |
| Board of Education             |           | (1.00)            | (1.00)  |
|                                |           |                   |         |
| <b>Business and Operations</b> | 35.75     | (38.10)           | (2.35)  |
| Instruction Leadership &       |           |                   |         |
| Equity in Action               | 20.70     | (60.00)           | (39.30) |
|                                |           |                   |         |
| Legal                          | 1.00      | (3.00)            | (2.00)  |
| Superintendent's Office        | 12.00     | (14.25)           | (2.25)  |
| Total FTE Changes              | 69.45     |                   | (46.90) |



#### OUSD Executive Leadership 2012-13





#### OUSD Executive Leadership 2013 - 14 Proposed



## APPENDIX

## **Appendix - Detail Table Of Contents**

| Inst | ruction, Leadership and Equity in Action          | 16 |
|------|---------------------------------------------------|----|
| 0    | Pre-K through 8 Regional Offices                  | 17 |
| 0    | High School Network Office                        | 20 |
| 0    | Leadership, Curriculum and Instruction            | 26 |
| 0    | Family School Community Partnership               | 34 |
| Qua  | lity Accountability and Analytics                 | 39 |
| Bus  | iness and Operations                              | 45 |
| 0    | Chief Financial Officer                           | 46 |
| 0    | Budget Office                                     | 50 |
| 0    | Controller's Offi