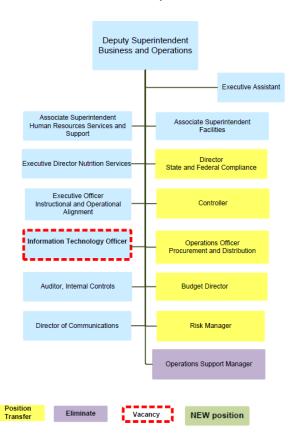

## **Business and Operations Creation of Chief Financial Officer**

Business Services & Operations 2012-13

Business Services & Operations 2013-14
Proposed

Change