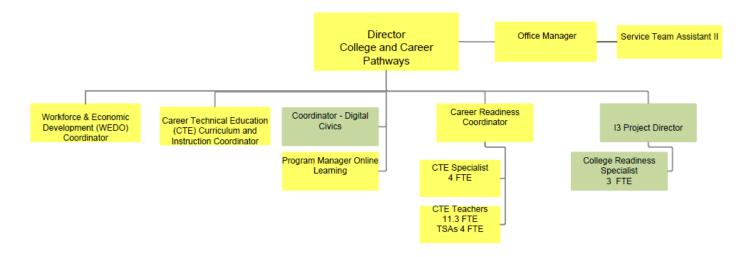

#### Leadership Curriculum and Instruction 13-14 College and Career Pathways

Leadership Curriculum and Instruction 13-14
English Learners