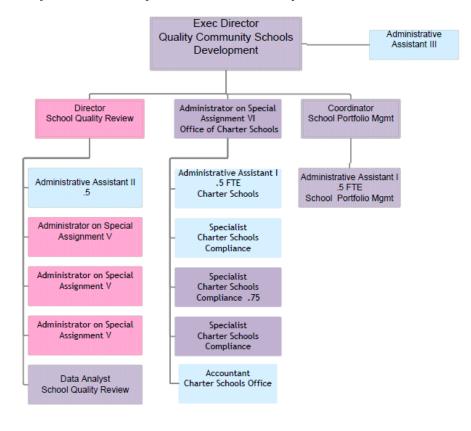

#### QAA Formation- Quality Community Schools Development 12-13

#### Quality Community Schools Development 12-13

Eliminate