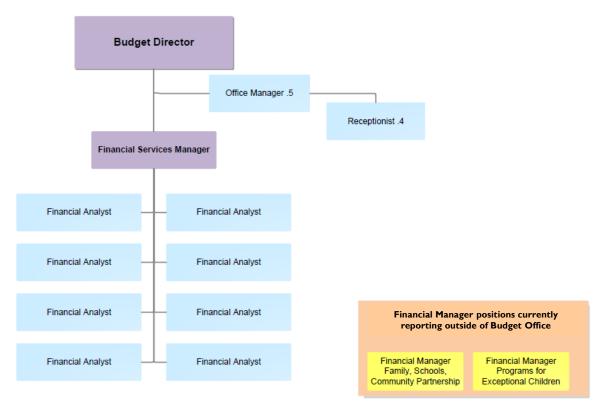

#### **Business and Operations - Budget Office**

#### **Significant Changes**

1. Reclassify Budget Director to Budget Executive Director position

#### 2. Elimination of:

1 FTE Financial Services Manager

#### 3. Creation of:

3 FTE Financial Services Directors

#### 4. Transfer of:

FSCP and PEC Finance Managers to direct supervision by the Budget Office

#### **Benefits to Students and Schools**

Increased capacity will:

- Better support coordination and collaboration with other departments and school sites in budget planning and management throughout the year.
- 2. Provide an increased and improved level of support to school sites.
- 3. Improve ability to meet reporting requirements