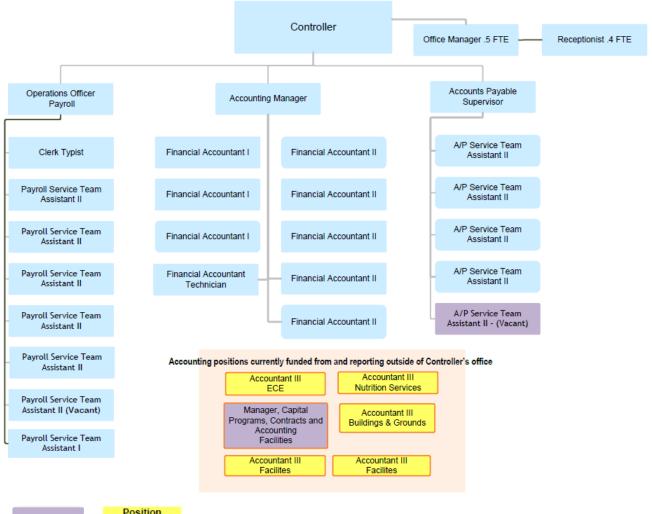

#### **Business and Operations – Controller's Office**

#### **Significant Changes**

#### 1. Elimination of:

- a) 1 FTE Service Team Assistant
- b) 1 FTE Manager, Capital Programs, Contracts and Accounting – Facilities

**TOTAL - 2 FTE** 

#### 2. Transfer:

a) 5 FTE Accountant III positions to direct supervision under Controller's Office

**TOTAL - 5 FTE** 

#### 3. Creation of:

- a) 1 FTE Program Accounting Manager
- b) 1 FTE Fixed Assets Manager

**TOTAL - 2 FTE** 

#### 4. Reclassification of:

- a) Controller to Executive Director level
- b) Financial Accountant positions
- c) Accounting Manager Position to Central Office Accounting Manager

#### **Benefits to Students and Schools**

- 1. Moving departmental Accountants "in-house", under direct supervision of Controller, creates better coordination and more effective, streamlined financial management.
- Increased capacity in Accounting Department will deepen the level of support available to school sites.
- 3. Creation of Fixed Assets Manager position fills the urgent need for tracking, control and accounting for capital equipment and other large assets.