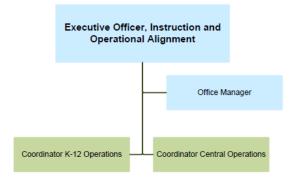

# Instruction and Operational Alignment

## Business and Operations Instruction and Operational Alignment

#### **Significant Changes**

#### 1. Elimination of:

1 FTE Administrator on Special Assignment

#### 2. Creation of:

2 FTE Coordinators, for Central Office and K-12 Operations

#### **Benefits to Student and Schools**

- Improved efficiencies/clarity through better coordination at executive and department/site level.
- 2. Focus on ensuring instructional and academic initiatives and priorities are held in the implementation of any operational changes or actions.

#### Instruction and Operations 2013-14 Proposed