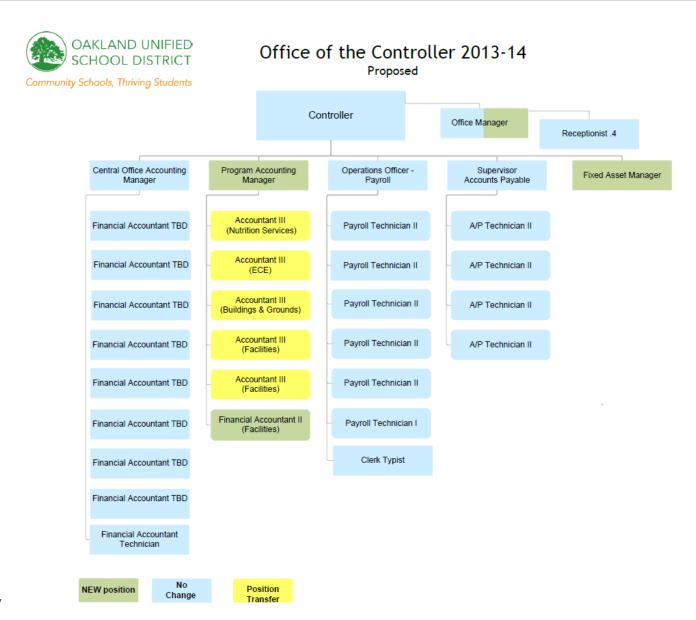

## Controller's Office

#### **Business and Operations – Controller's Office**

#### **Significant Changes**

#### 1. Elimination of:

- a) 1 FTE Service Team Assistant
- b) 1 FTE Manager, Capital Programs, Contracts and Accounting – Facilities

**TOTAL - 2 FTE** 

#### 2. Transfer:

a) 5 FTE Accountant III positions to direct supervision under Controller's Office

**TOTAL - 5 FTE** 

#### 3. Creation of:

- a) 1 FTE Program Accounting Manager
- b) 1 FTE Fixed Assets Manager

**TOTAL - 2 FTE** 

#### 4. Reclassification of:

- a) Controller to Executive Director level
- b) Financial Accountant positions
- c) Accounting Manager Position to Central Office Accounting Manager

#### **Benefits to Students and Schools**

- 1. Moving departmental Accountants "in-house", under direct supervision of Controller, creates better coordination and more effective, streamlined financial management.
- Increased capacity in Accounting Department will deepen the level of support available to school sites.
- 3. Creation of Fixed Assets Manager position fills the urgent need for tracking, control and accounting for capital equipment and other large assets.

#### Office of the Controller 2012-13

Community Schools, Thriving Students