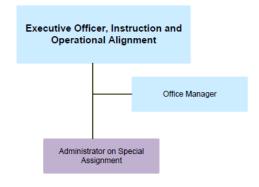

# Instruction and Operational Alignment

## Business and Operations Instruction and Operational Alignment

#### **Significant Changes**

#### 1. Elimination of:

1 FTE Administrator on Special Assignment

#### 2. Creation of:

2 FTE Coordinators, for Central Office and K-12 Operations

#### **Benefits to Student and Schools**

- Improved efficiencies/clarity through better coordination at executive and department/site level.
- 2. Focus on ensuring instructional and academic initiatives and priorities are held in the implementation of any operational changes or actions.

#### Instruction and Operations 2012-13