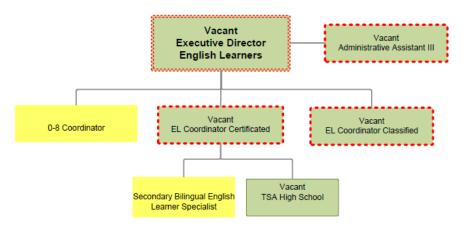

#### **Creation of:**

- a) 1 FTE Executive Director, English Language Learners (ELL)
- b) 2 FTE ELL Coordinators
- c) 1 FTE Admin Assistant III
- d) 1 FTE ELL TSA (High School)
- e) 1 FTE School Support position (tbd) (SIG)
- f) 3 FTE College Readiness Specialists (i3)

#### Leadership Curriculum and Instruction 13-14 College and Career Pathways

Leadership Curriculum and Instruction 13-14
English Learners