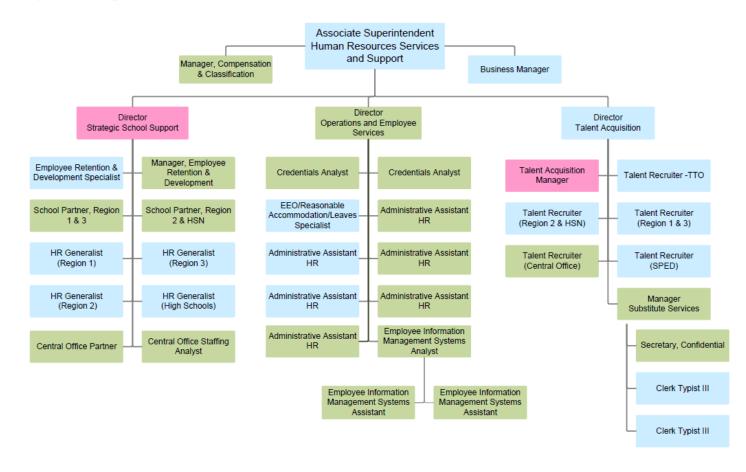

#### Human Resources Services and Support 2013-14

Community Schools, Thriving Students

**NEW position** 

Change

Cert to Class