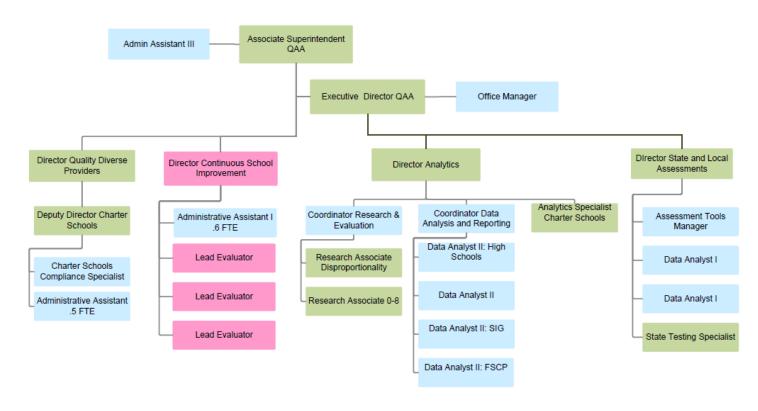

#### QAA Formation-Quality Accountability and Analytics 13-14

Community Schools, Thriving Students

#### Quality Accountability and Analytics 2013-14 Proposed