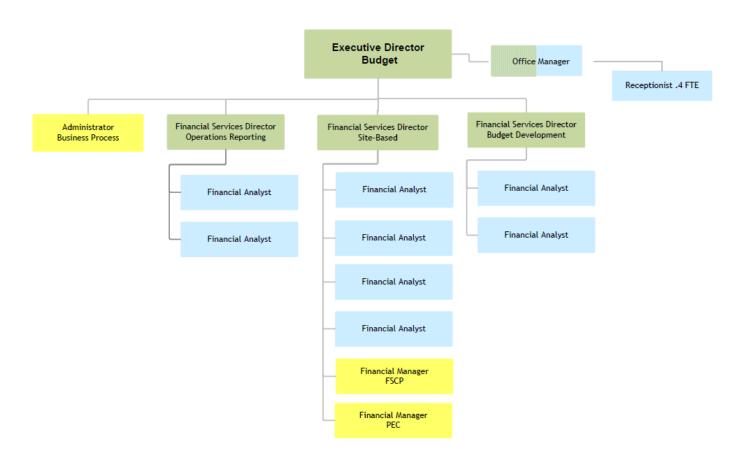

#### **Business and Operations - Budget Office**

#### **Significant Changes**

1. Reclassify Budget Director to Budget Executive Director position

#### 2. Elimination of:

1 FTE Financial Services Manager

#### 3. Creation of:

3 FTE Financial Services Directors

#### 4. Transfer of:

FSCP and PEC Finance Managers to direct supervision by the Budget Office

#### **Benefits to Students and Schools**

Increased capacity will:

- Better support coordination and collaboration with other departments and school sites in budget planning and management throughout the year.
- 2. Provide an increased and improved level of support to school sites.
- 3. Improve ability to meet reporting requirements