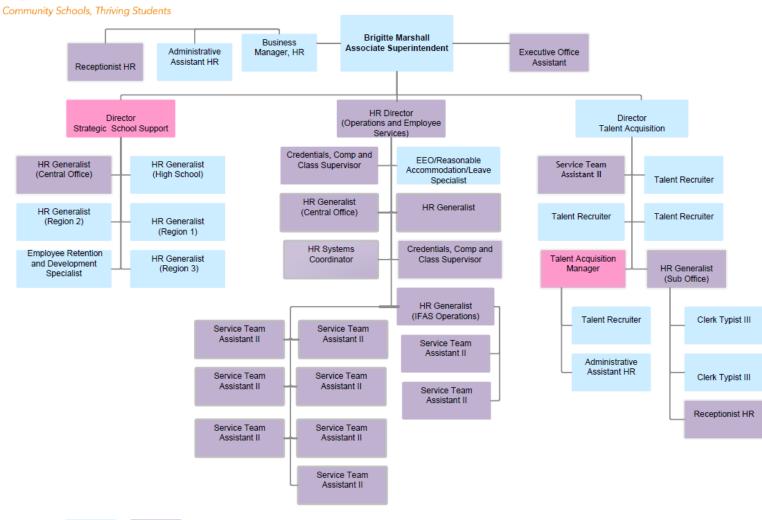

#### Human Resources Services and Support 2012-2013

No

Change

Eliminate

Cert to Class

position