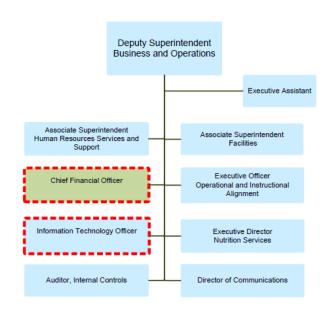

## **Business and Operations Creation of Chief Financial Officer**

CFO Office 2013-14 Proposed

NEW position

Position Transfer