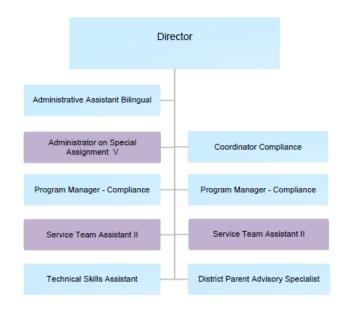

# State and Federal Compliance

## **State & Federal Compliance**

#### **Significant Changes**

#### 1. Elimination of:

- a) 1 FTE Administrator on Special Assignment VI
- b) 2 FTE Service Team Assistants II

#### 2. Creation of:

- a) 1 FTE Compliance Coordinator
- b) 1 FTE Compliance Program Manager
- c) 2 FTE Compliance Technicians

#### **Benefits to Students and Schools**

Addition of second coordinator and reorganization for team-based configuration will create more focus and capacity for working directly with programs and schools, maximizing best appropriate use of funds for benefit of schools and students in specific situations.

## **Business and Operations State & Federal Compliance**

#### State and Federal Compliance 2012-13

#### State and Federal Compliance Office 2013-14

#### Proposed