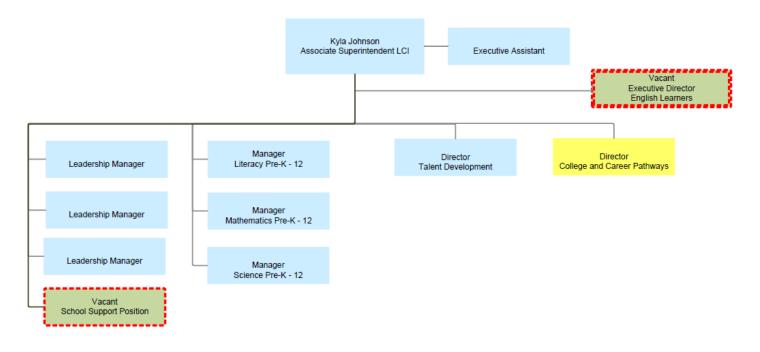

#### Leadership Curriculum and Instruction 13-14 Executive Overview

#### Leadership Curriculum and Instruction 13-14 College and Career Pathways

Leadership Curriculum and Instruction 13-14
English Learners