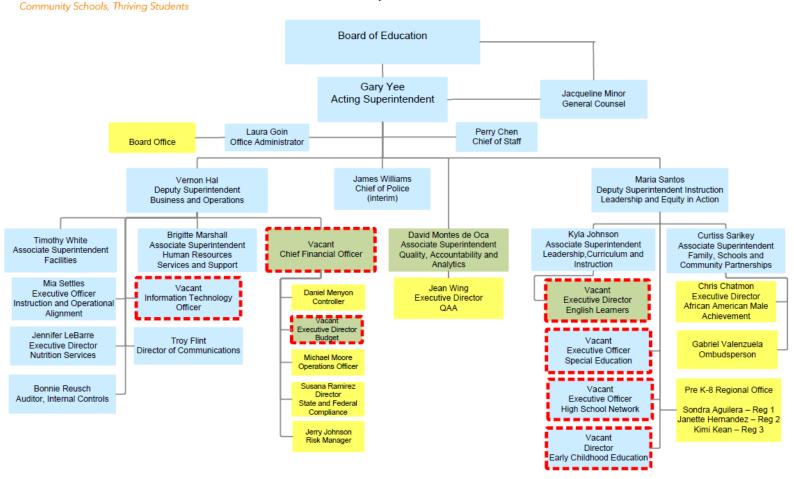

|
| Board of Education             |           | (1.00)            | (1.00)  |
|                                |           |                   |         |
| <b>Business and Operations</b> | 35.75     | (38.10)           | (2.35)  |
| Instruction Leadership &       |           |                   |         |
| Equity in Action               | 20.70     | (60.00)           | (39.30) |
|                                |           |                   |         |
| Legal                          | 1.00      | (3.00)            | (2.00)  |
| Superintendent's Office        | 12.00     | (14.25)           | (2.25)  |
| Total FTE Changes              | 69.45     |                   | (46.90) |



#### OUSD Executive Leadership 2012-13





#### OUSD Executive Leadership 2013 - 14 Proposed



## APPENDIX

## **Appendix - Detail Table Of Contents**

| Inst | ruction, Leadership and Equity in Action          | 16 |
|------|---------------------------------------------------|----|
| 0    | Pre-K through 8 Regional Offices                  | 17 |
| 0    | High School Network Office                        | 20 |
| 0    | Leadership, Curriculum and Instruction            | 26 |
| 0    | Family School Community Partnership               | 34 |
| Qua  | lity Accountability and Analytics                 | 39 |
| Bus  | iness and Operations                              | 45 |
| 0    | Chief Financial Officer                           | 46 |
| 0    | Budget Office                                     | 50 |
| 0    | Controller's Office (Accounting, Payroll, A/P)    | 54 |
| 0    | Instru