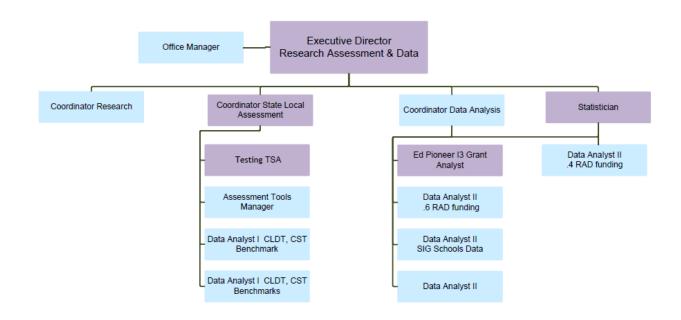

#### QAA Formation - Research, Assessment and Data 12-13

#### Research Assessment and Data 2012-13

Eliminate No Change