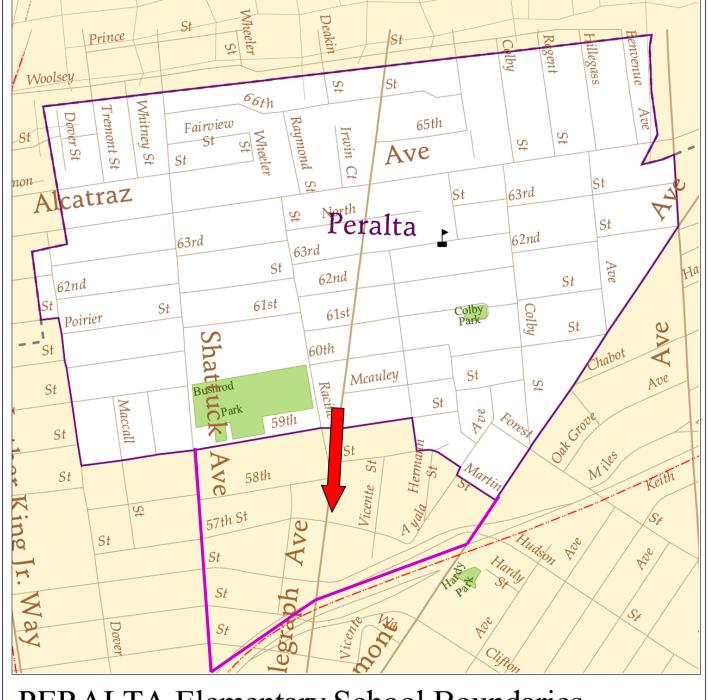

## Santa Fe Attendance Area: Option 1.1

PERALTA Elementary School Boundaries

PERALTA Elementary School Boundaries

Former
Washington
Attendance
Boundary No
Longer in Use

Former
Washington
Attendance
Boundary No
Longer in Use

Proposed Expanded Section of <u>Peralta Attendance Area</u> for 2012-13 (currently Emerson, formerly Washington)

#### **Proposed Expanded Section of Peralta Attendance Area for 2012-13**

(currently Emerson, formerly Washington)