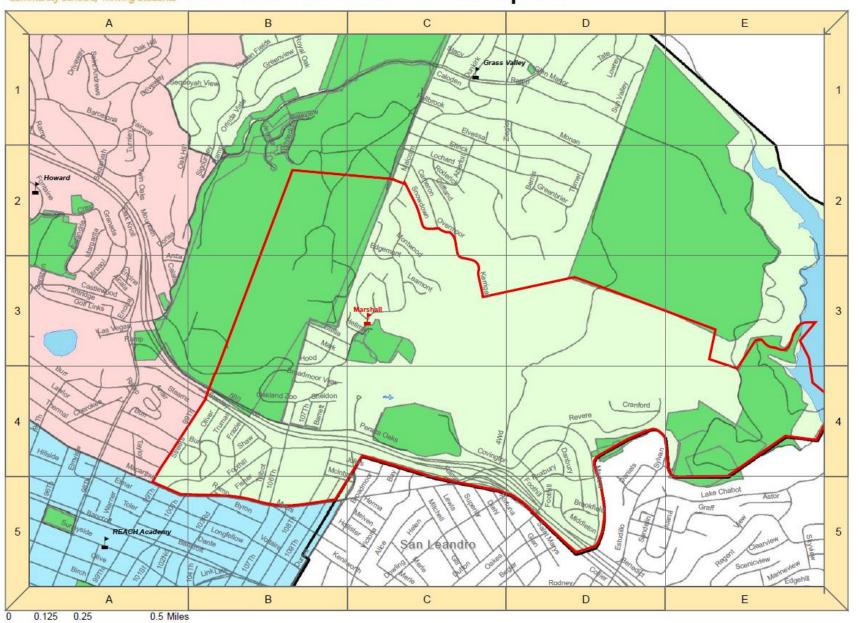

# MARSHALL

## **Marshall Attendance Area: Option 3**

### **Marshall Attendance Area: Option 3**