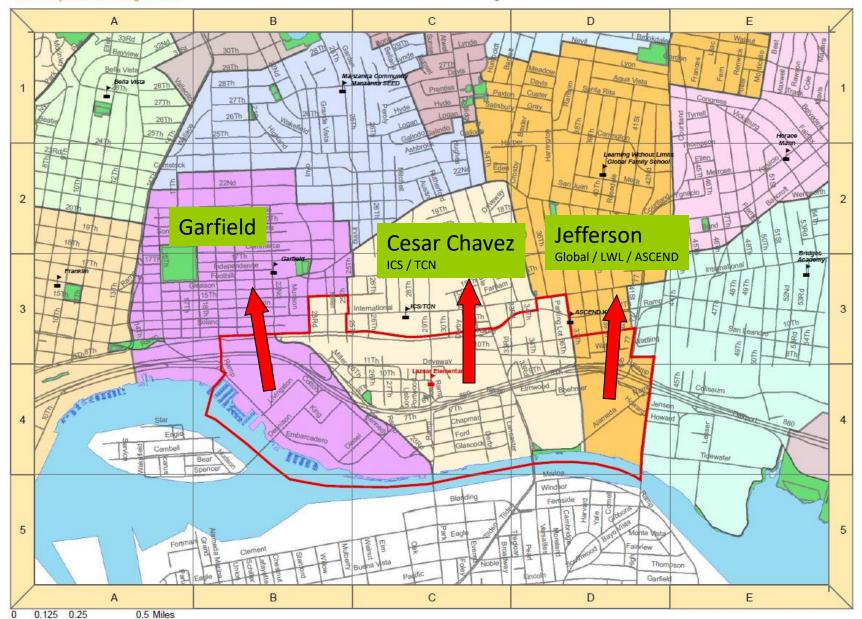

# SCENARIOS

LAKEVIEW

# SCENARIOS

LAZEAR

# SCENARIOS

# MARSHALL

# **SCENARIOS**

MAXWELL PARK