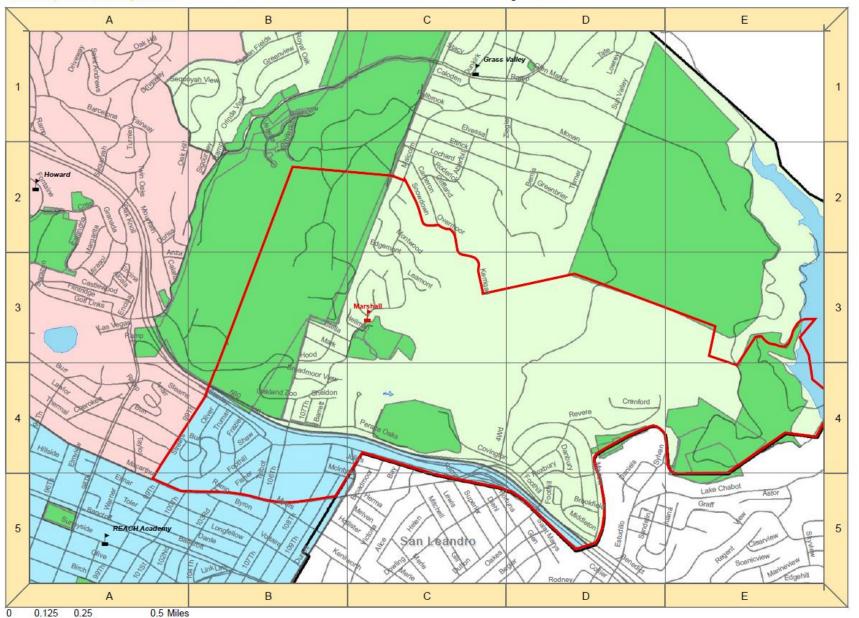

## **Marshall Attendance Area: Option 3**

### **Marshall Attendance Area: Option 3**