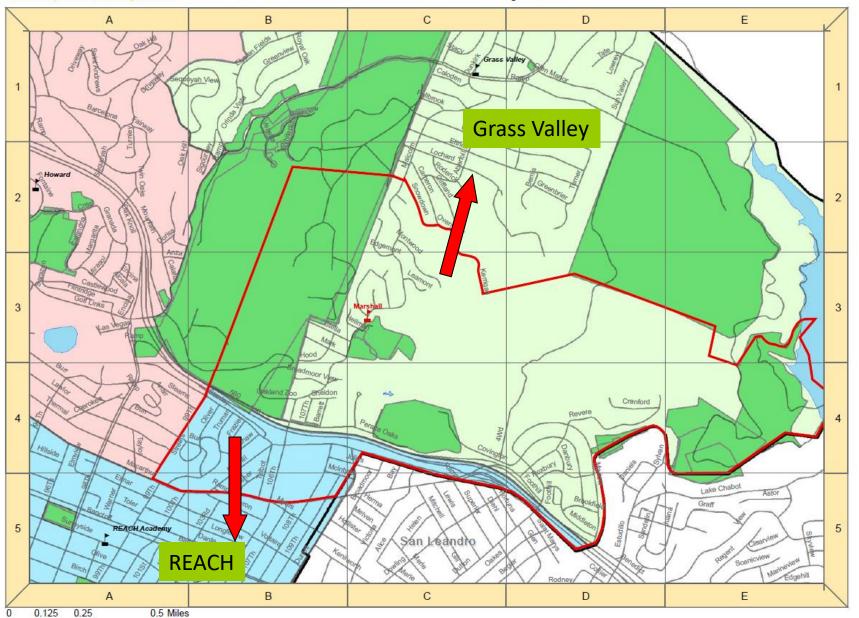

## **Marshall Attendance Area: Option 3**

### **Marshall Attendance Area: Option 3**