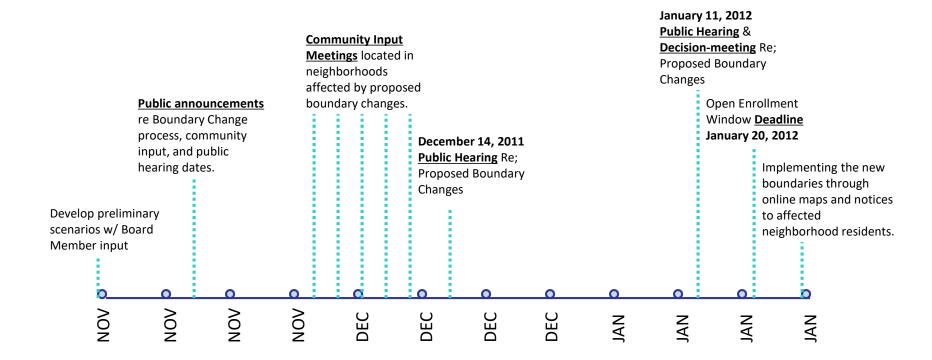

# **Board Of Education PUBLIC HEARINGS**

- o **December 14, 2011**
- o **January 11, 2012**

#### **COMMUNITY FEEDBACK PHASE II**

- Present Preliminary Scenarios
- Present Board of Education and Community Feedback To Date
- Present any Modifications to Preliminary Scenarios
- ☐ Take Public Comment
- Board Discussion

# **Board Of Education**

- January 11, 2012: Decision Meeting
- Following Public Comment
- ☐ Final Modifications by BOE as appropriate
- ☐ New Boundaries approved w/ associated addresses for all approved changes

# **PUBLIC HEARING**