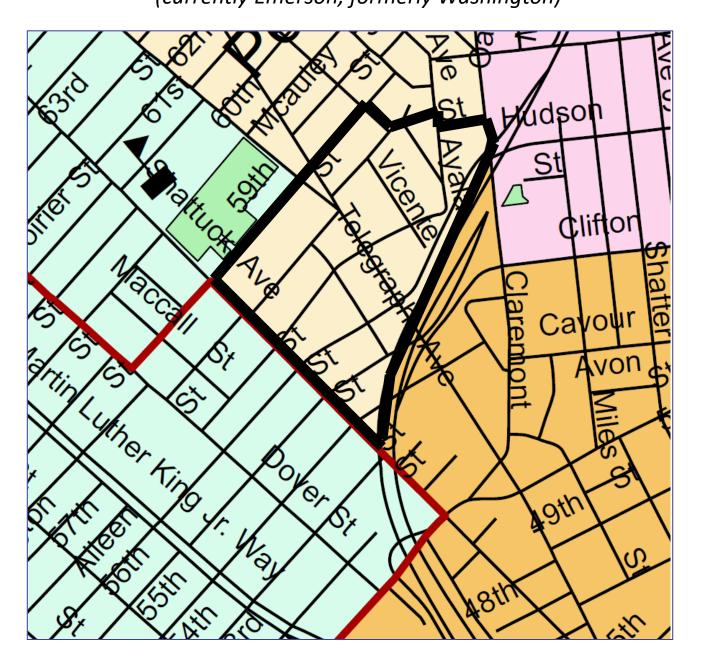

Proposed Expanded Section of <u>Peralta Attendance Area</u> for 2012-13 (currently Emerson, formerly Washington)

#### **Proposed Expanded Section of Peralta Attendance Area for 2012-13**

(currently Emerson, formerly Washington)