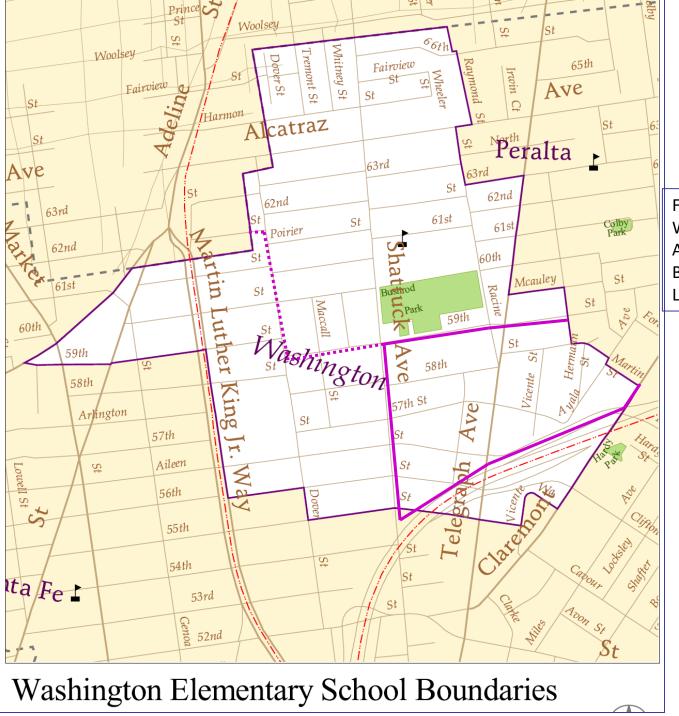

## Santa Fe Attendance Area: Option 1.1

PERALTA Elementary School Boundaries

PERALTA Elementary School Boundaries

Former
Washington
Attendance
Boundary No
Longer in Use

Former
Washington
Attendance
Boundary No
Longer in Use