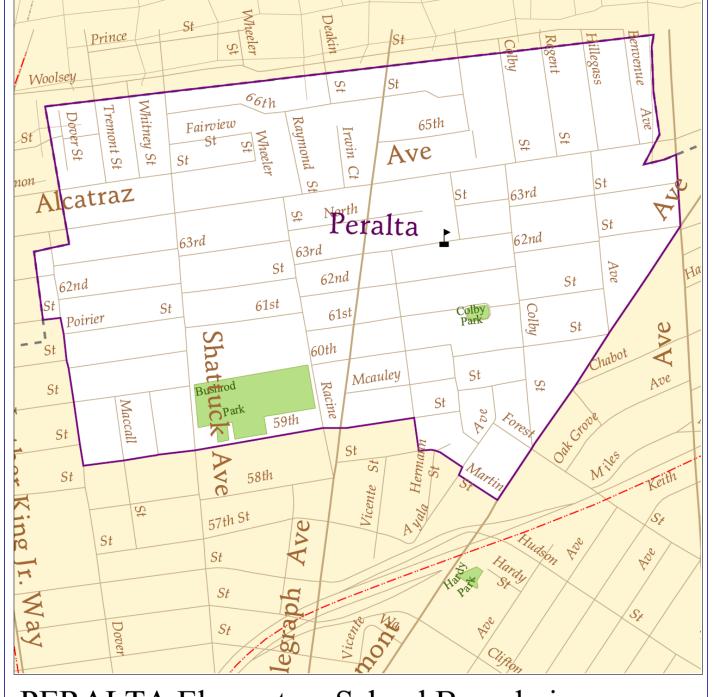

## Santa Fe Attendance Area: Option 1.1

PERALTA Elementary School Boundaries

PERALTA Elementary School Boundaries

Former
Washington
Attendance
Boundary No
Longer in Use

Former
Washington
Attendance
Boundary No
Longer in Use