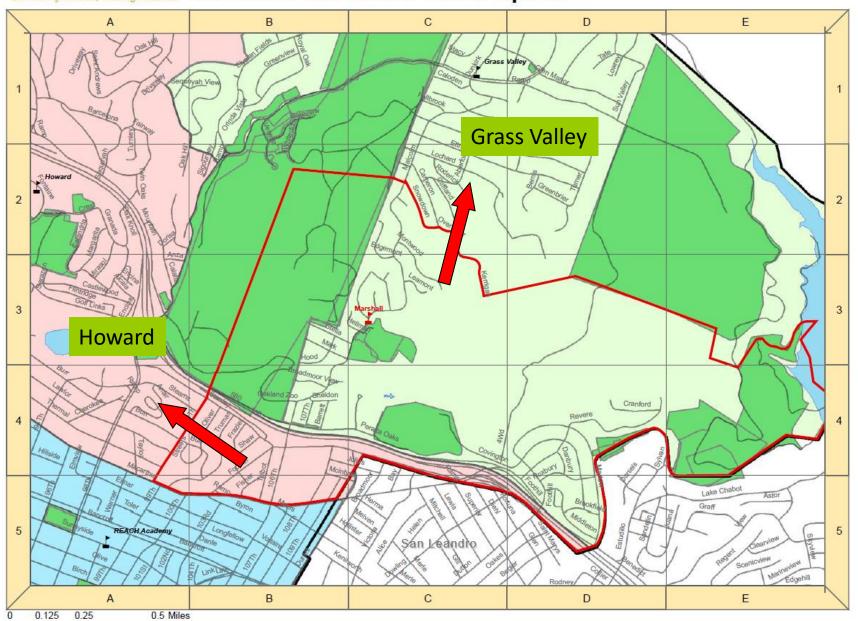

# MARSHALL

## **Marshall Attendance Area: Option 3**

### **Marshall Attendance Area: Option 3**