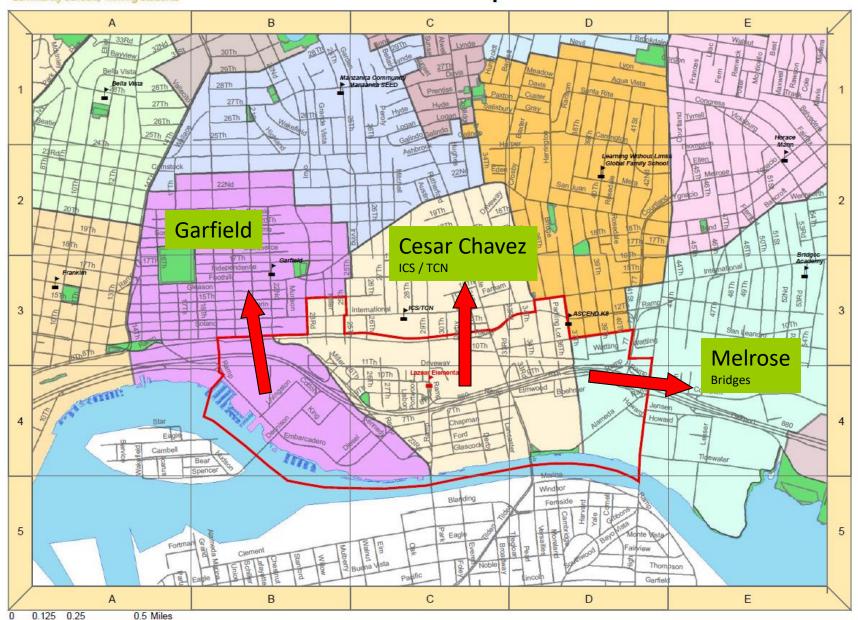

# SCENARIOS

LAKEVIEW

# SCENARIOS

LAZEAR

# SCENARIOS

# MARSHALL

# **SCENARIOS**

MAXWELL PARK