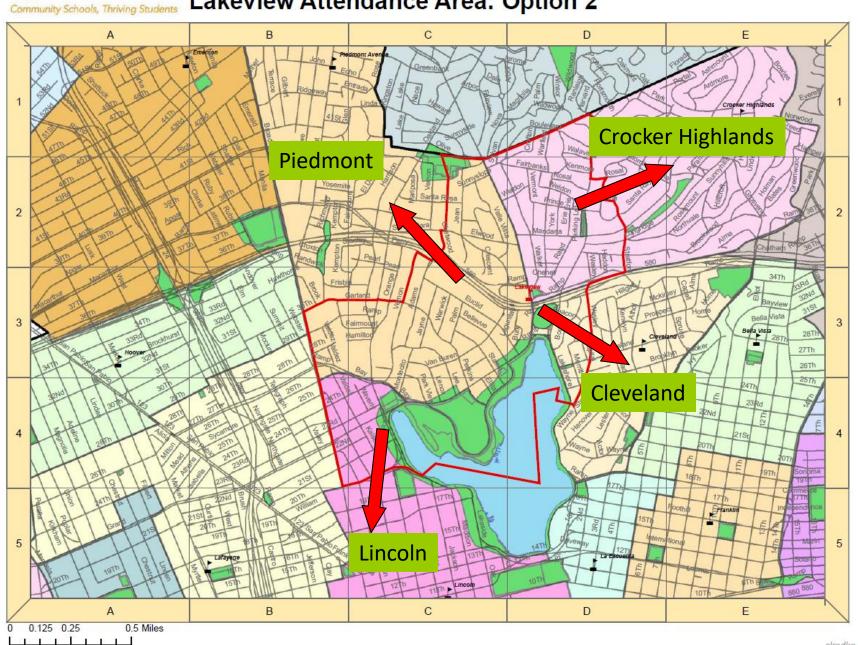

ucational Programs

#### **Central Staff Team:**

Technology Services Team
GIS Mapping Expert (external)
Student Assignment Director (Interim)
School Portfolio Management Coordinator























# **Board Of Education PUBLIC HEARINGS**

- o **December 14, 2011**
- o **January 11, 2012**

#### **COMMUNITY FEEDBACK PHASE II**

- Present Preliminary Scenarios
- Present Board of Education and Community Feedback To Date
- Present any Modifications to Preliminary Scenarios
- ☐ Take Public Comment
- Board Discussion











# **Board Of Education**

- January 11, 2012: Decision Meeting
- Following Public Comment
- ☐ Final Modifications by BOE as appropriate
- ☐ New Boundaries approved w/ associated addresses for all approved changes











# SCENARIOS

LAKEVIEW





























# SCENARIOS

LAZEAR





























# SCENARIOS

# MARSHALL





















## **Marshall Attendance Area: Option 3**





### **Marshall Attendance Area: Option 3**













# **SCENARIOS**

MAXWELL PARK





































# SCENARIOS

# SANTA FE



SANTA FE Elementary School Boundaries



## Santa Fe Attendance Area: Option 1.1





































PERALTA Elementary School Boundaries



PERALTA Elementary School Boundaries



Former
Washington
Attendance
Boundary No
Longer in Use



Former
Washington
Attendance
Boundary No
Longer in Use

Proposed Expanded Section of <u>Peralta Attendance Area</u> for 2012-13 (currently Emerson, formerly Washington)



#### **Proposed Expanded Section of Peralta Attendance Area for 2012-