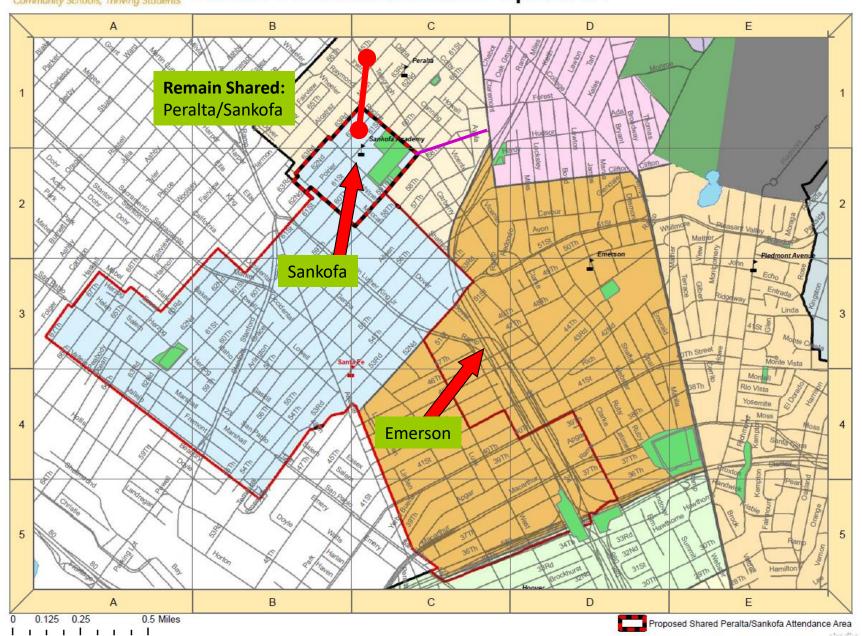

## Santa Fe Attendance Area: Option 1.1

PERALTA Elementary School Boundaries

PERALTA Elementary School Boundaries

Former
Washington
Attendance
Boundary No
Longer in Use

Former
Washington
Attendance
Boundary No
Longer in Use

Proposed Expanded Section of <u>Peralta Attendance Area</u> for 2012-13 (currently Emerson, formerly Washington)

#### **Proposed Expanded Section of Peralta Attendance Area for 2012-13**

(currently Emerson, formerly Washington)