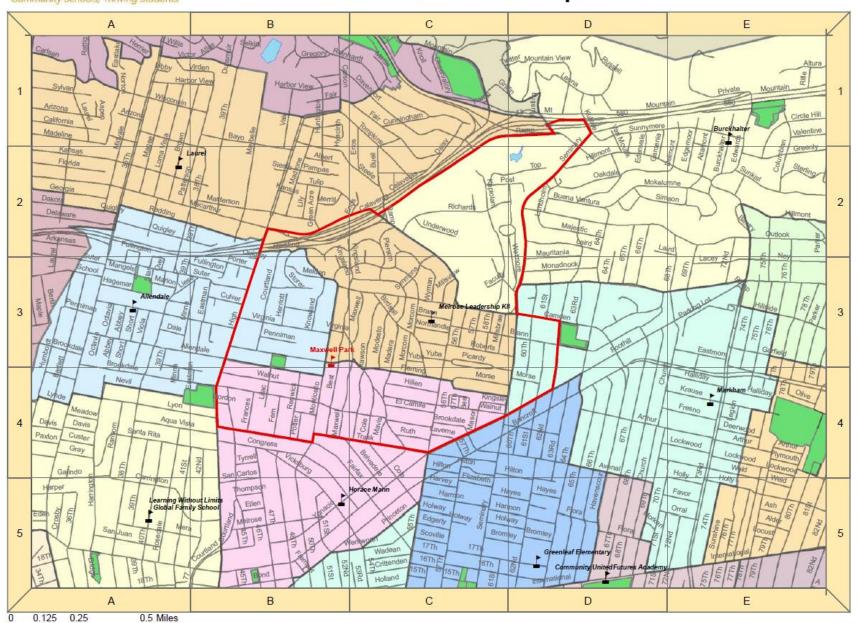

er 14, 2011**
- o **January 11, 2012**

#### **COMMUNITY FEEDBACK PHASE II**

- Present Preliminary Scenarios
- Present Board of Education and Community Feedback To Date
- Present any Modifications to Preliminary Scenarios
- ☐ Take Public Comment
- Board Discussion











# **Board Of Education**

- January 11, 2012: Decision Meeting
- Following Public Comment
- ☐ Final Modifications by BOE as appropriate
- ☐ New Boundaries approved w/ associated addresses for all approved changes











# SCENARIOS

LAKEVIEW





























# SCENARIOS

LAZEAR





























# SCENARIOS

# MARSHALL





















## **Marshall Attendance Area: Option 3**





### **Marshall Attendance Area: Option 3**













# **SCENARIOS**

MAXWELL PARK





































# SCENARIOS

# SANTA FE



SANTA FE Elementary School Boundaries



## Santa Fe Attendance Area: Option 1.1





































PERALTA Elementary School Boundaries



PERALTA Elementary School Boundaries



Former
Washington
Attendance
Boundary No
Longer in Use



Former
Washington
Attendance
Boundary No
Longer in Use

Proposed Expanded Section of <u>Peralta Attendance Area</u> for 2012-13 (currently Emerson, formerly Washington)



#### **Proposed Expanded Section of Peralta Attendance Area for 2012-13**

(currently Emerson, formerly Washington)







# **PUBLIC HEARING**