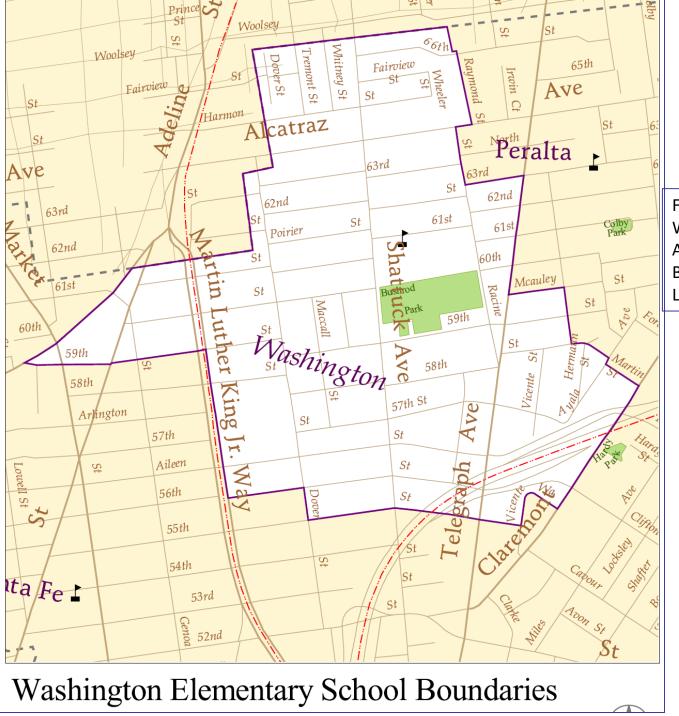

## Santa Fe Attendance Area: Option 1.1

PERALTA Elementary School Boundaries

PERALTA Elementary School Boundaries

Former
Washington
Attendance
Boundary No
Longer in Use

Former
Washington
Attendance
Boundary No
Longer in Use