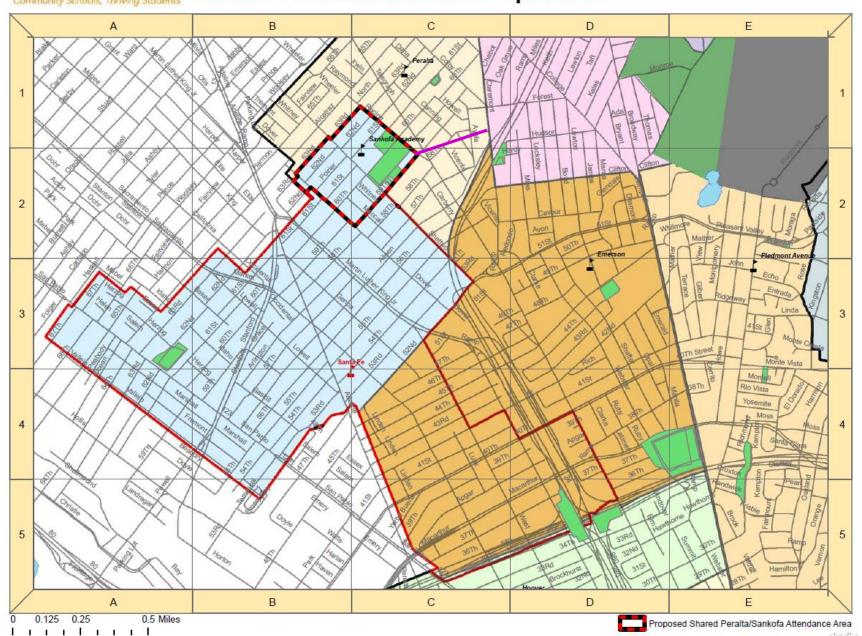

# SANTA FE

SANTA FE Elementary School Boundaries

## Santa Fe Attendance Area: Option 1.1

PERALTA Elementary School Boundaries

PERALTA Elementary School Boundaries

Former
Washington
Attendance
Boundary No
Longer in Use

Former
Washington
Attendance
Boundary No
Longer in Use