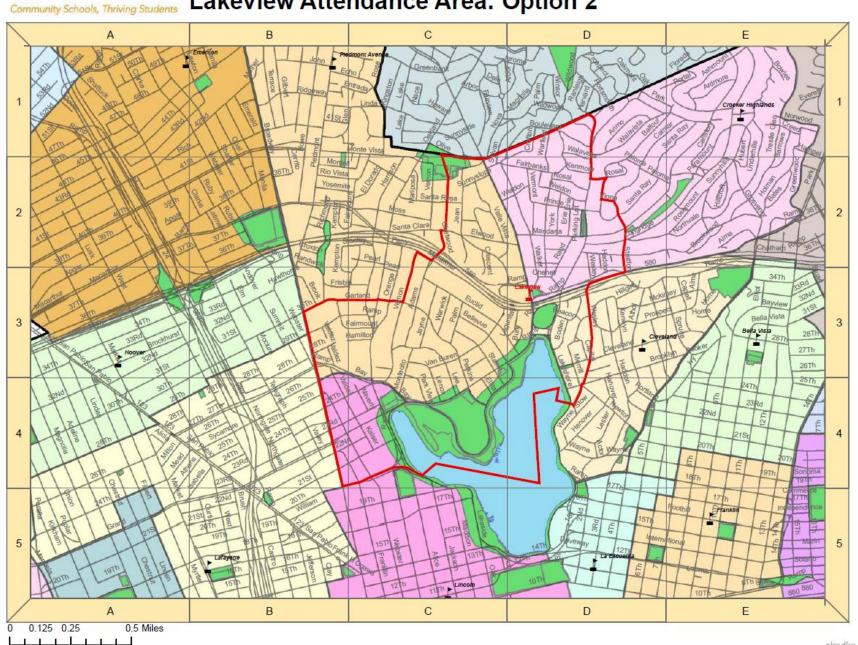

. Educational Programs

#### **Central Staff Team:**

Technology Services Team
GIS Mapping Expert (external)
Student Assignment Director (Interim)
School Portfolio Management Coordinator























# **Board Of Education PUBLIC HEARINGS**

- o **December 14, 2011**
- o **January 11, 2012**

#### **COMMUNITY FEEDBACK PHASE II**

- Present Preliminary Scenarios
- Present Board of Education and Community Feedback To Date
- Present any Modifications to Preliminary Scenarios
- ☐ Take Public Comment
- Board Discussion











# **Board Of Education**

- January 11, 2012: Decision Meeting
- Following Public Comment
- ☐ Final Modifications by BOE as appropriate
- ☐ New Boundaries approved w/ associated addresses for all approved changes











# SCENARIOS

LAKEVIEW





























# SCENARIOS

LAZEAR





























# SCENARIOS

# MARSHALL





















## **Marshall Attendance Area: Option 3**





### **Marshall Attendance Area: Option 3**













# **SCENARIOS**

MAXWELL PARK





































# SCENARIOS

# SANTA FE



SANTA FE Elementary School Boundaries



## Santa Fe Attendance Area: Option 1.1





































PERALTA Elementary School Boundaries



PERALTA Elementary School Boundaries



Former
Washington
Attendance
Boundary No
Longer in Use



Former
Washington
Attendance
Boundary No
Longer in Use

Proposed Expanded Section of <u>Peralta Attendance Area</u> for 2012-13 (currently Emerson, formerly Washington)



#### **Proposed Expanded Section of Peralta Attendance Area for 2