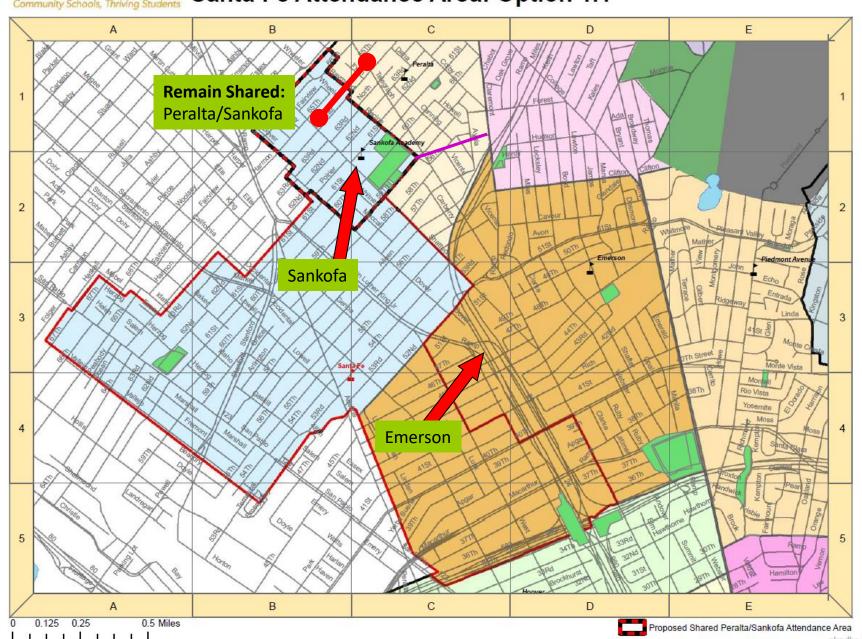

## Santa Fe Attendance Area: Option 1.1

PERALTA Elementary School Boundaries

PERALTA Elementary School Boundaries

Former
Washington
Attendance
Boundary No
Longer in Use

Former
Washington
Attendance
Boundary No
Longer in Use