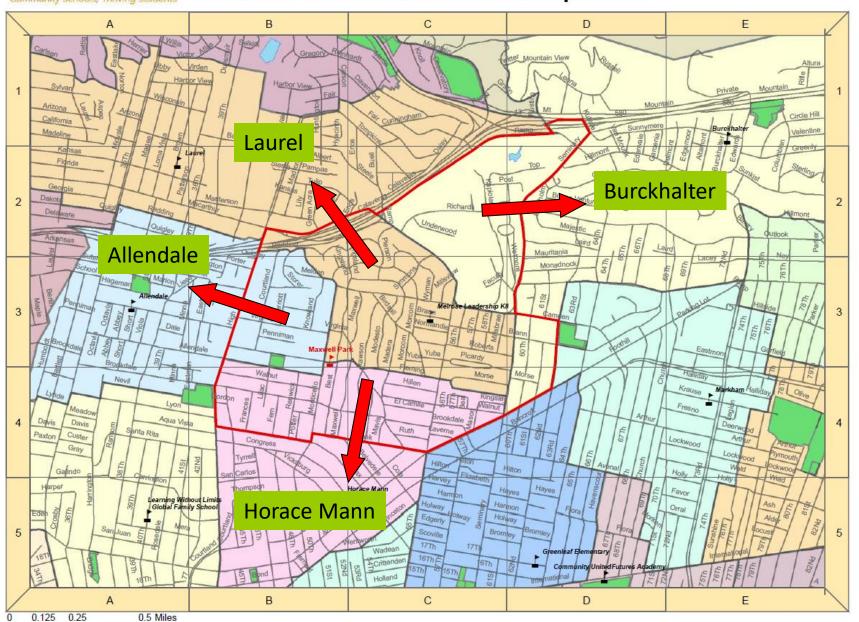

cember 14, 2011**
- o **January 11, 2012**

#### **COMMUNITY FEEDBACK PHASE II**

- Present Preliminary Scenarios
- Present Board of Education and Community Feedback To Date
- Present any Modifications to Preliminary Scenarios
- ☐ Take Public Comment
- Board Discussion











# **Board Of Education**

- January 11, 2012: Decision Meeting
- Following Public Comment
- ☐ Final Modifications by BOE as appropriate
- ☐ New Boundaries approved w/ associated addresses for all approved changes











# SCENARIOS

LAKEVIEW





























# SCENARIOS

LAZEAR





























# SCENARIOS

# MARSHALL





















## **Marshall Attendance Area: Option 3**





### **Marshall Attendance Area: Option 3**













# **SCENARIOS**

MAXWELL PARK





































# SCENARIOS

# SANTA FE



SANTA FE Elementary School Boundaries



## Santa Fe Attendance Area: Option 1.1





































PERALTA Elementary School Boundaries



PERALTA Elementary School Boundaries



Former
Washington
Attendance
Boundary No
Longer in Use



Former
Washington
Attendance
Boundary No
Longer in Use

Proposed Expanded Section of <u>Peralta Attendance Area</u> for 2012-13 (currently Emerson, formerly Washington)



#### **Proposed Expanded Section of Peralta Attendance Area for 2012-13**

(currently Emerson, formerly Washington)







# **PUBLIC HEARING**