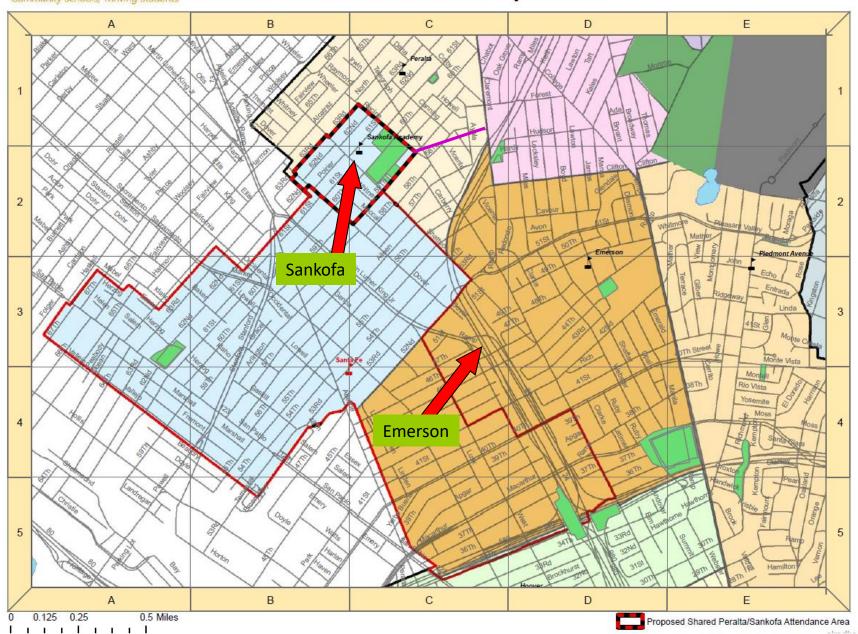

# SANTA FE

SANTA FE Elementary School Boundaries

## Santa Fe Attendance Area: Option 1.1

PERALTA Elementary School Boundaries

PERALTA Elementary School Boundaries

Former
Washington
Attendance
Boundary No
Longer in Use

Former
Washington
Attendance
Boundary No
Longer in Use