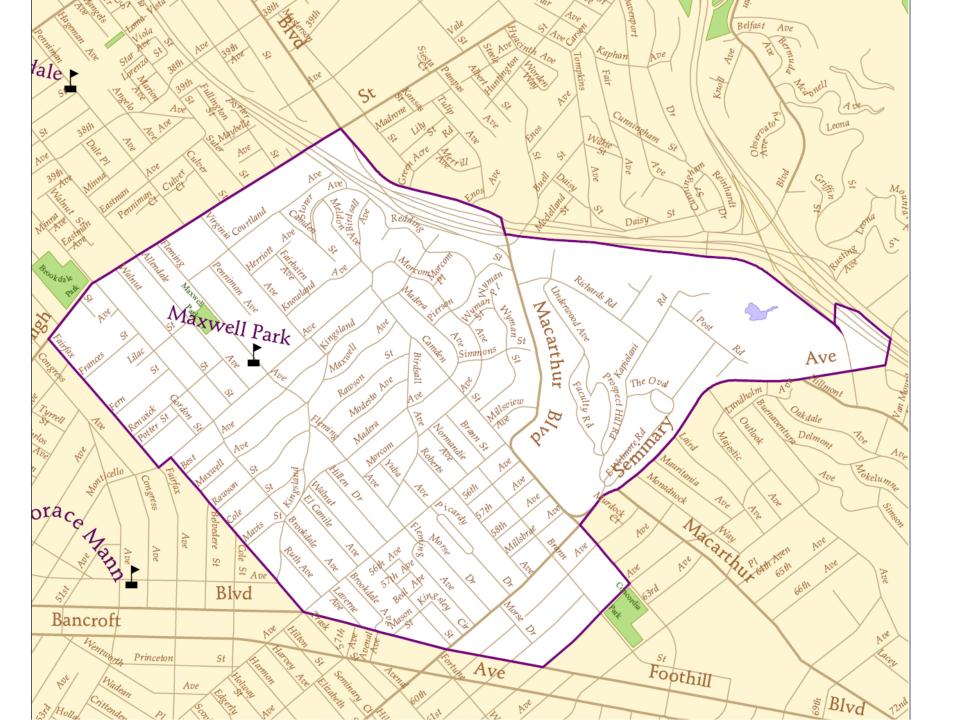

INGS**

- o **December 14, 2011**
- o **January 11, 2012**

#### **COMMUNITY FEEDBACK PHASE II**

- Present Preliminary Scenarios
- Present Board of Education and Community Feedback To Date
- Present any Modifications to Preliminary Scenarios
- ☐ Take Public Comment
- Board Discussion











# **Board Of Education**

- January 11, 2012: Decision Meeting
- Following Public Comment
- ☐ Final Modifications by BOE as appropriate
- ☐ New Boundaries approved w/ associated addresses for all approved changes











# SCENARIOS

LAKEVIEW





























# SCENARIOS

LAZEAR





























# SCENARIOS

# MARSHALL





















## **Marshall Attendance Area: Option 3**





### **Marshall Attendance Area: Option 3**













# **SCENARIOS**

MAXWELL PARK





































# SCENARIOS

# SANTA FE



SANTA FE Elementary School Boundaries



## Santa Fe Attendance Area: Option 1.1





































PERALTA Elementary School Boundaries



PERALTA Elementary School Boundaries



Former
Washington
Attendance
Boundary No
Longer in Use



Former
Washington
Attendance
Boundary No
Longer in Use

Proposed Expanded Section of <u>Peralta Attendance Area</u> for 2012-13 (currently Emerson, formerly Washington)



#### **Proposed Expanded Section of Peralta Attendance Area for 2012-13**

(currently Emerson, formerly Washington)







# **PUBLIC HEARING**