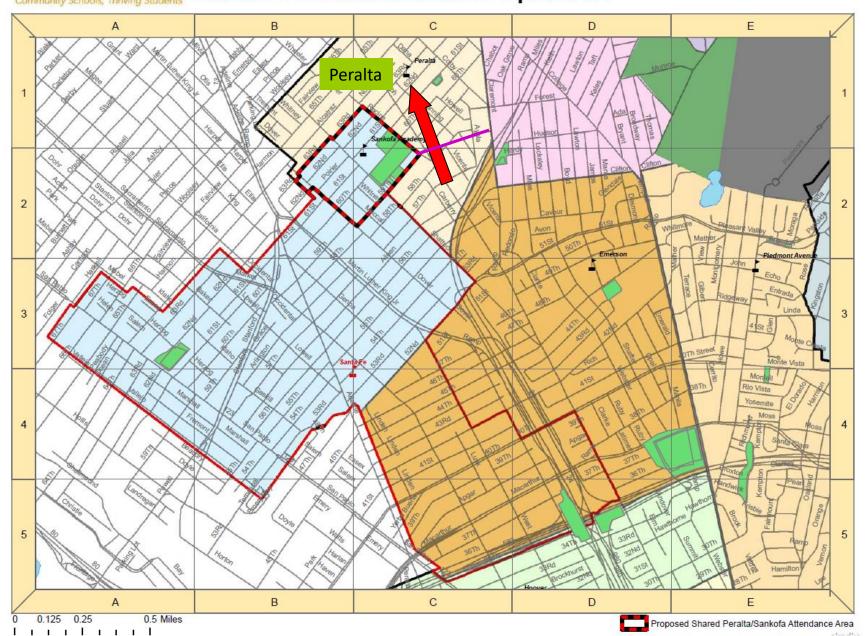

## Santa Fe Attendance Area: Option 1.1

PERALTA Elementary School Boundaries

PERALTA Elementary School Boundaries

Former
Washington
Attendance
Boundary No
Longer in Use

Former
Washington
Attendance
Boundary No
Longer in Use