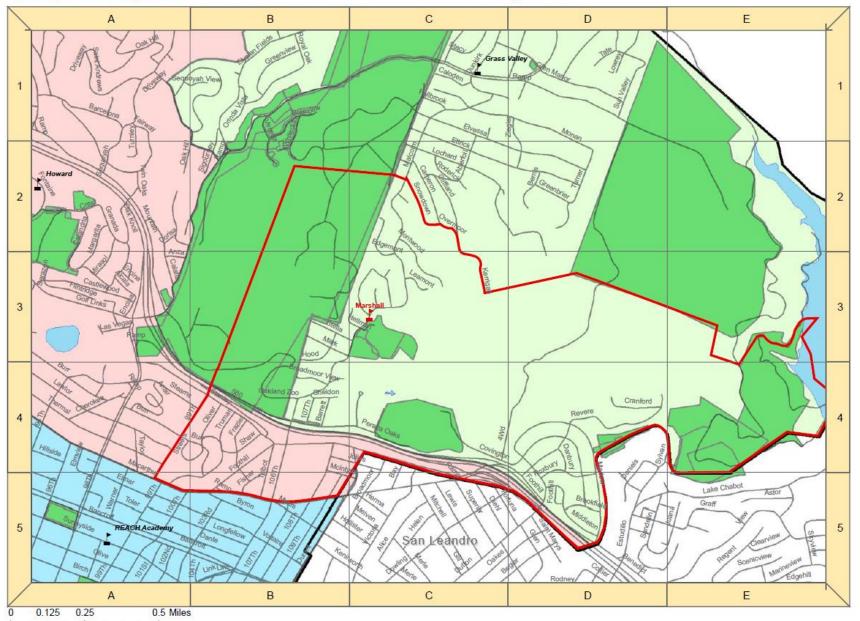

## **Marshall Attendance Area: Option 3**

### **Marshall Attendance Area: Option 3**