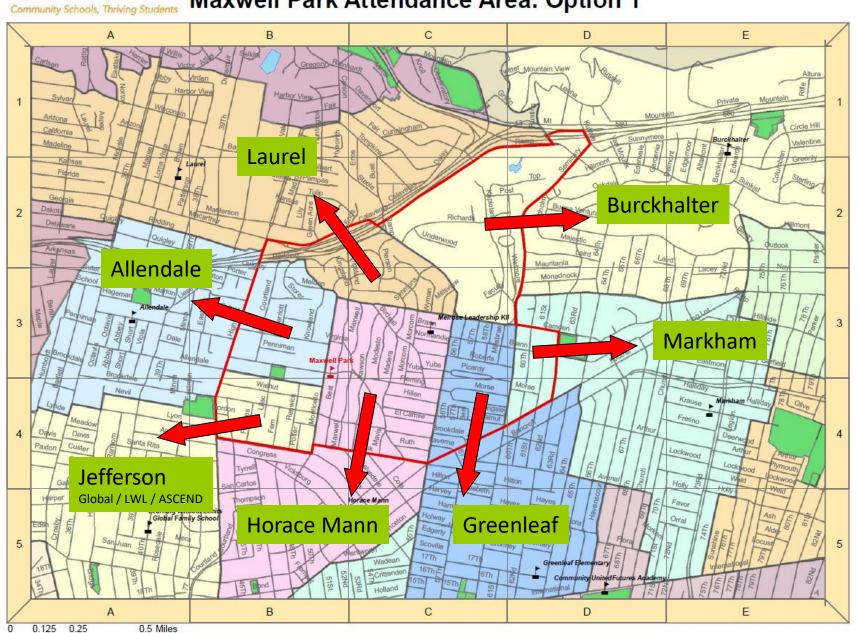

- o **December 14, 2011**
- o **January 11, 2012**

#### **COMMUNITY FEEDBACK PHASE II**

- Present Preliminary Scenarios
- Present Board of Education and Community Feedback To Date
- Present any Modifications to Preliminary Scenarios
- ☐ Take Public Comment
- Board Discussion











# **Board Of Education**

- January 11, 2012: Decision Meeting
- Following Public Comment
- ☐ Final Modifications by BOE as appropriate
- ☐ New Boundaries approved w/ associated addresses for all approved changes











# SCENARIOS

LAKEVIEW





























# SCENARIOS

LAZEAR





























# SCENARIOS

# MARSHALL





















## **Marshall Attendance Area: Option 3**





### **Marshall Attendance Area: Option 3**













# **SCENARIOS**

MAXWELL PARK





































# SCENARIOS

# SANTA FE



SANTA FE Elementary School Boundaries



## Santa Fe Attendance Area: Option 1.1





































PERALTA Elementary School Boundaries



PERALTA Elementary School Boundaries



Former
Washington
Attendance
Boundary No
Longer in Use



Former
Washington
Attendance
Boundary No
Longer in Use

Proposed Expanded Section of <u>Peralta Attendance Area</u> for 2012-13 (currently Emerson, formerly Washington)



#### **Proposed Expanded Section of Peralta Attendance Area for 2012-13**

(currently Emerson, formerly Washington)







# **PUBLIC HEARING**