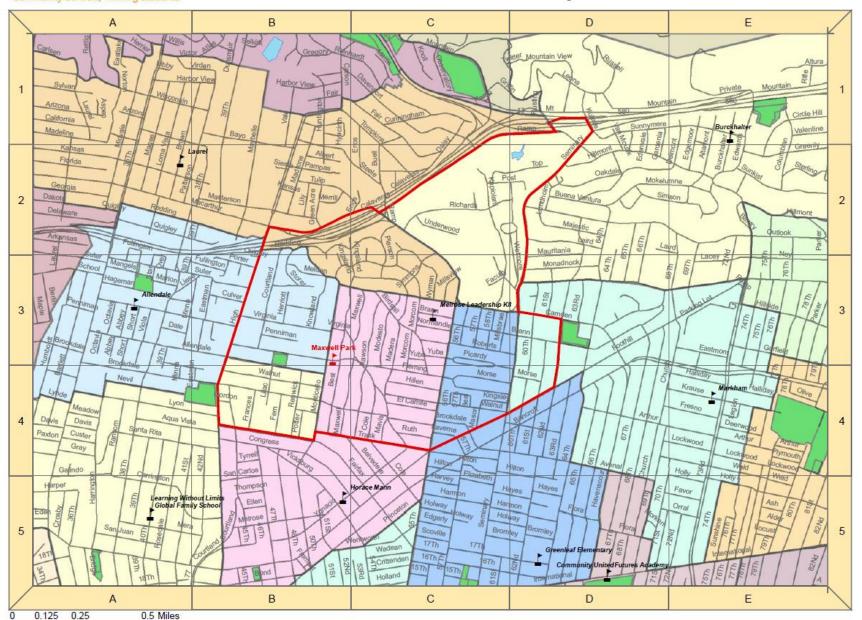

**

- o **December 14, 2011**
- o **January 11, 2012**

#### **COMMUNITY FEEDBACK PHASE II**

- Present Preliminary Scenarios
- Present Board of Education and Community Feedback To Date
- Present any Modifications to Preliminary Scenarios
- ☐ Take Public Comment
- Board Discussion











# **Board Of Education**

- January 11, 2012: Decision Meeting
- Following Public Comment
- ☐ Final Modifications by BOE as appropriate
- ☐ New Boundaries approved w/ associated addresses for all approved changes











# SCENARIOS

LAKEVIEW





























# SCENARIOS

LAZEAR





























# SCENARIOS

# MARSHALL





















## **Marshall Attendance Area: Option 3**





### **Marshall Attendance Area: Option 3**













# **SCENARIOS**

MAXWELL PARK





































# SCENARIOS

# SANTA FE



SANTA FE Elementary School Boundaries



## Santa Fe Attendance Area: Option 1.1





































PERALTA Elementary School Boundaries



PERALTA Elementary School Boundaries



Former
Washington
Attendance
Boundary No
Longer in Use



Former
Washington
Attendance
Boundary No
Longer in Use

Proposed Expanded Section of <u>Peralta Attendance Area</u> for 2012-13 (currently Emerson, formerly Washington)



#### **Proposed Expanded Section of Peralta Attendance Area for 2012-13**

(currently Emerson, formerly Washington)







# **PUBLIC HEARING**