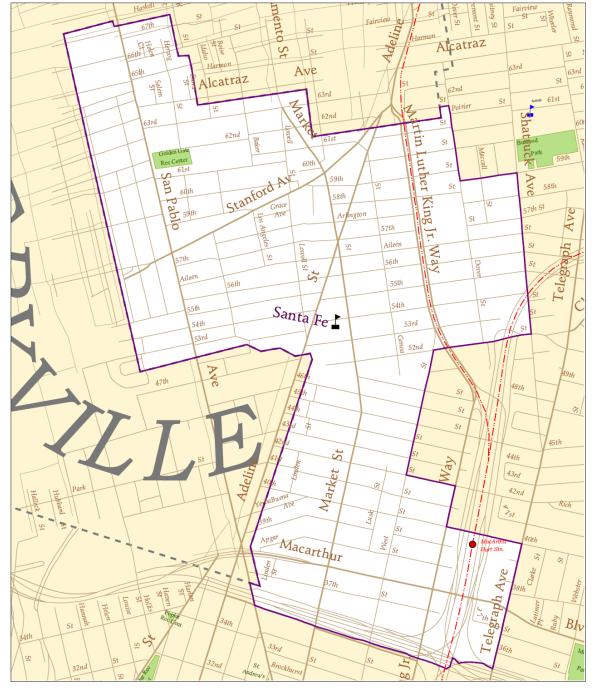

### **COMMUNITY FEEDBACK PHASE II**

- Present Preliminary Scenarios
- Present Board of Education and Community Feedback To Date
- Present any Modifications to Preliminary Scenarios
- ☐ Take Public Comment
- Board Discussion











# **Board Of Education**

- January 11, 2012: Decision Meeting
- Following Public Comment
- ☐ Final Modifications by BOE as appropriate
- ☐ New Boundaries approved w/ associated addresses for all approved changes











# SCENARIOS

LAKEVIEW





























# SCENARIOS

LAZEAR





























# SCENARIOS

# MARSHALL





















## **Marshall Attendance Area: Option 3**





### **Marshall Attendance Area: Option 3**













# **SCENARIOS**

MAXWELL PARK





































# SCENARIOS

# SANTA FE



SANTA FE Elementary School Boundaries



## Santa Fe Attendance Area: Option 1.1





































PERALTA Elementary School Boundaries



PERALTA Elementary School Boundaries



Former
Washington
Attendance
Boundary No
Longer in Use



Former
Washington
Attendance
Boundary No
Longer in Use

Proposed Expanded Section of <u>Peralta Attendance Area</u> for 2012-13 (currently Emerson, formerly Washington)



#### **Proposed Expanded Section of Peralta Attendance Area for 2012-13**

(currently Emerson, formerly Washington)







# **PUBLIC HEARING**