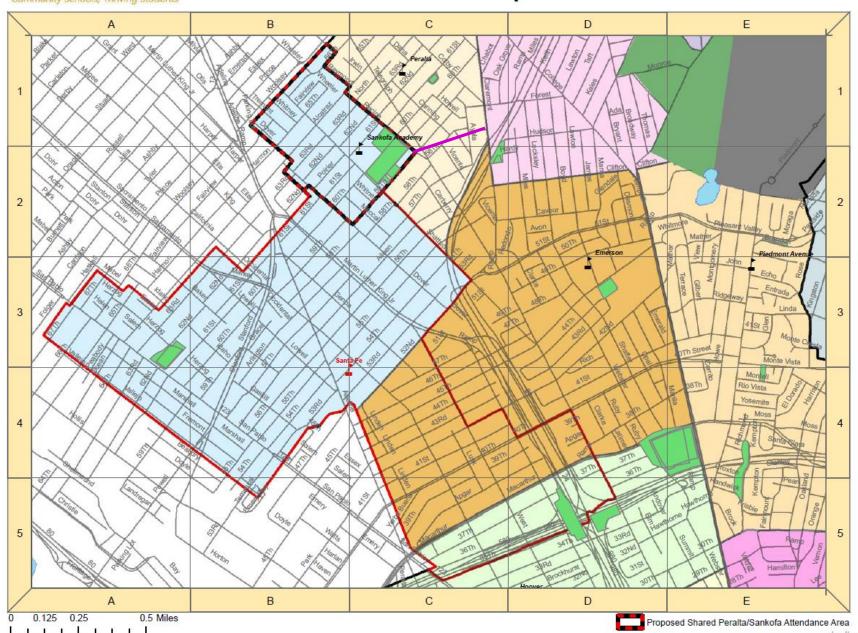

# SANTA FE

SANTA FE Elementary School Boundaries

## Santa Fe Attendance Area: Option 1.1

PERALTA Elementary School Boundaries

PERALTA Elementary School Boundaries

Former
Washington
Attendance
Boundary No
Longer in Use

Former
Washington
Attendance
Boundary No
Longer in Use