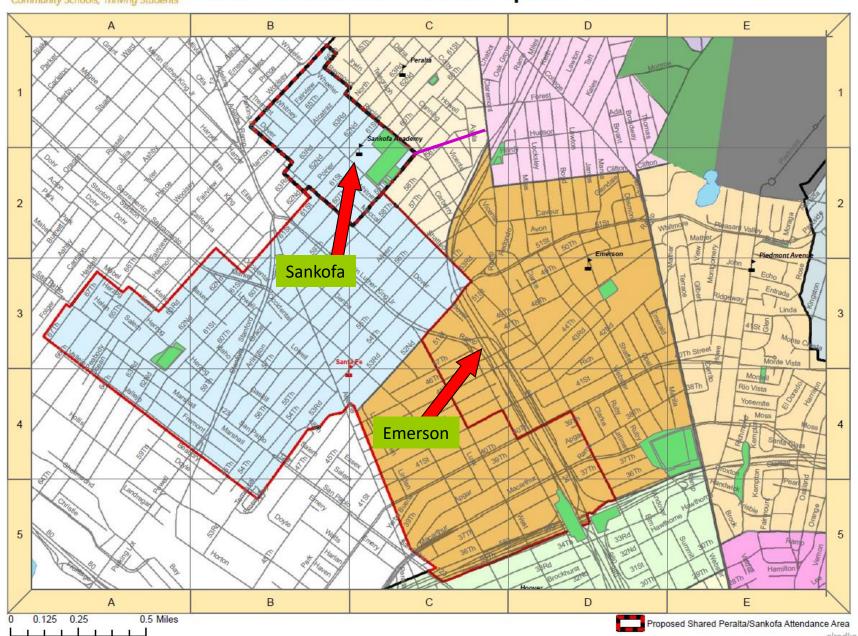

Proposed Expanded Section of <u>Peralta Attendance Area</u> for 2012-13 (currently Emerson, formerly Washington)

#### **Proposed Expanded Section of Peralta Attendance Area for 2012-13**

(currently Emerson, formerly Washington)