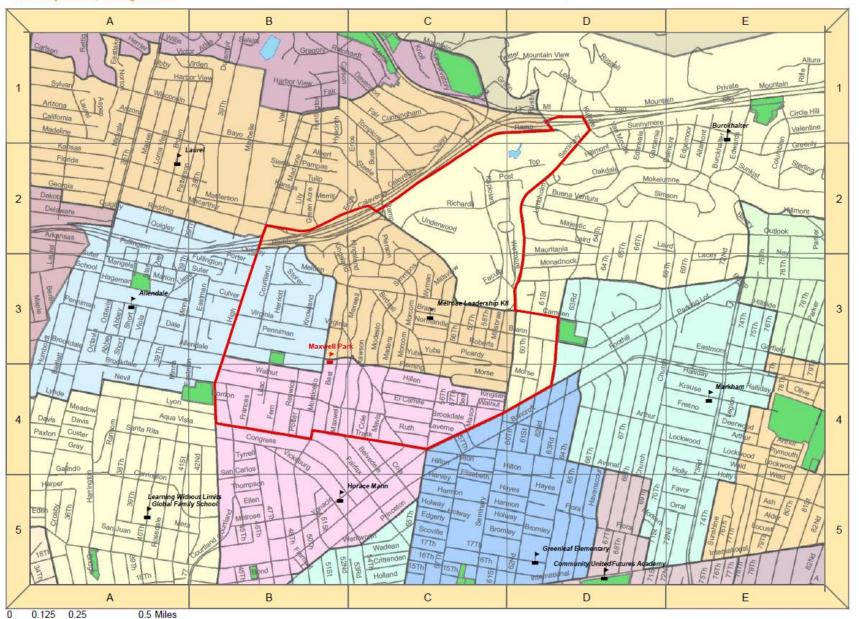

**December 14, 2011**
- o **January 11, 2012**

#### **COMMUNITY FEEDBACK PHASE II**

- Present Preliminary Scenarios
- Present Board of Education and Community Feedback To Date
- Present any Modifications to Preliminary Scenarios
- ☐ Take Public Comment
- Board Discussion











# **Board Of Education**

- January 11, 2012: Decision Meeting
- Following Public Comment
- ☐ Final Modifications by BOE as appropriate
- ☐ New Boundaries approved w/ associated addresses for all approved changes











# SCENARIOS

LAKEVIEW





























# SCENARIOS

LAZEAR





























# SCENARIOS

# MARSHALL





















## **Marshall Attendance Area: Option 3**





### **Marshall Attendance Area: Option 3**













# **SCENARIOS**

MAXWELL PARK





































# SCENARIOS

# SANTA FE



SANTA FE Elementary School Boundaries



## Santa Fe Attendance Area: Option 1.1





































PERALTA Elementary School Boundaries



PERALTA Elementary School Boundaries



Former
Washington
Attendance
Boundary No
Longer in Use



Former
Washington
Attendance
Boundary No
Longer in Use

Proposed Expanded Section of <u>Peralta Attendance Area</u> for 2012-13 (currently Emerson, formerly Washington)



#### **Proposed Expanded Section of Peralta Attendance Area for 2012-13**

(currently Emerson, formerly Washington)







# **PUBLIC HEARING**