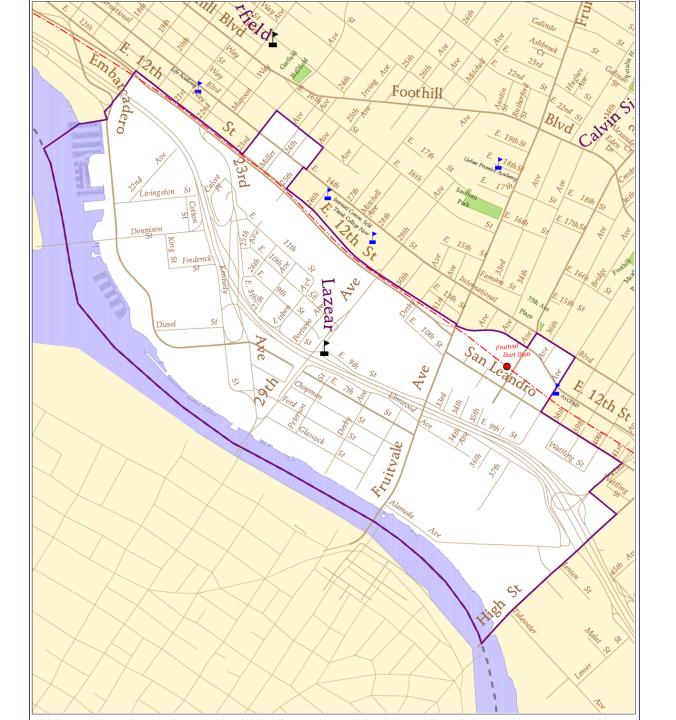

# MARSHALL

## **Marshall Attendance Area: Option 3**

### **Marshall Attendance Area: Option 3**