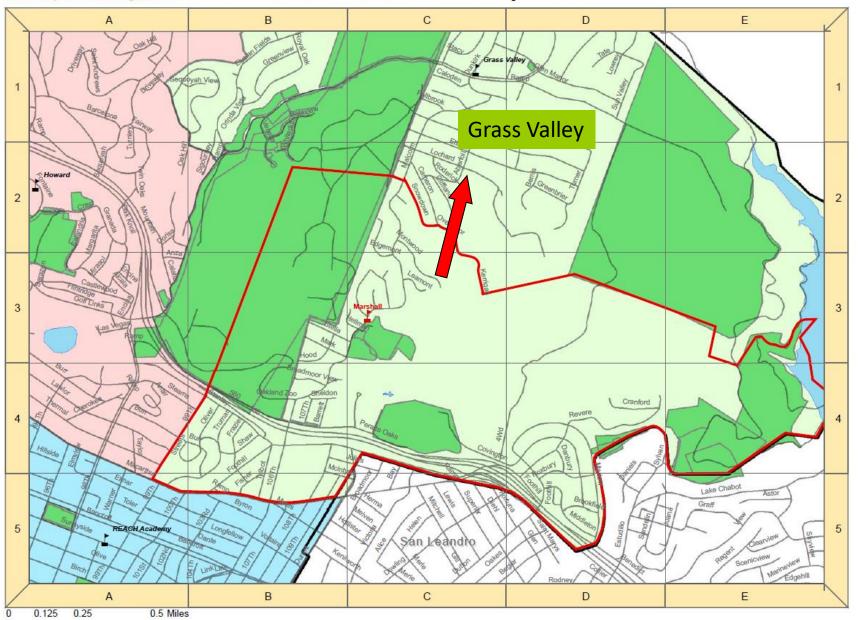

# MARSHALL

## **Marshall Attendance Area: Option 3**

### **Marshall Attendance Area: Option 3**