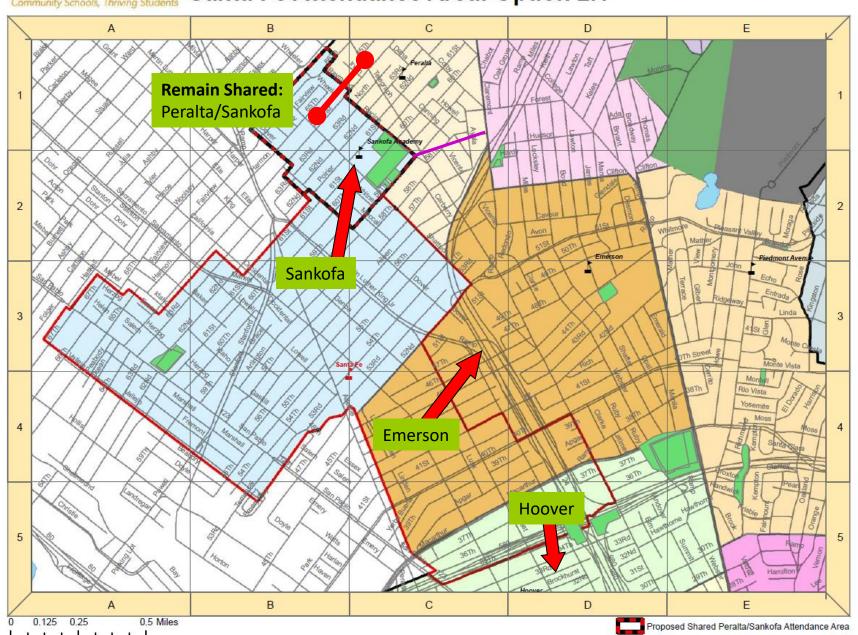

# SANTA FE

SANTA FE Elementary School Boundaries

## Santa Fe Attendance Area: Option 1.1

PERALTA Elementary School Boundaries

PERALTA Elementary School Boundaries

Former
Washington
Attendance
Boundary No
Longer in Use

Former
Washington
Attendance
Boundary No
Longer in Use