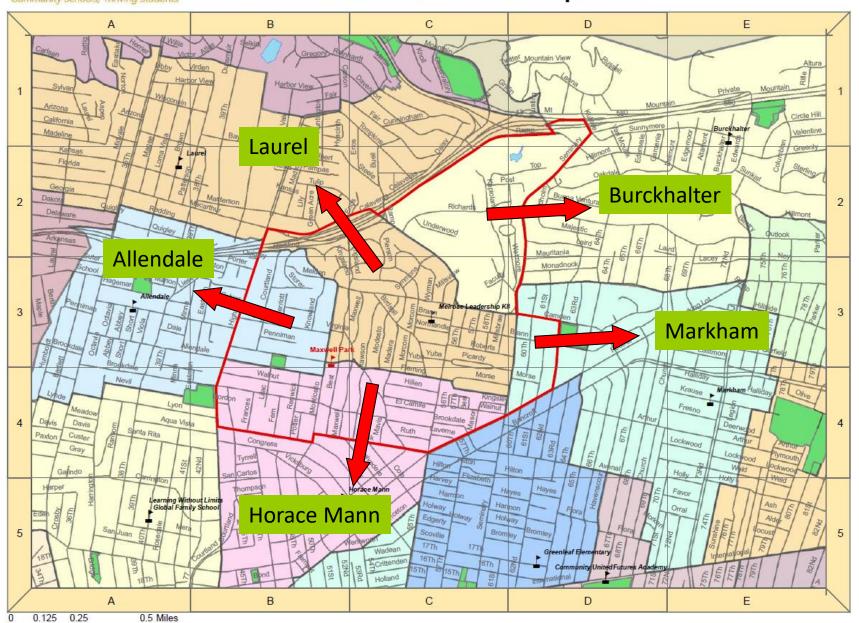

4, 2011**
- o **January 11, 2012**

#### **COMMUNITY FEEDBACK PHASE II**

- Present Preliminary Scenarios
- Present Board of Education and Community Feedback To Date
- Present any Modifications to Preliminary Scenarios
- ☐ Take Public Comment
- Board Discussion











# **Board Of Education**

- January 11, 2012: Decision Meeting
- Following Public Comment
- ☐ Final Modifications by BOE as appropriate
- ☐ New Boundaries approved w/ associated addresses for all approved changes











# SCENARIOS

LAKEVIEW





























# SCENARIOS

LAZEAR





























# SCENARIOS

# MARSHALL





















## **Marshall Attendance Area: Option 3**





### **Marshall Attendance Area: Option 3**













# **SCENARIOS**

MAXWELL PARK





































# SCENARIOS

# SANTA FE



SANTA FE Elementary School Boundaries



## Santa Fe Attendance Area: Option 1.1





































PERALTA Elementary School Boundaries



PERALTA Elementary School Boundaries



Former
Washington
Attendance
Boundary No
Longer in Use



Former
Washington
Attendance
Boundary No
Longer in Use

Proposed Expanded Section of <u>Peralta Attendance Area</u> for 2012-13 (currently Emerson, formerly Washington)



#### **Proposed Expanded Section of Peralta Attendance Area for 2012-13**

(currently Emerson, formerly Washington)







# **PUBLIC HEARING**