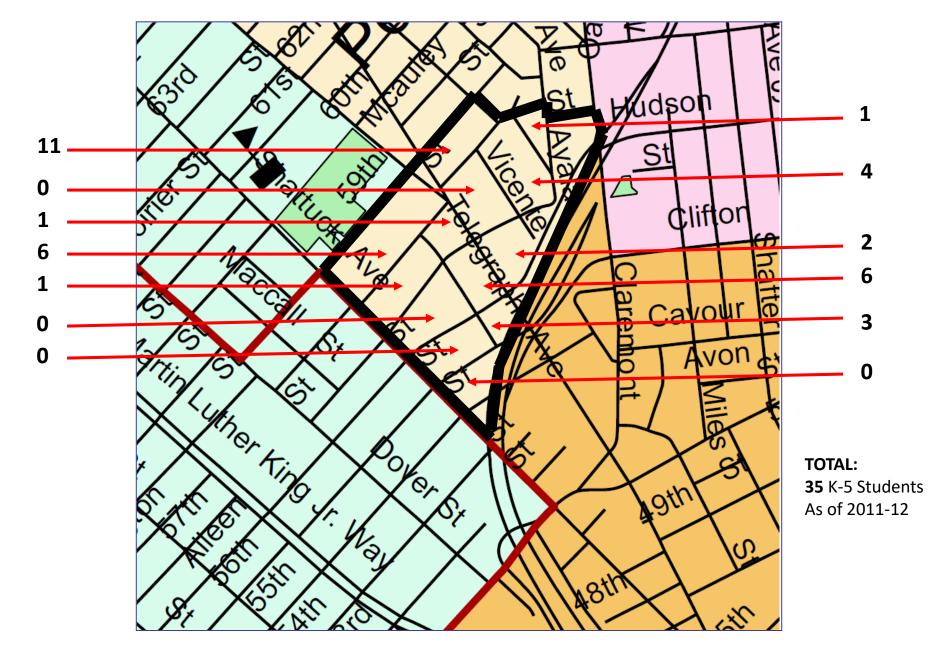

Proposed Expanded Section of <u>Peralta Attendance Area</u> for 2012-13 (currently Emerson, formerly Washington)

#### **Proposed Expanded Section of Peralta Attendance Area for 2012-13**

(currently Emerson, formerly Washington)