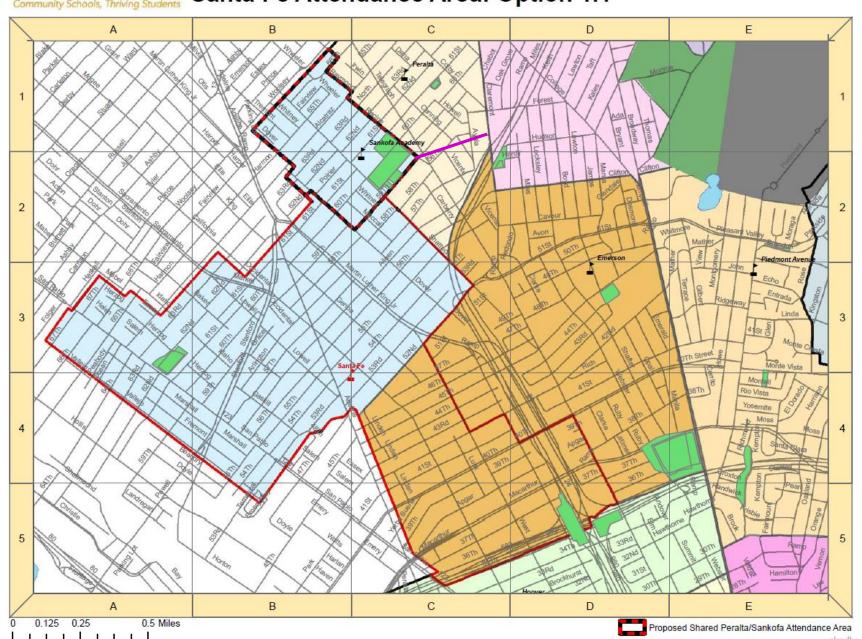

## Santa Fe Attendance Area: Option 1.1

PERALTA Elementary School Boundaries

PERALTA Elementary School Boundaries

Former
Washington
Attendance
Boundary No
Longer in Use

Former
Washington
Attendance
Boundary No
Longer in Use