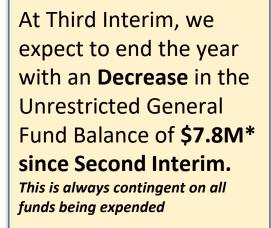

**WHEREAS,** the Board of Education of the Oakland Unified School District by action herein is approving the District's 2023-24 Third Interim Financial Report, in the fund balance sum, net of reserves, of \$72,296,437 for the Unrestricted General Fund, \$154,385,091 for the Restricted General Fund and is authorizing submission of the same to the Alameda County Superintendent of Schools, as required by law; and