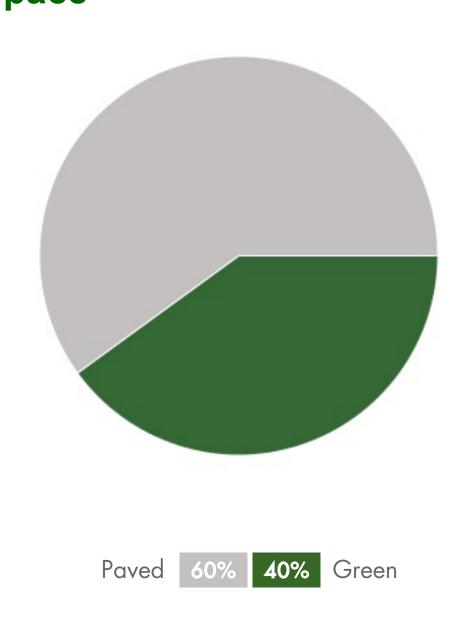

| Number of Rooms    |                     | Sq Ft     |
| Library Rooms                              | 1                  | 1                   | ,706      |
| Auditorium/Cafeteria/<br>Multi-purpose/Gym | 7                  | 2                   | 5,337     |
| Admin/Office/<br>Conference Room           | 35                 | 8                   | 3,060     |
| School Gardens                             | Number: 1          | S                   | q Ft: 140 |
| Kitchen                                    | Type: Finis        | shing               |           |
| On-site Health Clinic                      | Yes                |                     |           |

#### **SITE SUMMARY (Summer 2012)**



Graffiti

Community Access

10

10

### **Open Space**







# Roosevelt Middle School

Building Records Site ID 212 Region 2 Grades 6-8

Site & Facilities Photos - Summer 2011 (Sample) \*To view the full set, visit: http://bitly.com/supHcx **BUILDING** BUILDING AREA (SQFT): 90,479 CONSTRUCTED: 1935 **ROOFING FOUNDATION VERTICAL RESISTANCE** STRUCTURAL ELEMENTS Plywood on wood joists and steel bracing, trusses Spread footings (under interior columns); strip footings (under structural walls) Shear wall - Concrete shear walls ERIOR Excellent Excellent EXTERIOR Poor Poor Physical Physical **QUALITATIVE BUILDING ASSESSMENT** Condition Condition Circulation Circulation & Wayfinding & Wayfinding NO. OF ADMIN ROOMS NO. OF CLASSROOMS NO. OF OFFICES NO. OF RESTROOMS **ROOM SUMMARY** 21 24 28 NO. OF STUDENT COMPUTERS NO. OF ADMIN WORKSTATIONS ADDITIONAL