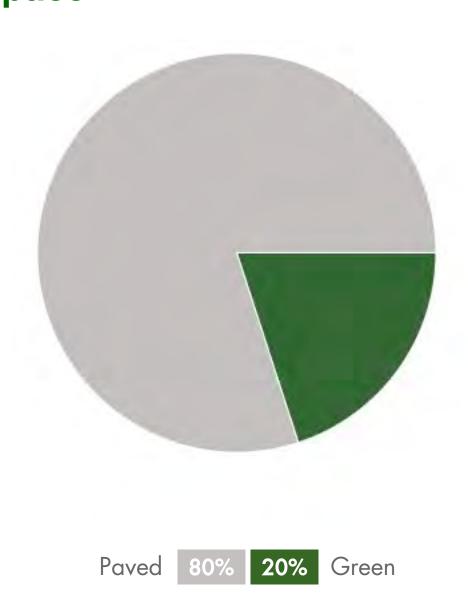

## **FACILITIES (Summer 2012)**

| Summary Counts                             |                   |                  |            |  |
|--------------------------------------------|-------------------|------------------|------------|--|
|                                            | Total             | Permanent        | Portable   |  |
| Site Acreage                               | 4.5               |                  |            |  |
| Building Footprint (sf)                    | 51,475            |                  |            |  |
| Building Area (sf)                         | 59,458            | 54,339           | 5,119      |  |
| Classroom-Sized Rooms                      | 40                | 34               | 6          |  |
|                                            | <b>3</b> rooms< 6 | 600 s.f. used as | classrooms |  |
|                                            | Number of Rooms   |                  | Sq Ft      |  |
| Library Rooms                              | 1                 |                  | 2,123      |  |
| Auditorium/Cafeteria/<br>Multi-purpose/Gym | 2                 |                  | 3,084      |  |
| Admin/Office/<br>Conference Room           | 11                |                  | 2,425      |  |
| School Gardens                             | Number: 1         |                  | Sq Ft: 400 |  |
| Kitchen                                    | Type: Full-       | scale            |            |  |
| On-site Health Clinic                      | No                |                  |            |  |

## **Open Space**