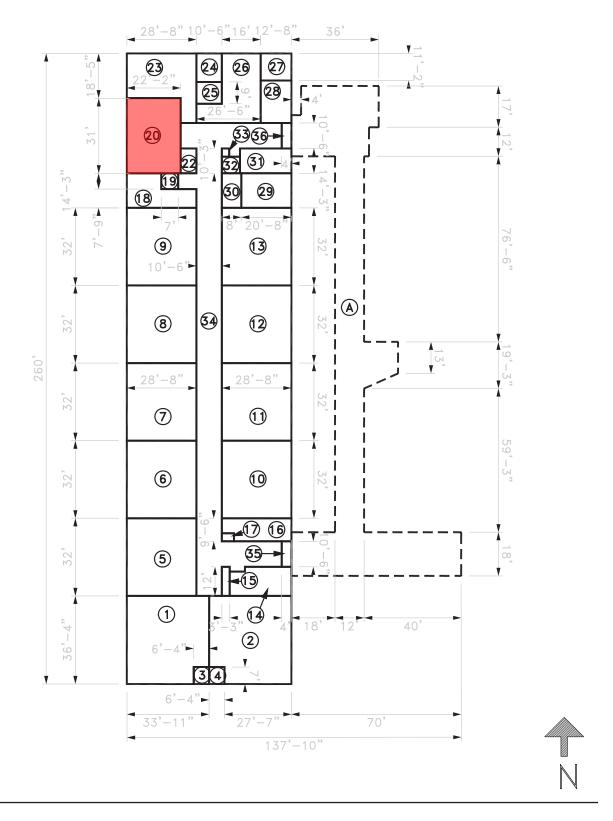

## **FACILITIES (Summer 2012)**

| Summary Counts                             |                   |                  |            |  |
|--------------------------------------------|-------------------|------------------|------------|--|
|                                            | Total             | Permanent        | Portable   |  |
| Site Acreage                               | 4.5               |                  |            |  |
| Building Footprint (sf)                    | 51,475            |                  |            |  |
| Building Area (sf)                         | 59,458            | 54,339           | 5,119      |  |
| Classroom-Sized Rooms                      | 40                | 34               | 6          |  |
|                                            | <b>3</b> rooms< 6 | 600 s.f. used as | classrooms |  |
|                                            | Number of Rooms   |                  | Sq Ft      |  |
| Library Rooms                              | 1                 |                  | 2,123      |  |
| Auditorium/Cafeteria/<br>Multi-purpose/Gym | 2                 |                  | 3,084      |  |
| Admin/Office/<br>Conference Room           | 11                |                  | 2,425      |  |
| School Gardens                             | Number: 1         |                  | Sq Ft: 400 |  |
| Kitchen                                    | Type: Full-       | scale            |            |  |
| On-site Health Clinic                      | No                |                  |            |  |

# Franklin Elementary School Rooms Summary & List

Site ID 116 Region 2 Grades K-5

|              | BLDG LEVEL | ROOM #   | ROOM USE                               | ROOM AREA (SQUARE FOOTAGE) | CLASSROOM COMPUTERS | ADMIN<br>WORKSTATIONS | MARKED<br>ROOM # | ROOM CAPACITY |
|--------------|------------|----------|----------------------------------------|----------------------------|---------------------|-----------------------|------------------|---------------|
| DI III DINIG |            |          |                                        |                            |                     |                       |                  |               |
| BUILDING     | A          |          |                                        |                            |                     |                       |                  |               |
|              | 1          | 1        | Classroom                              | 1,188                      |                     |                       | 1                |               |
|              | 1          | 2        | Classroom                              | 1,188                      |                     |                       | 2                |               |
|              | 1          | 3        | Restroom                               | 44                         |                     |                       |                  |               |
|              | 1          | 4        | Restroom                               | 44                         |                     |                       |                  |               |
|              | 1          | 5        | Classroom                              | 917                        | 1                   |                       | 3                |               |
|              | 1          | 6        | Classroom                              | 917                        | 2                   |                       | 5                |               |
|              | 1          | 7        | Classroom                              | 917                        | 1                   |                       | 7                |               |
|              | 1          | 8        | Classroom                              | 917                        | 1                   |                       | 9                |               |
|              | 1          | 9        | Classroom                              | 917                        | 9                   |                       | 11               |               |
|              | 1          | 10       | Classroom                              | 917                        | 1                   |                       | 4                |               |
|              | 1          | 11       | Classroom                              | 917                        | 2                   |                       | 6                |               |
|              | 1          | 12       | Classroom                              | 917                        |                     |                       | 8                |               |
|              | 1          | 13       | Classroom                              | 917                        |                     |                       | 10               |               |
|              | 1          | 14       | Restroom                               | 293                        |                     |                       |                  |               |
|              | 1          | 15       | Building Utilities                     | 39                         |                     |                       |                  |               |
|              | 1          | 16       | Building Utilities                     | 256                        |                     | 1                     |                  |               |
|              | 1          | 17       | Storage                                | 17                         |                     |                       |                  |               |
|              | 1          | 18       | Restroom                               | 314                        |                     |                       |                  |               |
|              | 1          | 19       | Building Utilities                     | 46                         |                     |                       |                  |               |
|              | 1          | 20       | Classroom                              | 687                        | 1                   |                       | 12               |               |
|              | 1          | 22       | Restroom                               | 67                         |                     |                       |                  |               |
|              | 1          | 23       | Storage                                | 595                        |                     |                       |                  |               |
|              | 1          | 24       | Admin/Office                           | 123                        |                     | 1                     |                  |               |
|              | 1          | 25       | Admin/Office                           | 95                         |                     |                       |                  |               |
|              | 1          | 26       | Admin/Office                           | 542                        |                     | 3                     |                  |               |
|              | 1          | 27       | Admin/Office                           | 142                        |                     | 1                     |                  |               |
|              | 1          | 28       | Admin/Office                           | 222                        |                     | 1                     |                  |               |
|              | 1          | 29       | Building Utilities                     | 295                        |                     | 2                     | 10               |               |
|              | I          | 30       | Admin/Office                           | 114                        |                     | 3                     | 10               |               |
|              | I          | 31 32    | Admin/Office                           | 217                        |                     | 2                     |                  |               |
|              | 1          | 33       | Restroom                               | 51<br>10                   |                     |                       |                  |               |
|              | 1          | 34       | Storage<br>Circulation                 | 2,710                      |                     |                       |                  |               |
|              | 1          | 35       | Circulation                            | 42                         |                     |                       |                  |               |
|              | 1          | 36       | Circulation                            | 42                         |                     |                       |                  |               |
|              |            | 30       | Circulation                            | 72                         |                     |                       |                  |               |
| BUILDING     | В          |          |                                        |                            |                     |                       |                  |               |
|              |            |          |                                        |                            |                     |                       |                  |               |
|              | 1          | 1        | Storage                                | 116                        |                     |                       |                  |               |
|              | 1          | 2        | Restroom                               | 241                        |                     |                       |                  |               |
|              | 1          | 3        | Restroom  Duilding Utilities           | 310                        |                     |                       |                  |               |
|              | 1          | 4        | Building Utilities                     | 017                        |                     |                       | 40               |               |
|              | 1          | 5        | Classroom                              | 917                        | 1                   |                       | 19               |               |
|              | 1          | 7        | Classroom                              | 917                        | 1                   |                       | 17               |               |
|              | 1<br>1     |          | Classroom                              | 917                        | 24                  |                       | 15<br>13         |               |
|              | 1          | 9        | Classroom                              | 917<br>917                 | 34                  |                       | 20               |               |
|              | 1          | 10       | Classroom                              | 917                        | 1                   |                       | 18               |               |
|              | 1          | 11       | Classroom                              | 917                        | 1                   |                       | 16               |               |
|              | 1          | 12       | Classroom                              | 917                        | 2                   |                       | 14               |               |
|              | 1          | 13       | Admin/Office                           | 399                        |                     | 1                     | 13               |               |
|              | <u> </u>   | 15<br>15 | Building Utilities                     | 287                        |                     | I                     | 10               |               |
|              | 1          | 16       | Building Utilities  Building Utilities | 116                        |                     |                       |                  |               |
|              | 1          | 17       | Circulation                            | 1,724                      |                     |                       |                  |               |
|              | 1          | 18       | Circulation                            | 42                         |                     |                       |                  |               |
|              | •          |          |                                        | 1 <del>/-</del>            |                     |                       |                  |               |