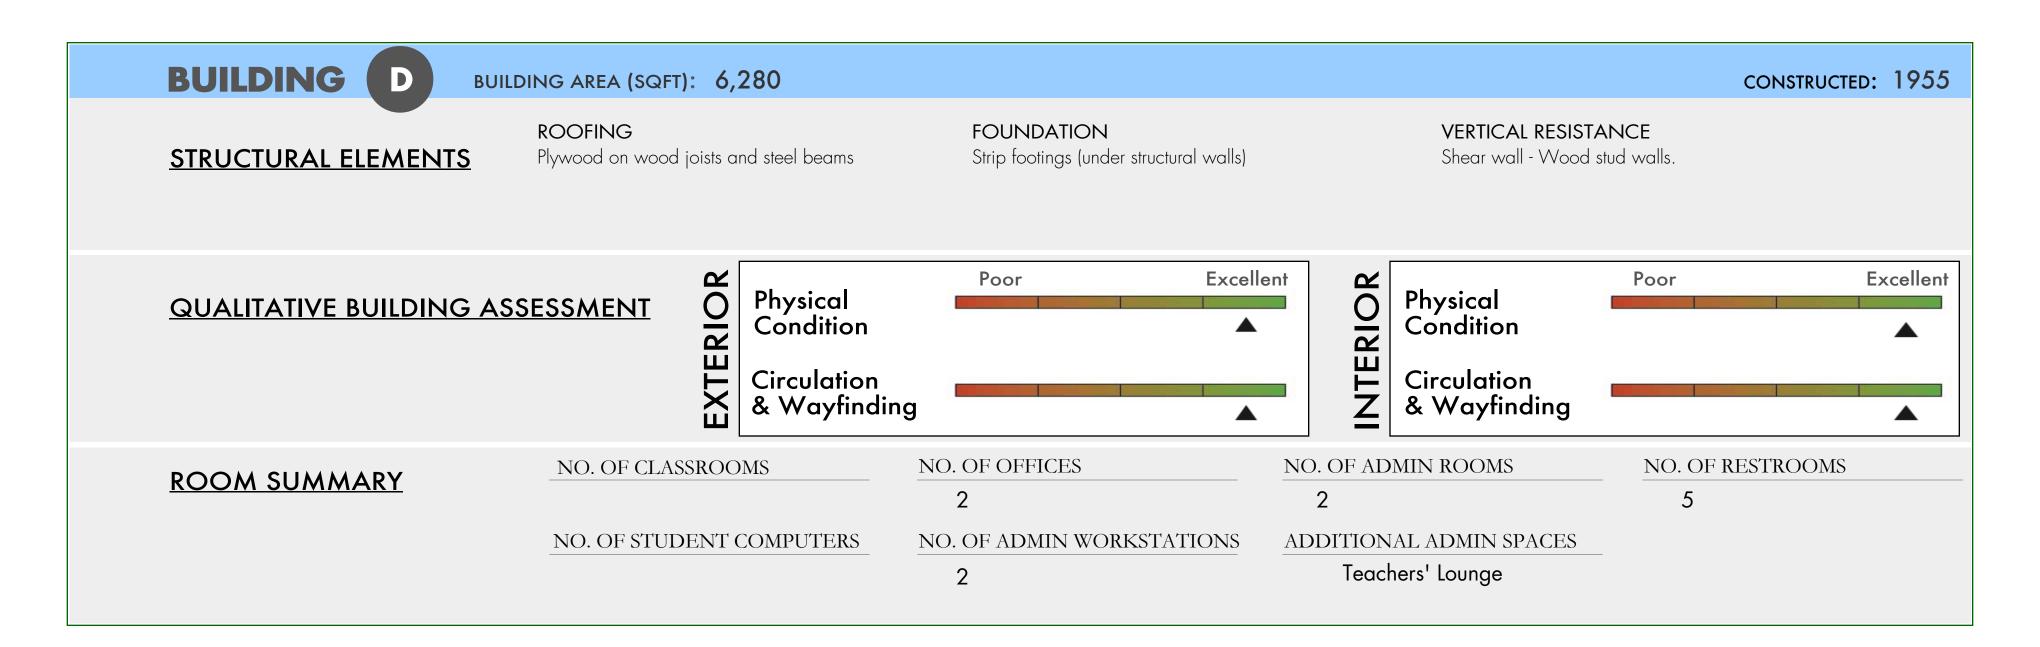

# Franklin Elementary School

Building Records Site ID 116 Region 2 Grades K-5

Site & Facilities Photos - Summer 2011 (Sample) \*To view the full set, visit: http://bitly.com/vDpSwJ STORAGET CUSTODIAN **BUILDING** BUILDING AREA (SQFT): 17,636 CONSTRUCTED: 1955 ROOFING **FOUNDATION VERTICAL RESISTANCE** STRUCTURAL ELEMENTS Plywood on wood joists Strip footings (under structural walls) Shear wall - Wood stud walls Excellent Excellent EXTERIOR Poor Poor Physical Physical **QUALITATIVE BUILDING ASSESSMENT** Condition Condition Circulation Circulation & Wayfinding & Wayfinding NO. OF ADMIN ROOMS NO. OF OFFICES NO. OF RESTROOMS NO. OF CLASSROOMS **ROOM SUMMARY** 12 7 6 NO. OF STUDENT COMPUTERS NO. OF ADMIN WORKSTATIONS ADDITIONAL ADMIN SPACES 18 12 **BUILDING** B BUILDING AREA (SQFT): 10,660 CONSTRUCTED: 1955 **ROOFING VERTICAL RESISTANCE FOUNDATION** Shear wall - Wood stud walls **STRUCTURAL ELEMENTS** Plywood on wood joists Strip footings (under structural walls) ERIOR Excellent Excellent Poor Poor EXTERIOR **Physical Physical QUALITATIVE BUILDING ASSESSMENT** Condition Condition Circulation Circulation & Wayfinding & Wayfinding NO. OF ADMIN ROOMS NO. OF CLASSROOMS NO. OF OFFICES NO. OF RESTROOMS **ROOM SUMMARY** NO. OF STUDENT COMPUTERS NO. OF ADMIN WORKSTATIONS ADDITIONAL ADMIN SPACES 41 **BUILDING** BUILDING AREA (SQFT): 19,763 CONSTRUCTED: 1958 **FOUNDATION ROOFING VERTICAL RESISTANCE** Spread (under int. col.) & Strip (under struct. walls) footings Plywood on wood joists and steel beams Shear wall - Wood stud walls **STRUCTURAL ELEMENTS** Excellent Excellent Poor Poor EXTERIOR TERIOR Physical **Physical QUALITATIVE BUILDING ASSESSMENT** Condition Condition Circulation Circulation & Wayfinding & Wayfinding NO. OF RESTROOMS NO. OF CLASSROOMS NO. OF OFFICES NO. OF ADMIN ROOMS **ROOM SUMMARY** 14 NO. OF ADMIN WORKSTATIONS ADDITIONAL ADMIN SPACES NO. OF STUDENT COMPUTERS