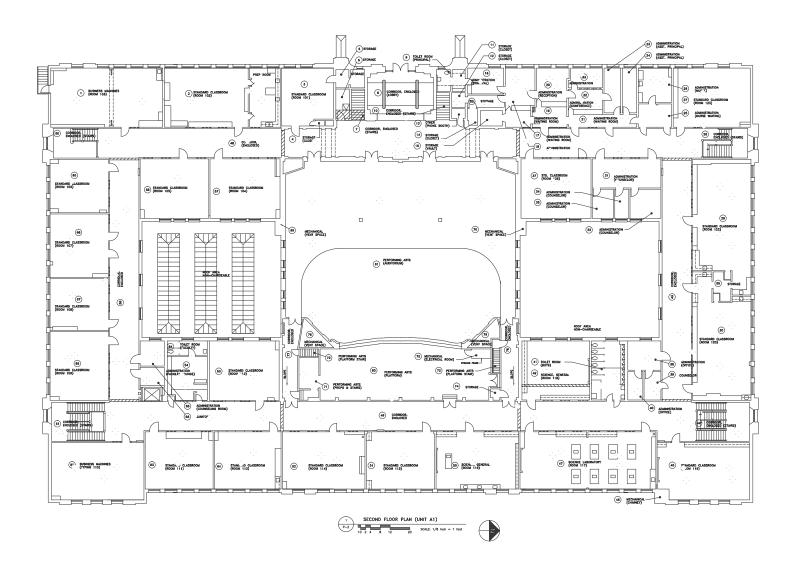

## Exhibit G

Specific Space Offered to Charter School

116 - Franklin Elementary School - Site Plan

#### 116 - Franklin Elementary School - Unit A

915 Foothill Boulevard - Oakland, CA 94606-3013

Not drawn to scale

# Franklin Elementary School

### 915 Foothill Boulevard

Site 116 Region 2 Grades K-5

Franklin Elementary is located in the Clinton neighborhood of Oakland near the southern stretch of Lake Merritt and Oakland Chinatown. The area is a mix of residential and commercial uses, which shifts into warehouses, train tracks, and port-related industry to the south-west. The site itself is adjacent to the Franklin Recreation Center, and is blocks away from Laney College and the future Downtown Education Complex.

## **FACILITIES (Summer 2012)**

| Summary Counts                             |                   |                  |            |  |
|--------------------------------------------|-------------------|------------------|------------|--|
|                                            | Total             | Permanent        | Portable   |  |
| Site Acreage                               | 4.5               |                  |            |  |
| Building Footprint (sf)                    | 51,475            |                  |            |  |
| Building Area (sf)                         | 59,458            | 54,339           | 5,119      |  |
| Classroom-Sized Rooms                      | 40                | 34               | 6          |  |
|                                            | <b>3</b> rooms< 6 | 600 s.f. used as | classrooms |  |
|                                            | Number of Rooms   |                  | Sq Ft      |  |
| Library Rooms                              | 1                 |                  | 2,123      |  |
| Auditorium/Cafeteria/<br>Multi-purpose/Gym | 2                 |                  | 3,084      |  |
| Admin/Office/<br>Conference Room           | 11                |                  | 2,425      |  |
| School Gardens                             | Number: 1         |                  | Sq Ft: 400 |  |
| Kitchen                                    | Type: Full-       | scale            |            |  |
| On-site Health Clinic                      | No                |                  |            |  |