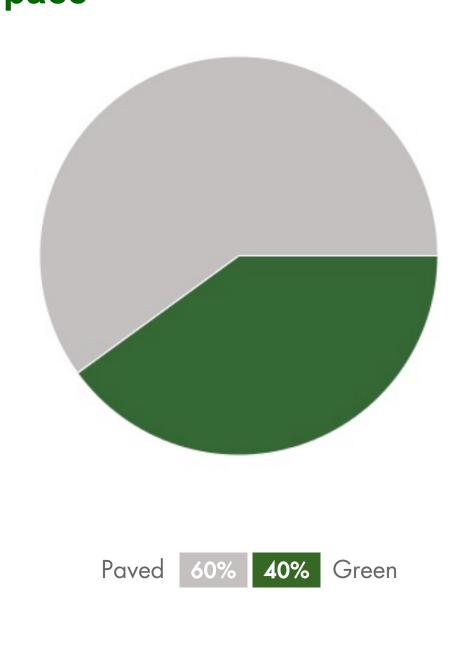

f. used as | classrooms |  |
|                                            | Number of Rooms   |                  | Sq Ft      |  |
| Library Rooms                              | 1                 |                  | 2,123      |  |
| Auditorium/Cafeteria/<br>Multi-purpose/Gym | 2                 |                  | 3,084      |  |
| Admin/Office/<br>Conference Room           | 11                |                  | 2,425      |  |
| School Gardens                             | Number: 1         |                  | Sq Ft: 400 |  |
| Kitchen                                    | Type: Full-       | scale            |            |  |
| On-site Health Clinic                      | No                |                  |            |  |

## **SITE SUMMARY (Summer 2012)**



## **Open Space**







# Franklin Elementary School

Building Records Site ID 116 Region 2 Grades K-5

Site & Facilities Photos - Summer 2011 (Sample) \*To view the full set, visit: http://bitly.com/vDpSwJ STORAGET CUSTODIAN **BUILDING** BUILDING AREA (SQFT): 17,636 CONSTRUCTED: 1955 ROOFING **FOUNDATION VERTICAL RESISTANCE** STRUCTURAL ELEMENTS Plywood on wood joists Strip footings (under structural walls) Shear wall - Wood stud walls Excellent Excellent EXTERIOR Poor Poor Physical Physical **QUALITATIVE BUILDING ASSESSMENT** Condition Condition Circulation Circulation & Wayfinding & Wayfinding NO. OF ADMIN ROOMS NO. OF OFFICES NO. OF RESTROOMS NO. OF CLASSROOMS **ROOM SUMMARY** 12 7 6 NO. OF STUDENT COMPUTERS NO. OF ADMIN WORKSTATIONS ADDITIONAL ADMIN SPACES 18 12 **BUILDING** B BUILDING AREA (SQFT): 10,