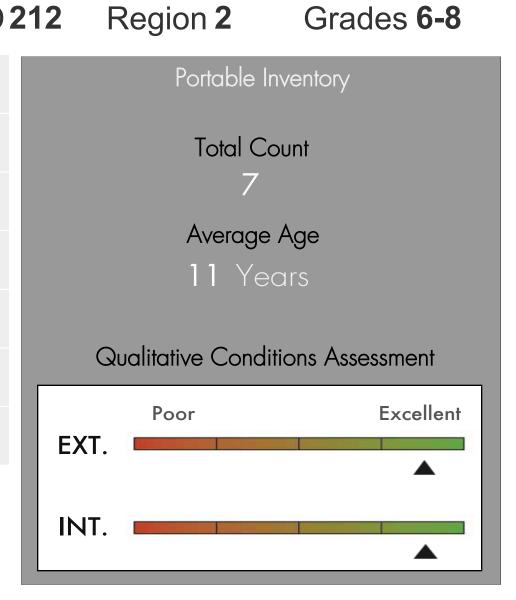

# Franklin Elementary School

Building Records Site ID 116 Region 2 Grades K-5

Site & Facilities Photos - Summer 2011 (Sample) \*To view the full set, visit: http://bitly.com/vDpSwJ STORAGET CUSTODIAN **BUILDING** BUILDING AREA (SQFT): 17,636 CONSTRUCTED: 1955 ROOFING **FOUNDATION VERTICAL RESISTANCE** STRUCTURAL ELEMENTS Plywood on wood joists Strip footings (under structural walls) Shear wall - Wood stud walls Excellent Excellent EXTERIOR Poor Poor Physical Physical **QUALITATIVE BUILDING ASSESSMENT** Condition Condition Circulation Circulation & Wayfinding & Wayfinding NO. OF ADMIN ROOMS NO. OF OFFICES NO. OF RESTROOMS NO. OF CLASSROOMS **ROOM SUMMARY** 12 7 6 NO. OF STUDENT COMPUTERS NO. OF ADMIN WORKSTATIONS ADDITIONAL ADMIN SPACES 18 12 **BUILDING** B BUILDING AREA (SQFT): 10,660 CONSTRUCTED: 1955 **ROOFING VERTICAL RESISTANCE FOUNDATION** Shear wall - Wood stud walls **STRUCTURAL ELEMENTS** Plywood on wood joists Strip footings (under structural walls) ERIOR Excellent Excellent Poor Poor EXTERIOR **Physical Physical QUALITATIVE BUILDING ASSESSMENT** Condition Condition Circulation Circulation & Wayfinding & Wayfinding NO. OF ADMIN ROOMS NO. OF CLASSROOMS NO. OF OFFICES NO. OF RESTROOMS **ROOM SUMMARY** NO. OF STUDENT COMPUTERS NO. OF ADMIN WORKSTATIONS ADDITIONAL ADMIN SPACES 41 **BUILDING** BUILDING AREA (SQFT): 19,763 CONSTRUCTED: 1958 **FOUNDATION ROOFING VERTICAL RESISTANCE** Spread (under int. col.) & Strip (under struct. walls) footings Plywood on wood joists and steel beams Shear wall - Wood stud walls **STRUCTURAL ELEMENTS** Excellent Excellent Poor Poor EXTERIOR TERIOR Physical **Physical QUALITATIVE BUILDING ASSESSMENT** Condition Condition Circulation Circulation & Wayfinding & Wayfinding NO. OF RESTROOMS NO. OF CLASSROOMS NO. OF OFFICES NO. OF ADMIN ROOMS **ROOM SUMMARY** 14 NO. OF ADMIN WORKSTATIONS ADDITIONAL ADMIN SPACES NO. OF STUDENT COMPUTERS