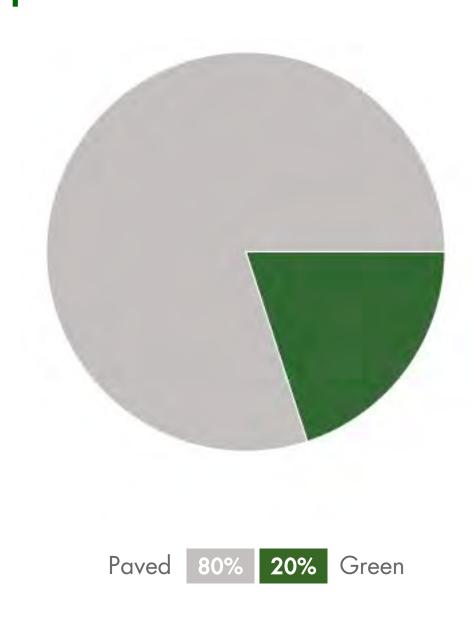

| 4                                    |           | 12,062   |  |  |  |  |
| Admin/Office/<br>Conference Room           | 31                                   |           | 4,371    |  |  |  |  |
| School Gardens (None)                      |                                      |           |          |  |  |  |  |
| Kitchen                                    | Type: Fin                            | nishing   |          |  |  |  |  |
| On-site Health Clinic                      | Ye                                   | S         |          |  |  |  |  |

#### **SITE SUMMARY (Summer 2012)**

# Sports / Recreation Play structure Basketball hoops Swimming pool Soccer/football field Volleyball court Track Baseball field Tennis court Oualitative Assessment Poor Excellent



## **Open Space**





# Lowell Middle School

Building Records Site ID 204 Region 1 Grades 6-8





# Lowell Middle School

Portable Records

Site ID 204 Region 1 Grades 6-8







# Lowell Middle School Rooms Summary & List

Site ID 204 Region 1 Grades 6-8

|             | DI DO I EVEL  | ROOM #     | POOMUSE                    | ROOM AREA<br>(SQUARE FOOTAGE) | CLASSROOM | ADMIN<br>WORKSTATIONS | MARKED<br>ROOM # | ROOM CADACITY |
|-------------|---------------|------------|----------------------------|-------------------------------|-----------|-----------------------|------------------|---------------|
|             | BLDG LEVEL    | KUUWI#     | ROOM USE                   | (OQUANL FOUTAGE)              | COMPUTERS | WORKSTATIONS          | KUUM #           | ROOM CAPACITY |
| BUILDING    | A