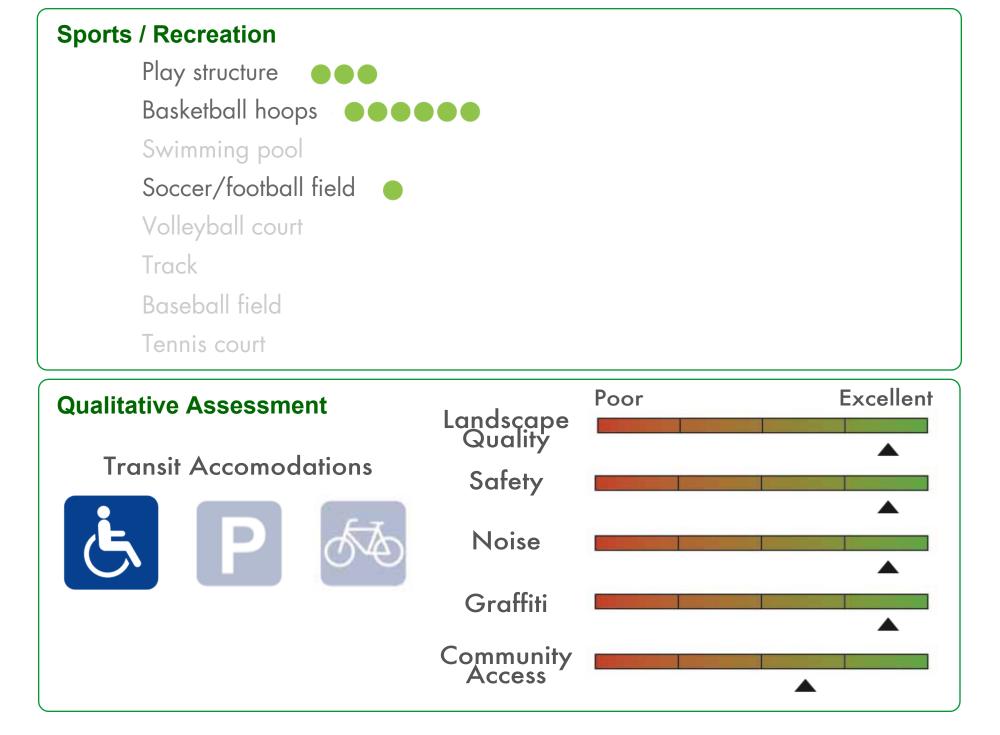

/b> rooms< 6 | 600 s.f. used as | classrooms |  |
|                                            | Number of Rooms   |                  | Sq Ft      |  |
| Library Rooms                              | 1                 |                  | 2,123      |  |
| Auditorium/Cafeteria/<br>Multi-purpose/Gym | 2                 |                  | 3,084      |  |
| Admin/Office/<br>Conference Room           | 11                |                  | 2,425      |  |
| School Gardens                             | Number: 1         |                  | Sq Ft: 400 |  |
| Kitchen                                    | Type: Full-       | scale            |            |  |
| On-site Health Clinic                      | No                |                  |            |  |

## **SITE SUMMARY (Summer 2012)**



## **Open Space**







# Franklin Elementary School

Building Records Site ID 116 Region 2 Grades K-5

Site & Facilities Photos - Summer 2011 (Sample) \*To view the full set, visit: http://bitly.com/vDpSwJ STORAGET CUSTODIAN **BUILDING** BUILDING AREA (SQFT): 17,636 CONSTRUCTED: 1955 ROOFING **FOUNDATION VERTICAL RESISTANCE** STRUCTURAL ELEMENTS Plywood on wood joists Strip footings (under structural walls) Shear wall - Wood stud walls Excellent Excellent EXTERIOR Poor Poor Physical Physical **QUALITATIVE BUILDING ASSESSMENT** Condition Condition Circulation Circulation & Wayfinding & Wayfinding NO. OF ADMIN ROOMS NO. OF OFFICES NO. OF RESTROOMS NO. OF CLASSROOMS **ROOM SUMMARY** 12 7 6 NO. OF STUDENT COMPUTERS NO. OF ADMIN WORKSTATIONS ADDITIONAL ADMIN SPACES 18 12 **BUILDING** B BUIL