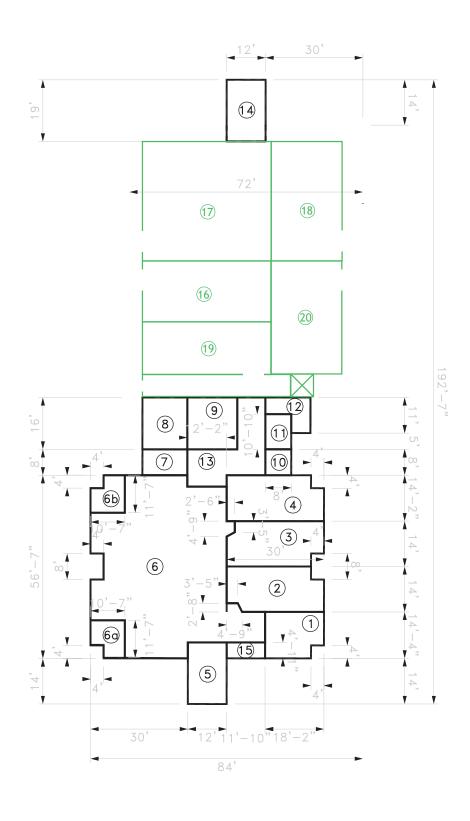

# Franklin Elementary School Rooms Summary & List

Site ID 116 Region 2 Grades K-5

|              | BLDG LEVEL | ROOM #   | ROOM USE                               | ROOM AREA (SQUARE FOOTAGE) | CLASSROOM COMPUTERS | ADMIN<br>WORKSTATIONS | MARKED<br>ROOM # | ROOM CAPACITY |
|--------------|------------|----------|----------------------------------------|----------------------------|---------------------|-----------------------|------------------|---------------|
| DI III DINIG |            |          |                                        |                            |                     |                       |                  |               |
| BUILDING     | A          |          |                                        |                            |                     |                       |                  |               |
|              | 1          | 1        | Classroom                              | 1,188                      |                     |                       | 1                |               |
|              | 1          | 2        | Classroom                              | 1,188                      |                     |                       | 2                |               |
|              | 1          | 3        | Restroom                               | 44                         |                     |                       |                  |               |
|              | 1          | 4        | Restroom                               | 44                         |                     |                       |                  |               |
|              | 1          | 5        | Classroom                              | 917                        | 1                   |                       | 3                |               |
|              | 1          | 6        | Classroom                              | 917                        | 2                   |                       | 5                |               |
|              | 1          | 7        | Classroom                              | 917                        | 1                   |                       | 7                |               |
|              | 1          | 8        | Classroom                              | 917                        | 1                   |                       | 9                |               |
|              | 1          | 9        | Classroom                              | 917                        | 9                   |                       | 11               |               |
|              | 1          | 10       | Classroom                              | 917                        | 1                   |                       | 4                |               |
|              | 1          | 11       | Classroom                              | 917                        | 2                   |                       | 6                |               |
|              | 1          | 12       | Classroom                              | 917                        |                     |                       | 8                |               |
|              | 1          | 13       | Classroom                              | 917                        |                     |                       | 10               |               |
|              | 1          | 14       | Restroom                               | 293                        |                     |                       |                  |               |
|              | 1          | 15       | Building Utilities                     | 39                         |                     |                       |                  |               |
|              | 1          | 16       | Building Utilities                     | 256                        |                     | 1                     |                  |               |
|              | 1          | 17       | Storage                                | 17                         |                     |                       |                  |               |
|              | 1          | 18       | Restroom                               | 314                        |                     |                       |                  |               |
|              | 1          | 19       | Building Utilities                     | 46                         |                     |                       |                  |               |
|              | 1          | 20       | Classroom                              | 687                        | 1                   |                       | 12               |               |
|              | 1          | 22       | Restroom                               | 67                         |                     |                       |                  |               |
|              | 1          | 23       | Storage                                | 595                        |                     |                       |                  |               |
|              | 1          | 24       | Admin/Office                           | 123                        |                     | 1                     |                  |               |
|              | 1          | 25       | Admin/Office                           | 95                         |                     |                       |                  |               |
|              | 1          | 26       | Admin/Office                           | 542                        |                     | 3                     |                  |               |
|              | 1          | 27       | Admin/Office                           | 142                        |                     | 1                     |                  |               |
|              | 1          | 28       | Admin/Office                           | 222                        |                     | 1                     |                  |               |
|              | 1          | 29       | Building Utilities                     | 295                        |                     | 2                     | 10               |               |
|              | I          | 30       | Admin/Office                           | 114                        |                     | 3                     | 10               |               |
|              | I          | 31 32    | Admin/Office                           | 217                        |                     | 2                     |                  |               |
|              | 1          | 33       | Restroom                               | 51<br>10                   |                     |                       |                  |               |
|              | 1          | 34       | Storage<br>Circulation                 | 2,710                      |                     |                       |                  |               |
|              | 1          | 35       | Circulation                            | 42                         |                     |                       |                  |               |
|              | 1          | 36       | Circulation                            | 42                         |                     |                       |                  |               |
|              |            | 30       | Circulation                            | 72                         |                     |                       |                  |               |
| BUILDING     | В          |          |                                        |                            |                     |                       |                  |               |
|              |            |          |                                        |                            |                     |                       |                  |               |
|              | 1          | 1        | Storage                                | 116                        |                     |                       |                  |               |
|              | 1          | 2        | Restroom                               | 241                        |                     |                       |                  |               |
|              | 1          | 3        | Restroom  Duilding Utilities           | 310                        |                     |                       |                  |               |
|              | 1          | 4        | Building Utilities                     | 017                        |                     |                       | 40               |               |
|              | 1          | 5        | Classroom                              | 917                        | 1                   |                       | 19               |               |
|              | 1          | 7        | Classroom                              | 917                        | 1                   |                       | 17               |               |
|              | 1<br>1     |          | Classroom                              | 917                        | 24                  |                       | 15<br>13         |               |
|              | 1          | 9        | Classroom                              | 917<br>917                 | 34                  |                       | 20               |               |
|              | 1          | 10       | Classroom                              | 917                        | 1                   |                       | 18               |               |
|              | 1          | 11       | Classroom                              | 917                        | 1                   |                       | 16               |               |
|              | 1          | 12       | Classroom                              | 917                        | 2                   |                       | 14               |               |
|              | 1          | 13       | Admin/Office                           | 399                        |                     | 1                     | 13               |               |
|              | <u> </u>   | 15<br>15 | Building Utilities                     | 287                        |                     | I                     | 10               |               |
|              | 1          | 16       | Building Utilities  Building Utilities | 116                        |                     |                       |                  |               |
|              | 1          | 17       | Circulation                            | 1,724                      |                     |                       |                  |               |
|              | 1          | 18       | Circulation                            | 42                         |                     |                       |                  |               |
|              | •          |          |                                        | 1 <del>/-</del>            |                     |                       |                  |               |