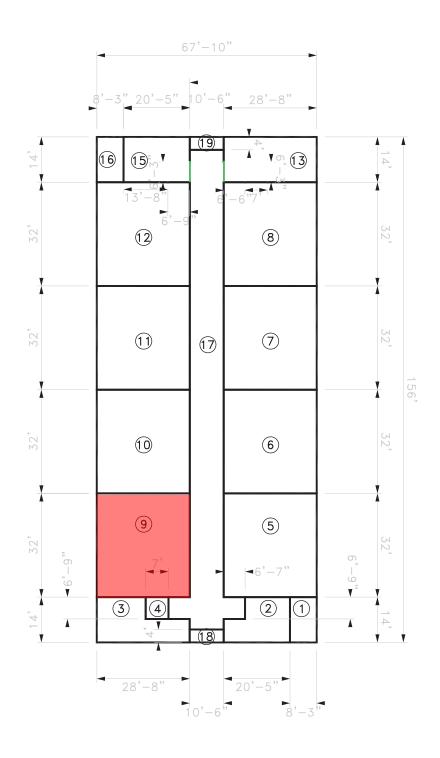

# Franklin Elementary School Rooms Summary & List

Site ID 116 Region 2 Grades K-5

|              | BLDG LEVEL | ROOM #   | ROOM USE                               | ROOM AREA (SQUARE FOOTAGE) | CLASSROOM COMPUTERS | ADMIN<br>WORKSTATIONS | MARKED<br>ROOM # | ROOM CAPACITY |
|--------------|------------|----------|----------------------------------------|----------------------------|---------------------|-----------------------|------------------|---------------|
| DI III DINIG |            |          |                                        |                            |                     |                       |                  |               |
| BUILDING     | A          |          |                                        |                            |                     |                       |                  |               |
|              | 1          | 1        | Classroom                              | 1,188                      |                     |                       | 1                |               |
|              | 1          | 2        | Classroom                              | 1,188                      |                     |                       | 2                |               |
|              | 1          | 3        | Restroom                               | 44                         |                     |                       |                  |               |
|              | 1          | 4        | Restroom                               | 44                         |                     |                       |                  |               |
|              | 1          | 5        | Classroom                              | 917                        | 1                   |                       | 3                |               |
|              | 1          | 6        | Classroom                              | 917                        | 2                   |                       | 5                |               |
|              | 1          | 7        | Classroom                              | 917                        | 1                   |                       | 7                |               |
|              | 1          | 8        | Classroom                              | 917                        | 1                   |                       | 9                |               |
|              | 1          | 9        | Classroom                              | 917                        | 9                   |                       | 11               |               |
|              | 1          | 10       | Classroom                              | 917                        | 1                   |                       | 4                |               |
|              | 1          | 11       | Classroom                              | 917                        | 2                   |                       | 6                |               |
|              | 1          | 12       | Classroom                              | 917                        |                     |                       | 8                |               |
|              | 1          | 13       | Classroom                              | 917                        |                     |                       | 10               |               |
|              | 1          | 14       | Restroom                               | 293                        |                     |                       |                  |               |
|              | 1          | 15       | Building Utilities                     | 39                         |                     |                       |                  |               |
|              | 1          | 16       | Building Utilities                     | 256                        |                     | 1                     |                  |               |
|              | 1          | 17       | Storage                                | 17                         |                     |                       |                  |               |
|              | 1          | 18       | Restroom                               | 314                        |                     |                       |                  |               |
|              | 1          | 19       | Building Utilities                     | 46                         |                     |                       |                  |               |
|              | 1          | 20       | Classroom                              | 687                        | 1                   |                       | 12               |               |
|              | 1          | 22       | Restroom                               | 67                         |                     |                       |                  |               |
|              | 1          | 23       | Storage                                | 595                        |                     |                       |                  |               |
|              | 1          | 24       | Admin/Office                           | 123                        |                     | 1                     |                  |               |
|              | 1          | 25       | Admin/Office                           | 95                         |                     |                       |                  |               |
|              | 1          | 26       | Admin/Office                           | 542                        |                     | 3                     |                  |               |
|              | 1          | 27       | Admin/Office                           | 142                        |                     | 1                     |                  |               |
|              | 1          | 28       | Admin/Office                           | 222                        |                     | 1                     |                  |               |
|              | 1          | 29       | Building Utilities                     | 295                        |                     | 2                     | 10               |               |
|              | I          | 30       | Admin/Office                           | 114                        |                     | 3                     | 10               |               |
|              | I          | 31 32    | Admin/Office                           | 217                        |                     | 2                     |                  |               |
|              | 1          | 33       | Restroom                               | 51<br>10                   |                     |                       |                  |               |
|              | 1          | 34       | Storage<br>Circulation                 | 2,710                      |                     |                       |                  |               |
|              | 1          | 35       | Circulation                            | 42                         |                     |                       |                  |               |
|              | 1          | 36       | Circulation                            | 42                         |                     |                       |                  |               |
|              |            | 30       | Circulation                            | 72                         |                     |                       |                  |               |
| BUILDING     | В          |          |                                        |                            |                     |                       |                  |               |
|              |            |          |                                        |                            |                     |                       |                  |               |
|              | 1          | 1        | Storage                                | 116                        |                     |                       |                  |               |
|              | 1          | 2        | Restroom                               | 241                        |                     |                       |                  |               |
|              | 1          | 3        | Restroom  Duilding Utilities           | 310                        |                     |                       |                  |               |
|              | 1          | 4        | Building Utilities                     | 017                        |                     |                       | 40               |               |
|              | 1          | 5        | Classroom                              | 917                        | 1                   |                       | 19               |               |
|              | 1          | 7        | Classroom                              | 917                        | 1                   |                       | 17               |               |
|              | 1<br>1     |          | Classroom                              | 917                        | 24                  |                       | 15<br>13         |               |
|              | 1          | 9        | Classroom                              | 917<br>917                 | 34                  |                       | 20               |               |
|              | 1          | 10       | Classroom                              | 917                        | 1                   |                       | 18               |               |
|              | 1          | 11       | Classroom                              | 917                        | 1                   |                       | 16               |               |
|              | 1          | 12       | Classroom                              | 917                        | 2                   |                       | 14               |               |
|              | 1          | 13       | Admin/Office                           | 399                        |                     | 1                     | 13               |               |
|              | <u> </u>   | 15<br>15 | Building Utilities                     | 287                        |                     | I                     | 10               |               |
|              | 1          | 16       | Building Utilities  Building Utilities | 116                        |                     |                       |                  |               |
|              | 1          | 17       | Circulation                            | 1,724                      |                     |                       |                  |               |
|              | 1          | 18       | Circulation                            | 42                         |                     |                       |                  |               |
|              | •          |          |                                        | 1 <del>/-</del>            |                     |                       |                  |               |