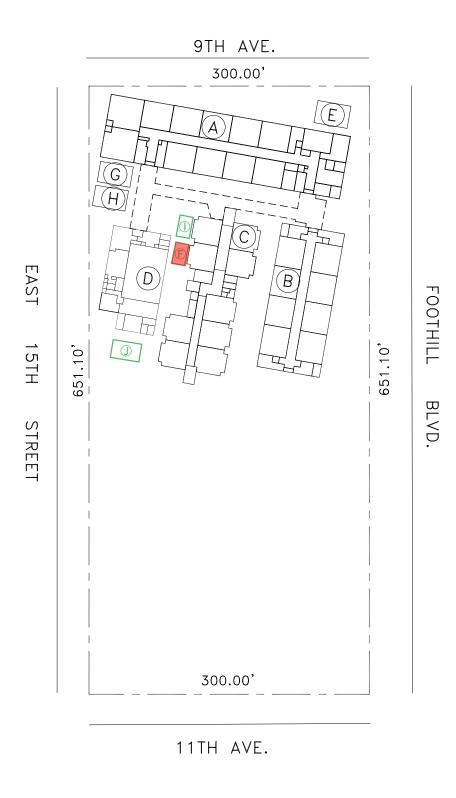

The District did not have sufficient capacity at any of the Charter School's identified sites or locations to accommodate the entire Charter School projected in-District ADA. (*See*, January 24, 2018 Resolution, p. 13-14.) (Exhibit J) The District provided the Charter School a Final Offer at Franklin Elementary School, located at 915 Foothill Boulevard, Oakland, CA 94606; West Oakland Middle School (Lowell) campus located at 991 14<sup>th</sup> Street, Oakland, CA 94607; Roosevelt Middle School, located at 1926 19<sup>th</sup> Avenue, Oakland, CA 94606; and PLACE @ Prescott Elementary School located at 920 Campbell Street, Oakland, CA 94607. All four of the sites offered to Charter School are either in West Oakland (Lowell/WOMS, PLACE @ Prescott), which is adjacent to Downtown or are between 1-2.5 miles to the east of Downtown (Franklin, Roosevelt).

### 915 Foothill Boulevard

Site 116 Region 2 Grades K-5

Franklin Elementary is located in the Clinton neighborhood of Oakland near the southern stretch of Lake Merritt and Oakland Chinatown. The area is a mix of residential and commercial uses, which shifts into warehouses, train tracks, and port-related industry to the south-west. The site itself is adjacent to the Franklin Recreation Center, and is blocks away from Laney College and the future Downtown Education Complex.