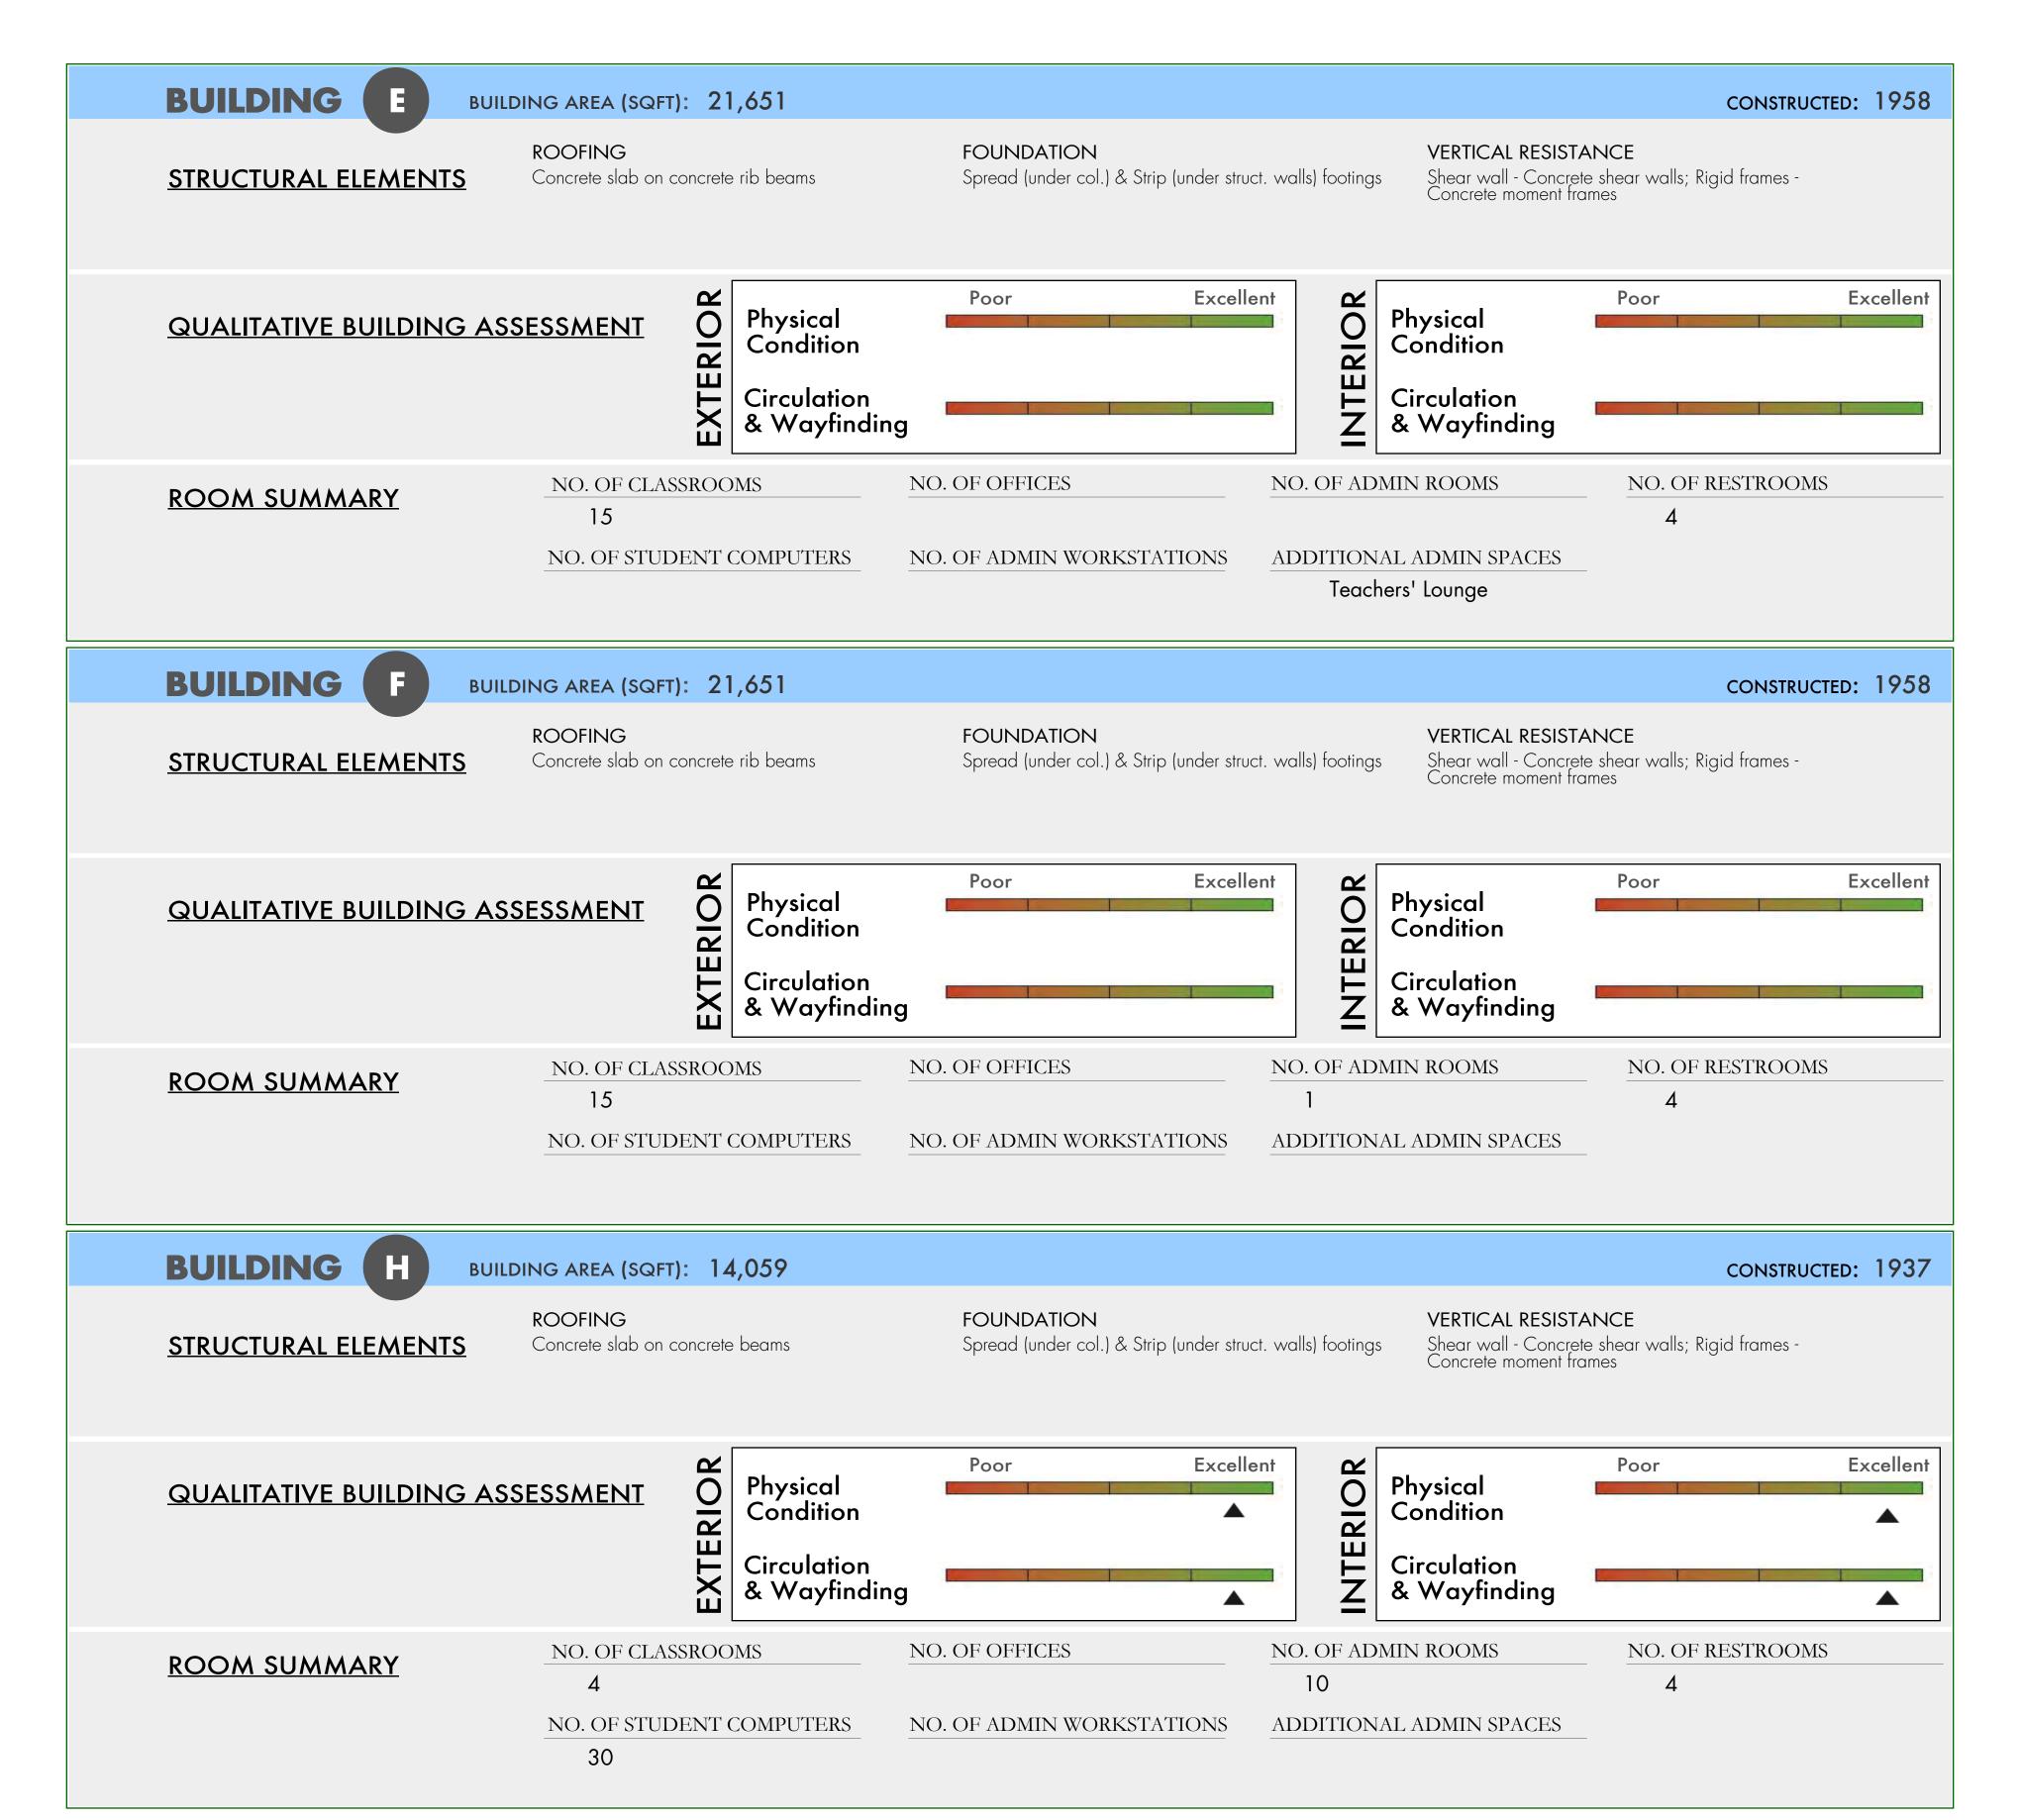

# Franklin Elementary School

Building Records Site ID 116 Region 2 Grades K-5

Site & Facilities Photos - Summer 2011 (Sample) \*To view the full set, visit: http://bitly.com/vDpSwJ STORAGET CUSTODIAN **BUILDING** BUILDING AREA (SQFT): 17,636 CONSTRUCTED: 1955 ROOFING **FOUNDATION VERTICAL RESISTANCE** STRUCTURAL ELEMENTS Plywood on wood joists Strip footings (under structural walls) Shear wall - Wood stud walls Excellent Excellent EXTERIOR Poor Poor Physical Physical **QUALITATIVE BUILDING ASSESSMENT** Condition Condition Circulation Circulation & Wayfinding & Wayfinding NO. OF ADMIN ROOMS NO. OF OFFICES NO. OF RESTROOMS NO. OF CLASSROOMS **ROOM SUMMARY** 12 7 6 NO. OF STUDENT COMPUTERS NO. OF ADMIN WORKSTATIONS ADDITIONAL ADMIN SPACES 18 12 **BUILDING** B BUILDING AREA (SQFT): 10,660 CONSTRUCTED: 1955 **ROOFING VERTICAL RESISTANCE FOUNDATION** Shear wall - Wood stud walls **STRUCTURAL ELEMENTS** Plywood on wood joists Strip footings (under structural walls) ERIOR Excellent Excellent Poor Poor EXTERIOR **Physical Physical QUALITATIVE BUILDING ASSESSMENT** Condition Condition Circulation Circulation & Wayfinding & Wayfinding NO. OF ADMIN ROOMS NO. OF CLASSROOMS NO. OF OFFICES NO. OF RESTROOMS **ROOM SUMMARY** NO. OF STUDENT COMPUTERS NO. OF ADMIN WORKSTATIONS ADDITIONAL ADMIN SPACES 41 **BUILDING** BUILDING AREA (SQFT): 19,763 CONSTRUCTED: 1958 **FOUNDATION ROOFING VERTICAL RESISTANCE** Spread (under int. col.) & Strip (under struct. walls) footings Plywood on wood joists and steel beams Shear wall - Wood stud walls **STRUCTURAL ELEMENTS** Excellent Excellent Poor Poor EXTERIOR TERIOR Physical **Physical QUALITATIVE BUILDING ASSESSMENT** Condition Condition Circulation Circulation & Wayfinding & Wayfinding NO. OF RESTROOMS NO. OF CLASSROOMS NO. OF OFFICES NO. OF ADMIN ROOMS **ROOM SUMMARY** 14 NO. OF ADMIN WORKSTATIONS ADDITIONAL ADMIN SPACES NO. OF STUDENT COMPUTERS