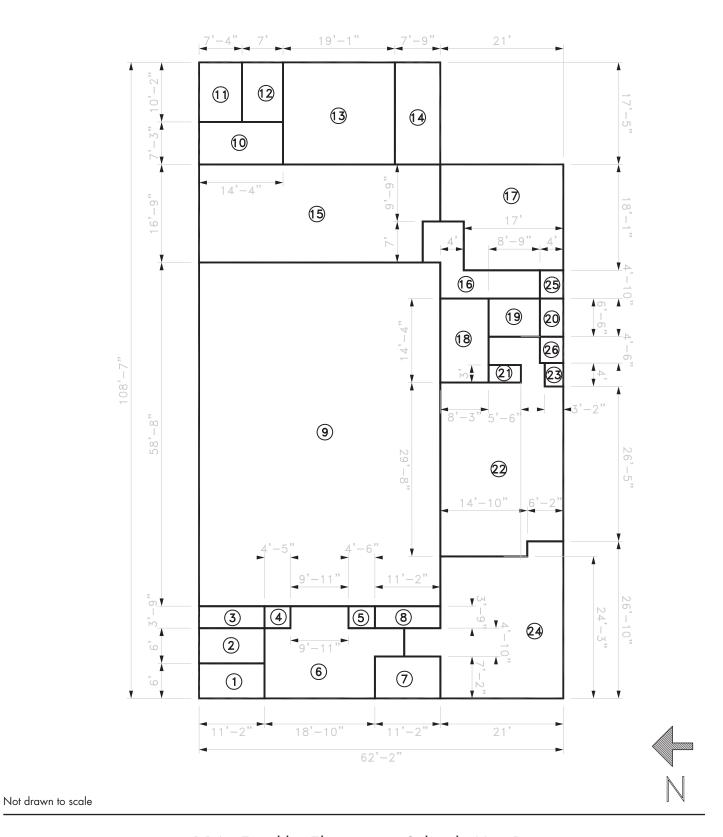

# Franklin Elementary School

Building Records Site ID 116 Region 2 Grades K-5

Site & Facilities Photos - Summer 2011 (Sample) \*To view the full set, visit: http://bitly.com/vDpSwJ STORAGET CUSTODIAN **BUILDING** BUILDING AREA (SQFT): 17,636 CONSTRUCTED: 1955 ROOFING **FOUNDATION VERTICAL RESISTANCE** STRUCTURAL ELEMENTS Plywood on wood joists Strip footings (under structural walls) Shear wall - Wood stud walls Excellent Excellent EXTERIOR Poor Poor Physical Physical **QUALITATIVE BUILDING ASSESSMENT** Condition Condition Circulation Circulation & Wayfinding & Wayfinding NO. OF ADMIN ROOMS NO. OF OFFICES NO. OF RESTROOMS NO. OF CLASSROOMS **ROOM SUMMARY** 12 7 6 NO. OF STUDENT COMPUTERS NO. OF ADMIN WORKSTATIONS ADDITIONAL ADMIN SPACES 18 12 **BUILDING** B BUILDING AREA (SQFT): 10,660 CONSTRUCTED: 1955 **ROOFING VERTICAL RESISTANCE FOUNDATION** Shear wall - Wood stud walls **STRUCTURAL ELEMENTS** Plywood on wood joists Strip footings (under structural walls) ERIOR Excellent Excellent Poor Poor EXTERIOR **Physical Physical QUALITATIVE BUILDING ASSESSMENT** Condition Condition Circulation Circulation & Wayfinding & Wayfinding NO. OF ADMIN ROOMS NO. OF CLASSROOMS NO. OF OFFICES NO. OF RESTROOMS **ROOM SUMMARY** NO. OF STUDENT COMPUTERS NO. OF ADMIN WORKSTATIONS ADDITIONAL ADMIN SPACES 41 **BUILDING** BUILDING AREA (SQFT): 19,763 CONSTRUCTED: 1958 **FOUNDATION ROOFING VERTICAL RESISTANCE** Spread (under int. col.) & Strip (under struct. walls) footings Plywood on wood joists and steel beams Shear wall - Wood stud walls **STRUCTURAL ELEMENTS** Excellent Excellent Poor Poor EXTERIOR TERIOR Physical **Physical QUALITATIVE BUILDING ASSESSMENT** Condition Condition Circulation Circulation & Wayfinding & Wayfinding NO. OF RESTROOMS NO. OF CLASSROOMS NO. OF OFFICES NO. OF ADMIN ROOMS **ROOM SUMMARY** 14 NO. OF ADMIN WORKSTATIONS ADDITIONAL ADMIN SPACES NO. OF STUDENT COMPUTERS

2

23

# Franklin Elementary School Portable Records

Portable Records Site ID 116 Region 2 Grades K-5

| E | Manufactured: 1956    | NO. OF CLASSROOMS | NO. OF ADMIN ROOMS |
|---|-----------------------|-------------------|--------------------|
| F | Manufactured: 2000    | NO. OF CLASSROOMS | NO. OF ADMIN ROOMS |
| G | Manufactured: 1953    | NO. OF CLASSROOMS | NO. OF ADMIN ROOMS |
| Н | Manufactured: Unknown | NO. OF CLASSROOMS | NO. OF ADMIN ROOMS |
|   | Manufactured: 2000    | NO. OF CLASSROOMS | NO. OF ADMIN ROOMS |
| J | Manufactured: 2005    | NO. OF CLASSROOMS | NO. OF ADMIN ROOMS |

# Franklin Elementary School Rooms Summary & List

Site ID 116 Region 2 Grades K-5

|              | BLDG LEVEL | ROOM #   | ROOM USE                               | ROOM AREA (SQUARE FOOTAGE) | CLASSROOM COMPUTERS | ADMIN<br>WORKSTATIONS | MARKED<br>ROOM # | ROOM CAPACITY |
|--------------|------------|----------|----------------------------------------|----------------------------|---------------------|-----------------------|------------------|---------------|
| DI III DINIG |            |          |                                        |                            |                     |                       |                  |               |
| BUILDING     | A          |          |                                        |                            |                     |                       |                  |               |
|              | 1          | 1        | Classroom                              | 1,188                      |                     |                       | 1                |               |
|              | 1          | 2        | Classroom                              | 1,188                      |                     |                       | 2                |               |
|              | 1          | 3        | Restroom                               | 44                         |                     |                       |                  |               |
|              | 1          | 4        | Restroom                               | 44                         |                     |                       |                  |               |
|              | 1          | 5        | Classroom                              | 917                        | 1                   |                       | 3                |               |
|              | 1          | 6        | Classroom                              | 917                        | 2                   |                       | 5                |               |
|              | 1          | 7        | Classroom                              | 917                        | 1                   |                       | 7                |               |
|              | 1          | 8        | Classroom                              | 917                        | 1                   |                       | 9                |               |
|              | 1          | 9        | Classroom                              | 917                        | 9                   |                       | 11               |               |
|              | 1          | 10       | Classroom                              | 917                        | 1                   |                       | 4                |               |
|              | 1          | 11       | Classroom                              | 917                        | 2                   |                       | 6                |               |
|              | 1          | 12       | Classroom                              | 917                        |                     |                       | 8                |               |
|              | 1          | 13       | Classroom                              | 917                        |                     |                       | 10               |               |
|              | 1          | 14       | Restroom                               | 293                        |                     |                       |                  |               |
|              | 1          | 15       | Building Utilities                     | 39                         |                     |                       |                  |               |
|              | 1          | 16       | Building Utilities                     | 256                        |                     | 1                     |                  |               |
|              | 1          | 17       | Storage                                | 17                         |                     |                       |                  |               |
|              | 1          | 18       | Restroom                               | 314                        |                     |                       |                  |               |
|              | 1          | 19       | Building Utilities                     | 46                         |                     |                       |                  |               |
|              | 1          | 20       | Classroom                              | 687                        | 1                   |                       | 12               |               |
|              | 1          | 22       | Restroom                               | 67                         |                     |                       |                  |               |
|              | 1          | 23       | Storage                                | 595                        |                     |                       |                  |               |
|              | 1          | 24       | Admin/Office                           | 123                        |                     | 1                     |                  |               |
|              | 1          | 25       | Admin/Office                           | 95                         |                     |                       |                  |               |
|              | 1          | 26       | Admin/Office                           | 542                        |                     | 3                     |                  |               |
|              | 1          | 27       | Admin/Office                           | 142                        |                     | 1                     |                  |               |
|              | 1          | 28       | Admin/Office                           | 222                        |                     | 1                     |                  |               |
|              | 1          | 29       | Building Utilities                     | 295                        |                     | 2                     | 10               |               |
|              | I          | 30       | Admin/Office                           | 114                        |                     | 3                     | 10               |               |
|              | I          | 31 32    | Admin/Office                           | 217                        |                     | 2                     |                  |               |
|              | 1          | 33       | Restroom                               | 51<br>10                   |                     |                       |                  |               |
|              | 1          | 34       | Storage<br>Circulation                 | 2,710                      |                     |                       |                  |               |
|              | 1          | 35       | Circulation                            | 42                         |                     |                       |                  |               |
|              | 1          | 36       | Circulation                            | 42                         |                     |                       |                  |               |
|              |            | 30       | Circulation                            | 72                         |                     |                       |                  |               |
| BUILDING     | В          |          |                                        |                            |                     |                       |                  |               |
|              |            |          |                                        |                            |                     |                       |                  |               |
|              | 1          | 1        | Storage                                | 116                        |                     |                       |                  |               |
|              | 1          | 2        | Restroom                               | 241                        |                     |                       |                  |               |
|              | 1          | 3        | Restroom  Duilding Utilities           | 310                        |                     |                       |                  |               |
|              | 1          | 4        | Building Utilities                     | 017                        |                     |                       | 40               |               |
|              | 1          | 5        | Classroom                              | 917                        | 1                   |                       | 19               |               |
|              | 1          | 7        | Classroom                              | 917                        | 1                   |                       | 17               |               |
|              | 1<br>1     |          | Classroom                              | 917                        | 24                  |                       | 15<br>13         |               |
|              | 1          | 9        | Classroom                              | 917<br>917                 | 34                  |                       | 20               |               |
|              | 1          | 10       | Classroom                              | 917                        | 1                   |                       | 18               |               |
|              | 1          | 11       | Classroom                              | 917                        | 1                   |                       | 16               |               |
|              | 1          | 12       | Classroom                              | 917                        | 2                   |                       | 14               |               |
|              | 1          | 13       | Admin/Office                           | 399                        |                     | 1                     | 13               |               |
|              | <u> </u>   | 15<br>15 | Building Utilities                     | 287                        |                     | I                     | 10               |               |
|              | 1          | 16       | Building Utilities  Building Utilities | 116                        |                     |                       |                  |               |
|              | 1          | 17       | Circulation                            | 1,724                      |                     |                       |                  |               |
|              | 1          | 18       | Circulation                            | 42                         |                     |                       |                  |               |
|              | •          |          |                                        | 1 <del>/-</del>            |                     |                       |                  |               |