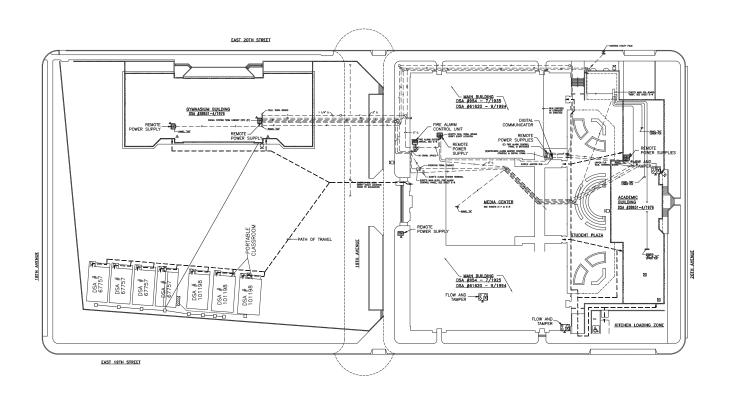

## Exhibit G

Specific Space Offered to Charter School

116 - Franklin Elementary School - Site Plan

#### 116 - Franklin Elementary School - Unit A

915 Foothill Boulevard - Oakland, CA 94606-3013

Not drawn to scale

# Franklin Elementary School

### 915 Foothill Boulevard

Site 116 Region 2 Grades K-5

Franklin Elementary is located in the Clinton neighborhood of Oakland near the southern stretch of Lake Merritt and Oakland Chinatown. The area is a mix of residential and commercial uses, which shifts into warehouses, train tracks, and port-related industry to the south-west. The site itself is adjacent to the Franklin Recreation Center, and is blocks away from Laney College and the future Downtown Education Complex.