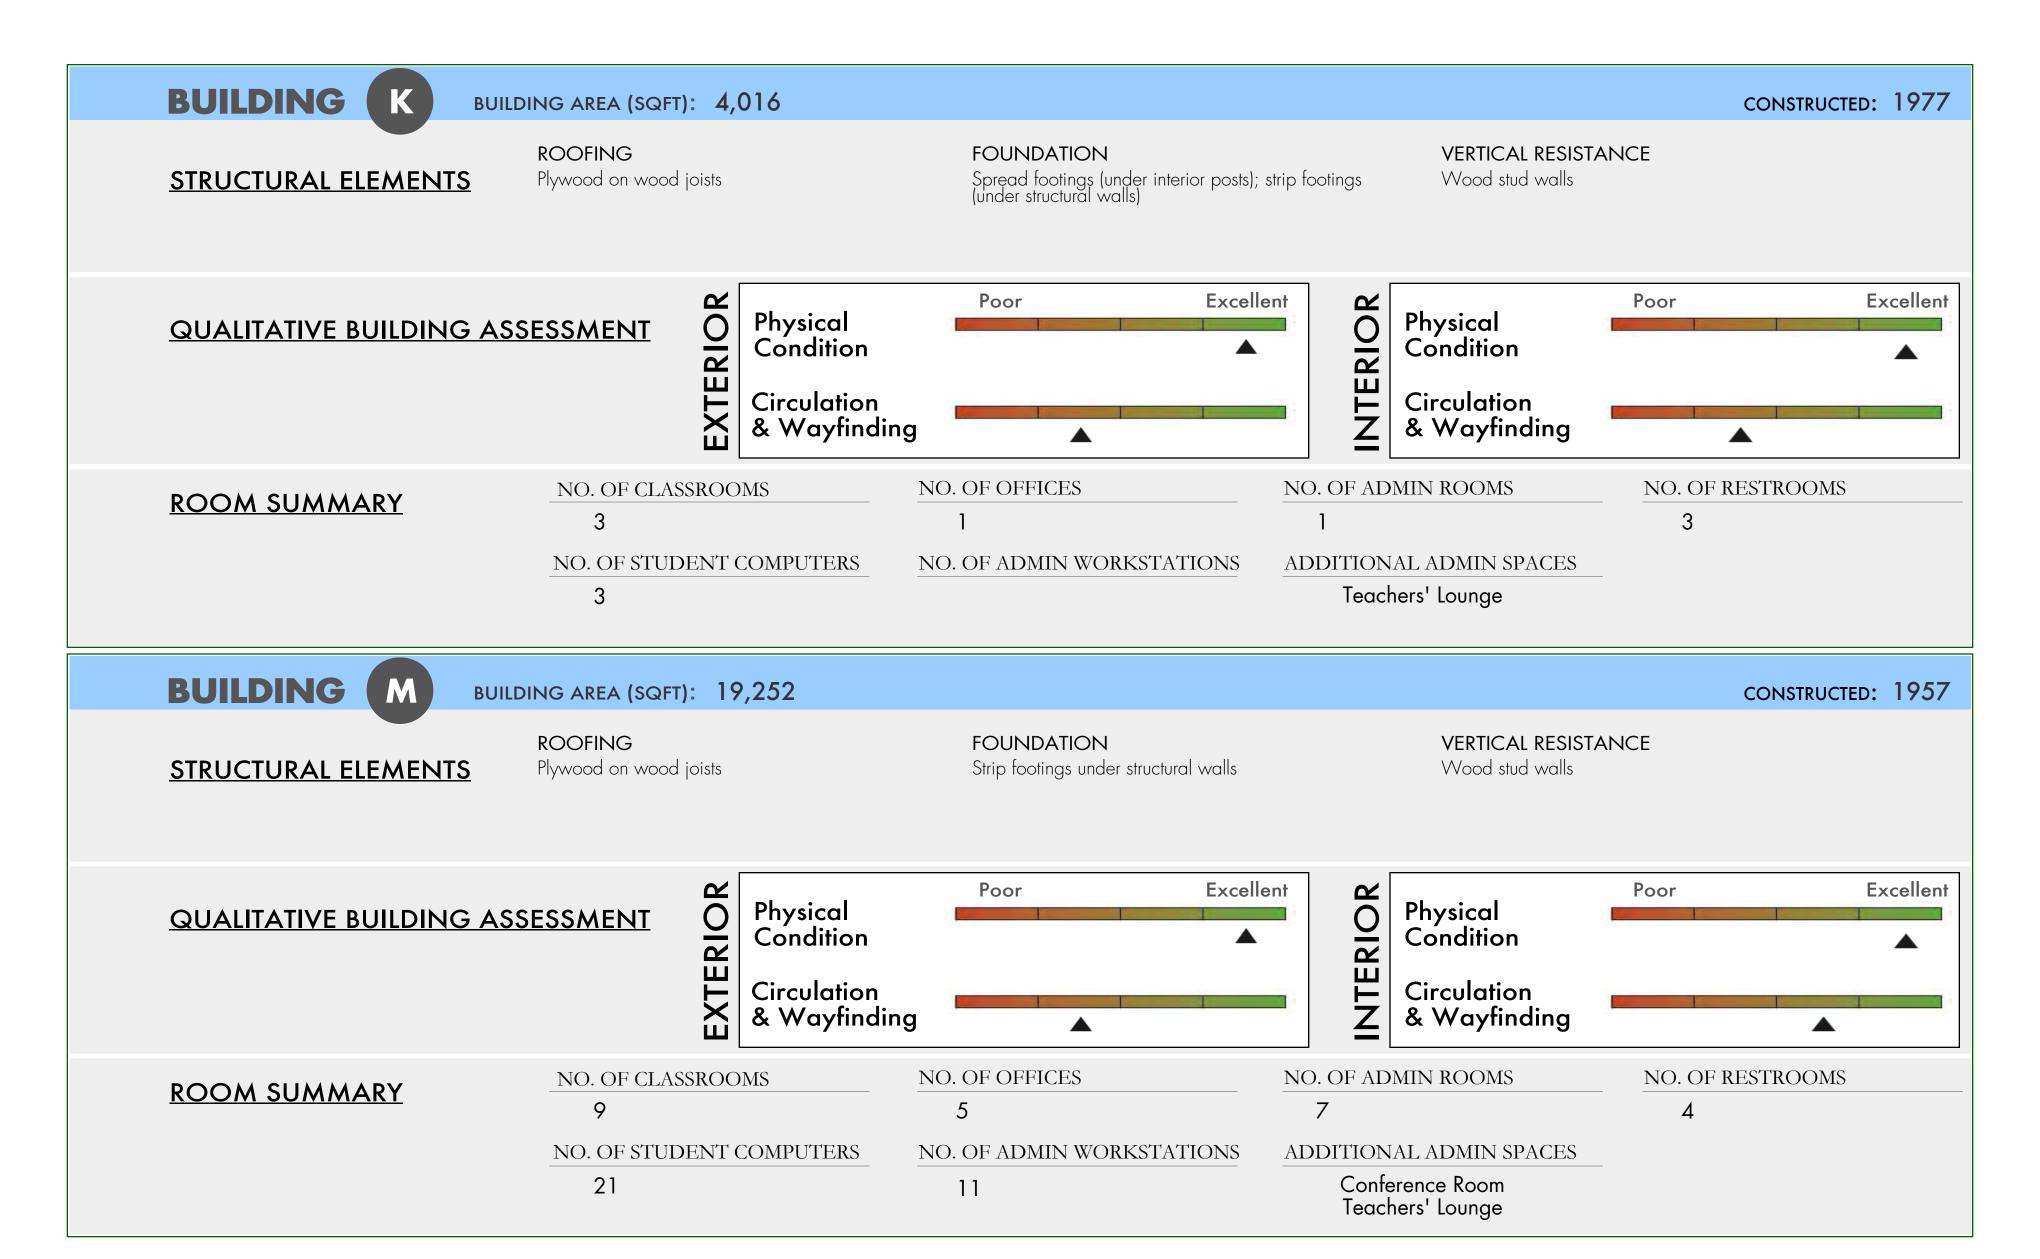

# Franklin Elementary School

Building Records Site ID 116 Region 2 Grades K-5

Site & Facilities Photos - Summer 2011 (Sample) \*To view the full set, visit: http://bitly.com/vDpSwJ STORAGET CUSTODIAN **BUILDING** BUILDING AREA (SQFT): 17,636 CONSTRUCTED: 1955 ROOFING **FOUNDATION VERTICAL RESISTANCE** STRUCTURAL ELEMENTS Plywood on wood joists Strip footings (under structural walls) Shear wall - Wood stud walls Excellent Excellent EXTERIOR Poor Poor Physical Physical **QUALITATIVE BUILDING ASSESSMENT** Condition Condition Circulation Circulation & Wayfinding & Wayfinding NO. OF ADMIN ROOMS NO. OF OFFICES NO. OF RESTROOMS NO. OF CLASSROOMS **ROOM SUMMARY** 12 7 6 NO. OF STUDENT COMPUTERS NO. OF ADMIN WORKSTATIONS ADDITIONAL ADMIN SPACES 18 12 **BUILDING** B BUILDING AREA (SQFT): 10,660 CONSTRUCTED: 1955 **ROOFING VERTICAL RESISTANCE FOUNDATION** Shear wall - Wood stud walls **STRUCTURAL ELEMENTS** Plywood on wood joists Strip footings (under structural walls) ERIOR Excellent Excellent Poor Poor EXTERIOR **Physical Physical QUALITATIVE BUILDING ASSESSMENT** Condition Condition Circulation Circulation & Wayfinding & Wayfinding NO. OF ADMIN ROOMS NO. OF CLASSROOMS NO. OF OFFICES NO. OF RESTROOMS **ROOM SUMMARY** NO. OF STUDENT COMPUTERS NO. OF ADMIN WORKSTATIONS ADDITIONAL ADMIN SPACES 41 **BUILDING** BUILDING AREA (SQFT): 19,763 CONSTRUCTED: 1958 **FOUNDATION ROOFING VERTICAL RESISTANCE** Spread (under int. col.) & Strip (under struct. walls) footings Plywood on wood joists and steel beams Shear wall - Wood stud walls **STRUCTURAL ELEMENTS** Excellent Excellent Poor Poor EXTERIOR TERIOR Physical **Physical QUALITATIVE BUILDING ASSESSMENT** Condition Condition Circulation Circulation & Wayfinding & Wayfinding NO. OF RESTROOMS NO. OF CLASSROOMS NO. OF OFFICES NO. OF ADMIN ROOMS **ROOM SUMMARY** 14 NO. OF ADMIN WORKSTATIONS ADDITIONAL ADMIN SPACES NO. OF STUDENT COMPUTERS