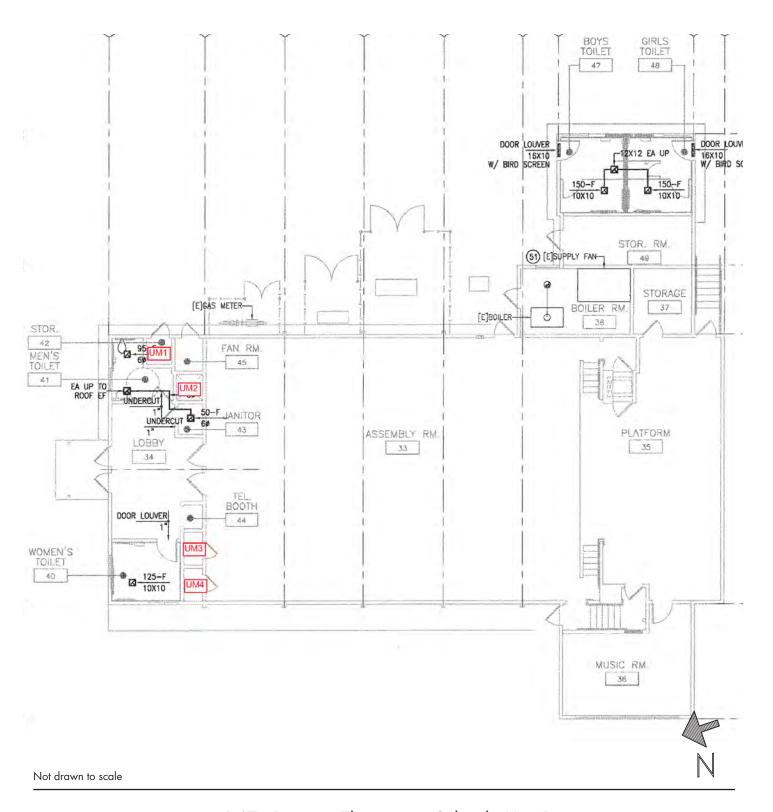

## Exhibit G

Specific Space Offered to Charter School

116 - Franklin Elementary School - Site Plan

#### 116 - Franklin Elementary School - Unit A

915 Foothill Boulevard - Oakland, CA 94606-3013

Not drawn to scale