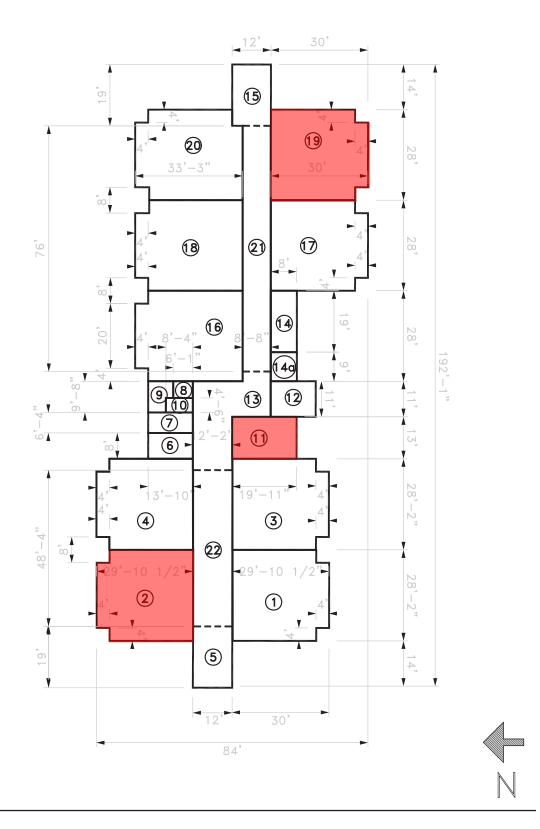

# Franklin Elementary School

### 915 Foothill Boulevard

Site 116 Region 2 Grades K-5

Franklin Elementary is located in the Clinton neighborhood of Oakland near the southern stretch of Lake Merritt and Oakland Chinatown. The area is a mix of residential and commercial uses, which shifts into warehouses, train tracks, and port-related industry to the south-west. The site itself is adjacent to the Franklin Recreation Center, and is blocks away from Laney College and the future Downtown Education Complex.

## **PROGRAMMING** (2012-2013)

## **FACILITIES (Summer 2012)**

| Summary Counts                             |                   |                  |            |  |
|--------------------------------------------|-------------------|------------------|------------|--|
|                                            | Total             | Permanent        | Portable   |  |
| Site Acreage                               | 4.5               |                  |            |  |
| Building Footprint (sf)                    | 51,475            |                  |            |  |
| Building Area (sf)                         | 59,458            | 54,339           | 5,119      |  |
| Classroom-Sized Rooms                      | 40                | 34               | 6          |  |
|                                            | <b>3</b> rooms< 6 | 600 s.f. used as | classrooms |  |
|                                            | Number of Rooms   |                  | Sq Ft      |  |
| Library Rooms                              | 1                 |                  | 2,123      |  |
| Auditorium/Cafeteria/<br>Multi-purpose/Gym | 2                 |                  | 3,084      |  |
| Admin/Office/<br>Conference Room           | 11                |                  | 2,425      |  |
| School Gardens                             | Number: 1         |                  | Sq Ft: 400 |  |
| Kitchen                                    | Type: Full-       | scale            |            |  |
| On-site Health Clinic                      | No                |                  |            |  |

## **SITE SUMMARY (Summer 2012)**

## **Open Space**

# Franklin Elementary School

Building Records Site ID 116 Region 2 Grades K-5

Site & Facilities Photos - Summer 2011 (Sample) \*To view the full set, visit: http://bitly.com/vDpSwJ STORAGET CUSTODIAN **BUILDING** BUILDING AREA (SQFT): 17,636 CONSTRUCTED: 1955 ROOFING **FOUNDATION VERTICAL RESISTANCE** STRUCTURAL ELEMENTS Plywood on wood joists Strip footings (under structural walls) Shear wall - Wood stud walls Excellent Excellent EXTERIOR Poor Poor Physical Physical **QUALITATIVE BUILDING ASSESSMENT** Condition Condition Circulation Circulation & Wayfinding & Wayfinding NO. OF ADMIN ROOMS NO. OF OFFICES NO. OF RESTROOMS NO. OF CLASSROOMS **ROOM SUMMARY** 12 7 6 NO. OF STUDENT COMPUTERS NO. OF ADMIN WORKSTATIONS ADDITIONAL ADMIN SPACES 18 12 **BUILDING** B BUILDING AREA (SQFT): 10,660 CONSTRUCTED: 1955 **ROOFING VERTICAL RESISTANCE FOUNDATION** Shear wall - Wood stud walls **STRUCTURAL ELEMENTS** Plywood on wood joists Strip footings (under structural walls) ERIOR Excellent Excellent Poor Poor EXTERIOR **Physical Physical QUALITATIVE BUILDING ASSESSMENT** Condition Condition Circulation Circulation & Wayfinding & Wayfinding NO. OF ADMIN ROOMS NO. OF CLASSROOMS NO. OF OFFICES NO. OF RESTROOMS **ROOM SUMMARY** NO. OF STUDENT COMPUTERS NO. OF ADMIN WORKSTATIONS ADDITIONAL ADMIN SPACES 41 **BUILDING** BUILDING AREA (SQFT): 19,763 CONSTRUCTED: 1958 **FOUNDATION ROOFING VERTICAL RESISTANCE** Spread (under int. col.) & Strip (under struct. walls) footings Plywood on wood joists and steel beams Shear wall - Wood stud walls **STRUCTURAL ELEMENTS** Excellent Excellent Poor Poor EXTERIOR TERIOR Physical **Physical QUALITATIVE BUILDING ASSESSMENT** Condition Condition Circulation Circulation & Wayfinding & Wayfinding NO. OF RESTROOMS NO. OF CLASSROOMS NO. OF OFFICES NO. OF ADMIN ROOMS **ROOM SUMMARY** 14 NO. OF ADMIN WORKSTATIONS ADDITIONAL ADMIN SPACES NO. OF STUDENT COMPUTERS

2

23

# Franklin Elementary School Portable Records

Portable Records Site ID 116 Region 2 Grades K-5

| E | Manufactured: 1956    | NO. OF CLASSROOMS | NO. OF ADMIN ROOMS |
|---|-----------------------|-------------------|--------------------|
| F | Manufactured: 2000    | NO. OF CLASSROOMS | NO. OF ADMIN ROOMS |
| G | Manufactured: 1953    | NO. OF CLASSROOMS | NO. OF ADMIN ROOMS |
| Н | Manufactured: Unknown | NO. OF CLASSROOMS | NO. OF ADMIN ROOMS |
|   | Manufactured: 2000    | NO. OF CLASSROOMS | NO. OF ADMIN ROOMS |
| J | Manufactured: 2005    | NO. OF CLASSROOMS | NO. OF ADMIN ROOMS |

# Franklin Elementary School Rooms Summary & List

Site ID 116 Region 2 Grades K-5

|              | BLDG LEVEL | ROOM #   | ROOM USE                               | ROOM AREA (SQUARE FOOTAGE) | CLASSROOM COMPUTERS | ADMIN<br>WORKSTATIONS | MARKED<br>ROOM # | ROOM CAPACITY |
|--------------|------------|----------|----------------------------------------|----------------------------|---------------------|-----------------------|------------------|---------------|
| DI III DINIG |            |          |                                        |                            |                     |                       |                  |               |
| BUILDING     | A          |          |                                        |                            |                     |                       |                  |               |
|              | 1          | 1        | Classroom                              | 1,188                      |                     |                       | 1                |               |
|              | 1          | 2        | Classroom                              | 1,188                      |                     |                       | 2                |               |
|              | 1          | 3        | Restroom                               | 44                         |                     |                       |                  |               |
|              | 1          | 4        | Restroom                               | 44                         |                     |                       |                  |               |
|              | 1          | 5        | Classroom                              | 917                        | 1                   |                       | 3                |               |
|              | 1          | 6        | Classroom                              | 917                        | 2                   |                       | 5                |               |
|              | 1          | 7        | Classroom                              | 917                        | 1                   |                       | 7                |               |
|              | 1          | 8        | Classroom                              | 917                        | 1                   |                       | 9                |               |
|              | 1          | 9        | Classroom                              | 917                        | 9                   |                       | 11               |               |
|              | 1          | 10       | Classroom                              | 917                        | 1                   |                       | 4                |               |
|              | 1          | 11       | Classroom                              | 917                        | 2                   |                       | 6                |               |
|              | 1          | 12       | Classroom                              | 917                        |                     |                       | 8                |               |
|              | 1          | 13       | Classroom                              | 917                        |                     |                       | 10               |               |
|              | 1          | 14       | Restroom                               | 293                        |                     |                       |                  |               |
|              | 1          | 15       | Building Utilities                     | 39                         |                     |                       |                  |               |
|              | 1          | 16       | Building Utilities                     | 256                        |                     | 1                     |                  |               |
|              | 1          | 17       | Storage                                | 17                         |                     |                       |                  |               |
|              | 1          | 18       | Restroom                               | 314                        |                     |                       |                  |               |
|              | 1          | 19       | Building Utilities                     | 46                         |                     |                       |                  |               |
|              | 1          | 20       | Classroom                              | 687                        | 1                   |                       | 12               |               |
|              | 1          | 22       | Restroom                               | 67                         |                     |                       |                  |               |
|              | 1          | 23       | Storage                                | 595                        |                     |                       |                  |               |
|              | 1          | 24       | Admin/Office                           | 123                        |                     | 1                     |                  |               |
|              | 1          | 25       | Admin/Office                           | 95                         |                     |                       |                  |               |
|              | 1          | 26       | Admin/Office                           | 542                        |                     | 3                     |                  |               |
|              | 1          | 27       | Admin/Office                           | 142                        |                     | 1                     |                  |               |
|              | 1          | 28       | Admin/Office                           | 222                        |                     | 1                     |                  |               |
|              | 1          | 29       | Building Utilities                     | 295                        |                     | 2                     | 10               |               |
|              | I          | 30       | Admin/Office                           | 114                        |                     | 3                     | 10               |               |
|              | I          | 31 32    | Admin/Office                           | 217                        |                     | 2                     |                  |               |
|              | 1          | 33       | Restroom                               | 51<br>10                   |                     |                       |                  |               |
|              | 1          | 34       | Storage<br>Circulation                 | 2,710                      |                     |                       |                  |               |
|              | 1          | 35       | Circulation                            | 42                         |                     |                       |                  |               |
|              | 1          | 36       | Circulation                            | 42                         |                     |                       |                  |               |
|              |            | 30       | Circulation                            | 72                         |                     |                       |                  |               |
| BUILDING     | В          |          |                                        |                            |                     |                       |                  |               |
|              |            |          |                                        |                            |                     |                       |                  |               |
|              | 1          | 1        | Storage                                | 116                        |                     |                       |                  |               |
|              | 1          | 2        | Restroom                               | 241                        |                     |                       |                  |               |
|              | 1          | 3        | Restroom  Duilding Utilities           | 310                        |                     |                       |                  |               |
|              | 1          | 4        | Building Utilities                     | 017                        |                     |                       | 40               |               |
|              | 1          | 5        | Classroom                              | 917                        | 1                   |                       | 19               |               |
|              | 1          | 7        | Classroom                              | 917                        | 1                   |                       | 17               |               |
|              | 1<br>1     |          | Classroom                              | 917                        | 24                  |                       | 15<br>13         |               |
|              | 1          | 9        | Classroom                              | 917<br>917                 | 34                  |                       | 20               |               |
|              | 1          | 10       | Classroom                              | 917                        | 1                   |                       | 18               |               |
|              | 1          | 11       | Classroom                              | 917                        | 1                   |                       | 16               |               |
|              | 1          | 12       | Classroom                              | 917                        | 2                   |                       | 14               |               |
|              | 1          | 13       | Admin/Office                           | 399                        |                     | 1                     | 13               |               |
|              | <u> </u>   | 15<br>15 | Building Utilities                     | 287                        |                     | I                     | 10               |               |
|              | 1          | 16       | Building Utilities  Building Utilities | 116                        |                     |                       |                  |               |
|              | 1          | 17       | Circulation                            | 1,724                      |                     |                       |                  |               |
|              | 1          | 18       | Circulation                            | 42                         |                     |                       |                  |               |
|              | •          |          |                                        | 1 <del>/-</del>            |                     |                       |                  |               |