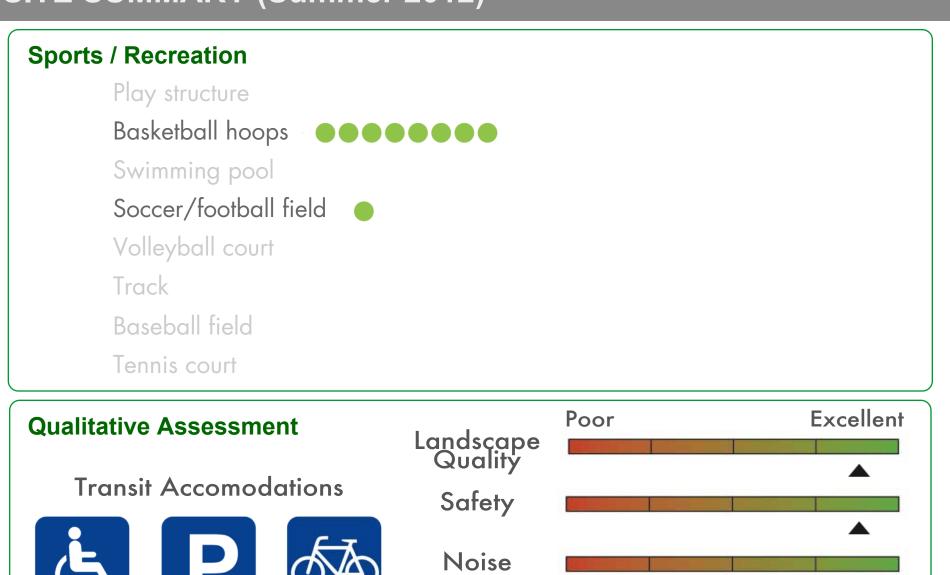

> rooms < 6 | 600 s.f. used as cl | assrooms  |
|                                            | Number of Rooms    |                     | Sq Ft     |
| Library Rooms                              | 1                  | 1                   | ,706      |
| Auditorium/Cafeteria/<br>Multi-purpose/Gym | 7                  | 2                   | 5,337     |
| Admin/Office/<br>Conference Room           | 35                 | 8                   | 3,060     |
| School Gardens                             | Number: 1          | S                   | q Ft: 140 |
| Kitchen                                    | Type: Finis        | shing               |           |
| On-site Health Clinic                      | Yes                |                     |           |

#### **SITE SUMMARY (Summer 2012)**



Graffiti

Community Access

10

10

### **Open Space**







# Roosevelt Middle School

Building Records Site ID 212 Region 2 Grades 6-8

Site & Facilities Photos - Summer 2011 (Sample) \*To view the full set, visit: http://bitly.com/supHcx **BUILDING** BUILDING AREA (SQFT): 90,479 CONSTRUCTED: 1935 **ROOFING FOUNDATION VERTICAL RESISTANCE** STRUCTURAL ELEMENTS Plywood on wood joists and steel bracing, trusses Spread footings (under interior columns); strip footings (under structural walls) Shear wall - Concrete shear walls ERIOR Excellent Excellent EXTERIOR Poor Poor Physical Physical **QUALITATIVE BUILDING ASSESSMENT** Condition Condition Circulation Circulation & Wayfinding & Wayfinding NO. OF ADMIN ROOMS NO. OF CLASSROOMS NO. OF OFFICES NO. OF RESTROOMS **ROOM SUMMARY** 21 24 28 NO.