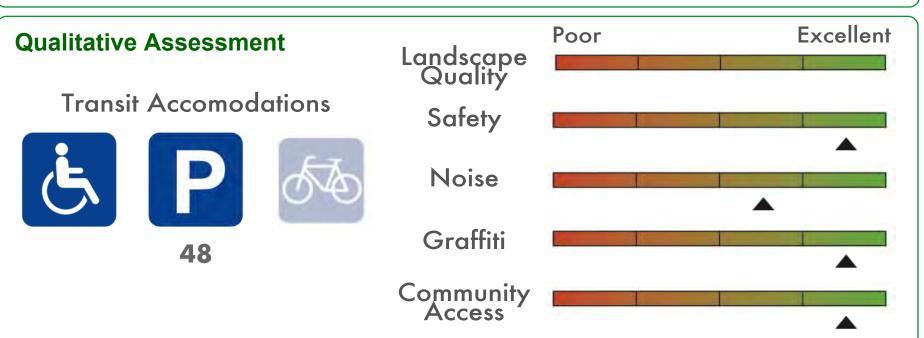

## **FACILITIES (Summer 2012)**

| Summary Counts                             |                   |                  |            |  |
|--------------------------------------------|-------------------|------------------|------------|--|
|                                            | Total             | Permanent        | Portable   |  |
| Site Acreage                               | 4.5               |                  |            |  |
| Building Footprint (sf)                    | 51,475            |                  |            |  |
| Building Area (sf)                         | 59,458            | 54,339           | 5,119      |  |
| Classroom-Sized Rooms                      | 40                | 34               | 6          |  |
|                                            | <b>3</b> rooms< 6 | 600 s.f. used as | classrooms |  |
|                                            | Number of Rooms   |                  | Sq Ft      |  |
| Library Rooms                              | 1                 |                  | 2,123      |  |
| Auditorium/Cafeteria/<br>Multi-purpose/Gym | 2                 |                  | 3,084      |  |
| Admin/Office/<br>Conference Room           | 11                |                  | 2,425      |  |
| School Gardens                             | Number: 1         |                  | Sq Ft: 400 |  |
| Kitchen                                    | Type: Full-       | scale            |            |  |
| On-site Health Clinic                      | No                |                  |            |  |

# Franklin Elementary School

Building Records Site ID 116 Region 2 Grades K-5

Site & Facilities Photos - Summer 2011 (Sample) \*To view the full set, visit: http://bitly.com/vDpSwJ STORAGET CUSTODIAN **BUILDING** BUILDING AREA (SQFT): 17,636 CONSTRUCTED: 1955 ROOFING **FOUNDATION VERTICAL RESISTANCE** STRUCTURAL ELEMENTS Plywood on wood joists Strip footings (under structural walls) Shear wall - Wood stud walls Excellent Excellent EXTERIOR Poor Poor Physical Physical **QUALITATIVE BUILDING ASSESSMENT** Condition Condition Circulation Circulation & Wayfinding & Wayfinding NO. OF ADMIN ROOMS NO. OF OFFICES NO. OF RESTROOMS NO. OF CLASSROOMS **ROOM SUMMARY** 12 7 6 NO. OF STUDENT COMPUTERS NO. OF ADMIN WORKSTATIONS ADDITIONAL ADMIN SPACES 18 12 **BUILDING** B BUILDING AREA (SQFT): 10,660 CONSTRUCTED: 1955 **ROOFING VERTICAL RESISTANCE FOUNDATION** Shear wall - Wood stud walls **STRUCTURAL ELEMENTS** Plywood on wood joists Strip footings (under structural walls) ERIOR Excellent Excellent Poor Poor EXTERIOR **Physical Physical QUALITATIVE BUILDING ASSESSMENT** Condition Condition Circulation Circulation & Wayfinding & Wayfinding NO. OF ADMIN ROOMS NO. OF CLASSROOMS NO. OF OFFICES NO. OF RESTROOMS **ROOM SUMMARY** NO. OF STUDENT COMPUTERS NO. OF ADMIN WORKSTATIONS ADDITIONAL ADMIN SPACES 41 **BUILDING** BUILDING AREA (SQFT): 19,763 CONSTRUCTED: 1958 **FOUNDATION ROOFING VERTICAL RESISTANCE** Spread (under int. col.) & Strip (under struct. walls) footings Plywood on wood joists and steel beams Shear wall - Wood stud walls **STRUCTURAL ELEMENTS** Excellent Excellent Poor Poor EXTERIOR TERIOR Physical **Physical QUALITATIVE BUILDING ASSESSMENT** Condition Condition Circulation Circulation & Wayfinding & Wayfinding NO. OF RESTROOMS NO. OF CLASSROOMS NO. OF OFFICES NO. OF ADMIN ROOMS **ROOM SUMMARY** 14 NO. OF ADMIN WORKSTATIONS ADDITIONAL ADMIN SPACES NO. OF STUDENT COMPUTERS