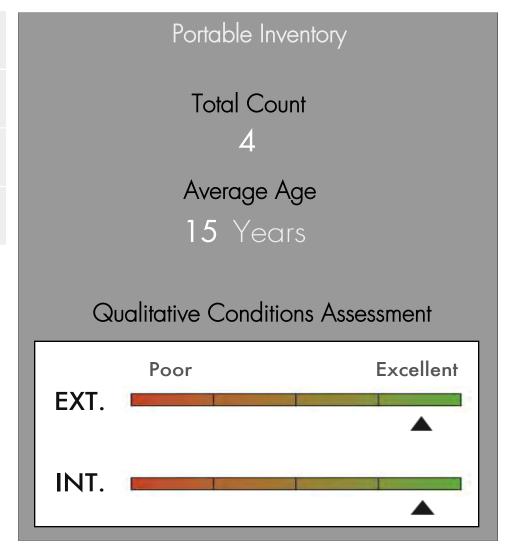

# Franklin Elementary School Portable Records

Portable Records Site ID 116 Region 2 Grades K-5

| E | Manufactured: 1956    | NO. OF CLASSROOMS | NO. OF ADMIN ROOMS |
|---|-----------------------|-------------------|--------------------|
| F | Manufactured: 2000    | NO. OF CLASSROOMS | NO. OF ADMIN ROOMS |
| G | Manufactured: 1953    | NO. OF CLASSROOMS | NO. OF ADMIN ROOMS |
| Н | Manufactured: Unknown | NO. OF CLASSROOMS | NO. OF ADMIN ROOMS |
|   | Manufactured: 2000    | NO. OF CLASSROOMS | NO. OF ADMIN ROOMS |
| J | Manufactured: 2005    | NO. OF CLASSROOMS | NO. OF ADMIN ROOMS |