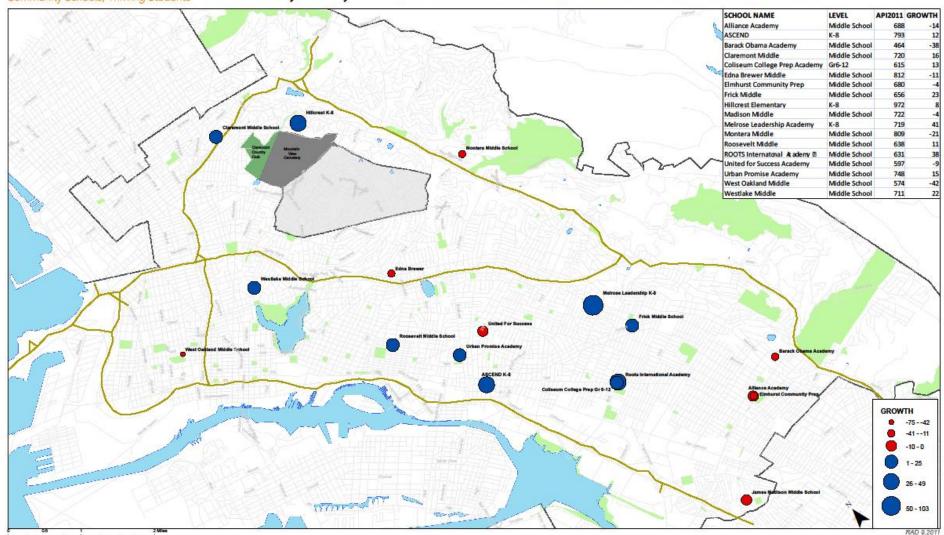

#### 2010-2011 Oakland Unified School District Middle, K-8, Grades 6-12 Schools API Score Growth

Community Schools, Thriving Students