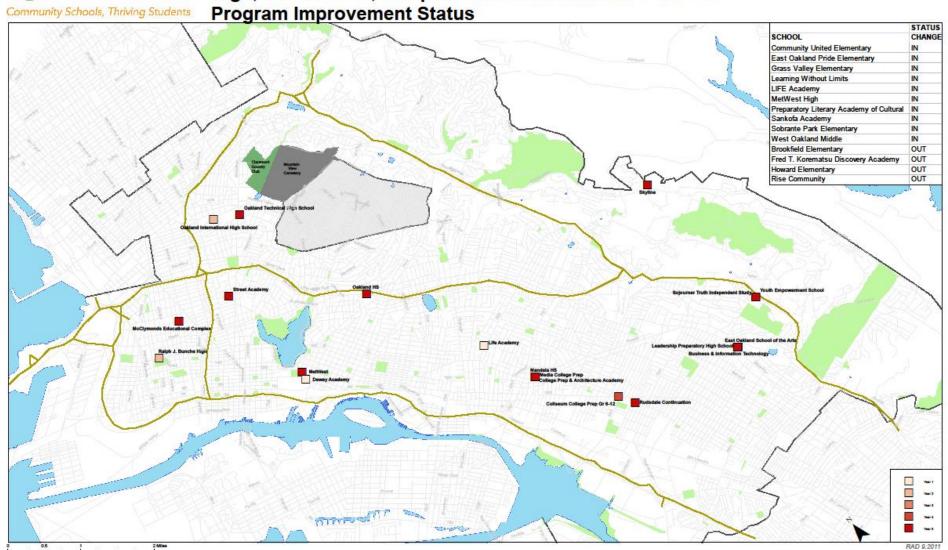

#### 2011 Oakland Unified School District

High, Grades 6-12, Independent & Continuation Schools: