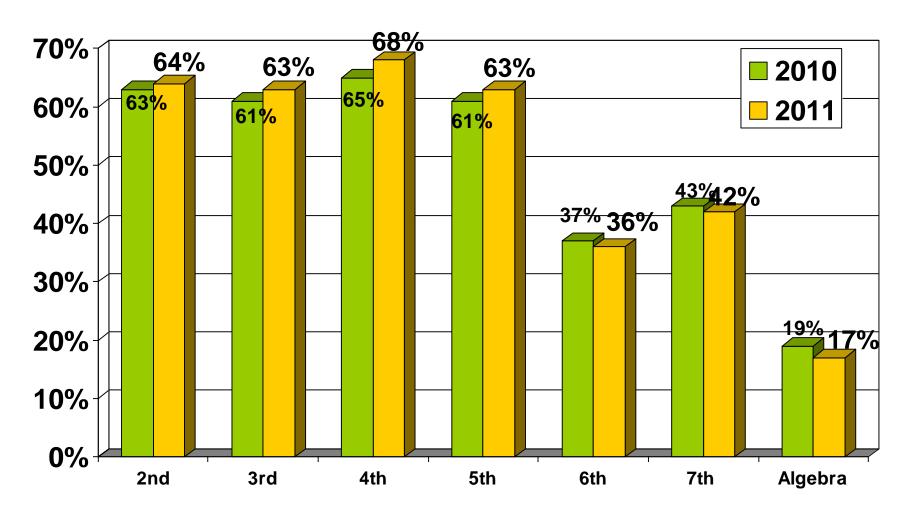

### OUSDs CST/CMA English Language Arts by Grade Percent Proficient and Advanced: 2010 and 2011

• Gains in 3<sup>rd</sup>, 4<sup>th</sup>, 5<sup>th</sup> 7<sup>th</sup>, 8<sup>th</sup>, 9<sup>th</sup>, 10<sup>th</sup> and 11<sup>th</sup> grades