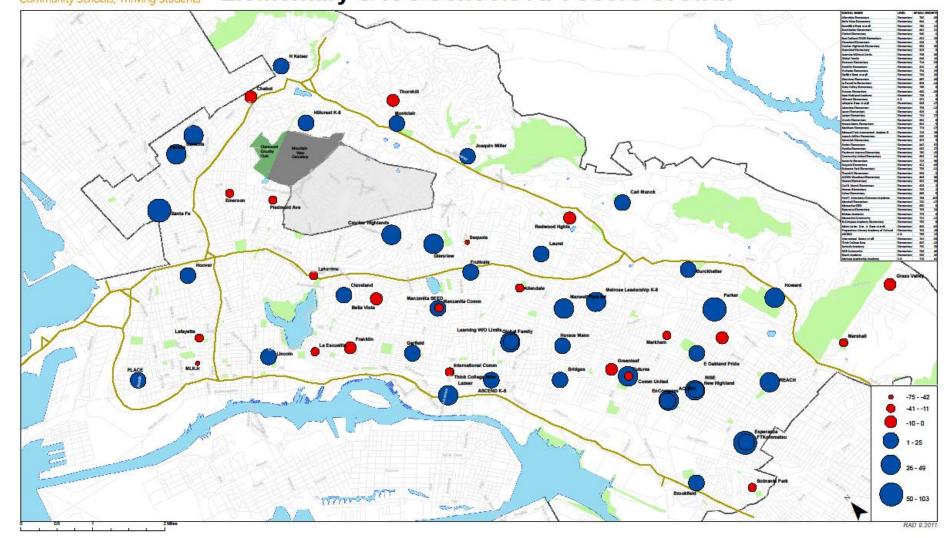

### 2010-2011 Oakland Unified School District Elementary & K-8 Schools API Score Growth