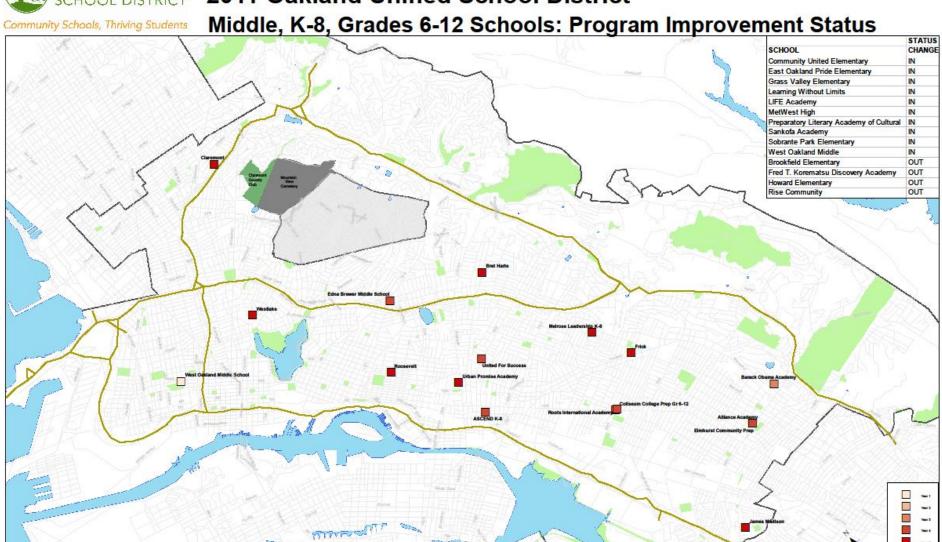

#### 2011 Oakland Unified School District

Elementary & K-8 Schools: Program Improvement Status Community Schools, Thriving Students STATUS CHANGE Community United Elementary East Oakland Pride Elementary Grass Valley Elementary Learning Without Limits LIFE Academy MetWest High Preparatory Literary Academy of Cultural IN Sankofa Academy Sobrante Park Elementary West Oakland Middle Brookfield Elementary OUT Fred T. Korematsu Discovery Academy OUT Howard Elementary OUT Rise Community