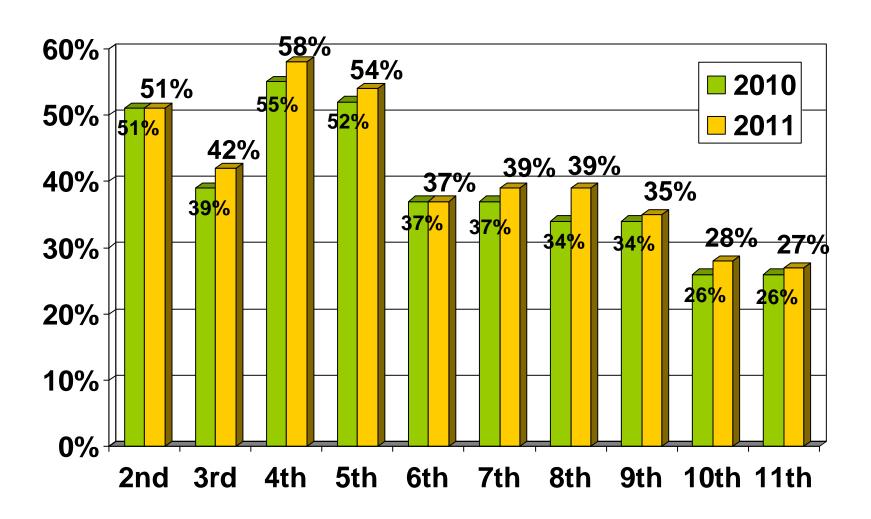

### OUSD's CST/CMA Mathematics by Grade Percent Proficient and Advanced: 2010 and 2011

• Gains in 2<sup>nd</sup>, 3<sup>rd</sup>, 4<sup>th</sup>, 5<sup>th</sup> grades