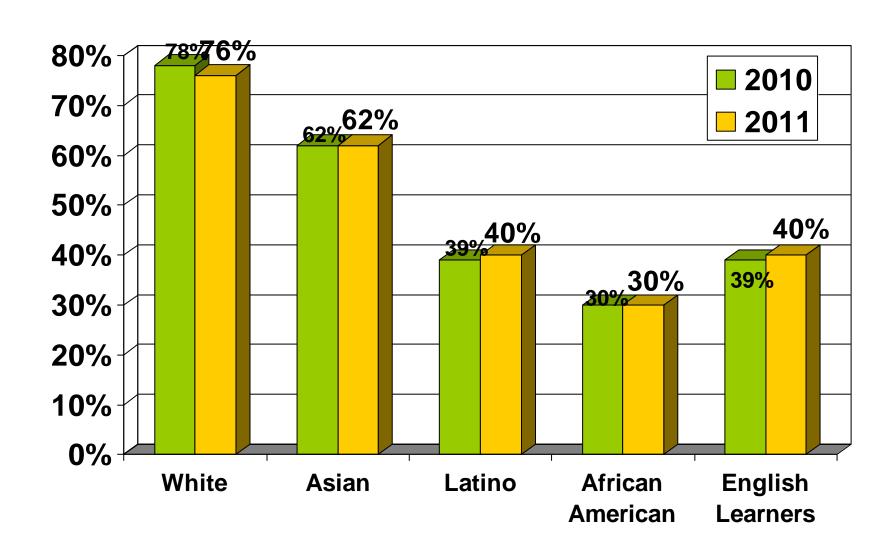

### OUSD's CST/CMA English Language Arts by Group Percent Proficient and Advanced: 2010 and 2011