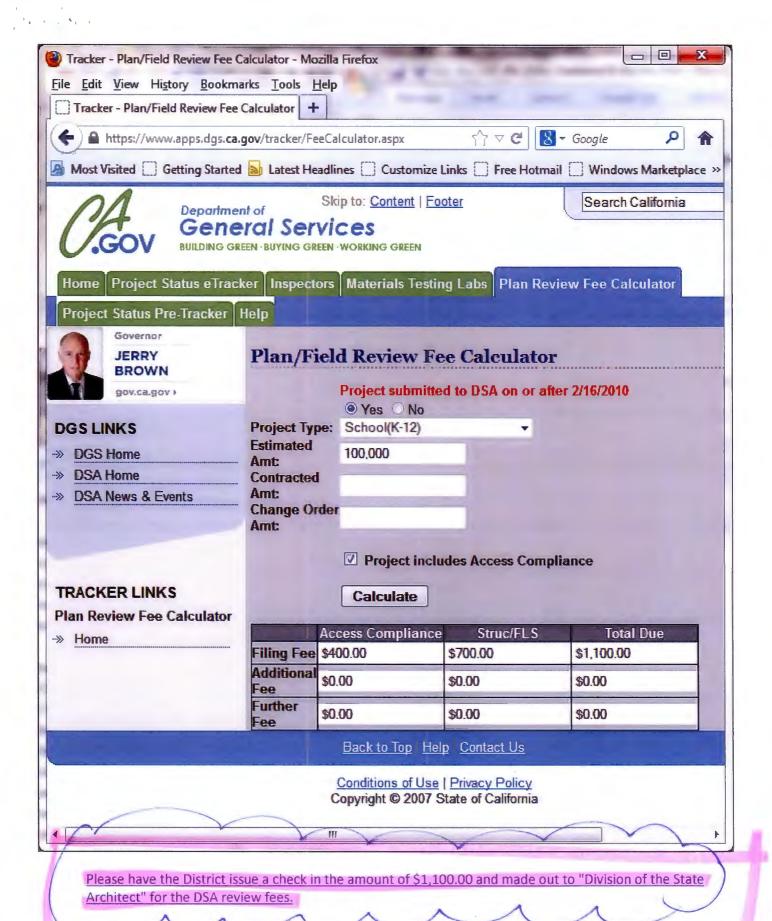

School

Attachments: oak030885.pdf

Eric -

I don't have an estimate yet either, but if we use your budget, we get \$1,100 for DSA fees and \$740 for Oakland Fire Department fees. If at all possible, we would prefer to have OUSD issue the checks rather that treating this as a reimbursable to the architect's agreement, given the length of time it takes to have the reimbursable approved and then paid. Below is the description for how these fees are calculated:

PROJECT NAME BUNCHE H.S. FOR IMIT PROJECT NO. 13104
RES NO./BD ACTION DATE
CO\_\_OVER/UNDER TO A AMT. TO BE PAID \$ \$ (100, 5)
SENT TO FAC B & G OTHER 4 11/13

We anticipate scheduling an over the counter appointment around May 10th and need to have the check in hand when we deliver the drawings to DSA.

Please have the District issue a check in the amount of \$740.00 and made out to "City of Oakland".

We need to have the Oakland Fire Marshal review our plans prior to submission to DSA. (Technically, this is the "Expedited Plan Review" fee; which is necessary to meet the tight schedule we have for plan review and approval by DSA.) We need to have the check in hand when we deliver the drawings to the Oakland Fire Department in mid-late April.