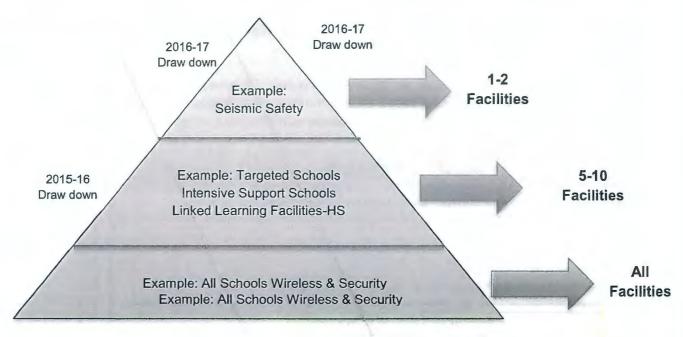

# **Five Step Bond Prioritization Process**

Step 1- Gather data to inform decision using SRA, Bond Prioritization Map, Facilities Master Plan etc...

Step 2- Identifying Capital Projects in Alignment with Bond Measure Scope and Language Step 3- Declare it a project aligned to safety/compliance, District priorities, community & district value and bond measure scope

# Step 4-

Prioritization Scoring
Tool and Process

- Score each project on a 1-5 point scale
- Sort highest to lowest by project type
- Top ranked projects prioritized until minimum allocation is reached

# Step 4-

- Sort all remaining projects from highest to lowest
- Prioritize until 80% of the unallocated dollars for projects is reached
- Develop a work plan sequence & schedule

Step 5- Recommended projects shared with the Board at a public regular board meeting; board discussion and deliberation