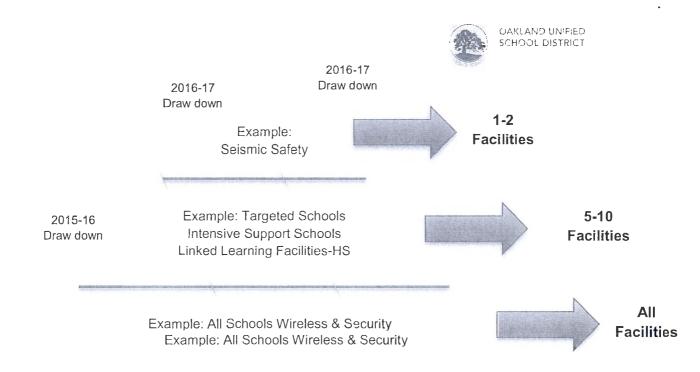

# **Five Step Bond Prioritization Process**

Step 1- Gather data to inform decision using SRA, Bond Prioritization Map, Facilities Master Plan etc...

Step 2- Identifying Capital Projects in Alignment with Bond Measure Scope and Language Step 3- Declare it a project aligned to safety/compliance, District priorities, community & district value and bond measure scope

# Step 4-

Prioritization Scoring
Tool and Process

- Score each project on a 1-5 point scale
- Sort highest to lowest by project type
- Top ranked projects prioritized until minimum allocation is reached

# Step 4-

- Sort all remaining projects from highest to lowest
- Prioritize until 80% of the unallocated dollars for projects is reached
- Develop a work plan sequence & schedule

Step 5- Recommended projects shared with the Board at a public regular board meeting; board discussion and deliberation