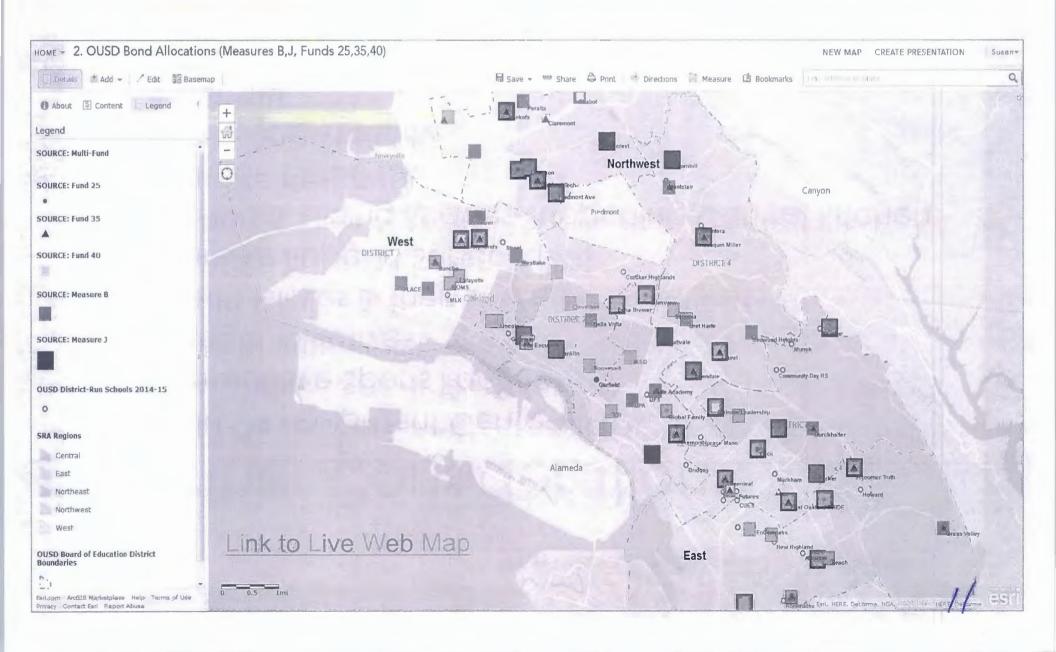

# **Five Step Bond Prioritization Process**

Step 1- Gather data to inform decision using SRA, Bond Prioritization Map, Facilities Master Plan etc...

Step 2- Identifying Capital Projects in Alignment with Bond Measure Scope and Language Step 3- Declare it a project aligned to safety/compliance, District priorities, community & district value and bond measure scope

# Step 4-

Prioritization Scoring
Tool and Process

- Score each project on a 1-5 point scale
- Sort highest to lowest by project type
- Top ranked projects prioritized until minimum allocation is reached

# Step 4-

- Sort all remaining projects from highest to lowest
- Prioritize until 80% of the unallocated dollars for projects is reached
- Develop a work plan sequence & schedule

Step 5- Recommended projects shared with the Board at a public regular board meeting; board discussion and deliberation