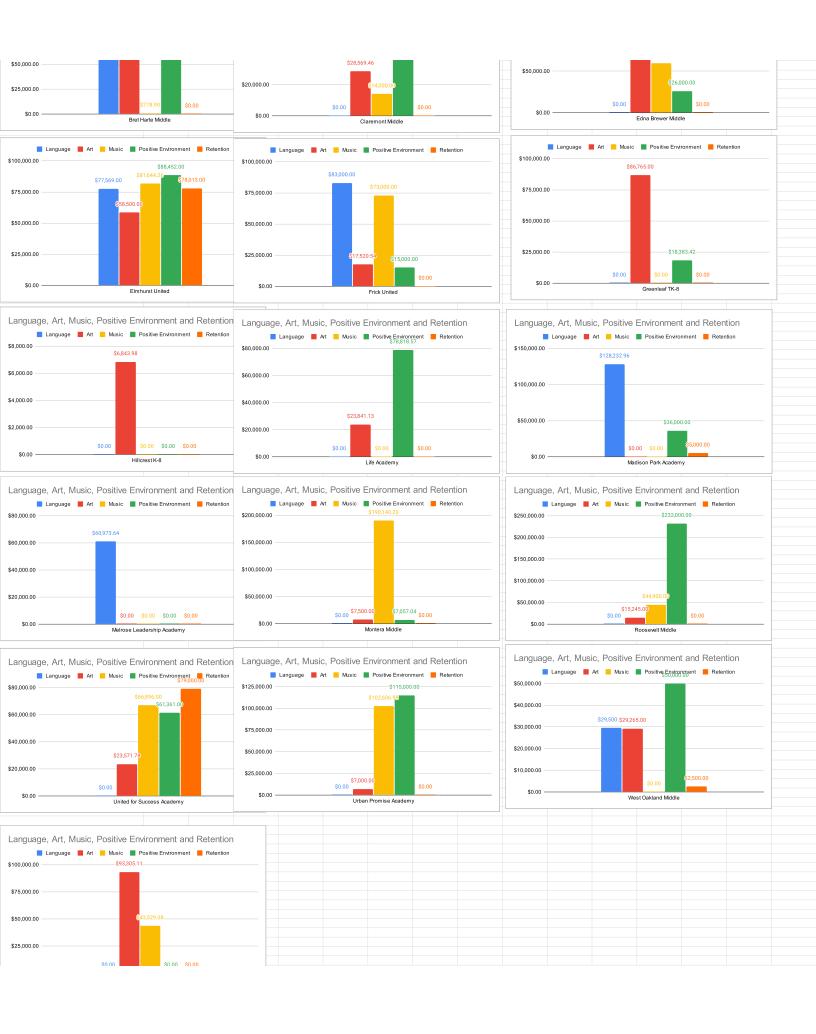

|                                                    |                                 |                           |                                                                             |                                              |                               | \$45,000.                   | .00                                                         |               |             | •             |                      |               |   |
|----------------------------------------------------|---------------------------------|---------------------------|-----------------------------------------------------------------------------|----------------------------------------------|-------------------------------|-----------------------------|-------------------------------------------------------------|---------------|-------------|---------------|----------------------|---------------|---|
| \$80,000.00                                        |                                 |                           | \$60,000.00                                                                 |                                              |                               | \$100,000.00<br>\$82,054.64 |                                                             |               |             |               |                      |               |   |
| Language Art Music Positive Environment Retention  |                                 |                           | Language Art Music Positive Environment                                     |                                              |                               |                             | ■ Language ■ Art ■ Music ■ Positive Environment ■ Retention |               |             |               | on .                 |               |   |
| \$0.00 — American Indian Public Charter II         |                                 |                           | \$0.00 American Indian Public Charter School                                |                                              |                               |                             | Ascend Academy                                              |               |             |               |                      |               |   |
| \$0.00                                             |                                 |                           | \$0.00                                                                      |                                              |                               |                             | \$0.00 \$0.00 \$0.00                                        |               |             |               |                      |               |   |
| \$10,000.00                                        |                                 |                           | \$10,000.00 —                                                               |                                              |                               |                             |                                                             | \$25,000.0    | 0 ———       |               |                      |               |   |
| \$20,000.00                                        |                                 |                           | \$20,000.00                                                                 |                                              |                               |                             |                                                             |               |             |               |                      |               |   |
| \$30,000.00                                        | \$22,609.87                     |                           | \$30,000.00                                                                 |                                              |                               | \$24,441.7                  | 8                                                           | \$50,000.0    | 0           |               |                      |               |   |
|                                                    |                                 |                           |                                                                             |                                              |                               |                             |                                                             | \$75,000.0    | 0           |               |                      |               |   |
| \$40,000.00                                        | 2,840.00                        |                           | \$40,000.00                                                                 |                                              |                               | \$41,160.00                 |                                                             |               |             |               |                      |               |   |
| \$50,000.00 \$45,900.00                            |                                 |                           | \$50,000.00   Art   Music   Positive Environment   Retention   \$544,100.00 |                                              |                               |                             | \$100,000.0                                                 |               |             | \$87,418.00   |                      |               |   |
| ■ Language ■ Art ■ Music ■ Po                      | ositive Environmen              | t Retention               |                                                                             | Language A                                   | rt Music                      | Positive Environn           | ment Retention                                              |               | Language    | Art Music     | Positive Environme   | ent Retention | n |
| TOTAL FOR ALL SCHOOLS IN 2022-23                   | <b>Language</b><br>\$537,957.60 | Art<br>\$1,105,814.58     | Music<br>\$833,649.67                                                       | \$1,728,312.10                               | <b>Retention</b> \$255,883.36 | TOTAL<br>\$4,461,617.31     |                                                             |               |             |               |                      |               |   |
| Westlake Middle                                    | \$0.00                          | <b>Art</b><br>\$93,305.11 | Music<br>\$43,529.08                                                        | \$0.00                                       | \$0.00                        | TOTAL<br>\$136,834.19       |                                                             |               |             |               |                      |               |   |
| West Oakland Middle                                | \$29,500.00                     | \$29,265.00               | \$0.00                                                                      | \$50,000.00                                  | \$2,500.00                    | **TOTAL                     |                                                             |               |             |               |                      |               |   |
| <u>Urban Promise Academy</u>                       | \$0.00                          | \$7,000.00                | Music<br>\$102,606.98                                                       | \$115,000.00                                 | \$0.00                        | \$224,606.98                |                                                             |               |             |               |                      |               |   |
| United for Success Academy                         | \$0.00                          | \$23,571.78               | \$66,896.00                                                                 | \$61,361.00                                  | \$79,000.00                   | \$230,828.78<br>TOTAL       |                                                             |               |             |               |                      |               |   |
| Roosevelt Middle                                   | \$0.00<br>Language              | \$15,245.00<br>Art        | \$44,900.00<br>Music                                                        | \$232,000.00<br>itive Environn               | \$0.00                        | \$292,145.00<br>TOTAL       |                                                             |               |             |               |                      |               |   |
| Montera Middle                                     | \$0.00<br>Language              | \$7,500.00<br>Art         | \$190,140.20                                                                | \$7,057.04                                   | \$0.00                        | \$204,697.24<br>TOTAL       |                                                             |               |             |               |                      |               |   |
| Melrose Leadership Academy                         | \$60,973.64<br>Language         | \$0.00<br>Art             | \$0.00<br>Music                                                             | \$0.00                                       | \$0.00                        | \$60,973.64<br>TOTAL        |                                                             |               |             |               |                      |               |   |
| Madison Park Academy                               | \$128,232.96<br>Language        | \$0.00<br>Art             | \$0.00<br>Music                                                             | \$36,000.00<br>itive Environn                | \$5,000.00<br>Retention       | \$169,232.96<br>TOTAL       |                                                             |               |             |               |                      |               |   |
| Life Academy                                       | \$0.00<br>Language              | \$23,841.13<br>Art        | \$0.00<br>Music                                                             | \$78,818.57<br>itive Environn                |                               | \$102,659.70<br>TOTAL       |                                                             |               |             |               |                      |               |   |
| Hillcrest K-8                                      | \$0.00<br>Language              | \$6,843.98<br><b>Art</b>  | \$0.00<br>Music                                                             | \$0.00<br>itive Environn                     |                               | \$6,843.98<br>TOTAL         |                                                             |               |             |               |                      |               |   |
| Greenleaf TK-8                                     | \$0.00<br>Language              | \$86,765.00<br>Art        | \$0.00<br>Music                                                             | \$18,383.42<br>itive Environn                |                               | \$105,148.42<br>TOTAL       |                                                             |               |             |               |                      |               |   |
| Erick United                                       | \$83,000.00<br>Language         | \$17,520.54<br>Art        | \$73,000.00<br>Music                                                        | \$15,000.00<br>itive Environn                | \$0.00<br>Retention           | \$188,520.54<br>TOTAL       |                                                             |               |             |               |                      |               |   |
|                                                    | Language                        | Art                       | Music                                                                       | itive Environn                               | Retention                     | TOTAL                       |                                                             |               |             | TOTAL FO      | R ALL SCHOOLS IN 202 | 22-23         |   |
| Elmhurst United                                    | Language<br>\$77,569.00         | Art<br>\$58,500.00        | Music<br>\$81,644.26                                                        | \$20,000.00<br>itive Environn<br>\$88,452.00 |                               | TOTAL<br>\$384,178.26       |                                                             | \$0.0         | 00 ———      |               | a Ni accident        |               |   |
| Edna Brewer Middle                                 | Language<br>\$0.00              | Art<br>\$149,503.68       | Music<br>\$59,680.36                                                        | itive Environn<br>\$26,000.00                |                               | TOTAL<br>\$235,184.04       |                                                             | \$500,000.0   | 00 ———      |               | \$25                 | 55,883.36     |   |
| Claremont Middle                                   | Language<br>\$0.00              | Art<br>\$28,569.46        | Music<br>\$14,000.00                                                        | tive Environn<br>\$80,000.00                 |                               | TOTAL<br>\$122,569.46       |                                                             |               |             | \$537,957.60  |                      |               |   |
| Bret Harte Middle                                  | <b>Language</b><br>\$100,309.00 | Art<br>\$90,800.00        | Music<br>\$778.90                                                           | \$60,095.00                                  | Retention<br>\$0.00           | TOTAL<br>\$251,982.90       |                                                             | \$1,000,000.0 | 00          | \$1,10        | \$833;649:67         |               |   |
| Oakland Unity Middle School                        | Language<br>\$0.00              | Art<br>\$0.00             | Music<br>\$0.00                                                             | tive Environn<br>\$60,897.73                 | Retention<br>\$0.00           | TOTAL<br>\$60,897.73        |                                                             | \$1,500,000.0 | 00 ———      |               |                      |               |   |
| Lazear Charter                                     | Language<br>\$0.00              | Art<br>\$0.00             | Music<br>\$0.00                                                             | tive Environn<br>\$90,676.14                 | Retention<br>\$0.00           | TOTAL<br>\$90,676.14        |                                                             | \$2,000,000.0 | JU          |               | \$1,728,312.1        | 0             |   |
| Envision Academy                                   | Language<br>\$0.00              | Art<br>\$44,985.36        | Music<br>\$0.00                                                             | tive Environn<br>\$0.00                      | \$0.00                        | TOTAL<br>\$44,985.36        |                                                             | \$2,000,000.0 |             | Art Music     | Positive Environmen  | nt Retention  |   |
| Community School for Creative Education            | \$8,573.00                      | <b>Art</b><br>\$27,109.65 | <b>Music</b><br>\$0.00                                                      | \$0.00                                       | \$0.00                        | TOTAL<br>\$35,682.65        |                                                             | Langua        | ge, Art, Mu | sic, Positive | Environment ar       | nd Retentio   | n |
| Oakland School for the Arts                        | \$0.00                          | \$0.00                    | Music<br>\$10,709.89                                                        | \$23,305.18                                  | \$0.00                        | *34,015.07                  |                                                             |               |             |               |                      |               |   |
| Oakland Charter Academy                            | \$5,780.00                      | \$88,304.00               | <b>Music</b><br>\$31,364.00                                                 | \$0.00                                       | \$10,803.79                   | *136,251.79                 |                                                             |               |             |               |                      |               |   |
| Lodestar Charter                                   | \$0.00                          | \$0.00                    | \$0.00                                                                      | \$112,250.00                                 | \$5,000.00                    | \$117,250.00                |                                                             |               |             |               |                      |               |   |
| Lighthouse Community Charter                       | \$0.00                          | \$27,000.00               | \$0.00                                                                      | \$93,600.00                                  | \$1,397.05                    | \$121,997.05                |                                                             |               |             |               |                      |               |   |
| KIPP Bridge Charter Academy                        | \$0.00<br>Language              | \$0.00<br>Art             | \$0.00<br>Music                                                             | \$100,309.35                                 | \$0.00                        | \$100,309.35<br>TOTAL       |                                                             |               |             |               |                      |               |   |
| East Bay Innovation Academy                        | \$0.00                          | \$0.00<br>Art             | \$6,000.00<br>Music                                                         | \$57,970.43<br>itive Environn                | \$0.00                        | \$63,970.43<br>TOTAL        |                                                             |               |             |               |                      |               |   |
| Downtown Charter Academy                           | \$9,200.00<br>Language          | \$65,753.11<br><b>Art</b> | \$16,400.00<br><b>Music</b>                                                 | \$37,400.00<br>itive Environn                | \$0.00<br>Retention           | \$128,753.11<br>TOTAL       |                                                             |               |             |               |                      |               |   |
| Bay Area Technology School (Baytech)               | \$25,000.00<br>Language         | \$34,035.00<br><b>Art</b> | \$0.00<br>Music                                                             | \$5,000.00<br>itive Environn                 | \$5,000.00<br>Retention       | \$69,035.00<br>TOTAL        |                                                             |               |             |               |                      |               |   |
| Aspire Wilson (Lionel) College Preparatory Academy | \$0.00<br>Language              | \$82,054.64<br>Art        | \$0.00<br>Music                                                             | \$25,160.66<br>itive Environn                | \$2,187.88<br>Retention       | \$109,403.18<br>TOTAL       |                                                             |               |             |               |                      |               |   |
| Aspire Golden State College Preparatory Academy    | \$9,820.00<br>Language          | \$8,342.14<br>Art         | \$8,000.00<br><b>Music</b>                                                  | \$45,000.00<br>itive Environn                | \$60,000.00<br>Retention      | \$131,162.14<br>TOTAL       |                                                             |               |             |               |                      |               |   |
| Aspire Berkley Maynard Academy                     | \$0.00<br>Language              | \$0.00<br>Art             | Music                                                                       | \$74,105.93                                  |                               | \$74,105.93<br>TOTAL        |                                                             |               |             |               |                      |               |   |
| ·                                                  | Language                        | Art                       | Music<br>\$0.00                                                             | itive Environn                               | Retention                     | TOTAL                       |                                                             |               |             |               |                      |               |   |
| Ascend Academy                                     | Language<br>\$0.00              | Art \$0.00                | Music<br>\$0.00                                                             | itive Environn<br>\$87,418.00                |                               | TOTAL<br>\$94,399.64        |                                                             |               |             |               |                      |               |   |
| American Indian Public Charter School              | Language<br>\$0.00              | Art<br>\$44,100.00        | Music<br>\$41,160.00                                                        | itive Environn<br>\$24,441.78                | Retention<br>\$0.00           | TOTAL<br>\$109,701.78       |                                                             |               |             |               |                      |               |   |
| American Indian Public Charter II                  | Language<br>\$0.00              | Art<br>\$45,900.00        | Music<br>\$42,840.00                                                        | tive Environn<br>\$22,609.87                 | Retention<br>\$0.00           | TOTAL<br>\$111,349.87       |                                                             |               |             |               |                      |               |   |
|                                                    |                                 |                           |                                                                             |                                              |                               |                             |                                                             |               |             |               |                      |               |   |