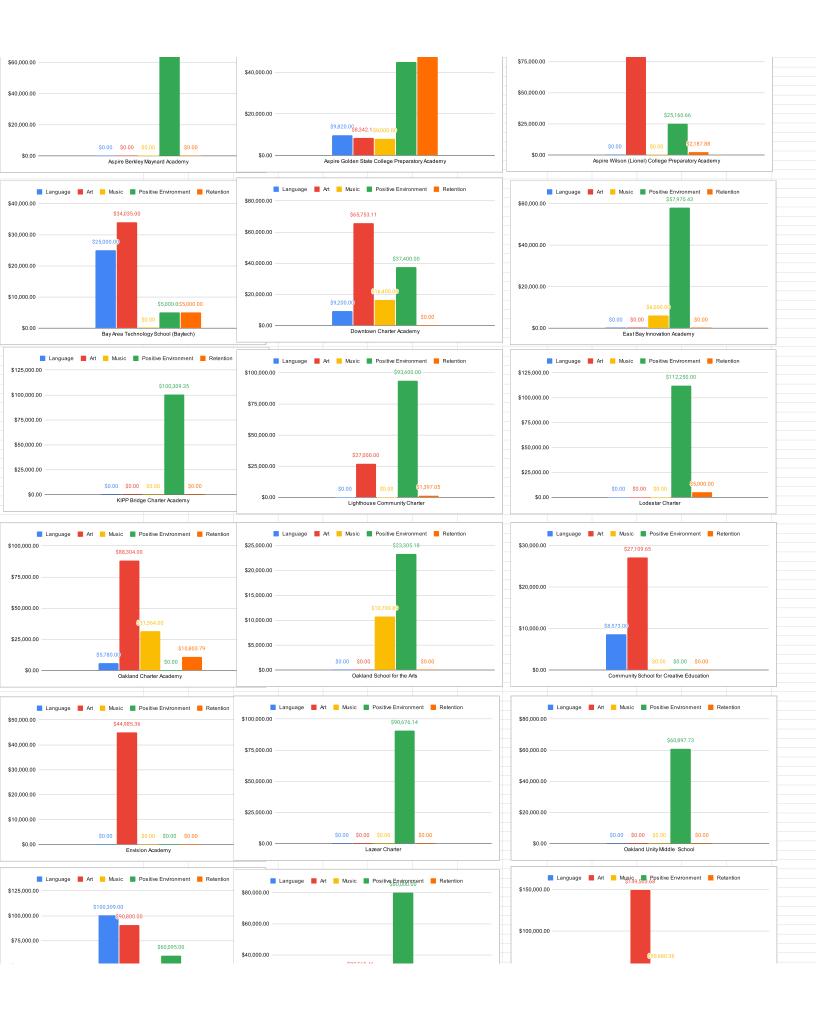

|                                                    |                                 |                           |                                                                             |                                              |                               | \$45,000.                   | .00                                                         |               |             | •             |                      |               |   |
|----------------------------------------------------|---------------------------------|---------------------------|-----------------------------------------------------------------------------|----------------------------------------------|-------------------------------|-----------------------------|-------------------------------------------------------------|---------------|-------------|---------------|----------------------|---------------|---|
| \$80,000.00                                        |                                 |                           | \$60,000.00                                                                 |                                              |                               | \$100,000.00<br>\$82,054.64 |                                                             |               |             |               |                      |               |   |
| Language Art Music Positive Environment Retention  |                                 |                           | Language Art Music Positive Environment                                     |                                              |                               |                             | ■ Language ■ Art ■ Music ■ Positive Environment ■ Retention |               |             |               | on .                 |               |   |
| \$0.00 — American Indian Public Charter II         |                                 |                           | \$0.00 American Indian Public Charter School                                |                                              |                               |                             | Ascend Academy                                              |               |             |               |                      |               |   |
| \$0.00                                             |                                 |                           | \$0.00                                                                      |                                              |                               |                             | \$0.00 \$0.00 \$0.00                                        |               |             |               |                      |               |   |
| \$10,000.00                                        |                                 |                           | \$10,000.00 —                                                               |                                              |                               |                             |                                                             | \$25,000.0    | 0 ———       |               |                      |               |   |
| \$20,000.00                                        |                                 |                           | \$20,000.00                                                                 |                                              |                               |                             |                                                             |               |             |               |                      |               |   |
| \$30,000.00                                        | \$22,609.87                     |                           | \$30,000.00                                                                 |                                              |                               | \$24,441.7                  | 8                                                           | \$50,000.0    | 0           |               |                      |               |   |
|                                                    |                                 |                           |                                                                             |                                              |                               |                             |                                                             | \$75,000.0    | 0           |               |                      |               |   |
| \$40,000.00                                        | 2,840.00                        |                           | \$40,000.00                                                                 |                                              |                               | \$41,160.00                 |                                                             |               |             |               |                      |               |   |
| \$50,000.00 \$45,900.00                            |                                 |                           | \$50,000.00   Art   Music   Positive Environment   Retention   \$544,100.00 |                                              |                               |                             | \$100,000.0                                                 |               |             | \$87,418.00   |                      |               |   |
| ■ Language ■ Art ■ Music ■ Po                      | ositive Environmen              | t Retention               |                                                                             | Language A                                   | rt Music                      | Positive Environn           | ment Retention                                              |               | Language    | Art Music     | Positive Environme   | ent Retention | n |
| TOTAL FOR ALL SCHOOLS IN 2022-23                   | <b>Language</b><br>\$537,957.60 | Art<br>\$1,105,814.58     | Music<br>\$833,649.67                                                       | \$1,728,312.10                               | <b>Retention</b> \$255,883.36 | TOTAL<br>\$4,461,617.31     |                                                             |               |             |               |                      |               |   |
| Westlake Middle                                    | \$0.00                          | <b>Art</b><br>\$93,305.11 | Music<br>\$43,529.08                                                        | \$0.00                                       | \$0.00                        | TOTAL<br>\$136,834.19       |                                                             |               |             |               |                      |               |   |
| West Oakland Middle                                | \$29,500.00                     | \$29,265.00               | \$0.00                                                                      | \$50,000.00                                  | \$2,500.00                    | **TOTAL                     |                                                             |               |             |               |                      |               |   |
| <u>Urban Promise Academy</u>                       | \$0.00                          | \$7,000.00                | Music<br>\$102,606.98                                                       | \$115,000.00                                 | \$0.00                        | \$224,606.98                |                                                             |               |             |               |                      |               |   |
| United for Success Academy                         | \$0.00                          | \$23,571.78               | \$66,896.00                                                                 | \$61,361.00                                  | \$79,000.00                   | \$230,828.78<br>TOTAL       |                                                             |               |             |               |                      |               |   |
| Roosevelt Middle                                   | \$0.00<br>Language              | \$15,245.00<br>Art        | \$44,900.00<br>Music                                                        | \$232,000.00<br>itive Environn               | \$0.00                        | \$292,145.00<br>TOTAL       |                                                             |               |             |               |                      |               |   |
| Montera Middle                                     | \$0.00<br>Language              | \$7,500.00<br>Art         | \$190,140.20                                                                | \$7,057.04                                   | \$0.00                        | \$204,697.24<br>TOTAL       |                                                             |               |             |               |                      |               |   |
| Melrose Leadership Academy                         | \$60,973.64<br>Language         | \$0.00<br>Art             | \$0.00<br>Music                                                             | \$0.00                                       | \$0.00                        | \$60,973.64<br>TOTAL        |                                                             |               |             |               |                      |               |   |
| Madison Park Academy                               | \$128,232.96<br>Language        | \$0.00<br>Art             | \$0.00<br>Music                                                             | \$36,000.00<br>itive Environn                | \$5,000.00<br>Retention       | \$169,232.96<br>TOTAL       |                                                             |               |             |               |                      |               |   |
| Life Academy                                       | \$0.00<br>Language              | \$23,841.13<br>Art        | \$0.00<br>Music                                                             | \$78,818.57<br>itive Environn                |                               | \$102,659.70<br>TOTAL       |                                                             |               |             |               |                      |               |   |
| Hillcrest K-8                                      | \$0.00<br>Language              | \$6,843.98<br><b>Art</b>  | \$0.00<br>Music                                                             | \$0.00<br>itive Environn                     |                               | \$6,843.98<br>TOTAL         |                                                             |               |             |               |                      |               |   |
| Greenleaf TK-8                                     | \$0.00<br>Language              | \$86,765.00<br>Art        | \$0.00<br>Music                                                             | \$18,383.42<br>itive Environn                |                               | \$105,148.42<br>TOTAL       |                                                             |               |             |               |                      |               |   |
| Erick United                                       | \$83,000.00<br>Language         | \$17,520.54<br>Art        | \$73,000.00<br>Music                                                        | \$15,000.00<br>itive Environn                | \$0.00<br>Retention           | \$188,520.54<br>TOTAL       |                                                             |               |             |               |                      |               |   |
|                                                    | Language                        | Art                       | Music                                                                       | itive Environn                               | Retention                     | TOTAL                       |                                                             |               |             | TOTAL FO      | R ALL SCHOOLS IN 202 | 22-23         |   |
| Elmhurst United                                    | Language<br>\$77,569.00         | Art<br>\$58,500.00        | Music<br>\$81,644.26                                                        | \$20,000.00<br>itive Environn<br>\$88,452.00 |                               | TOTAL<br>\$384,178.26       |                                                             | \$0.0         | 00 ———      |               | a Ni accident        |               |   |
| Edna Brewer Middle                                 | Language<br>\$0.00              | Art<br>\$149,503.68       | Music<br>\$59,680.36                                                        | itive Environn<br>\$26,000.00                |                               | TOTAL<br>\$235,184.04       |                                                             | \$500,000.0   | 00 ———      |               | \$25                 | 55,883.36     |   |
| Claremont Middle                                   | Language<br>\$0.00              | Art<br>\$28,569.46        | Music<br>\$14,000.00                                                        | tive Environn<br>\$80,000.00                 |                               | TOTAL<br>\$122,569.46       |                                                             |               |             | \$537,957.60  |                      |               |   |
| Bret Harte Middle                                  | <b>Language</b><br>\$100,309.00 | Art<br>\$90,800.00        | Music<br>\$778.90                                                           | \$60,095.00                                  | Retention<br>\$0.00           | TOTAL<br>\$251,982.90       |                                                             | \$1,000,000.0 | 00          | \$1,10        | \$833;649:67         |               |   |
| Oakland Unity Middle School                        | Language<br>\$0.00              | Art<br>\$0.00             | Music<br>\$0.00                                                             | tive Environn<br>\$60,897.73                 | Retention<br>\$0.00           | TOTAL<br>\$60,897.73        |                                                             | \$1,500,000.0 | 00 ———      |               |                      |               |   |
| Lazear Charter                                     | Language<br>\$0.00              | Art<br>\$0.00             | Music<br>\$0.00                                                             | tive Environn<br>\$90,676.14                 | Retention<br>\$0.00           | TOTAL<br>\$90,676.14        |                                                             | \$2,000,000.0 | JU          |               | \$1,728,312.1        | 0             |   |
| Envision Academy                                   | Language<br>\$0.00              | Art<br>\$44,985.36        | Music<br>\$0.00                                                             | tive Environn<br>\$0.00                      | \$0.00                        | TOTAL<br>\$44,985.36        |                                                             | \$2,000,000.0 |             | Art Music     | Positive Environmen  | nt Retention  |   |
| Community School for Creative Education            | \$8,573.00                      | <b>Art</b><br>\$27,109.65 | <b>Music</b><br>\$0.00                                                      | \$0.00                                       | \$0.00                        | TOTAL<br>\$35,682.65        |                                                             | Langua        | ge, Art, Mu | sic, Positive | Environment ar       | nd Retentio   | n |
| Oakland School for the Arts                        | \$0.00                          | \$0.00                    | Music<br>\$10,709.89                                                        | \$23,305.18                                  | \$0.00                        | *34,015.07                  |                                                             |               |             |               |                      |               |   |
| Oakland Charter Academy                            | \$5,780.00                      | \$88,304.00               | <b>Music</b><br>\$31,364.00                                                 | \$0.00                                       | \$10,803.79                   | *136,251.79                 |                                                             |               |             |               |                      |               |   |
| Lodestar Charter                                   | \$0.00                          | \$0.00                    | \$0.00                                                                      | \$112,250.00                                 | \$5,000.00                    | \$117,250.00                |                                                             |               |             |               |                      |               |   |
| Lighthouse Community Charter                       | \$0.00                          | \$27,000.00               | \$0.00                                                                      | \$93,600.00                                  | \$1,397.05                    | \$121,997.05                |                                                             |               |             |               |                      |               |   |
| KIPP Bridge Charter Academy                        | \$0.00<br>Language              | \$0.00<br>Art             | \$0.00<br>Music                                                             | \$100,309.35                                 | \$0.00                        | \$100,309.35<br>TOTAL       |                                                             |               |             |               |                      |               |   |
| East Bay Innovation Academy                        | \$0.00                          | \$0.00<br>Art             | \$6,000.00<br>Music                                                         | \$57,970.43<br>itive Environn                | \$0.00                        | \$63,970.43<br>TOTAL        |                                                             |               |             |               |                      |               |   |
| Downtown Charter Academy                           | \$9,200.00<br>Language          | \$65,753.11<br><b>Art</b> | \$16,400.00<br><b>Music</b>                                                 | \$37,400.00<br>itive Environn                | \$0.00<br>Retention           | \$128,753.11<br>TOTAL       |                                                             |               |             |               |                      |               |   |
| Bay Area Technology School (Baytech)               | \$25,000.00<br>Language         | \$34,035.00<br><b>Art</b> | \$0.00<br>Music                                                             | \$5,000.00<br>itive Environn                 | \$5,000.00<br>Retention       | \$69,035.00<br>TOTAL        |                                                             |               |             |               |                      |               |   |
| Aspire Wilson (Lionel) College Preparatory Academy | \$0.00<br>Language              | \$82,054.64<br>Art        | \$0.00<br>Music                                                             | \$25,160.66<br>itive Environn                | \$2,187.88<br>Retention       | \$109,403.18<br>TOTAL       |                                                             |               |             |               |                      |               |   |
| Aspire Golden State College Preparatory Academy    | \$9,820.00<br>Language          | \$8,342.14<br>Art         | \$8,000.00<br><b>Music</b>                                                  | \$45,000.00<br>itive Environn                | \$60,000.00<br>Retention      | \$131,162.14<br>TOTAL       |                                                             |               |             |               |                      |               |   |
| Aspire Berkley Maynard Academy                     | \$0.00<br>Language              | \$0.00<br>Art             | Music                                                                       | \$74,105.93                                  |                               | \$74,105.93<br>TOTAL        |                                                             |               |             |               |                      |               |   |
| ·                                                  | Language                        | Art                       | Music<br>\$0.00                                                             | itive Environn                               | Retention                     | TOTAL                       |                                                             |               |             |               |                      |               |   |
| Ascend Academy                                     | Language<br>\$0.00              | Art \$0.00                | Music<br>\$0.00                                                             | itive Environn<br>\$87,418.00                |                               | TOTAL<br>\$94,399.64        |                                                             |               |             |               |                      |               |   |
| American Indian Public Charter School              | Language<br>\$0.00              | Art<br>\$44,100.00        | Music<br>\$41,160.00                                                        | itive Environn<br>\$24,441.78                | Retention<br>\$0.00           | TOTAL<br>\$109,701.78       |                                                             |               |             |               |                      |               |   |
| American Indian Public Charter II                  | Language<br>\$0.00              | Art<br>\$45,900.00        | Music<br>\$42,840.00                                                        | tive Environn<br>\$22,609.87                 | Retention<br>\$0.00           | TOTAL<br>\$111,349.87       |                                                             |               |             |               |                      |               |   |
|                                                    |                                 |                           |                                                                             |                                              |                               |                             |                                                             |               |             |               |                      |               |   |