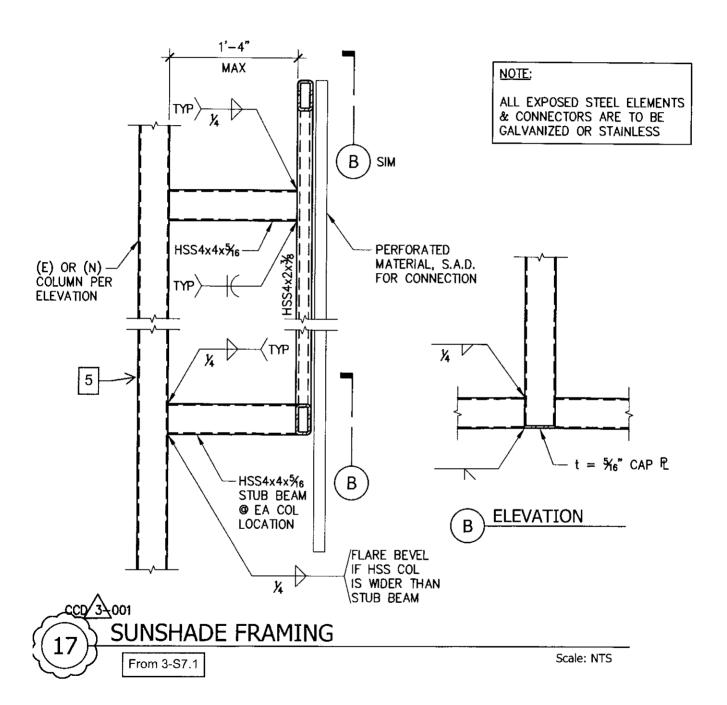

On 10/19/2019 LCA submitted an additional services proposal letter for the Building C Media and Library Renovation work (Exhibit C) which lists a 9% fee of \$269,800 based on the conceptual construction budget at \$3,000,000.00. The Proposed scope and fees were accepted by the District and made part of Amendment 5 accepted by the board and dated February 26, 2020 (Exhibit D) as follows: Approval by the Board of Education of Amendment No. 5, of an Agreement for Architectural Services between the District and LCA Architects, Walnut Creek, CA, for the latter to provide the following amended services: additional service requests #13 - Site design coordination/ study, #14 - Wellness center La Clinica coordination, #15 - Bldg. B envelope (exterior plaster and sunshades) and #16 - Bldg. B MPOE relocation, to include cost for the library exterior renovation, for the Fremont High School New Construction Project, in an additional amount of