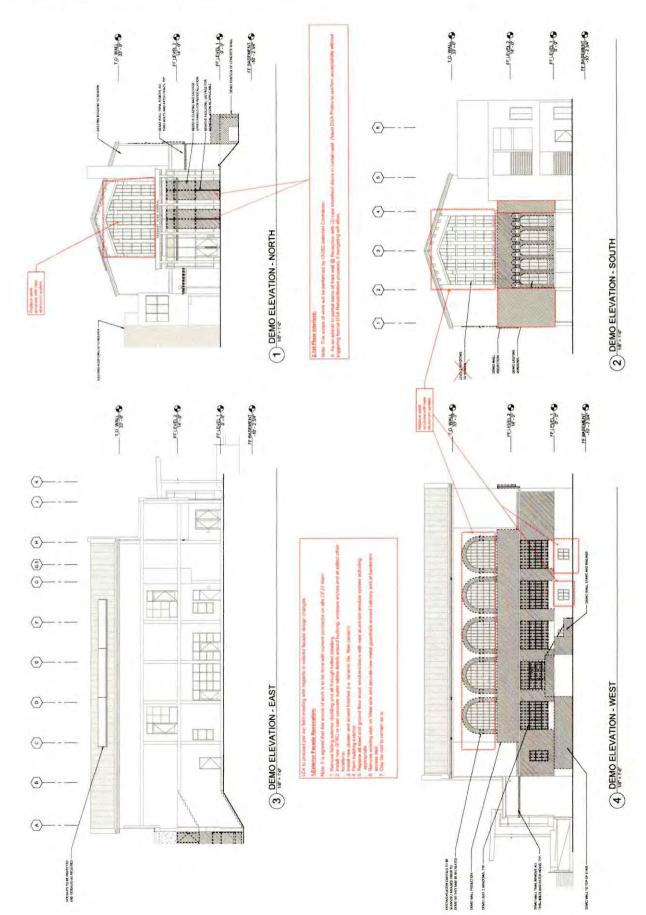

Creek area)  **as adjusted by IRS guidelines                                                                                                                                    | 0.58/mile**            |

Copies, prints, CADD plots, photography, preparing and compiling .pdf sets, scanning, colored print mounting, long distance phone calls, postage, express mail, and travel outside the Walnut Creek area will be billed on a reimbursable basis: at cost plus 15%.

Overtime - If overtime is required by staff, to meet a customer's timing request, additional hourly fee charges may apply. California employment law will apply.

<sup>\*</sup> Effective 01/01/2019. Subject to change quarterly.

OVERALL SITE PLAN











# **ATHLETICS**

**ACADEMICS** 

# Library Building

ARCHITECTS



A1.01







AD1.01



This scope of work would fall under section #2 Add /Alt budget allowing. Contractor to be chosen by OUSD.

A 46W STUBERIAN COOR ENSING THE CR 2 MOVEMBER OF THE CR 3 NOW TABLE HICK COOR IN THE CR 3 HICK COOR IN THE CR 3 HICK COOR IN THE CR 3 HICK COOR IN THE CR 3

FELEVEL!

Ш

3 EXTERIOR ELEVATION - EAST

T

FE BASEMENT

FF LEVEL ?

(1) EXTERIOR ELEVATION - NORTH

WALL AND FARMED

A SALAS TO AN AL

TO WALL OF

(x)

(3)

(-)

(w)

(e)

NUM COPPUS GUTTLE AND SOWNEYOUT



HH

ACTION OF A SECURITY AND SECURI

MEN CONTEN CUTTER AND DOWNSTON

NEW CENAMIC PLEACENT PRINTS
ALTWELL WINDOWS REATH
CHRAMES "DANABUR"
FORENSENAME THE

A2:01

## **EXHIBIT 4**



September 10, 2019

Mr. Joel Williams LCA Architects 590 Ygnacio Valley Road, Suite 310 Walnut Creek, CA 94596

Project:

Fremont HS L