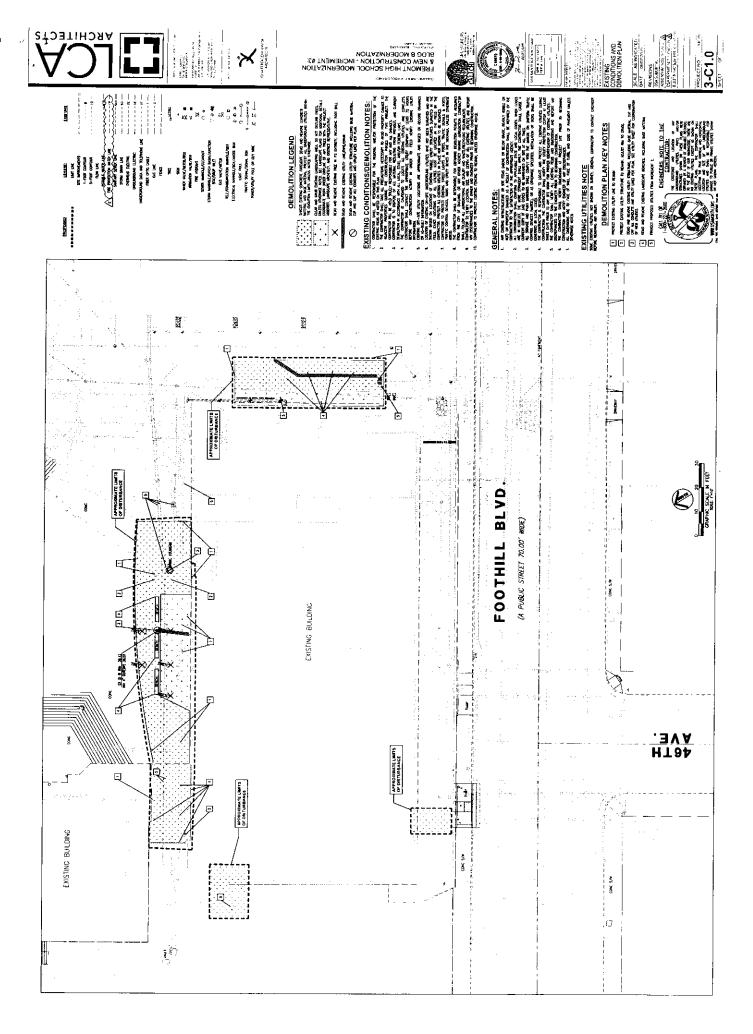

On 10/19/2019 LCA submitted an additional services proposal letter for the Building C Media and Library Renovation work (Exhibit C) which lists a 9% fee of \$269,800 based on the conceptual construction budget at \$3,000,000.00. The Proposed scope and fees were accepted by the District and made part of Amendment 5 accepted by the board and dated February 26, 2020 (Exhibit D) as follows: Approval by the Board of Education of Amendment No. 5, of an Agreement for Architectural Services between the District and LCA Architects, Walnut Creek, CA, for the latter to provide the following amended services: additional service requests #13 - Site design coordination/ study, #14 - Wellness center La Clinica coordination, #15 - Bldg. B envelope (exterior plaster and sunshades) and #16 - Bldg. B MPOE relocation, to include cost for the library exterior renovation, for the Fremont High School New Construction Project, in an additional amount of

On May 11, 2021 Cahill provided the DSA submittal set GMP document dated 3/24/21 (Exhibit B) in which the cost increased for the Library scope from \$3,000,000 to \$5,102,013, resulting in a difference of \$2,102,013.