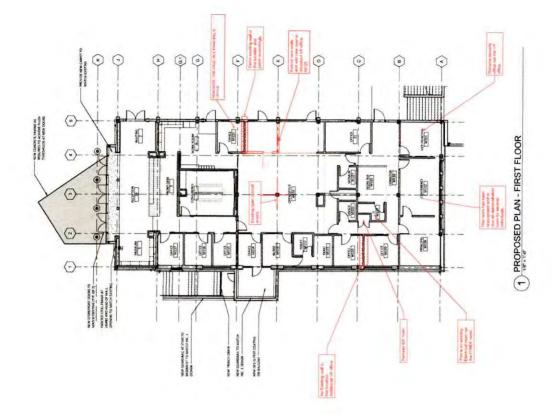

On 10/19/2019 LCA submitted an additional services proposal letter for the Building C Media and Library Renovation work (Exhibit C) which lists a 9% fee of \$269,800 based on the conceptual construction budget at \$3,000,000.00. The Proposed scope and fees were accepted by the District and made part of Amendment 5 accepted by the board and dated February 26, 2020 (Exhibit D) as follows: Approval by the Board of Education of Amendment No. 5, of an Agreement for Architectural Services between the District and LCA Architects, Walnut Creek, CA, for the latter to provide the following amended services: additional service requests #13 - Site design coordination/ study, #14 - Wellness center La Clinica coordination, #15 - Bldg. B envelope (exterior plaster and sunshades) and #16 - Bldg. B MPOE relocation, to include cost for the library exterior renovation, for the Fremont High School New Construction Project, in an additional amount of

### ARCHITECT'S ADDITIONAL SERVICE REQUEST

Date: May 11, 2021 LCA Project #14019 ASR #20

\$500,000.00, which includes a contingency fee of \$55,380.00 increasing Agreement not to exceed amount from \$8,607,465.00 to \$9,107,465.00.

On May 11, 2021 Cahill provided the DSA submittal set GMP document dated 3/24/21 (Exhibit B) in which the cost increased for the Library scope from \$3,000,000 to \$5,102,013, resulting in a difference of \$2,102,013.