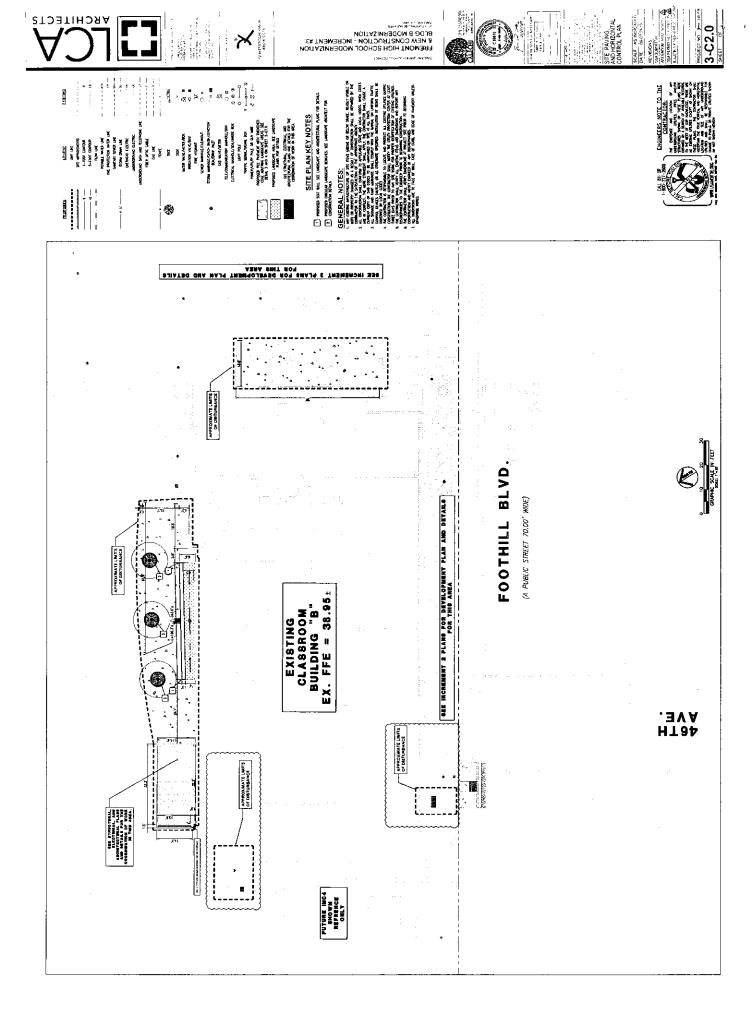

On 10/19/2019 LCA submitted an additional services proposal letter for the Building C Media and Library Renovation work (Exhibit C) which lists a 9% fee of \$269,800 based on the conceptual construction budget at \$3,000,000.00. The Proposed scope and fees were accepted by the District and made part of Amendment 5 accepted by the board and dated February 26, 2020 (Exhibit D) as follows: Approval by the Board of Education of Amendment No. 5, of an Agreement for Architectural Services between the District and LCA Architects, Walnut Creek, CA, for the latter to provide the following amended services: additional service requests #13 - Site design coordination/ study, #14 - Wellness center La Clinica coordination, #15 - Bldg. B envelope (exterior plaster and sunshades) and #16 - Bldg. B MPOE relocation, to include cost for the library exterior renovation, for the Fremont High School New Construction Project, in an additional amount of

On May 11, 2021 Cahill provided the DSA submittal set GMP document dated 3/24/21 (Exhibit B) in which the cost increased for the Library scope from \$3,000,000 to \$5,102,013, resulting in a difference of \$2,102,013.