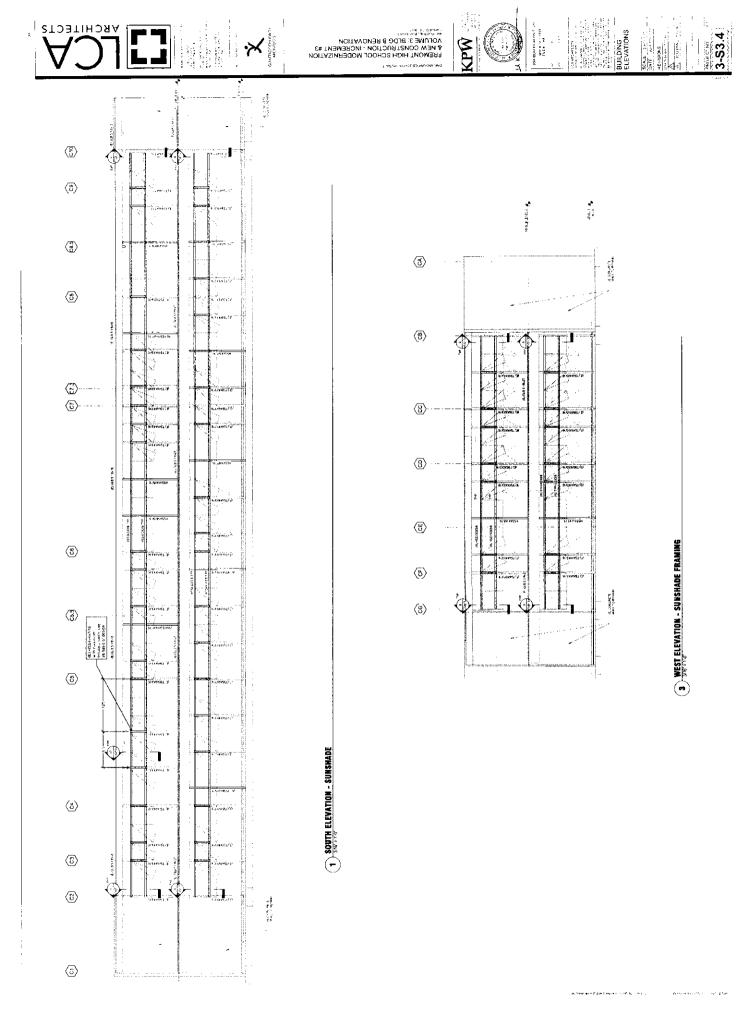

On 10/19/2019 LCA submitted an additional services proposal letter for the Building C Media and Library Renovation work (Exhibit C) which lists a 9% fee of \$269,800 based on the conceptual construction budget at \$3,000,000.00. The Proposed scope and fees were accepted by the District and made part of Amendment 5 accepted by the board and dated February 26, 2020 (Exhibit D) as follows: Approval by the Board of Education of Amendment No. 5, of an Agreement for Architectural Services between the District and LCA Architects, Walnut Creek, CA, for the latter to provide the following amended services: additional service requests #13 - Site design coordination/ study, #14 - Wellness center La Clinica coordination, #15 - Bldg. B envelope (exterior plaster and sunshades) and #16 - Bldg. B MPOE relocation, to include cost for the library exterior renovation, for the Fremont High School New Construction Project, in an additional amount of