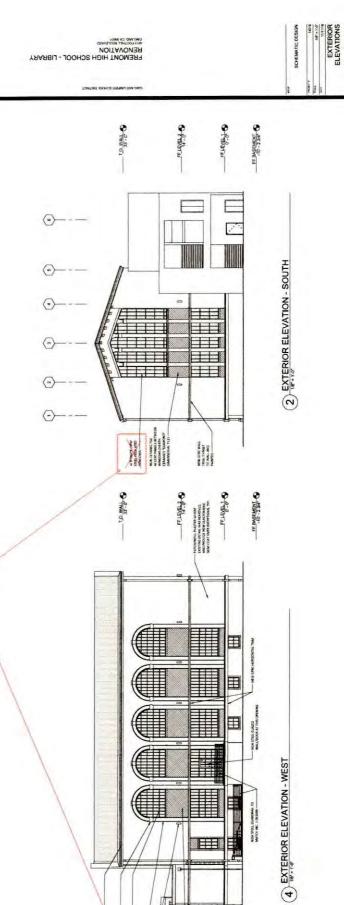

On 10/19/2019 LCA submitted an additional services proposal letter for the Building C Media and Library Renovation work (Exhibit C) which lists a 9% fee of \$269,800 based on the conceptual construction budget at \$3,000,000.00. The Proposed scope and fees were accepted by the District and made part of Amendment 5 accepted by the board and dated February 26, 2020 (Exhibit D) as follows: Approval by the Board of Education of Amendment No. 5, of an Agreement for Architectural Services between the District and LCA Architects, Walnut Creek, CA, for the latter to provide the following amended services: additional service requests #13 - Site design coordination/ study, #14 - Wellness center La Clinica coordination, #15 - Bldg. B envelope (exterior plaster and sunshades) and #16 - Bldg. B MPOE relocation, to include cost for the library exterior renovation, for the Fremont High School New Construction Project, in an additional amount of

On May 11, 2021 Cahill provided the DSA submittal set GMP document dated 3/24/21 (Exhibit B) in which the cost increased for the Library scope from \$3,000,000 to \$5,102,013, resulting in a difference of \$2,102,013.