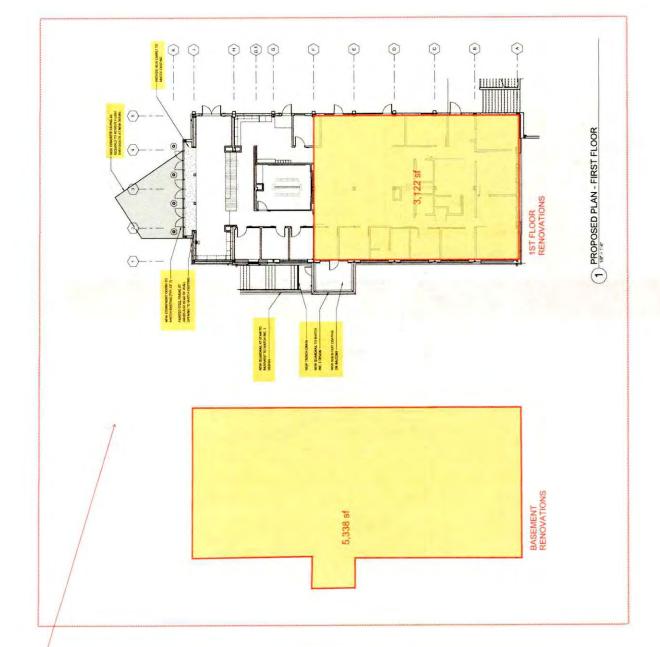

On 10/19/2019 LCA submitted an additional services proposal letter for the Building C Media and Library Renovation work (Exhibit C) which lists a 9% fee of \$269,800 based on the conceptual construction budget at \$3,000,000.00. The Proposed scope and fees were accepted by the District and made part of Amendment 5 accepted by the board and dated February 26, 2020 (Exhibit D) as follows: Approval by the Board of Education of Amendment No. 5, of an Agreement for Architectural Services between the District and LCA Architects, Walnut Creek, CA, for the latter to provide the following amended services: additional service requests #13 - Site design coordination/ study, #14 - Wellness center La Clinica coordination, #15 - Bldg. B envelope (exterior plaster and sunshades) and #16 - Bldg. B MPOE relocation, to include cost for the library exterior renovation, for the Fremont High School New Construction Project, in an additional amount of

### ARCHITECT'S ADDITIONAL SERVICE REQUEST

Date: May 11, 2021 LCA Project #14019 ASR #20

\$500,000.00, which includes a contingency fee of \$55,380.00 increasing Agreement not to exceed amount from \$8,607,465.00 to \$9,107,465.00.

On May 11, 2021 Cahill provided the DSA submittal set GMP document dated 3/24/21 (Exhibit B) in which the cost increased for the Library scope from \$3,000,000 to \$5,102,013, resulting in a difference of \$2,102,013.