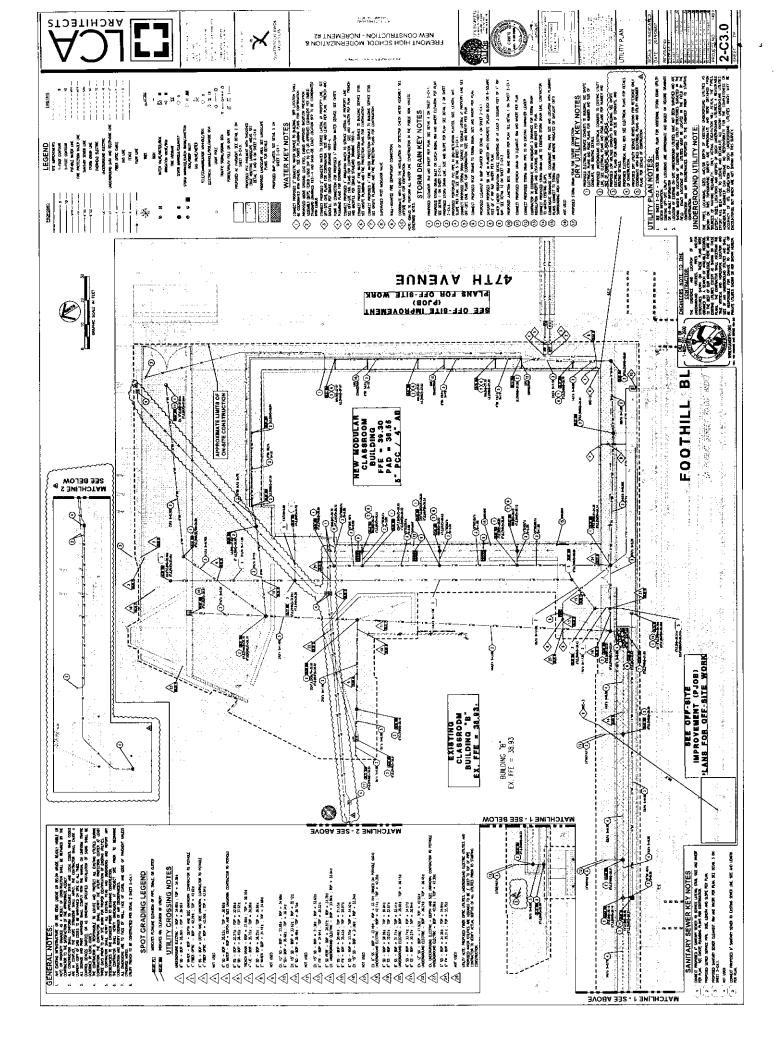

Subject

Amendment No. 8 Architectural Services Agreement –LCA Architects – Fremont High School New Construction Project - Division of Facilities Planning and

Management

**Action Requested** 

Approval by the Board of Education of Amendment No. 8 to the Architectural Services Agreement between the **District** and **LCA Architects**, Oakland, California, to complete closeout documents for the **Fremont High School New Construction Project**, extending the term of Agreement from **June 30**, 2022 to **December 31**, 2022, (an additional 184 calendar days), and authorizing the President and Secretary of the Board to sign the Amendment for same with said Consultant, pursuant to the Amendment.

Discussion

This Amendment is for to complete closeout documents and one hundred and eighty-four (184) calendar days' time extension.

LBP (Local business participation

73.00%

Recommendation

Approval by the Board of Education of Amendment No. 8 to the Architectural Services Agreement between the **District** and **LCA Architects**, Oakland, California, to complete closeout documents for the **Fremont High School New Construction Project**, extending the term of Agreement from **June 30**, 2022 to **December 31**, 2022, (an additional 184 calendar days), and authorizing the President and Secretary of the Board to sign the Amendment for same with said Consultant, pursuant to the Amendment.

# **EXHIBIT "A"**Scope of Work for Amendment

**Contractor Name: LCA Architects** 

- 1. Detailed Description of Services to be provided: No change to scope of work. Time extension only.
- 2. Specific Outcomes:
- 3. Alignment with District Strategic Plan: Indicate the goals and visions supported by the services of this contract: