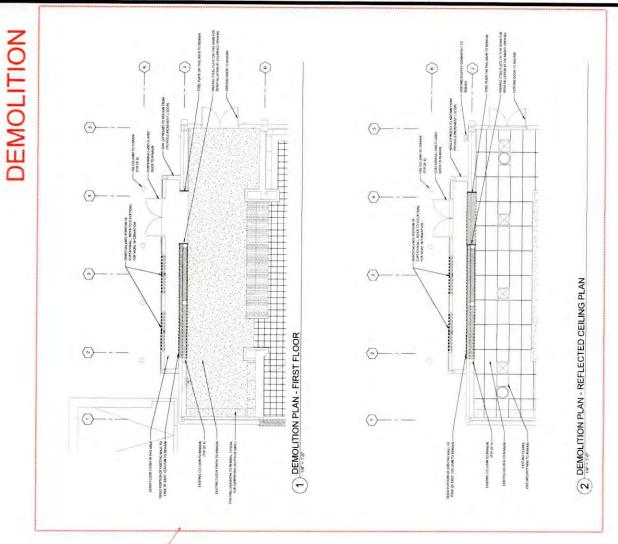

On 10/19/2019 LCA submitted an additional services proposal letter for the Building C Media and Library Renovation work (Exhibit C) which lists a 9% fee of \$269,800 based on the conceptual construction budget at \$3,000,000.00. The Proposed scope and fees were accepted by the District and made part of Amendment 5 accepted by the board and dated February 26, 2020 (Exhibit D) as follows: Approval by the Board of Education of Amendment No. 5, of an Agreement for Architectural Services between the District and LCA Architects, Walnut Creek, CA, for the latter to provide the following amended services: additional service requests #13 - Site design coordination/ study, #14 - Wellness center La Clinica coordination, #15 - Bldg. B envelope (exterior plaster and sunshades) and #16 - Bldg. B MPOE relocation, to include cost for the library exterior renovation, for the Fremont High School New Construction Project, in an additional amount of

On May 11, 2021 Cahill provided the DSA submittal set GMP document dated 3/24/21 (Exhibit B) in which the cost increased for the Library scope from \$3,000,000 to \$5,102,013, resulting in a difference of \$2,102,013.