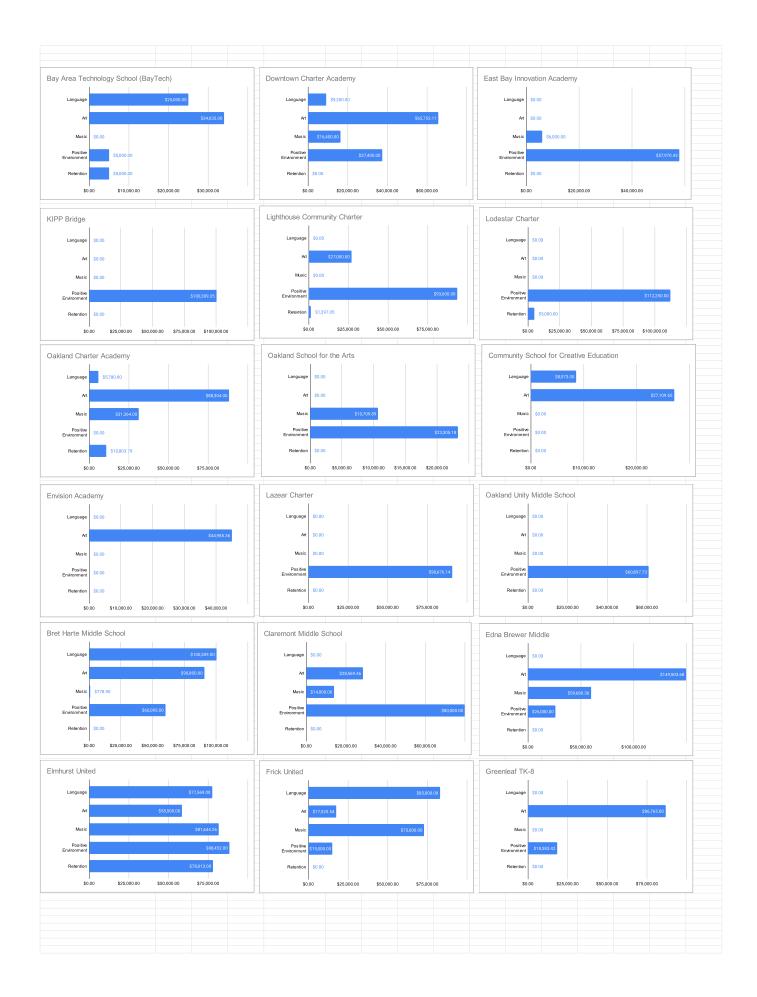

| CALPADS Site Name                           | Status            | Total Enrolled     | enrollment 6-<br>8th 2021-22<br>updated 1.22 | 20-21 UPP<br>from DS<br>CalPADS row<br>m | Total School<br>Enrollment | G1 Enrolled<br>Gr6-8 LCFF<br>12.22.21 | G1 updated<br>enrollment<br>1.28.22 | 65% - Central<br>OUSD to<br>individual site<br>charter for<br>teacher pay | Site<br>Allocations at<br>lock-in (dec<br>22, 2021) | 2022-23 base<br>allocations<br>(based on<br>\$490.34 per<br>pupil) | 2022-23<br>amount to be<br>distributed<br>from the<br>surplus (based<br>on \$131.84<br>per pupil). | Total Site<br>Allocation<br>2022-23 (base<br>allocation +<br>surplus)<br>(approved by<br>board<br>4.12.22) | 22-23 eligible<br>carryover<br>amounts, if<br>applicable<br>(TBD) |
|---------------------------------------------|-------------------|--------------------|----------------------------------------------|------------------------------------------|----------------------------|---------------------------------------|-------------------------------------|---------------------------------------------------------------------------|-----------------------------------------------------|--------------------------------------------------------------------|----------------------------------------------------------------------------------------------------|------------------------------------------------------------------------------------------------------------|-------------------------------------------------------------------|
| Name                                        |                   |                    |                                              |                                          |                            |                                       | -                                   |                                                                           |                                                     |                                                                    |                                                                                                    | ,                                                                                                          | (                                                                 |
| Bret Harte Middle                           | 5273              | 481                | 481                                          | 82.23%                                   | 481                        | 405                                   | 405                                 | \$257,950                                                                 | \$219,359.9                                         | \$198,587.7                                                        | \$53,395.20                                                                                        | \$251,982.90                                                                                               | \$12,782.21                                                       |
| Claremont Middle                            | 5273              | 479                |                                              | 42.57%                                   | 479                        | 197                                   | 197                                 | \$256,878                                                                 | \$106,701.0                                         | \$96,597.0                                                         | \$25,972.48                                                                                        | \$122,569.46                                                                                               |                                                                   |
| Coliseum College Prep Academy               | 5273              | 656                | 372                                          | 96.66%                                   | 656                        | 349                                   | 361                                 | \$351,799                                                                 | \$189,028.7                                         | \$177,012.7                                                        | \$47,594.24                                                                                        | \$224,606.98                                                                                               | \$5,363.62                                                        |
| Community Day                               | 5273              | 9                  |                                              | 89.47%                                   | 9                          | 8                                     | 8                                   | \$4,827                                                                   | \$4,333.0                                           | \$3,922.7                                                          | \$1,054.72                                                                                         | \$4,977.44                                                                                                 | \$3,109.38                                                        |
| Community Day Middle                        | 5273              | 3                  | 0                                            | 0.00%                                    | 3                          | 0                                     | 0                                   | \$1,609                                                                   | \$0.0                                               | \$0.0                                                              |                                                                                                    | \$0.00                                                                                                     |                                                                   |
| Edna Brewer Middle                          | 5273              | 770                | 770                                          | 46.67%                                   | 770                        | 378                                   | 378                                 | \$412,935.0                                                               | \$204,735.9                                         | \$185,348.5                                                        | \$49,835.52                                                                                        | \$235,184.04                                                                                               | \$23,040.50                                                       |
| Elmhurst United Middle                      | 5273              | 733                | 733                                          | 96.56%                                   | 733                        | 712                                   | 712                                 | \$393,093                                                                 | \$385,640.2                                         | \$349,122.1                                                        | \$93,870.08                                                                                        | \$442,992.16                                                                                               | \$65,001.24                                                       |
| Frick United Academy of Language            | 5273              | 316                | 316                                          | 96,74%                                   | 316                        | 303                                   | 303                                 | \$169,464                                                                 | \$164,113.7                                         | \$148,573.0                                                        | \$39.947.52                                                                                        | \$188.520.54                                                                                               | \$92.333.54                                                       |
| Greenleaf Elementary                        | 5273              | 601                | 177                                          | 96.09%                                   | 601                        | 169                                   | 169                                 | \$322,304                                                                 | \$91,535.4                                          | \$82,867.5                                                         | \$22,280.96                                                                                        | \$105,148.42                                                                                               | \$105,032.57                                                      |
| Hillcrest Elementary                        | 5273              | 354                | 90                                           | 10.66%                                   | 354                        | 11                                    | 11                                  | \$189,843                                                                 | \$5,957.9                                           | \$5,393.7                                                          | \$1,450.24                                                                                         | \$6,843.98                                                                                                 | \$10,668.00                                                       |
| LIFE Academy                                | 5273              | 446                | 176                                          | 93.32%                                   | 446                        | 170                                   | 165                                 | \$239,180                                                                 | \$92,077.0                                          | \$80,906.1                                                         | \$21,753.60                                                                                        | \$102,659.70                                                                                               | \$699.17                                                          |
| Madison Park Academy 6-12                   | 5273              | 724                | 284                                          | 94.96%                                   | 724                        | 260                                   | 272                                 | \$388,266                                                                 | \$140,823.7                                         | \$133,372.5                                                        | \$35,860.48                                                                                        | \$169,232.96                                                                                               | \$67,319.60                                                       |
| Melrose Leadership Academy                  | 5273              | 617                | 183                                          | 49.13%                                   | 617                        | 113                                   | 98                                  |                                                                           | \$61,204.1                                          | \$48.053.3                                                         | \$12,920.32                                                                                        | \$60,973,64                                                                                                |                                                                   |
| Montera Middle                              | 5273              | 615                | 615                                          | 54.34%                                   | 615                        | 329                                   | 329                                 | \$329,812                                                                 | \$178,196.1                                         | \$161,321.9                                                        | \$43,375.36                                                                                        | \$204,697.22                                                                                               | 1                                                                 |
| Roosevelt Middle                            | 5273              | 571                | 571                                          | 95.28%                                   | 571                        | 540                                   | 540                                 | \$306,215                                                                 | \$292,479.9                                         | \$264,783.6                                                        | \$71,193.60                                                                                        | \$335,977.20                                                                                               | \$231,343.91                                                      |
| Sojourner Truth added 4.28.22               |                   |                    | 184                                          | 73.47%                                   | 184                        | x                                     | 135                                 | +++++                                                                     | <i>,,</i>                                           | \$66,286.5                                                         | \$17,822.76                                                                                        | \$84,109.28                                                                                                |                                                                   |
| United for Success Academy                  | 5273              | 381                | 381                                          | 96.88%                                   | 381                        | 371                                   | 371                                 | \$204.322                                                                 | \$200.944.5                                         | \$181.916.1                                                        | \$48,912.64                                                                                        | \$230,828.78                                                                                               |                                                                   |
| Urban Promise Academy                       | 5273              | 371                | 371                                          | 95.25%                                   | 371                        | 361                                   | 361                                 | \$198,960                                                                 | \$195,528.2                                         | \$177,012.7                                                        | \$47,594.24                                                                                        | \$224,606.98                                                                                               | \$4,659.83                                                        |
| West Oakland Middle                         | 5273              | 190                | 190                                          | 95.28%                                   | 190                        | 179                                   | 179                                 | \$101,893                                                                 | \$96,951.7                                          | \$87,770.9                                                         | \$23,599.36                                                                                        | \$111,370.22                                                                                               | \$6,547.08                                                        |
| Westlake Middle                             | 5273              | 277                | 277                                          | 91.12%                                   | 277                        | 254                                   | 254                                 | \$148,549                                                                 | \$137,573.9                                         | \$124,546.4                                                        | \$33,487.36                                                                                        | \$158,033.72                                                                                               |                                                                   |
| CHARTER SCHOOLS                             |                   |                    |                                              | 20-21 Cal Pads Min                       |                            | -                                     |                                     | 1                                                                         |                                                     | 1 2                                                                |                                                                                                    |                                                                                                            | <b>,</b> ,, <b>,</b> ,,,,,,,,,,,,,,,,,,,,,,,,,,,,,,               |
| American Indian Public Charter              |                   |                    | 233                                          | 76.81                                    | 233                        | 179                                   | 179                                 | \$162,973.25                                                              | \$87,754.83                                         | \$87,754.8                                                         | \$23,595.05                                                                                        | \$111,349.87                                                                                               | \$29,472.91                                                       |
| American Indian Public Charter II           |                   |                    | 218                                          | 80.88                                    | 218                        | 176                                   | 176                                 | \$160,561.08                                                              | \$86,455.96                                         | \$86,456.0                                                         |                                                                                                    | \$109,701.78                                                                                               |                                                                   |
| ASCEND                                      |                   |                    | 166                                          | 91.40                                    | 166                        | 152                                   | 152                                 | \$138,164.64                                                              | \$74,396.35                                         | \$74,396.3                                                         | \$20,003.29                                                                                        | \$94,399.64                                                                                                | \$3,309.35                                                        |
| Aspire Berkley Maynard Academy              |                   |                    | 159                                          | 74.91                                    | 159                        | 119                                   | 119                                 | \$108,462.49                                                              | \$58,402.88                                         | \$58,402.9                                                         | \$15,703.05                                                                                        | \$74,105.93                                                                                                | \$58.00                                                           |
| Aspire Golden State College Preparatory A   | cademy            |                    | 234                                          | 90.09                                    | 234                        | 211                                   | 211                                 | \$191,970.76                                                              | \$103,368.87                                        | \$103,368.9                                                        | \$27,793.27                                                                                        | \$131,162.14                                                                                               | \$50,122.50                                                       |
| Aspire Lionel Wilson College Preparatory A  |                   |                    | 198                                          | 88.80                                    | 198                        | 176                                   | 176                                 | \$160,110.86                                                              | \$86,213.54                                         | \$86,213.5                                                         | \$23,180.64                                                                                        | \$109,394.18                                                                                               |                                                                   |
| Bay Area Technology                         |                   |                    | 154                                          | 72.05                                    | 154                        | 111                                   | 111                                 | \$101,040.93                                                              | \$54,406.66                                         | \$54,406.7                                                         | \$14,628.57                                                                                        | \$69,035.23                                                                                                | \$12,968.30                                                       |
| Downtown Charter Academy                    |                   |                    | 271                                          | 79.03                                    | 271                        | 214                                   | 214                                 | \$195,031.12                                                              | \$105,016.76                                        | \$105,016.8                                                        | \$28,236.34                                                                                        | \$133,253.10                                                                                               | \$87,257.26                                                       |
| East Bay Innovation Academy                 |                   |                    | 311                                          | 33.06                                    | 311                        | 103                                   | 103                                 | \$93,628.03                                                               | \$50,415.09                                         | \$50,415.1                                                         | \$13,555.34                                                                                        | \$63,970.43                                                                                                | \$804.17                                                          |
| Francophone Charter School of Oakland       |                   |                    | 41                                           | 32.93                                    | 41                         | 14                                    | 14                                  |                                                                           | \$6,620.23                                          | \$6,620.2                                                          | \$1,780.01                                                                                         | \$8,400.24                                                                                                 |                                                                   |
| KIPP Bridge Academy                         |                   |                    | 192                                          | 83.97                                    | 192                        | 161                                   | 161                                 | \$146,814.18                                                              | \$79,053.79                                         | \$79,053.8                                                         | \$21,255.56                                                                                        | \$100,309.35                                                                                               | \$0.00                                                            |
| Lighthouse Community Charter                |                   |                    | 215                                          | 91.20                                    | 215                        | 196                                   | 196                                 | \$178,556.61                                                              | \$96,145.87                                         | \$96,145.9                                                         | \$25,851.19                                                                                        | \$121,997.05                                                                                               | \$39,079.92                                                       |
| Lodestar: A Lighthouse Community Charte     | r Public          |                    | 231                                          | 81.58                                    | 231                        | 188                                   | 188                                 | \$171,608.31                                                              | \$92,404.47                                         | \$92,404.5                                                         | \$24,845.22                                                                                        | \$117,249.70                                                                                               |                                                                   |
| Oakland Charter Academy                     |                   |                    | 245                                          | 92.51                                    | 245                        | 227                                   | 227                                 | \$206,394.16                                                              | \$111,135.32                                        | \$111,135.3                                                        | \$29,881.47                                                                                        | \$141,016.79                                                                                               |                                                                   |
| Oakland Military Institute, College Prepara | tory Academy      |                    | 203                                          | 78.83                                    | 203                        | 160                                   | 160                                 | \$145,723.70                                                              | \$78,466.61                                         | \$78,466.6                                                         | \$21,097.68                                                                                        | \$99,564.29                                                                                                | \$0.00                                                            |
| Oakland School for the Arts                 |                   |                    | 348                                          | 15.71                                    | 348                        | 55                                    | 55                                  | \$49,784.95                                                               | \$26,807.28                                         | \$26,807.3                                                         | \$7,207.80                                                                                         | \$34,015.08                                                                                                | \$10,354.80                                                       |
| Community School for Creative Education     |                   |                    | 70                                           | 81.93                                    | 70                         | 57                                    | 57                                  | \$52,225.62                                                               | \$28,121.49                                         | \$28,121.5                                                         | \$7,561.16                                                                                         | \$35,682.65                                                                                                | \$385.00                                                          |
| Envision                                    |                   |                    | 92                                           | 78.59                                    | 92                         | 72                                    | 72                                  | \$65,841.20                                                               | \$35,452.95                                         | \$35,453.0                                                         | \$9,532.40                                                                                         | \$44,985.36                                                                                                | \$0.00                                                            |
| Lazear                                      |                   |                    | 159                                          | 91.66                                    | 159                        | 146                                   | 146                                 | \$132,714.88                                                              | \$71,461.86                                         | \$71,461.9                                                         | \$19,214.28                                                                                        | \$90,676.14                                                                                                | \$1,648.31                                                        |
| Oakland Unity                               |                   |                    | 110                                          | 88.98                                    | 110                        | 98                                    | 98                                  |                                                                           | \$47,993.50                                         | \$47,993.5                                                         | \$12,904.24                                                                                        | \$60,897.73                                                                                                | \$0.00                                                            |
| Urban Montesori                             |                   |                    | 77                                           | 38.88                                    | 77                         | 30                                    | 30                                  | \$27,262.12                                                               | \$14,679.60                                         | \$14,679.6                                                         | \$3,946.97                                                                                         | \$18,626.58                                                                                                | \$13,780.46                                                       |
| TOTALS                                      |                   |                    |                                              |                                          |                            |                                       |                                     | \$7,199,077                                                               | \$4,161,958.8                                       | \$3,968,168.8                                                      |                                                                                                    | \$5,035,108.87                                                                                             |                                                                   |
|                                             |                   |                    |                                              |                                          |                            |                                       |                                     |                                                                           |                                                     |                                                                    |                                                                                                    |                                                                                                            |                                                                   |
|                                             | Definitions:      |                    |                                              |                                          |                            |                                       |                                     |                                                                           |                                                     |                                                                    |                                                                                                    |                                                                                                            |                                                                   |
|                                             | Student - A perso | on who is studying | g at a school or co                          | llege. For G1 purp                       | oses, only Oakla           | nd residents.                         |                                     |                                                                           |                                                     |                                                                    |                                                                                                    |                                                                                                            |                                                                   |