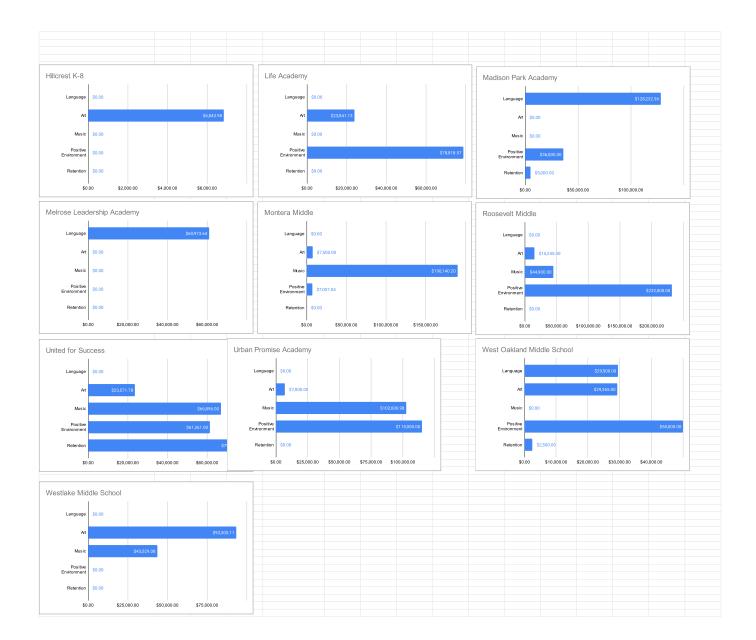

| CALPADS Site Name                           | Status            | Total Enrolled     | enrollment 6-<br>8th 2021-22<br>updated 1.22 | 20-21 UPP<br>from DS<br>CalPADS row<br>m | Total School<br>Enrollment | G1 Enrolled<br>Gr6-8 LCFF<br>12.22.21 | G1 updated<br>enrollment<br>1.28.22 | 65% - Central<br>OUSD to<br>individual site<br>charter for<br>teacher pay | Site<br>Allocations at<br>lock-in (dec<br>22, 2021) | 2022-23 base<br>allocations<br>(based on<br>\$490.34 per<br>pupil) | 2022-23<br>amount to be<br>distributed<br>from the<br>surplus (based<br>on \$131.84<br>per pupil). | Total Site<br>Allocation<br>2022-23 (base<br>allocation +<br>surplus)<br>(approved by<br>board<br>4.12.22) | 22-23 eligible<br>carryover<br>amounts, if<br>applicable<br>(TBD) |
|---------------------------------------------|-------------------|--------------------|----------------------------------------------|------------------------------------------|----------------------------|---------------------------------------|-------------------------------------|---------------------------------------------------------------------------|-----------------------------------------------------|--------------------------------------------------------------------|----------------------------------------------------------------------------------------------------|------------------------------------------------------------------------------------------------------------|-------------------------------------------------------------------|
| Name                                        |                   |                    |                                              |                                          |                            |                                       | -                                   |                                                                           |                                                     |                                                                    |                                                                                                    | ,                                                                                                          | (                                                                 |
| Bret Harte Middle                           | 5273              | 481                | 481                                          | 82.23%                                   | 481                        | 405                                   | 405                                 | \$257,950                                                                 | \$219,359.9                                         | \$198,587.7                                                        | \$53,395.20                                                                                        | \$251,982.90                                                                                               | \$12,782.21                                                       |
| Claremont Middle                            | 5273              | 479                |                                              | 42.57%                                   | 479                        | 197                                   | 197                                 | \$256,878                                                                 | \$106,701.0                                         | \$96,597.0                                                         | \$25,972.48                                                                                        | \$122,569.46                                                                                               |                                                                   |
| Coliseum College Prep Academy               | 5273              | 656                | 372                                          | 96.66%                                   | 656                        | 349                                   | 361                                 | \$351,799                                                                 | \$189,028.7                                         | \$177,012.7                                                        | \$47,594.24                                                                                        | \$224,606.98                                                                                               | \$5,363.62                                                        |
| Community Day                               | 5273              | 9                  |                                              | 89.47%                                   | 9                          | 8                                     | 8                                   | \$4,827                                                                   | \$4,333.0                                           | \$3,922.7                                                          | \$1,054.72                                                                                         | \$4,977.44                                                                                                 | \$3,109.38                                                        |
| Community Day Middle                        | 5273              | 3                  | 0                                            | 0.00%                                    | 3                          | 0                                     | 0                                   | \$1,609                                                                   | \$0.0                                               | \$0.0                                                              |                                                                                                    | \$0.00                                                                                                     |                                                                   |
| Edna Brewer Middle                          | 5273              | 770                | 770                                          | 46.67%                                   | 770                        | 378                                   | 378                                 | \$412,935.0                                                               | \$204,735.9                                         | \$185,348.5                                                        | \$49,835.52                                                                                        | \$235,184.04                                                                                               | \$23,040.50                                                       |
| Elmhurst United Middle                      | 5273              | 733                | 733                                          | 96.56%                                   | 733                        | 712                                   | 712                                 | \$393,093                                                                 | \$385,640.2                                         | \$349,122.1                                                        | \$93,870.08                                                                                        | \$442,992.16                                                                                               | \$65,001.24                                                       |
| Frick United Academy of Language            | 5273              | 316                | 316                                          | 96,74%                                   | 316                        | 303                                   | 303                                 | \$169,464                                                                 | \$164,113.7                                         | \$148,573.0                                                        | \$39.947.52                                                                                        | \$188.520.54                                                                                               | \$92.333.54                                                       |
| Greenleaf Elementary                        | 5273              | 601                | 177                                          | 96.09%                                   | 601                        | 169                                   | 169                                 | \$322,304                                                                 | \$91,535.4                                          | \$82,867.5                                                         | \$22,280.96                                                                                        | \$105,148.42                                                                                               | \$105,032.57                                                      |
| Hillcrest Elementary                        | 5273              | 354                | 90                                           | 10.66%                                   | 354                        | 11                                    | 11                                  | \$189,843                                                                 | \$5,957.9                                           | \$5,393.7                                                          | \$1,450.24                                                                                         | \$6,843.98                                                                                                 | \$10,668.00                                                       |
| LIFE Academy                                | 5273              | 446                | 176                                          | 93.32%                                   | 446                        | 170                                   | 165                                 | \$239,180                                                                 | \$92,077.0                                          | \$80,906.1                                                         | \$21,753.60                                                                                        | \$102,659.70                                                                                               | \$699.17                                                          |
| Madison Park Academy 6-12                   | 5273              | 724                | 284                                          | 94.96%                                   | 724                        | 260                                   | 272                                 | \$388,266                                                                 | \$140,823.7                                         | \$133,372.5                                                        | \$35,860.48                                                                                        | \$169,232.96                                                                                               | \$67,319.60                                                       |
| Melrose Leadership Academy                  | 5273              | 617                | 183                                          | 49.13%                                   | 617                        | 113                                   | 98                                  |                                                                           | \$61,204.1                                          | \$48.053.3                                                         | \$12,920.32                                                                                        | \$60,973,64                                                                                                |                                                                   |
| Montera Middle                              | 5273              | 615                | 615                                          | 54.34%                                   | 615                        | 329                                   | 329                                 | \$329,812                                                                 | \$178,196.1                                         | \$161,321.9                                                        | \$43,375.36                                                                                        | \$204,697.22                                                                                               | 1                                                                 |
| Roosevelt Middle                            | 5273              | 571                | 571                                          | 95.28%                                   | 571                        | 540                                   | 540                                 | \$306,215                                                                 | \$292,479.9                                         | \$264,783.6                                                        | \$71,193.60                                                                                        | \$335,977.20                                                                                               | \$231,343.91                                                      |
| Sojourner Truth added 4.28.22               |                   |                    | 184                                          | 73.47%                                   | 184                        | x                                     | 135                                 | +++++                                                                     | <i>,,</i>                                           | \$66,286.5                                                         | \$17,822.76                                                                                        | \$84,109.28                                                                                                |                                                                   |
| United for Success Academy                  | 5273              | 381                | 381                                          | 96.88%                                   | 381                        | 371                                   | 371                                 | \$204.322                                                                 | \$200.944.5                                         | \$181.916.1                                                        | \$48,912.64                                                                                        | \$230,828.78                                                                                               |                                                                   |
| Urban Promise Academy                       | 5273              | 371                | 371                                          | 95.25%                                   | 371                        | 361                                   | 361                                 | \$198,960                                                                 | \$195,528.2                                         | \$177,012.7                                                        | \$47,594.24                                                                                        | \$224,606.98                                                                                               | \$4,659.83                                                        |
| West Oakland Middle                         | 5273              | 190                | 190                                          | 95.28%                                   | 190                        | 179                                   | 179                                 | \$101,893                                                                 | \$96,951.7                                          | \$87,770.9                                                         | \$23,599.36                                                                                        | \$111,370.22                                                                                               | \$6,547.08                                                        |
| Westlake Middle                             | 5273              | 277                | 277                                          | 91.12%                                   | 277                        | 254                                   | 254                                 | \$148,549                                                                 | \$137,573.9                                         | \$124,546.4                                                        | \$33,487.36                                                                                        | \$158,033.72                                                                                               |                                                                   |
| CHARTER SCHOOLS                             |                   |                    |                                              | 20-21 Cal Pads Min                       |                            | -                                     |                                     | 1                                                                         |                                                     | 1 2                                                                |                                                                                                    |                                                                                                            | <b>,</b> ,, <b>,</b> ,,,,,,,,,,,,,,,,,,,,,,,,,,,,,,               |
| American Indian Public Charter              |                   |                    | 233                                          | 76.81                                    | 233                        | 179                                   | 179                                 | \$162,973.25                                                              | \$87,754.83                                         | \$87,754.8                                                         | \$23,595.05                                                                                        | \$111,349.87                                                                                               | \$29,472.91                                                       |
| American Indian Public Charter II           |                   |                    | 218                                          | 80.88                                    | 218                        | 176                                   | 176                                 | \$160,561.08                                                              | \$86,455.96                                         | \$86,456.0                                                         |                                                                                                    | \$109,701.78                                                                                               |                                                                   |
| ASCEND                                      |                   |                    | 166                                          | 91.40                                    | 166                        | 152                                   | 152                                 | \$138,164.64                                                              | \$74,396.35                                         | \$74,396.3                                                         | \$20,003.29                                                                                        | \$94,399.64                                                                                                | \$3,309.35                                                        |
| Aspire Berkley Maynard Academy              |                   |                    | 159                                          | 74.91                                    | 159                        | 119                                   | 119                                 | \$108,462.49                                                              | \$58,402.88                                         | \$58,402.9                                                         | \$15,703.05                                                                                        | \$74,105.93                                                                                                | \$58.00                                                           |
| Aspire Golden State College Preparatory A   | cademy            |                    | 234                                          | 90.09                                    | 234                        | 211                                   | 211                                 | \$191,970.76                                                              | \$103,368.87                                        | \$103,368.9                                                        | \$27,793.27                                                                                        | \$131,162.14                                                                                               | \$50,122.50                                                       |
| Aspire Lionel Wilson College Preparatory A  |                   |                    | 198                                          | 88.80                                    | 198                        | 176                                   | 176                                 | \$160,110.86                                                              | \$86,213.54                                         | \$86,213.5                                                         | \$23,180.64                                                                                        | \$109,394.18                                                                                               |                                                                   |
| Bay Area Technology                         |                   |                    | 154                                          | 72.05                                    | 154                        | 111                                   | 111                                 | \$101,040.93                                                              | \$54,406.66                                         | \$54,406.7                                                         | \$14,628.57                                                                                        | \$69,035.23                                                                                                | \$12,968.30                                                       |
| Downtown Charter Academy                    |                   |                    | 271                                          | 79.03                                    | 271                        | 214                                   | 214                                 | \$195,031.12                                                              | \$105,016.76                                        | \$105,016.8                                                        | \$28,236.34                                                                                        | \$133,253.10                                                                                               | \$87,257.26                                                       |
| East Bay Innovation Academy                 |                   |                    | 311                                          | 33.06                                    | 311                        | 103                                   | 103                                 | \$93,628.03                                                               | \$50,415.09                                         | \$50,415.1                                                         | \$13,555.34                                                                                        | \$63,970.43                                                                                                | \$804.17                                                          |
| Francophone Charter School of Oakland       |                   |                    | 41                                           | 32.93                                    | 41                         | 14                                    | 14                                  |                                                                           | \$6,620.23                                          | \$6,620.2                                                          | \$1,780.01                                                                                         | \$8,400.24                                                                                                 |                                                                   |
| KIPP Bridge Academy                         |                   |                    | 192                                          | 83.97                                    | 192                        | 161                                   | 161                                 | \$146,814.18                                                              | \$79,053.79                                         | \$79,053.8                                                         | \$21,255.56                                                                                        | \$100,309.35                                                                                               | \$0.00                                                            |
| Lighthouse Community Charter                |                   |                    | 215                                          | 91.20                                    | 215                        | 196                                   | 196                                 | \$178,556.61                                                              | \$96,145.87                                         | \$96,145.9                                                         | \$25,851.19                                                                                        | \$121,997.05                                                                                               | \$39,079.92                                                       |
| Lodestar: A Lighthouse Community Charte     | r Public          |                    | 231                                          | 81.58                                    | 231                        | 188                                   | 188                                 | \$171,608.31                                                              | \$92,404.47                                         | \$92,404.5                                                         | \$24,845.22                                                                                        | \$117,249.70                                                                                               |                                                                   |
| Oakland Charter Academy                     |                   |                    | 245                                          | 92.51                                    | 245                        | 227                                   | 227                                 | \$206,394.16                                                              | \$111,135.32                                        | \$111,135.3                                                        | \$29,881.47                                                                                        | \$141,016.79                                                                                               |                                                                   |
| Oakland Military Institute, College Prepara | tory Academy      |                    | 203                                          | 78.83                                    | 203                        | 160                                   | 160                                 | \$145,723.70                                                              | \$78,466.61                                         | \$78,466.6                                                         | \$21,097.68                                                                                        | \$99,564.29                                                                                                | \$0.00                                                            |
| Oakland School for the Arts                 |                   |                    | 348                                          | 15.71                                    | 348                        | 55                                    | 55                                  | \$49,784.95                                                               | \$26,807.28                                         | \$26,807.3                                                         | \$7,207.80                                                                                         | \$34,015.08                                                                                                | \$10,354.80                                                       |
| Community School for Creative Education     |                   |                    | 70                                           | 81.93                                    | 70                         | 57                                    | 57                                  | \$52,225.62                                                               | \$28,121.49                                         | \$28,121.5                                                         | \$7,561.16                                                                                         | \$35,682.65                                                                                                | \$385.00                                                          |
| Envision                                    |                   |                    | 92                                           | 78.59                                    | 92                         | 72                                    | 72                                  | \$65,841.20                                                               | \$35,452.95                                         | \$35,453.0                                                         | \$9,532.40                                                                                         | \$44,985.36                                                                                                | \$0.00                                                            |
| Lazear                                      |                   |                    | 159                                          | 91.66                                    | 159                        | 146                                   | 146                                 | \$132,714.88                                                              | \$71,461.86                                         | \$71,461.9                                                         | \$19,214.28                                                                                        | \$90,676.14                                                                                                | \$1,648.31                                                        |
| Oakland Unity                               |                   |                    | 110                                          | 88.98                                    | 110                        | 98                                    | 98                                  |                                                                           | \$47,993.50                                         | \$47,993.5                                                         | \$12,904.24                                                                                        | \$60,897.73                                                                                                | \$0.00                                                            |
| Urban Montesori                             |                   |                    | 77                                           | 38.88                                    | 77                         | 30                                    | 30                                  | \$27,262.12                                                               | \$14,679.60                                         | \$14,679.6                                                         | \$3,946.97                                                                                         | \$18,626.58                                                                                                | \$13,780.46                                                       |
| TOTALS                                      |                   |                    |                                              |                                          |                            |                                       |                                     | \$7,199,077                                                               | \$4,161,958.8                                       | \$3,968,168.8                                                      |                                                                                                    | \$5,035,108.87                                                                                             |                                                                   |
|                                             |                   |                    |                                              |                                          |                            |                                       |                                     |                                                                           |                                                     |                                                                    |                                                                                                    |                                                                                                            |                                                                   |
|                                             | Definitions:      |                    |                                              |                                          |                            |                                       |                                     |                                                                           |                                                     |                                                                    |                                                                                                    |                                                                                                            |                                                                   |
|                                             | Student - A perso | on who is studying | g at a school or co                          | llege. For G1 purp                       | oses, only Oakla           | nd residents.                         |                                     |                                                                           |                                                     |                                                                    |                                                                                                    |                                                                                                            |                                                                   |