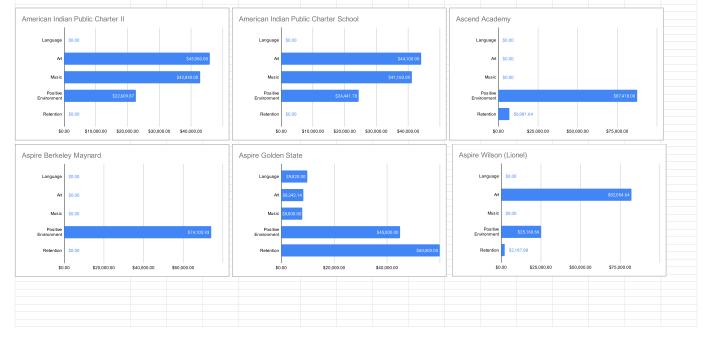

| CALPADS Site Name                           | Status            | Total Enrolled     | enrollment 6-<br>8th 2021-22<br>updated 1.22 | 20-21 UPP<br>from DS<br>CalPADS row<br>m | Total School<br>Enrollment | G1 Enrolled<br>Gr6-8 LCFF<br>12.22.21 | G1 updated<br>enrollment<br>1.28.22 | 65% - Central<br>OUSD to<br>individual site<br>charter for<br>teacher pay | Site<br>Allocations at<br>lock-in (dec<br>22, 2021) | 2022-23 base<br>allocations<br>(based on<br>\$490.34 per<br>pupil) | 2022-23<br>amount to be<br>distributed<br>from the<br>surplus (based<br>on \$131.84<br>per pupil). | Total Site<br>Allocation<br>2022-23 (base<br>allocation +<br>surplus)<br>(approved by<br>board<br>4.12.22) | 22-23 eligible<br>carryover<br>amounts, if<br>applicable<br>(TBD) |
|---------------------------------------------|-------------------|--------------------|----------------------------------------------|------------------------------------------|----------------------------|---------------------------------------|-------------------------------------|---------------------------------------------------------------------------|-----------------------------------------------------|--------------------------------------------------------------------|----------------------------------------------------------------------------------------------------|------------------------------------------------------------------------------------------------------------|-------------------------------------------------------------------|
| Name                                        |                   |                    |                                              |                                          |                            |                                       | -                                   |                                                                           |                                                     |                                                                    |                                                                                                    | ,                                                                                                          | (                                                                 |
| Bret Harte Middle                           | 5273              | 481                | 481                                          | 82.23%                                   | 481                        | 405                                   | 405                                 | \$257,950                                                                 | \$219,359.9                                         | \$198,587.7                                                        | \$53,395.20                                                                                        | \$251,982.90                                                                                               | \$12,782.21                                                       |
| Claremont Middle                            | 5273              | 479                |                                              | 42.57%                                   | 479                        | 197                                   | 197                                 | \$256,878                                                                 | \$106,701.0                                         | \$96,597.0                                                         | \$25,972.48                                                                                        | \$122,569.46                                                                                               |                                                                   |
| Coliseum College Prep Academy               | 5273              | 656                | 372                                          | 96.66%                                   | 656                        | 349                                   | 361                                 | \$351,799                                                                 | \$189,028.7                                         | \$177,012.7                                                        | \$47,594.24                                                                                        | \$224,606.98                                                                                               | \$5,363.62                                                        |
| Community Day                               | 5273              | 9                  |                                              | 89.47%                                   | 9                          | 8                                     | 8                                   | \$4,827                                                                   | \$4,333.0                                           | \$3,922.7                                                          | \$1,054.72                                                                                         | \$4,977.44                                                                                                 | \$3,109.38                                                        |
| Community Day Middle                        | 5273              | 3                  | 0                                            | 0.00%                                    | 3                          | 0                                     | 0                                   | \$1,609                                                                   | \$0.0                                               | \$0.0                                                              |                                                                                                    | \$0.00                                                                                                     |                                                                   |
| Edna Brewer Middle                          | 5273              | 770                | 770                                          | 46.67%                                   | 770                        | 378                                   | 378                                 | \$412,935.0                                                               | \$204,735.9                                         | \$185,348.5                                                        | \$49,835.52                                                                                        | \$235,184.04                                                                                               | \$23,040.50                                                       |
| Elmhurst United Middle                      | 5273              | 733                | 733                                          | 96.56%                                   | 733                        | 712                                   | 712                                 | \$393,093                                                                 | \$385,640.2                                         | \$349,122.1                                                        | \$93,870.08                                                                                        | \$442,992.16                                                                                               | \$65,001.24                                                       |
| Frick United Academy of Language            | 5273              | 316                | 316                                          | 96,74%                                   | 316                        | 303                                   | 303                                 | \$169,464                                                                 | \$164,113.7                                         | \$148,573.0                                                        | \$39.947.52                                                                                        | \$188.520.54                                                                                               | \$92.333.54                                                       |
| Greenleaf Elementary                        | 5273              | 601                | 177                                          | 96.09%                                   | 601                        | 169                                   | 169                                 | \$322,304                                                                 | \$91,535.4                                          | \$82,867.5                                                         | \$22,280.96                                                                                        | \$105,148.42                                                                                               | \$105,032.57                                                      |
| Hillcrest Elementary                        | 5273              | 354                | 90                                           | 10.66%                                   | 354                        | 11                                    | 11                                  | \$189,843                                                                 | \$5,957.9                                           | \$5,393.7                                                          | \$1,450.24                                                                                         | \$6,843.98                                                                                                 | \$10,668.00                                                       |
| LIFE Academy                                | 5273              | 446                | 176                                          | 93.32%                                   | 446                        | 170                                   | 165                                 | \$239,180                                                                 | \$92,077.0                                          | \$80,906.1                                                         | \$21,753.60                                                                                        | \$102,659.70                                                                                               | \$699.17                                                          |
| Madison Park Academy 6-12                   | 5273              | 724                | 284                                          | 94.96%                                   | 724                        | 260                                   | 272                                 | \$388,266                                                                 | \$140,823.7                                         | \$133,372.5                                                        | \$35,860.48                                                                                        | \$169,232.96                                                                                               | \$67,319.60                                                       |
| Melrose Leadership Academy                  | 5273              | 617                | 183                                          | 49.13%                                   | 617                        | 113                                   | 98                                  |                                                                           | \$61,204.1                                          | \$48.053.3                                                         | \$12,920.32                                                                                        | \$60,973,64                                                                                                |                                                                   |
| Montera Middle                              | 5273              | 615                | 615                                          | 54.34%                                   | 615                        | 329                                   | 329                                 | \$329,812                                                                 | \$178,196.1                                         | \$161,321.9                                                        | \$43,375.36                                                                                        | \$204,697.22                                                                                               | 1                                                                 |
| Roosevelt Middle                            | 5273              | 571                | 571                                          | 95.28%                                   | 571                        | 540                                   | 540                                 | \$306,215                                                                 | \$292,479.9                                         | \$264,783.6                                                        | \$71,193.60                                                                                        | \$335,977.20                                                                                               | \$231,343.91                                                      |
| Sojourner Truth added 4.28.22               |                   |                    | 184                                          | 73.47%                                   | 184                        | x                                     | 135                                 | +++++                                                                     | <i>,,</i>                                           | \$66,286.5                                                         | \$17,822.76                                                                                        | \$84,109.28                                                                                                |                                                                   |
| United for Success Academy                  | 5273              | 381                | 381                                          | 96.88%                                   | 381                        | 371                                   | 371                                 | \$204.322                                                                 | \$200.944.5                                         | \$181.916.1                                                        | \$48,912.64                                                                                        | \$230,828.78                                                                                               |                                                                   |
| Urban Promise Academy                       | 5273              | 371                | 371                                          | 95.25%                                   | 371                        | 361                                   | 361                                 | \$198,960                                                                 | \$195,528.2                                         | \$177,012.7                                                        | \$47,594.24                                                                                        | \$224,606.98                                                                                               | \$4,659.83                                                        |
| West Oakland Middle                         | 5273              | 190                | 190                                          | 95.28%                                   | 190                        | 179                                   | 179                                 | \$101,893                                                                 | \$96,951.7                                          | \$87,770.9                                                         | \$23,599.36                                                                                        | \$111,370.22                                                                                               | \$6,547.08                                                        |
| Westlake Middle                             | 5273              | 277                | 277                                          | 91.12%                                   | 277                        | 254                                   | 254                                 | \$148,549                                                                 | \$137,573.9                                         | \$124,546.4                                                        | \$33,487.36                                                                                        | \$158,033.72                                                                                               |                                                                   |
| CHARTER SCHOOLS                             |                   |                    |                                              | 20-21 Cal Pads Min                       |                            | -                                     |                                     | 1                                                                         |                                                     | 1 2                                                                |                                                                                                    |                                                                                                            | <b>,</b> ,, <b>,</b> ,,,,,,,,,,,,,,,,,,,,,,,,,,,,,,               |
| American Indian Public Charter              |                   |                    | 233                                          | 76.81                                    | 233                        | 179                                   | 179                                 | \$162,973.25                                                              | \$87,754.83                                         | \$87,754.8                                                         | \$23,595.05                                                                                        | \$111,349.87                                                                                               | \$29,472.91                                                       |
| American Indian Public Charter II           |                   |                    | 218                                          | 80.88                                    | 218                        | 176                                   | 176                                 | \$160,561.08                                                              | \$86,455.96                                         | \$86,456.0                                                         |                                                                                                    | \$109,701.78                                                                                               |                                                                   |
| ASCEND                                      |                   |                    | 166                                          | 91.40                                    | 166                        | 152                                   | 152                                 | \$138,164.64                                                              | \$74,396.35                                         | \$74,396.3                                                         | \$20,003.29                                                                                        | \$94,399.64                                                                                                | \$3,309.35                                                        |
| Aspire Berkley Maynard Academy              |                   |                    | 159                                          | 74.91                                    | 159                        | 119                                   | 119                                 | \$108,462.49                                                              | \$58,402.88                                         | \$58,402.9                                                         | \$15,703.05                                                                                        | \$74,105.93                                                                                                | \$58.00                                                           |
| Aspire Golden State College Preparatory A   | cademy            |                    | 234                                          | 90.09                                    | 234                        | 211                                   | 211                                 | \$191,970.76                                                              | \$103,368.87                                        | \$103,368.9                                                        | \$27,793.27                                                                                        | \$131,162.14                                                                                               | \$50,122.50                                                       |
| Aspire Lionel Wilson College Preparatory A  |                   |                    | 198                                          | 88.80                                    | 198                        | 176                                   | 176                                 | \$160,110.86                                                              | \$86,213.54                                         | \$86,213.5                                                         | \$23,180.64                                                                                        | \$109,394.18                                                                                               |                                                                   |
| Bay Area Technology                         |                   |                    | 154                                          | 72.05                                    | 154                        | 111                                   | 111                                 | \$101,040.93                                                              | \$54,406.66                                         | \$54,406.7                                                         | \$14,628.57                                                                                        | \$69,035.23                                                                                                | \$12,968.30                                                       |
| Downtown Charter Academy                    |                   |                    | 271                                          | 79.03                                    | 271                        | 214                                   | 214                                 | \$195,031.12                                                              | \$105,016.76                                        | \$105,016.8                                                        | \$28,236.34                                                                                        | \$133,253.10                                                                                               | \$87,257.26                                                       |
| East Bay Innovation Academy                 |                   |                    | 311                                          | 33.06                                    | 311                        | 103                                   | 103                                 | \$93,628.03                                                               | \$50,415.09                                         | \$50,415.1                                                         | \$13,555.34                                                                                        | \$63,970.43                                                                                                | \$804.17                                                          |
| Francophone Charter School of Oakland       |                   |                    | 41                                           | 32.93                                    | 41                         | 14                                    | 14                                  |                                                                           | \$6,620.23                                          | \$6,620.2                                                          | \$1,780.01                                                                                         | \$8,400.24                                                                                                 |                                                                   |
| KIPP Bridge Academy                         |                   |                    | 192                                          | 83.97                                    | 192                        | 161                                   | 161                                 | \$146,814.18                                                              | \$79,053.79                                         | \$79,053.8                                                         | \$21,255.56                                                                                        | \$100,309.35                                                                                               | \$0.00                                                            |
| Lighthouse Community Charter                |                   |                    | 215                                          | 91.20                                    | 215                        | 196                                   | 196                                 | \$178,556.61                                                              | \$96,145.87                                         | \$96,145.9                                                         | \$25,851.19                                                                                        | \$121,997.05                                                                                               | \$39,079.92                                                       |
| Lodestar: A Lighthouse Community Charte     | r Public          |                    | 231                                          | 81.58                                    | 231                        | 188                                   | 188                                 | \$171,608.31                                                              | \$92,404.47                                         | \$92,404.5                                                         | \$24,845.22                                                                                        | \$117,249.70                                                                                               |                                                                   |
| Oakland Charter Academy                     |                   |                    | 245                                          | 92.51                                    | 245                        | 227                                   | 227                                 | \$206,394.16                                                              | \$111,135.32                                        | \$111,135.3                                                        | \$29,881.47                                                                                        | \$141,016.79                                                                                               |                                                                   |
| Oakland Military Institute, College Prepara | tory Academy      |                    | 203                                          | 78.83                                    | 203                        | 160                                   | 160                                 | \$145,723.70                                                              | \$78,466.61                                         | \$78,466.6                                                         | \$21,097.68                                                                                        | \$99,564.29                                                                                                | \$0.00                                                            |
| Oakland School for the Arts                 |                   |                    | 348                                          | 15.71                                    | 348                        | 55                                    | 55                                  | \$49,784.95                                                               | \$26,807.28                                         | \$26,807.3                                                         | \$7,207.80                                                                                         | \$34,015.08                                                                                                | \$10,354.80                                                       |
| Community School for Creative Education     |                   |                    | 70                                           | 81.93                                    | 70                         | 57                                    | 57                                  | \$52,225.62                                                               | \$28,121.49                                         | \$28,121.5                                                         | \$7,561.16                                                                                         | \$35,682.65                                                                                                | \$385.00                                                          |
| Envision                                    |                   |                    | 92                                           | 78.59                                    | 92                         | 72                                    | 72                                  | \$65,841.20                                                               | \$35,452.95                                         | \$35,453.0                                                         | \$9,532.40                                                                                         | \$44,985.36                                                                                                | \$0.00                                                            |
| Lazear                                      |                   |                    | 159                                          | 91.66                                    | 159                        | 146                                   | 146                                 | \$132,714.88                                                              | \$71,461.86                                         | \$71,461.9                                                         | \$19,214.28                                                                                        | \$90,676.14                                                                                                | \$1,648.31                                                        |
| Oakland Unity                               |                   |                    | 110                                          | 88.98                                    | 110                        | 98                                    | 98                                  |                                                                           | \$47,993.50                                         | \$47,993.5                                                         | \$12,904.24                                                                                        | \$60,897.73                                                                                                | \$0.00                                                            |
| Urban Montesori                             |                   |                    | 77                                           | 38.88                                    | 77                         | 30                                    | 30                                  | \$27,262.12                                                               | \$14,679.60                                         | \$14,679.6                                                         | \$3,946.97                                                                                         | \$18,626.58                                                                                                | \$13,780.46                                                       |
| TOTALS                                      |                   |                    |                                              |                                          |                            |                                       |                                     | \$7,199,077                                                               | \$4,161,958.8                                       | \$3,968,168.8                                                      |                                                                                                    | \$5,035,108.87                                                                                             |                                                                   |
|                                             |                   |                    |                                              |                                          |                            |                                       |                                     |                                                                           |                                                     |                                                                    |                                                                                                    |                                                                                                            |                                                                   |
|                                             | Definitions:      |                    |                                              |                                          |                            |                                       |                                     |                                                                           |                                                     |                                                                    |                                                                                                    |                                                                                                            |                                                                   |
|                                             | Student - A perso | on who is studying | g at a school or co                          | llege. For G1 purp                       | oses, only Oakla           | nd residents.                         |                                     |                                                                           |                                                     |                                                                    |                                                                                                    |                                                                                                            |                                                                   |