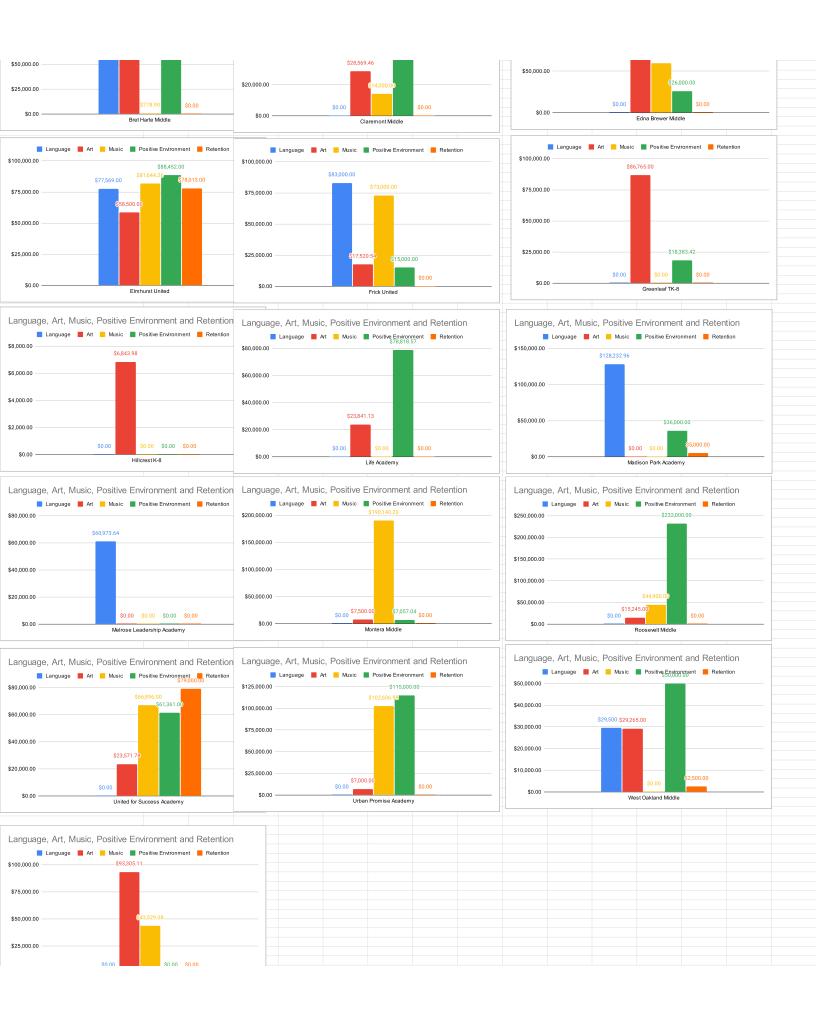

Attachment(s) Draft of dashboard and plan attached

|                                                                                              |                                           |                           |                             |                                              |                               | \$45,000.               | .00            |               |             | •             |                      |               |      |
|----------------------------------------------------------------------------------------------|-------------------------------------------|---------------------------|-----------------------------|----------------------------------------------|-------------------------------|-------------------------|----------------|---------------|-------------|---------------|----------------------|---------------|------|
| \$80,000.00                                                                                  | \$74,105:93                               |                           | \$60,000.00                 |                                              |                               |                         |                | \$100,000.0   | 00 ————     | \$82          | ,054.64              |               |      |
| Language Art Music P                                                                         | ositive Environmen                        | t Retention               |                             | Language                                     | Art Music                     | Positive Environ        | Retention      |               |             | Art Music     | Positive Environme   | ent Retention | on . |
| \$0.00 American Indian Public Charter II American Indian Public Charter School Sound Academy |                                           |                           |                             |                                              |                               |                         |                |               |             |               |                      |               |      |
| \$0.00                                                                                       | \$0.00 \$0.00 \$0.00 \$0.00 \$0.00 \$0.00 |                           |                             | 6,981.64                                     |                               |                         |                |               |             |               |                      |               |      |
| \$10,000.00                                                                                  |                                           |                           | \$10,000.00 —               |                                              |                               |                         |                | \$25,000.0    | 0 ———       |               |                      |               |      |
| \$20,000.00                                                                                  |                                           |                           | \$20,000.00                 |                                              |                               |                         |                |               |             |               |                      |               |      |
| \$30,000.00                                                                                  | \$22,609.87                               |                           | \$30,000.00                 |                                              |                               | \$24,441.7              | 8              | \$50,000.0    | 0           |               |                      |               |      |
|                                                                                              |                                           |                           |                             |                                              |                               |                         |                | \$75,000.0    | 0           |               |                      |               |      |
| \$40,000.00                                                                                  | 2,840.00                                  |                           | \$40,000.00                 |                                              |                               | \$41,160.00             |                |               |             |               |                      |               |      |
| \$50,000.00 \$45,900.00                                                                      |                                           |                           | \$50,000.00                 |                                              | \$44,100                      | .00                     |                | \$100,000.0   |             |               | \$87,418.00          |               |      |
| ■ Language ■ Art ■ Music ■ Po                                                                | ositive Environmen                        | t Retention               |                             | Language A                                   | rt Music                      | Positive Environn       | ment Retention |               | Language    | Art Music     | Positive Environme   | ent Retention | n    |
| TOTAL FOR ALL SCHOOLS IN 2022-23                                                             | <b>Language</b><br>\$537,957.60           | Art<br>\$1,105,814.58     | Music<br>\$833,649.67       | \$1,728,312.10                               | <b>Retention</b> \$255,883.36 | TOTAL<br>\$4,461,617.31 |                |               |             |               |                      |               |      |
| Westlake Middle                                                                              | \$0.00                                    | <b>Art</b><br>\$93,305.11 | Music<br>\$43,529.08        | \$0.00                                       | \$0.00                        | TOTAL<br>\$136,834.19   |                |               |             |               |                      |               |      |
| West Oakland Middle                                                                          | \$29,500.00                               | \$29,265.00               | \$0.00                      | \$50,000.00                                  | \$2,500.00                    | **TOTAL                 |                |               |             |               |                      |               |      |
| <u>Urban Promise Academy</u>                                                                 | \$0.00                                    | \$7,000.00                | Music<br>\$102,606.98       | \$115,000.00                                 | \$0.00                        | \$224,606.98            |                |               |             |               |                      |               |      |
| United for Success Academy                                                                   | \$0.00                                    | \$23,571.78               | \$66,896.00                 | \$61,361.00                                  | \$79,000.00                   | \$230,828.78<br>TOTAL   |                |               |             |               |                      |               |      |
| Roosevelt Middle                                                                             | \$0.00<br>Language                        | \$15,245.00<br>Art        | \$44,900.00<br>Music        | \$232,000.00<br>itive Environn               | \$0.00                        | \$292,145.00<br>TOTAL   |                |               |             |               |                      |               |      |
| Montera Middle                                                                               | \$0.00<br>Language                        | \$7,500.00<br>Art         | \$190,140.20                | \$7,057.04                                   | \$0.00                        | \$204,697.24<br>TOTAL   |                |               |             |               |                      |               |      |
| Melrose Leadership Academy                                                                   | \$60,973.64<br>Language                   | \$0.00<br>Art             | \$0.00<br>Music             | \$0.00                                       | \$0.00                        | \$60,973.64<br>TOTAL    |                |               |             |               |                      |               |      |
| Madison Park Academy                                                                         | \$128,232.96<br>Language                  | \$0.00<br>Art             | \$0.00<br>Music             | \$36,000.00<br>itive Environn                | \$5,000.00<br>Retention       | \$169,232.96<br>TOTAL   |                |               |             |               |                      |               |      |
| Life Academy                                                                                 | \$0.00<br>Language                        | \$23,841.13<br>Art        | \$0.00<br>Music             | \$78,818.57<br>itive Environn                |                               | \$102,659.70<br>TOTAL   |                |               |             |               |                      |               |      |
| Hillcrest K-8                                                                                | \$0.00<br>Language                        | \$6,843.98<br><b>Art</b>  | \$0.00<br>Music             | \$0.00<br>itive Environn                     |                               | \$6,843.98<br>TOTAL     |                |               |             |               |                      |               |      |
| Greenleaf TK-8                                                                               | \$0.00<br>Language                        | \$86,765.00<br>Art        | \$0.00<br>Music             | \$18,383.42<br>itive Environn                |                               | \$105,148.42<br>TOTAL   |                |               |             |               |                      |               |      |
| Erick United                                                                                 | \$83,000.00<br>Language                   | \$17,520.54<br>Art        | \$73,000.00<br>Music        | \$15,000.00<br>itive Environn                | \$0.00<br>Retention           | \$188,520.54<br>TOTAL   |                |               |             |               |                      |               |      |
|                                                                                              | Language                                  | Art                       | Music                       | itive Environn                               | Retention                     | TOTAL                   |                |               |             | TOTAL FO      | R ALL SCHOOLS IN 202 | 22-23         |      |
| Elmhurst United                                                                              | Language<br>\$77,569.00                   | Art<br>\$58,500.00        | Music<br>\$81,644.26        | \$20,000.00<br>itive Environn<br>\$88,452.00 |                               | TOTAL<br>\$384,178.26   |                | \$0.0         | 00 ———      |               | a Ni accident        |               |      |
| Edna Brewer Middle                                                                           | Language<br>\$0.00                        | Art<br>\$149,503.68       | Music<br>\$59,680.36        | itive Environn<br>\$26,000.00                |                               | TOTAL<br>\$235,184.04   |                | \$500,000.0   | 00 ———      |               | \$25                 | 55,883.36     |      |
| Claremont Middle                                                                             | Language<br>\$0.00                        | Art<br>\$28,569.46        | Music<br>\$14,000.00        | tive Environn<br>\$80,000.00                 |                               | TOTAL<br>\$122,569.46   |                |               |             | \$537,957.60  |                      |               |      |
| Bret Harte Middle                                                                            | <b>Language</b><br>\$100,309.00           | Art<br>\$90,800.00        | Music<br>\$778.90           | \$60,095.00                                  | Retention<br>\$0.00           | TOTAL<br>\$251,982.90   |                | \$1,000,000.0 | 00          | \$1,10        | \$833;649:67         |               |      |
| Oakland Unity Middle School                                                                  | Language<br>\$0.00                        | Art<br>\$0.00             | Music<br>\$0.00             | tive Environn<br>\$60,897.73                 | Retention<br>\$0.00           | TOTAL<br>\$60,897.73    |                | \$1,500,000.0 | 00 ———      |               |                      |               |      |
| Lazear Charter                                                                               | Language<br>\$0.00                        | Art<br>\$0.00             | Music<br>\$0.00             | tive Environn<br>\$90,676.14                 | Retention<br>\$0.00           | TOTAL<br>\$90,676.14    |                | \$2,000,000.0 | JU          |               | \$1,728,312.1        | 0             |      |
| Envision Academy                                                                             | Language<br>\$0.00                        | Art<br>\$44,985.36        | Music<br>\$0.00             | tive Environn<br>\$0.00                      | \$0.00                        | TOTAL<br>\$44,985.36    |                | \$2,000,000.0 |             | Art Music     | Positive Environmen  | nt Retention  |      |
| Community School for Creative Education                                                      | \$8,573.00                                | <b>Art</b><br>\$27,109.65 | <b>Music</b><br>\$0.00      | \$0.00                                       | \$0.00                        | TOTAL<br>\$35,682.65    |                | Langua        | ge, Art, Mu | sic, Positive | Environment ar       | nd Retentio   | n    |
| Oakland School for the Arts                                                                  | \$0.00                                    | \$0.00                    | Music<br>\$10,709.89        | \$23,305.18                                  | \$0.00                        | *34,015.07              |                |               |             |               |                      |               |      |
| Oakland Charter Academy                                                                      | \$5,780.00                                | \$88,304.00               | <b>Music</b><br>\$31,364.00 | \$0.00                                       | \$10,803.79                   | *136,251.79             |                |               |             |               |                      |               |      |
| Lodestar Charter                                                                             | \$0.00                                    | \$0.00                    | \$0.00                      | \$112,250.00                                 | \$5,000.00                    | \$117,250.00            |                |               |             |               |                      |               |      |
| Lighthouse Community Charter                                                                 | \$0.00                                    | \$27,000.00               | \$0.00                      | \$93,600.00                                  | \$1,397.05                    | \$121,997.05            |                |               |             |               |                      |               |      |
| KIPP Bridge Charter Academy                                                                  | \$0.00<br>Language                        | \$0.00<br>Art             | \$0.00<br>Music             | \$100,309.35                                 | \$0.00                        | \$100,309.35<br>TOTAL   |                |               |             |               |                      |               |      |
| East Bay Innovation Academy                                                                  | \$0.00                                    | \$0.00<br>Art             | \$6,000.00<br>Music         | \$57,970.43<br>itive Environn                | \$0.00                        | \$63,970.43<br>TOTAL    |                |               |             |               |                      |               |      |
| Downtown Charter Academy                                                                     | \$9,200.00<br>Language                    | \$65,753.11<br><b>Art</b> | \$16,400.00<br><b>Music</b> | \$37,400.00<br>itive Environn                | \$0.00<br>Retention           | \$128,753.11<br>TOTAL   |                |               |             |               |                      |               |      |
| Bay Area Technology School (Baytech)                                                         | \$25,000.00<br>Language                   | \$34,035.00<br><b>Art</b> | \$0.00<br>Music             | \$5,000.00<br>itive Environn                 | \$5,000.00<br>Retention       | \$69,035.00<br>TOTAL    |                |               |             |               |                      |               |      |
| Aspire Wilson (Lionel) College Preparatory Academy                                           | \$0.00<br>Language                        | \$82,054.64<br>Art        | \$0.00<br>Music             | \$25,160.66<br>itive Environn                | \$2,187.88<br>Retention       | \$109,403.18<br>TOTAL   |                |               |             |               |                      |               |      |
| Aspire Golden State College Preparatory Academy                                              | \$9,820.00<br>Language                    | \$8,342.14<br>Art         | \$8,000.00<br><b>Music</b>  | \$45,000.00<br>itive Environn                | \$60,000.00<br>Retention      | \$131,162.14<br>TOTAL   |                |               |             |               |                      |               |      |
| Aspire Berkley Maynard Academy                                                               | \$0.00<br>Language                        | \$0.00<br>Art             | Music                       | \$74,105.93                                  |                               | \$74,105.93<br>TOTAL    |                |               |             |               |                      |               |      |
| ·                                                                                            | Language                                  | Art                       | Music<br>\$0.00             | itive Environn                               | Retention                     | TOTAL                   |                |               |             |               |                      |               |      |
| Ascend Academy                                                                               | Language<br>\$0.00                        | Art \$0.00                | Music<br>\$0.00             | itive Environn<br>\$87,418.00                |                               | TOTAL<br>\$94,399.64    |                |               |             |               |                      |               |      |
| American Indian Public Charter School                                                        | Language<br>\$0.00                        | Art<br>\$44,100.00        | Music<br>\$41,160.00        | itive Environn<br>\$24,441.78                | Retention<br>\$0.00           | TOTAL<br>\$109,701.78   |                |               |             |               |                      |               |      |
| American Indian Public Charter II                                                            | Language<br>\$0.00                        | Art<br>\$45,900.00        | Music<br>\$42,840.00        | tive Environn<br>\$22,609.87                 | Retention<br>\$0.00           | TOTAL<br>\$111,349.87   |                |               |             |               |                      |               |      |
|                                                                                              |                                           |                           |                             |                                              |                               |                         |                |               |             |               |                      |               |      |