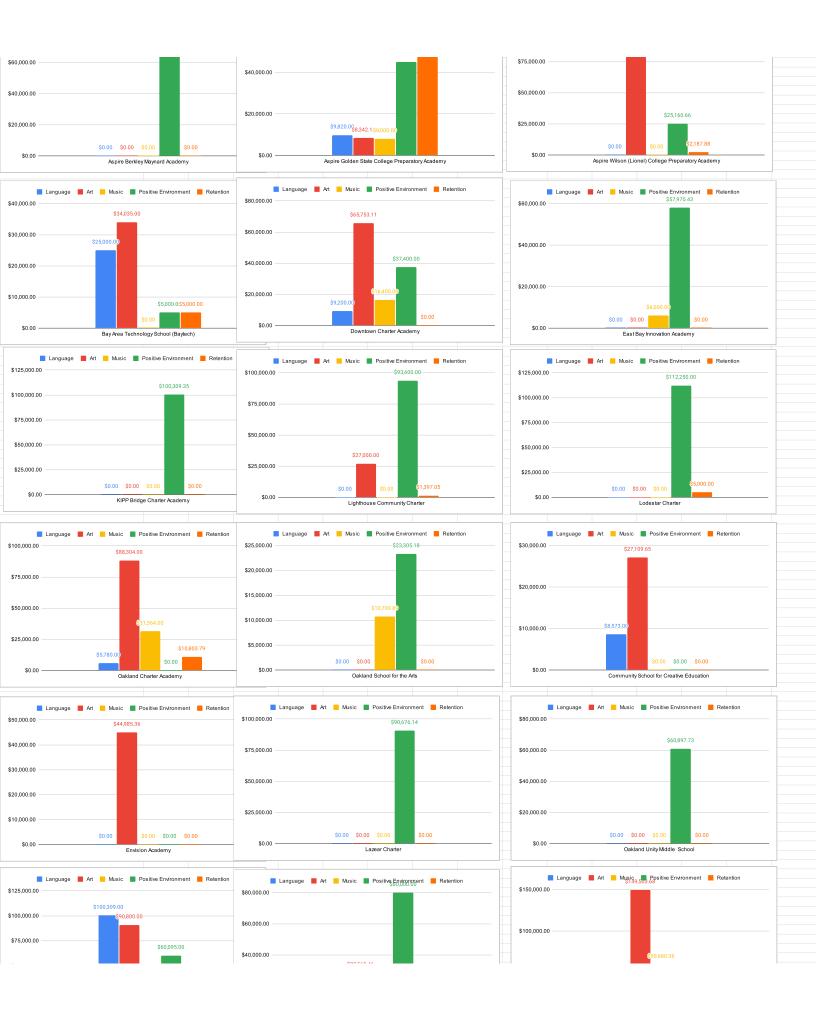

Attachment(s) Draft of dashboard and plan attached

|                                                                                              |                                           |                           |                             |                                              |                               | \$45,000.               | .00            |               |             | •             |                      |               |      |
|----------------------------------------------------------------------------------------------|-------------------------------------------|---------------------------|-----------------------------|----------------------------------------------|-------------------------------|-------------------------|----------------|---------------|-------------|---------------|----------------------|---------------|------|
| \$80,000.00                                                                                  | \$74,105:93                               |                           | \$60,000.00                 |                                              |                               |                         |                | \$100,000.0   | 00 ————     | \$82          | ,054.64              |               |      |
| Language Art Music P                                                                         | ositive Environmen                        | t Retention               |                             | Language                                     | Art Music                     | Positive Environ        | Retention      |               |             | Art Music     | Positive Environme   | ent Retention | on . |
| \$0.00 American Indian Public Charter II American Indian Public Charter School Sound Academy |                                           |                           |                             |                                              |                               |                         |                |               |             |               |                      |               |      |
| \$0.00                                                                                       | \$0.00 \$0.00 \$0.00 \$0.00 \$0.00 \$0.00 |                           |                             | 6,981.64                                     |                               |                         |                |               |             |               |                      |               |      |
| \$10,000.00                                                                                  |                                           |                           | \$10,000.00 —               |                                              |                               |                         |                | \$25,000.0    | 0 ———       |               |                      |               |      |
| \$20,000.00                                                                                  |                                           |                           | \$20,000.00                 |                                              |                               |                         |                |               |             |               |                      |               |      |
| \$30,000.00                                                                                  | \$22,609.87                               |                           | \$30,000.00                 |                                              |                               | \$24,441.7              | 8              | \$50,000.0    | 0           |               |                      |               |      |
|                                                                                              |                                           |                           |                             |                                              |                               |                         |                | \$75,000.0    | 0           |               |                      |               |      |
| \$40,000.00                                                                                  | 2,840.00                                  |                           | \$40,000.00                 |                                              |                               | \$41,160.00             |                |               |             |               |                      |               |      |
| \$50,000.00 \$45,900.00                                                                      |                                           |                           | \$50,000.00                 |                                              | \$44,100                      | .00                     |                | \$100,000.0   |             |               | \$87,418.00          |               |      |
| ■ Language ■ Art ■ Music ■ Po                                                                | ositive Environmen                        | t Retention               |                             | Language A                                   | rt Music                      | Positive Environn       | ment Retention |               | Language    | Art Music     | Positive Environme   | ent Retention | n    |
| TOTAL FOR ALL SCHOOLS IN 2022-23                                                             | <b>Language</b><br>\$537,957.60           | Art<br>\$1,105,814.58     | Music<br>\$833,649.67       | \$1,728,312.10                               | <b>Retention</b> \$255,883.36 | TOTAL<br>\$4,461,617.31 |                |               |             |               |                      |               |      |
| Westlake Middle                                                                              | \$0.00                                    | <b>Art</b><br>\$93,305.11 | Music<br>\$43,529.08        | \$0.00                                       | \$0.00                        | TOTAL<br>\$136,834.19   |                |               |             |               |                      |               |      |
| West Oakland Middle                                                                          | \$29,500.00                               | \$29,265.00               | \$0.00                      | \$50,000.00                                  | \$2,500.00                    | **TOTAL                 |                |               |             |               |                      |               |      |
| <u>Urban Promise Academy</u>                                                                 | \$0.00                                    | \$7,000.00                | Music<br>\$102,606.98       | \$115,000.00                                 | \$0.00                        | \$224,606.98            |                |               |             |               |                      |               |      |
| United for Success Academy                                                                   | \$0.00                                    | \$23,571.78               | \$66,896.00                 | \$61,361.00                                  | \$79,000.00                   | \$230,828.78<br>TOTAL   |                |               |             |               |                      |               |      |
| Roosevelt Middle                                                                             | \$0.00<br>Language                        | \$15,245.00<br>Art        | \$44,900.00<br>Music        | \$232,000.00<br>itive Environn               | \$0.00                        | \$292,145.00<br>TOTAL   |                |               |             |               |                      |               |      |
| Montera Middle                                                                               | \$0.00<br>Language                        | \$7,500.00<br>Art         | \$190,140.20                | \$7,057.04                                   | \$0.00                        | \$204,697.24<br>TOTAL   |                |               |             |               |                      |               |      |
| Melrose Leadership Academy                                                                   | \$60,973.64<br>Language                   | \$0.00<br>Art             | \$0.00<br>Music             | \$0.00                                       | \$0.00                        | \$60,973.64<br>TOTAL    |                |               |             |               |                      |               |      |
| Madison Park Academy                                                                         | \$128,232.96<br>Language                  | \$0.00<br>Art             | \$0.00<br>Music             | \$36,000.00<br>itive Environn                | \$5,000.00<br>Retention       | \$169,232.96<br>TOTAL   |                |               |             |               |                      |               |      |
| Life Academy                                                                                 | \$0.00<br>Language                        | \$23,841.13<br>Art        | \$0.00<br>Music             | \$78,818.57<br>itive Environn                |                               | \$102,659.70<br>TOTAL   |                |               |             |               |                      |               |      |
| Hillcrest K-8                                                                                | \$0.00<br>Language                        | \$6,843.98<br><b>Art</b>  | \$0.00<br>Music             | \$0.00<br>itive Environn                     |                               | \$6,843.98<br>TOTAL     |                |               |             |               |                      |               |      |
| Greenleaf TK-8                                                                               | \$0.00<br>Language                        | \$86,765.00<br>Art        | \$0.00<br>Music             | \$18,383.42<br>itive Environn                |                               | \$105,148.42<br>TOTAL   |                |               |             |               |                      |               |      |
| Erick United                                                                                 | \$83,000.00<br>Language                   | \$17,520.54<br>Art        | \$73,000.00<br>Music        | \$15,000.00<br>itive Environn                | \$0.00<br>Retention           | \$188,520.54<br>TOTAL   |                |               |             |               |                      |               |      |
|                                                                                              | Language                                  | Art                       | Music                       | itive Environn                               | Retention                     | TOTAL                   |                |               |             | TOTAL FO      | R ALL SCHOOLS IN 202 | 22-23         |      |
| Elmhurst United                                                                              | Language<br>\$77,569.00                   | Art<br>\$58,500.00        | Music<br>\$81,644.26        | \$20,000.00<br>itive Environn<br>\$88,452.00 |                               | TOTAL<br>\$384,178.26   |                | \$0.0         | 00 ———      |               | a Ni accident        |               |      |
| Edna Brewer Middle                                                                           | Language<br>\$0.00                        | Art<br>\$149,503.68       | Music<br>\$59,680.36        | itive Environn<br>\$26,000.00                |                               | TOTAL<br>\$235,184.04   |                | \$500,000.0   | 00 ———      |               | \$25                 | 55,883.36     |      |
| Claremont Middle                                                                             | Language<br>\$0.00                        | Art<br>\$28,569.46        | Music<br>\$14,000.00        | tive Environn<br>\$80,000.00                 |                               | TOTAL<br>\$122,569.46   |                |               |             | \$537,957.60  |                      |               |      |
| Bret Harte Middle                                                                            | <b>Language</b><br>\$100,309.00           | Art<br>\$90,800.00        | Music<br>\$778.90           | \$60,095.00                                  | Retention<br>\$0.00           | TOTAL<br>\$251,982.90   |                | \$1,000,000.0 | 00          | \$1,10        | \$833;649:67         |               |      |
| Oakland Unity Middle School                                                                  | Language<br>\$0.00                        | Art<br>\$0.00             | Music<br>\$0.00             | tive Environn<br>\$60,897.73                 | Retention<br>\$0.00           | TOTAL<br>\$60,897.73    |                | \$1,500,000.0 | 00 ———      |               |                      |               |      |
| Lazear Charter                                                                               | Language<br>\$0.00                        | Art<br>\$0.00             | Music<br>\$0.00             | tive Environn<br>\$90,676.14                 | Retention<br>\$0.00           | TOTAL<br>\$90,676.14    |                | \$2,000,000.0 | JU          |               | \$1,728,312.1        | 0             |      |
| Envision Academy                                                                             | Language<br>\$0.00                        | Art<br>\$44,985.36        | Music<br>\$0.00             | tive Environn<br>\$0.00                      | \$0.00                        | TOTAL<br>\$44,985.36    |                | \$2,000,000.0 |             | Art Music     | Positive Environmen  | nt Retention  |      |
| Community School for Creative Education                                                      | \$8,573.00                                | <b>Art</b><br>\$27,109.65 | <b>Music</b><br>\$0.00      | \$0.00                                       | \$0.00                        | TOTAL<br>\$35,682.65    |                | Langua        | ge, Art, Mu | sic, Positive | Environment ar       | nd Retentio   | n    |
| Oakland School for the Arts                                                                  | \$0.00                                    | \$0.00                    | Music<br>\$10,709.89        | \$23,305.18                                  | \$0.00                        | *34,015.07              |                |               |             |               |                      |               |      |
| Oakland Charter Academy                                                                      | \$5,780.00                                | \$88,304.00               | <b>Music</b><br>\$31,364.00 | \$0.00                                       | \$10,803.79                   | *136,251.79             |                |               |             |               |                      |               |      |
| Lodestar Charter                                                                             | \$0.00                                    | \$0.00                    | \$0.00                      | \$112,250.00                                 | \$5,000.00                    | \$117,250.00            |                |               |             |               |                      |               |      |
| Lighthouse Community Charter                                                                 | \$0.00                                    | \$27,000.00               | \$0.00                      | \$93,600.00                                  | \$1,397.05                    | \$121,997.05            |                |               |             |               |                      |               |      |
| KIPP Bridge Charter Academy                                                                  | \$0.00<br>Language                        | \$0.00<br>Art             | \$0.00<br>Music             | \$100,309.35                                 | \$0.00                        | \$100,309.35<br>TOTAL   |                |               |             |               |                      |               |      |
| East Bay Innovation Academy                                                                  | \$0.00                                    | \$0.00<br>Art             | \$6,000.00<br>Music         | \$57,970.43<br>itive Environn                | \$0.00                        | \$63,970.43<br>TOTAL    |                |               |             |               |                      |               |      |
| Downtown Charter Academy                                                                     | \$9,200.00<br>Language                    | \$65,753.11<br><b>Art</b> | \$16,400.00<br><b>Music</b> | \$37,400.00<br>itive Environn                | \$0.00<br>Retention           | \$128,753.11<br>TOTAL   |                |               |             |               |                      |               |      |
| Bay Area Technology School (Baytech)                                                         | \$25,000.00<br>Language                   | \$34,035.00<br><b>Art</b> | \$0.00<br>Music             | \$5,000.00<br>itive Environn                 | \$5,000.00<br>Retention       | \$69,035.00<br>TOTAL    |                |               |             |               |                      |               |      |
| Aspire Wilson (Lionel) College Preparatory Academy                                           | \$0.00<br>Language                        | \$82,054.64<br>Art        | \$0.00<br>Music             | \$25,160.66<br>itive Environn                | \$2,187.88<br>Retention       | \$109,403.18<br>TOTAL   |                |               |             |               |                      |               |      |
| Aspire Golden State College Preparatory Academy                                              | \$9,820.00<br>Language                    | \$8,342.14<br>Art         | \$8,000.00<br><b>Music</b>  | \$45,000.00<br>itive Environn                | \$60,000.00<br>Retention      | \$131,162.14<br>TOTAL   |                |               |             |               |                      |               |      |
| Aspire Berkley Maynard Academy                                                               | \$0.00<br>Language                        | \$0.00<br>Art             | Music                       | \$74,105.93                                  |                               | \$74,105.93<br>TOTAL    |                |               |             |               |                      |               |      |
| ·                                                                                            | Language                                  | Art                       | Music<br>\$0.00             | itive Environn                               | Retention                     | TOTAL                   |                |               |             |               |                      |               |      |
| Ascend Academy                                                                               | Language<br>\$0.00                        | Art \$0.00                | Music<br>\$0.00             | itive Environn<br>\$87,418.00                |                               | TOTAL<br>\$94,399.64    |                |               |             |               |                      |               |      |
| American Indian Public Charter School                                                        | Language<br>\$0.00                        | Art<br>\$44,100.00        | Music<br>\$41,160.00        | itive Environn<br>\$24,441.78                | Retention<br>\$0.00           | TOTAL<br>\$109,701.78   |                |               |             |               |                      |               |      |
| American Indian Public Charter II                                                            | Language<br>\$0.00                        | Art<br>\$45,900.00        | Music<br>\$42,840.00        | tive Environn<br>\$22,609.87                 | Retention<br>\$0.00           | TOTAL<br>\$111,349.87   |                |               |             |               |                      |               |      |
|                                                                                              |                                           |                           |                             |                                              |                               |                         |                |               |             |               |                      |               |      |